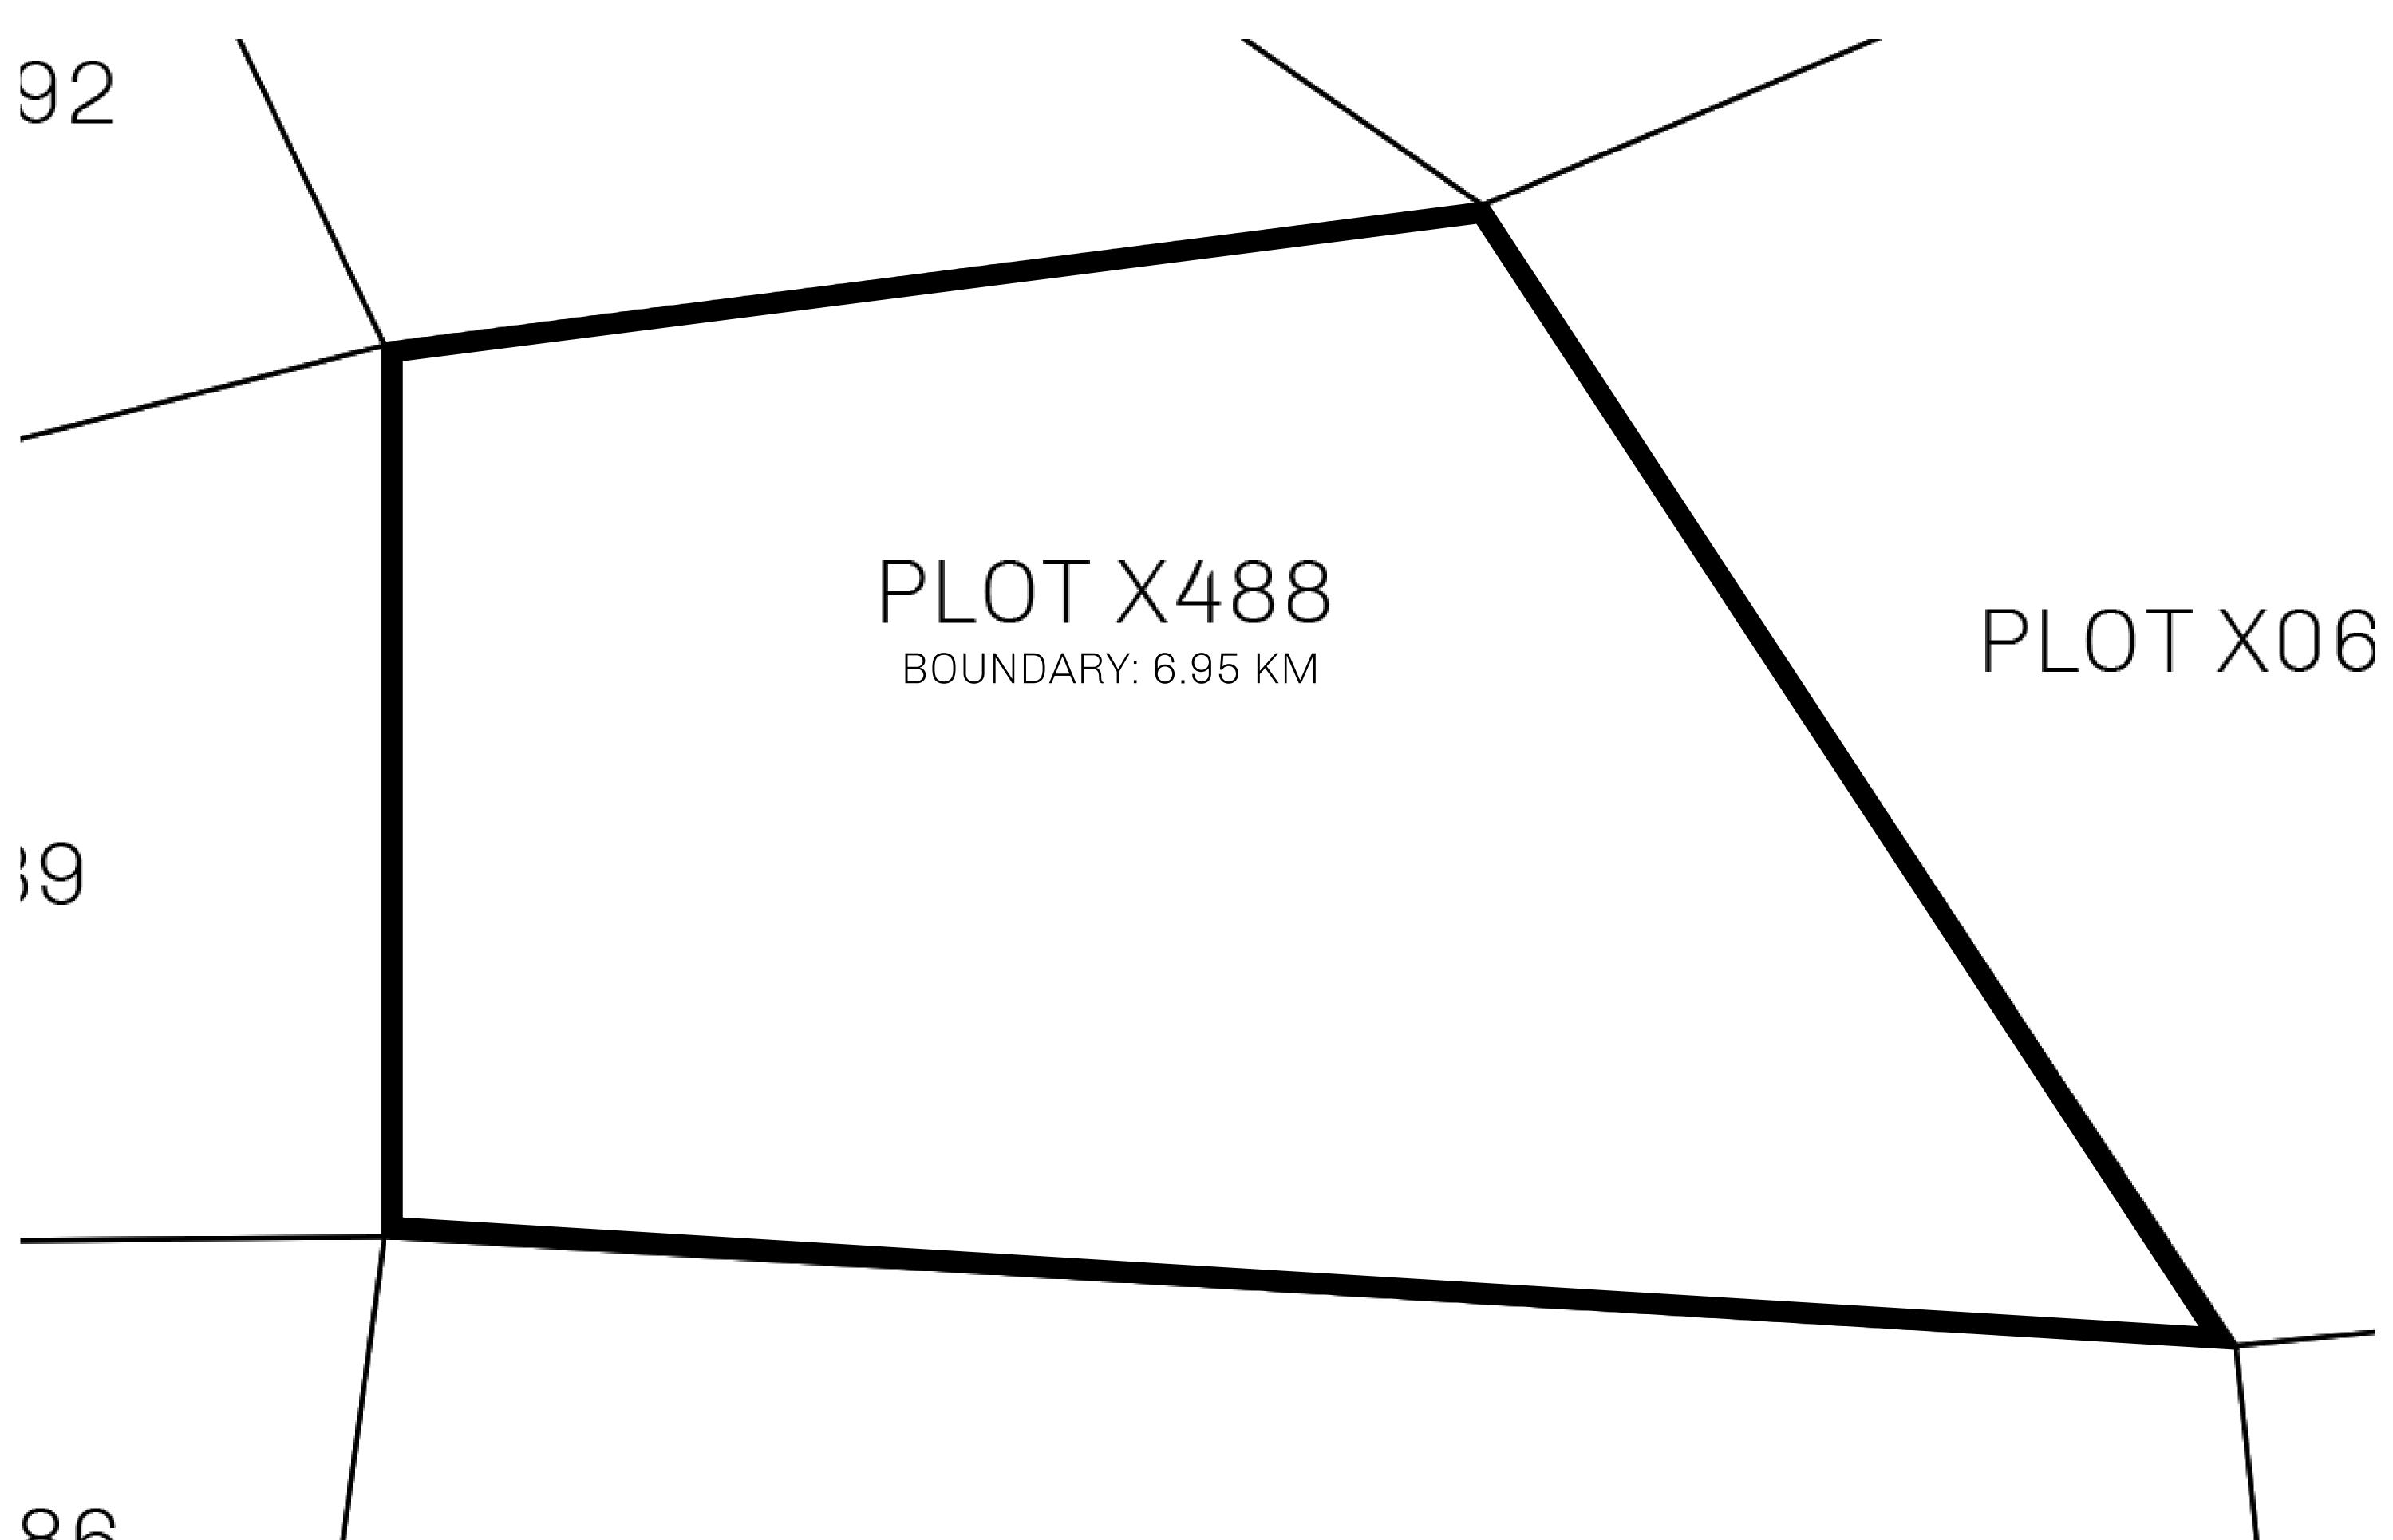

## GEOGRAPHY

COASTLINE
BORDERS
HIGHEST POINT
LOWEST POINT
PLOTS
SCALE

93.89 KM (58.34 MILES)

OCEAN, THE GREAT EMPIRE, SL

PEAK HERMES +7899 M

PORT OF EXCLUSIVITY 0 M

549

1:50000

## H.M. LNFT Land Registry

X488-221121

TITLE NUMBER

ISSUED 22 November 2021

SCALE **1/50000** 

Type W-XBYSL: Share of 0.5% of all X by SL sales and Satoshi's Lounge re-sales based on number of

NFT Stories minted (rewarded in LTT); Automatic invite to X by SL; Mint 4 NFT Stories