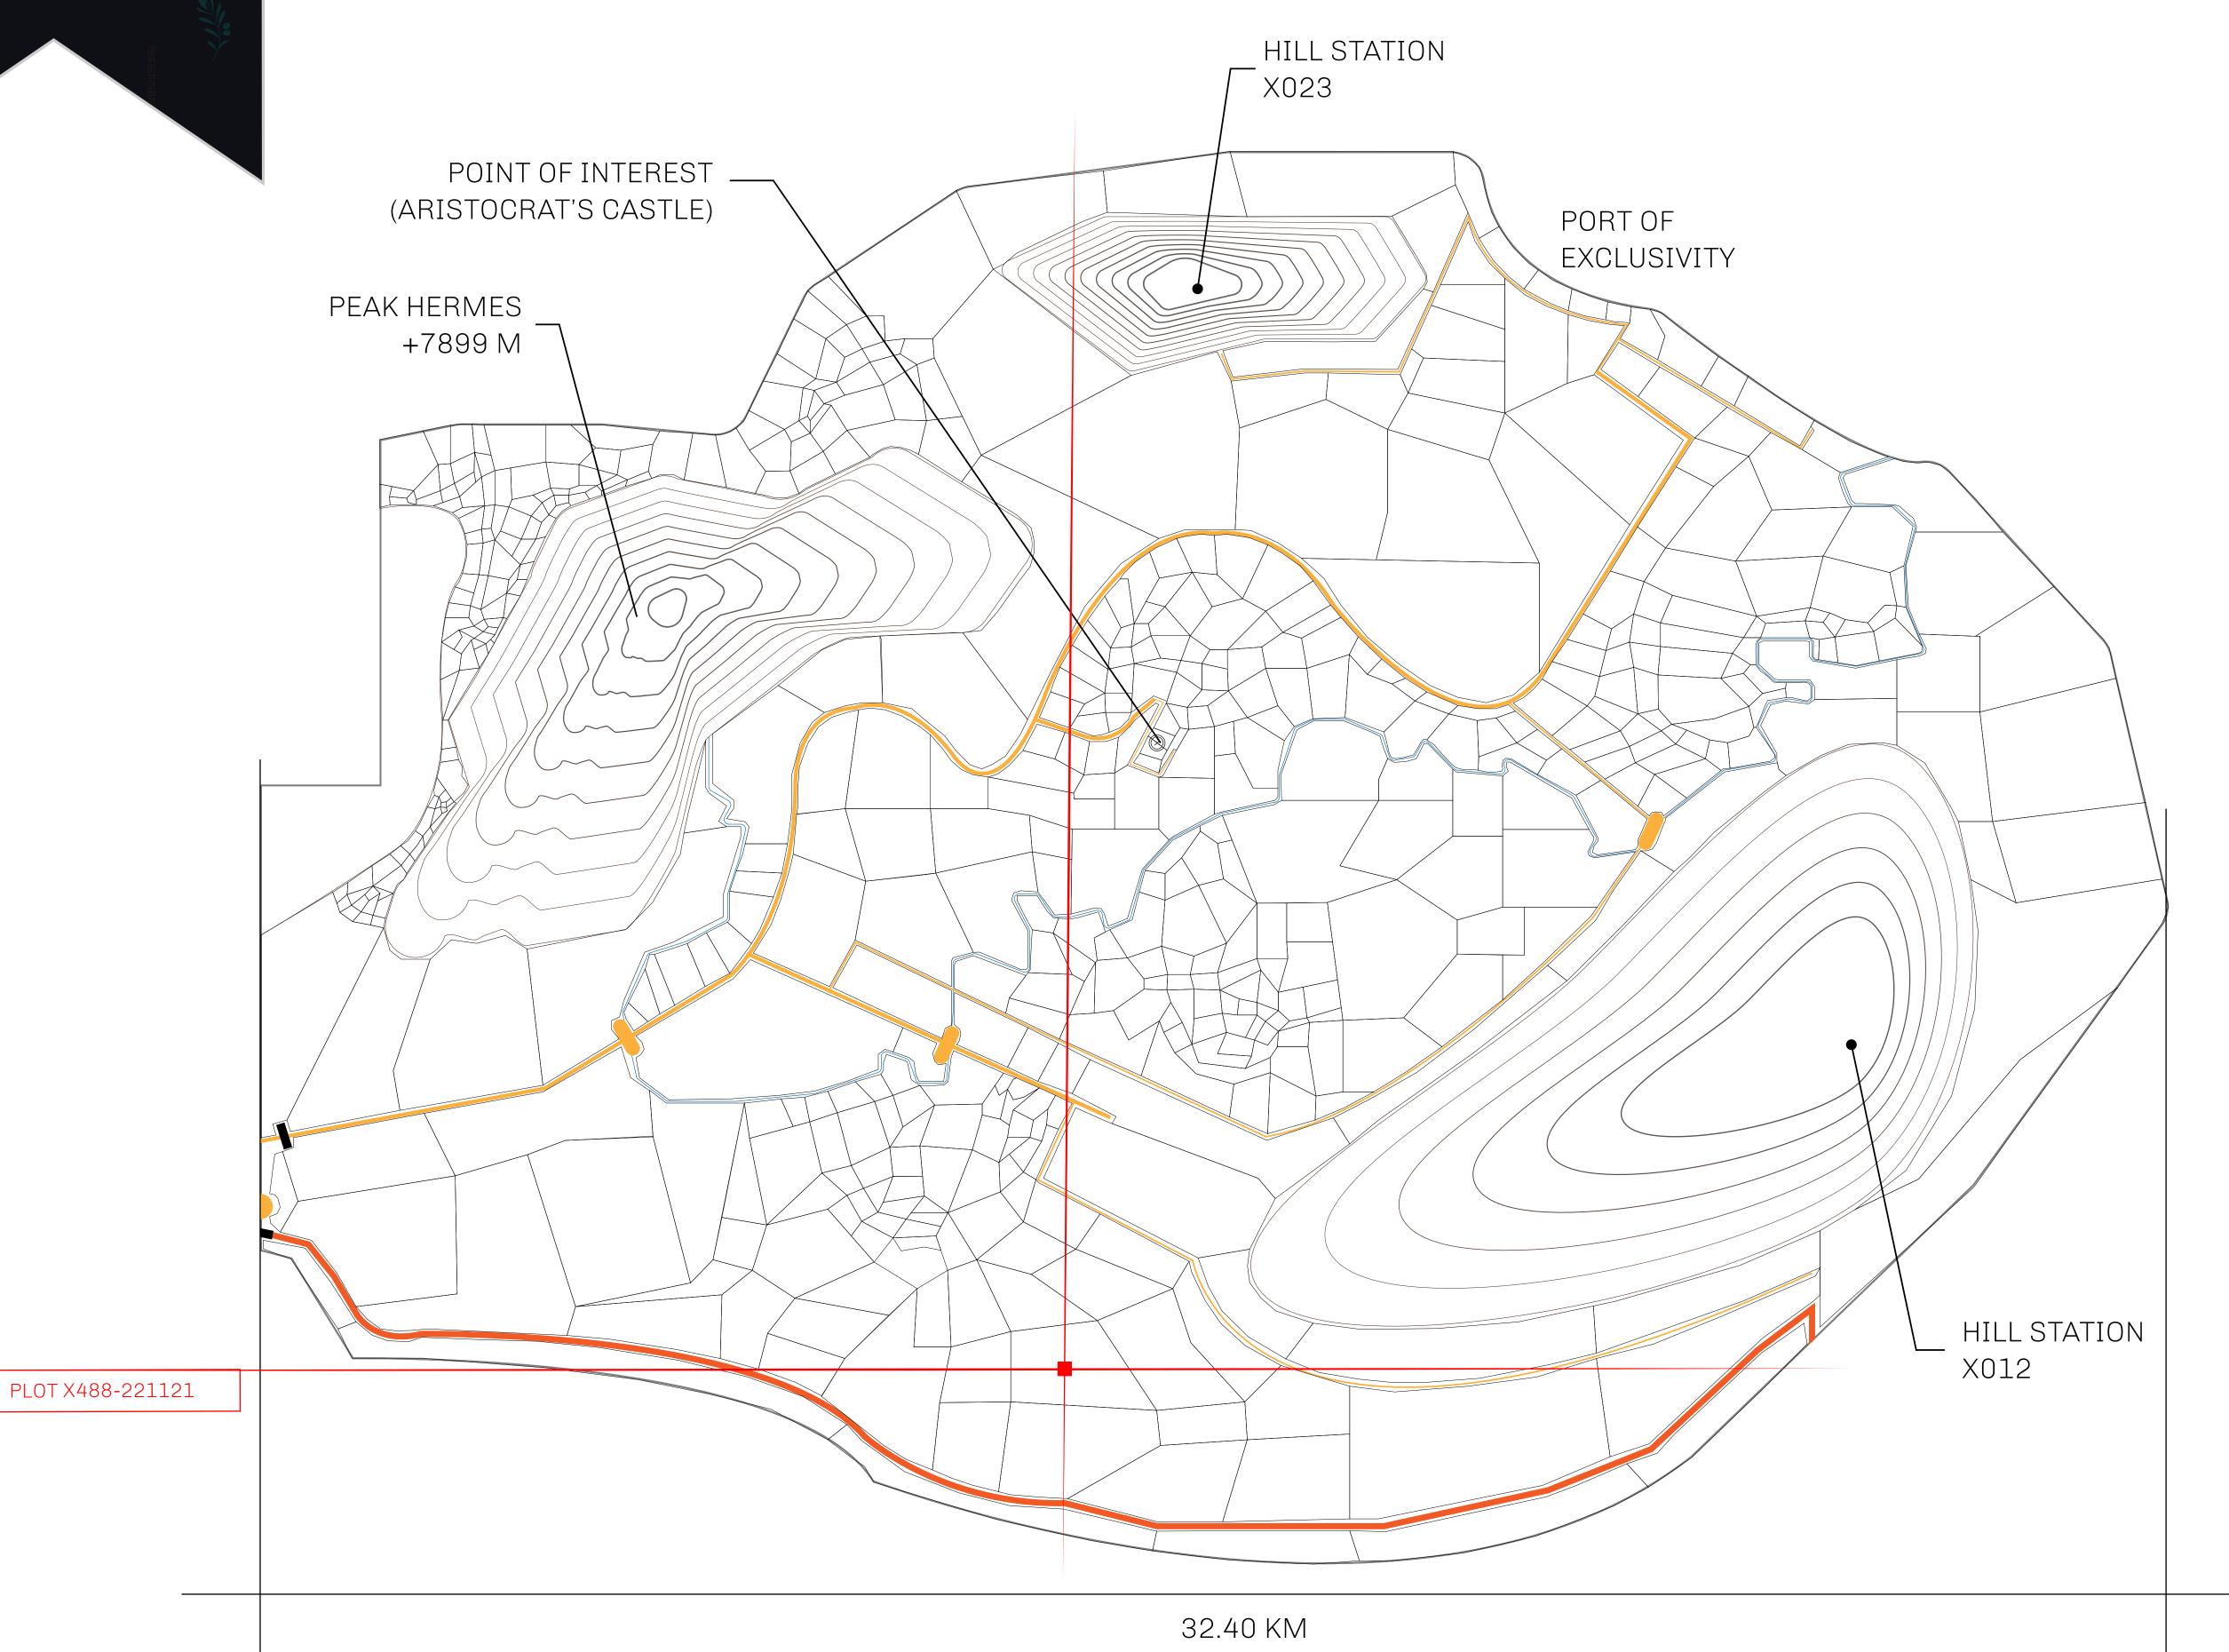

## GEOGRAPHY

COASTLINE
BORDERS
HIGHEST POINT
LOWEST POINT
PLOTS
SCALE

93.89 KM (58.34 MILES)

OCEAN, THE GREAT EMPIRE, SL

PEAK HERMES +7899 M

PORT OF EXCLUSIVITY 0 M

549

1:50000

## H.M. LNFT Land Registry

X488-221121

TITLE NUMBER

ISSUED 22 November 2021

SCALE **1/50000** 

Type W-XBYSL: Share of 0.5% of all X by SL sales and Satoshi's Lounge re-sales based on number of

NFT Stories minted (rewarded in LTT); Automatic invite to X by SL; Mint 4 NFT Stories