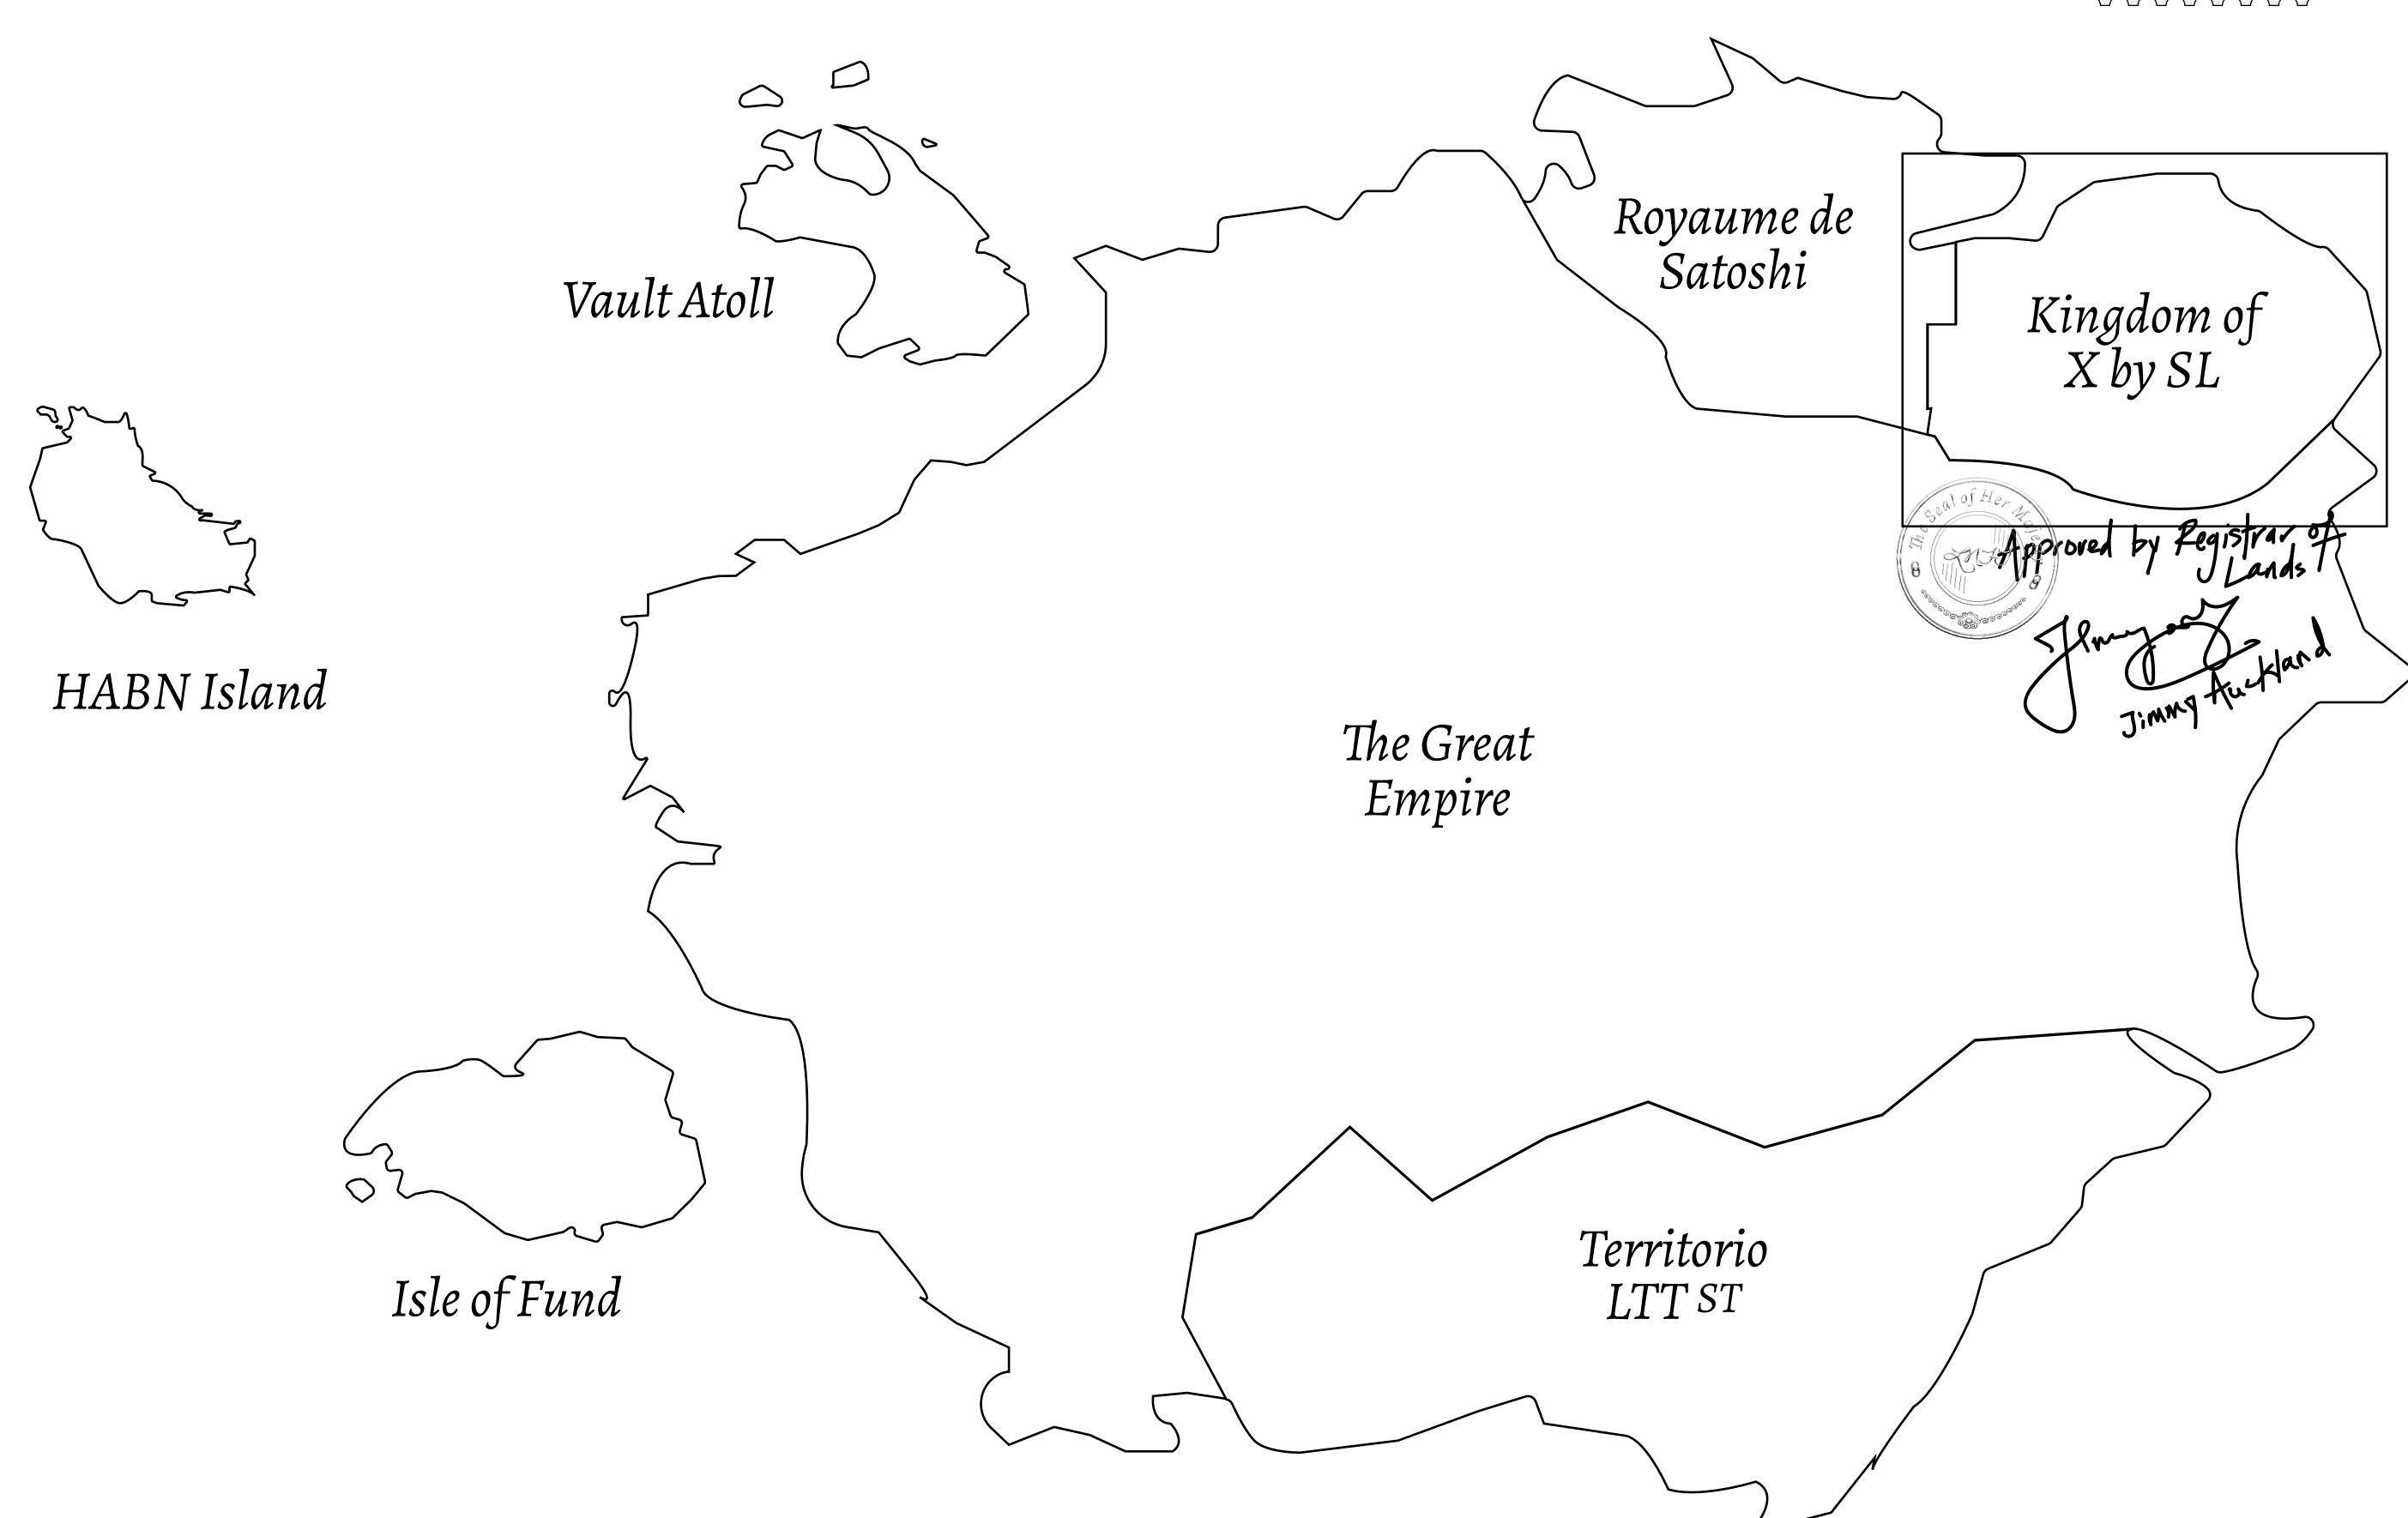

## GEOGRAPHY

COASTLINE
BORDERS
HIGHEST POINT
LOWEST POINT
PLOTS
SCALE

93.89 KM (58.34 MILES)

OCEAN, THE GREAT EMPIRE, SL

PEAK HERMES +7899 M

PORT OF EXCLUSIVITY 0 M

549

1:50000

## H.M. LNFT Land Registry

X488-221121

TITLE NUMBER

ISSUED 22 November 2021

SCALE **1/50000** 

Type W-XBYSL: Share of 0.5% of all X by SL sales and Satoshi's Lounge re-sales based on number of

NFT Stories minted (rewarded in LTT); Automatic invite to X by SL; Mint 4 NFT Stories