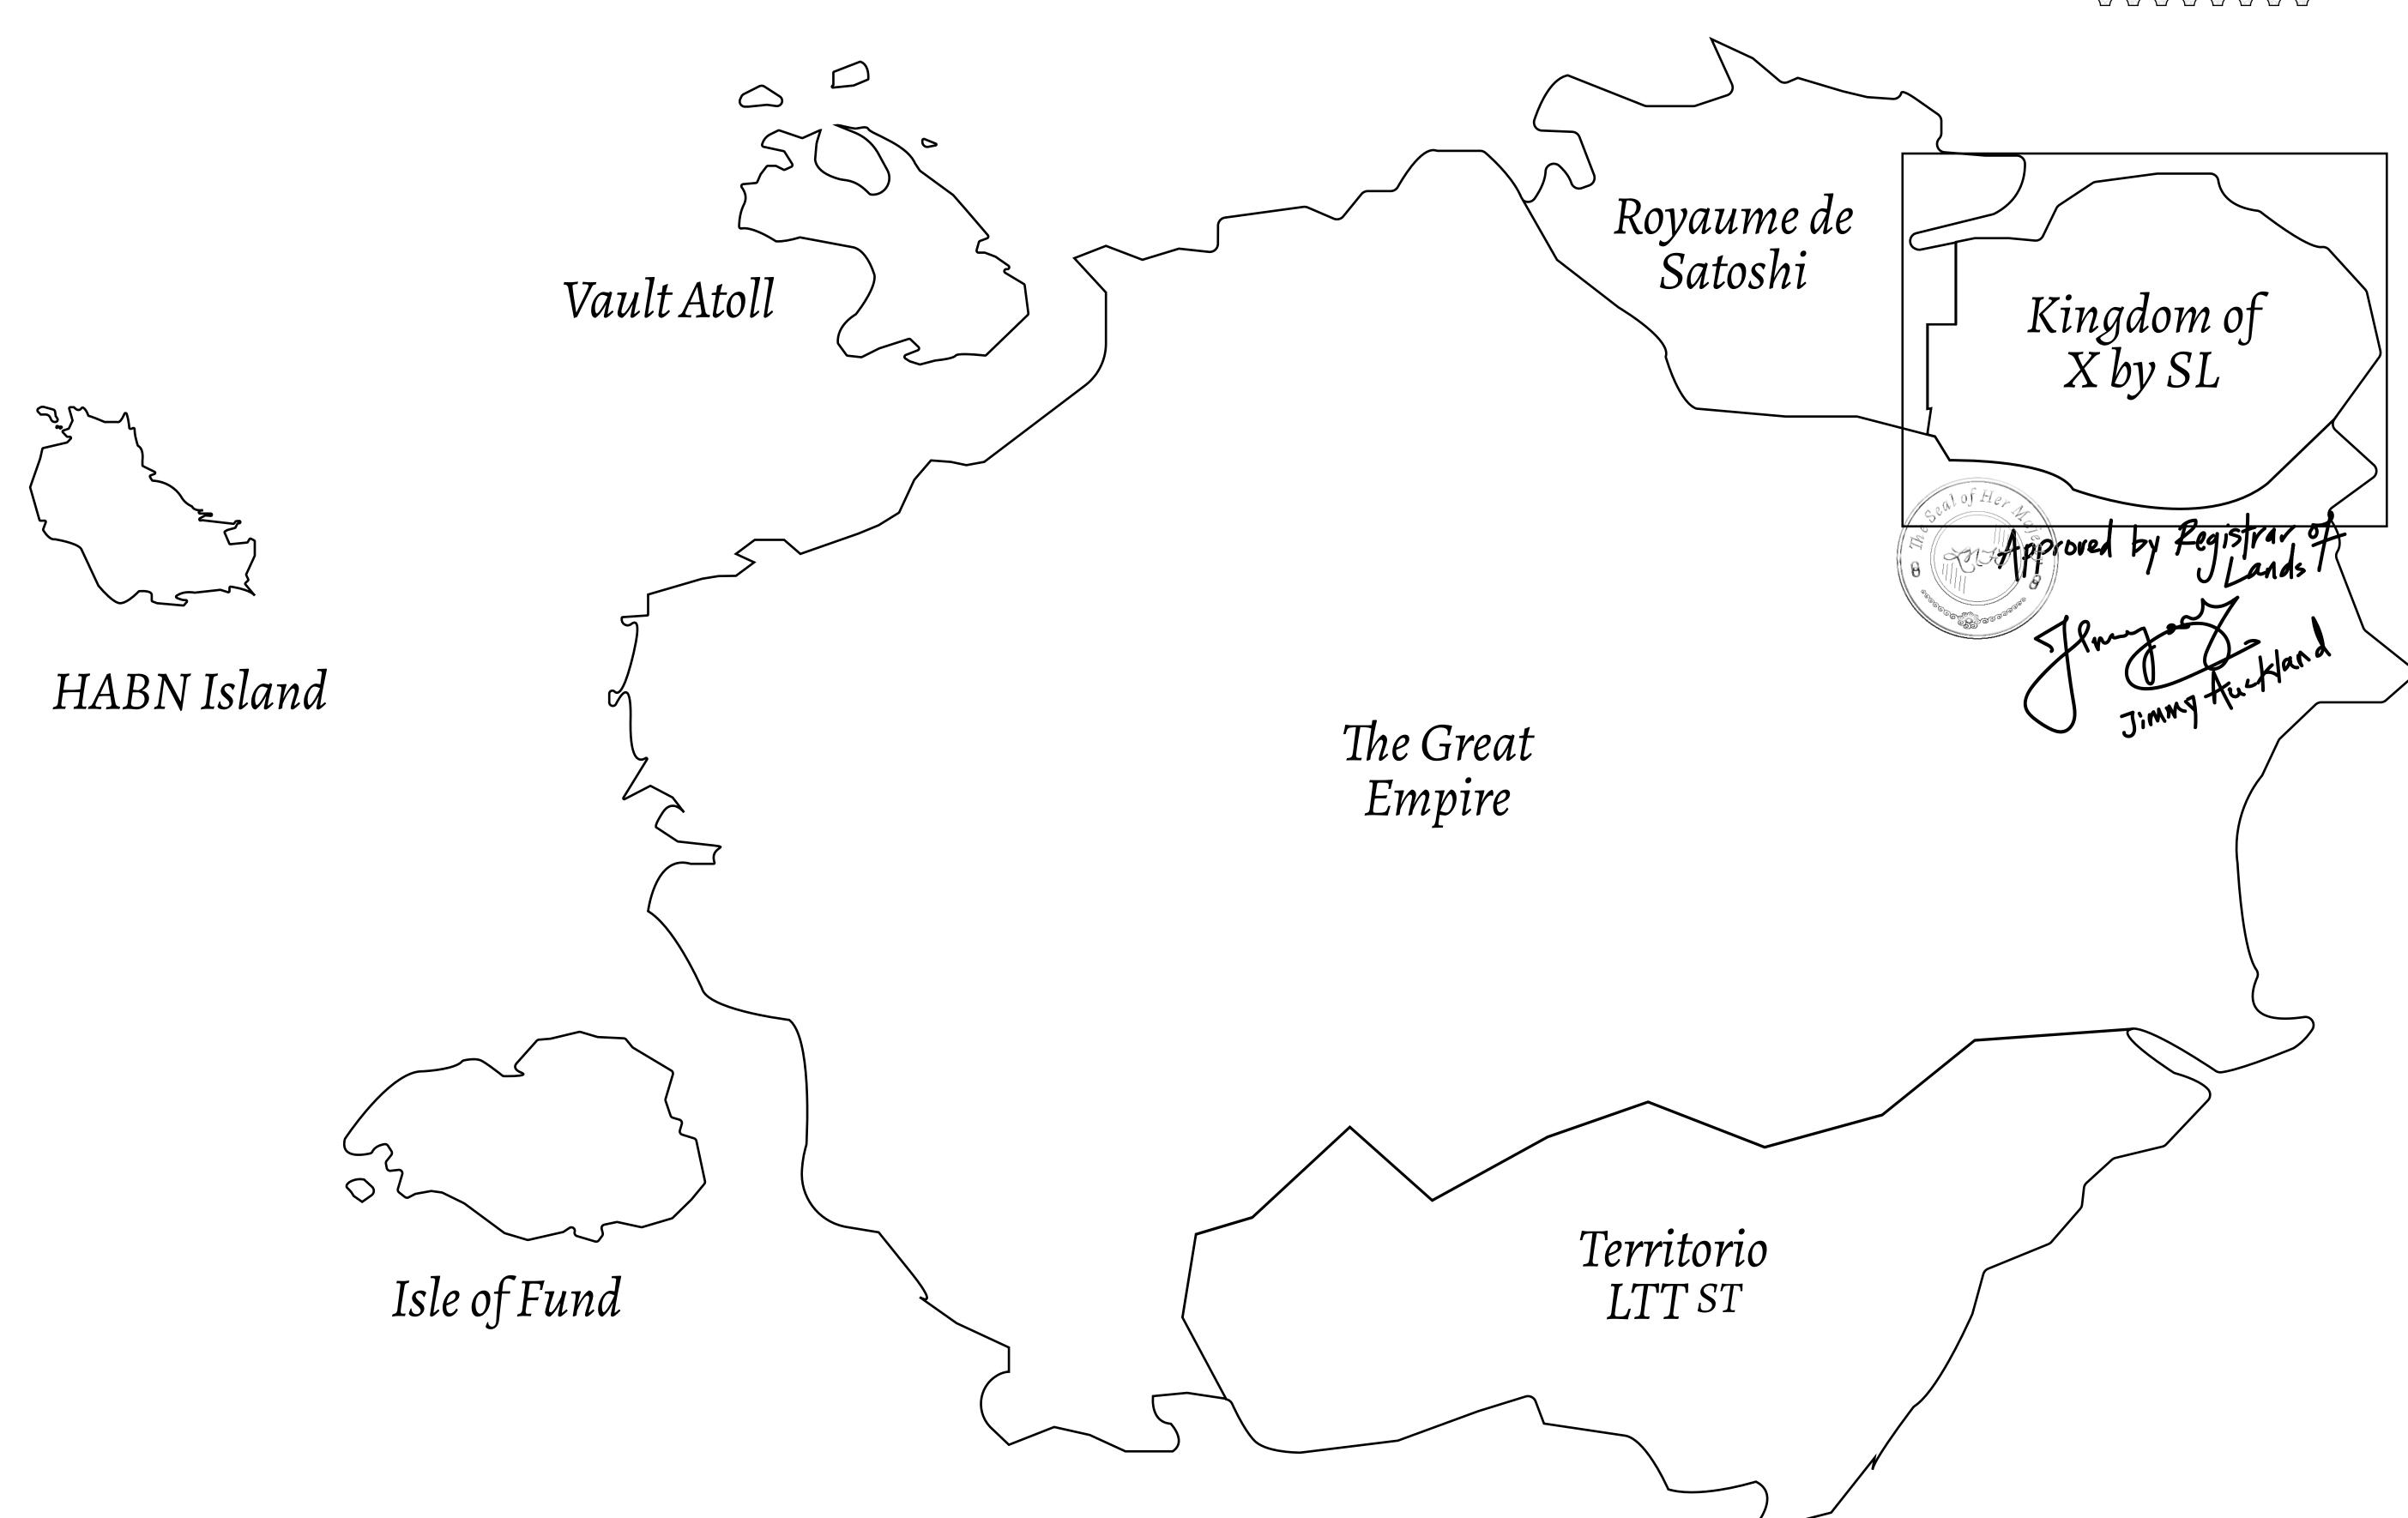

## GEOGRAPHY

COASTLINE
BORDERS
HIGHEST POINT
LOWEST POINT
PLOTS
SCALE

93.89 KM (58.34 MILES)

OCEAN, THE GREAT EMPIRE, SL

PEAK HERMES +7899 M

PORT OF EXCLUSIVITY 0 M

549

1:50000

## H.M. LNFT Land Registry

KINGDOM OF X BY SL

X487-221121

TITLE NUMBER

b.J.

SCALE **1/50000** 

ADMINISTRATIVE AREA

Type W-XBYSL: Share of 0.5% of all X by SL sales and Satoshi's Lounge re-sales based on number of NFT Stories minted (rewarded in LTT); Automatic invite to X by SL; Mint 4 NFT Stories