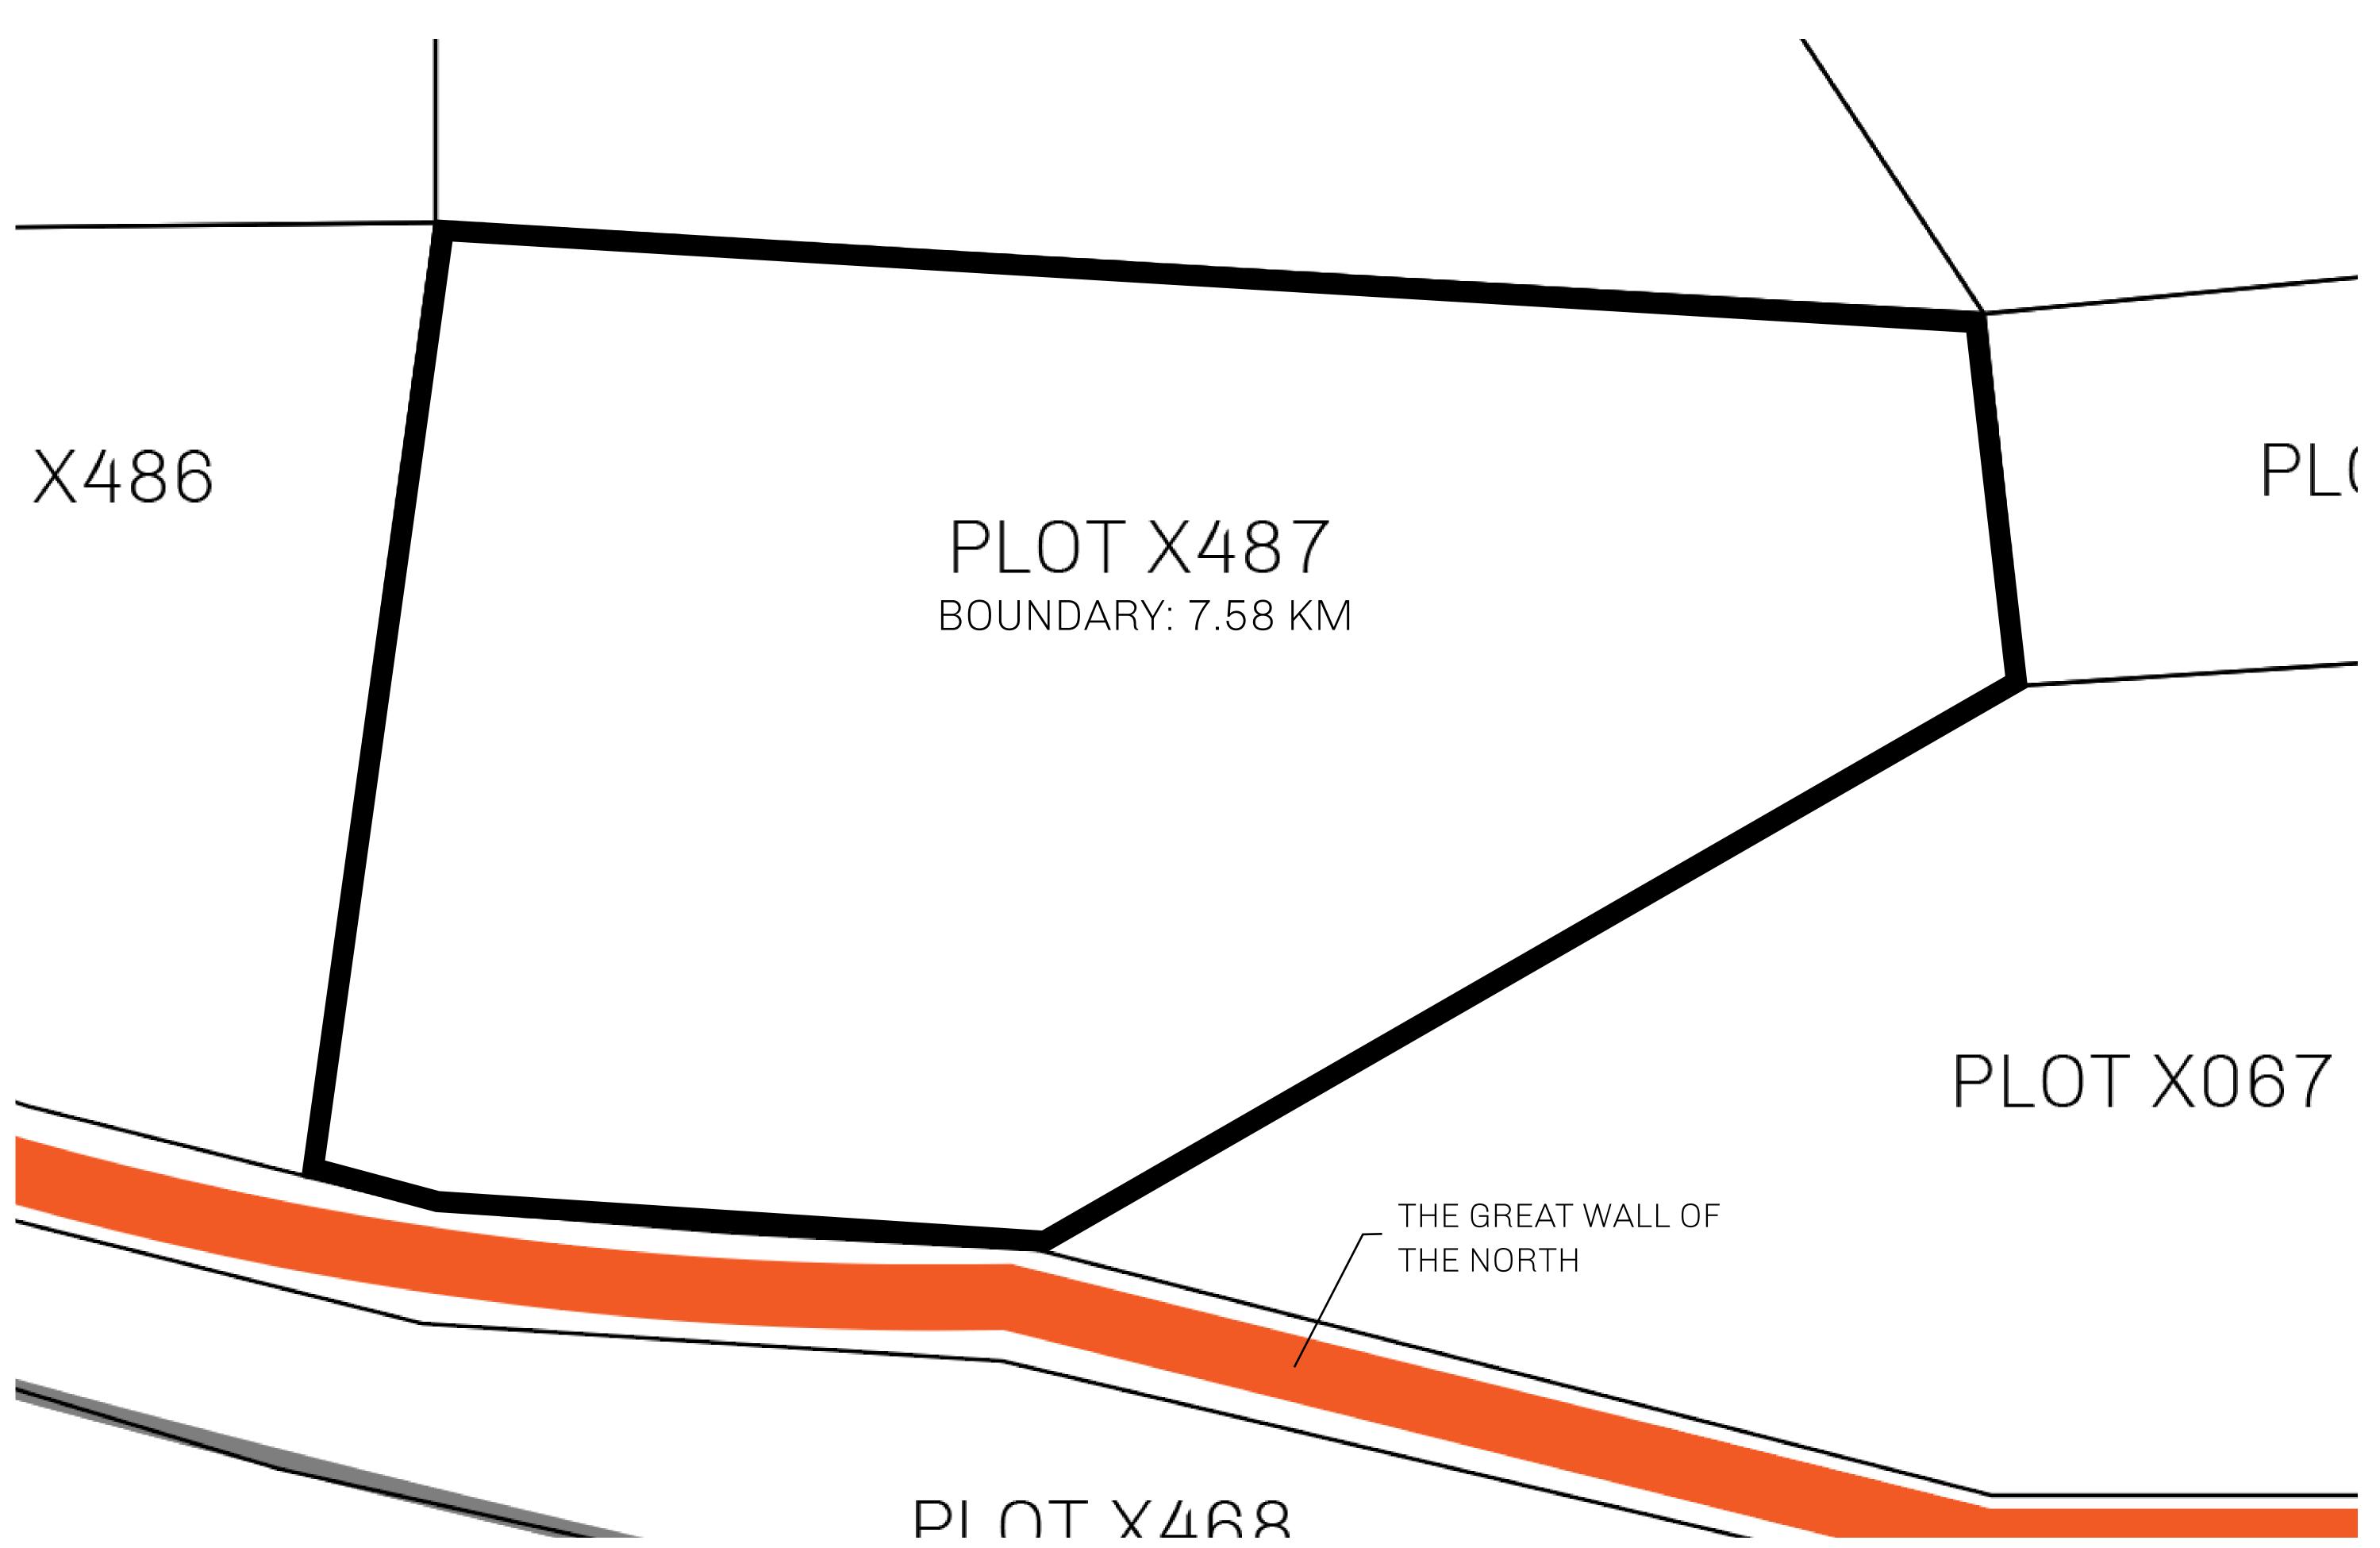

## GEOGRAPHY

COASTLINE
BORDERS
HIGHEST POINT
LOWEST POINT
PLOTS
SCALE

93.89 KM (58.34 MILES)

OCEAN, THE GREAT EMPIRE, SL

PEAK HERMES +7899 M

PORT OF EXCLUSIVITY 0 M

549

1:50000

## H.M. LNFT Land Registry

KINGDOM OF X BY SL

X487-221121

TITLE NUMBER

b.J.

SCALE **1/50000** 

ADMINISTRATIVE AREA

Type W-XBYSL: Share of 0.5% of all X by SL sales and Satoshi's Lounge re-sales based on number of NFT Stories minted (rewarded in LTT); Automatic invite to X by SL; Mint 4 NFT Stories