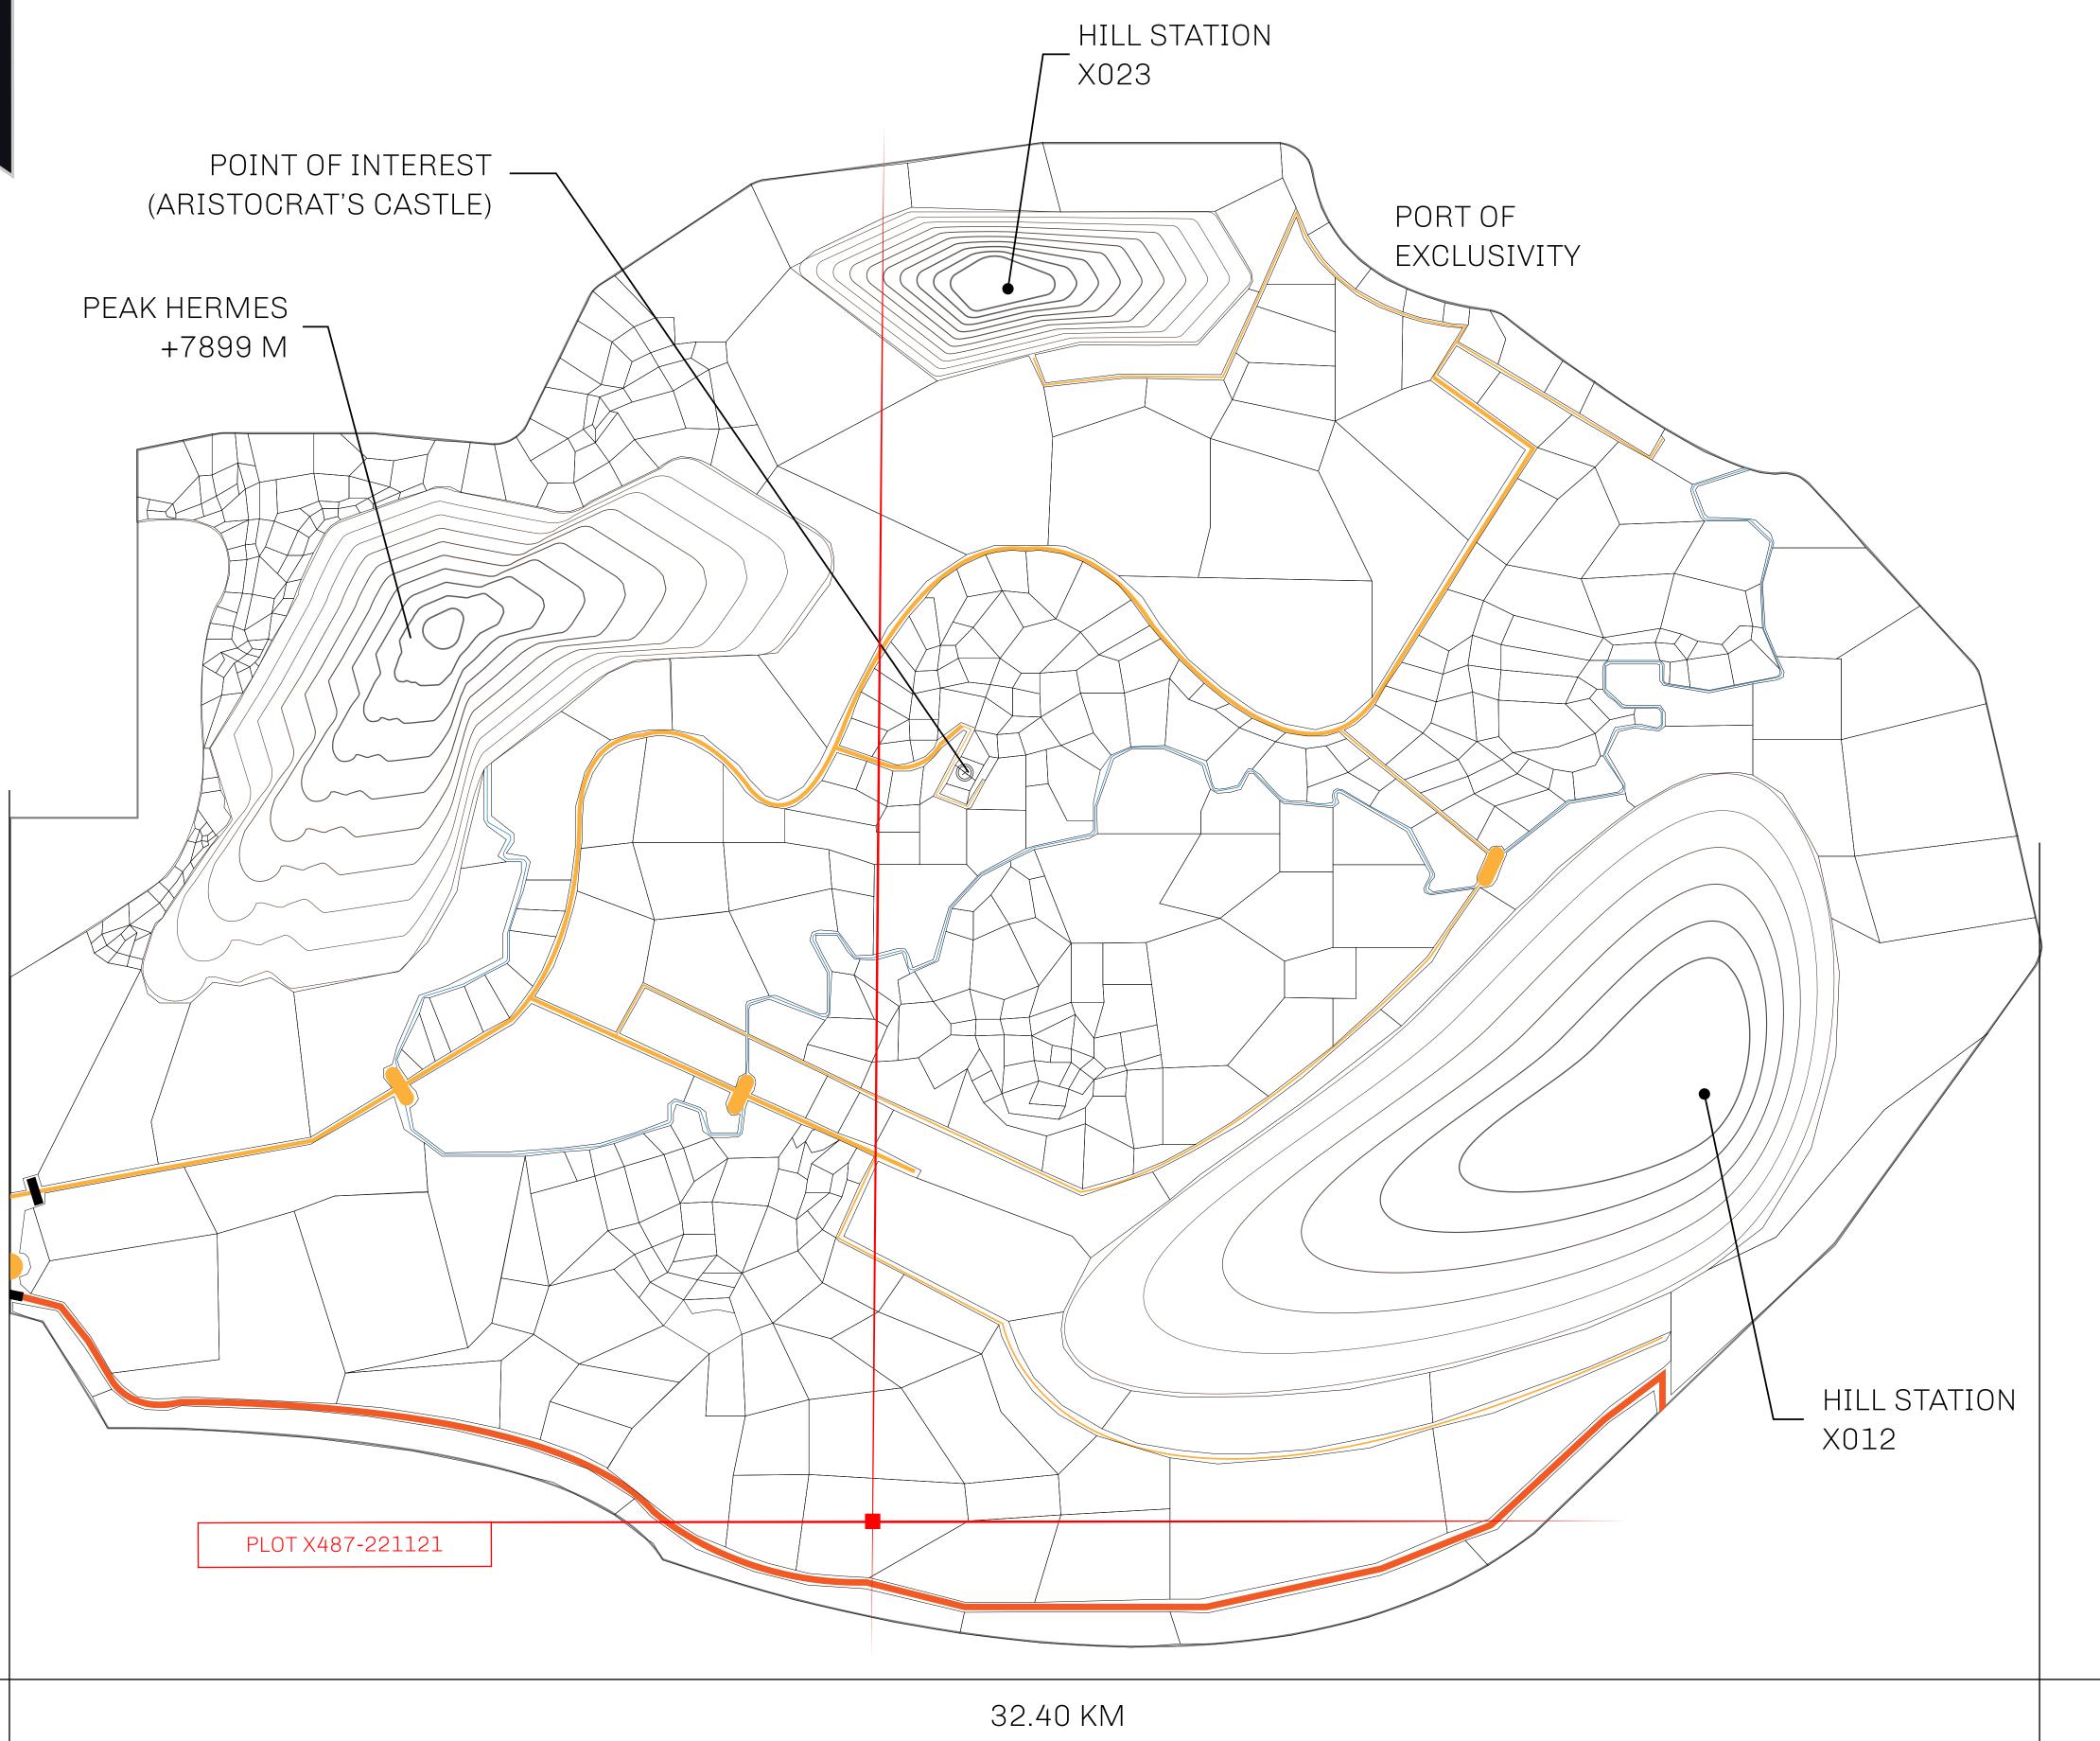

## GEOGRAPHY

COASTLINE
BORDERS
HIGHEST POINT
LOWEST POINT
PLOTS
SCALE

93.89 KM (58.34 MILES)

OCEAN, THE GREAT EMPIRE, SL

PEAK HERMES +7899 M

PORT OF EXCLUSIVITY 0 M

549

1:50000

## H.M. LNFT Land Registry

KINGDOM OF X BY SL

X487-221121

TITLE NUMBER

b.J.

SCALE **1/50000** 

ADMINISTRATIVE AREA

Type W-XBYSL: Share of 0.5% of all X by SL sales and Satoshi's Lounge re-sales based on number of NFT Stories minted (rewarded in LTT); Automatic invite to X by SL; Mint 4 NFT Stories