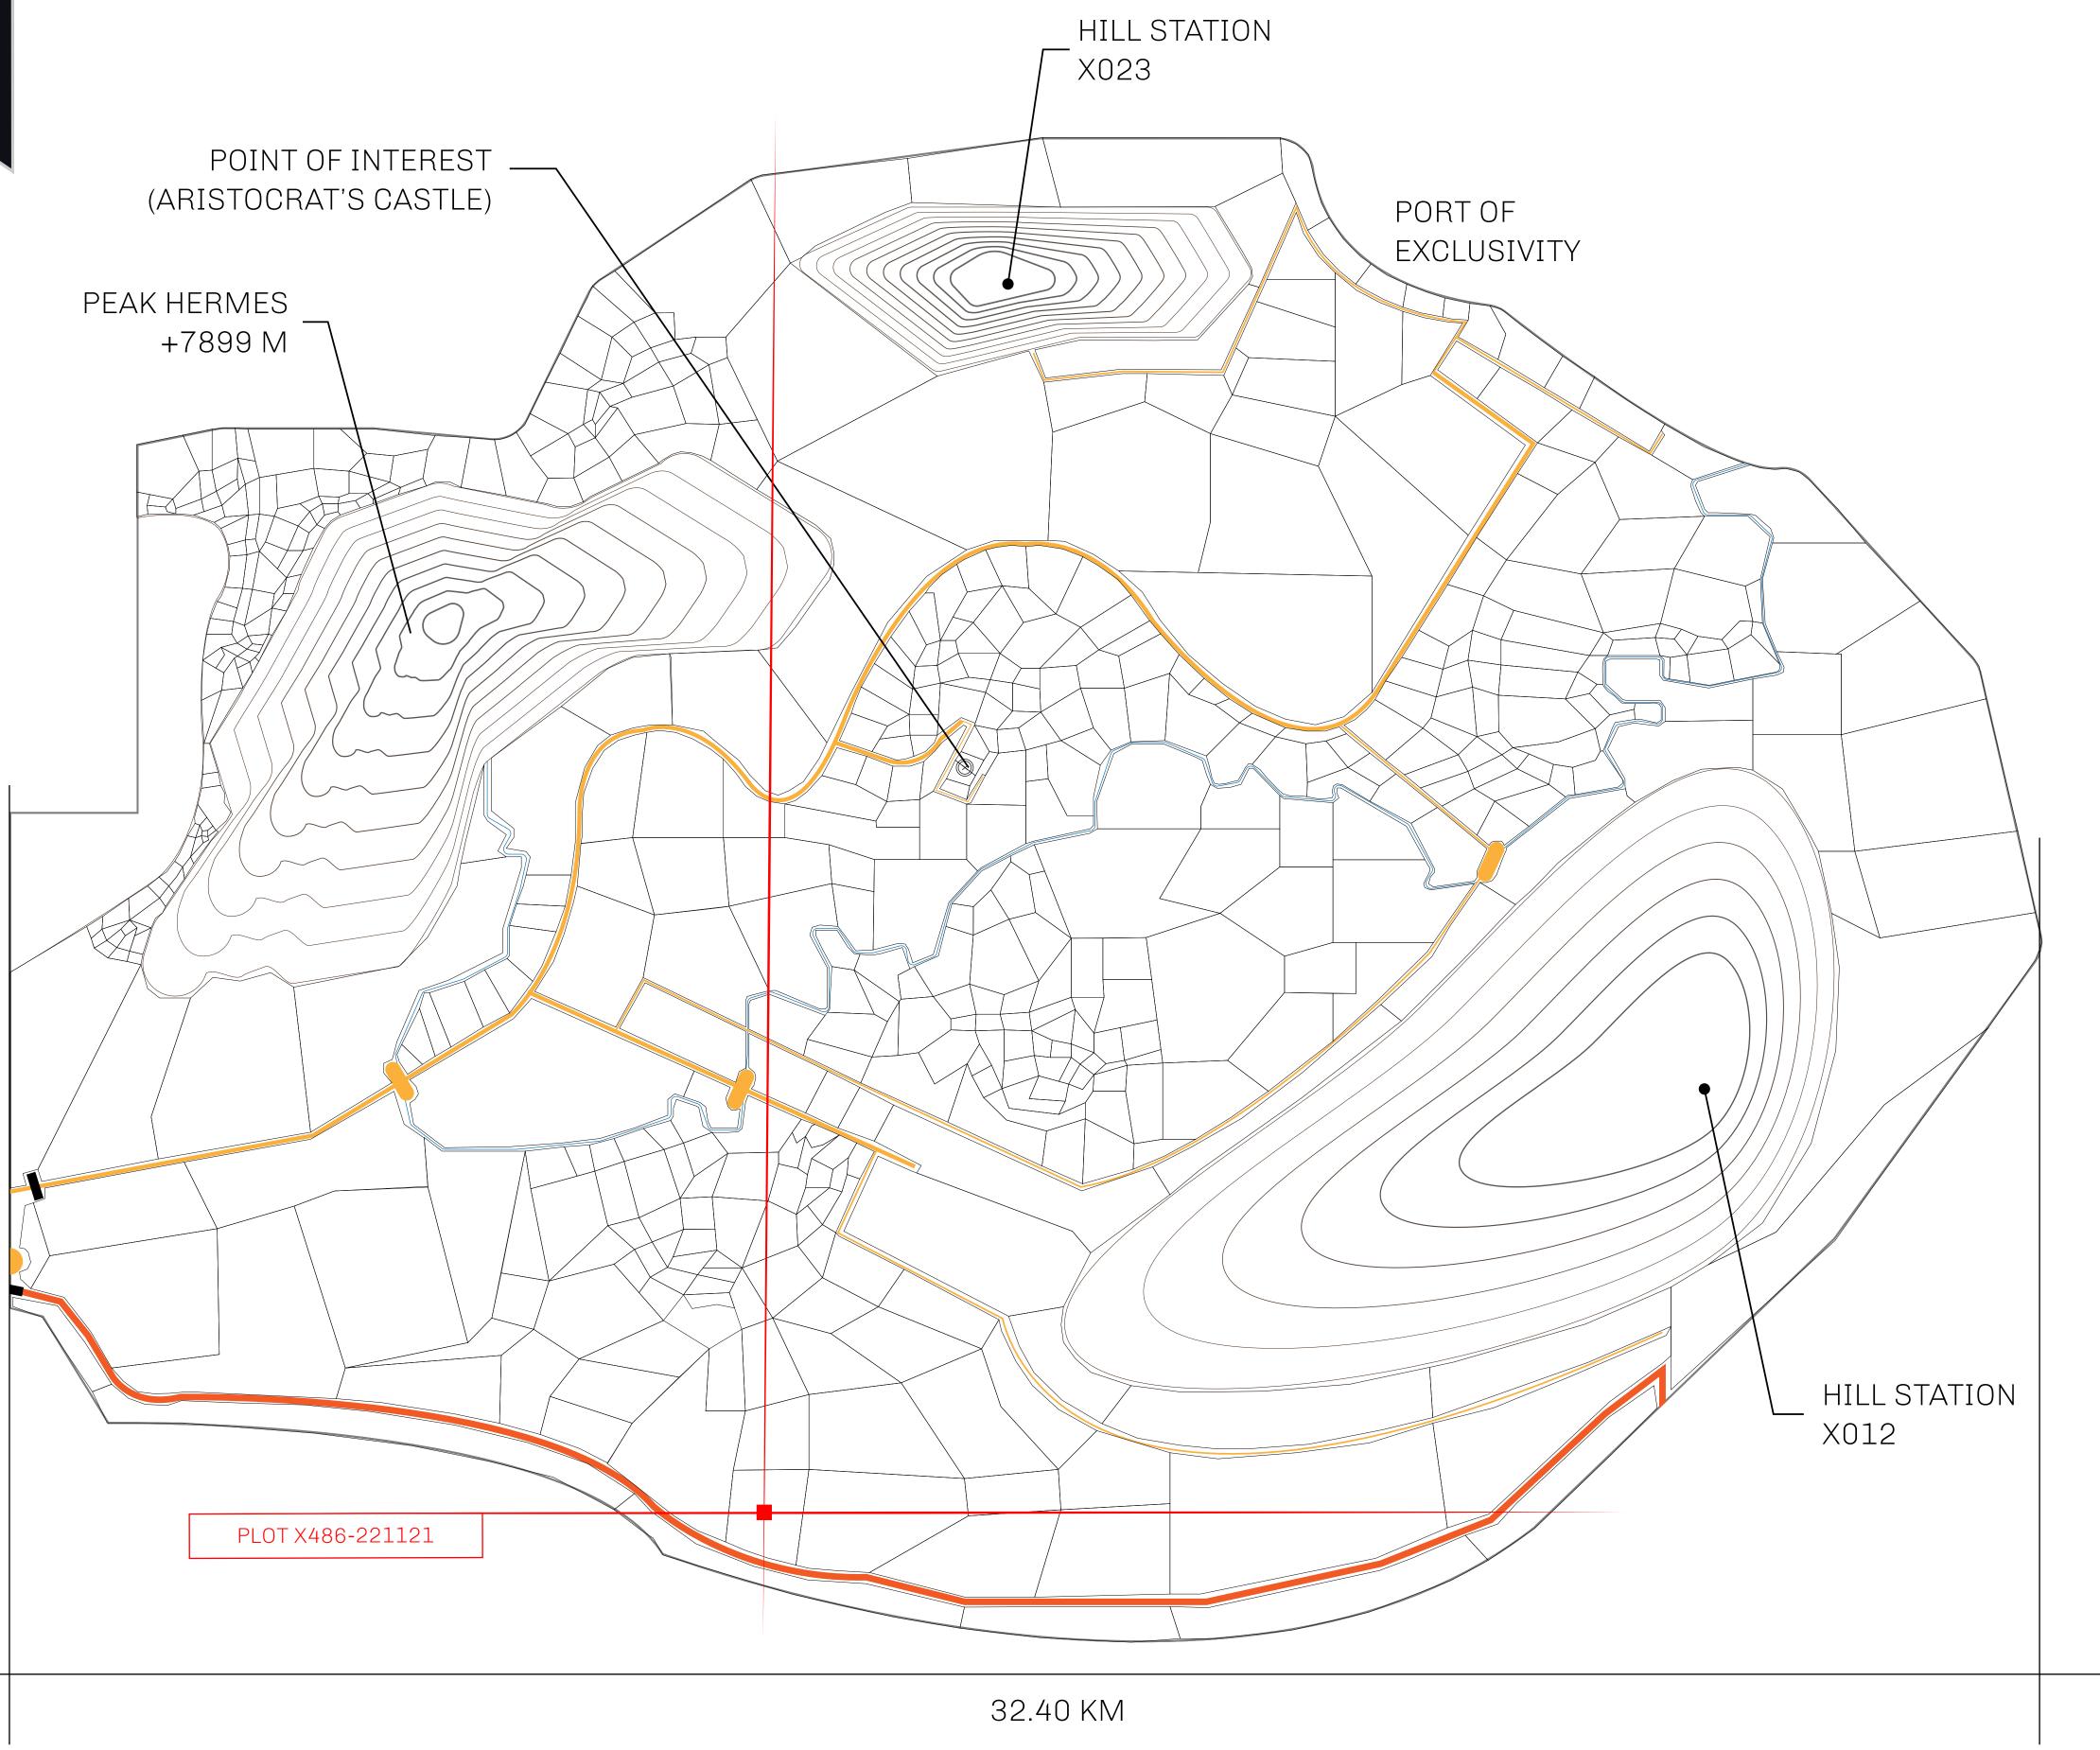

## GEOGRAPHY

COASTLINE
BORDERS
HIGHEST POINT
LOWEST POINT
PLOTS
SCALE

93.89 KM (58.34 MILES)

OCEAN, THE GREAT EMPIRE, SL

PEAK HERMES +7899 M

PORT OF EXCLUSIVITY 0 M

549

1:50000