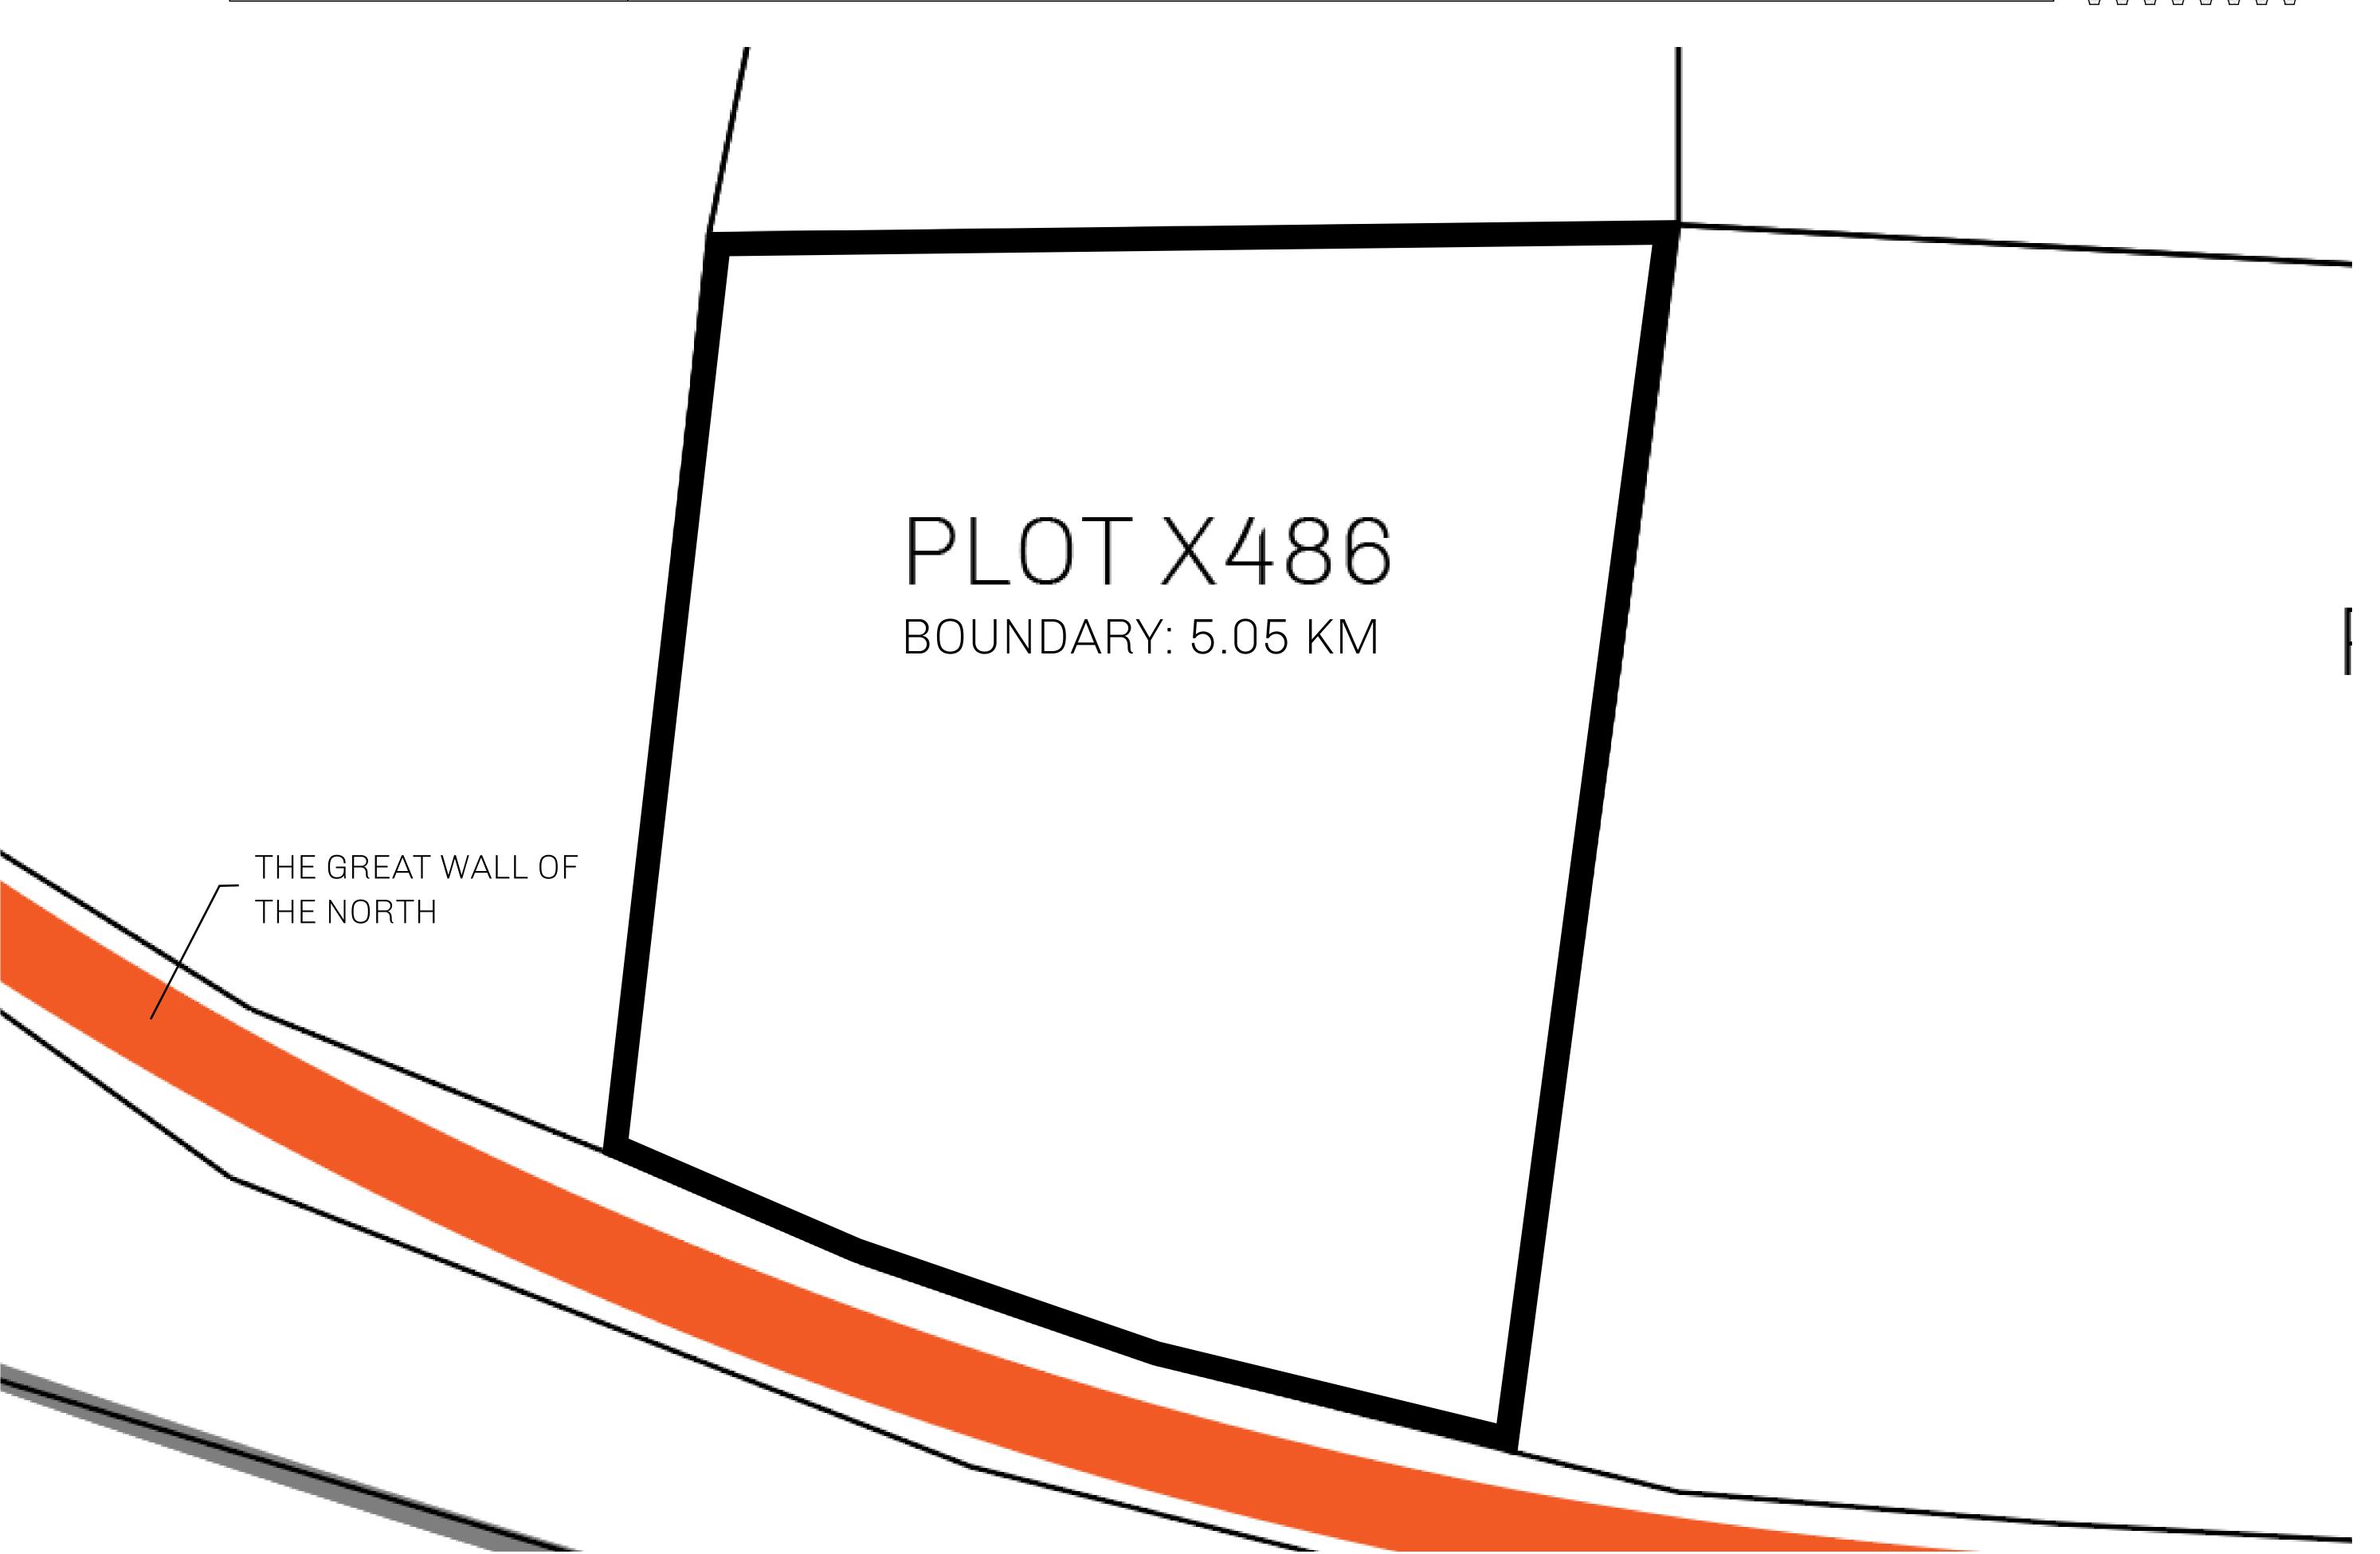

## GEOGRAPHY

COASTLINE
BORDERS
HIGHEST POINT
LOWEST POINT
PLOTS
SCALE

93.89 KM (58.34 MILES)

OCEAN, THE GREAT EMPIRE, SL

PEAK HERMES +7899 M

PORT OF EXCLUSIVITY 0 M

549

1:50000

## H.M. LNFT Land Registry ADMINISTRATIVE AREA KINGDOM OF X BY SL OWNER ENTITLEMENT Type W-XBYSL: Share of 0.5% of all X by SL sales and Satoshi's Lounge re-sales based on number of

NFT Stories minted (rewarded in LTT); Automatic invite to X by SL; Mint 4 NFT Stories