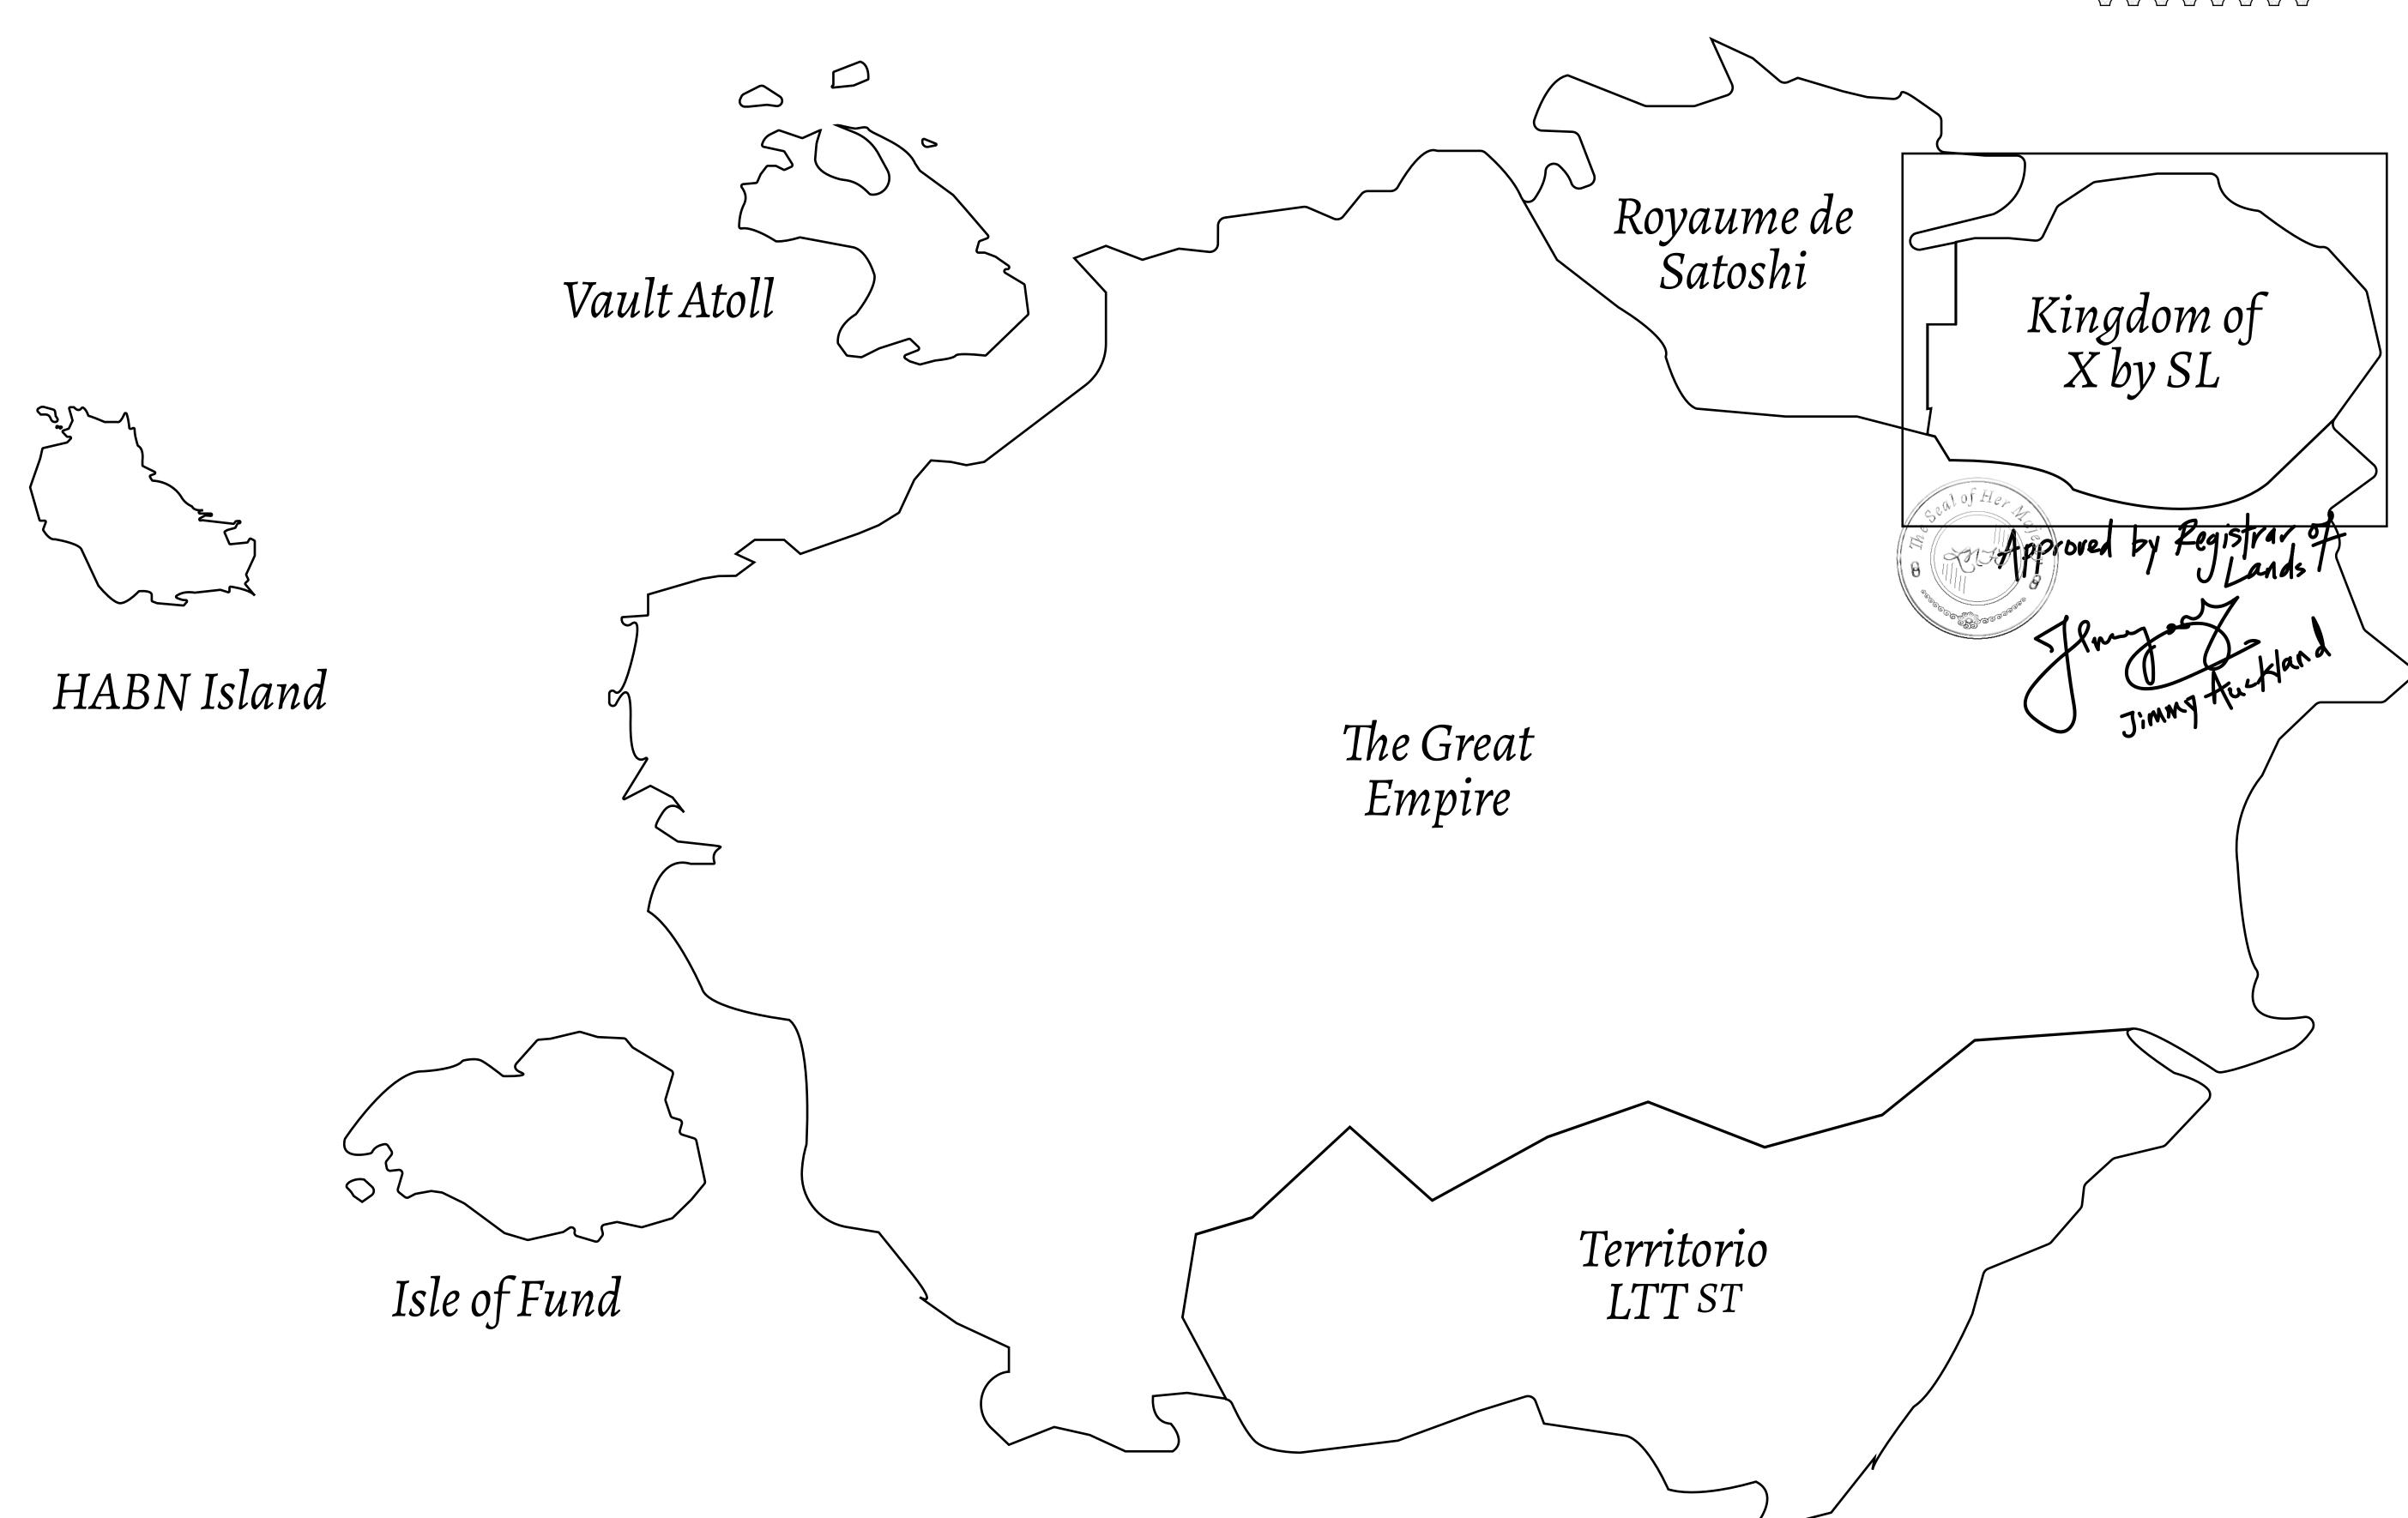

## THE ARISTOCRATS

The richest state in Loot NFT World. Special tablets are used to conduct high value auctions at galas and special events. The aristocrats donate 7% of their earnings to the Stakers, a special group of people, from the Great Empire. Ever since the marriage of the Sultan's daughter and the prince of X by SL, the Kingdom also donates 3% of its earnings to the Royaume De Satoshi.

## GEOGRAPHY

COASTLINE
BORDERS
HIGHEST POINT
LOWEST POINT
PLOTS
SCALE

93.89 KM (58.34 MILES)

OCEAN, THE GREAT EMPIRE, SL

PEAK HERMES +7899 M

PORT OF EXCLUSIVITY 0 M

549

1:50000

## H.M. LNFT Land Registry ADMINISTRATIVE AREA KINGDOM OF X BY SL OWNER ENTITLEMENT Type W-XBYSL: Share of 0.5% of all X by SL sales and Satoshi's Lounge re-sales based on number of

NFT Stories minted (rewarded in LTT); Automatic invite to X by SL; Mint 4 NFT Stories