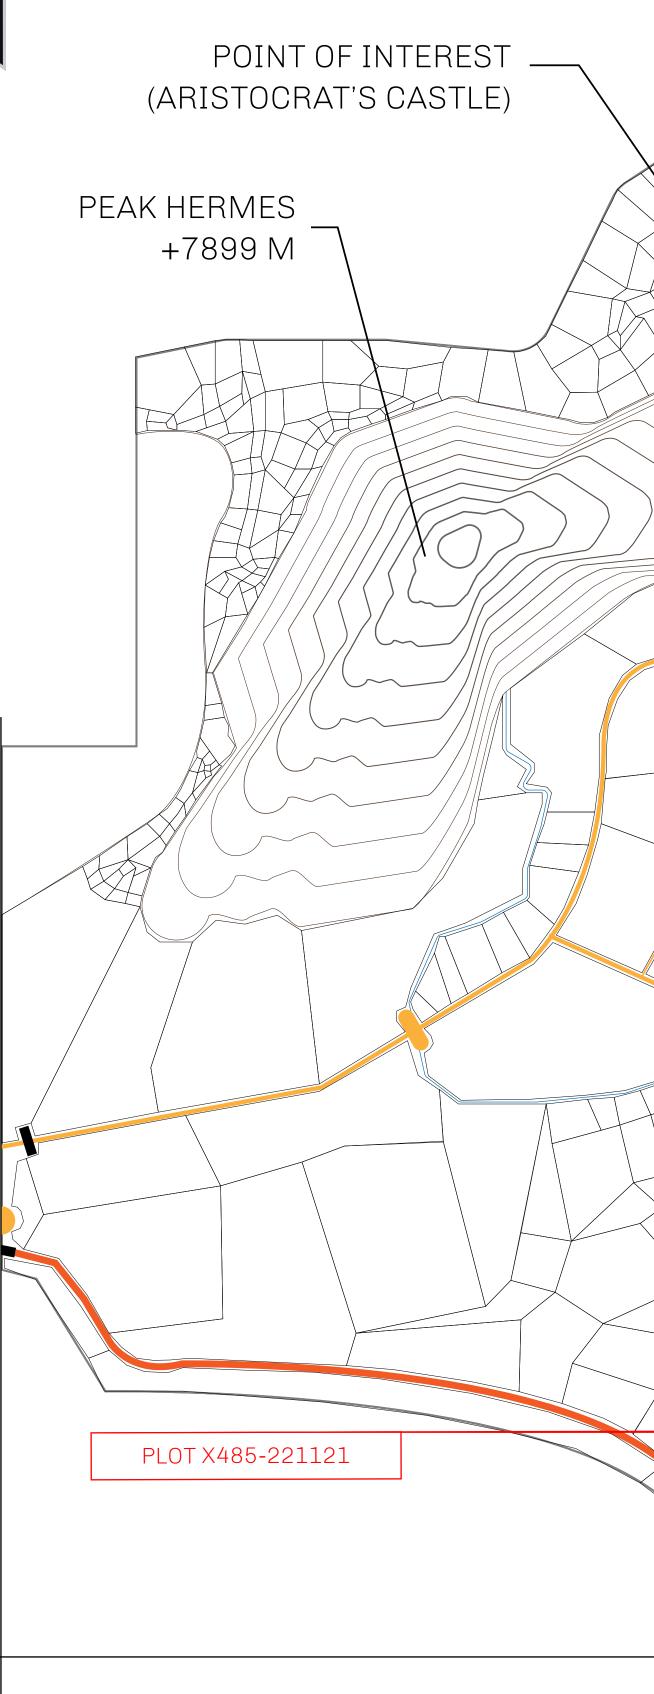

## LOOT NFT WORLD

HABN Island

 $\bigcirc$ 

Vault Atoll

Isle of Fund

The Great Empire

THE ARISTOCRATS GEOGRAPHY The richest state in Loot NFT World. Special tablets are used to COASTLINE 93.89 KM (58.34 MILES) conduct high value auctions at galas and special events. The OCEAN, THE GREAT EMPIRE, SL BORDERS aristocrats donate 7% of their earnings to the Stakers, a special HIGHEST POINT PEAK HERMES +7899 M group of people, from the Great Empire. Ever since the marriage LOWEST POINT PORT OF EXCLUSIVITY 0 M of the Sultan's daughter and the prince of X by SL, the Kingdom PLOTS 549 also donates 3% of its earnings to the Royaume De Satoshi. SCALE 1:50000 HILL STATION X023 POINT OF INTEREST (ARISTOCRAT'S CASTLE) PORT OF EXCLUSIVITY +7899 M PLOT X485-221121