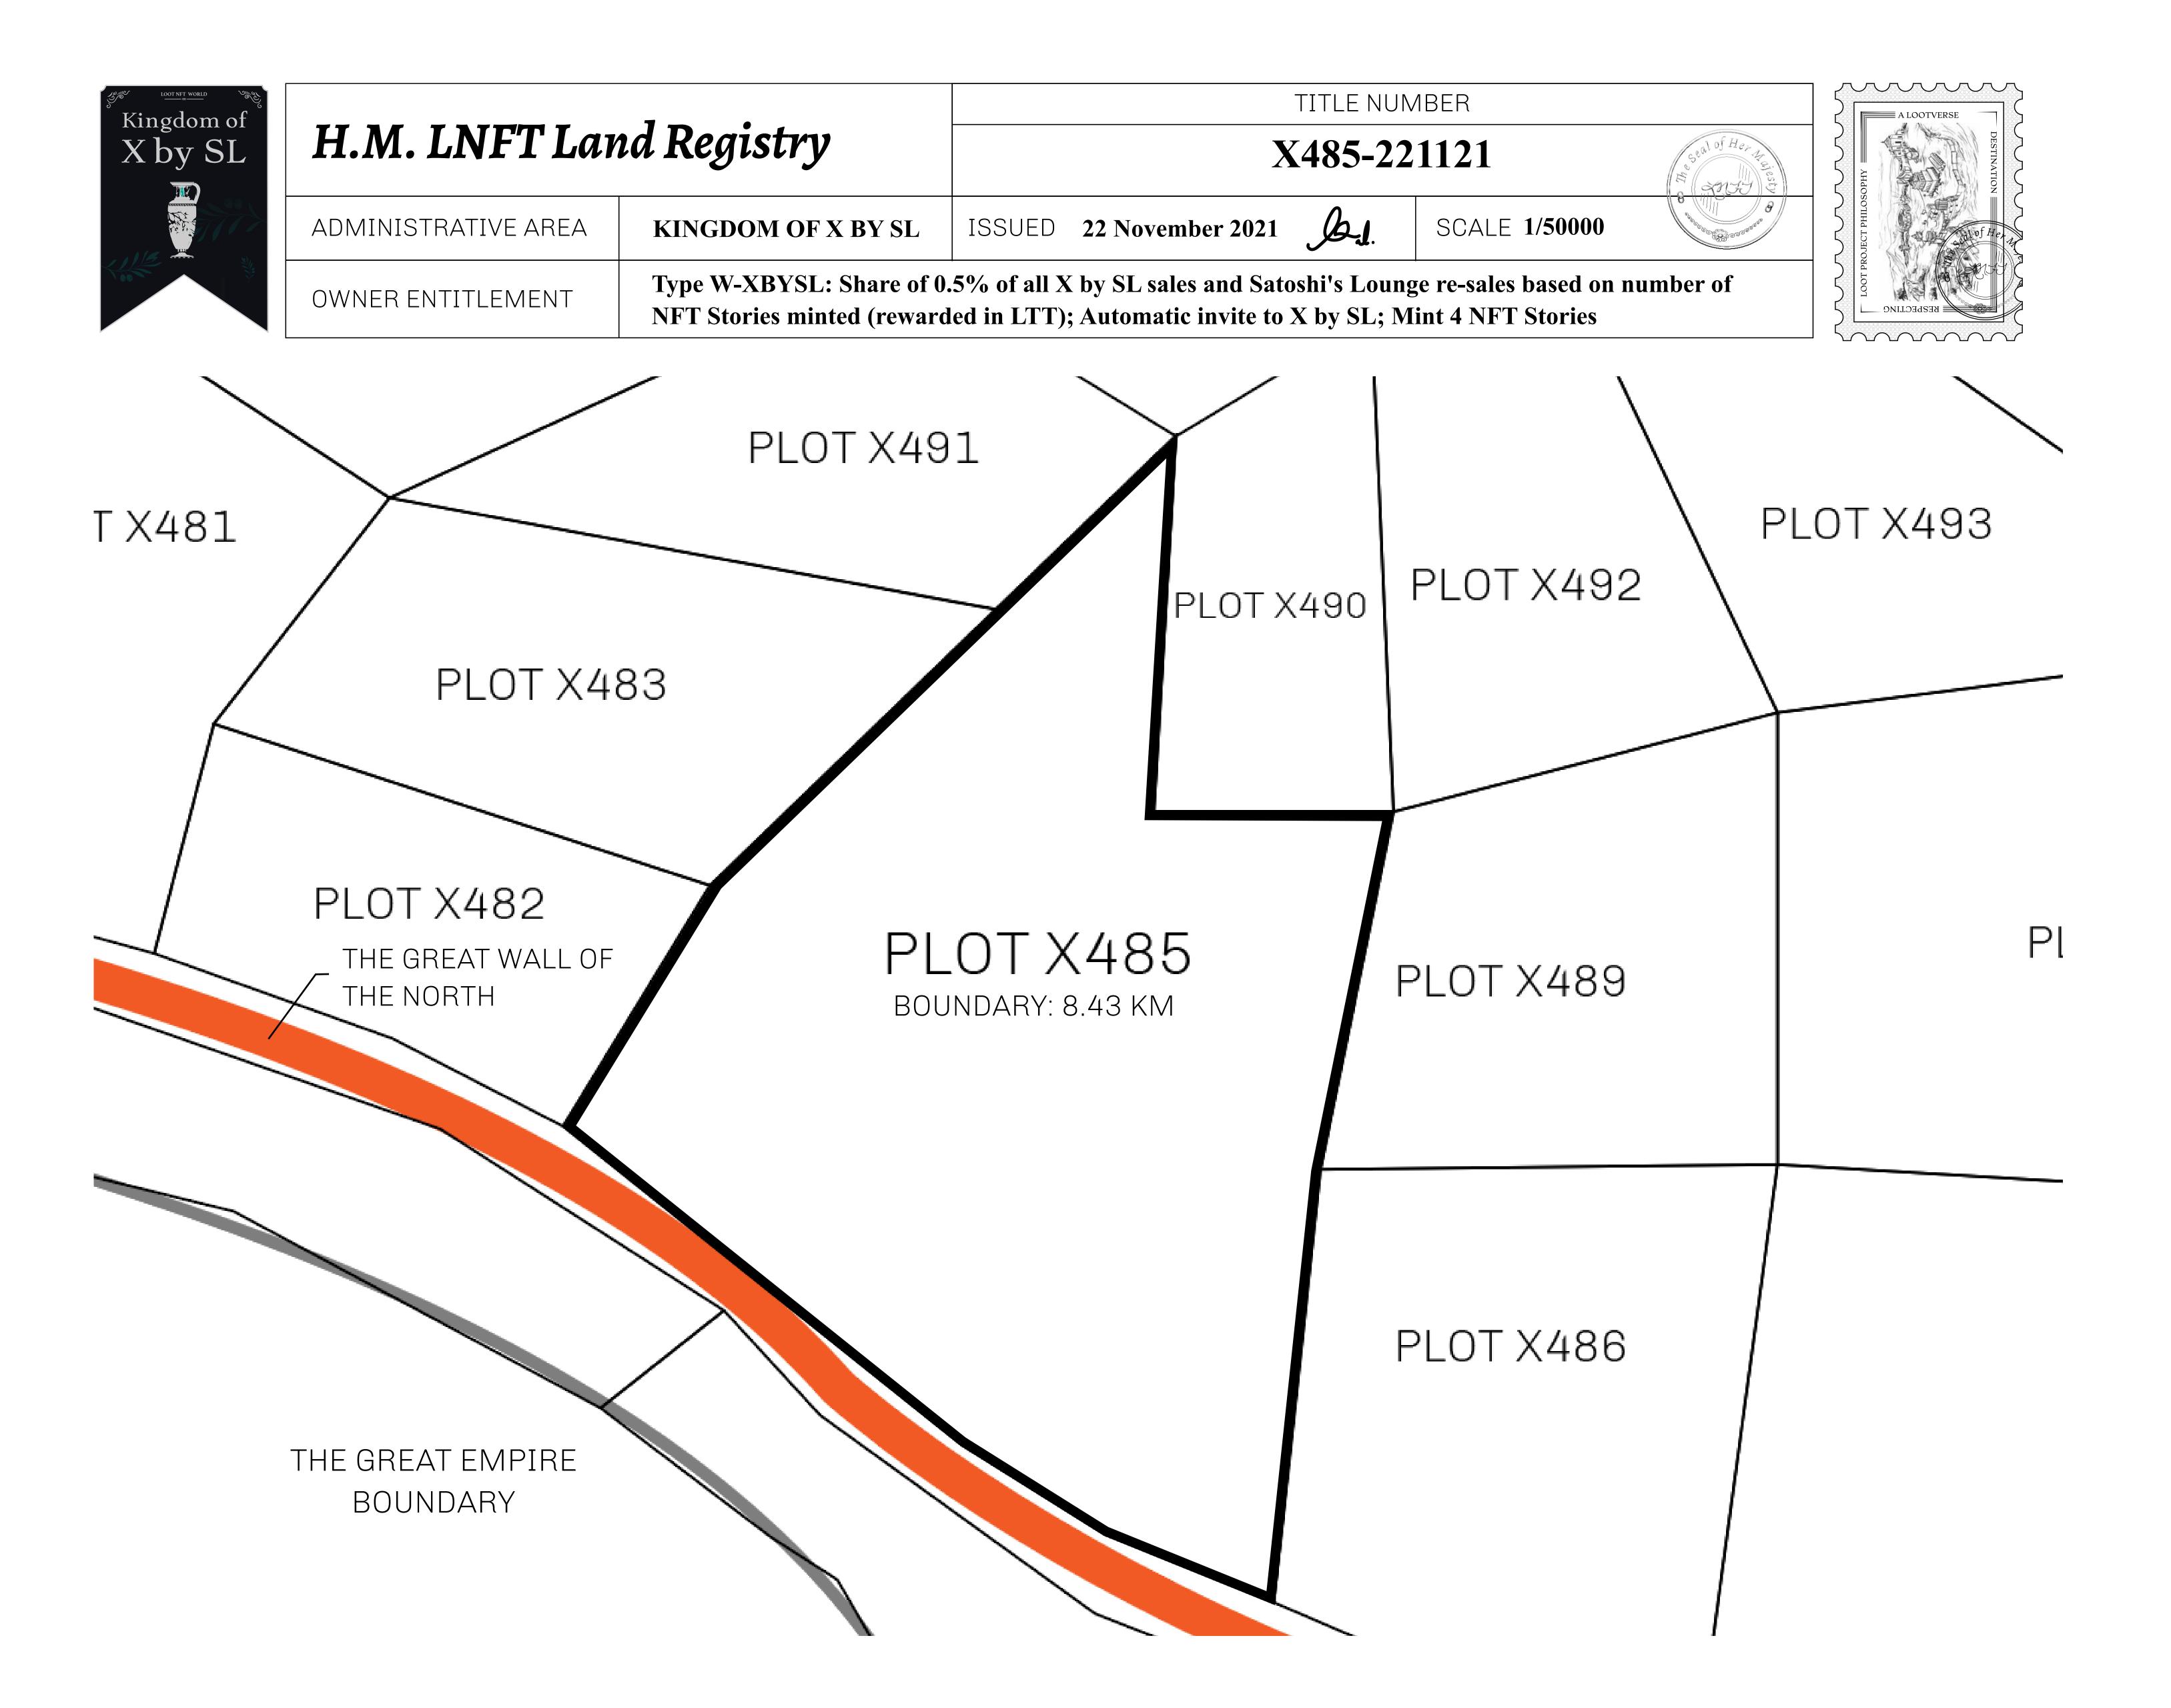

## LOOT NFT WORLD

HABN Island

 $\bigcirc$ 

Vault Atoll

Isle of Fund

The Great Empire

THE ARISTOCRATS GEOGRAPHY The richest state in Loot NFT World. Special tablets are used to COASTLINE 93.89 KM (58.34 MILES) conduct high value auctions at galas and special events. The OCEAN, THE GREAT EMPIRE, SL BORDERS aristocrats donate 7% of their earnings to the Stakers, a special HIGHEST POINT PEAK HERMES +7899 M group of people, from the Great Empire. Ever since the marriage LOWEST POINT PORT OF EXCLUSIVITY 0 M of the Sultan's daughter and the prince of X by SL, the Kingdom PLOTS 549 also donates 3% of its earnings to the Royaume De Satoshi. SCALE 1:50000 HILL STATION X023 POINT OF INTEREST (ARISTOCRAT'S CASTLE) PORT OF EXCLUSIVITY +7899 M PLOT X485-221121