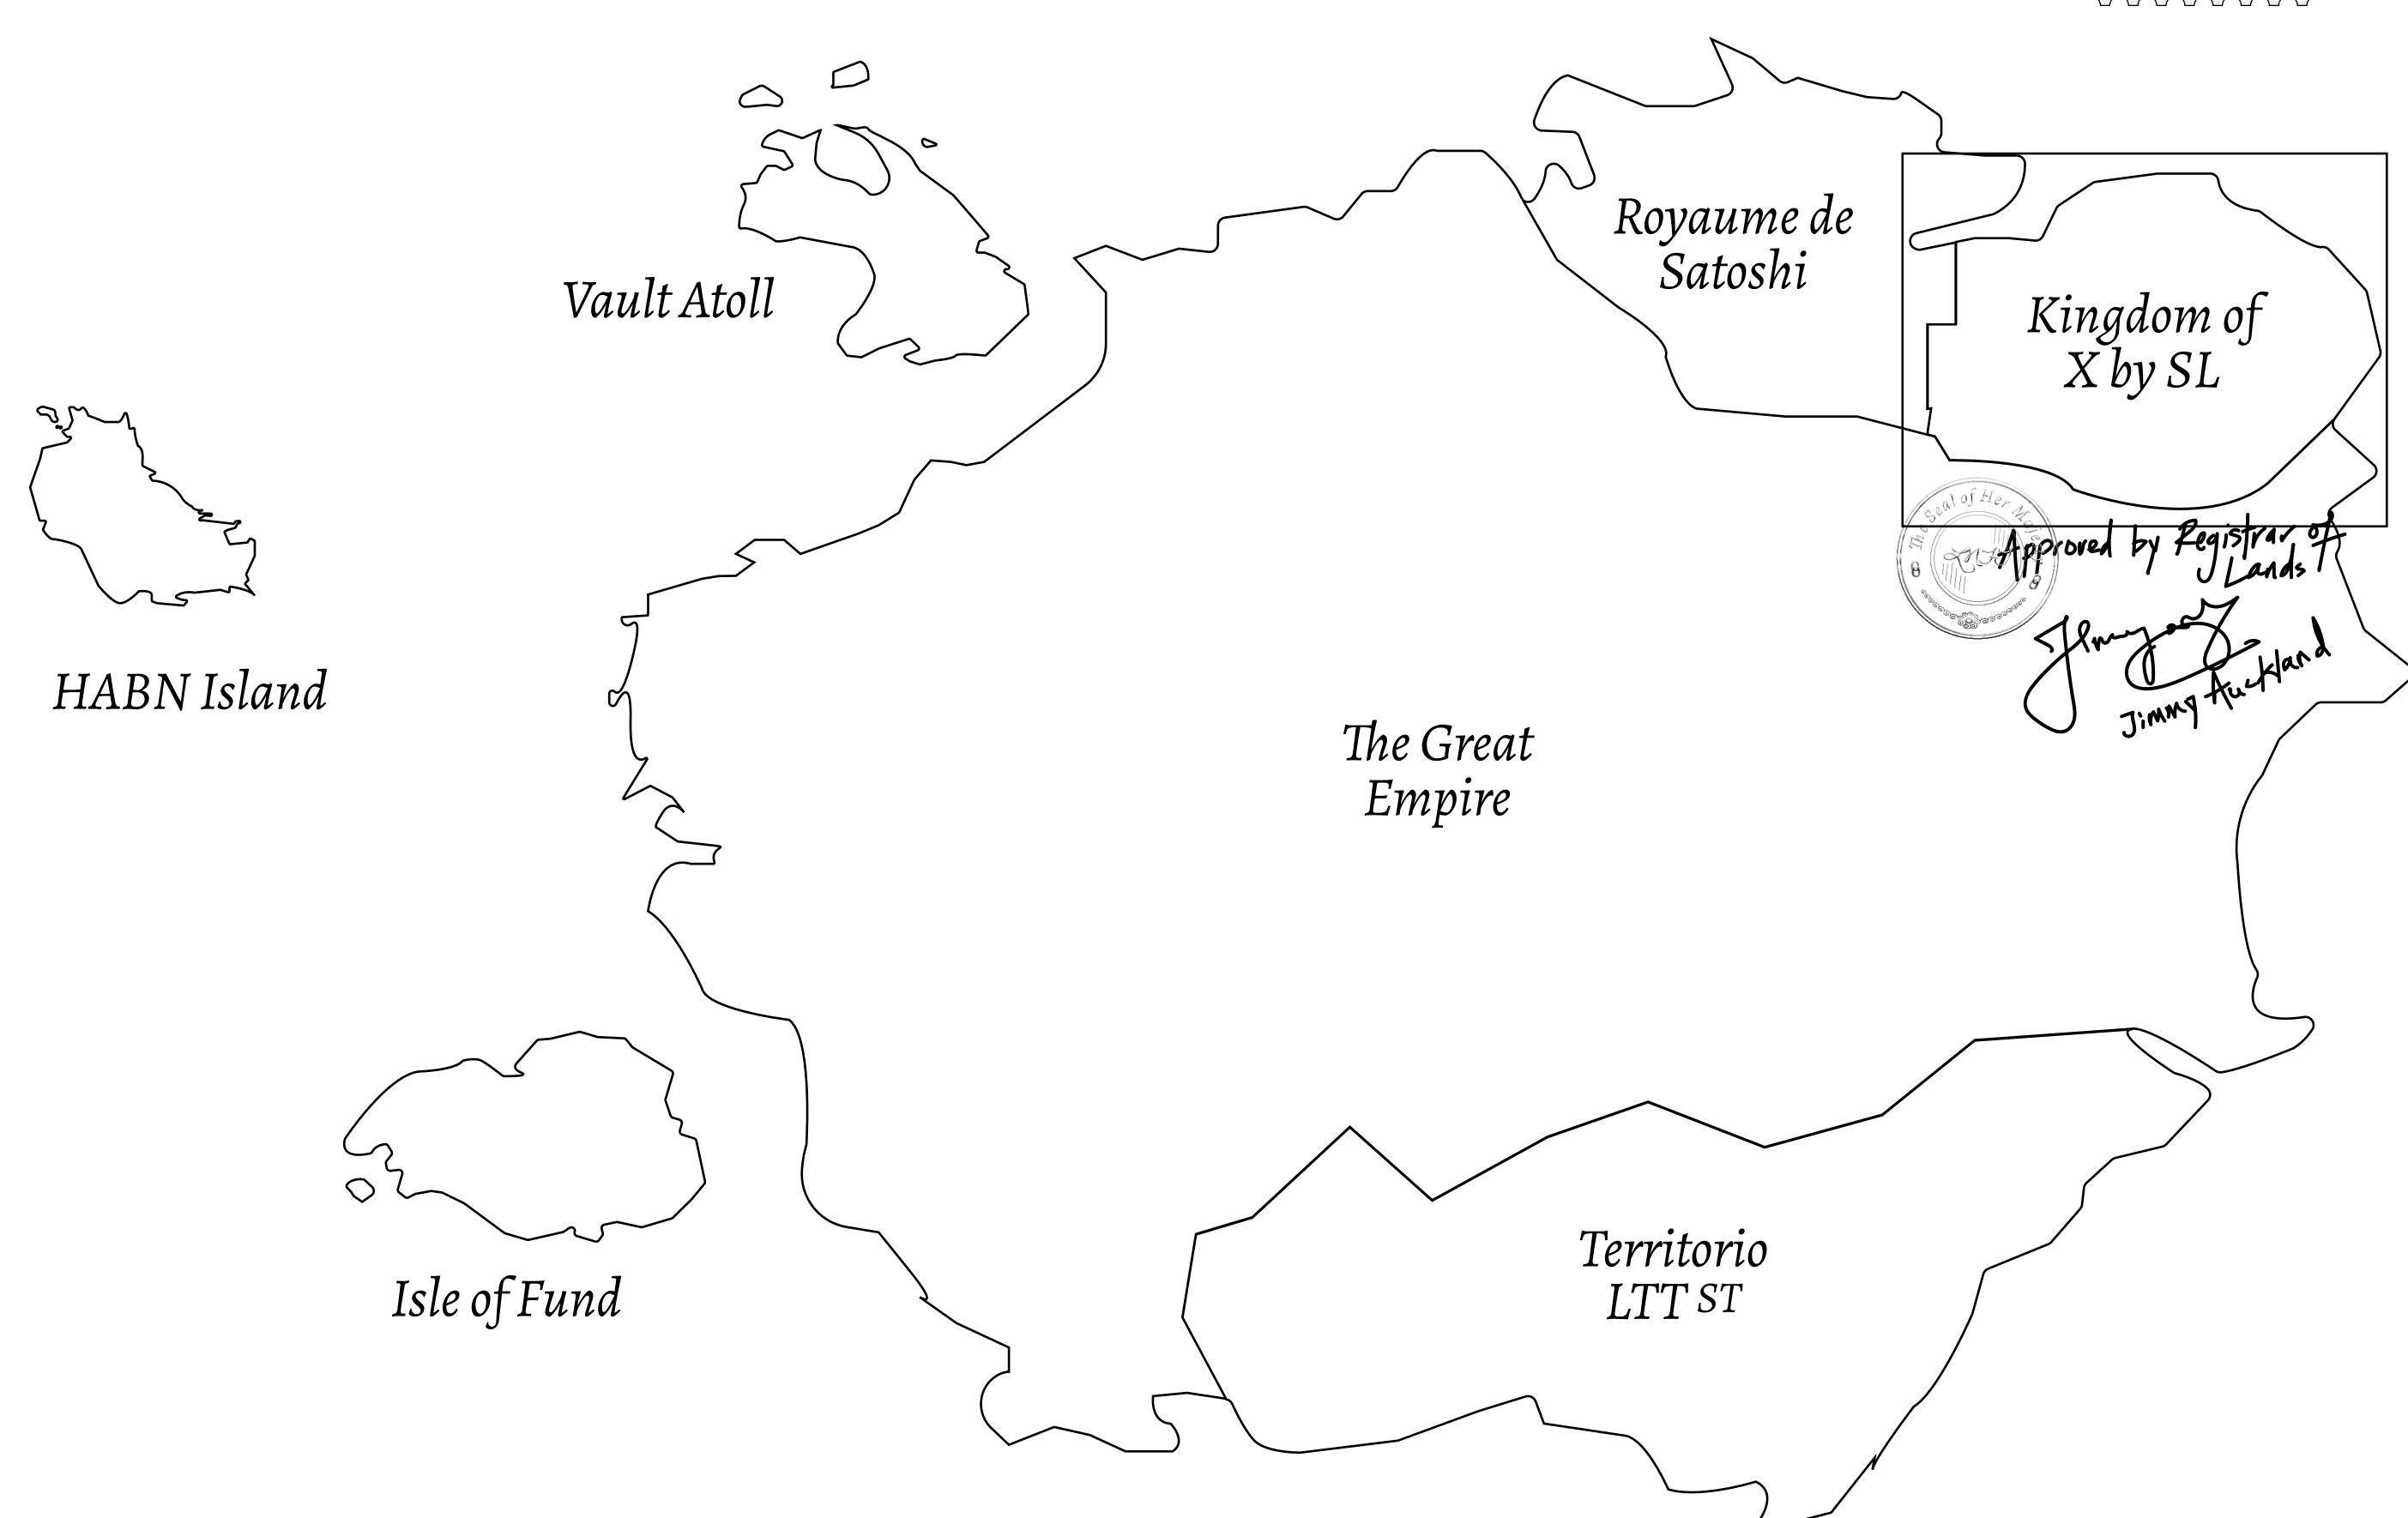

## GEOGRAPHY

COASTLINE
BORDERS
HIGHEST POINT
LOWEST POINT
PLOTS
SCALE

93.89 KM (58.34 MILES)

OCEAN, THE GREAT EMPIRE, SL

PEAK HERMES +7899 M

PORT OF EXCLUSIVITY 0 M

549

1:50000

## H.M. LNFT Land Registry

X484-221121

TITLE NUMBER

ADMINISTRATIVE AREA

KINGDOM OF X BY SL

ISSUED 22 November 2021

SCALE **1/50000** 

Type W-XBYSL: Share of 0.5% of all X by SL sales and Satoshi's Lounge re-sales based on number of NFT Stories minted (rewarded in LTT); Automatic invite to X by SL; Mint 4 NFT Stories