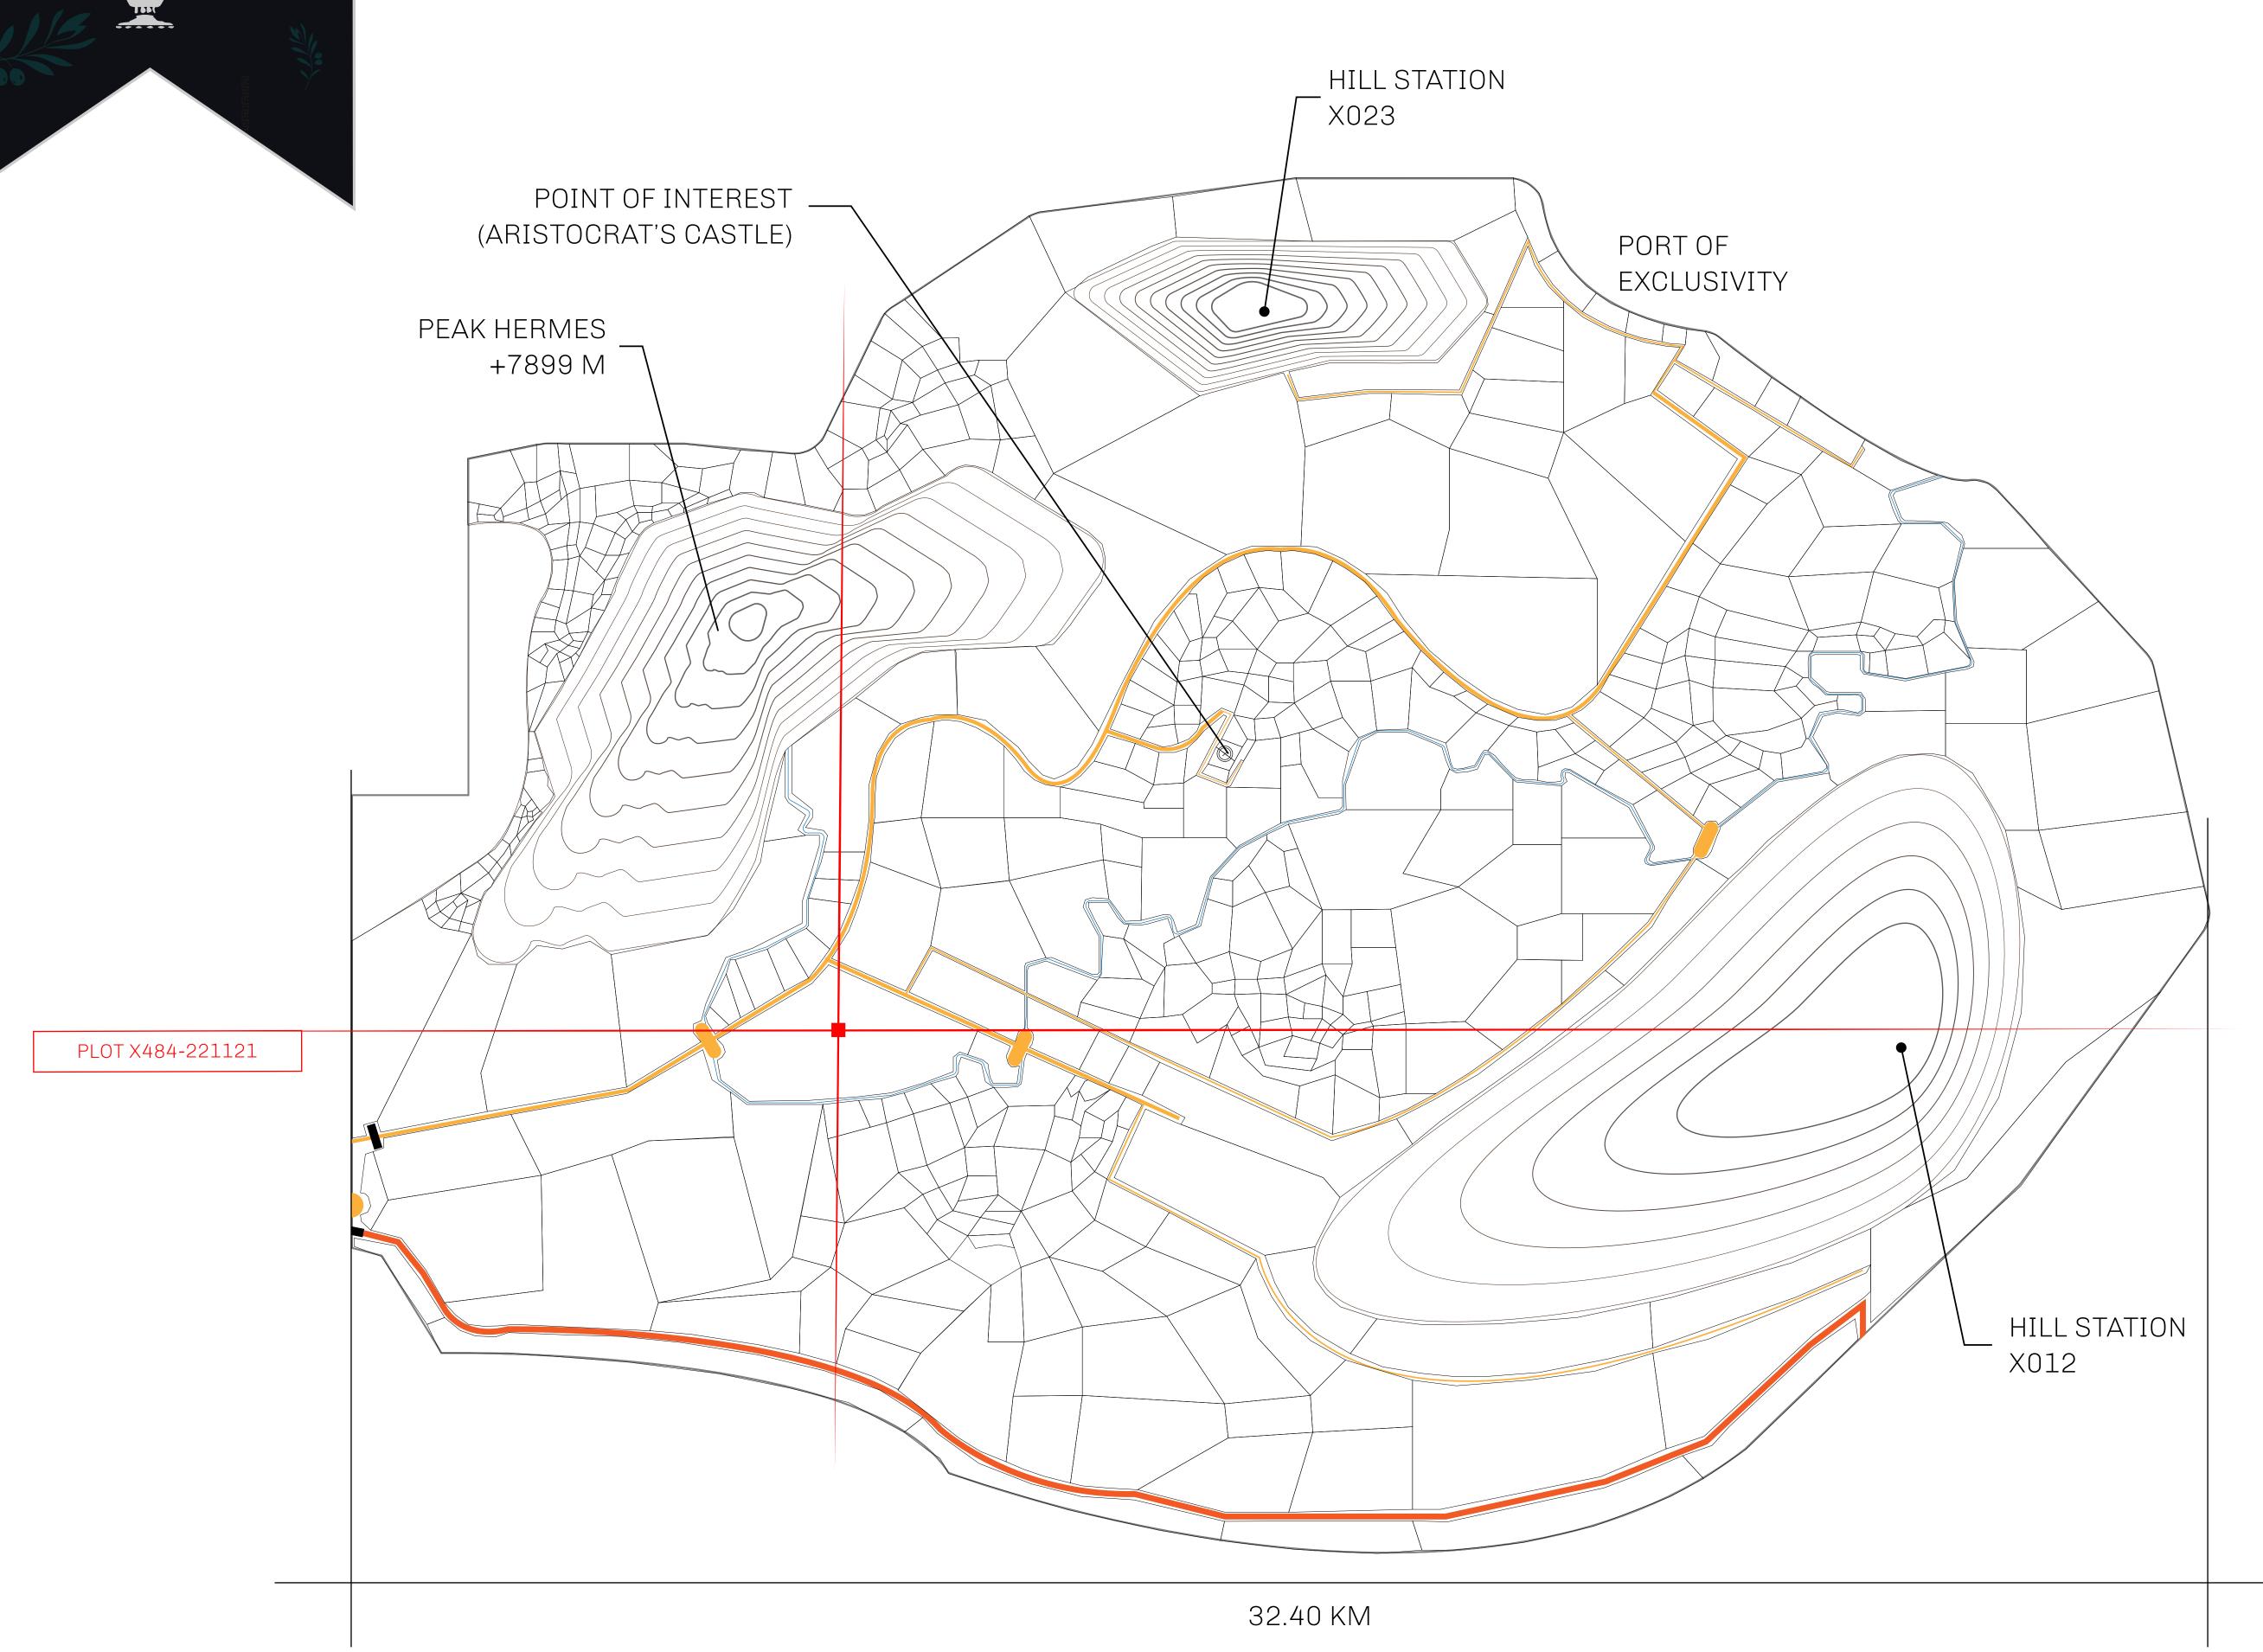

## GEOGRAPHY

COASTLINE
BORDERS
HIGHEST POINT
LOWEST POINT
PLOTS
SCALE

93.89 KM (58.34 MILES)

OCEAN, THE GREAT EMPIRE, SL

PEAK HERMES +7899 M

PORT OF EXCLUSIVITY 0 M

549

1:50000

## H.M. LNFT Land Registry

X484-221121

TITLE NUMBER

ADMINISTRATIVE AREA

KINGDOM OF X BY SL

ISSUED 22 November 2021

SCALE **1/50000** 

Type W-XBYSL: Share of 0.5% of all X by SL sales and Satoshi's Lounge re-sales based on number of NFT Stories minted (rewarded in LTT); Automatic invite to X by SL; Mint 4 NFT Stories