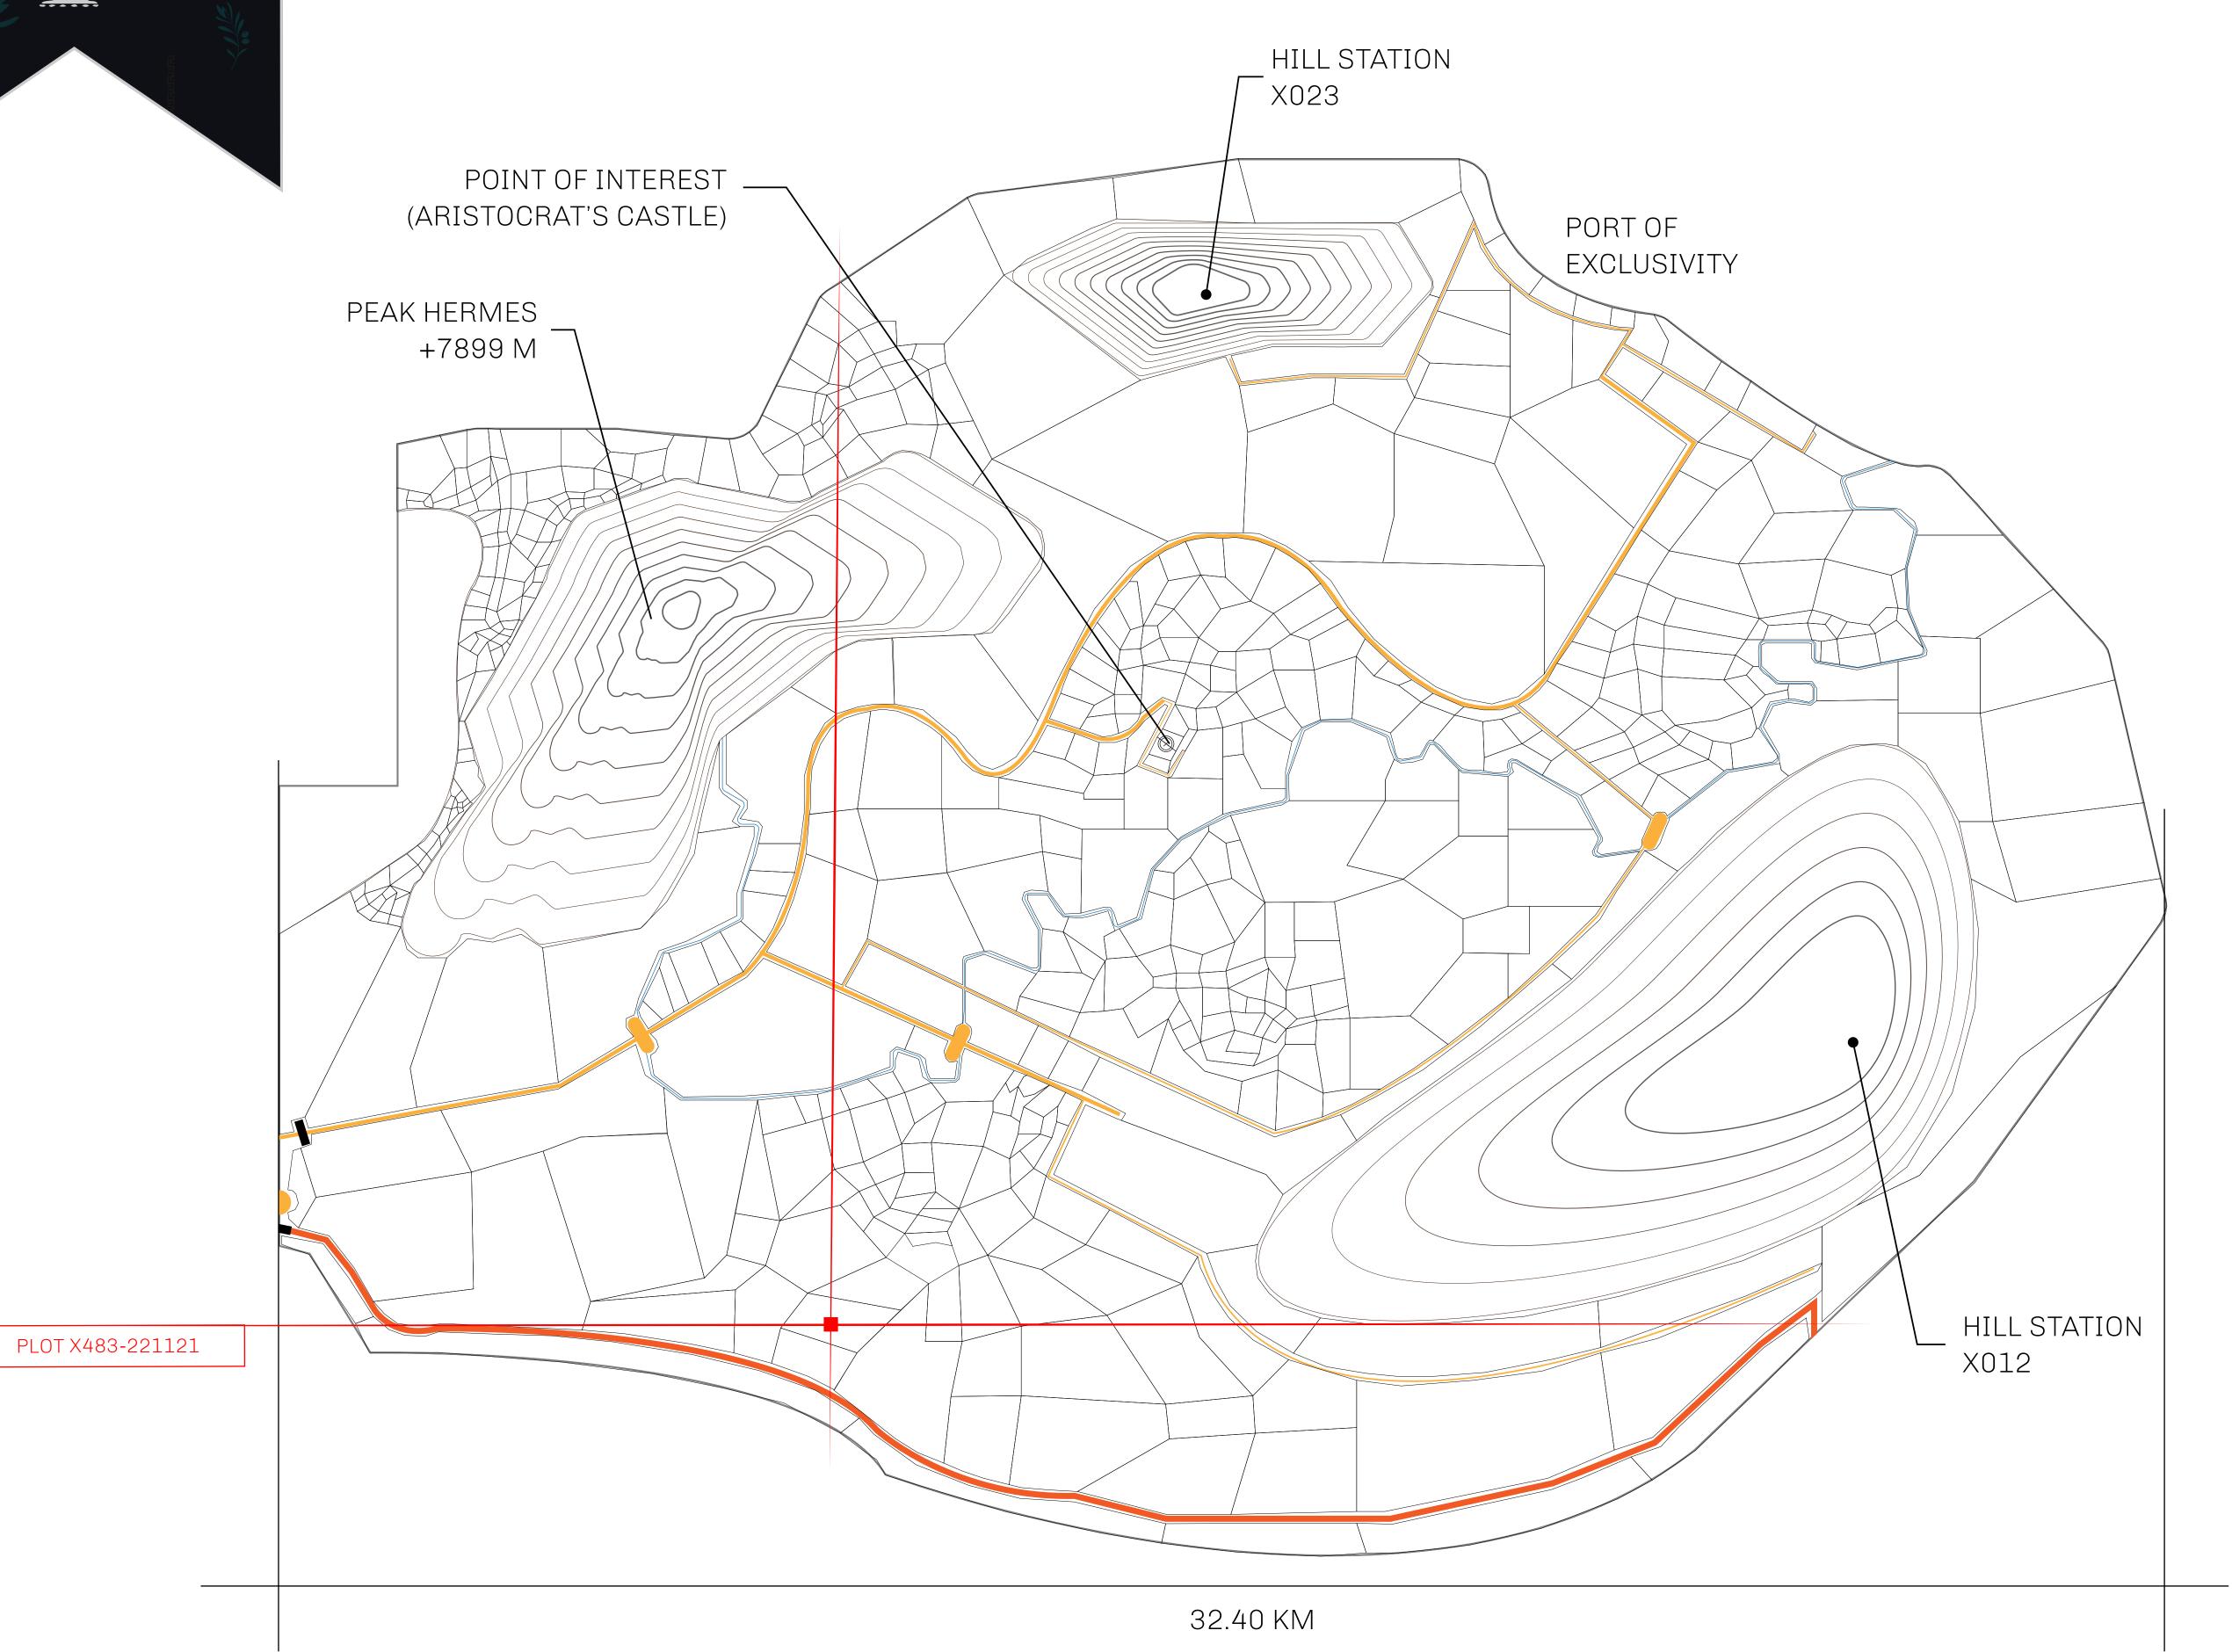

## GEOGRAPHY

COASTLINE
BORDERS
HIGHEST POINT
LOWEST POINT
PLOTS
SCALE

93.89 KM (58.34 MILES)

OCEAN, THE GREAT EMPIRE, SL

PEAK HERMES +7899 M

PORT OF EXCLUSIVITY 0 M

549

1:50000

## H.M. LNFT Land Registry

KINGDOM OF X BY SL

X483-221121

TITLE NUMBER

SCALE **1/50000** 

PLOTX491

OWNER ENTITLEMENT

ADMINISTRATIVE AREA

Type W-XBYSL: Share of 0.5% of all X by SL sales and Satoshi's Lounge re-sales based on number of NFT Stories minted (rewarded in LTT); Automatic invite to X by SL; Mint 4 NFT Stories

81

PL0T X483

BOUNDARY: 4.78 KM