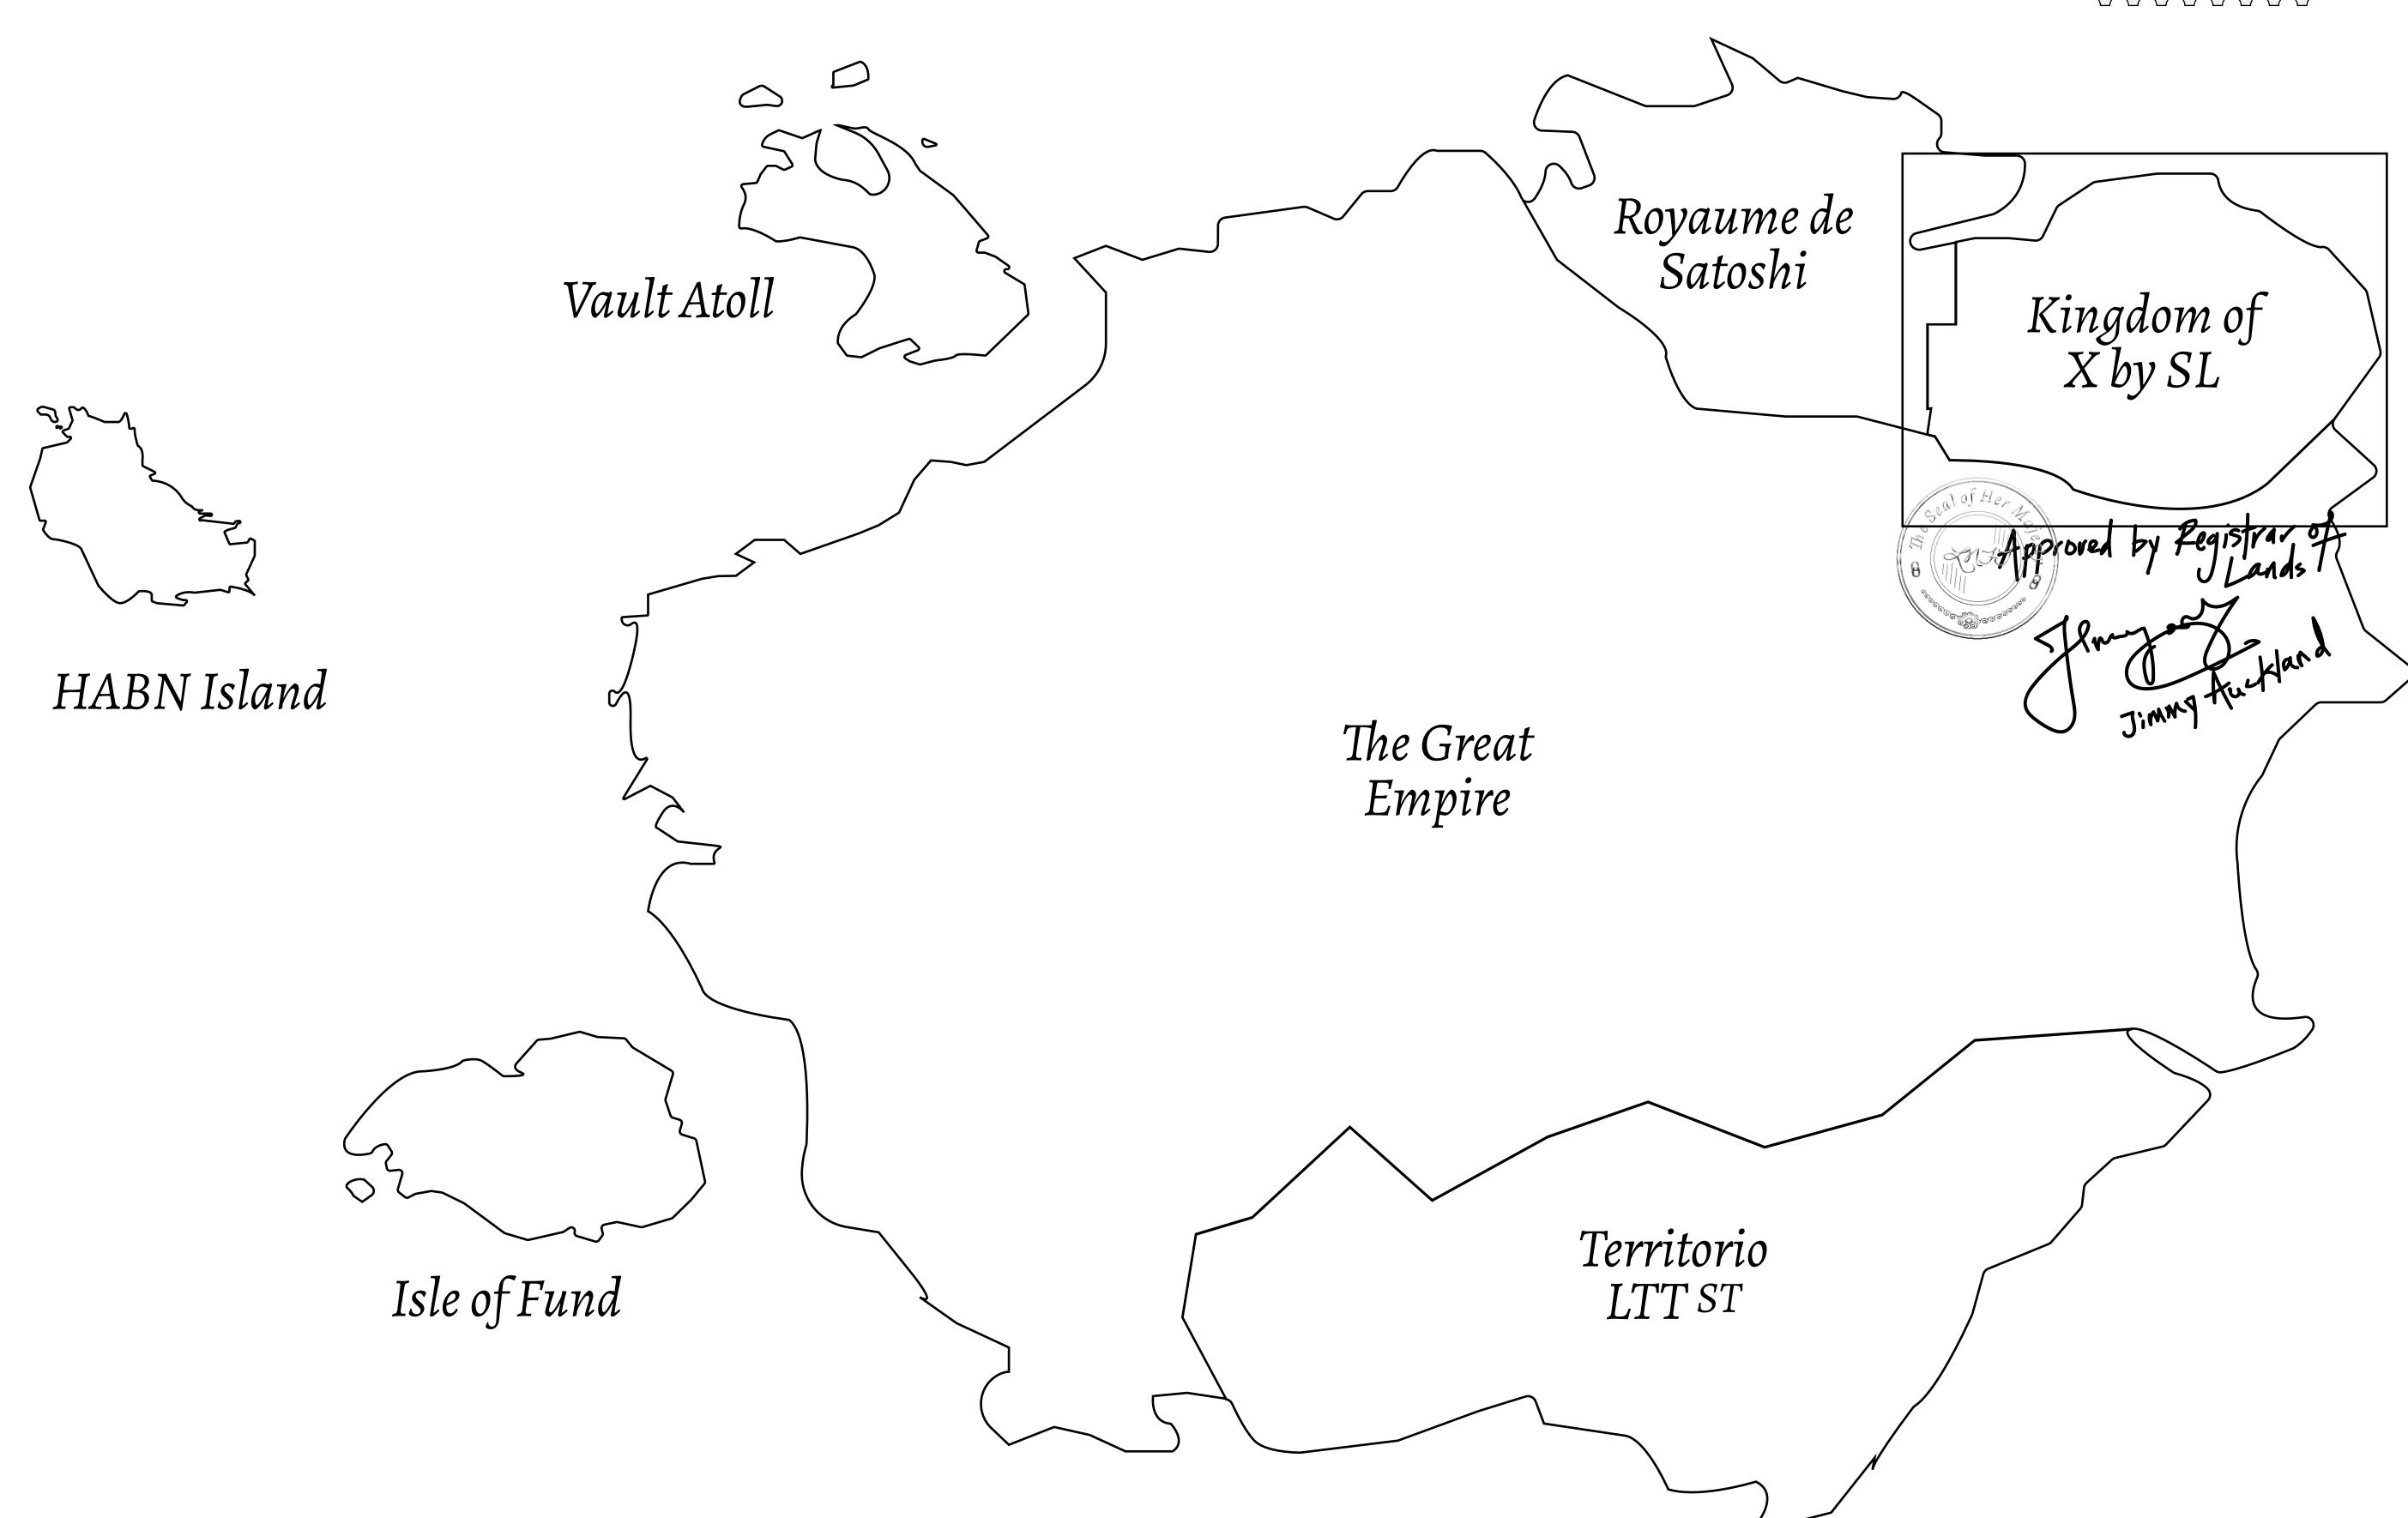

## THE ARISTOCRATS

The richest state in Loot NFT World. Special tablets are used to conduct high value auctions at galas and special events. The aristocrats donate 7% of their earnings to the Stakers, a special group of people, from the Great Empire. Ever since the marriage of the Sultan's daughter and the prince of X by SL, the Kingdom also donates 3% of its earnings to the Royaume De Satoshi.

## GEOGRAPHY

COASTLINE
BORDERS
HIGHEST POINT
LOWEST POINT
PLOTS
SCALE

93.89 KM (58.34 MILES)

OCEAN, THE GREAT EMPIRE, SL

PEAK HERMES +7899 M

PORT OF EXCLUSIVITY 0 M

549

1:50000

## H.M. LNFT Land Registry

KINGDOM OF X BY SL

X483-221121

TITLE NUMBER

SCALE **1/50000** 

PLOTX491

OWNER ENTITLEMENT

ADMINISTRATIVE AREA

Type W-XBYSL: Share of 0.5% of all X by SL sales and Satoshi's Lounge re-sales based on number of NFT Stories minted (rewarded in LTT); Automatic invite to X by SL; Mint 4 NFT Stories

81

PL0T X483

BOUNDARY: 4.78 KM

PL0TX482