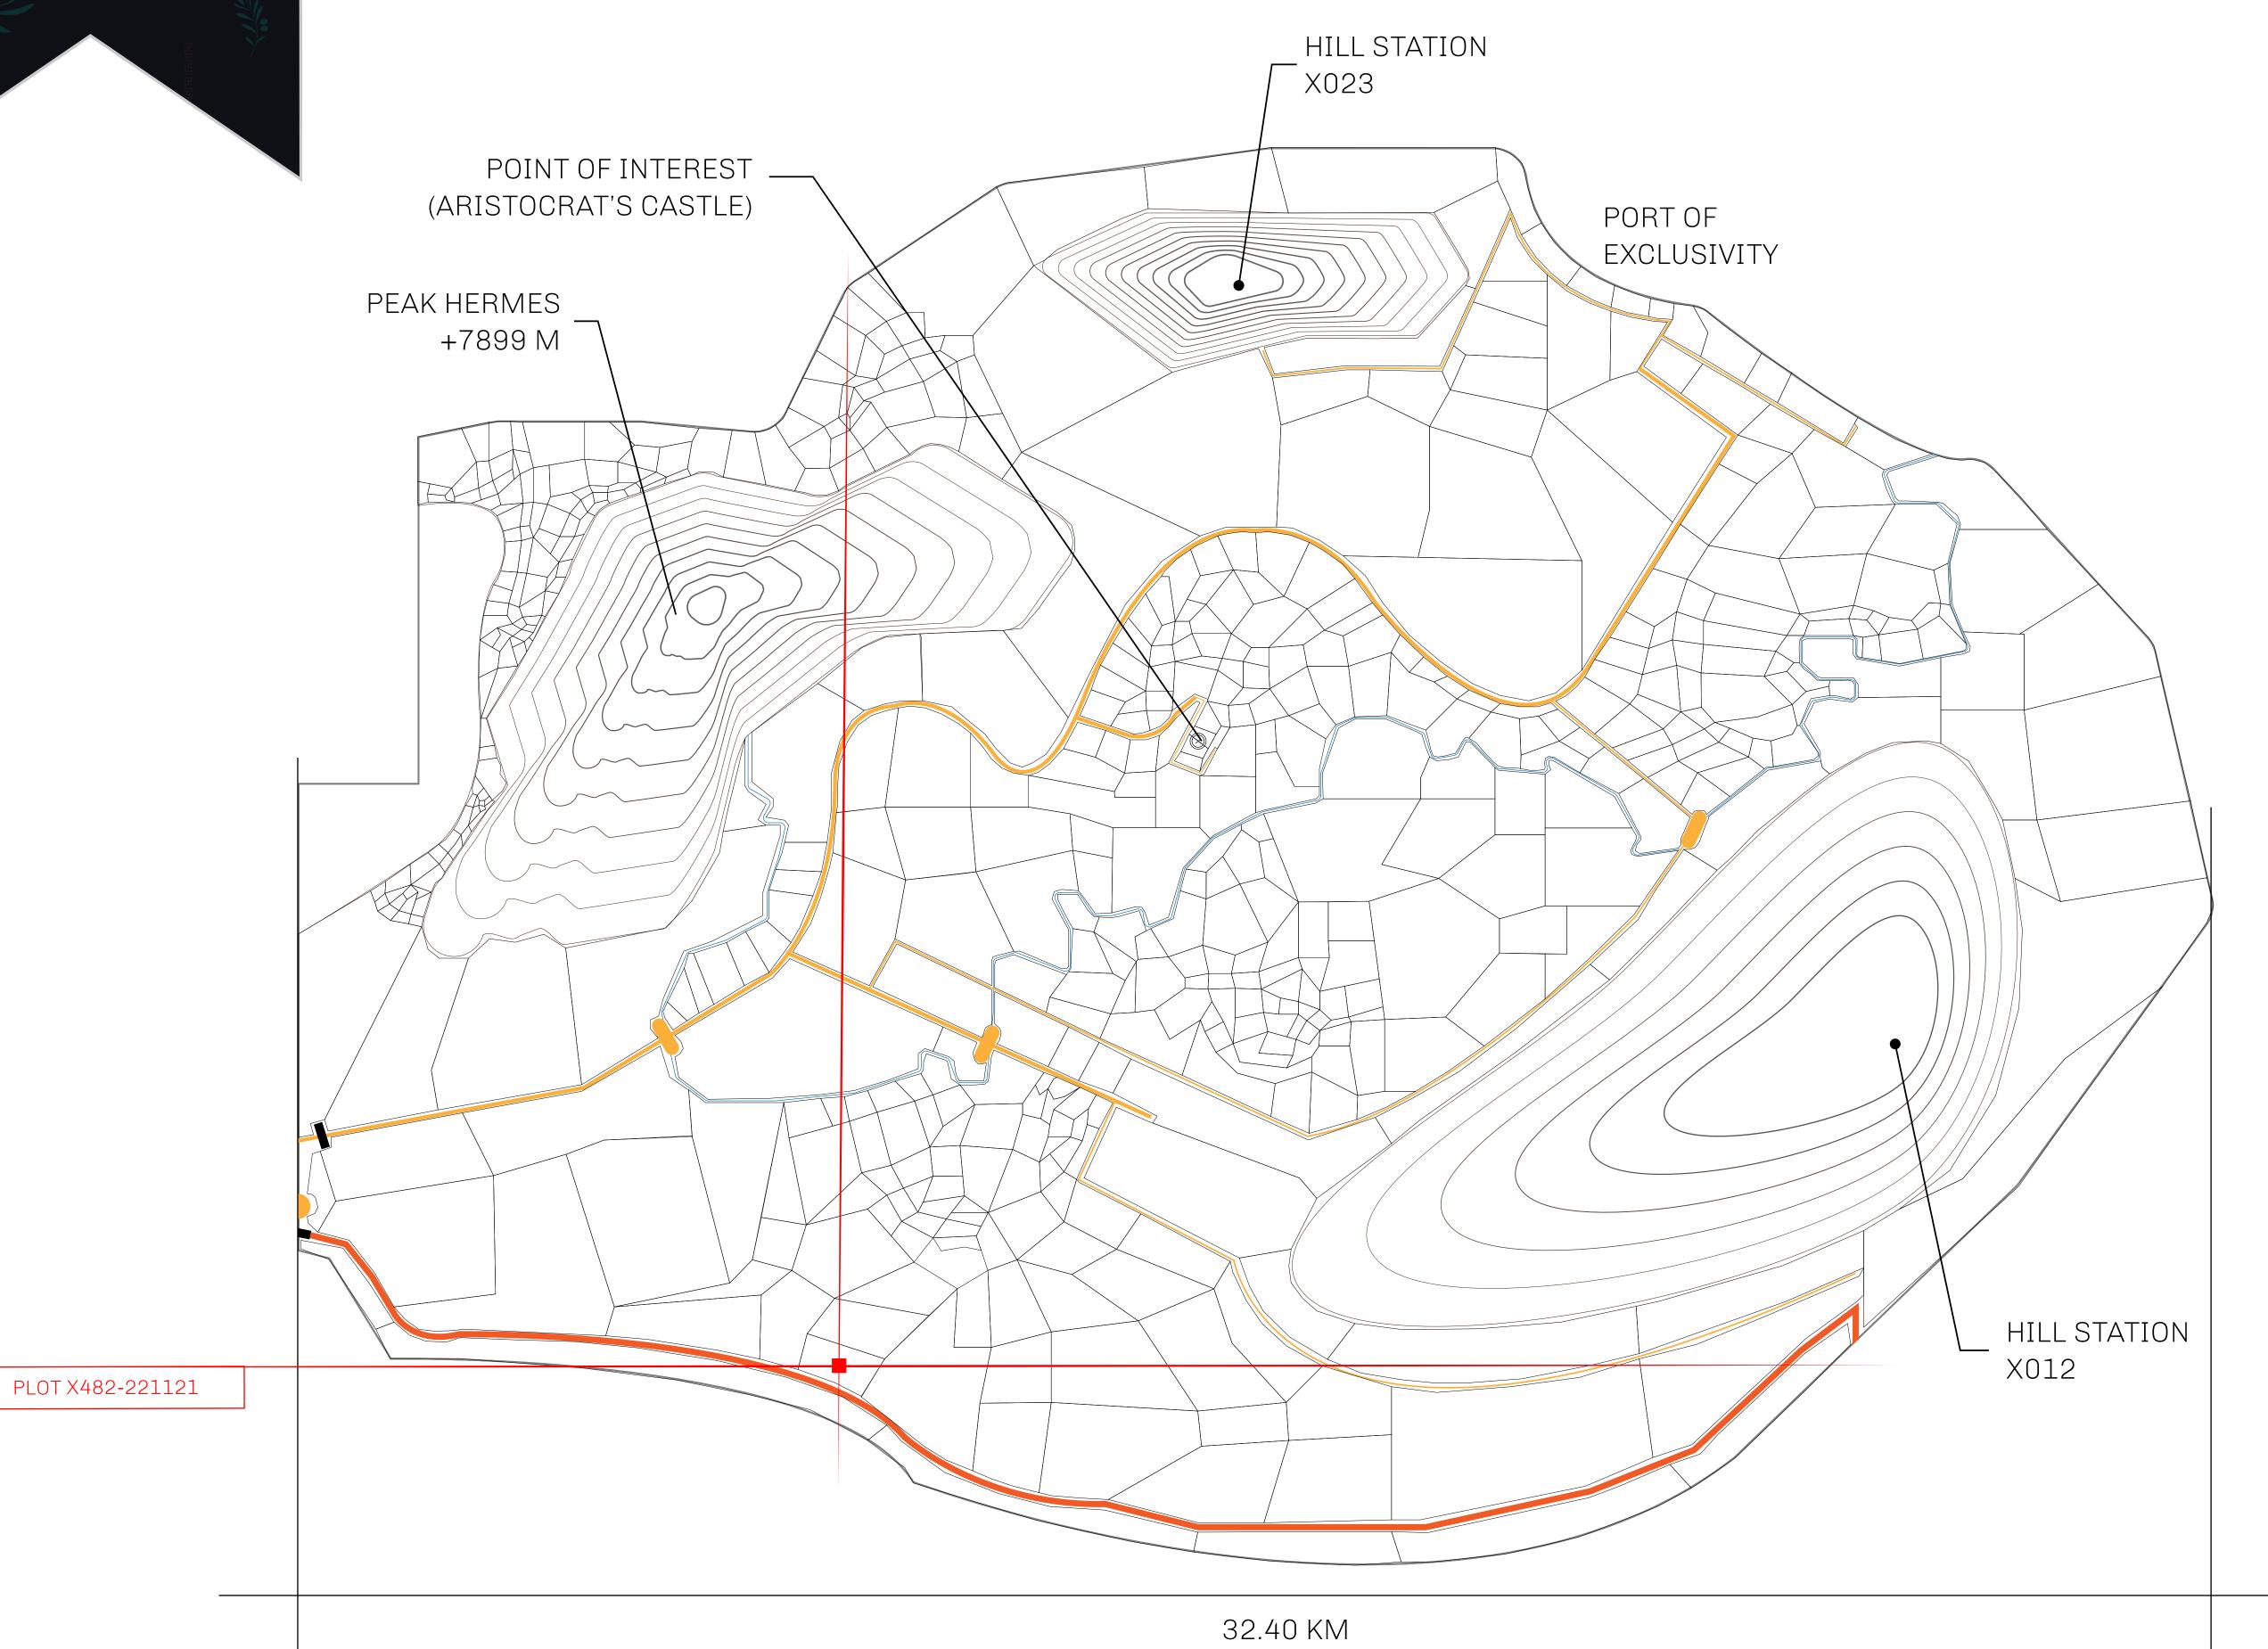

## GEOGRAPHY

COASTLINE
BORDERS
HIGHEST POINT
LOWEST POINT
PLOTS
SCALE

93.89 KM (58.34 MILES)

OCEAN, THE GREAT EMPIRE, SL

PEAK HERMES +7899 M

PORT OF EXCLUSIVITY 0 M

549

1:50000

## H.M. LNFT Land Registry

TITLE NUMBER

X482-221121

ADMINISTRATIVE AREA

KINGDOM OF X BY SL

ISSUED 22 November 2021

SCALE **1/50000** 

Type W-XBYSL: Share of 0.5% of all X by SL sales and Satoshi's Lounge re-sales based on number of NFT Stories minted (rewarded in LTT); Automatic invite to X by SL; Mint 4 NFT Stories