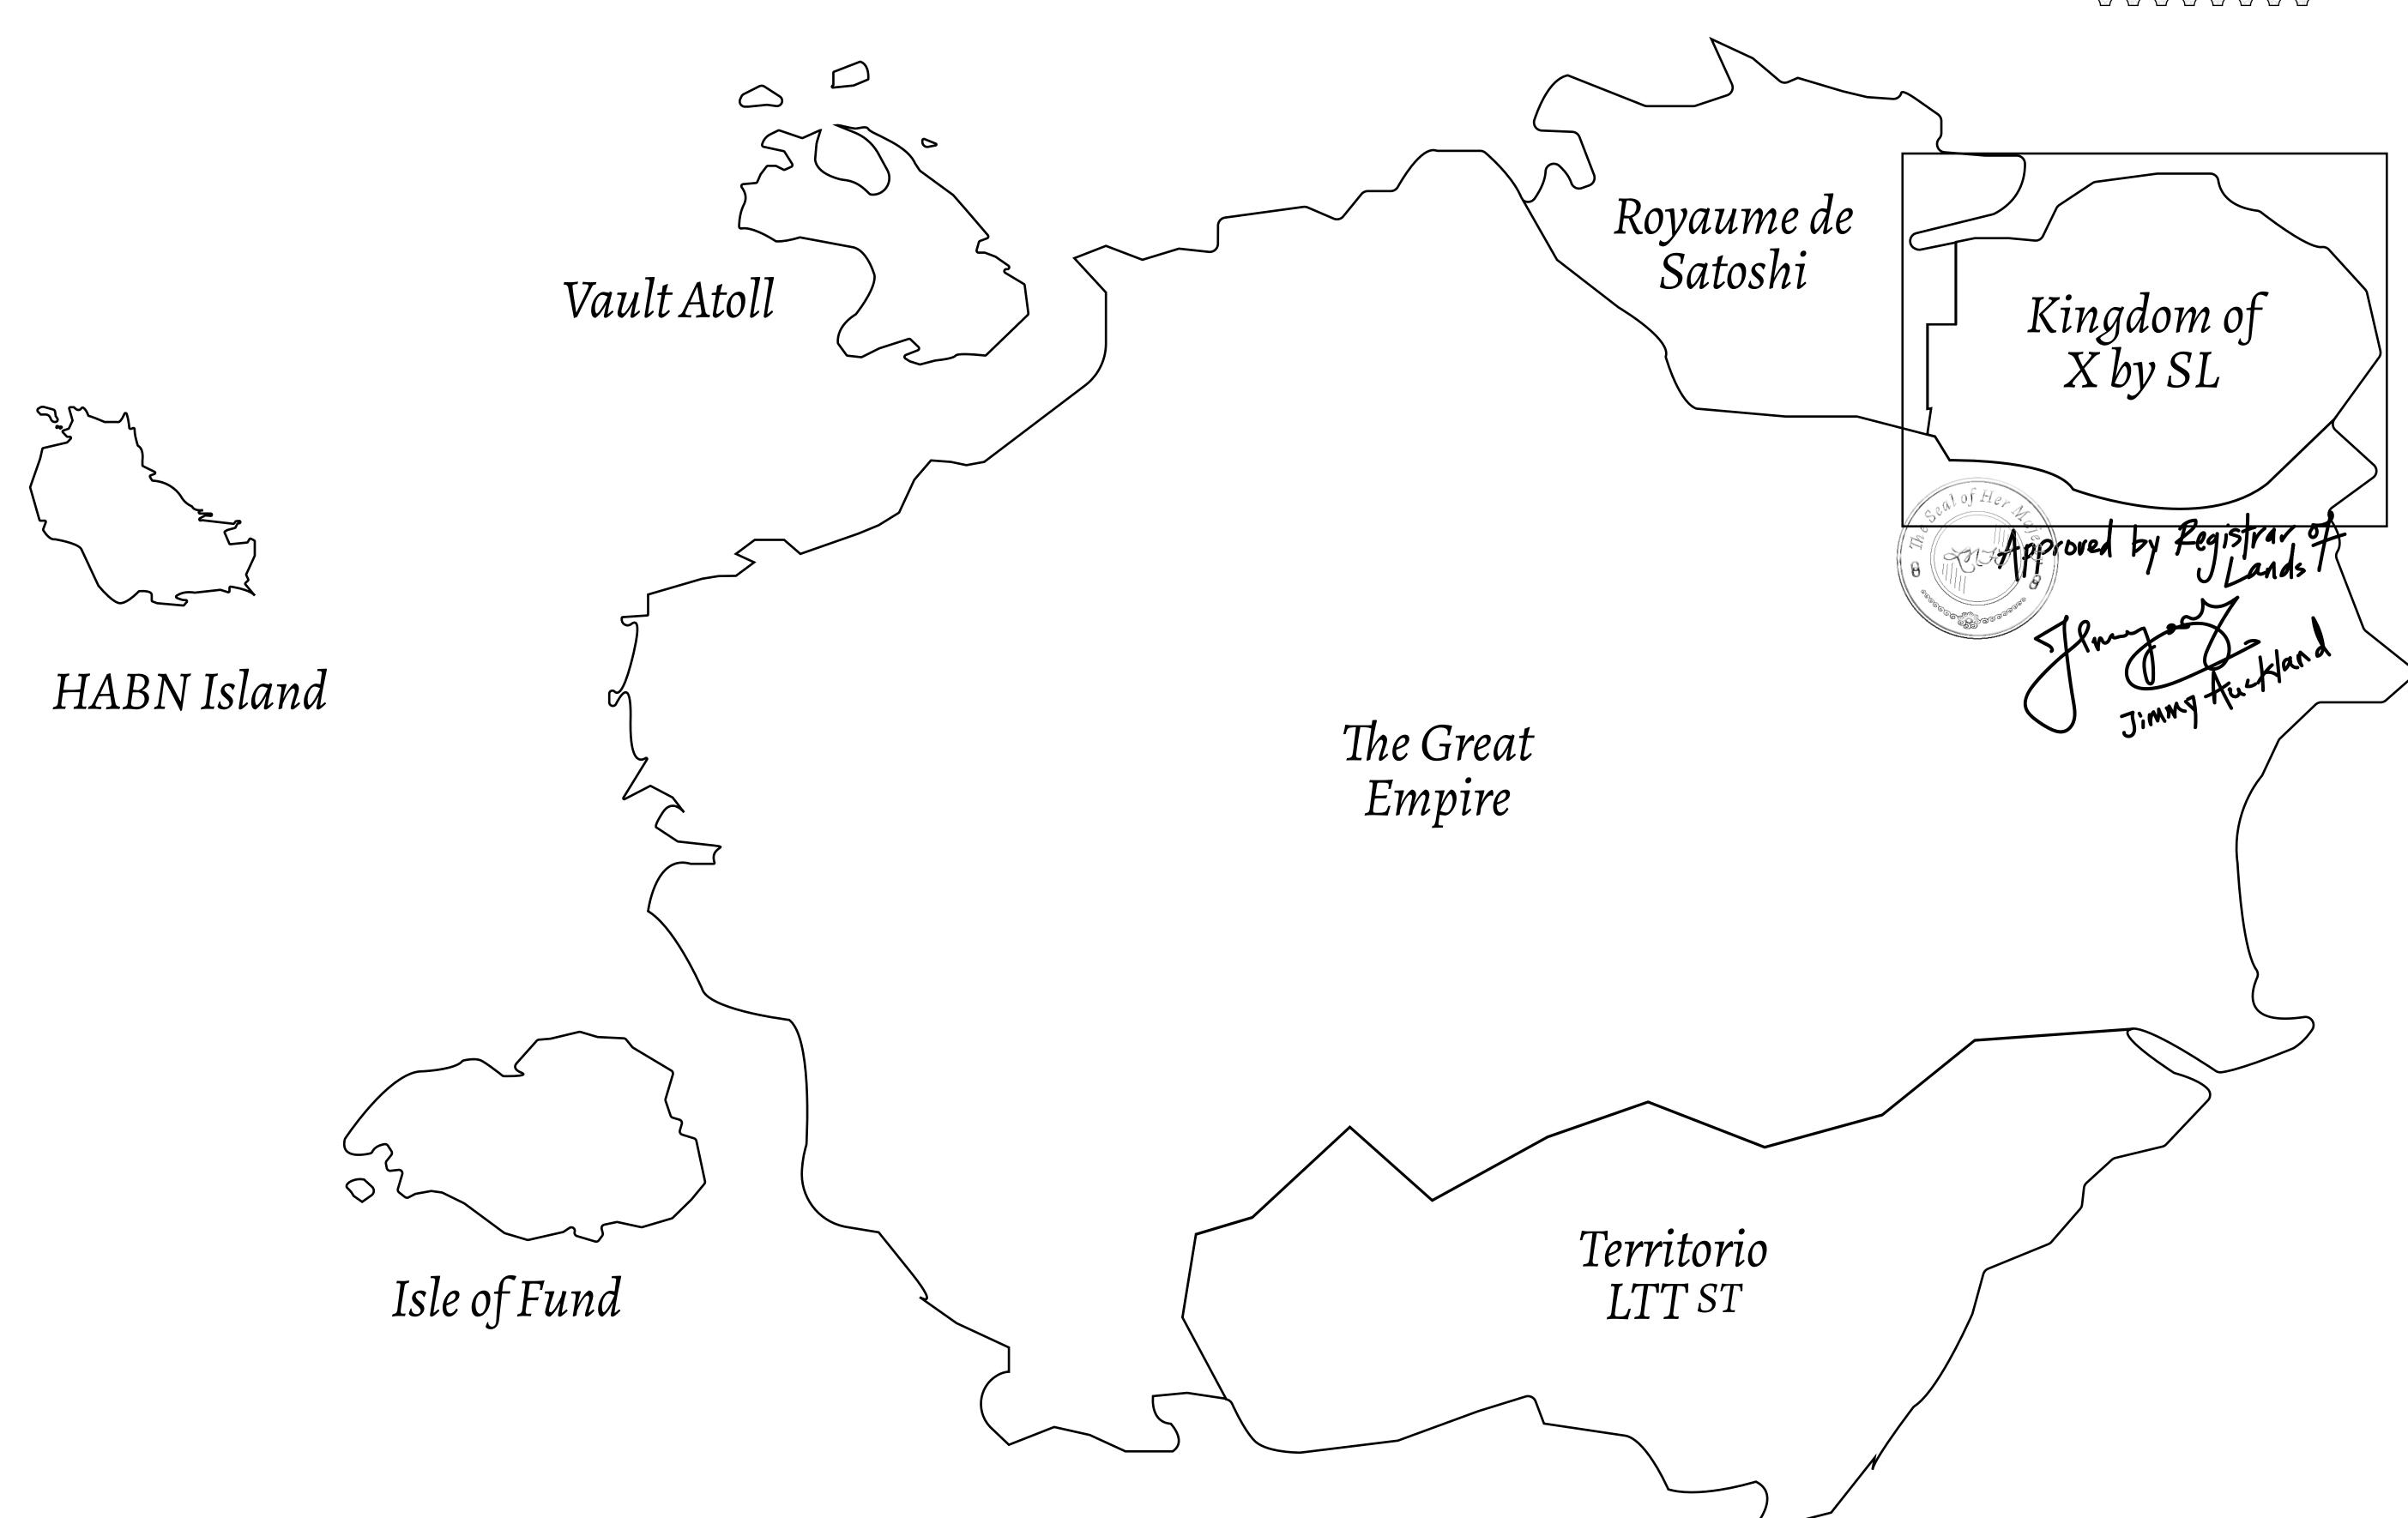

## THE ARISTOCRATS

The richest state in Loot NFT World. Special tablets are used to conduct high value auctions at galas and special events. The aristocrats donate 7% of their earnings to the Stakers, a special group of people, from the Great Empire. Ever since the marriage of the Sultan's daughter and the prince of X by SL, the Kingdom also donates 3% of its earnings to the Royaume De Satoshi.

## GEOGRAPHY

COASTLINE
BORDERS
HIGHEST POINT
LOWEST POINT
PLOTS
SCALE

93.89 KM (58.34 MILES)

OCEAN, THE GREAT EMPIRE, SL

PEAK HERMES +7899 M

PORT OF EXCLUSIVITY 0 M

549

1:50000

## H.M. LNFT Land Registry

TITLE NUMBER

X482-221121

ADMINISTRATIVE AREA

KINGDOM OF X BY SL

ISSUED 22 November 2021

SCALE **1/50000** 

Type W-XBYSL: Share of 0.5% of all X by SL sales and Satoshi's Lounge re-sales based on number of NFT Stories minted (rewarded in LTT); Automatic invite to X by SL; Mint 4 NFT Stories