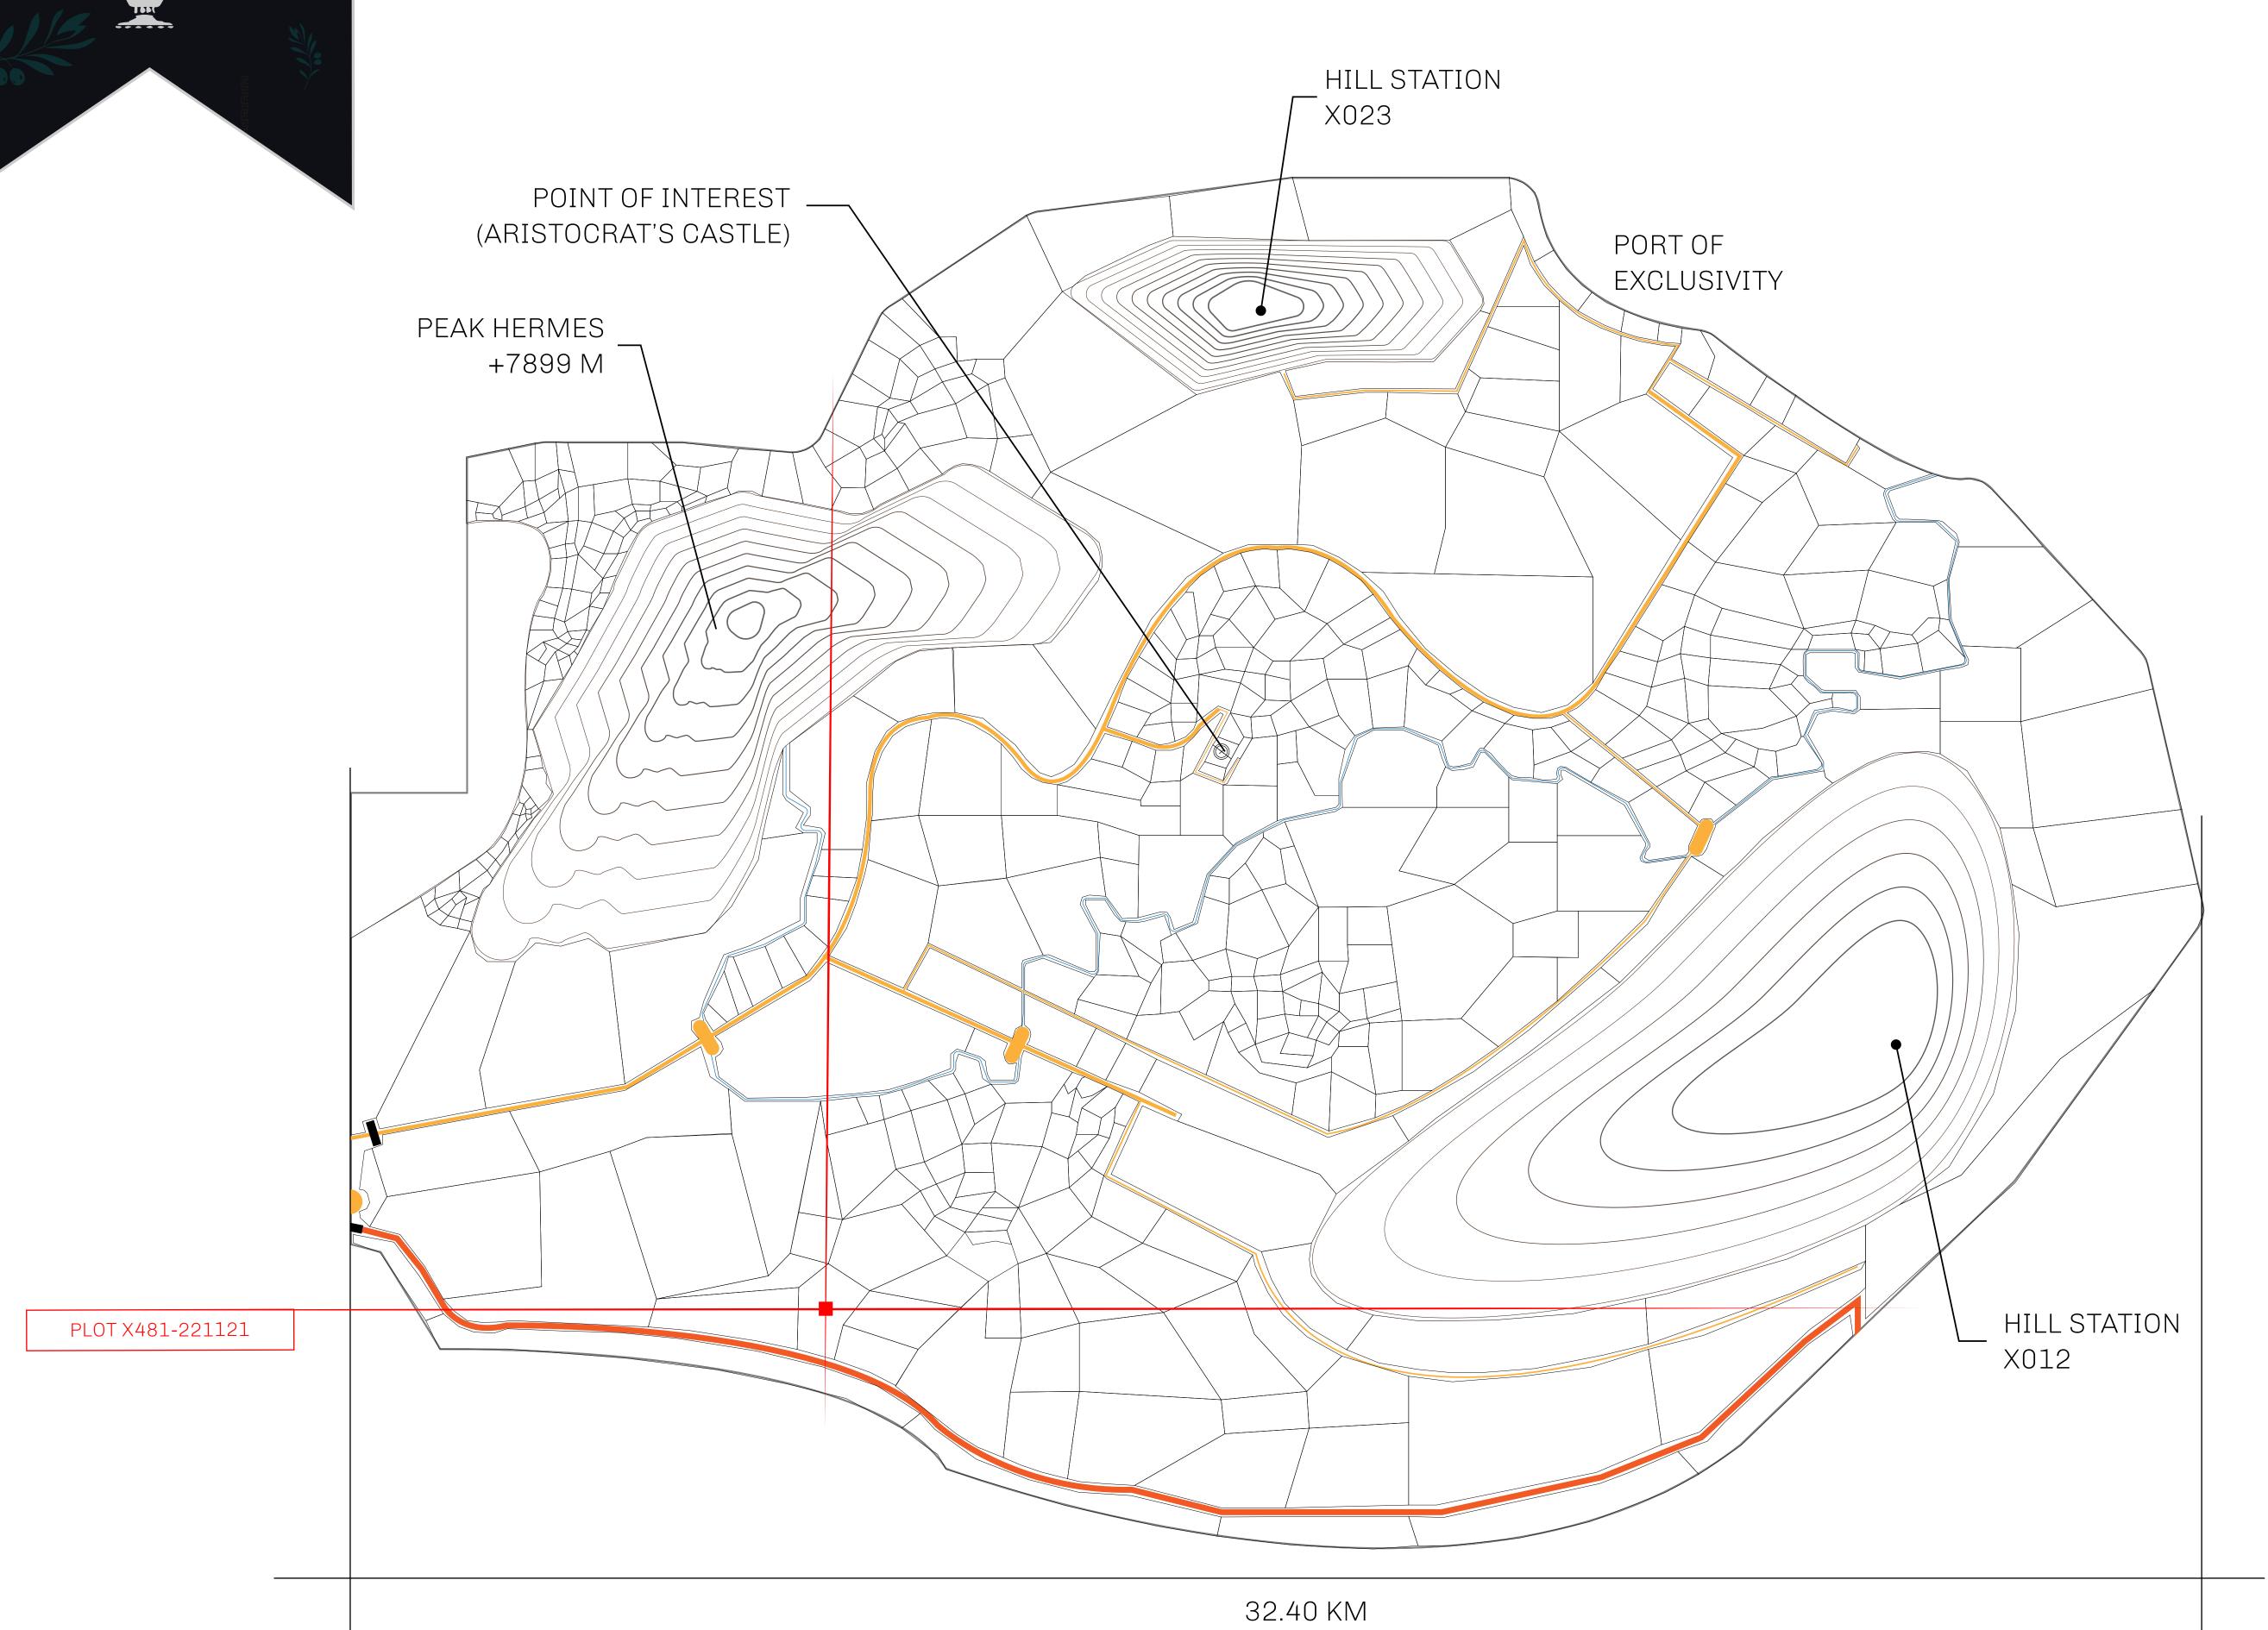

## GEOGRAPHY

COASTLINE
BORDERS
HIGHEST POINT
LOWEST POINT
PLOTS
SCALE

93.89 KM (58.34 MILES)

OCEAN, THE GREAT EMPIRE, SL

PEAK HERMES +7899 M

PORT OF EXCLUSIVITY 0 M

549

1:50000

## H.M. LNFT Land Registry

TITLE NUMBER

X481-221121

KINGDOM OF X BY SL

ISSUED 22 November 2021

SCALE **1/50000** 

OWNER ENTITLEMENT

Type W-XBYSL: Share of 0.5% of all X by SL sales and Satoshi's Lounge re-sales based on number of NFT Stories minted (rewarded in LTT); Automatic invite to X by SL; Mint 4 NFT Stories

PLOT X480 PL0T X481 BOUNDARY: 4.64 KM PLOT X48 THE GREAT WALL OF THE NORTH PL0T X482