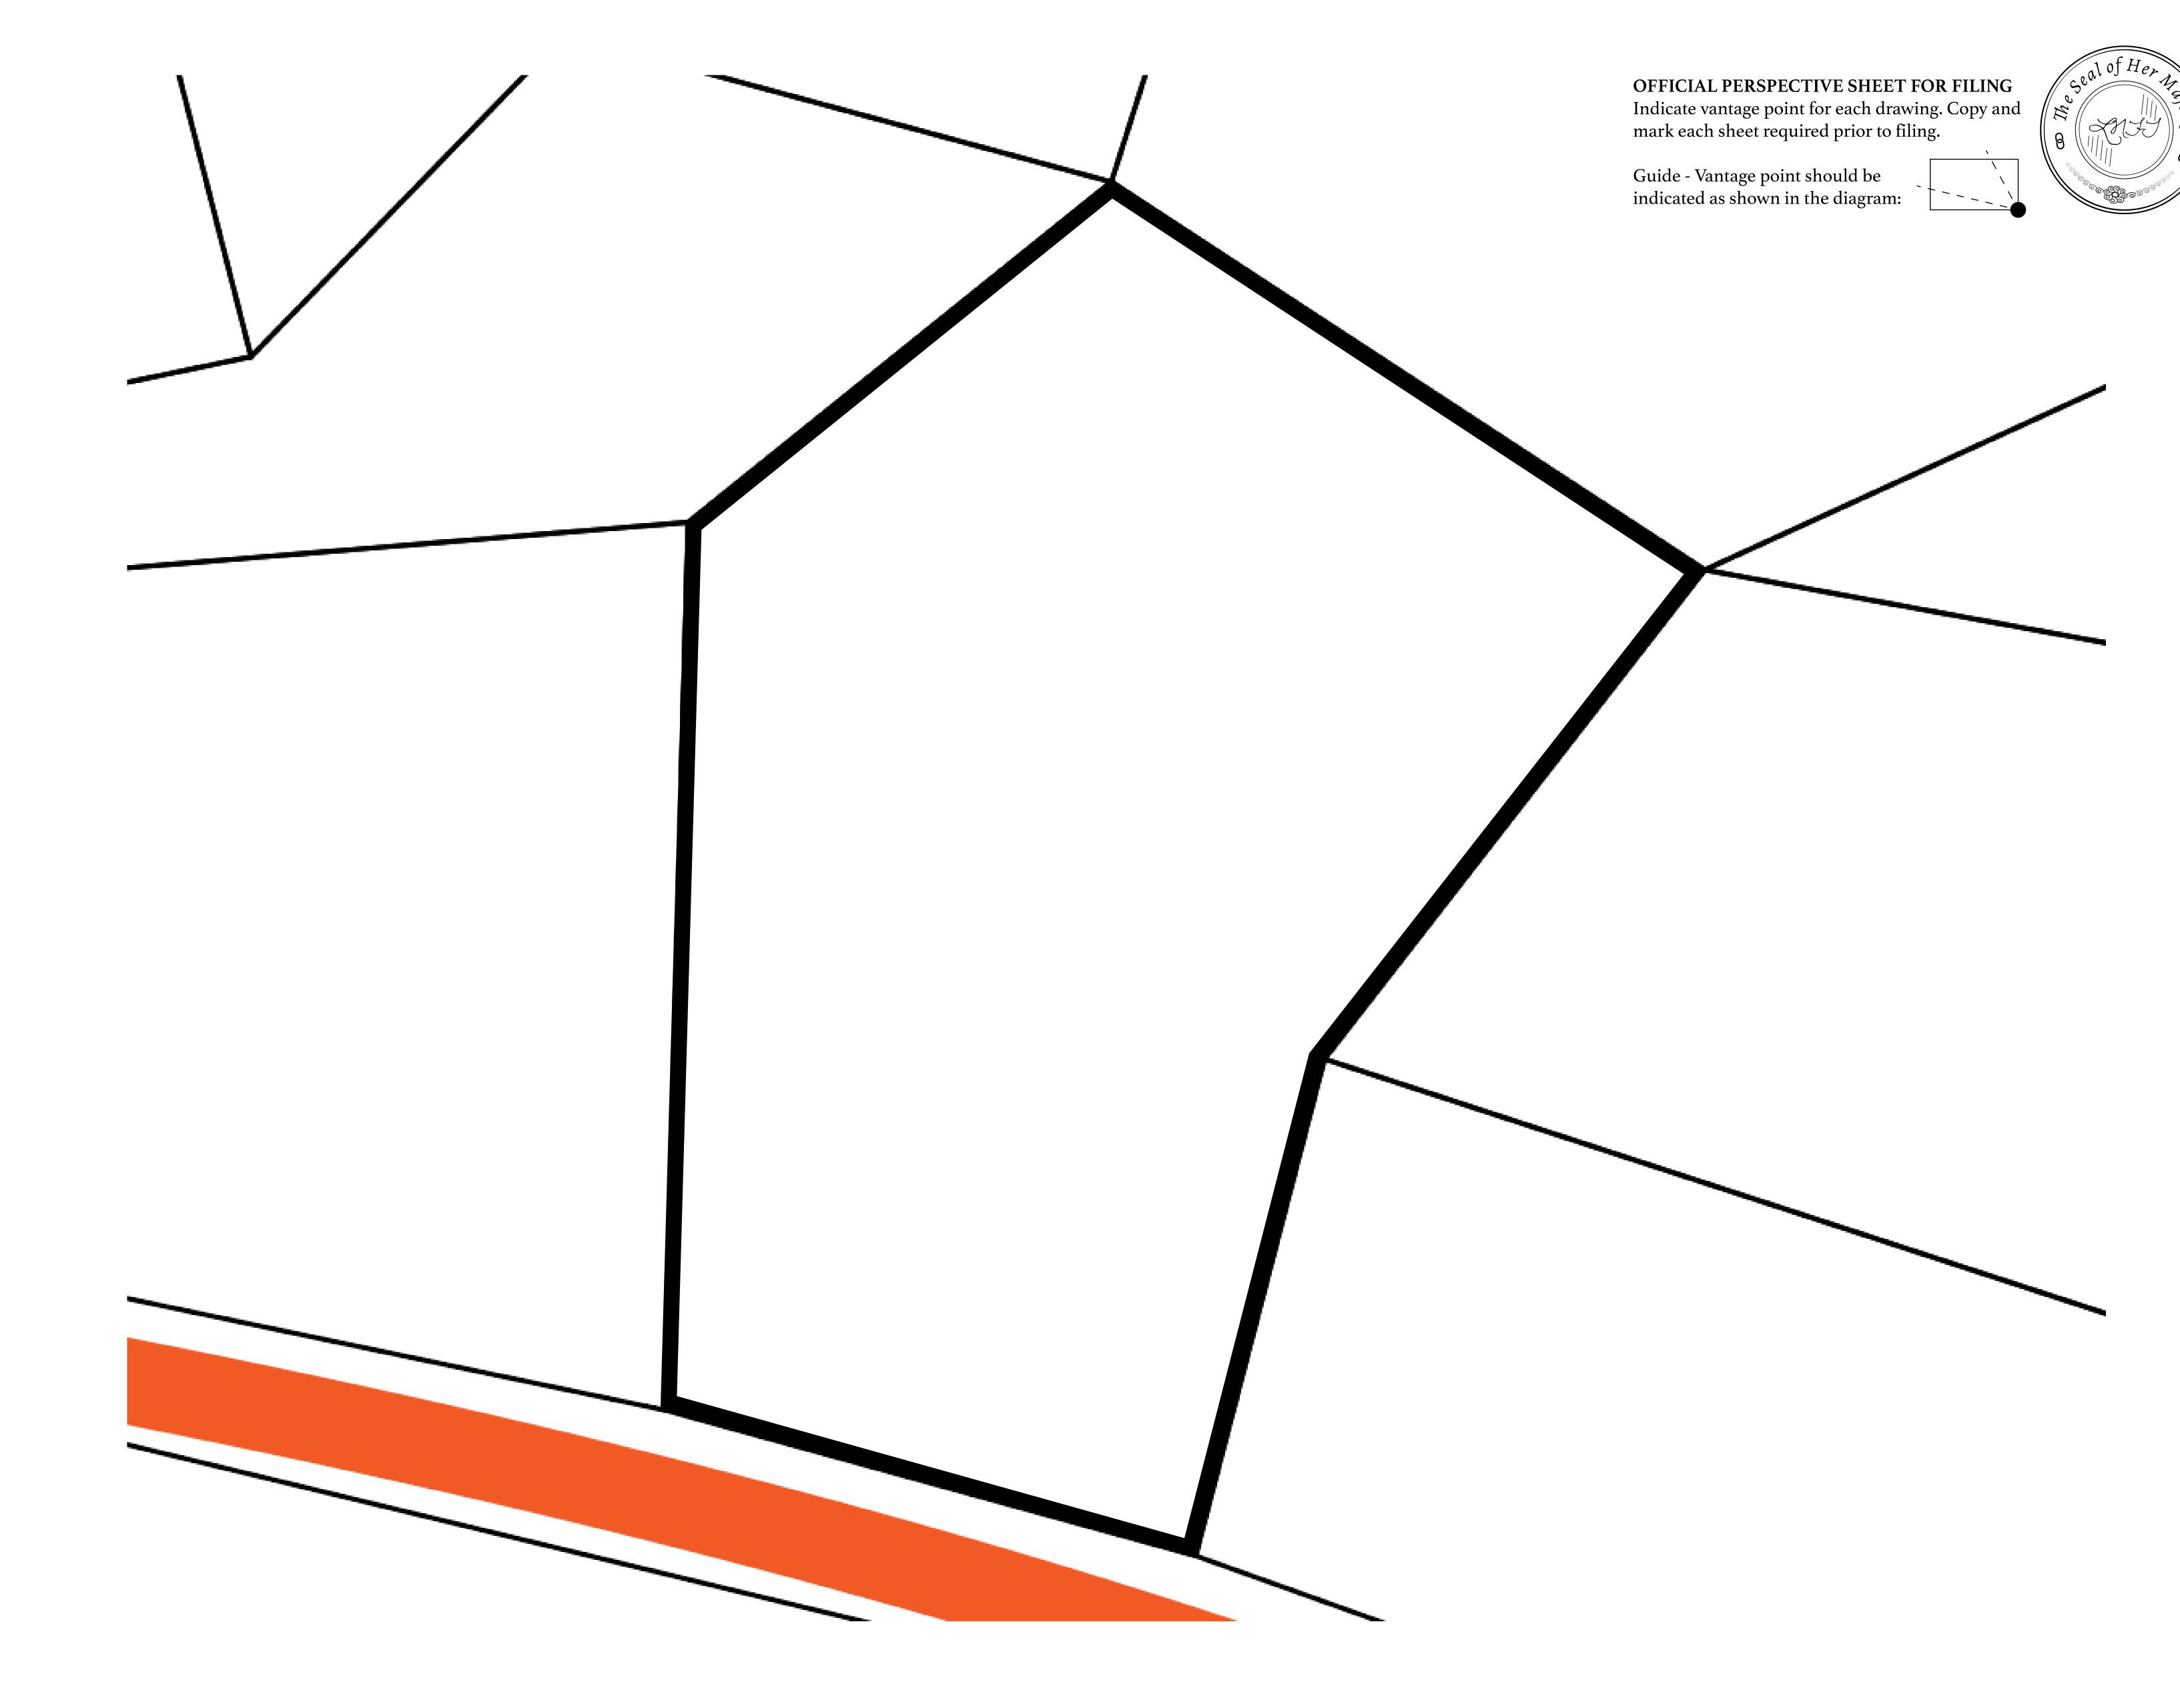

## GEOGRAPHY

COASTLINE
BORDERS
HIGHEST POINT
LOWEST POINT
PLOTS
SCALE

93.89 KM (58.34 MILES)

OCEAN, THE GREAT EMPIRE, SL

PEAK HERMES +7899 M

PORT OF EXCLUSIVITY 0 M

549

1:50000

## H.M. LNFT Land Registry

TITLE NUMBER

X481-221121

KINGDOM OF X BY SL

ISSUED 22 November 2021

SCALE **1/50000** 

OWNER ENTITLEMENT

Type W-XBYSL: Share of 0.5% of all X by SL sales and Satoshi's Lounge re-sales based on number of NFT Stories minted (rewarded in LTT); Automatic invite to X by SL; Mint 4 NFT Stories

PLOT X480 PL0T X481 BOUNDARY: 4.64 KM PLOT X48 THE GREAT WALL OF THE NORTH PL0T X482