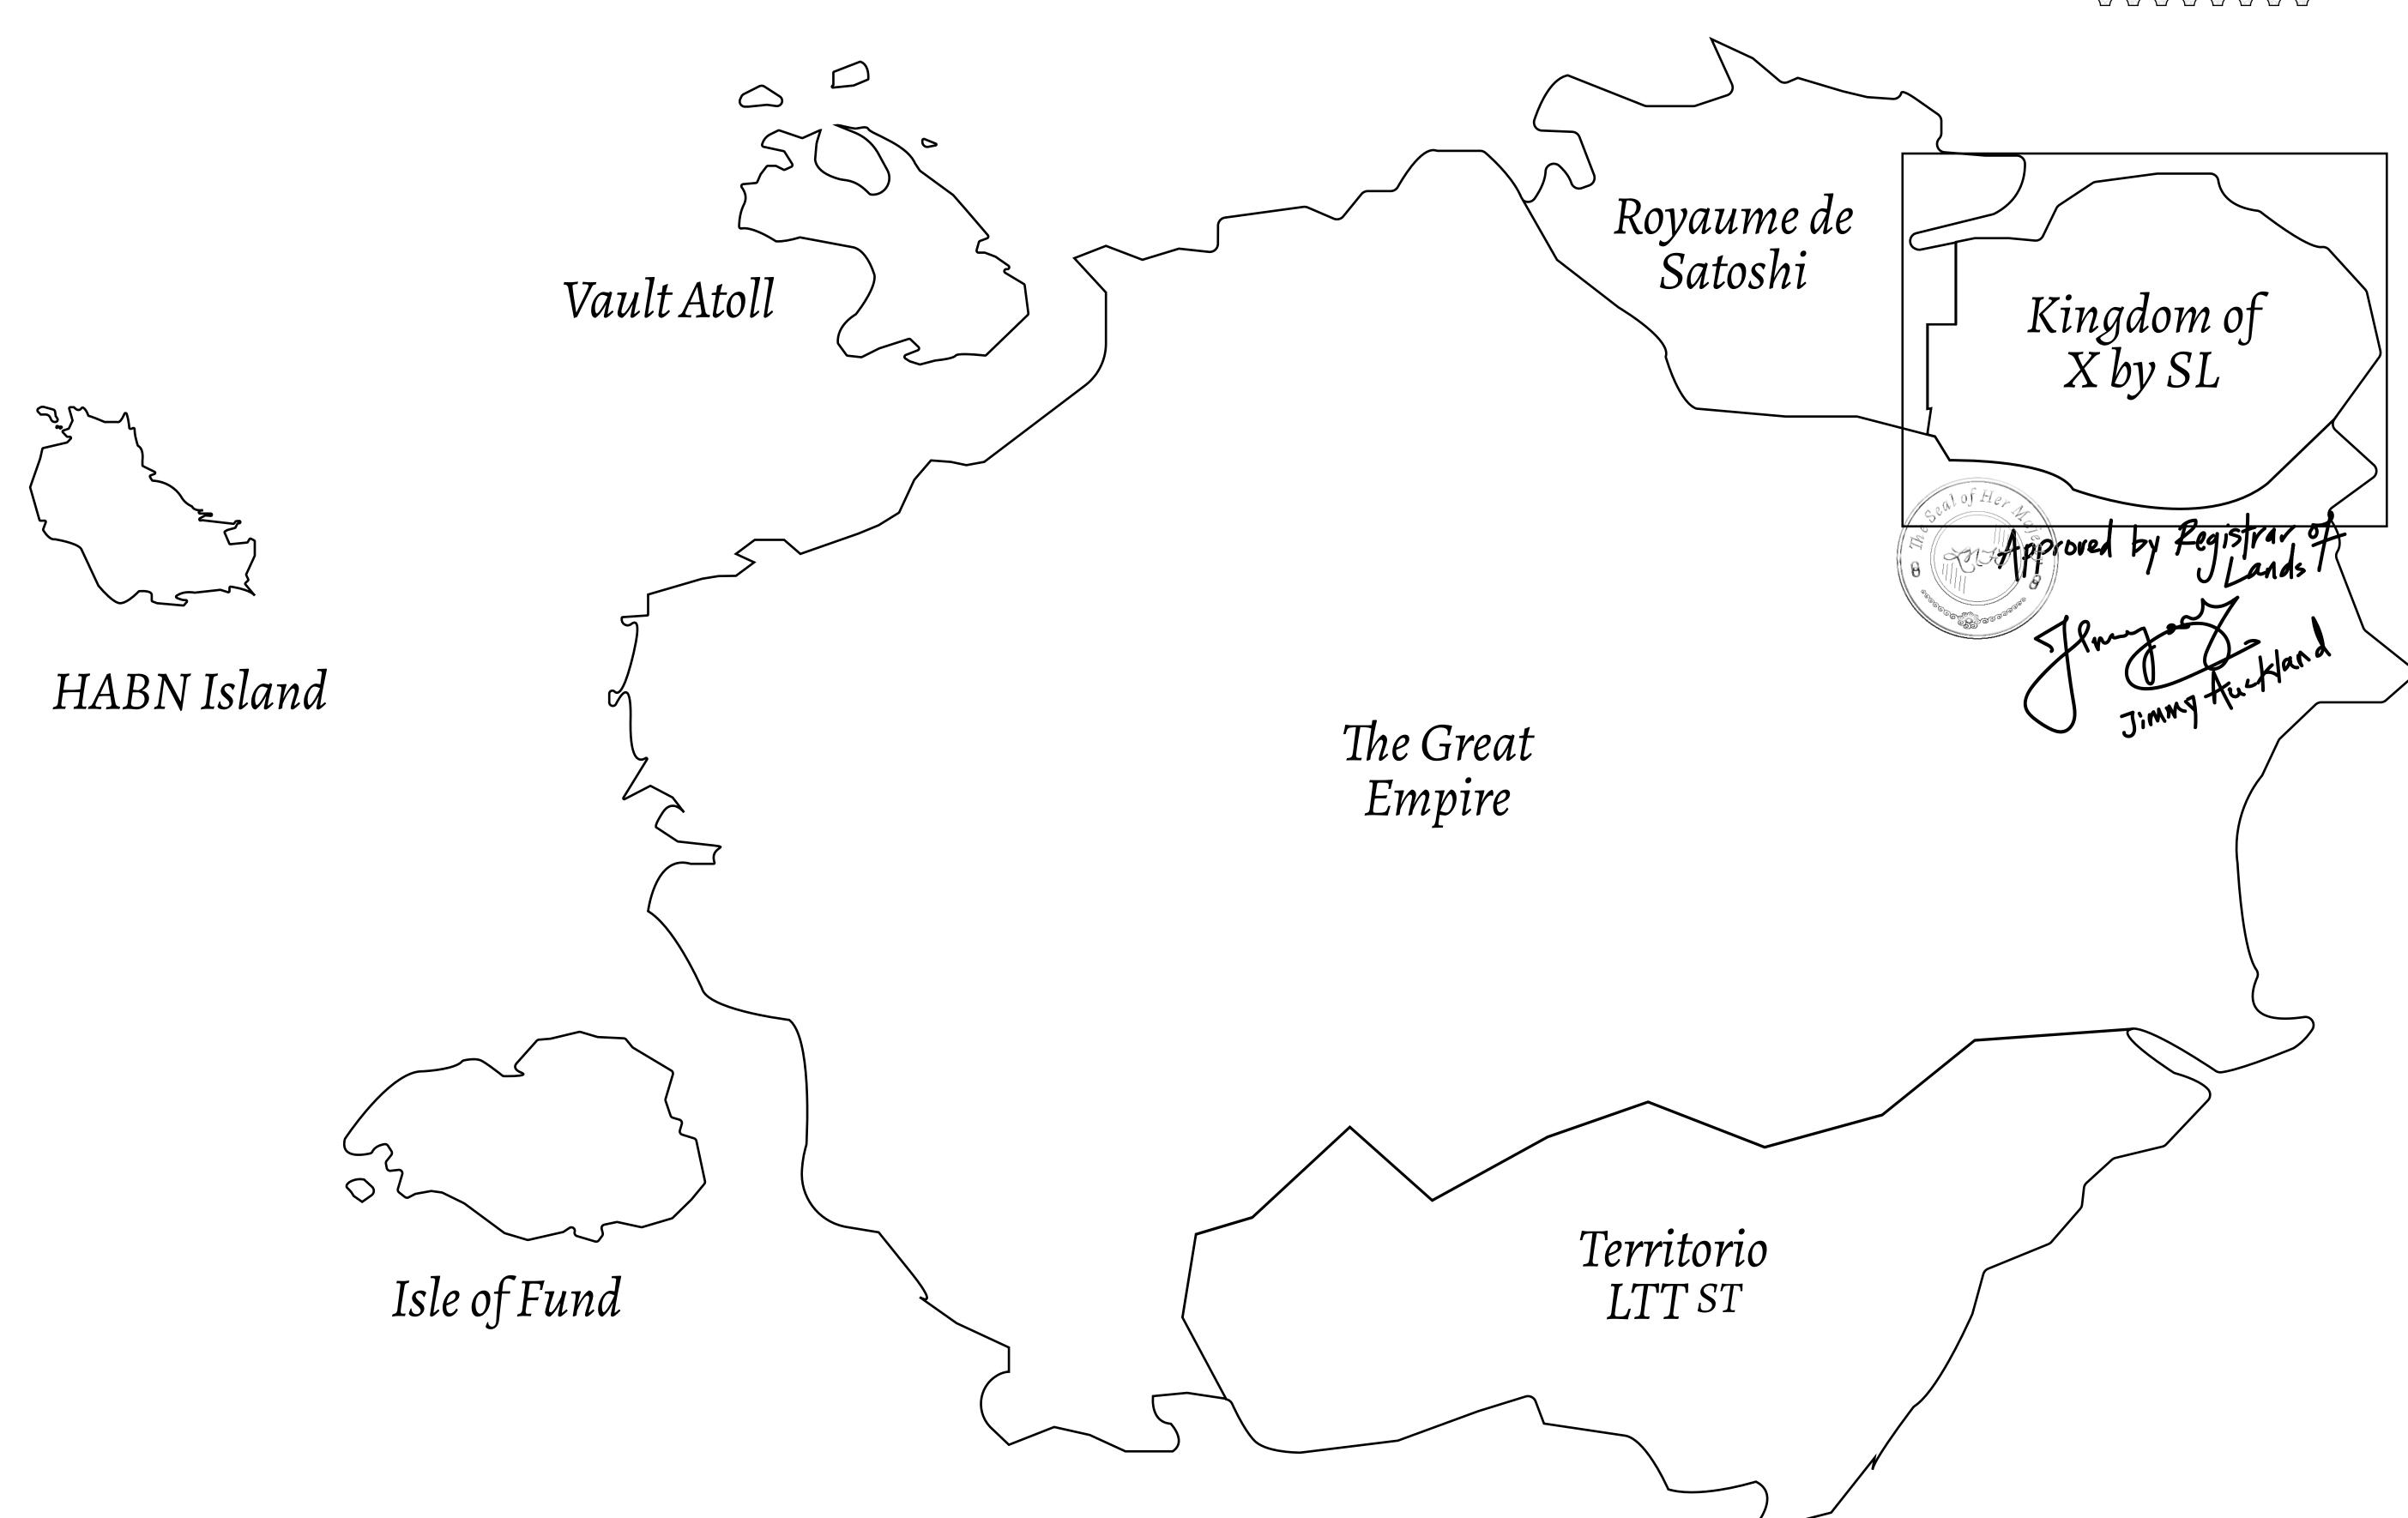

## GEOGRAPHY

COASTLINE
BORDERS
HIGHEST POINT
LOWEST POINT
PLOTS
SCALE

93.89 KM (58.34 MILES)

OCEAN, THE GREAT EMPIRE, SL

PEAK HERMES +7899 M

PORT OF EXCLUSIVITY 0 M

549

1:50000

## H.M. LNFT Land Registry

TITLE NUMBER

X481-221121

KINGDOM OF X BY SL

ISSUED 22 November 2021

SCALE **1/50000** 

OWNER ENTITLEMENT

Type W-XBYSL: Share of 0.5% of all X by SL sales and Satoshi's Lounge re-sales based on number of NFT Stories minted (rewarded in LTT); Automatic invite to X by SL; Mint 4 NFT Stories

PLOT X480 PL0T X481 BOUNDARY: 4.64 KM PLOT X48 THE GREAT WALL OF THE NORTH PL0T X482