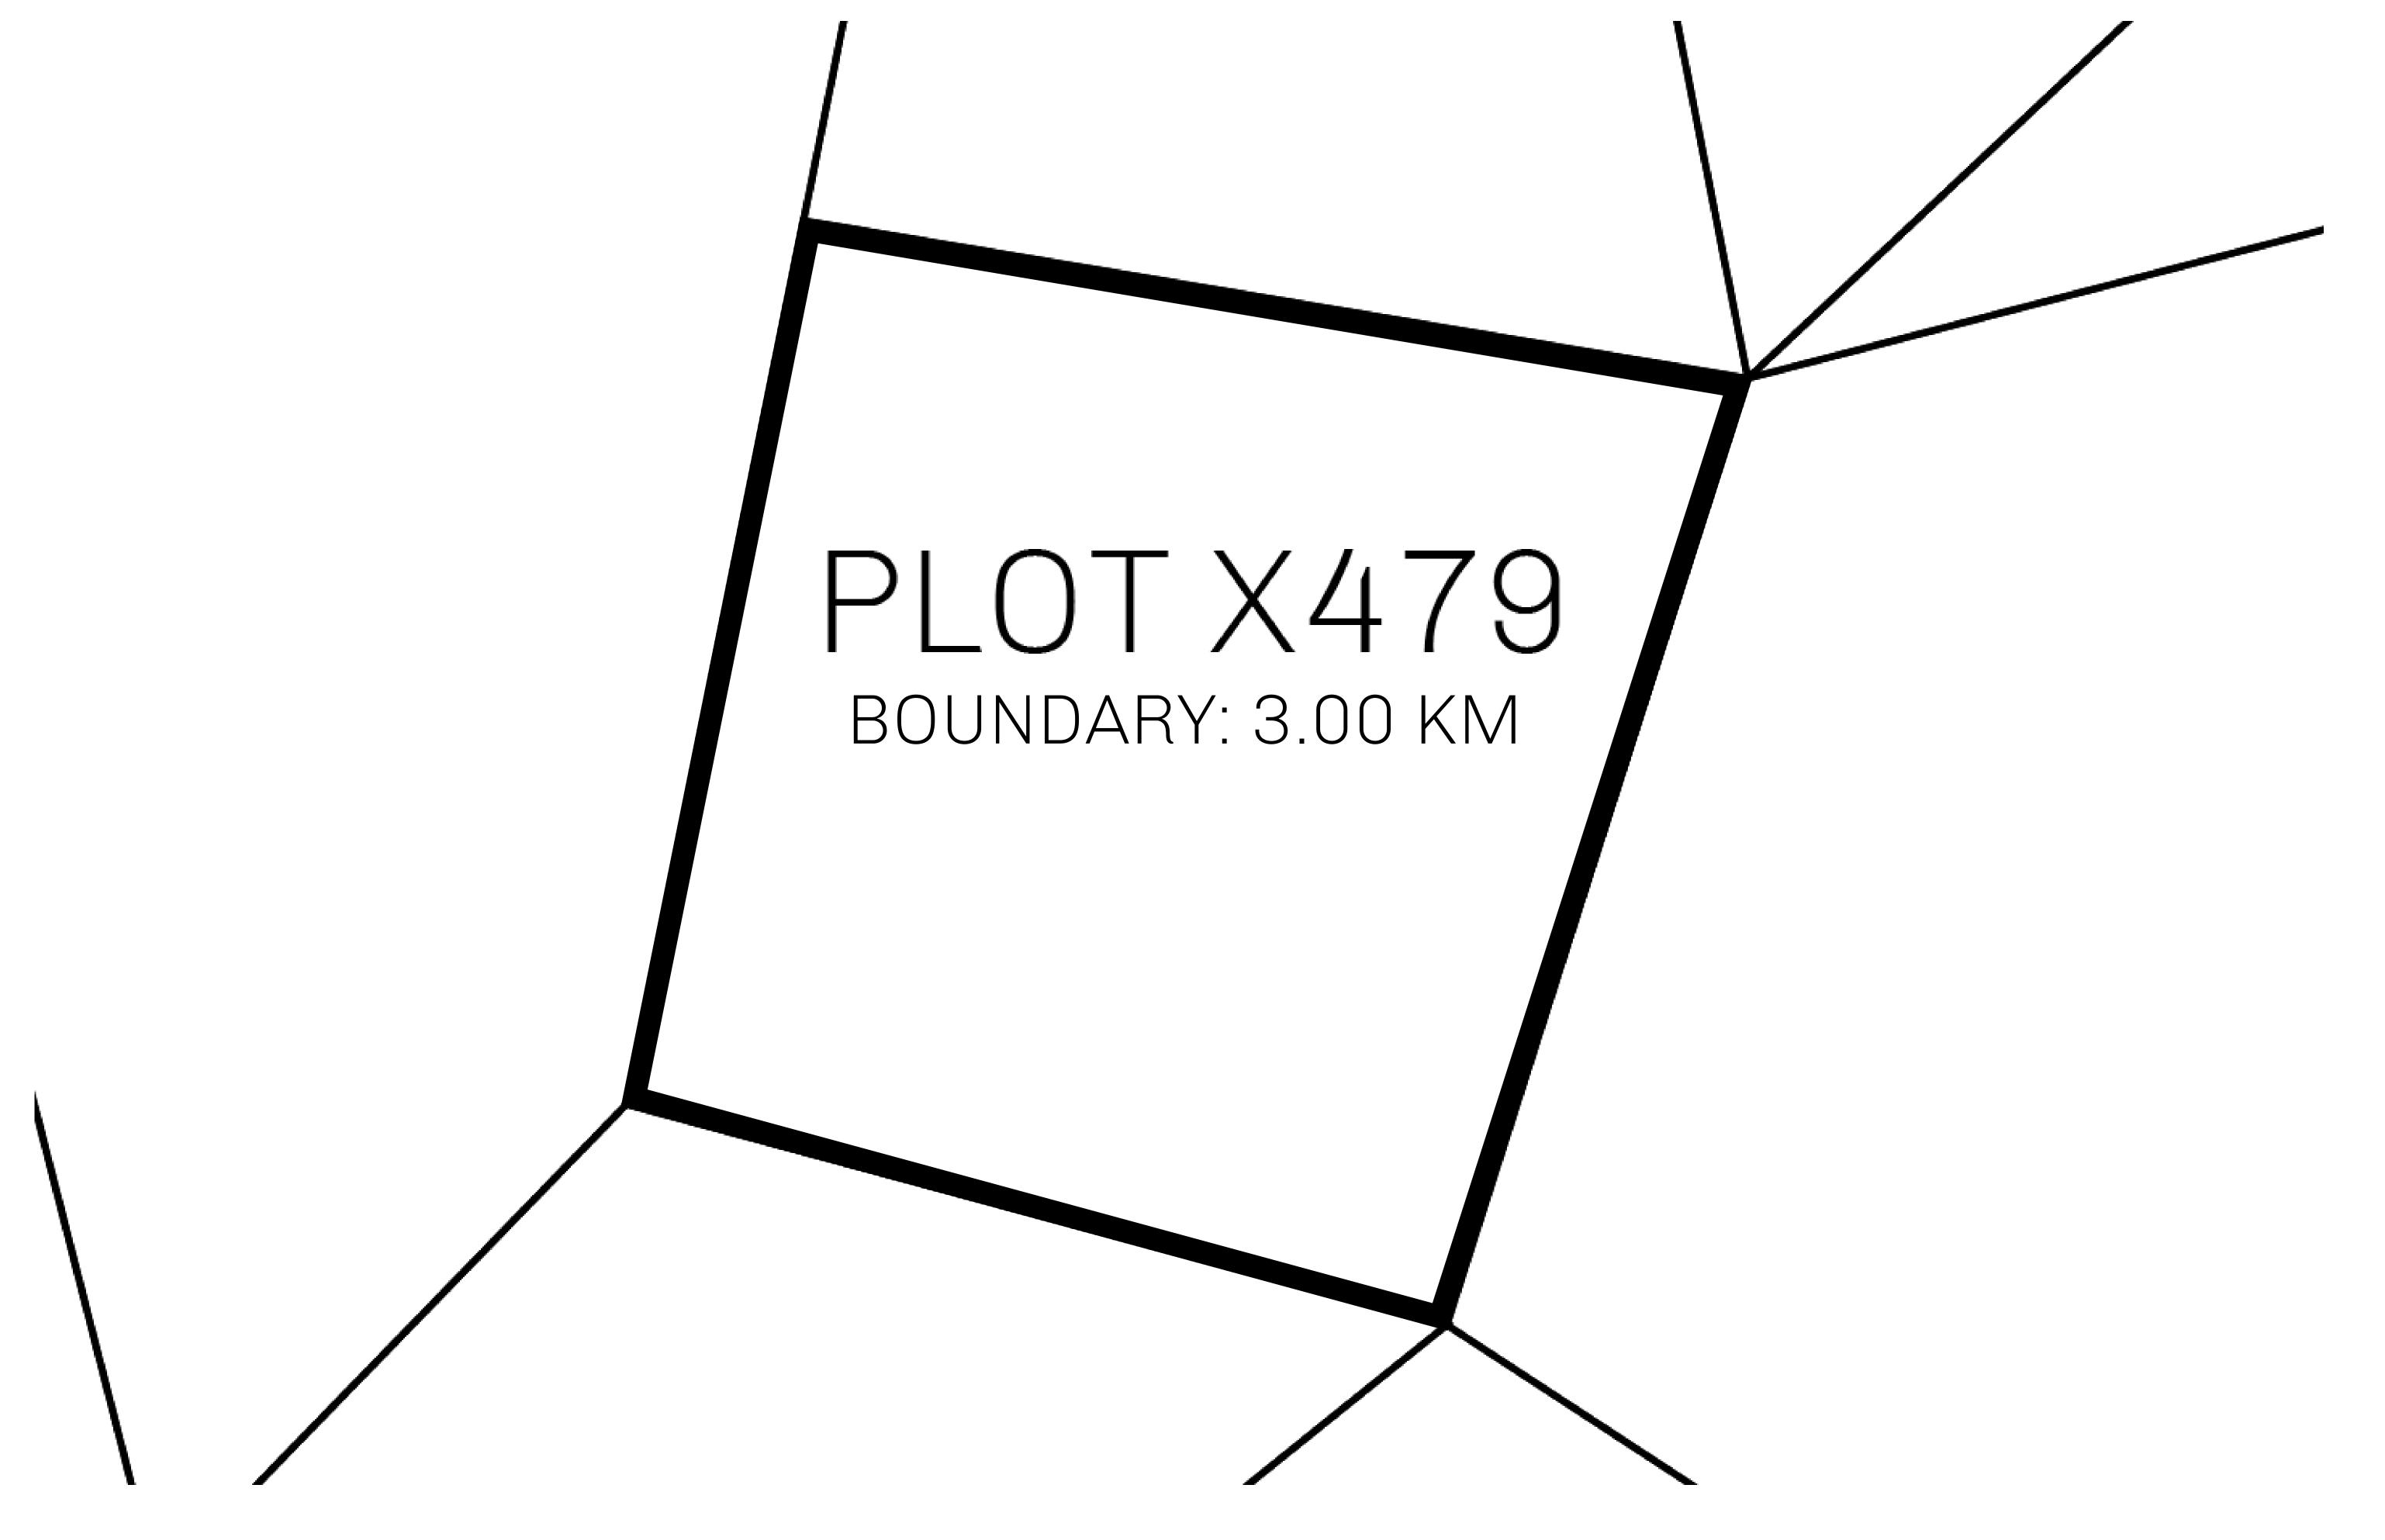

## H.M. LNFT Land Registry

X479-221121

TITLE NUMBER

TOOLIE

KINGDOM OF X BY SL

ISSUED 22 November 2021

SCALE **1/50000** 

OWNER ENTITLEMENT