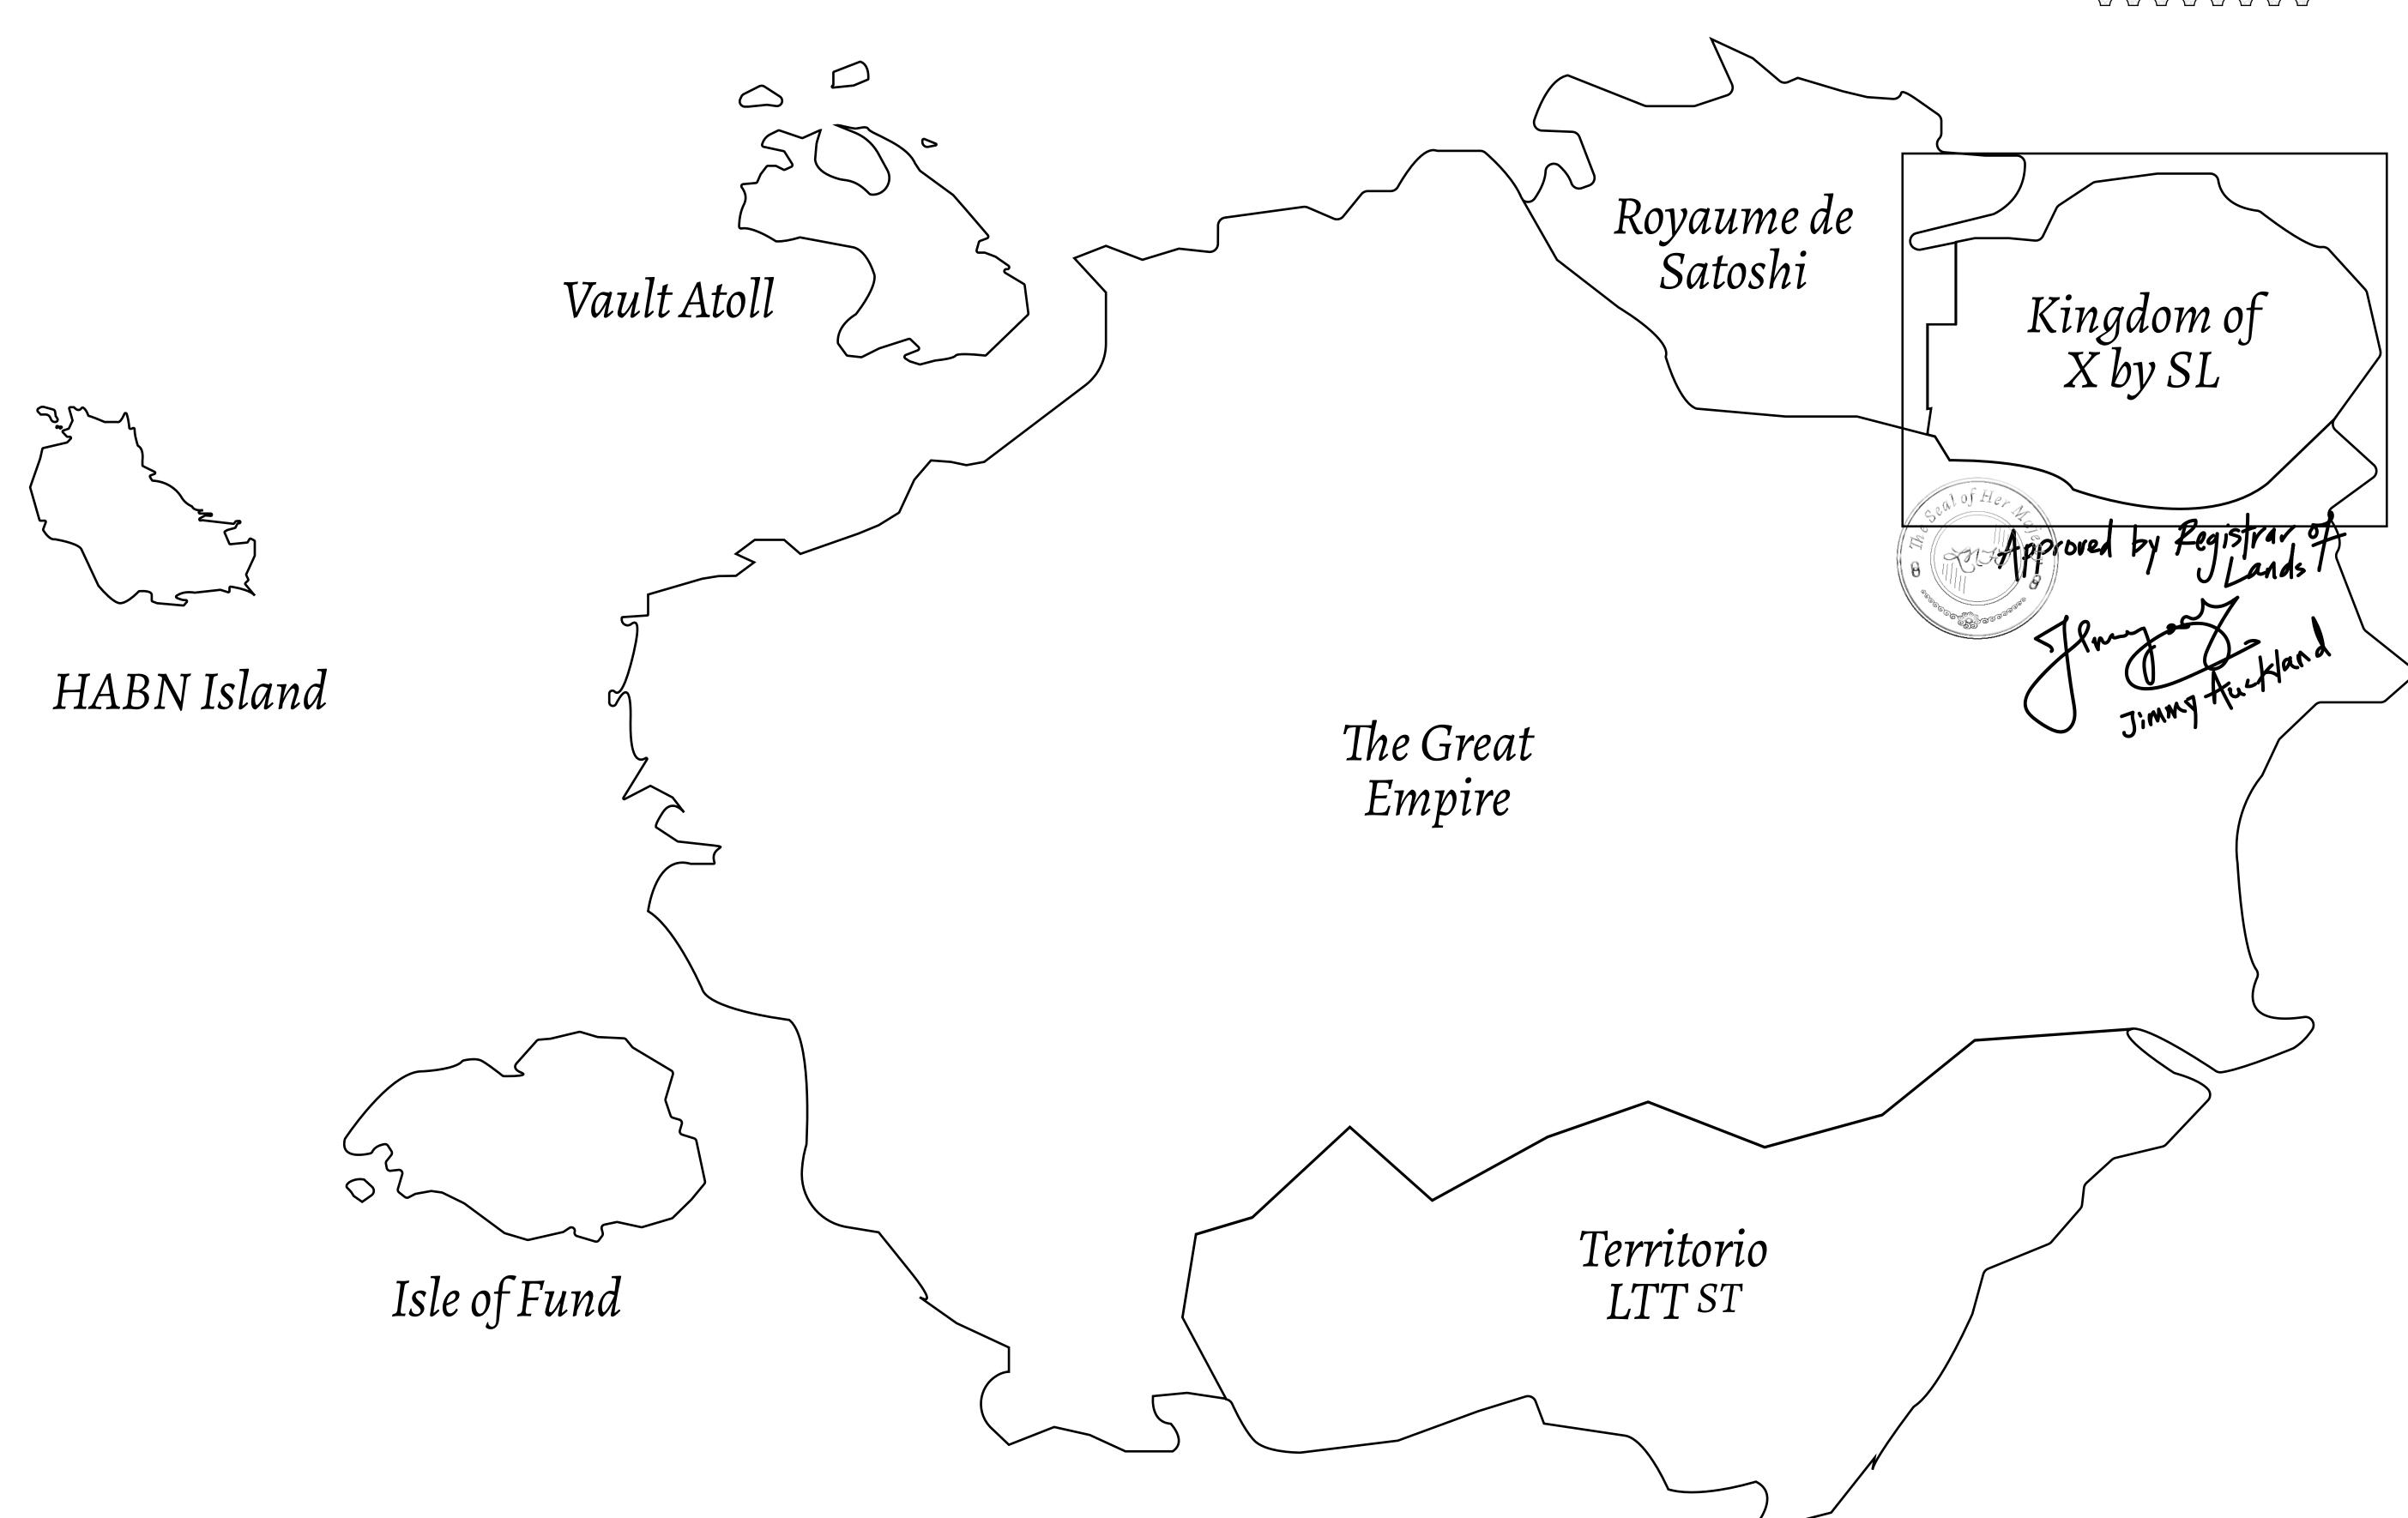

## GEOGRAPHY

COASTLINE
BORDERS
HIGHEST POINT
LOWEST POINT
PLOTS
SCALE

93.89 KM (58.34 MILES)

OCEAN, THE GREAT EMPIRE, SL

PEAK HERMES +7899 M

PORT OF EXCLUSIVITY 0 M

549

1:50000

## H.M. LNFT Land Registry

X479-221121

TITLE NUMBER

TOOLIE

KINGDOM OF X BY SL

ISSUED 22 November 2021

SCALE **1/50000** 

OWNER ENTITLEMENT

## THE ARISTOCRATS

The richest state in Loot NFT World. Special tablets are used to conduct high value auctions at galas and special events. The aristocrats donate 7% of their earnings to the Stakers, a special group of people, from the Great Empire. Ever since the marriage of the Sultan's daughter and the prince of X by SL, the Kingdom also donates 3% of its earnings to the Royaume De Satoshi.