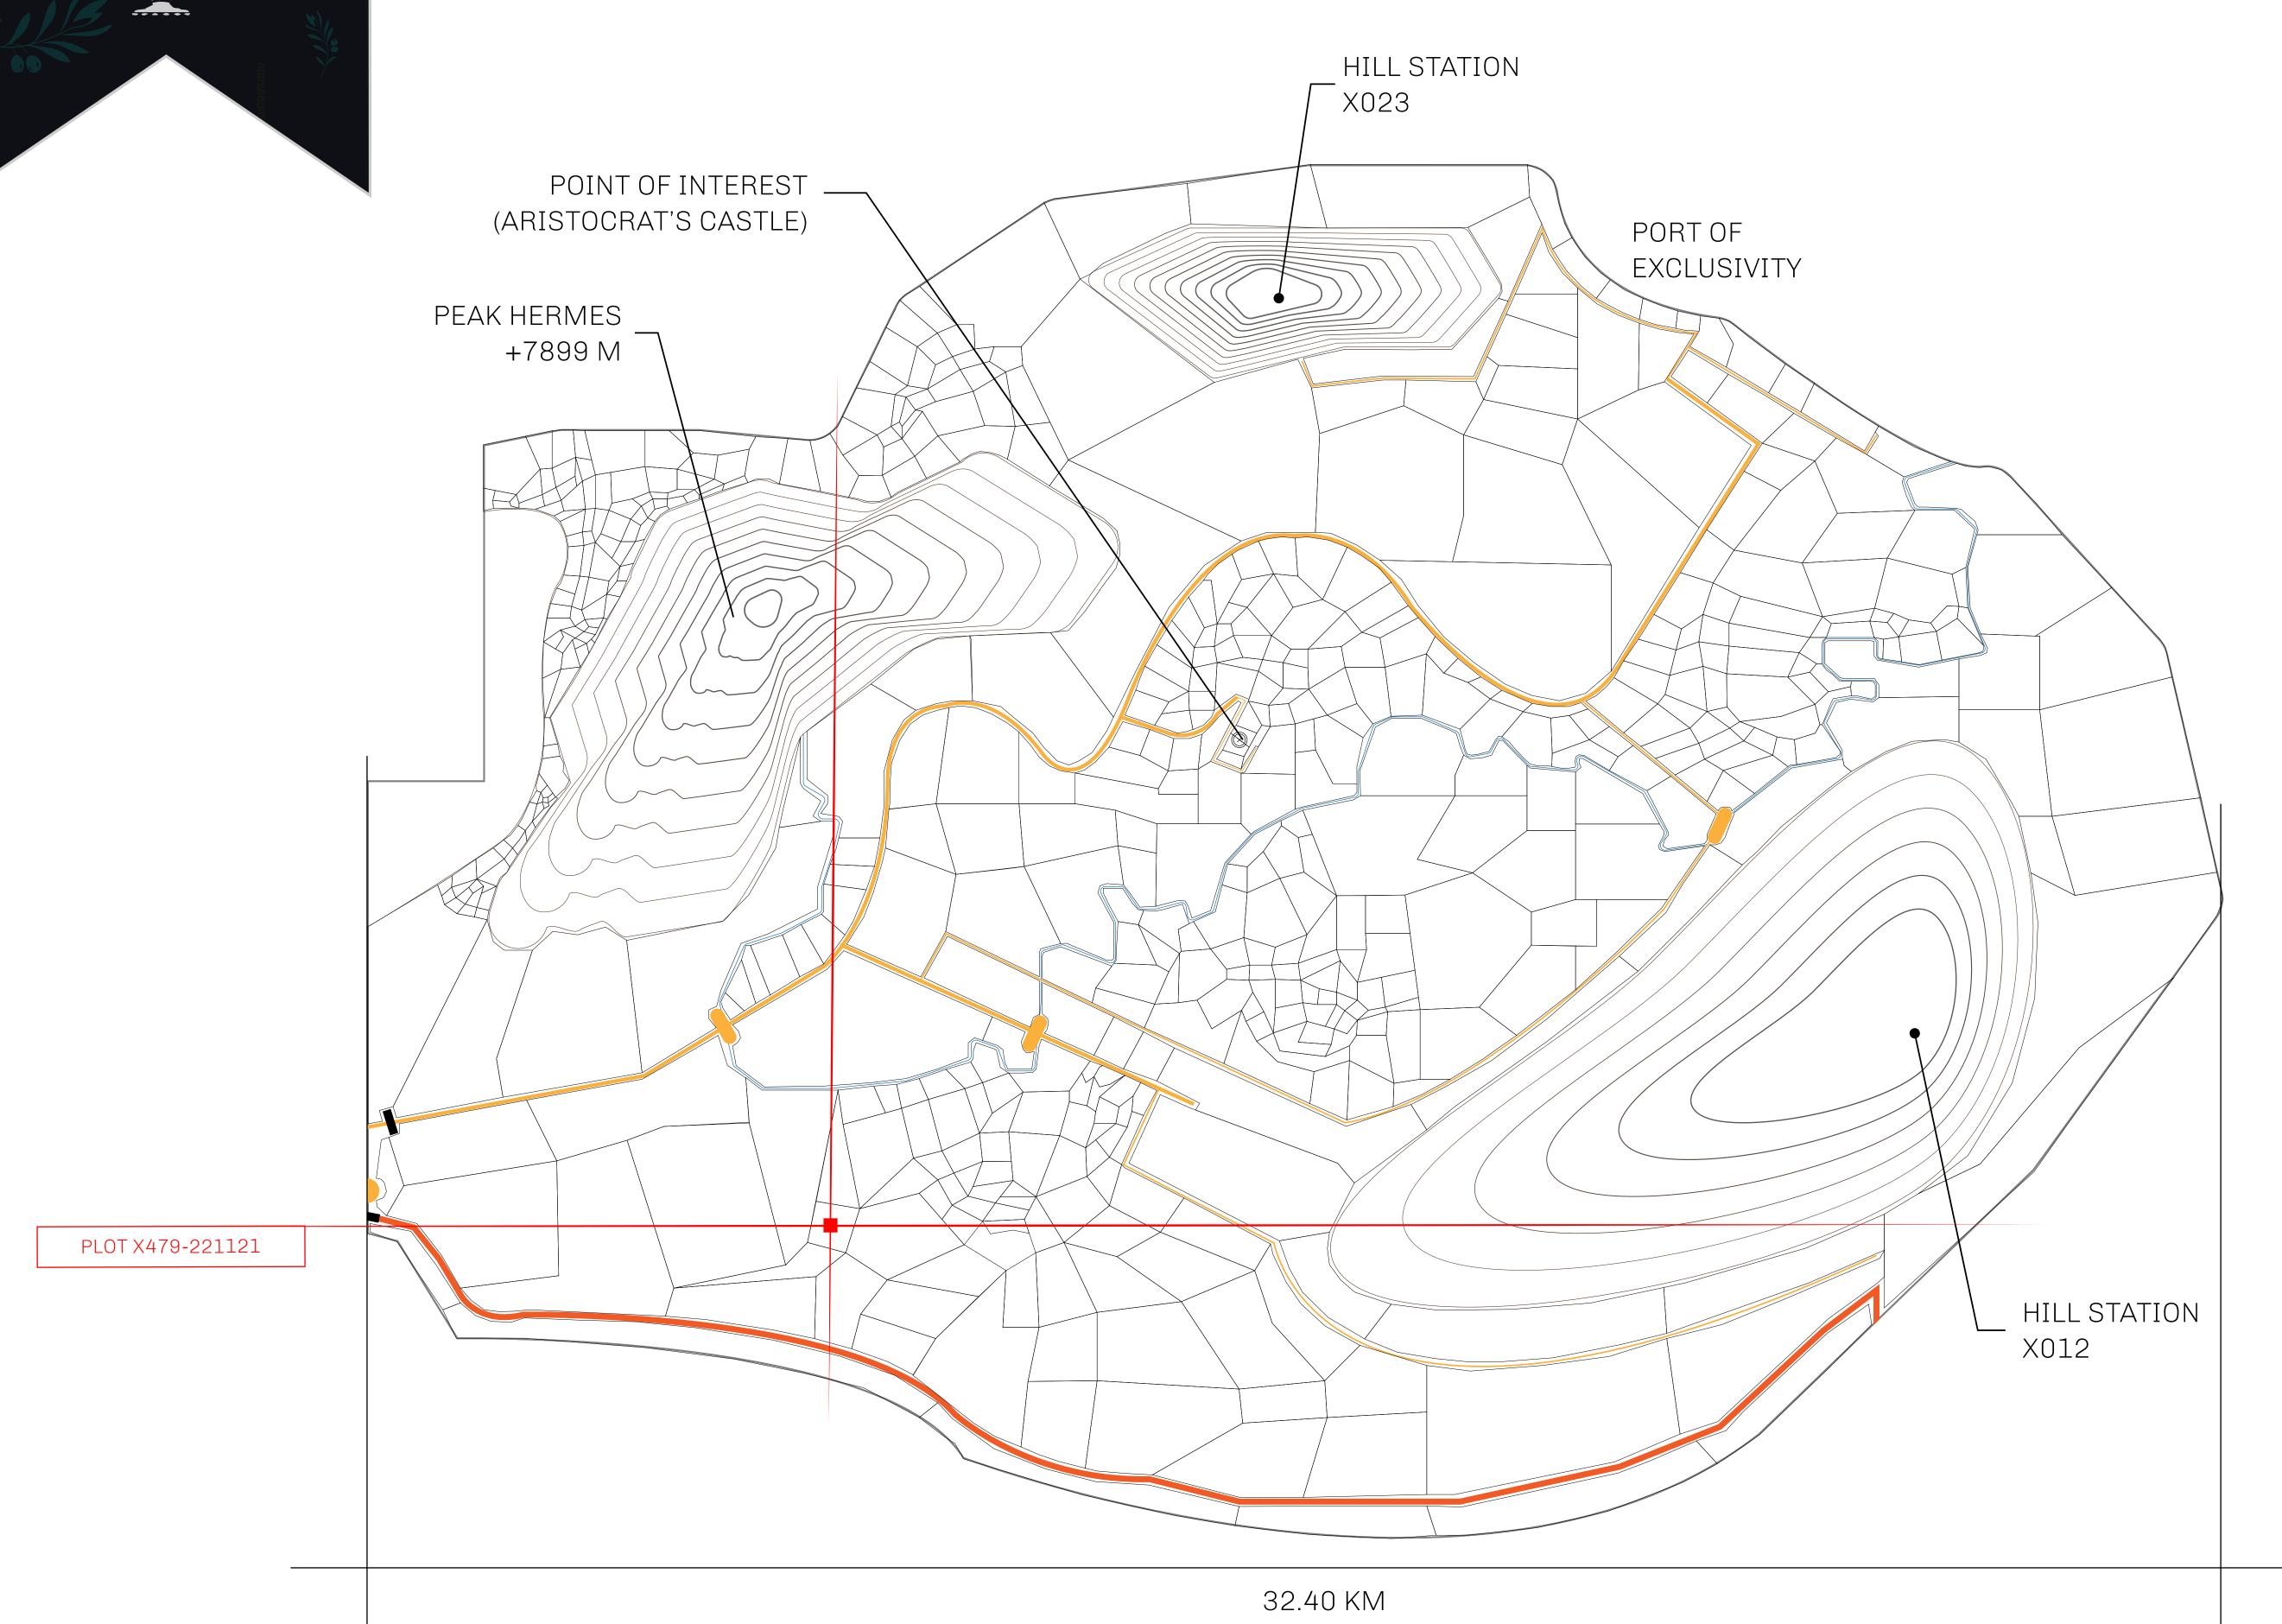

## GEOGRAPHY

COASTLINE
BORDERS
HIGHEST POINT
LOWEST POINT
PLOTS
SCALE

93.89 KM (58.34 MILES)

OCEAN, THE GREAT EMPIRE, SL

PEAK HERMES +7899 M

PORT OF EXCLUSIVITY 0 M

549

1:50000