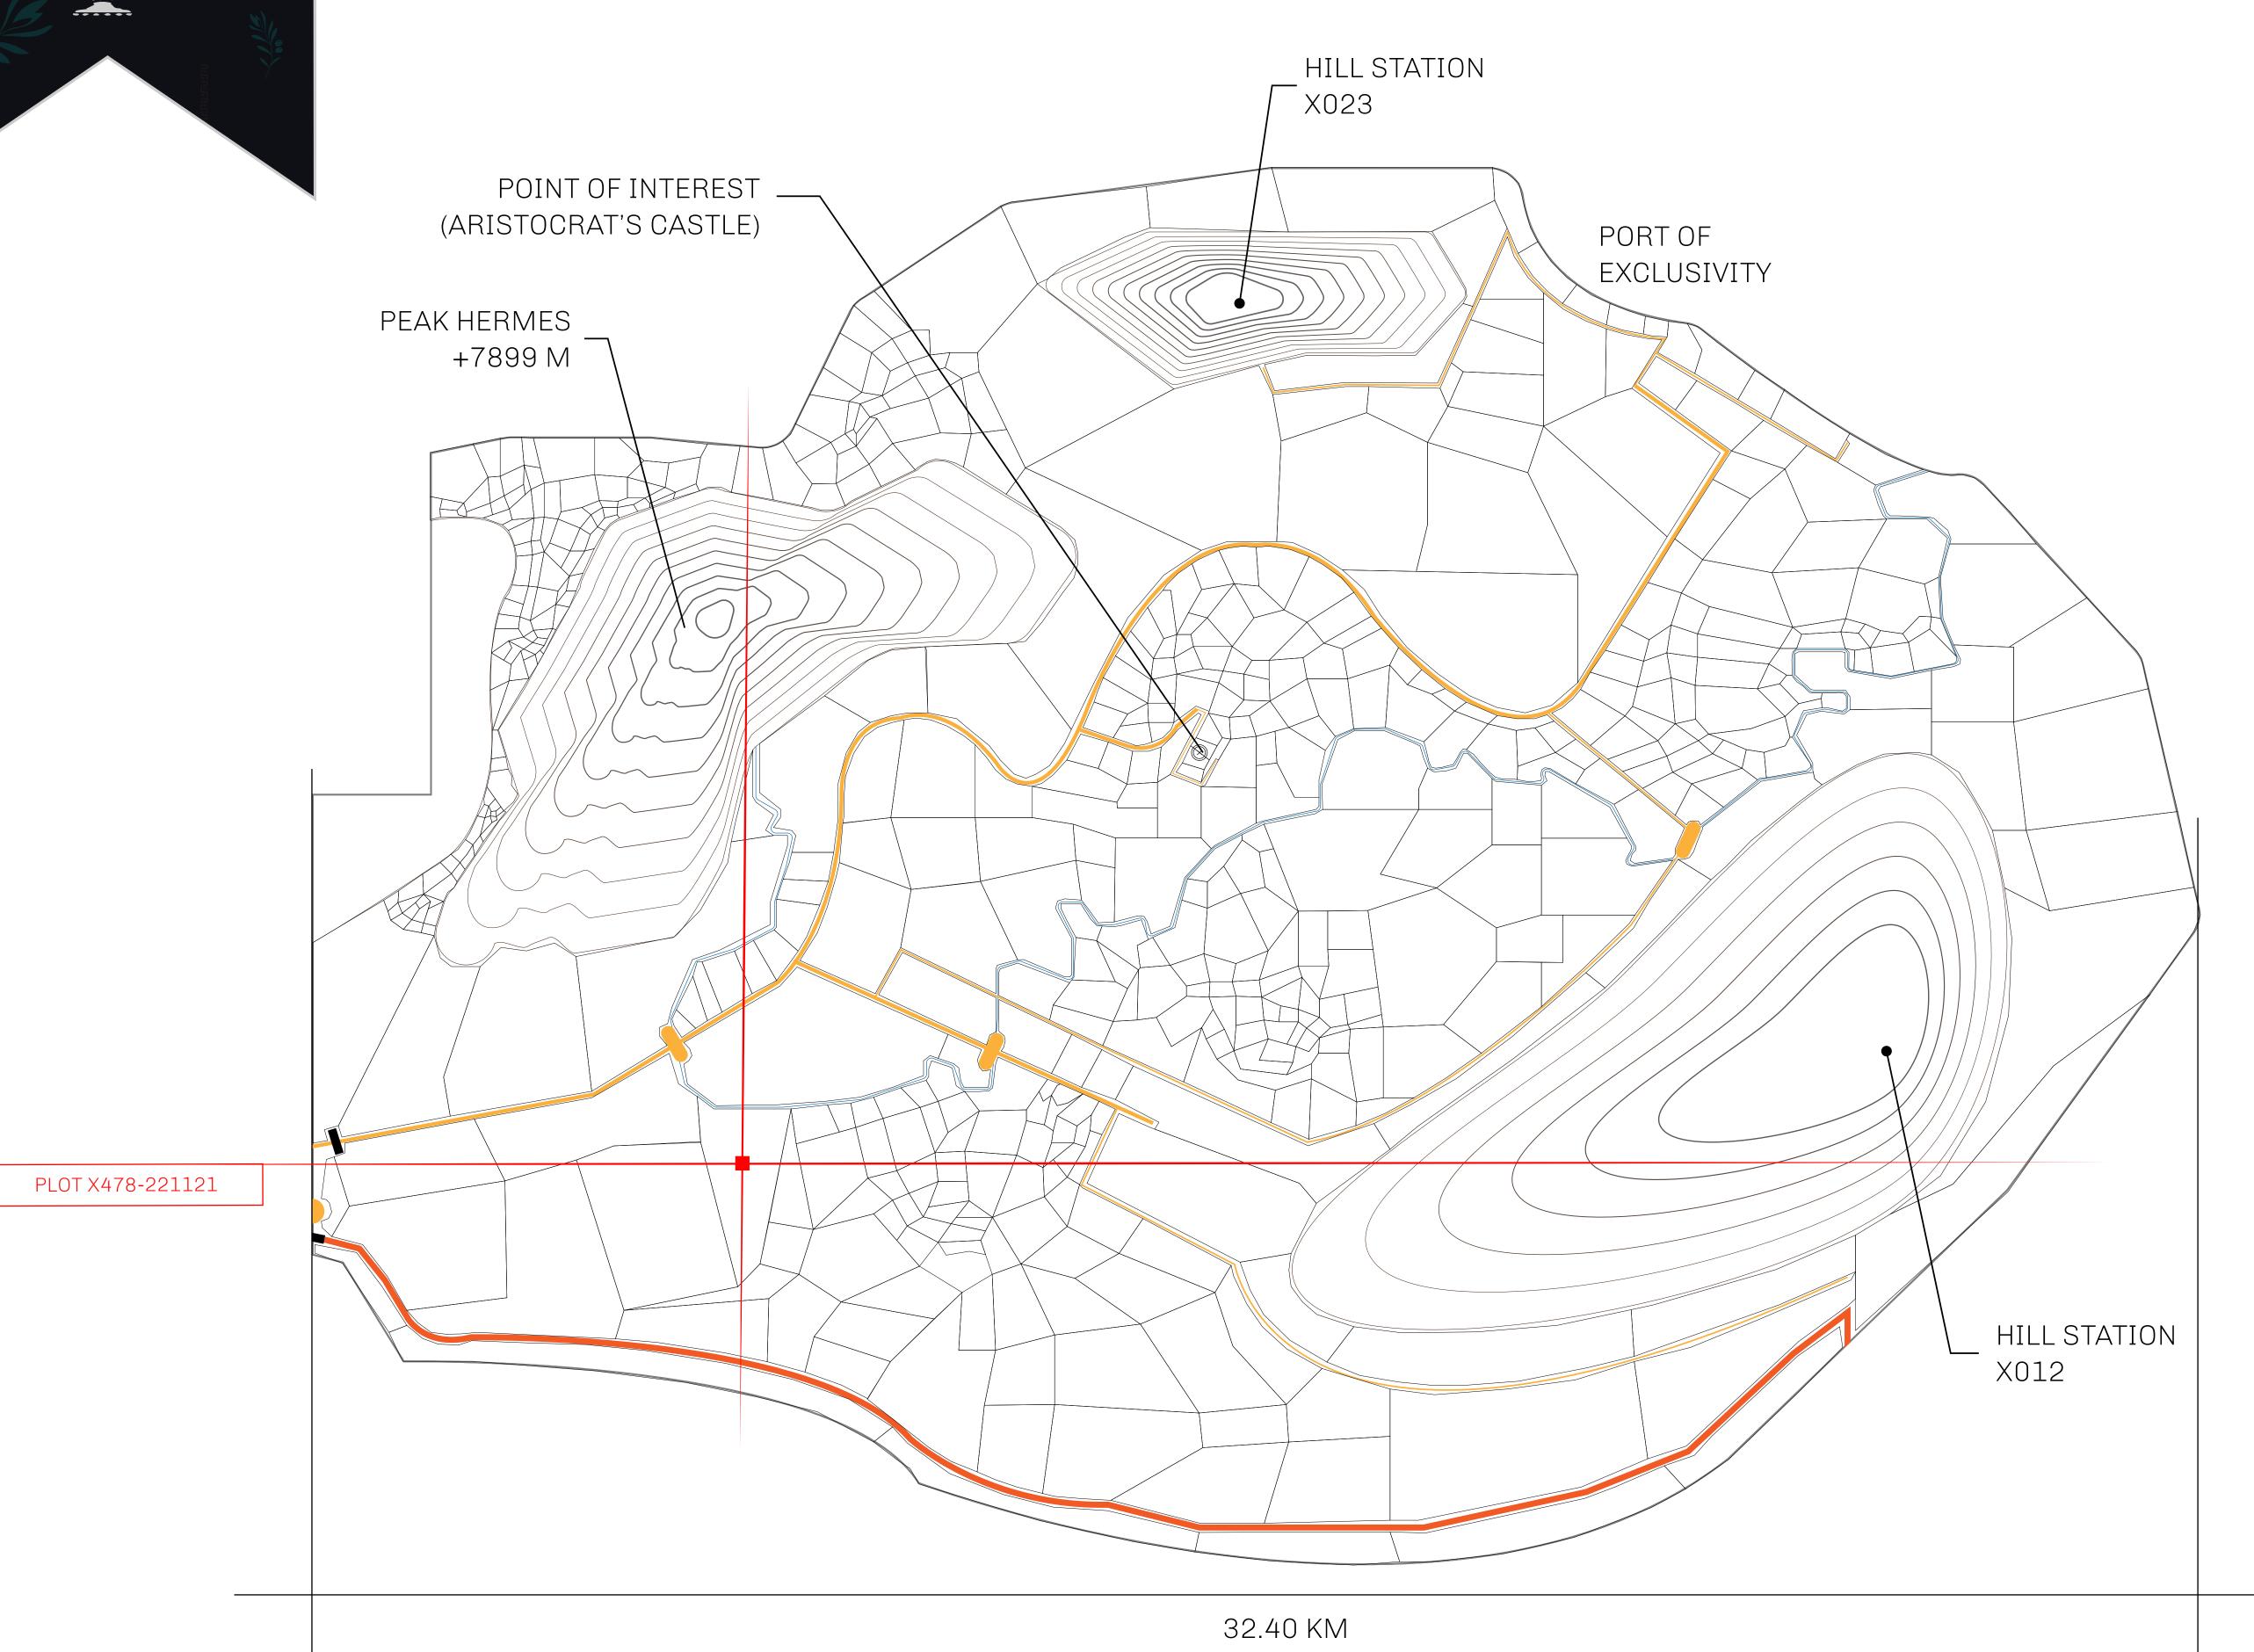

## GEOGRAPHY

COASTLINE
BORDERS
HIGHEST POINT
LOWEST POINT
PLOTS
SCALE

93.89 KM (58.34 MILES)

OCEAN, THE GREAT EMPIRE, SL

PEAK HERMES +7899 M

PORT OF EXCLUSIVITY 0 M

549

1:50000

## H.M. LNFT Land Registry

X478-221121

TITLE NUMBER

ISSUED 22 November 2021

SCALE **1/50000** 

OWNER ENTITLEMENT

ADMINISTRATIVE AREA

Type W-XBYSL: Share of 0.5% of all X by SL sales and Satoshi's Lounge re-sales based on number of NFT Stories minted (rewarded in LTT); Automatic invite to X by SL; Mint 4 NFT Stories