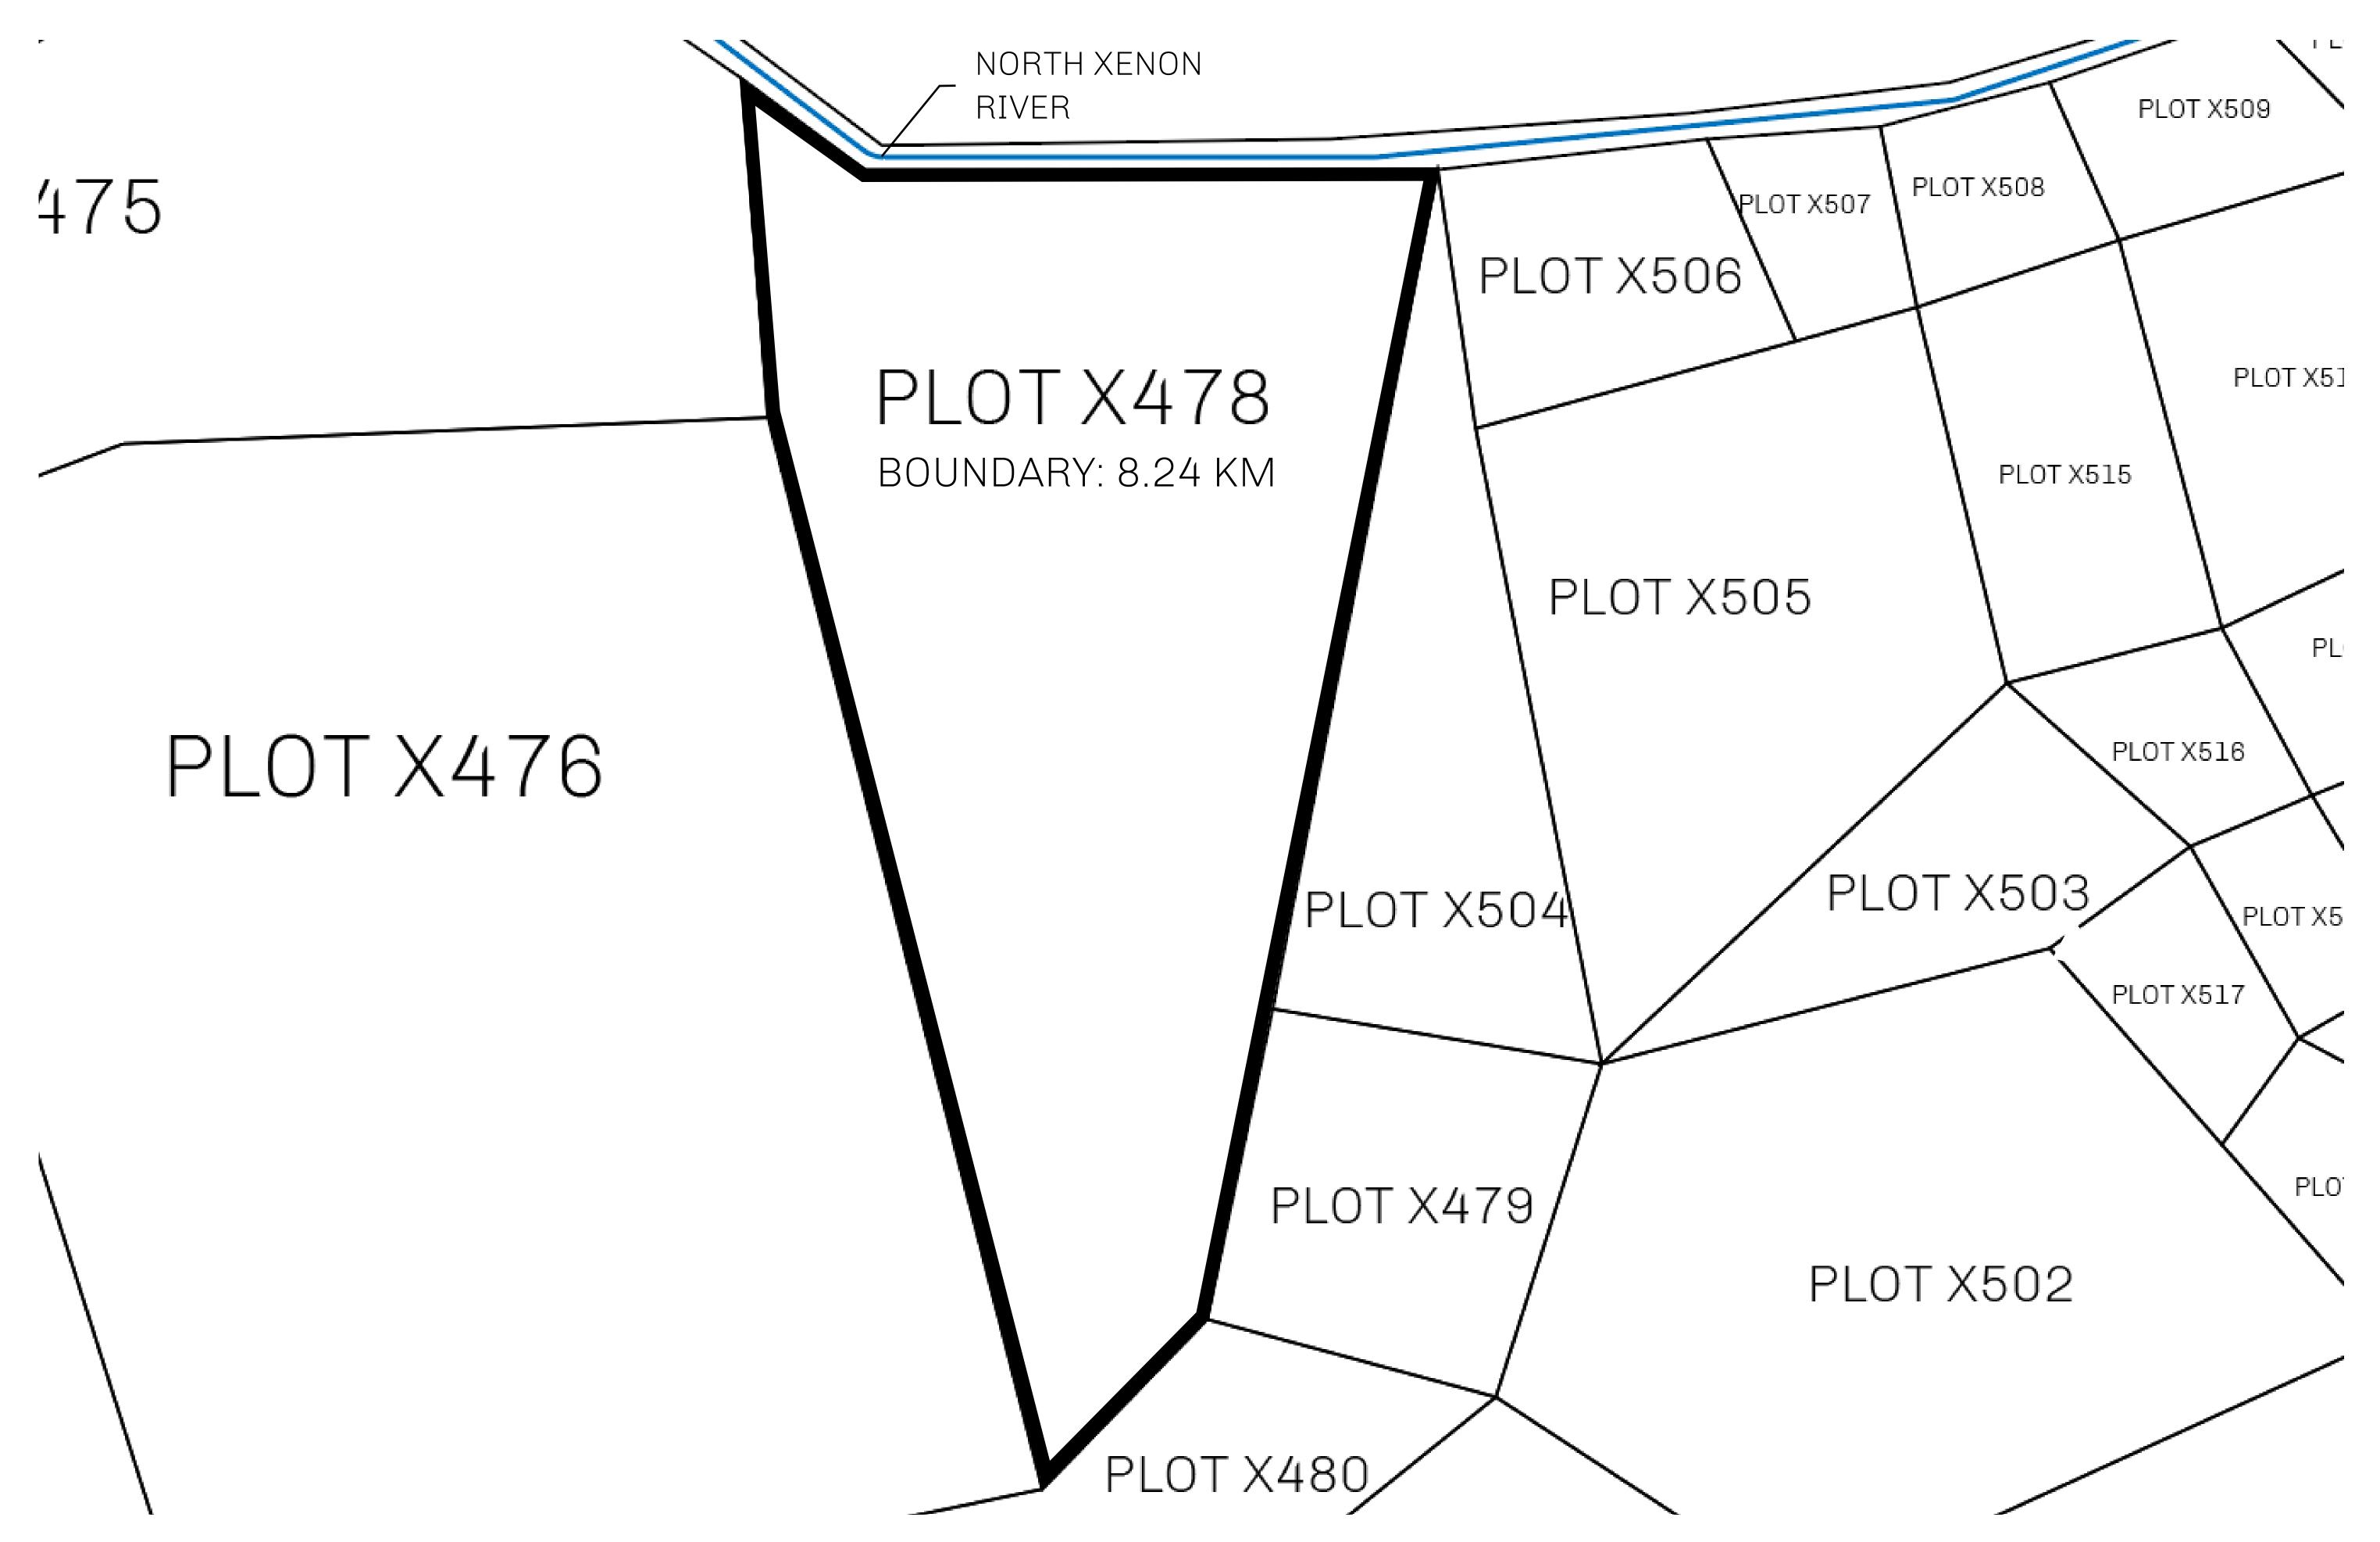

## GEOGRAPHY

COASTLINE
BORDERS
HIGHEST POINT
LOWEST POINT
PLOTS
SCALE

93.89 KM (58.34 MILES)

OCEAN, THE GREAT EMPIRE, SL

PEAK HERMES +7899 M

PORT OF EXCLUSIVITY 0 M

549

1:50000

## H.M. LNFT Land Registry

X478-221121

TITLE NUMBER

ISSUED 22 November 2021

SCALE **1/50000** 

OWNER ENTITLEMENT

ADMINISTRATIVE AREA

Type W-XBYSL: Share of 0.5% of all X by SL sales and Satoshi's Lounge re-sales based on number of NFT Stories minted (rewarded in LTT); Automatic invite to X by SL; Mint 4 NFT Stories