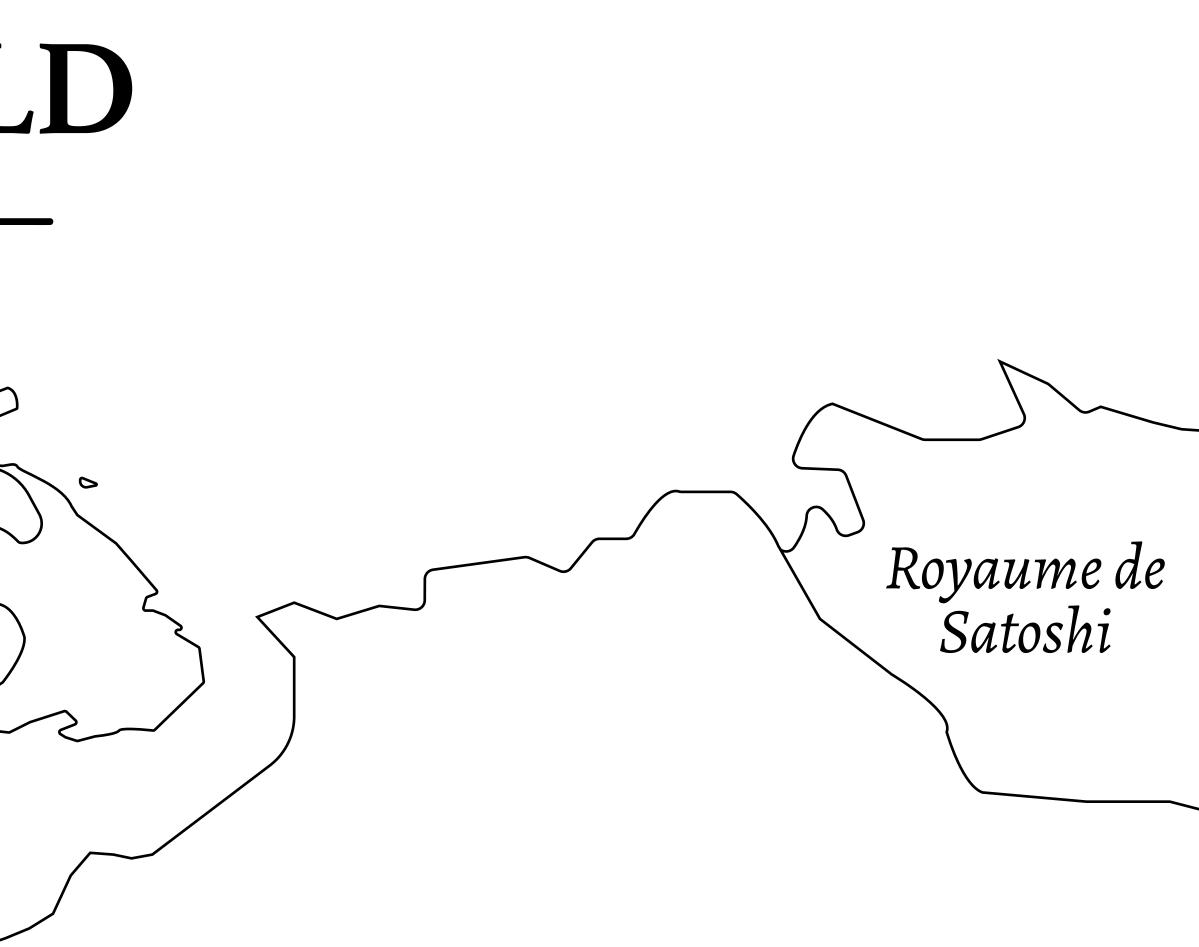

## LOOT NFT WORLD

HABN Island

 $\bigcirc$ 

Vault Atoll

Isle of Fund

The Great Empire

THE ARISTOCRATS GEOGRAPHY The richest state in Loot NFT World. Special tablets are used to COASTLINE 93.89 KM (58.34 MILES) conduct high value auctions at galas and special events. The OCEAN, THE GREAT EMPIRE, SL BORDERS aristocrats donate 7% of their earnings to the Stakers, a special HIGHEST POINT PEAK HERMES +7899 M group of people, from the Great Empire. Ever since the marriage LOWEST POINT PORT OF EXCLUSIVITY 0 M of the Sultan's daughter and the prince of X by SL, the Kingdom PLOTS 549 also donates 3% of its earnings to the Royaume De Satoshi. SCALE 1:50000 HILL STATION X023 POINT OF INTEREST (ARISTOCRAT'S CASTLE) PORT OF EXCLUSIVITY +7899 M