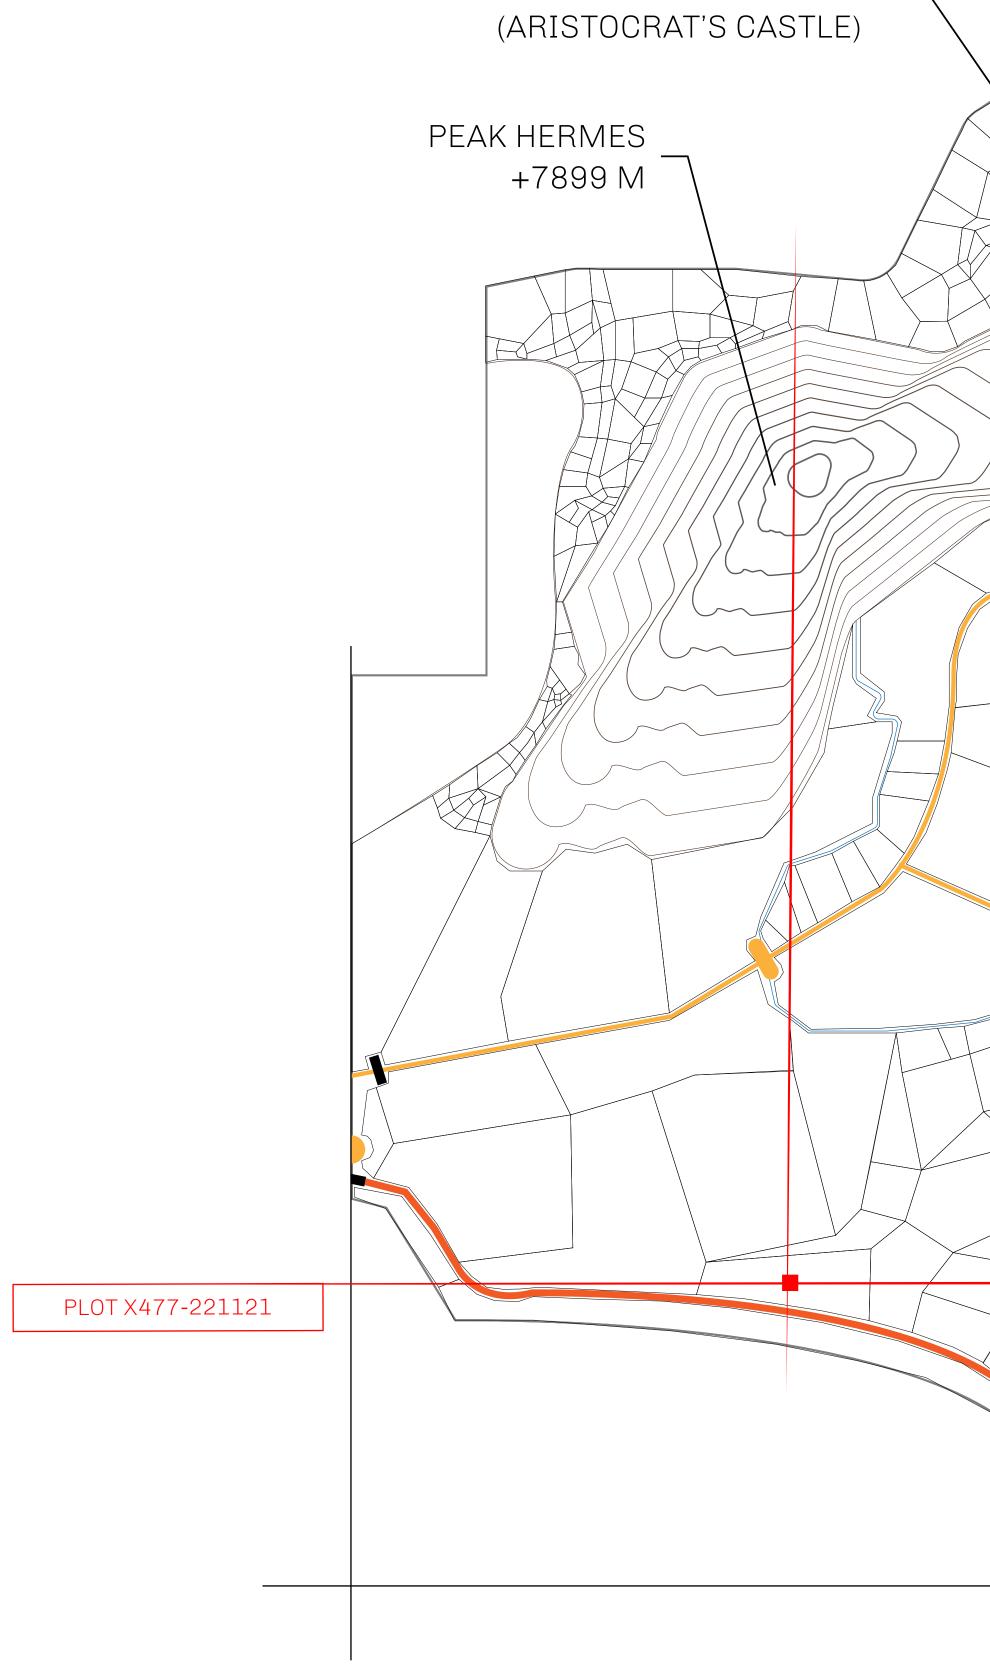

## LOOT NFT WORLD

HABN Island

 $\bigcirc$ 

Vault Atoll

Isle of Fund

The Great Empire

THE ARISTOCRATS GEOGRAPHY The richest state in Loot NFT World. Special tablets are used to COASTLINE 93.89 KM (58.34 MILES) conduct high value auctions at galas and special events. The OCEAN, THE GREAT EMPIRE, SL BORDERS aristocrats donate 7% of their earnings to the Stakers, a special HIGHEST POINT PEAK HERMES +7899 M group of people, from the Great Empire. Ever since the marriage LOWEST POINT PORT OF EXCLUSIVITY 0 M of the Sultan's daughter and the prince of X by SL, the Kingdom PLOTS 549 also donates 3% of its earnings to the Royaume De Satoshi. SCALE 1:50000 HILL STATION X023 POINT OF INTEREST (ARISTOCRAT'S CASTLE) PORT OF EXCLUSIVITY +7899 M

## H.M. LNFT Land Registry

ADMINISTRATIVE AREA

OWNER ENTITLEMENT

KINGDOM O

Type W-XBYS

THE GREAT EMPIRE BOUNDARY

|                                              | Γ                           |                                                   |       |               |
|----------------------------------------------|-----------------------------|---------------------------------------------------|-------|---------------|
| <b>/                                    </b> | TITLE NUMBER<br>X477-221121 |                                                   |       |               |
| y                                            |                             |                                                   |       |               |
| F X BY SL                                    | ISSUED                      | 22 November 2021                                  | Jo.I. | SCALE 1/50000 |
|                                              |                             | X by SL sales and Sato<br>; Automatic invite to X |       |               |
|                                              | cu in 11 i j                | , raconnacte more co z                            |       |               |
|                                              |                             |                                                   |       | V             |
|                                              |                             |                                                   |       |               |
|                                              |                             |                                                   |       |               |
|                                              |                             |                                                   |       |               |
|                                              |                             |                                                   |       |               |
|                                              | $\frown T$                  | - \/ // -7                                        |       |               |
| ΡL                                           | UI                          | - X47                                             | (     |               |
| BOU                                          | NDAF                        | RY: 6.69 K                                        | M     |               |
|                                              |                             |                                                   |       |               |
|                                              |                             |                                                   |       |               |
|                                              |                             |                                                   |       |               |
|                                              |                             |                                                   |       |               |
|                                              |                             |                                                   |       |               |
|                                              |                             |                                                   |       |               |
|                                              |                             |                                                   |       |               |
|                                              |                             |                                                   |       |               |
|                                              |                             |                                                   | F     | PLOT          |
|                                              |                             |                                                   |       |               |
|                                              |                             |                                                   |       |               |