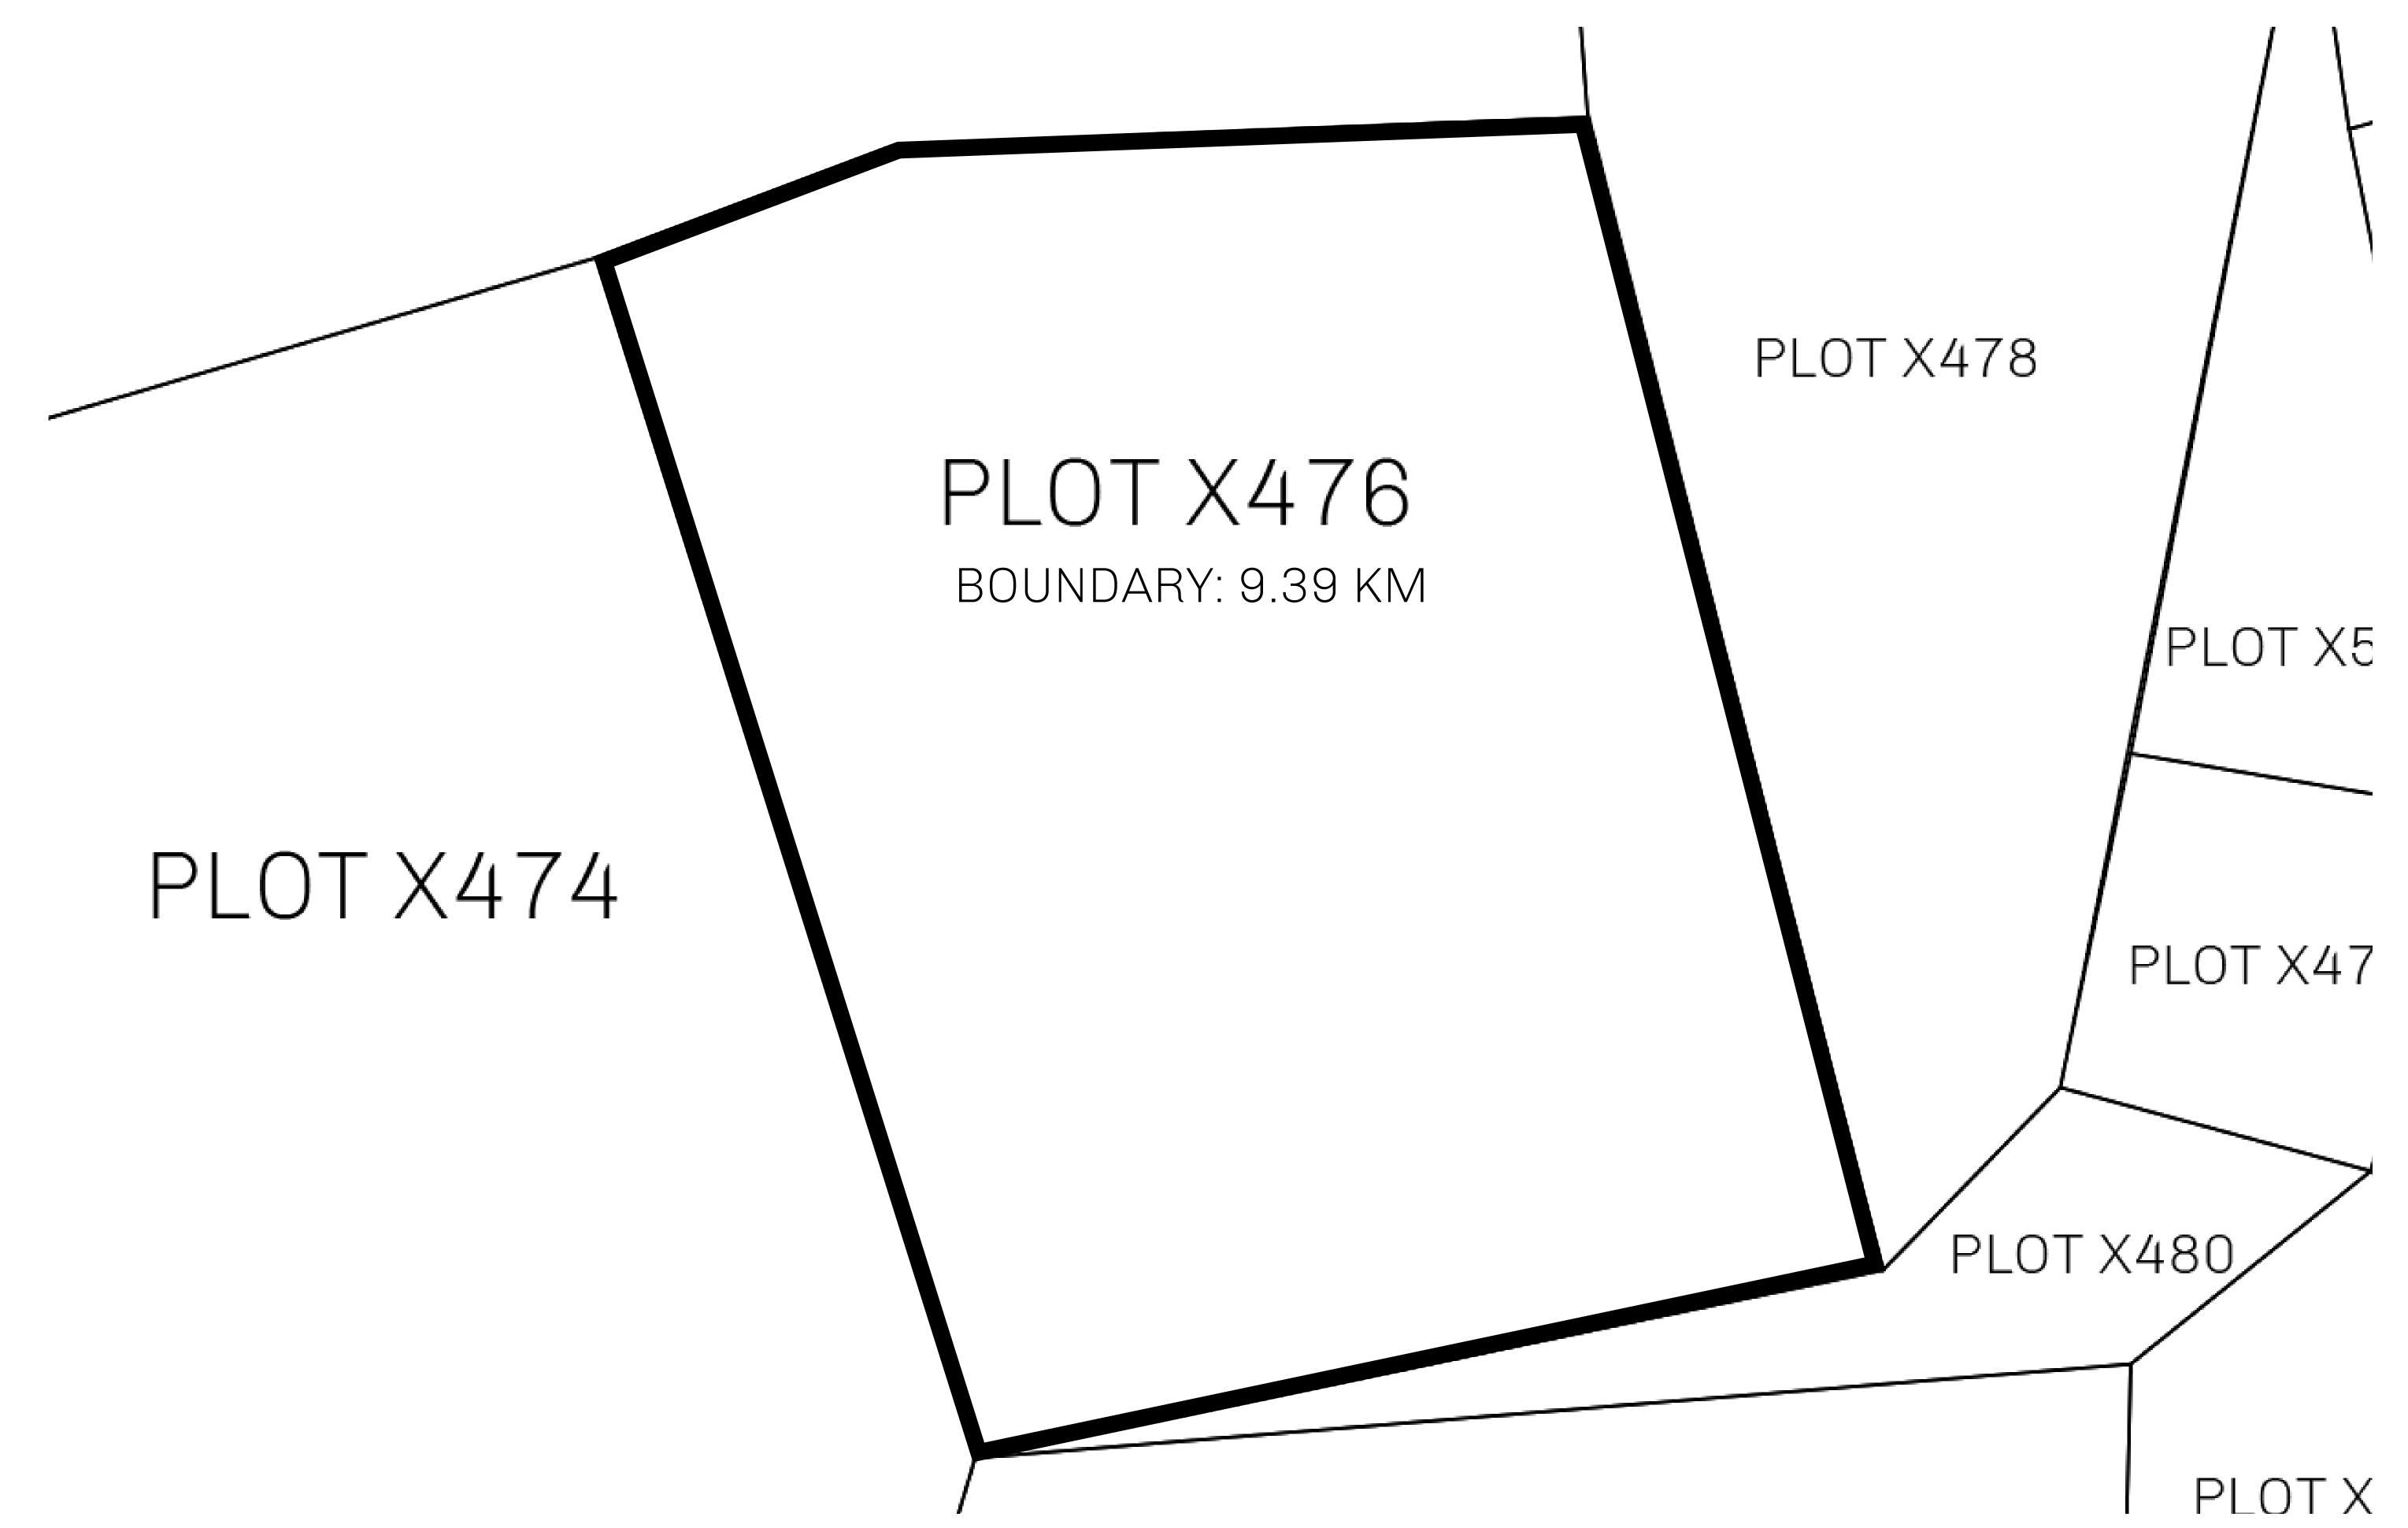

## GEOGRAPHY

COASTLINE
BORDERS
HIGHEST POINT
LOWEST POINT
PLOTS
SCALE

93.89 KM (58.34 MILES)

OCEAN, THE GREAT EMPIRE, SL

PEAK HERMES +7899 M

PORT OF EXCLUSIVITY 0 M

549

1:50000

## H.M. LNFT Land Registry

X476-221121

TITLE NUMBER

KINGDOM OF X BY SL

ISSUED 22 November 2021

SCALE **1/50000** 

Type W-XBYSL: Share of 0.5% of all X by SL sales and Satoshi's Lounge re-sales based on number of NFT Stories minted (rewarded in LTT); Automatic invite to X by SL; Mint 4 NFT Stories