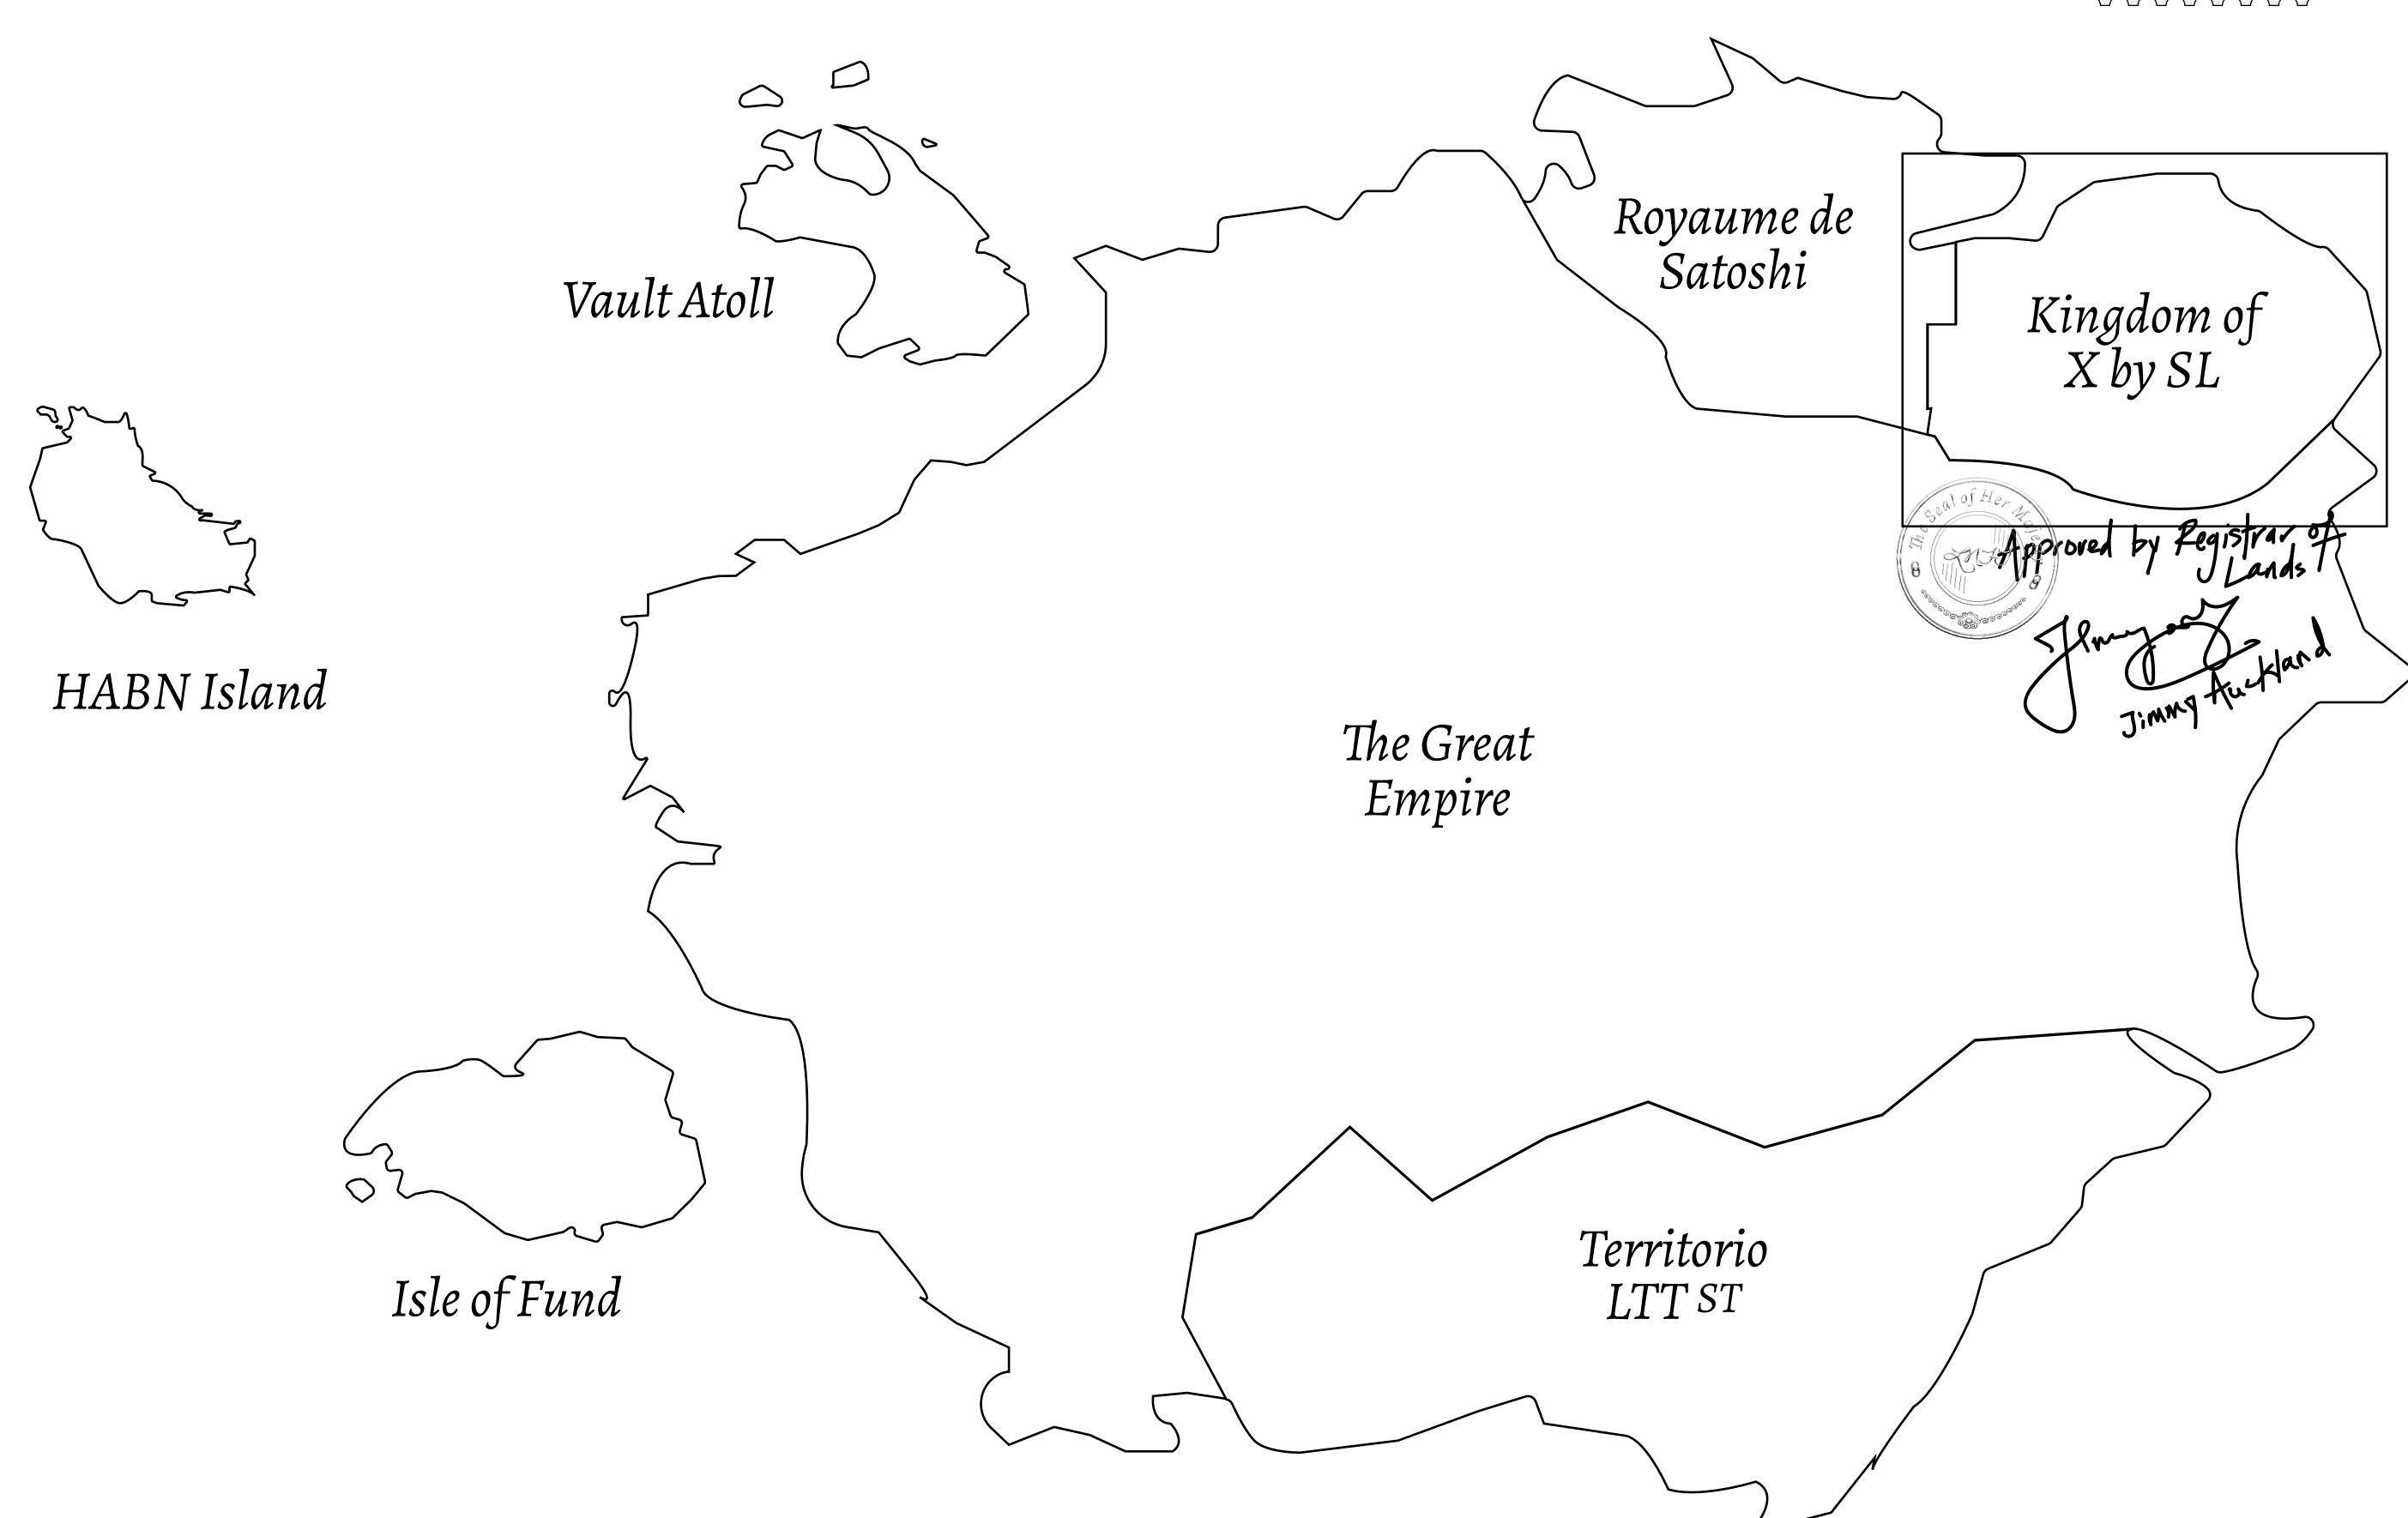

## THE ARISTOCRATS

The richest state in Loot NFT World. Special tablets are used to conduct high value auctions at galas and special events. The aristocrats donate 7% of their earnings to the Stakers, a special group of people, from the Great Empire. Ever since the marriage of the Sultan's daughter and the prince of X by SL, the Kingdom also donates 3% of its earnings to the Royaume De Satoshi.

## GEOGRAPHY

COASTLINE
BORDERS
HIGHEST POINT
LOWEST POINT
PLOTS
SCALE

93.89 KM (58.34 MILES)

OCEAN, THE GREAT EMPIRE, SL

PEAK HERMES +7899 M

PORT OF EXCLUSIVITY 0 M

549

1:50000

## H.M. LNFT Land Registry

X476-221121

TITLE NUMBER

KINGDOM OF X BY SL

ISSUED 22 November 2021

SCALE **1/50000** 

Type W-XBYSL: Share of 0.5% of all X by SL sales and Satoshi's Lounge re-sales based on number of NFT Stories minted (rewarded in LTT); Automatic invite to X by SL; Mint 4 NFT Stories