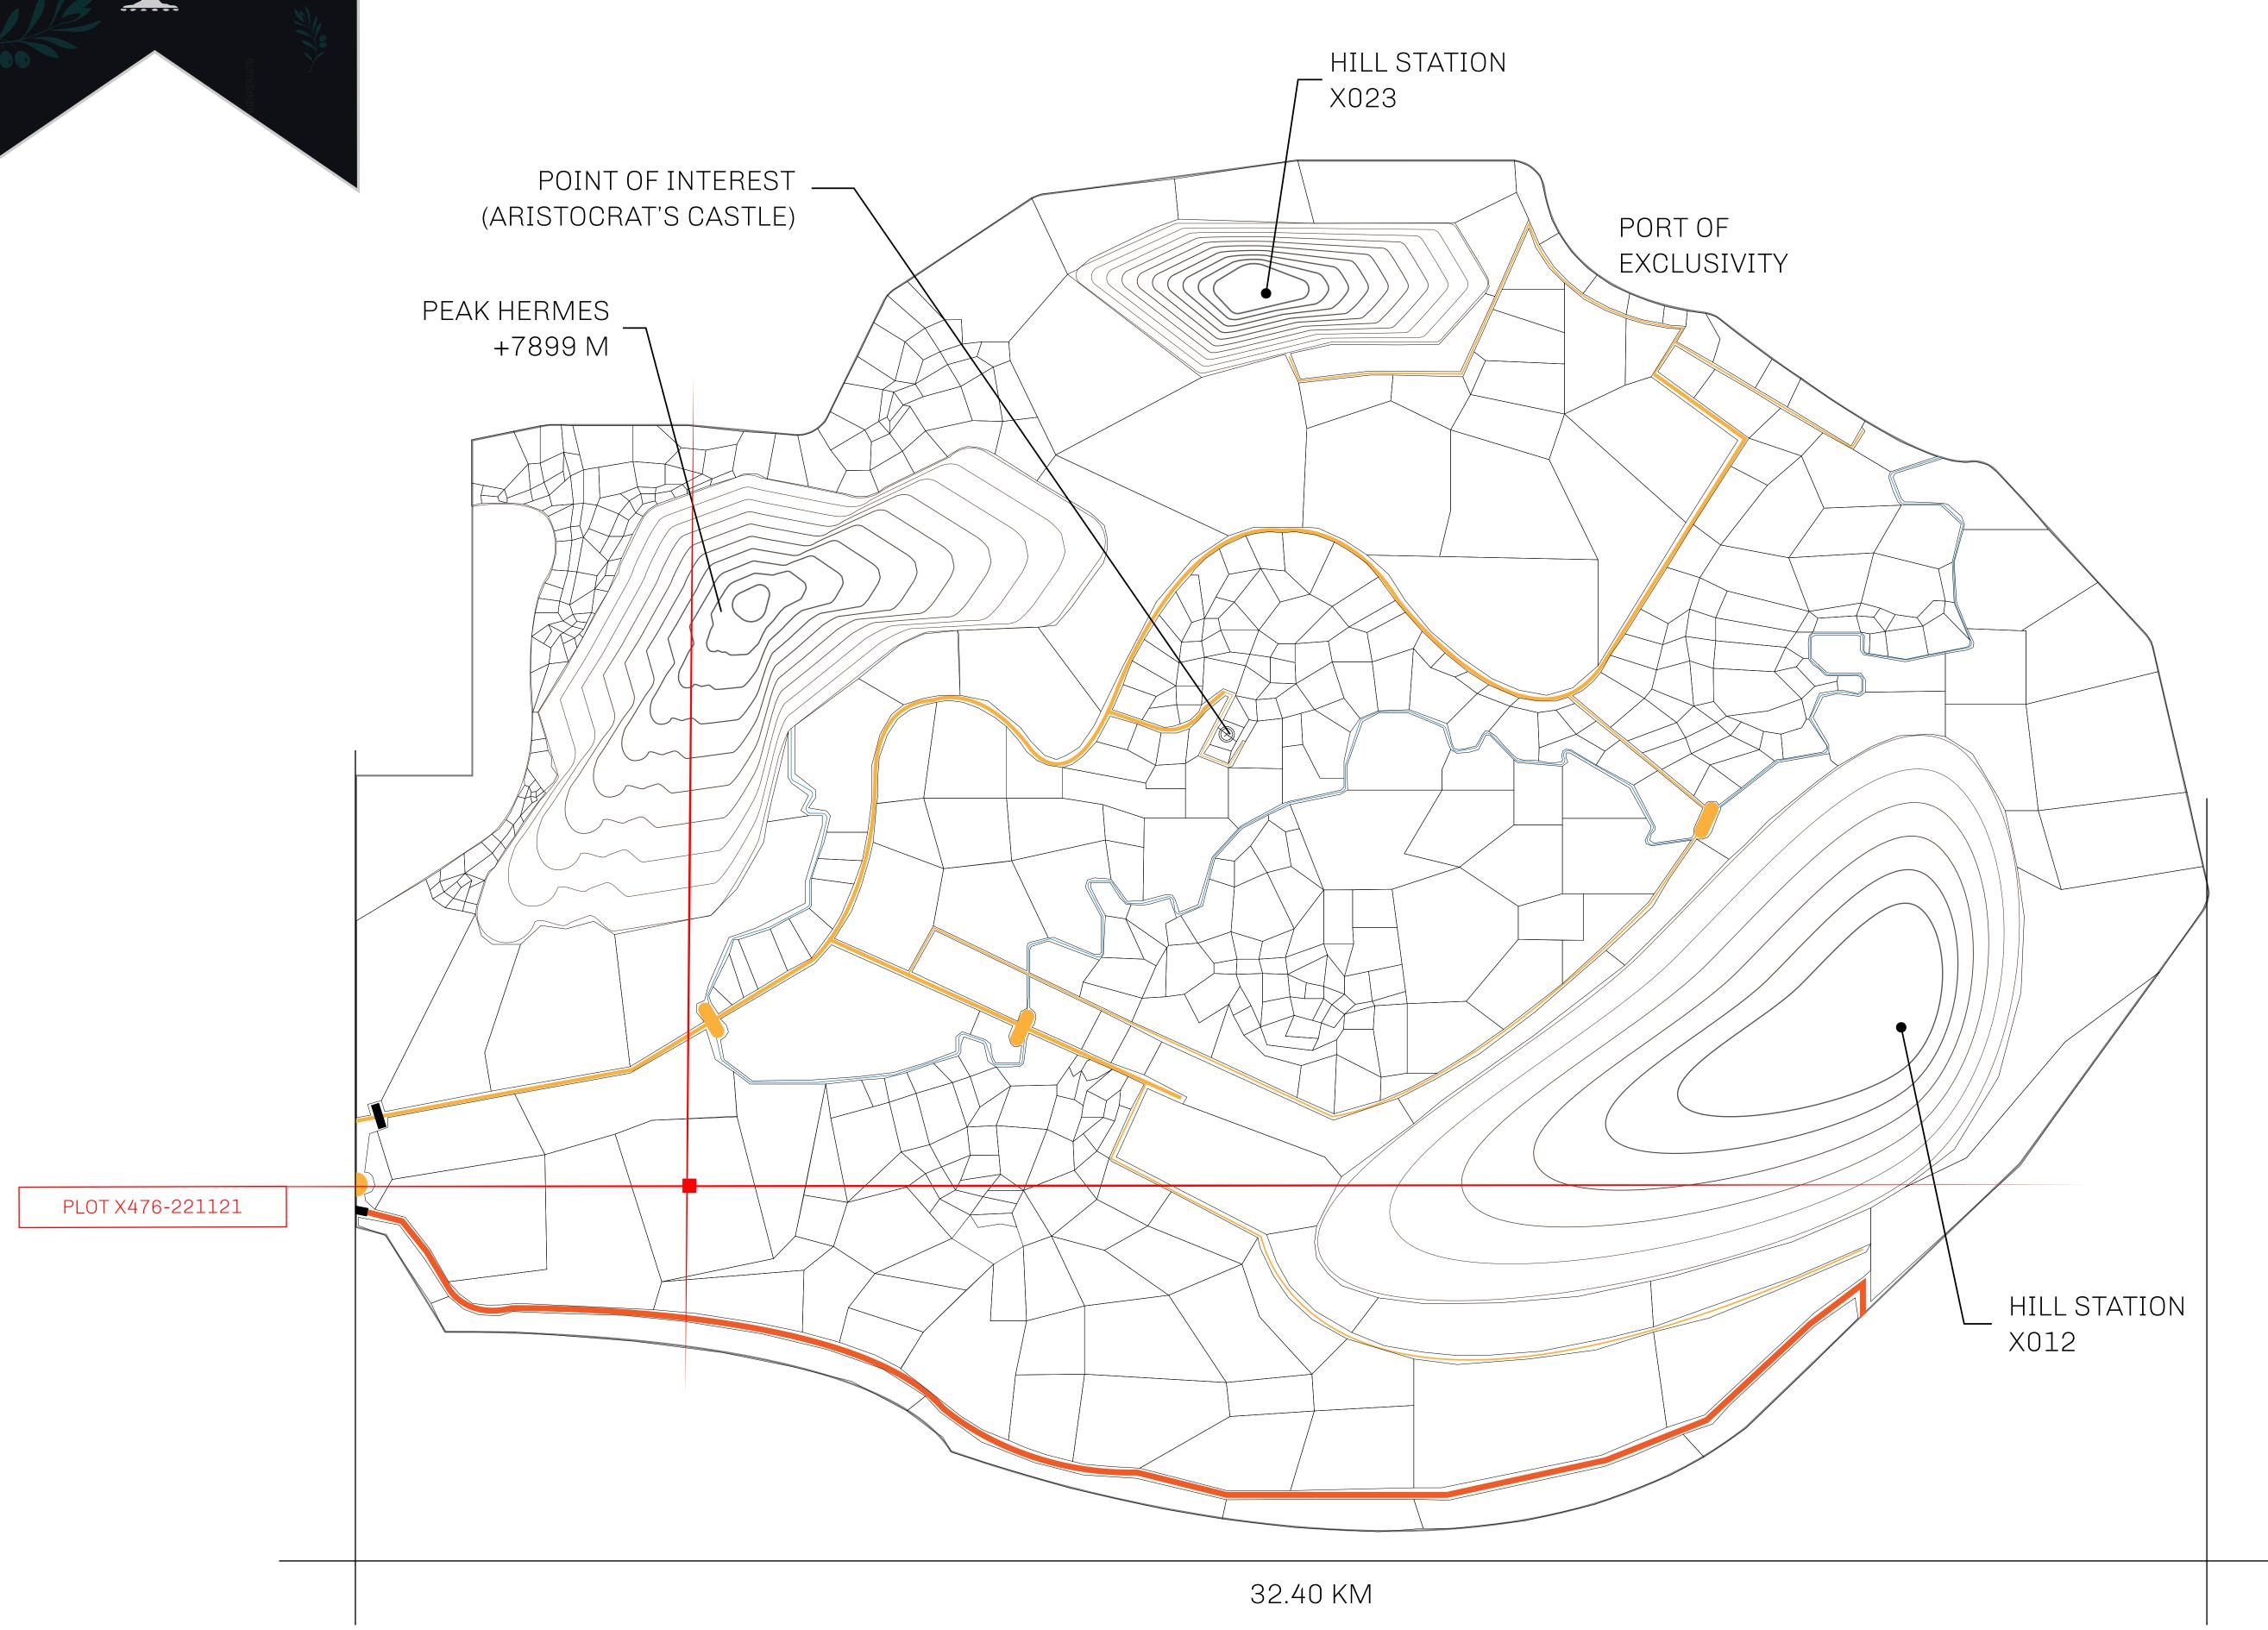

## GEOGRAPHY

COASTLINE
BORDERS
HIGHEST POINT
LOWEST POINT
PLOTS
SCALE

93.89 KM (58.34 MILES)

OCEAN, THE GREAT EMPIRE, SL

PEAK HERMES +7899 M

PORT OF EXCLUSIVITY 0 M

549

1:50000