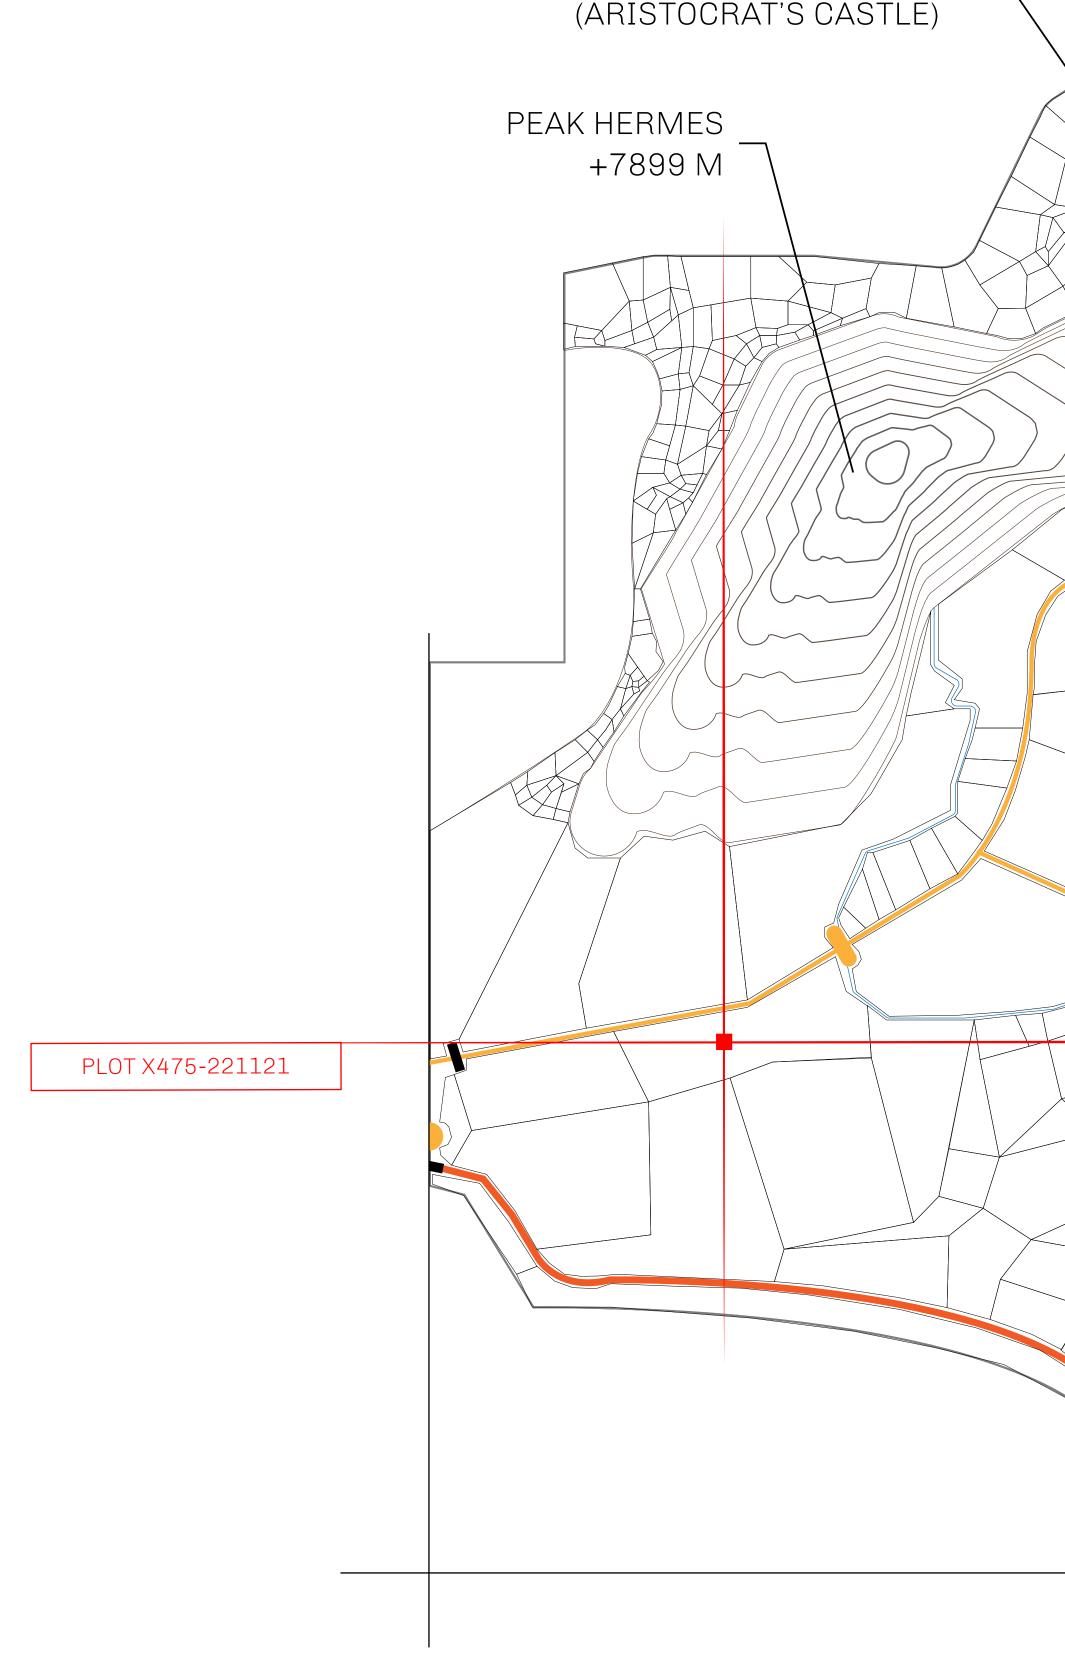

## LOOT NFT WORLD

HABN Island

 $\bigcirc$ 

Vault Atoll

Isle of Fund

The Great Empire

THE ARISTOCRATS GEOGRAPHY The richest state in Loot NFT World. Special tablets are used to COASTLINE 93.89 KM (58.34 MILES) conduct high value auctions at galas and special events. The OCEAN, THE GREAT EMPIRE, SL BORDERS aristocrats donate 7% of their earnings to the Stakers, a special HIGHEST POINT PEAK HERMES +7899 M group of people, from the Great Empire. Ever since the marriage LOWEST POINT PORT OF EXCLUSIVITY 0 M of the Sultan's daughter and the prince of X by SL, the Kingdom PLOTS 549 also donates 3% of its earnings to the Royaume De Satoshi. SCALE 1:50000 HILL STATION X023 POINT OF INTEREST (ARISTOCRAT'S CASTLE) PORT OF EXCLUSIVITY +7899 M H)

| y         | TITLE NUMBER |                  |       |               |
|-----------|--------------|------------------|-------|---------------|
|           | X475-221121  |                  |       |               |
| F X BY SL | ISSUED       | 22 November 2021 | Je.J. | SCALE 1/50000 |