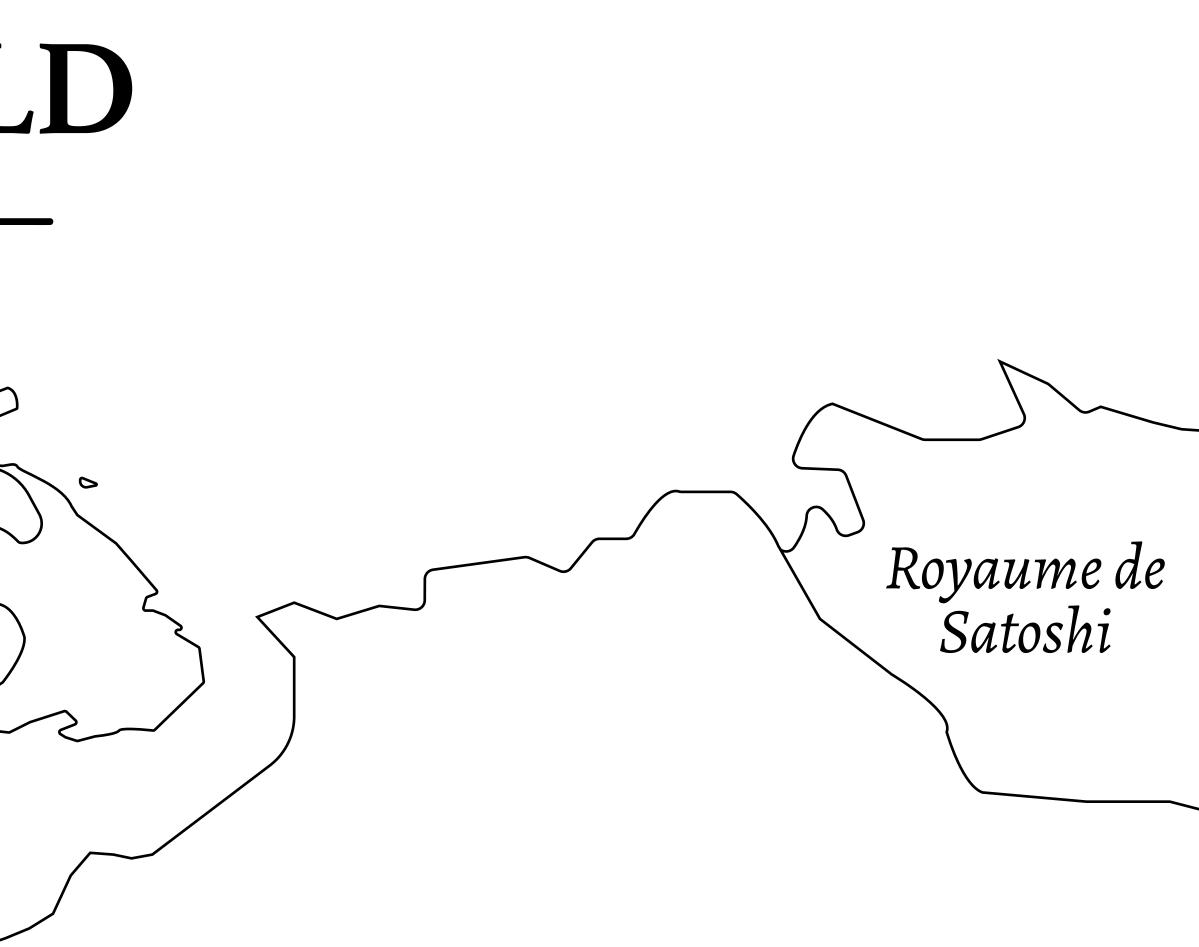

## LOOT NFT WORLD

HABN Island

 $\bigcirc$ 

Vault Atoll

Isle of Fund

The Great Empire

THE ARISTOCRATS GEOGRAPHY The richest state in Loot NFT World. Special tablets are used to COASTLINE 93.89 KM (58.34 MILES) conduct high value auctions at galas and special events. The OCEAN, THE GREAT EMPIRE, SL BORDERS aristocrats donate 7% of their earnings to the Stakers, a special HIGHEST POINT PEAK HERMES +7899 M group of people, from the Great Empire. Ever since the marriage LOWEST POINT PORT OF EXCLUSIVITY 0 M of the Sultan's daughter and the prince of X by SL, the Kingdom PLOTS 549 also donates 3% of its earnings to the Royaume De Satoshi. SCALE 1:50000 HILL STATION X023 POINT OF INTEREST (ARISTOCRAT'S CASTLE) PORT OF EXCLUSIVITY +7899 M H)