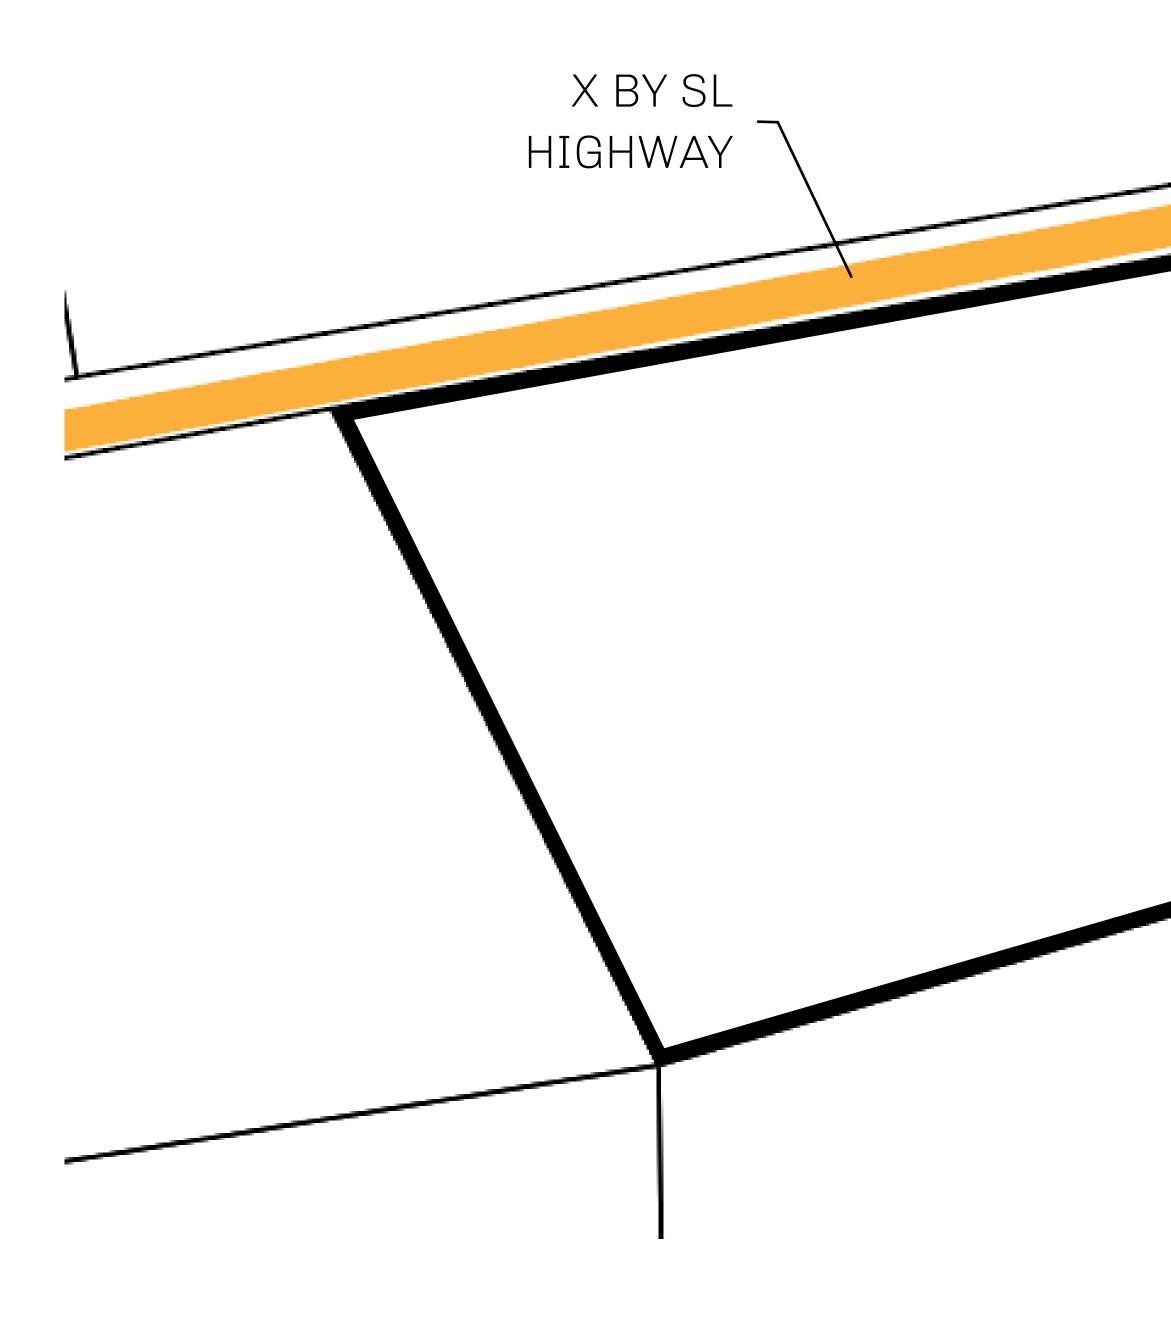

## LOOT NFT WORLD

HABN Island

 $\bigcirc$ 

Vault Atoll

Isle of Fund

The Great Empire

THE ARISTOCRATS GEOGRAPHY The richest state in Loot NFT World. Special tablets are used to COASTLINE 93.89 KM (58.34 MILES) conduct high value auctions at galas and special events. The OCEAN, THE GREAT EMPIRE, SL BORDERS aristocrats donate 7% of their earnings to the Stakers, a special HIGHEST POINT PEAK HERMES +7899 M group of people, from the Great Empire. Ever since the marriage LOWEST POINT PORT OF EXCLUSIVITY 0 M of the Sultan's daughter and the prince of X by SL, the Kingdom PLOTS 549 also donates 3% of its earnings to the Royaume De Satoshi. SCALE 1:50000 HILL STATION X023 POINT OF INTEREST (ARISTOCRAT'S CASTLE) PORT OF EXCLUSIVITY +7899 M H)