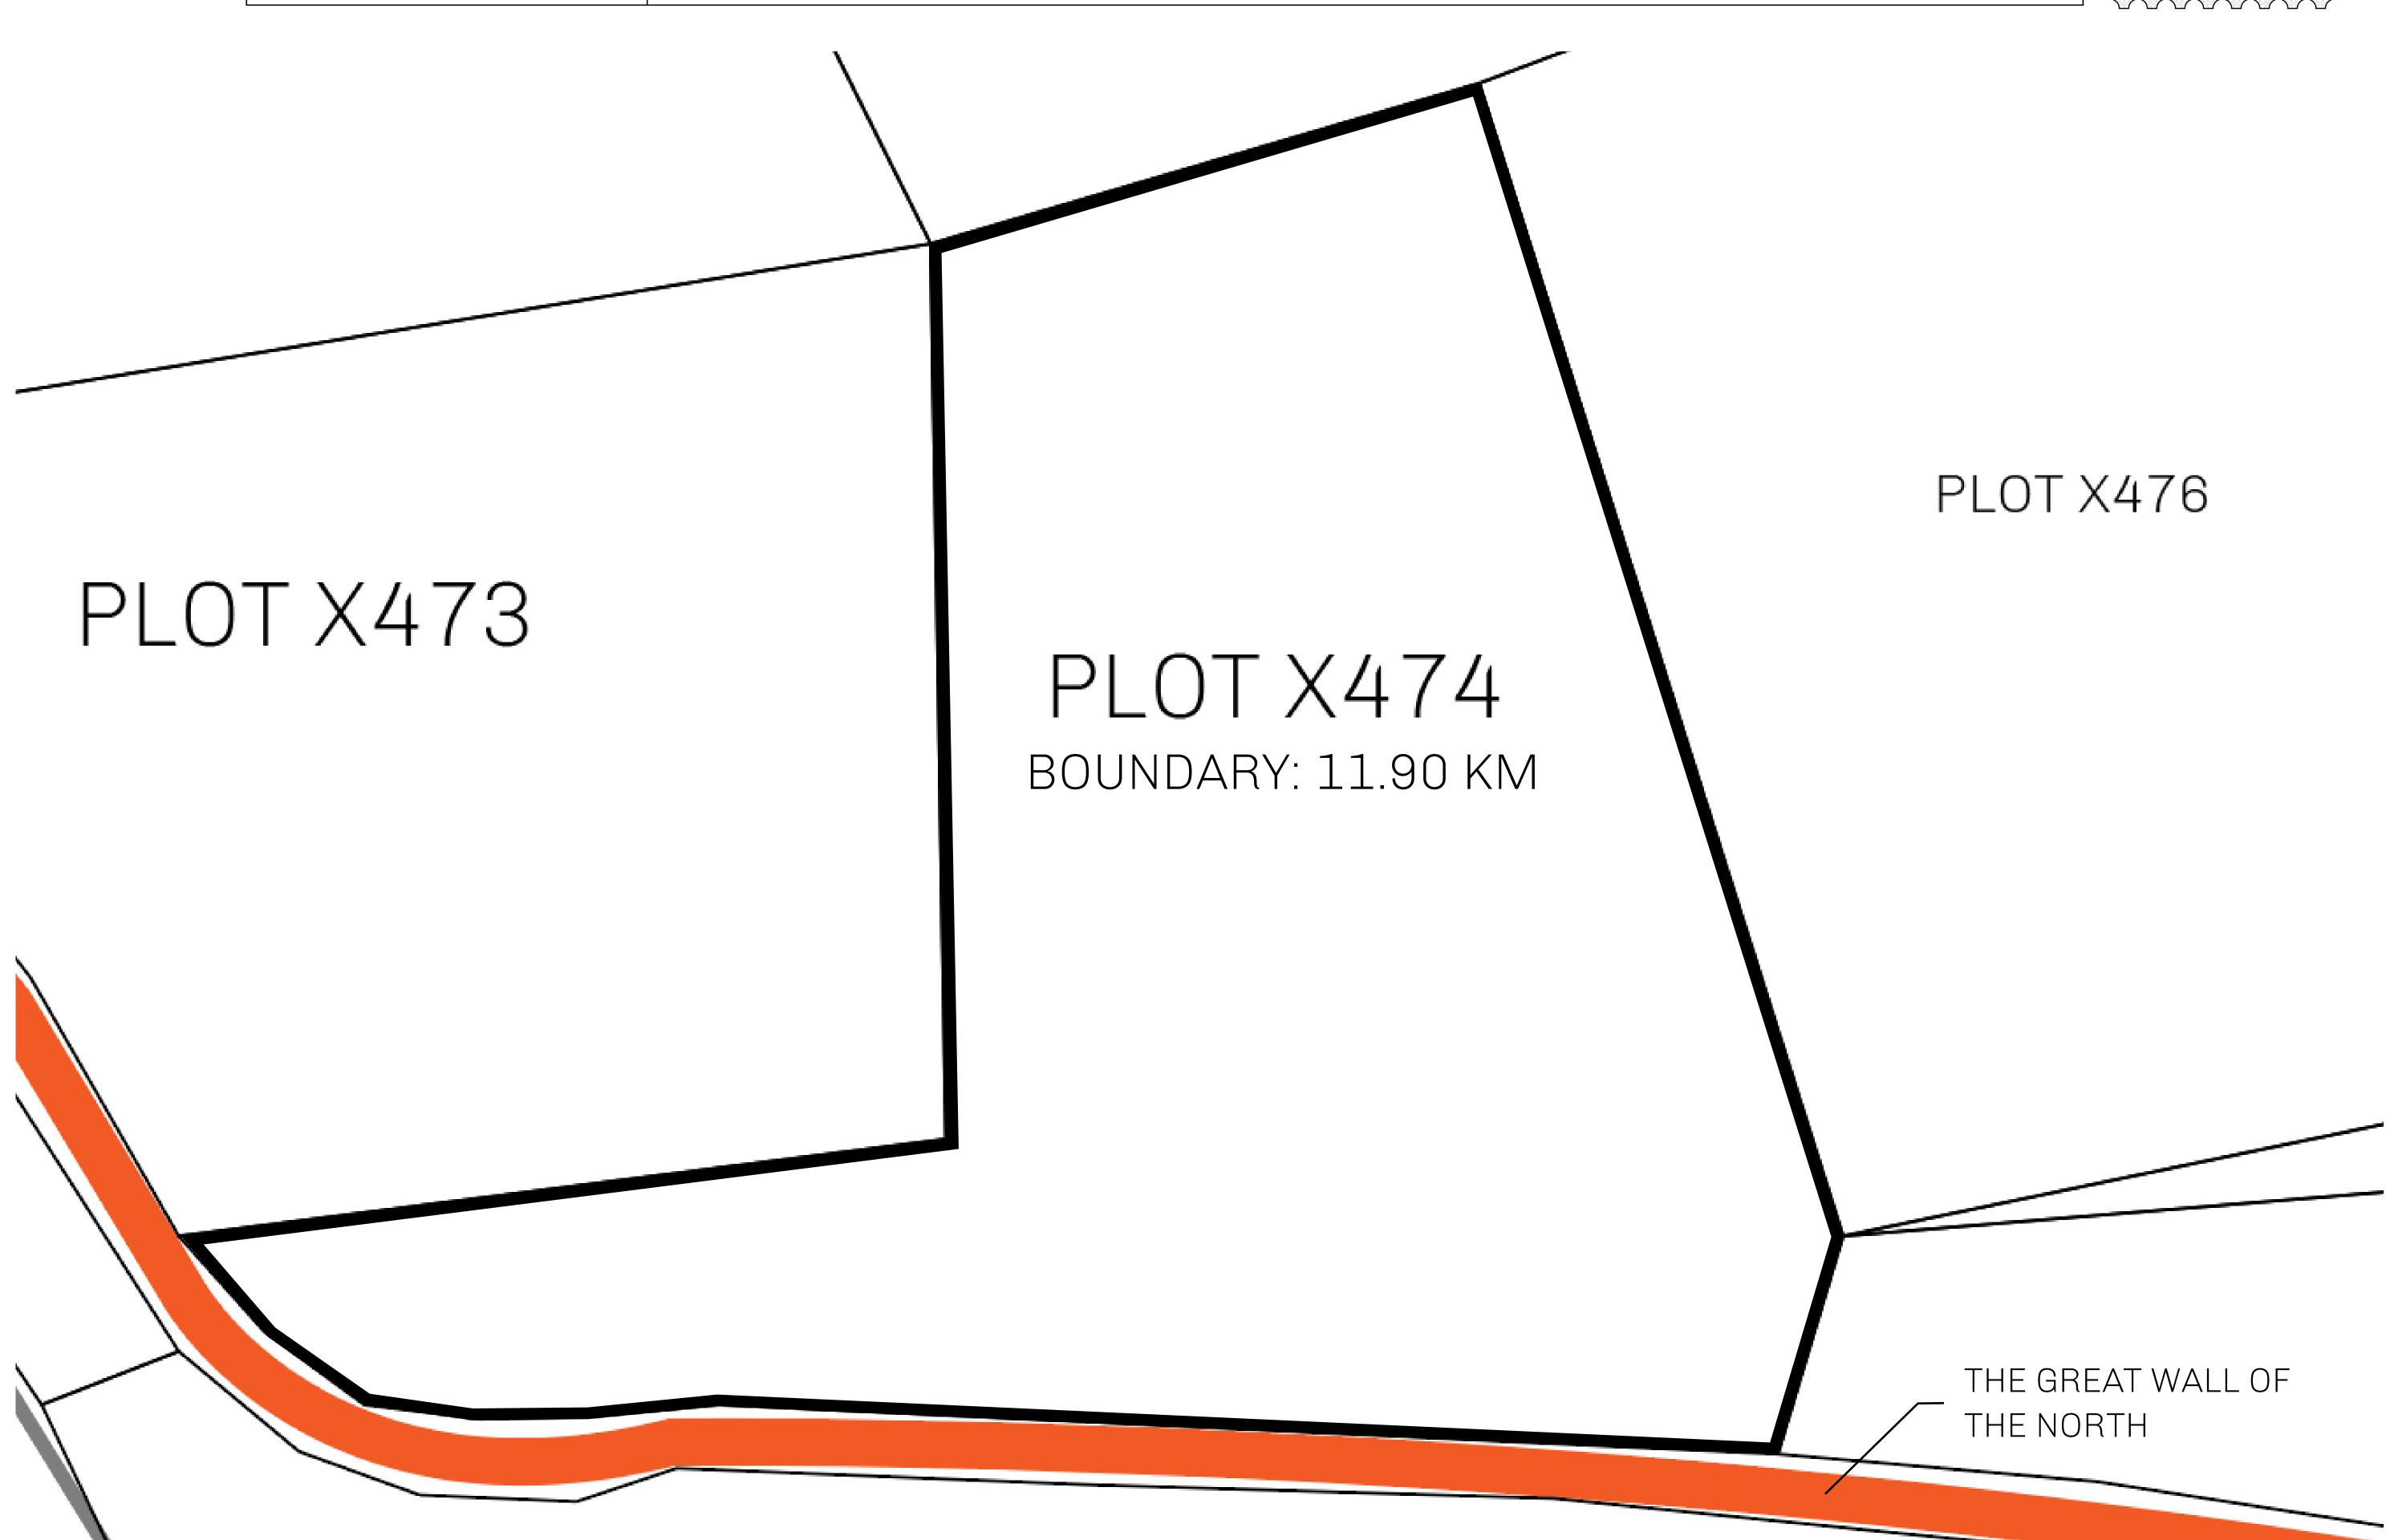

## GEOGRAPHY

COASTLINE
BORDERS
HIGHEST POINT
LOWEST POINT
PLOTS
SCALE

93.89 KM (58.34 MILES)

OCEAN, THE GREAT EMPIRE, SL

PEAK HERMES +7899 M

PORT OF EXCLUSIVITY 0 M

549

1:50000

## H.M. LNFT Land Registry

X474-221121

TITLE NUMBER

ADMINISTRATIVE AREA

KINGDOM OF X BY SL

ISSUED 22 November 2021

SCALE **1/50000** 

OWNER ENTITLEMENT