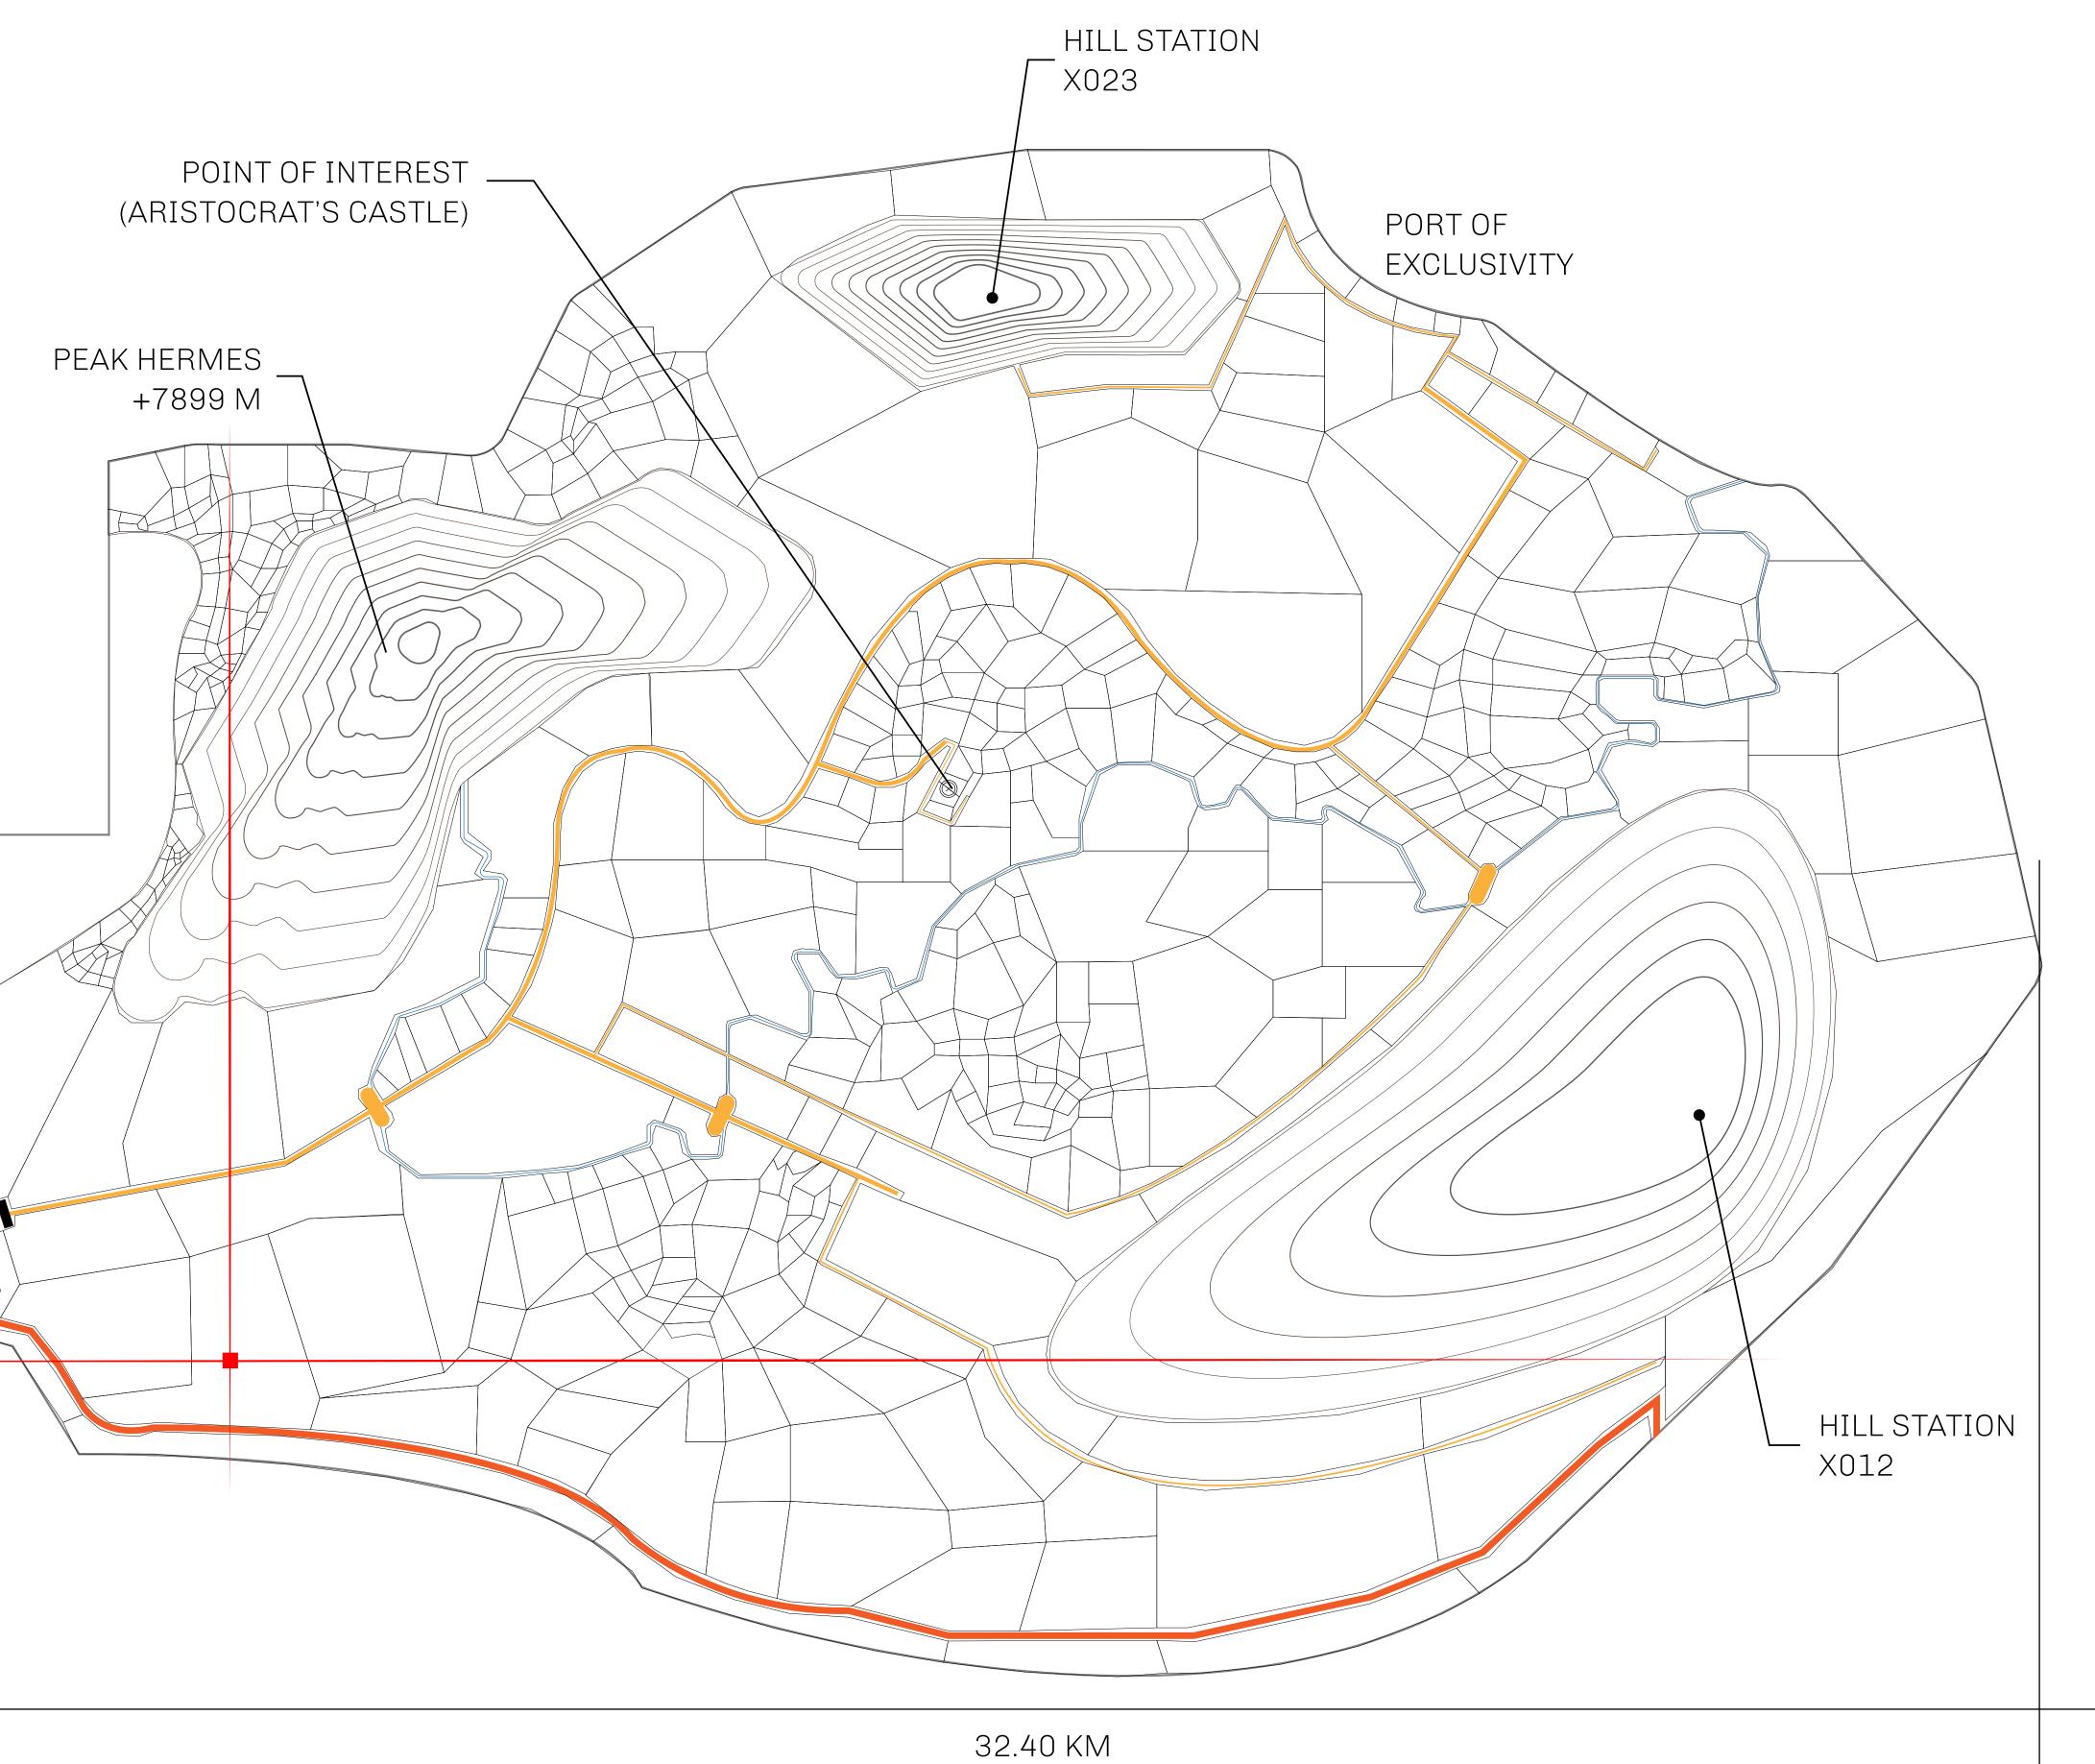

## GEOGRAPHY

COASTLINE
BORDERS
HIGHEST POINT
LOWEST POINT
PLOTS
SCALE

93.89 KM (58.34 MILES)

OCEAN, THE GREAT EMPIRE, SL

PEAK HERMES +7899 M

PORT OF EXCLUSIVITY 0 M

549

1:50000