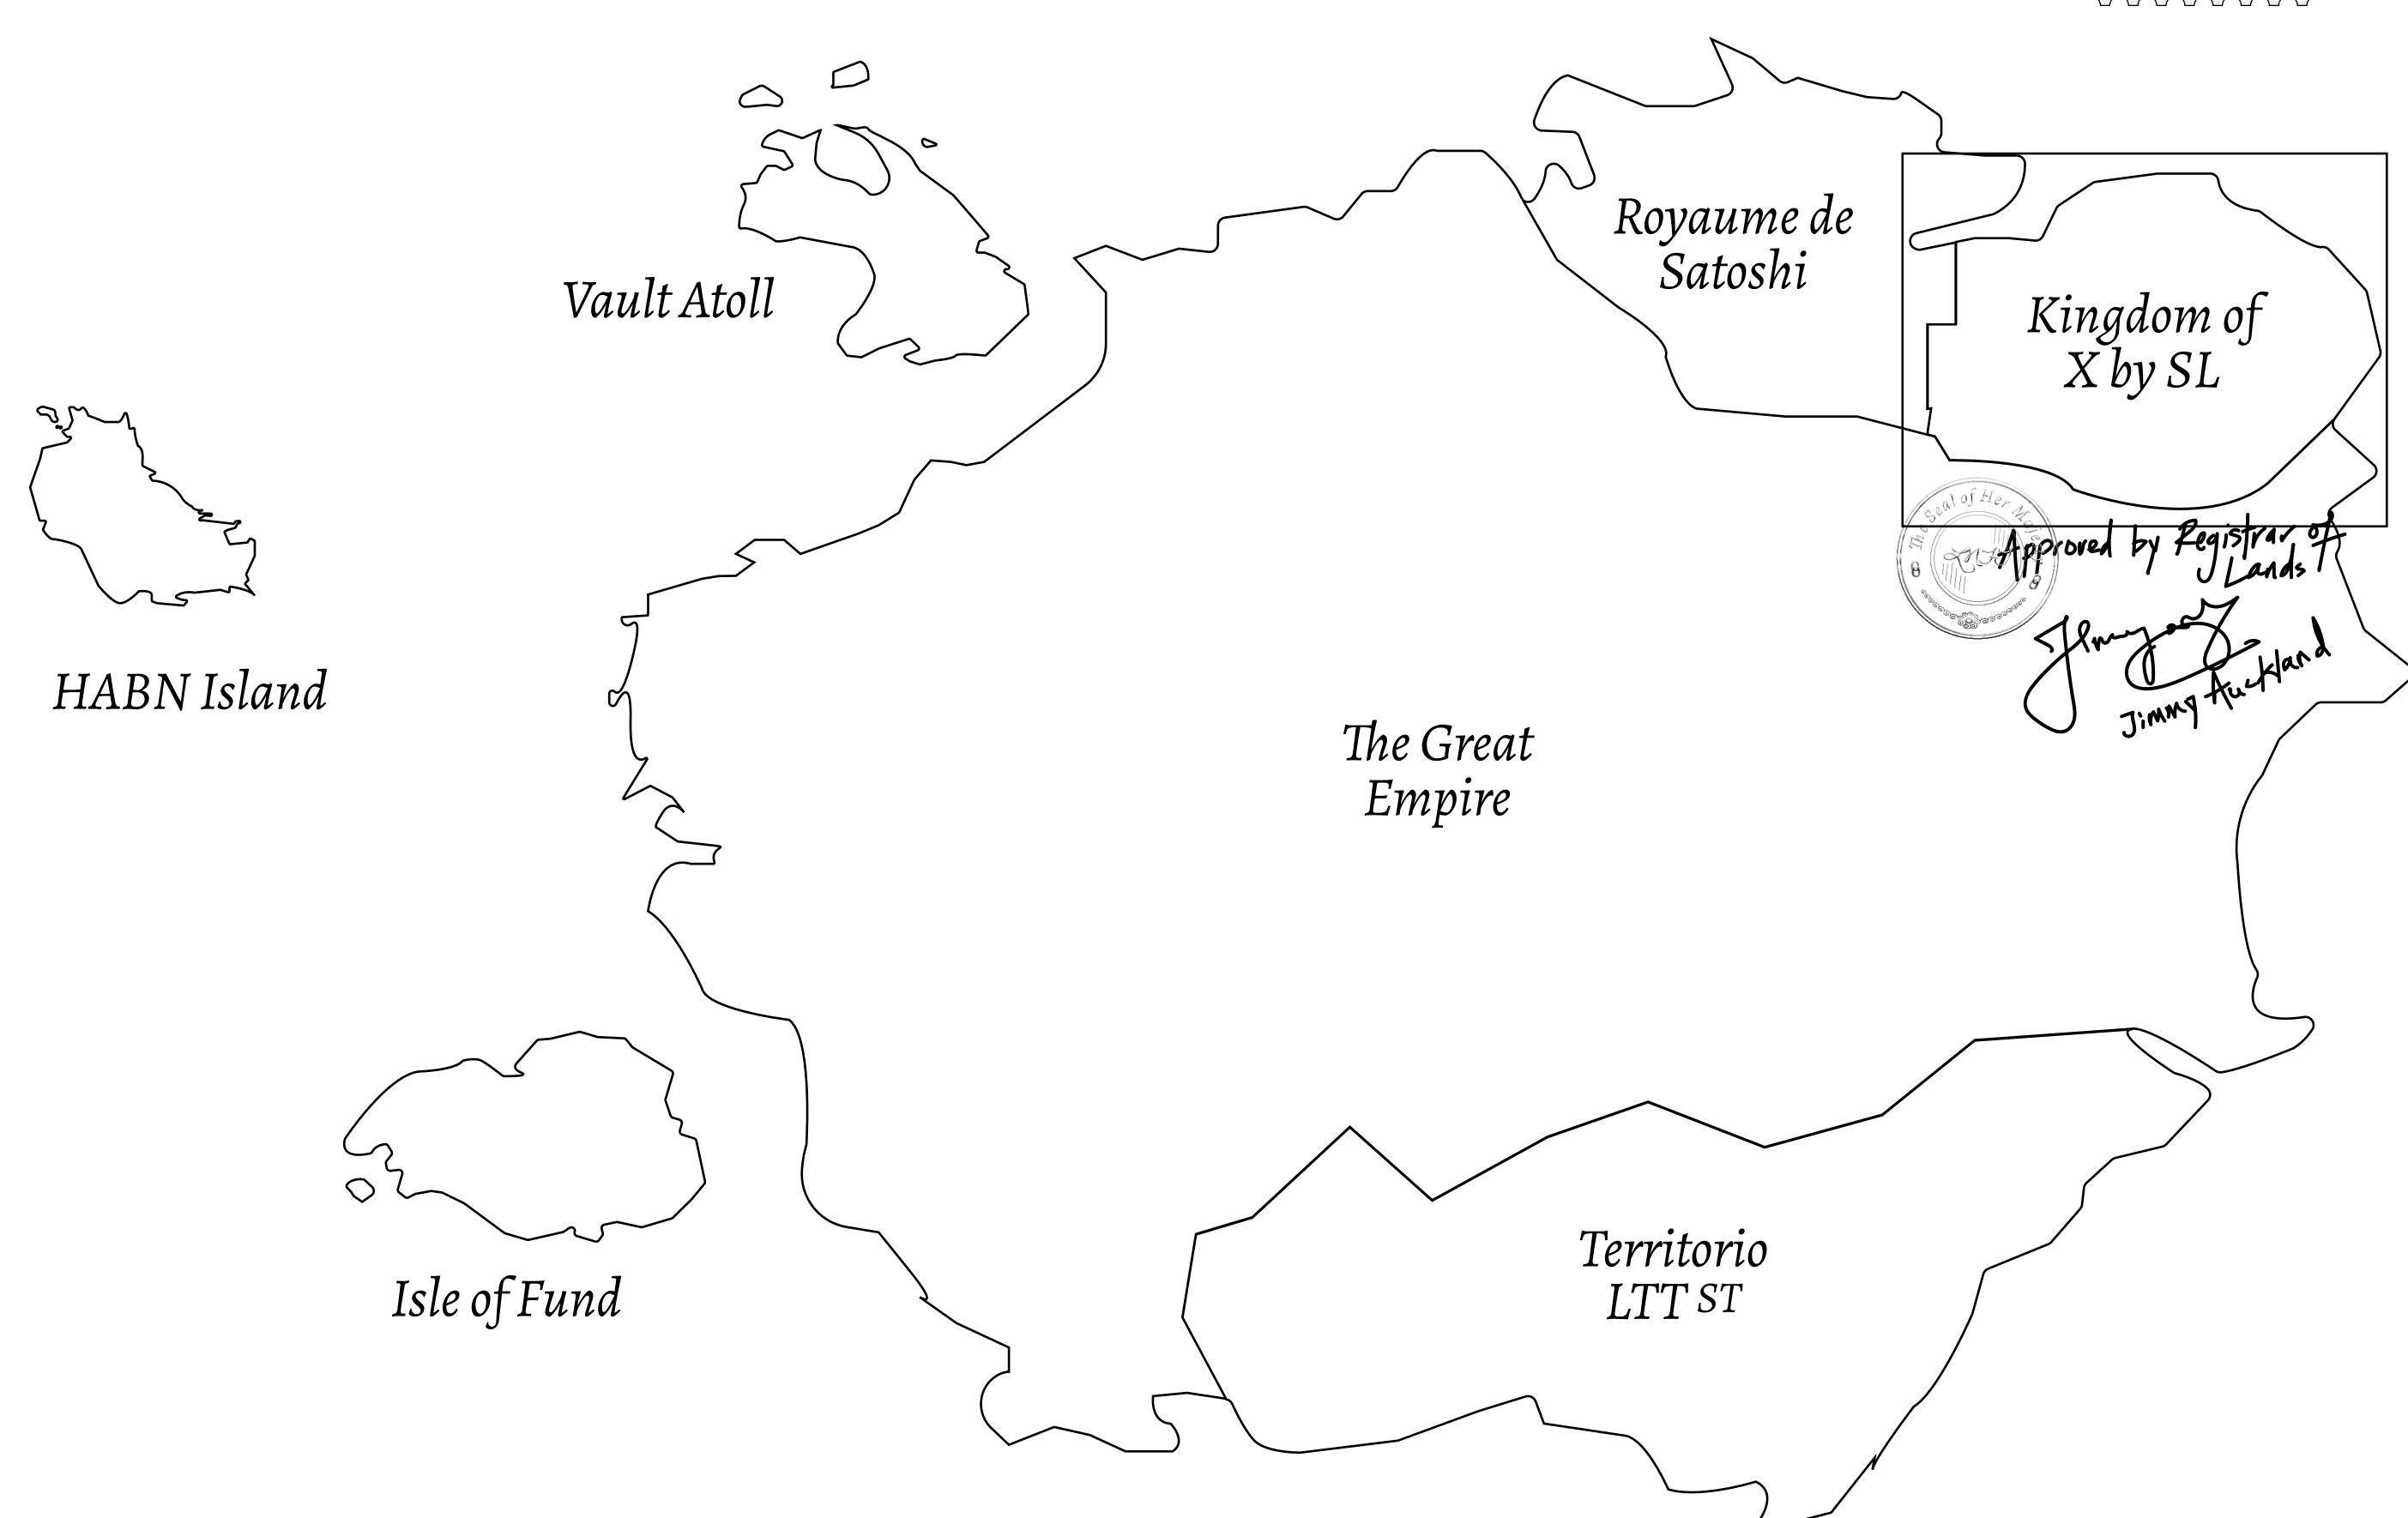

## THE ARISTOCRATS

The richest state in Loot NFT World. Special tablets are used to conduct high value auctions at galas and special events. The aristocrats donate 7% of their earnings to the Stakers, a special group of people, from the Great Empire. Ever since the marriage of the Sultan's daughter and the prince of X by SL, the Kingdom also donates 3% of its earnings to the Royaume De Satoshi.

## GEOGRAPHY

COASTLINE
BORDERS
HIGHEST POINT
LOWEST POINT
PLOTS
SCALE

93.89 KM (58.34 MILES)

OCEAN, THE GREAT EMPIRE, SL

PEAK HERMES +7899 M

PORT OF EXCLUSIVITY 0 M

549

1:50000

## H.M. LNFT Land Registry

X474-221121

TITLE NUMBER

ADMINISTRATIVE AREA

KINGDOM OF X BY SL

ISSUED 22 November 2021

SCALE **1/50000** 

OWNER ENTITLEMENT