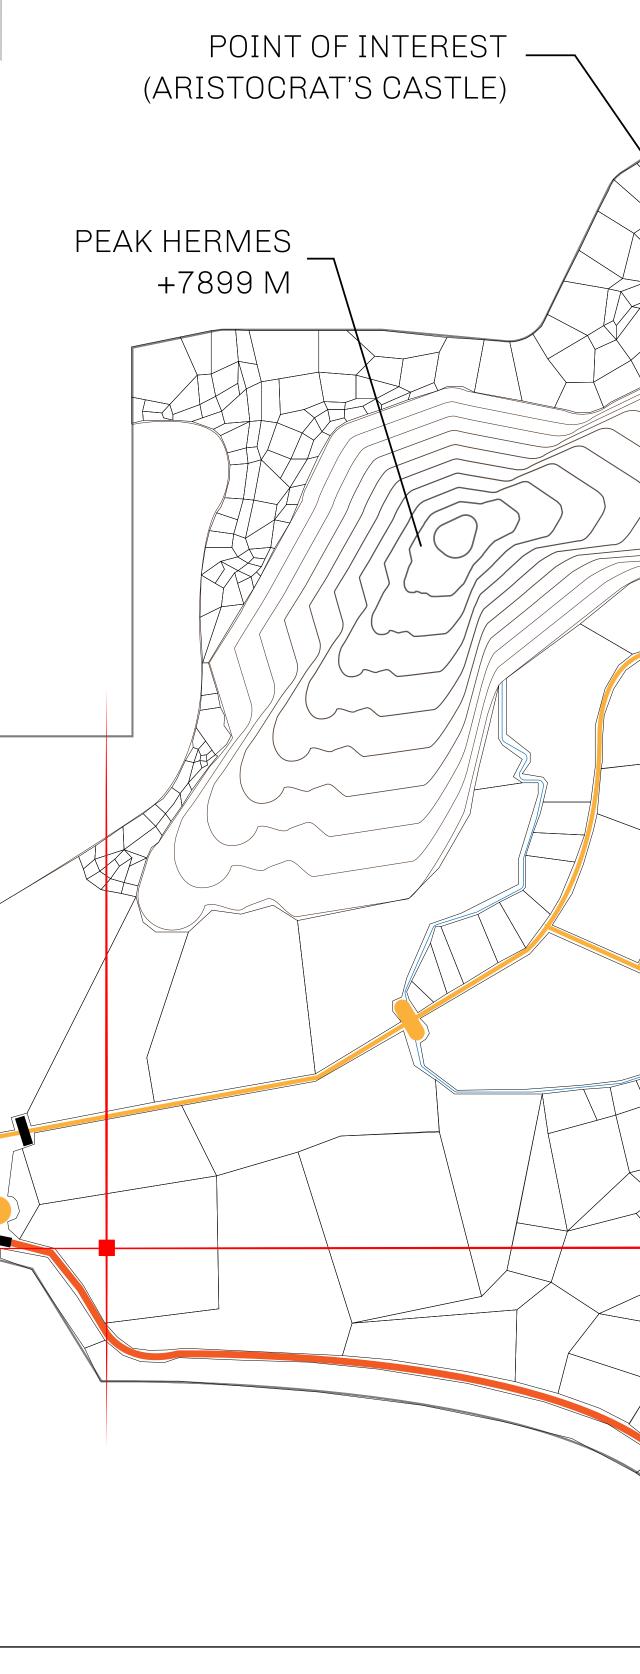

# LOOT NFT WORLD

HABN Island

 $\bigcirc$ 

Vault Atoll

Isle of Fund

The Great Empire

THE ARISTOCRATS GEOGRAPHY The richest state in Loot NFT World. Special tablets are used to COASTLINE 93.89 KM (58.34 MILES) conduct high value auctions at galas and special events. The OCEAN, THE GREAT EMPIRE, SL BORDERS aristocrats donate 7% of their earnings to the Stakers, a special HIGHEST POINT PEAK HERMES +7899 M group of people, from the Great Empire. Ever since the marriage LOWEST POINT PORT OF EXCLUSIVITY 0 M of the Sultan's daughter and the prince of X by SL, the Kingdom PLOTS 549 also donates 3% of its earnings to the Royaume De Satoshi. SCALE 1:50000 HILL STATION X023 POINT OF INTEREST (ARISTOCRAT'S CASTLE) PORT OF EXCLUSIVITY +7899 M