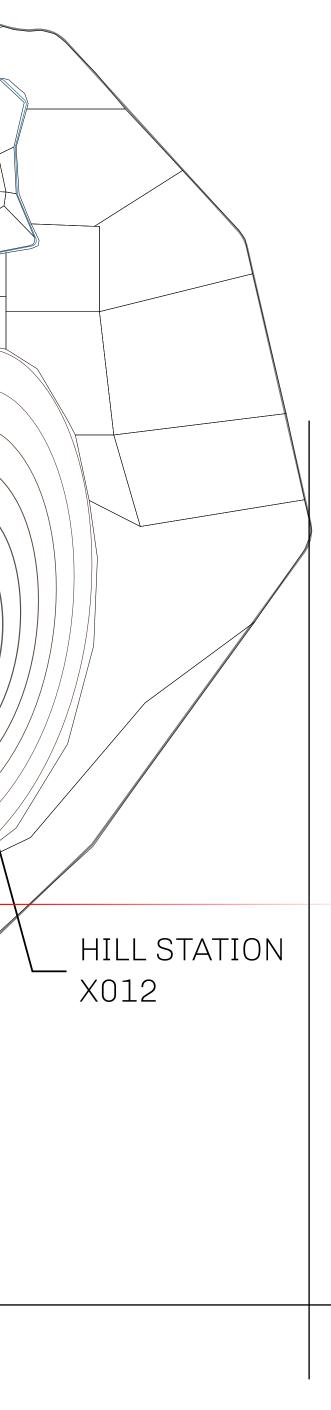

# LOOT NFT WORLD

HABN Island

 $\bigcirc$ 

Vault Atoll

Isle of Fund

The Great Empire

THE ARISTOCRATS GEOGRAPHY The richest state in Loot NFT World. Special tablets are used to COASTLINE 93.89 KM (58.34 MILES) conduct high value auctions at galas and special events. The OCEAN, THE GREAT EMPIRE, SL BORDERS aristocrats donate 7% of their earnings to the Stakers, a special HIGHEST POINT PEAK HERMES +7899 M group of people, from the Great Empire. Ever since the marriage LOWEST POINT PORT OF EXCLUSIVITY 0 M of the Sultan's daughter and the prince of X by SL, the Kingdom PLOTS 549 also donates 3% of its earnings to the Royaume De Satoshi. SCALE 1:50000 HILL STATION X023 POINT OF INTEREST (ARISTOCRAT'S CASTLE) PORT OF EXCLUSIVITY +7899 M