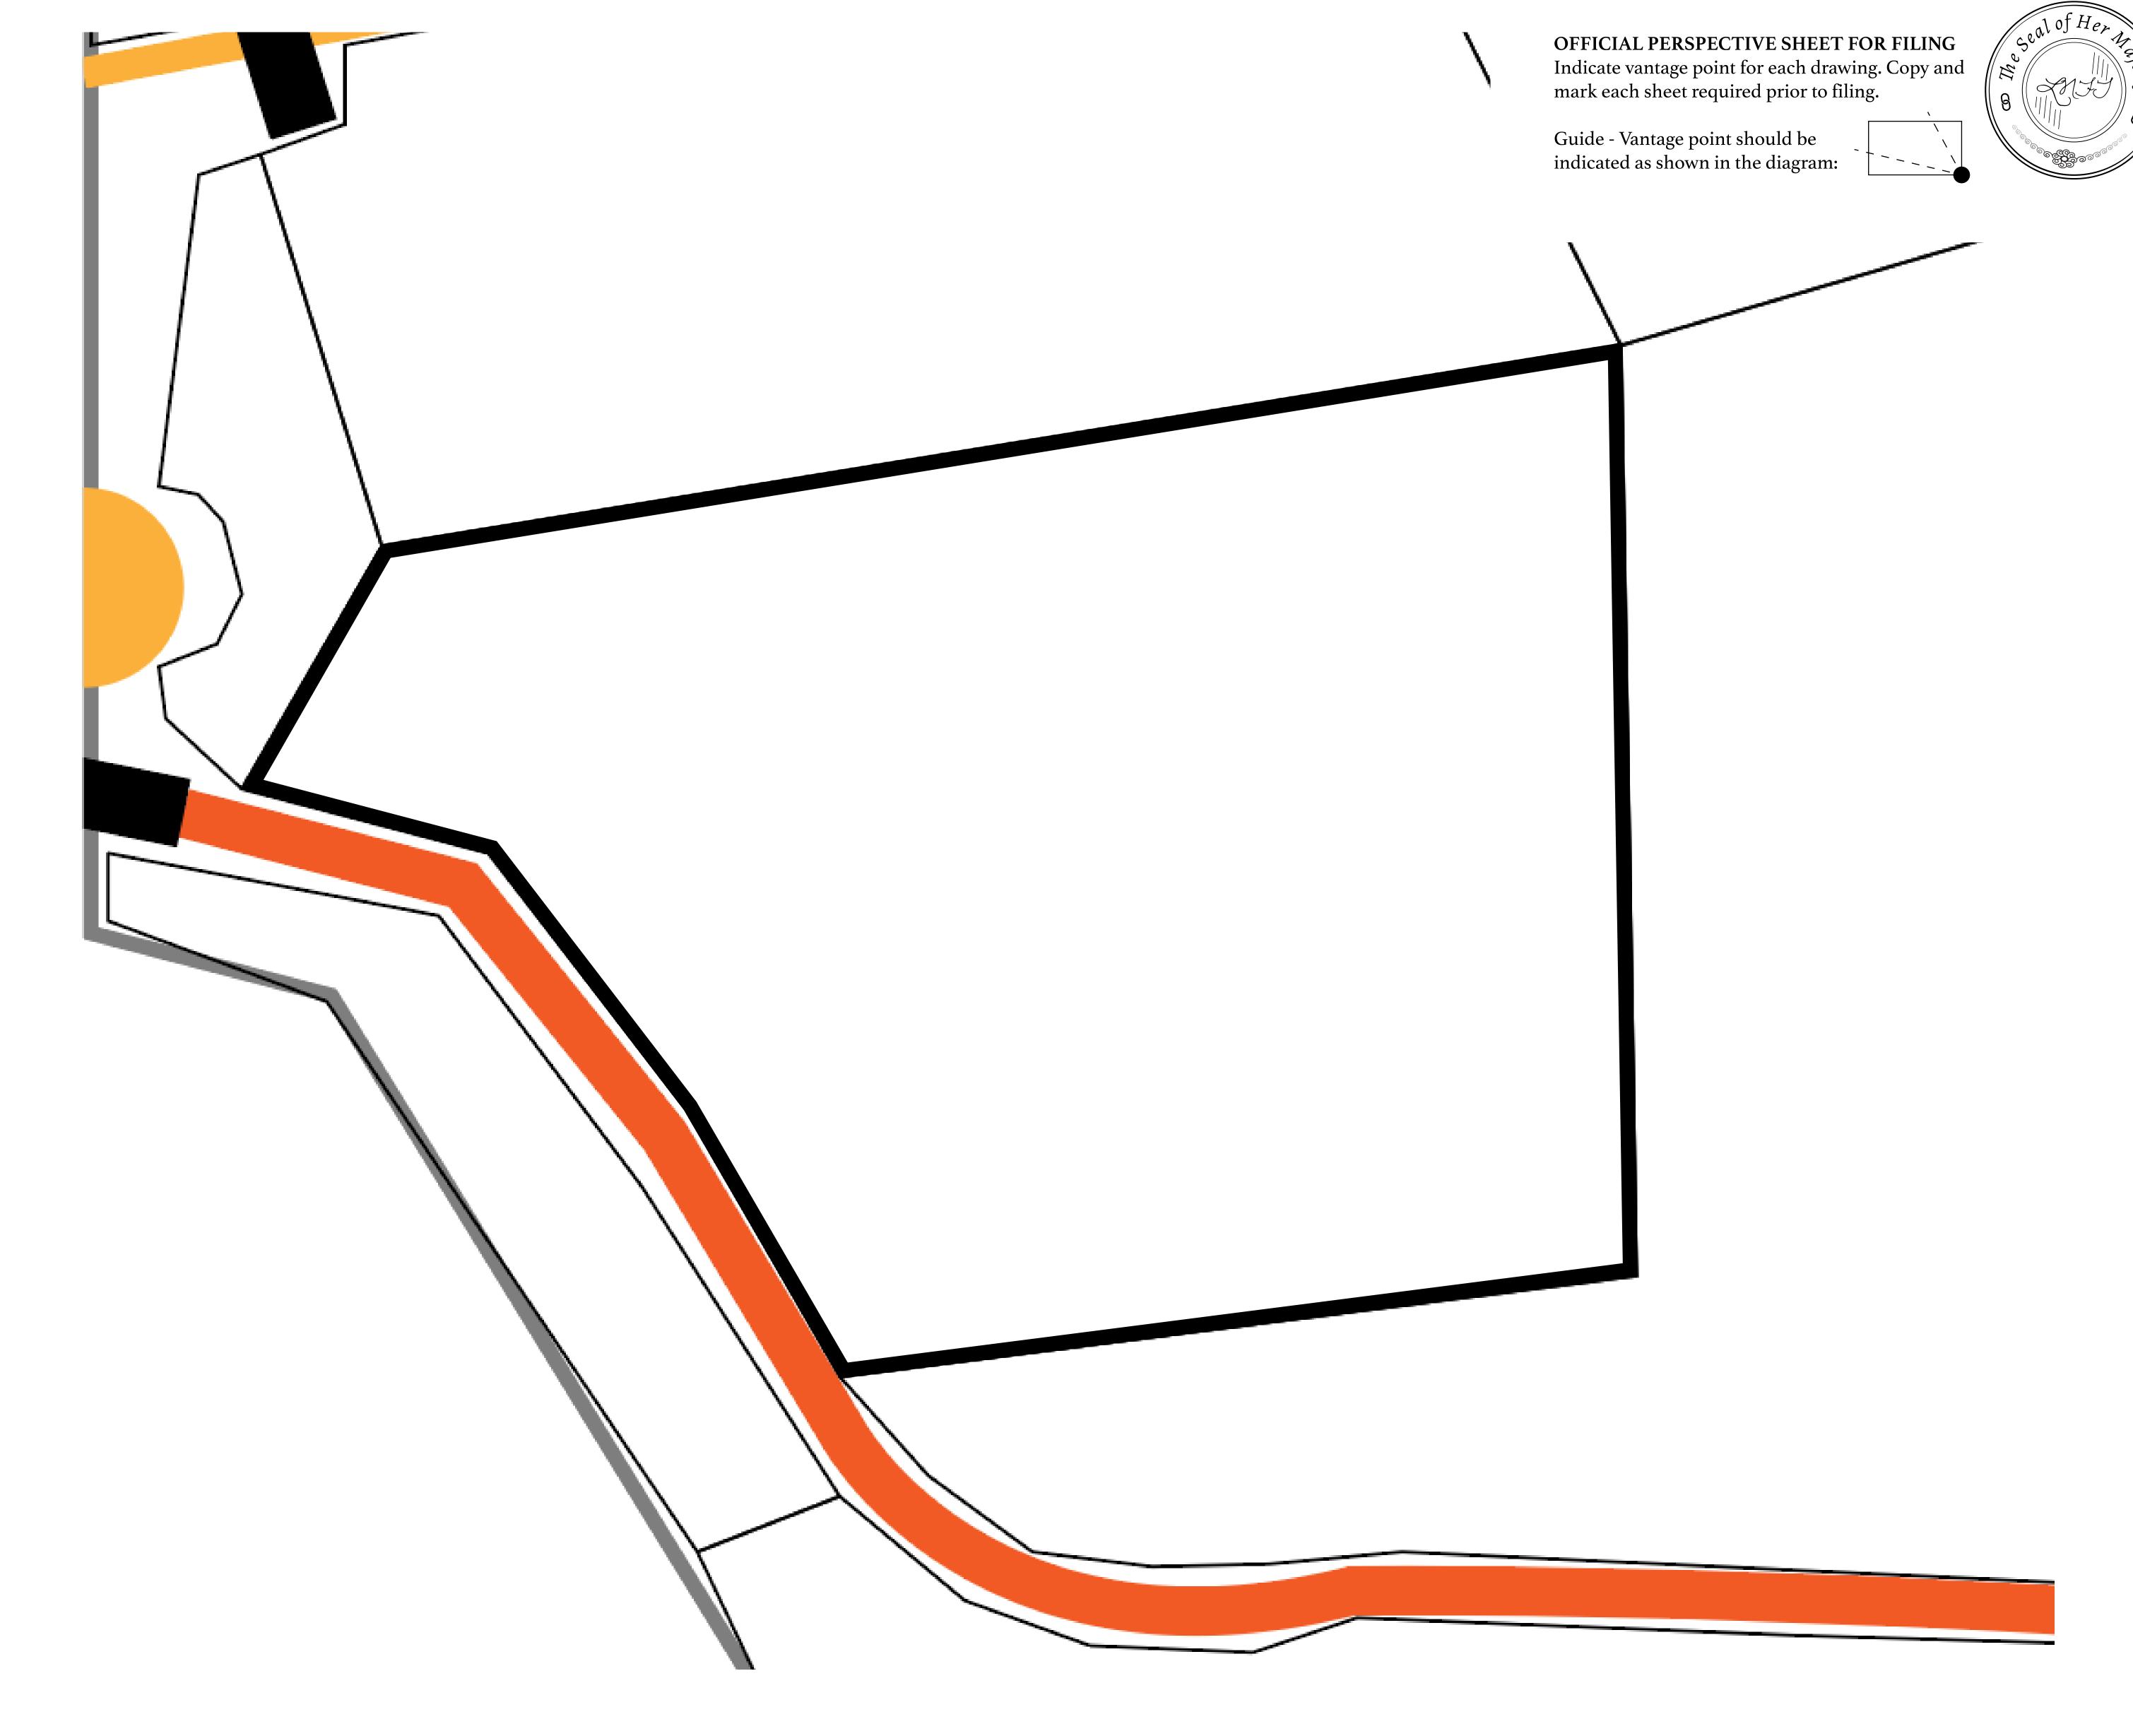

to the Royaume De Satoshi. SCALE 1:50000 HILL STATION X023 POINT OF INTEREST (ARISTOCRAT'S CASTLE) PORT OF EXCLUSIVITY +7899 M



PLOT X473-221121









### H.M. LNFT Land Registry

ADMINISTRATIVE AREA

OWNER ENTITLEMENT

**KINGDOM O** 

Type W-XBYSL: Share of 0.5% of all X by SL sales and Satoshi's Lounge re-sales based on number of NFT Stories minted (rewarded in LTT); Automatic invite to X by SL; Mint 4 NFT Stories



| Ŋ          | TITLE NUMBER |                  |       |               |
|------------|--------------|------------------|-------|---------------|
|            | X473-221121  |                  |       |               |
| OF X BY SL | ISSUED       | 22 November 2021 | Je.J. | SCALE 1/50000 |

## PLOT X473 BOUNDARY: 8.91 KM

THE GREAT WALL OF THE NORTH



#### PLOT X474