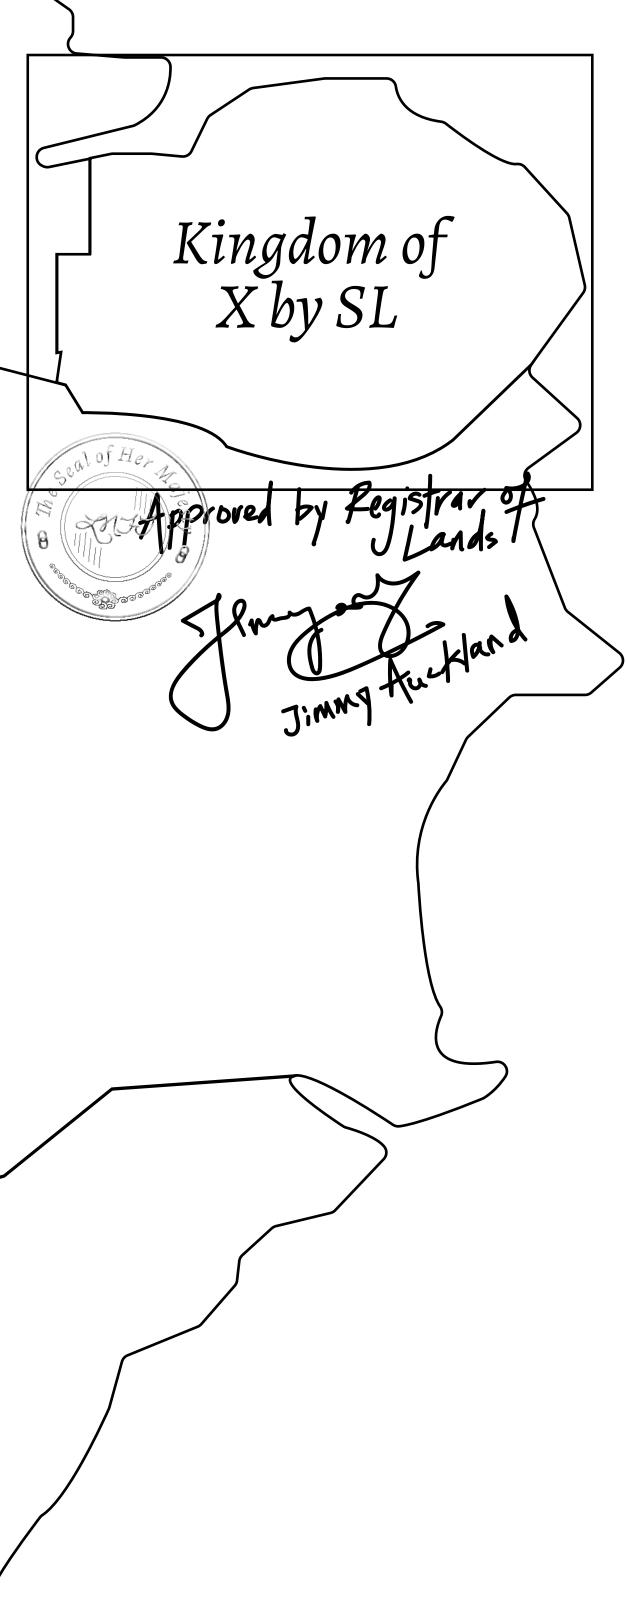

### H.M. LNFT Land Registry

ADMINISTRATIVE AREA

OWNER ENTITLEMENT

**KINGDOM O** 

Type W-XBYSL: Share of 0.5% of all X by SL sales and Satoshi's Lounge re-sales based on number of NFT Stories minted (rewarded in LTT); Automatic invite to X by SL; Mint 4 NFT Stories

| Ŋ          | TITLE NUMBER |                  |       |               |
|------------|--------------|------------------|-------|---------------|
|            | X473-221121  |                  |       |               |
| OF X BY SL | ISSUED       | 22 November 2021 | Je.J. | SCALE 1/50000 |