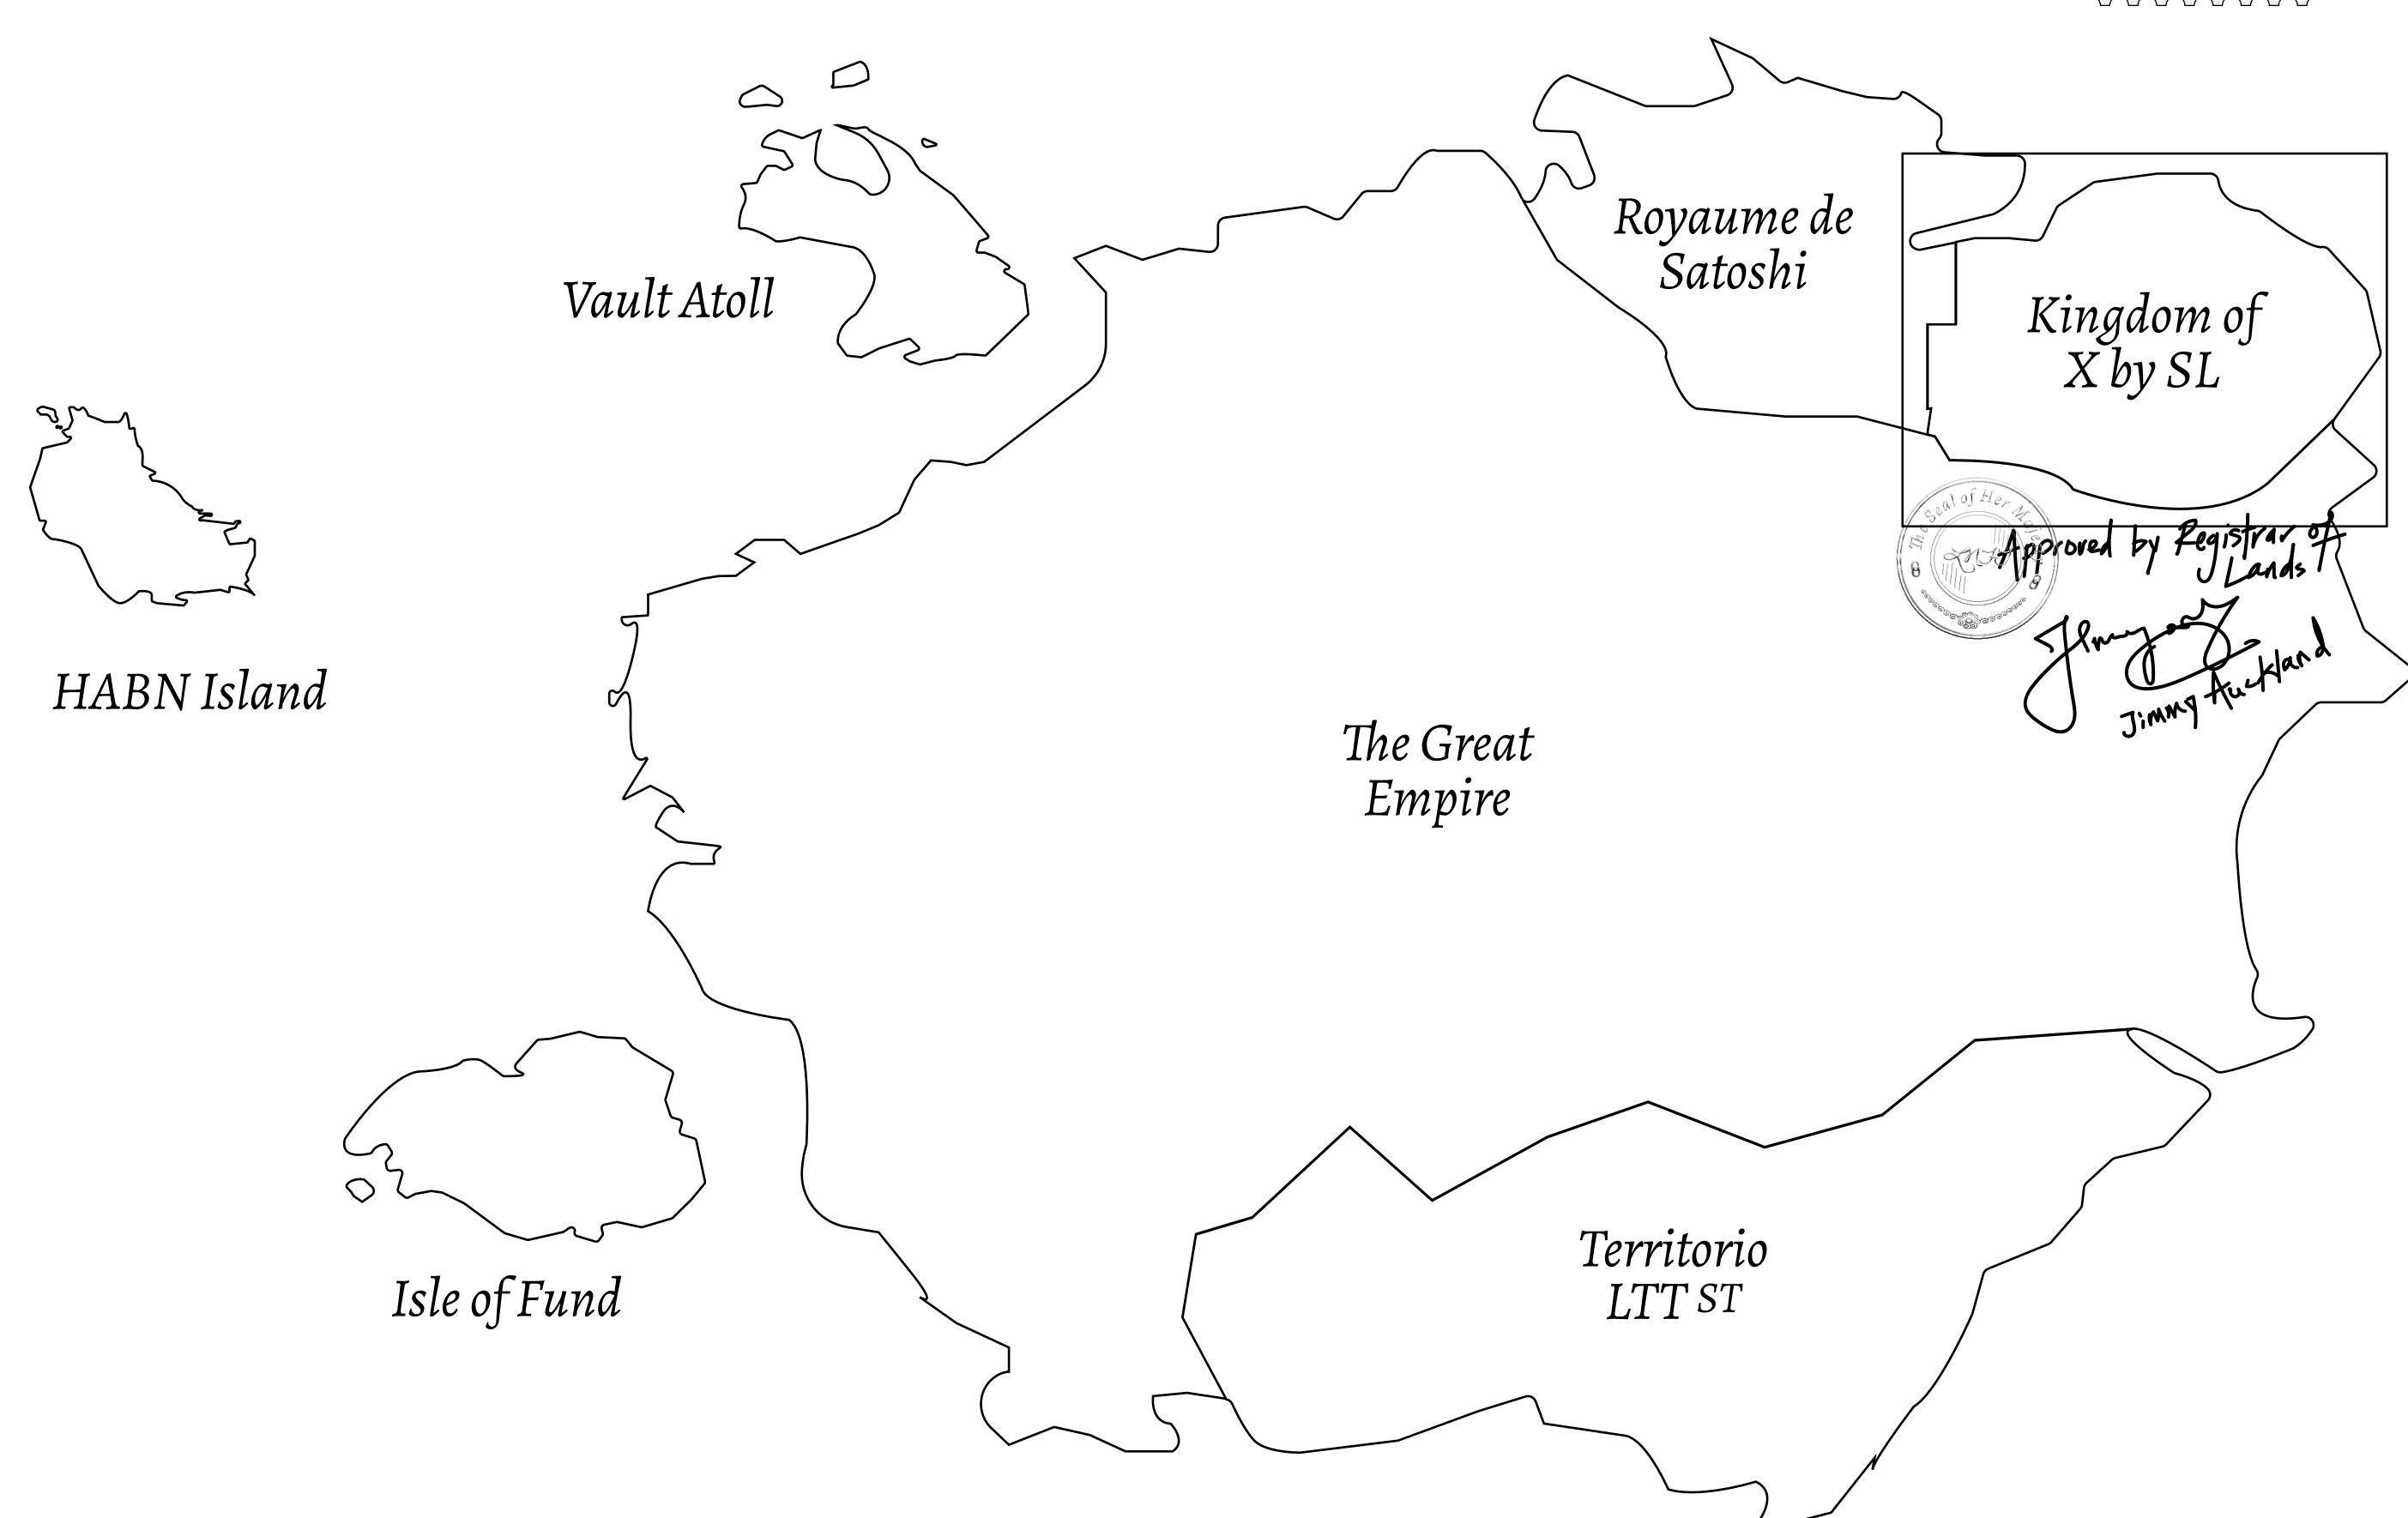

## THE ARISTOCRATS

The richest state in Loot NFT World. Special tablets are used to conduct high value auctions at galas and special events. The aristocrats donate 7% of their earnings to the Stakers, a special group of people, from the Great Empire. Ever since the marriage of the Sultan's daughter and the prince of X by SL, the Kingdom also donates 3% of its earnings to the Royaume De Satoshi.

## GEOGRAPHY

COASTLINE
BORDERS
HIGHEST POINT
LOWEST POINT
PLOTS
SCALE

93.89 KM (58.34 MILES)

OCEAN, THE GREAT EMPIRE, SL

PEAK HERMES +7899 M

PORT OF EXCLUSIVITY 0 M

549

1:50000

## H.M. LNFT Land Registry

X472-221121

TITLE NUMBER

ISSUED 22 November 2021

SCALE **1/50000** 

ADMINISTRATIVE AREA

Type W-XBYSL: Share of 0.5% of all X by SL sales and Satoshi's Lounge re-sales based on number of NFT Stories minted (rewarded in LTT); Automatic invite to X by SL; Mint 4 NFT Stories