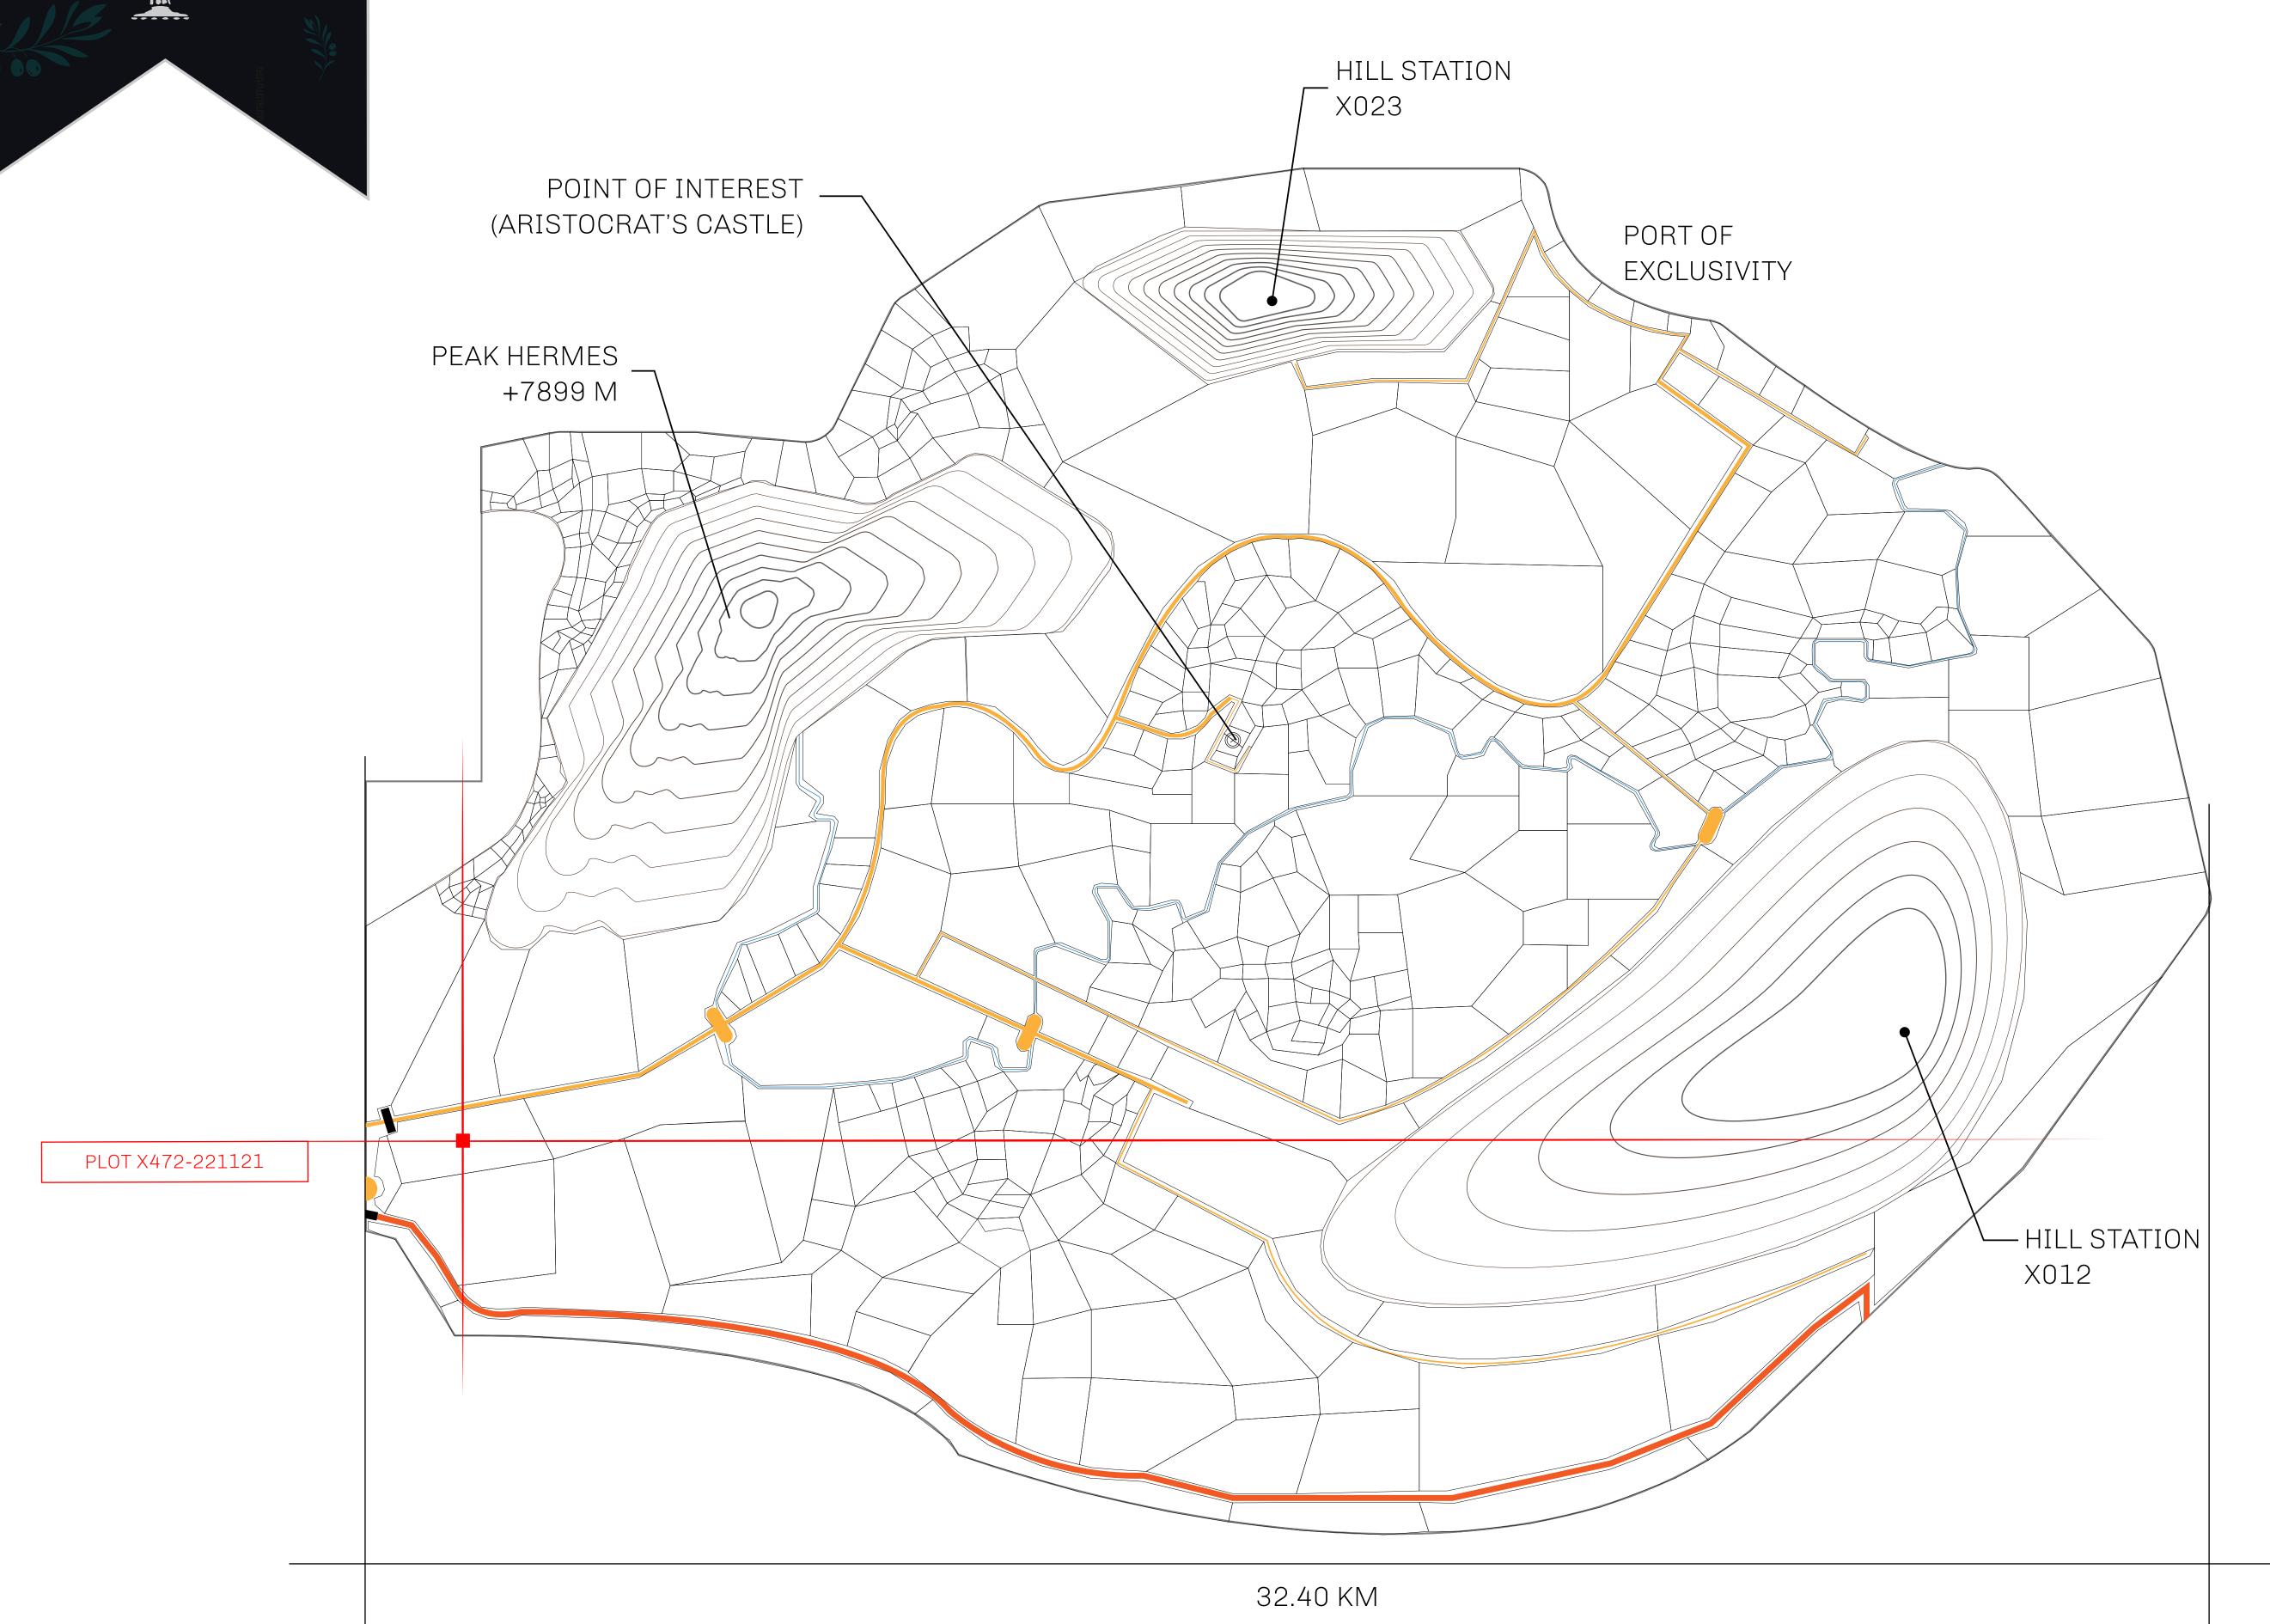

## GEOGRAPHY

COASTLINE
BORDERS
HIGHEST POINT
LOWEST POINT
PLOTS
SCALE

93.89 KM (58.34 MILES)

OCEAN, THE GREAT EMPIRE, SL

PEAK HERMES +7899 M

PORT OF EXCLUSIVITY 0 M

549

1:50000

## H.M. LNFT Land Registry

X472-221121

TITLE NUMBER

ISSUED 22 November 2021

SCALE **1/50000** 

ADMINISTRATIVE AREA

Type W-XBYSL: Share of 0.5% of all X by SL sales and Satoshi's Lounge re-sales based on number of NFT Stories minted (rewarded in LTT); Automatic invite to X by SL; Mint 4 NFT Stories