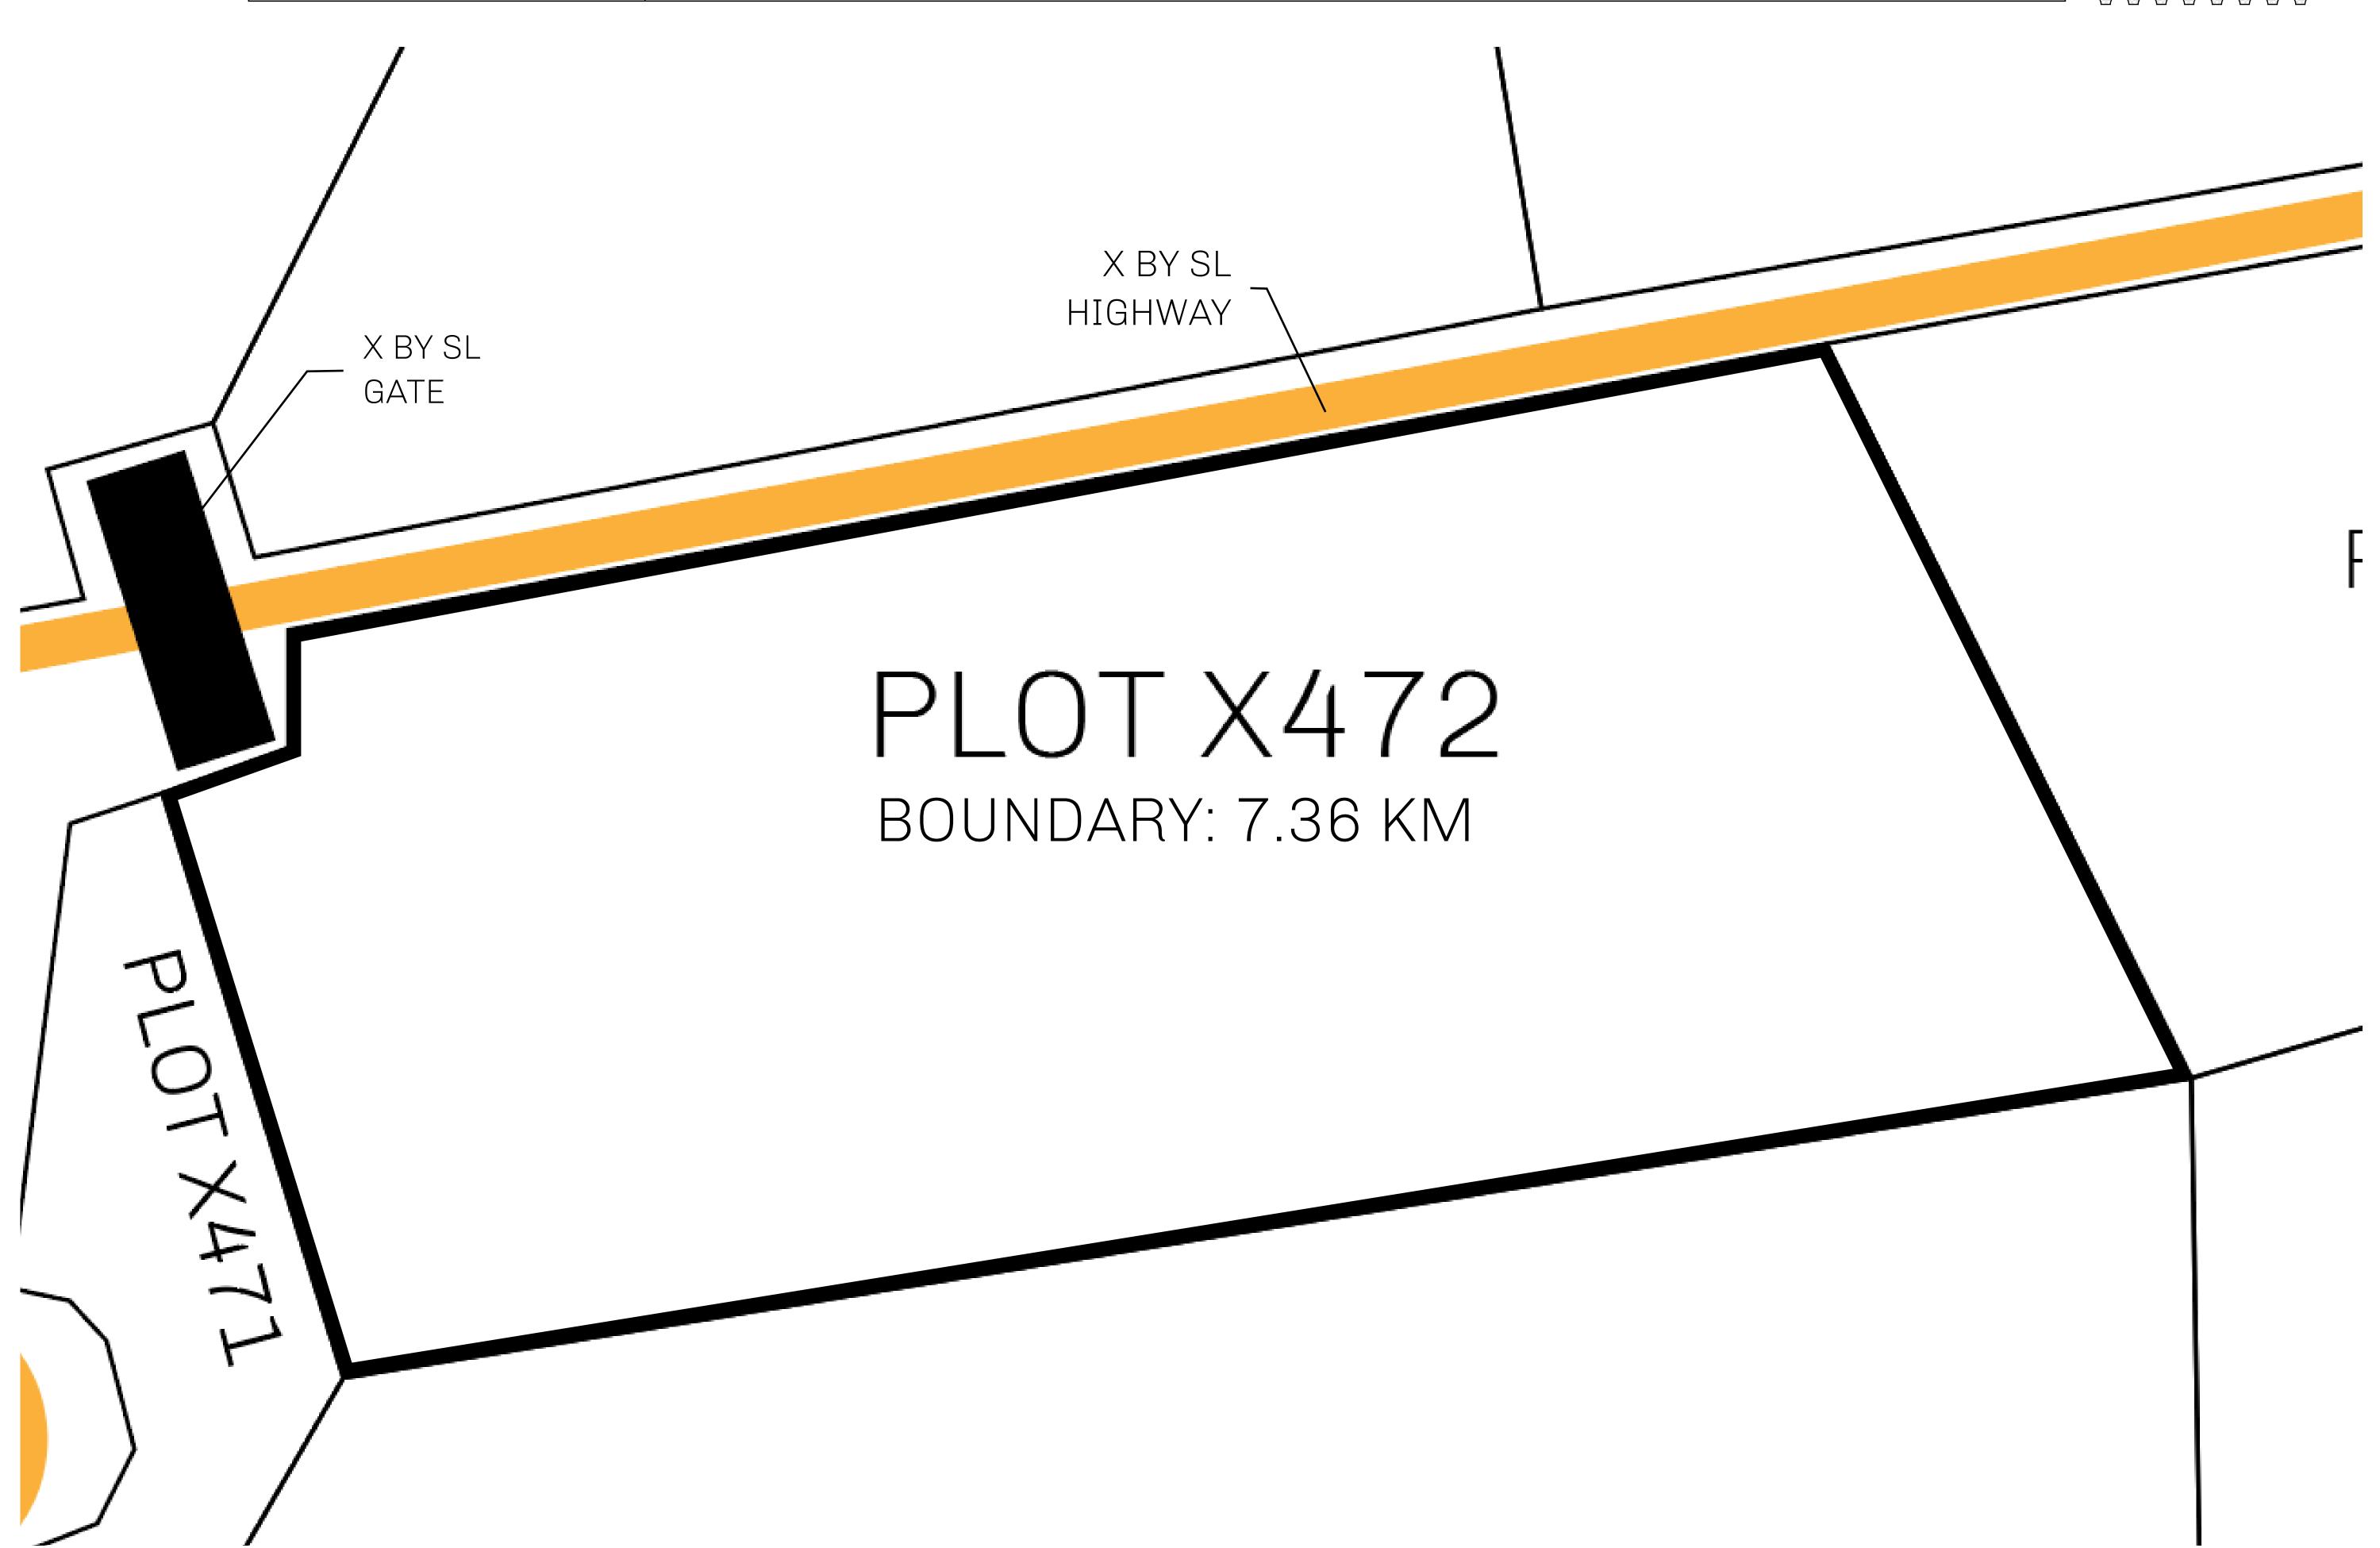

## H.M. LNFT Land Registry

X472-221121

TITLE NUMBER

ISSUED 22 November 2021

SCALE **1/50000** 

ADMINISTRATIVE AREA

Type W-XBYSL: Share of 0.5% of all X by SL sales and Satoshi's Lounge re-sales based on number of NFT Stories minted (rewarded in LTT); Automatic invite to X by SL; Mint 4 NFT Stories