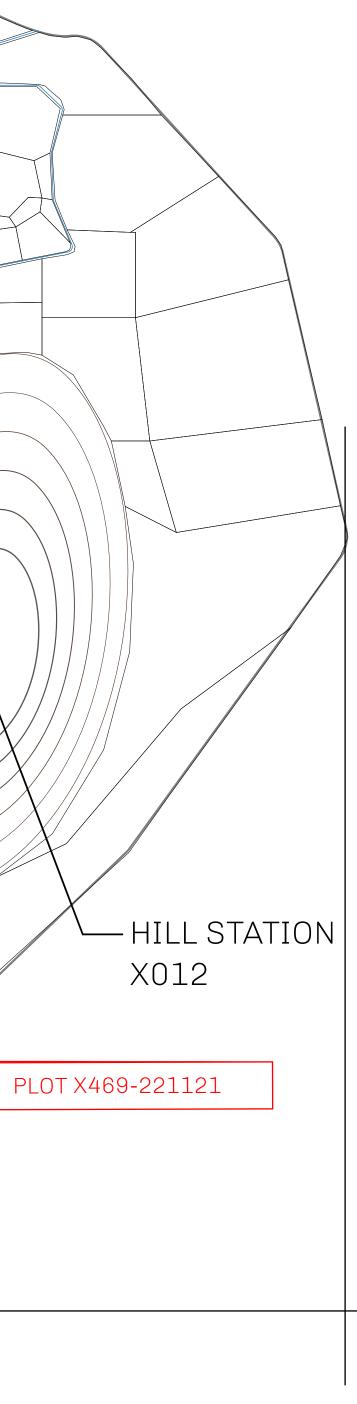

## LOOT NFT WORLD

HABN Island

 $\bigcirc$ 

Vault Atoll

Isle of Fund

The Great Empire

THE ARISTOCRATS GEOGRAPHY The richest state in Loot NFT World. Special tablets are used to COASTLINE 93.89 KM (58.34 MILES) conduct high value auctions at galas and special events. The OCEAN, THE GREAT EMPIRE, SL BORDERS aristocrats donate 7% of their earnings to the Stakers, a special HIGHEST POINT PEAK HERMES +7899 M group of people, from the Great Empire. Ever since the marriage LOWEST POINT PORT OF EXCLUSIVITY 0 M of the Sultan's daughter and the prince of X by SL, the Kingdom PLOTS 549 also donates 3% of its earnings to the Royaume De Satoshi. SCALE 1:50000 HILL STATION X023 POINT OF INTEREST (ARISTOCRAT'S CASTLE) PORT OF EXCLUSIVITY +7899 M

| r <b>y</b> | TITLE NUMBER |                         |   |               |
|------------|--------------|-------------------------|---|---------------|
|            | X469-221121  |                         |   |               |
| OF X BY SL | ISSUED       | <b>22 November 2021</b> | b | SCALE 1/50000 |