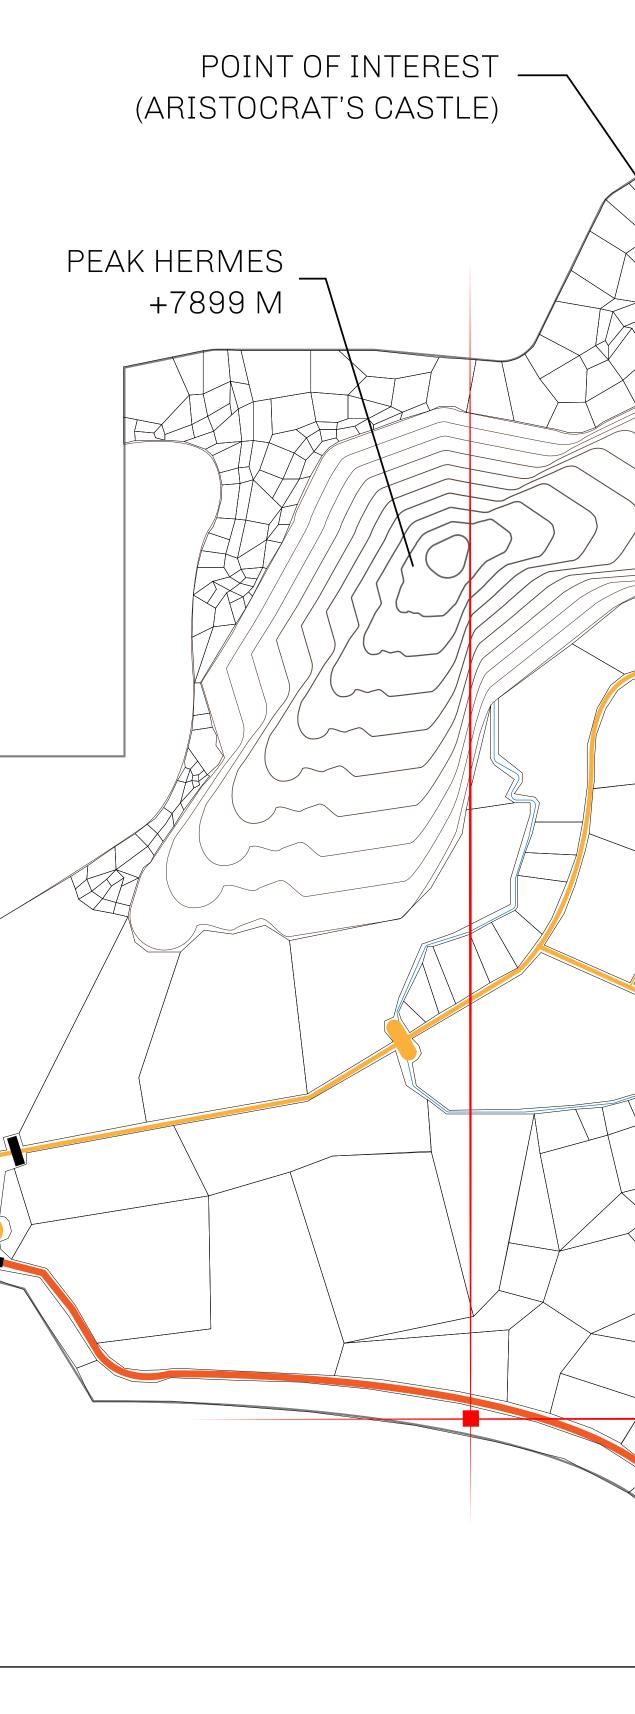

## LOOT NFT WORLD

HABN Island

 $\bigcirc$ 

Vault Atoll

Isle of Fund

The Great Empire

THE ARISTOCRATS GEOGRAPHY The richest state in Loot NFT World. Special tablets are used to COASTLINE 93.89 KM (58.34 MILES) conduct high value auctions at galas and special events. The OCEAN, THE GREAT EMPIRE, SL BORDERS aristocrats donate 7% of their earnings to the Stakers, a special HIGHEST POINT PEAK HERMES +7899 M group of people, from the Great Empire. Ever since the marriage LOWEST POINT PORT OF EXCLUSIVITY 0 M of the Sultan's daughter and the prince of X by SL, the Kingdom PLOTS 549 also donates 3% of its earnings to the Royaume De Satoshi. SCALE 1:50000 HILL STATION X023 POINT OF INTEREST (ARISTOCRAT'S CASTLE) PORT OF EXCLUSIVITY +7899 M