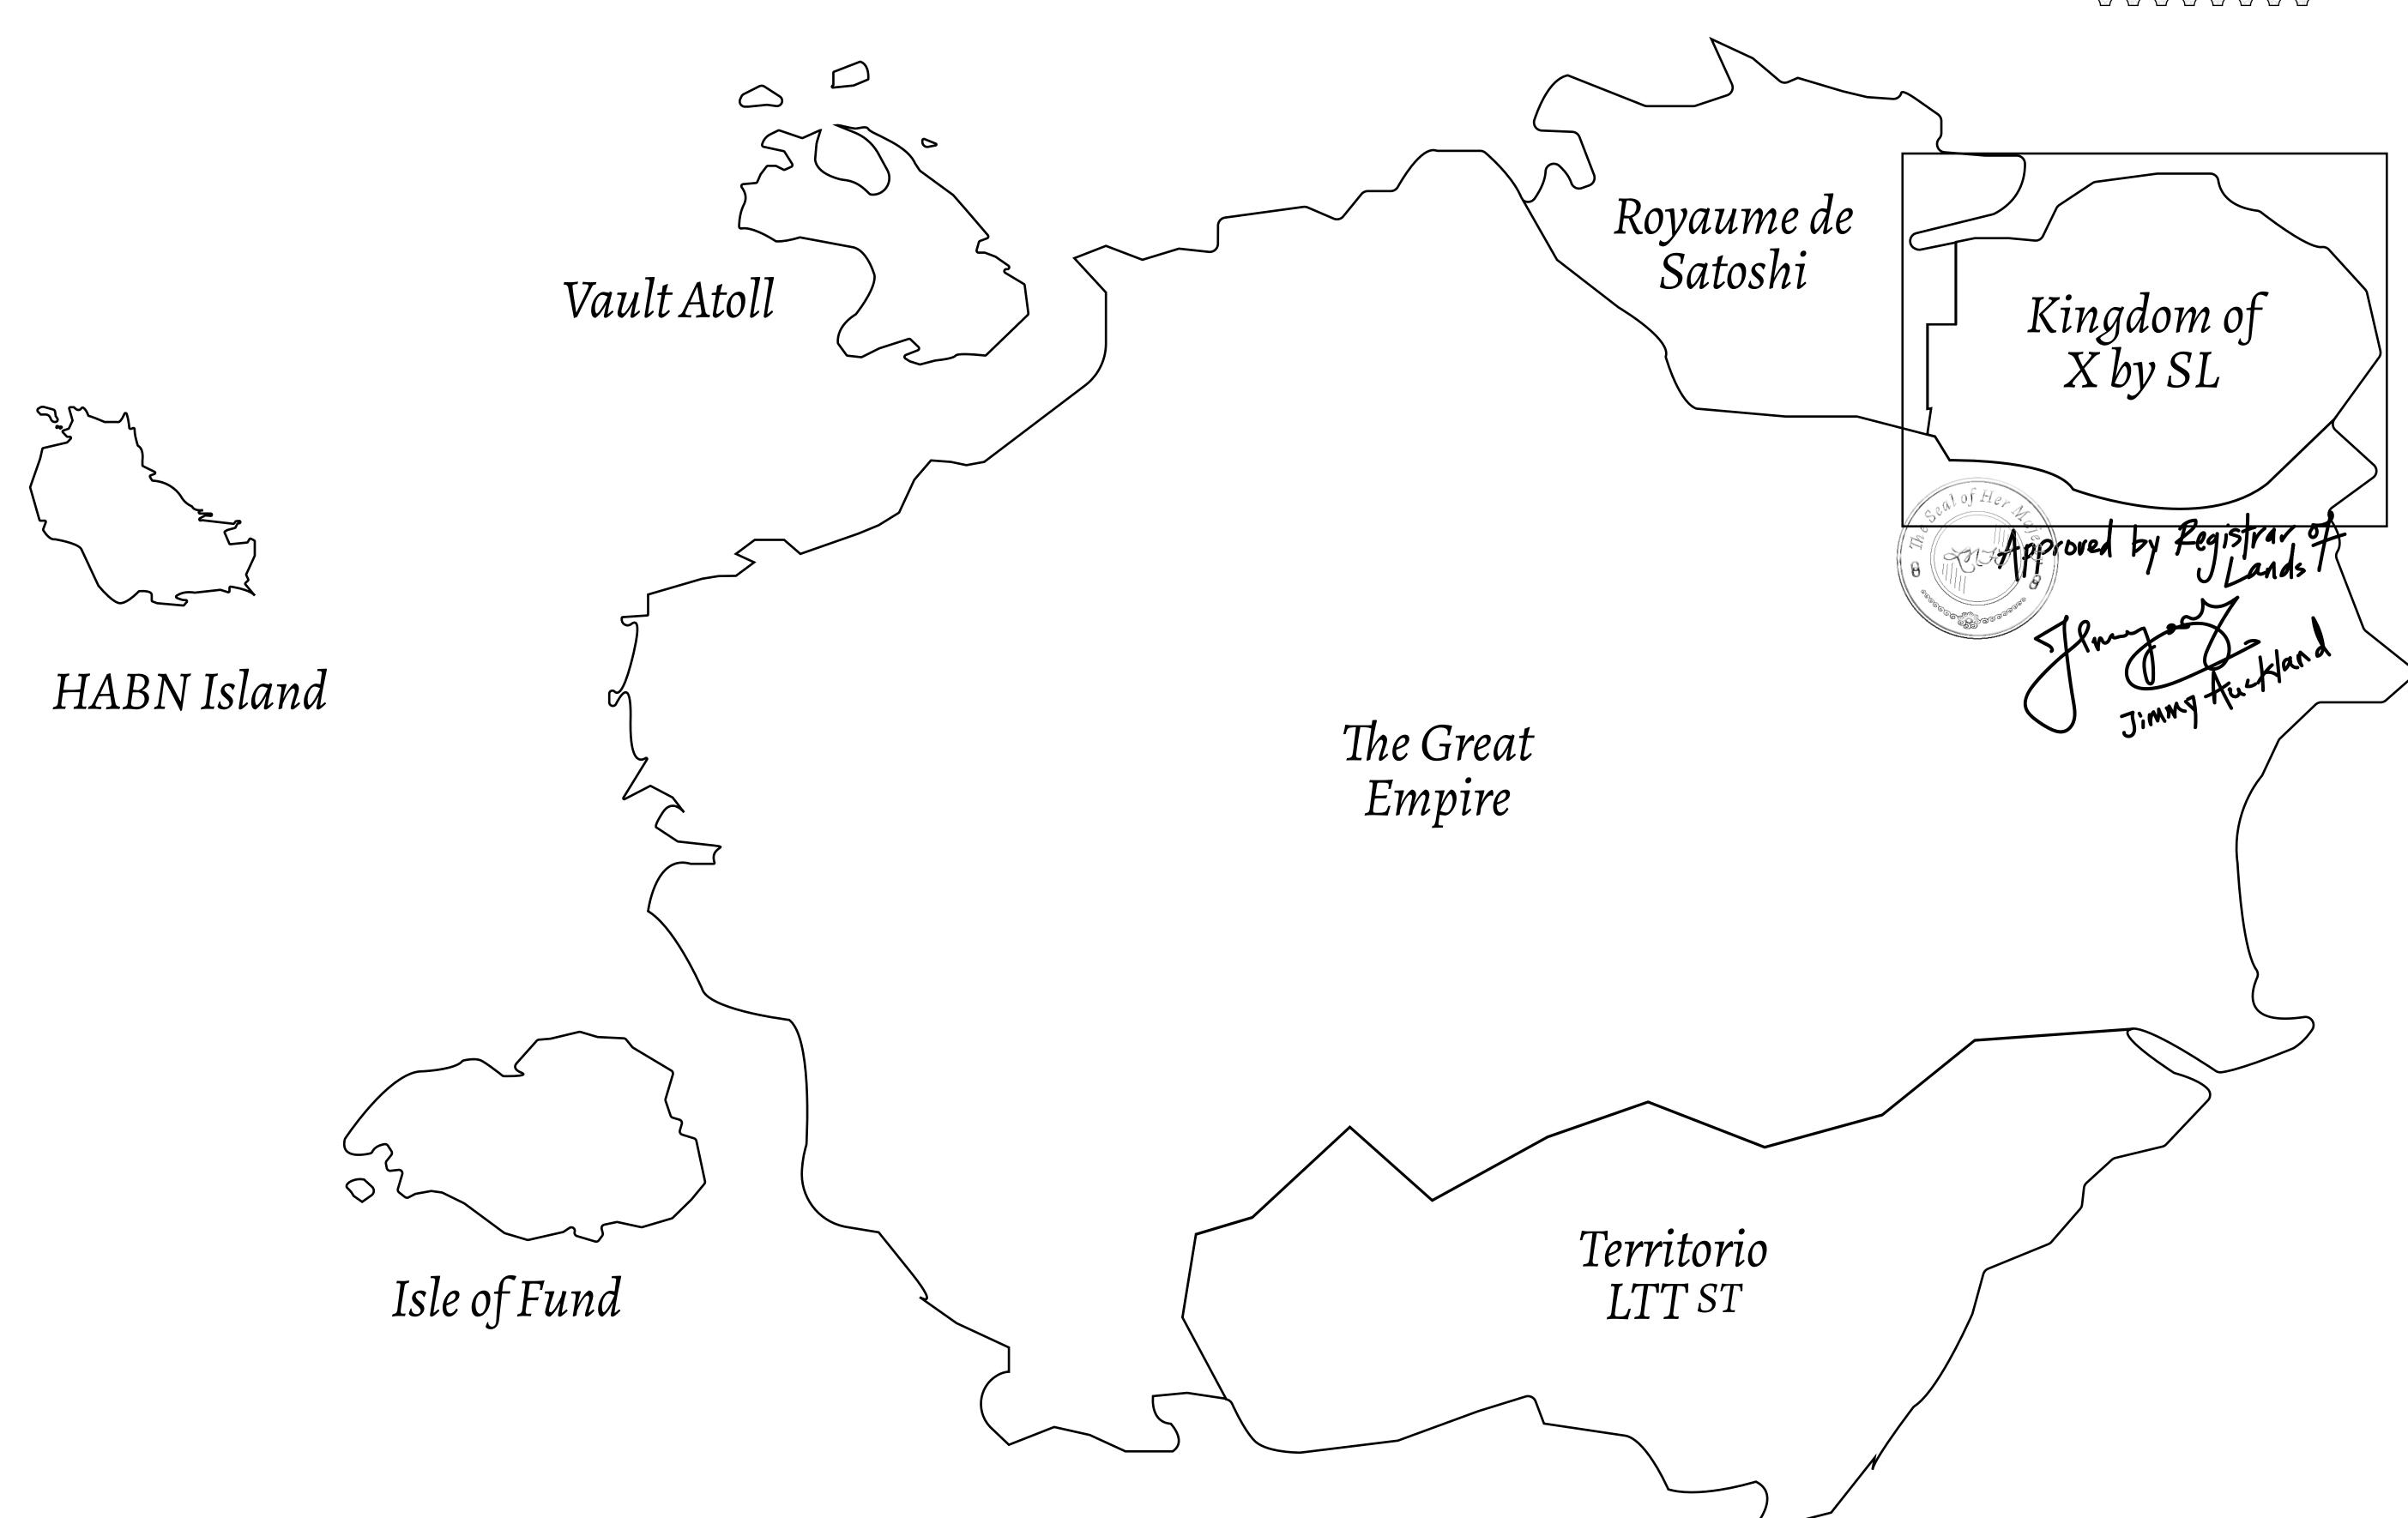

## THE ARISTOCRATS

The richest state in Loot NFT World. Special tablets are used to conduct high value auctions at galas and special events. The aristocrats donate 7% of their earnings to the Stakers, a special group of people, from the Great Empire. Ever since the marriage of the Sultan's daughter and the prince of X by SL, the Kingdom also donates 3% of its earnings to the Royaume De Satoshi.

## GEOGRAPHY

COASTLINE
BORDERS
HIGHEST POINT
LOWEST POINT
PLOTS
SCALE

93.89 KM (58.34 MILES)

OCEAN, THE GREAT EMPIRE, SL

PEAK HERMES +7899 M

PORT OF EXCLUSIVITY 0 M

549

1:50000

## H.M. LNFT Land Registry

X468-221121

TITLE NUMBER

KINGDOM OF X BY SL

ISSUED 22 November 2021

SCALE **1/50000** 

OWNER ENTITLEMENT

Type W-XBYSL: Share of 0.5% of all X by SL sales and Satoshi's Lounge re-sales based on number of NFT Stories minted (rewarded in LTT); Automatic invite to X by SL; Mint 4 NFT Stories