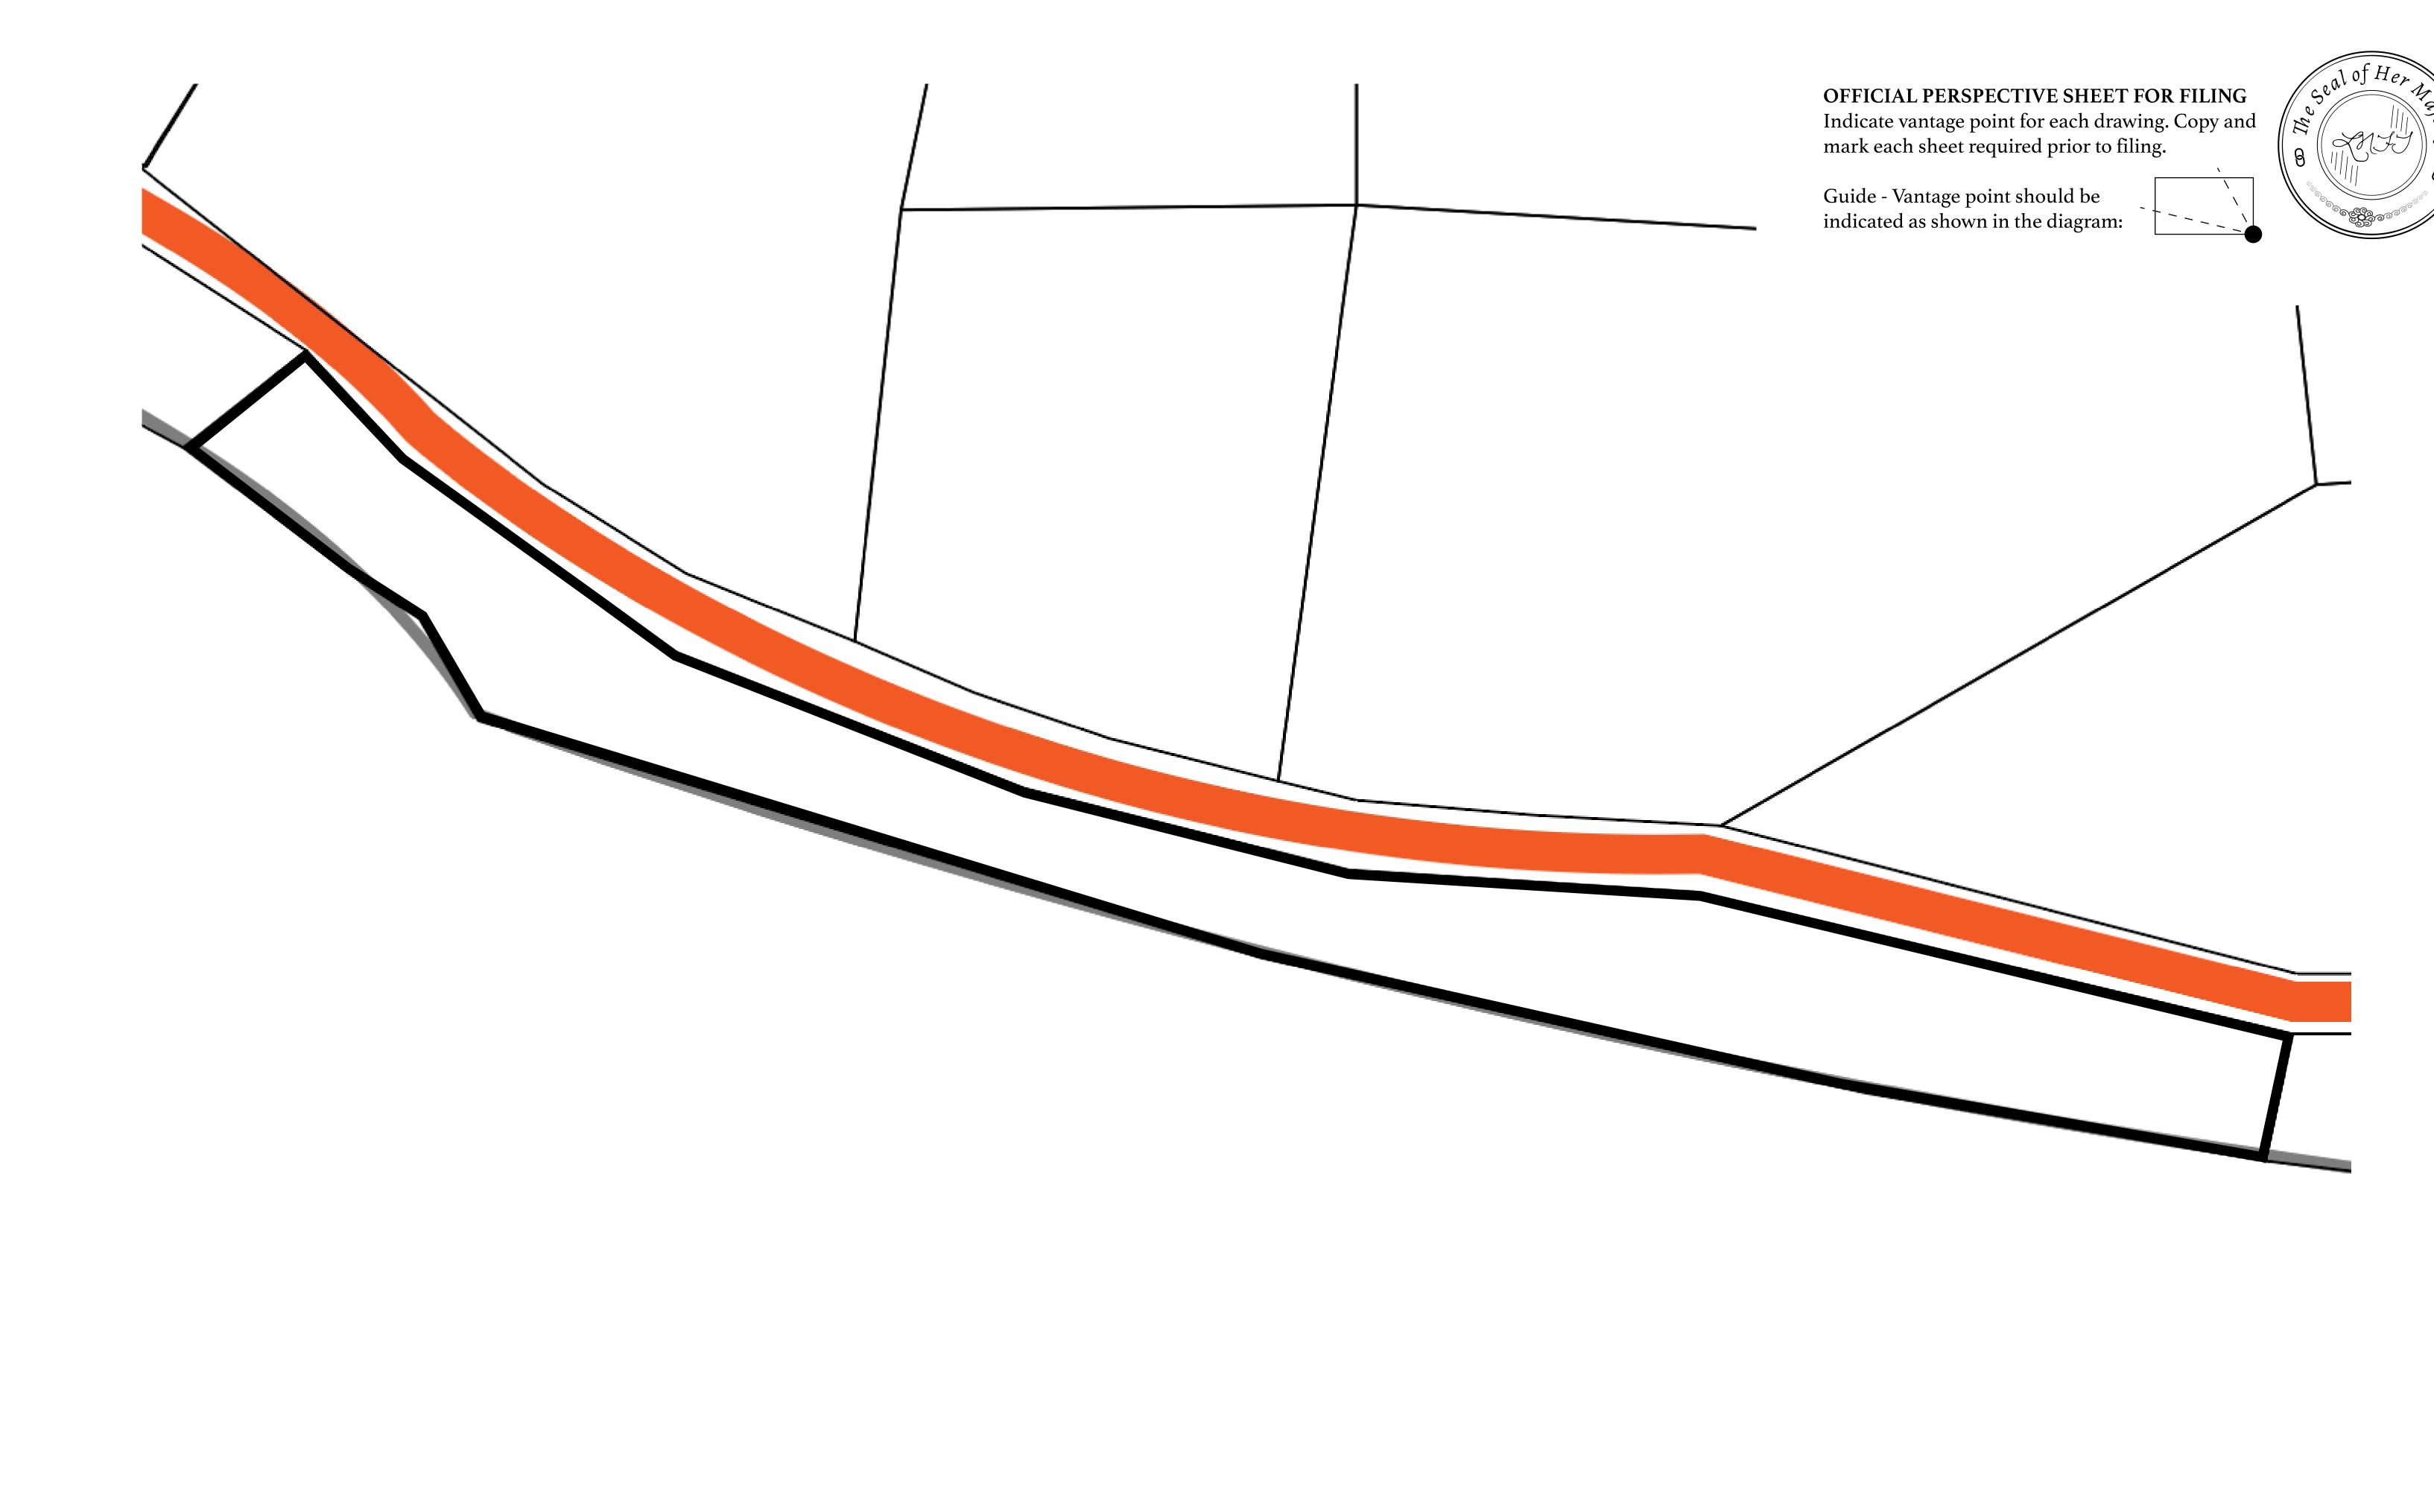

## GEOGRAPHY

COASTLINE
BORDERS
HIGHEST POINT
LOWEST POINT
PLOTS
SCALE

93.89 KM (58.34 MILES)

OCEAN, THE GREAT EMPIRE, SL

PEAK HERMES +7899 M

PORT OF EXCLUSIVITY 0 M

549

1:50000

## H.M. LNFT Land Registry

X468-221121

TITLE NUMBER

KINGDOM OF X BY SL

ISSUED 22 November 2021

SCALE **1/50000** 

OWNER ENTITLEMENT

Type W-XBYSL: Share of 0.5% of all X by SL sales and Satoshi's Lounge re-sales based on number of NFT Stories minted (rewarded in LTT); Automatic invite to X by SL; Mint 4 NFT Stories