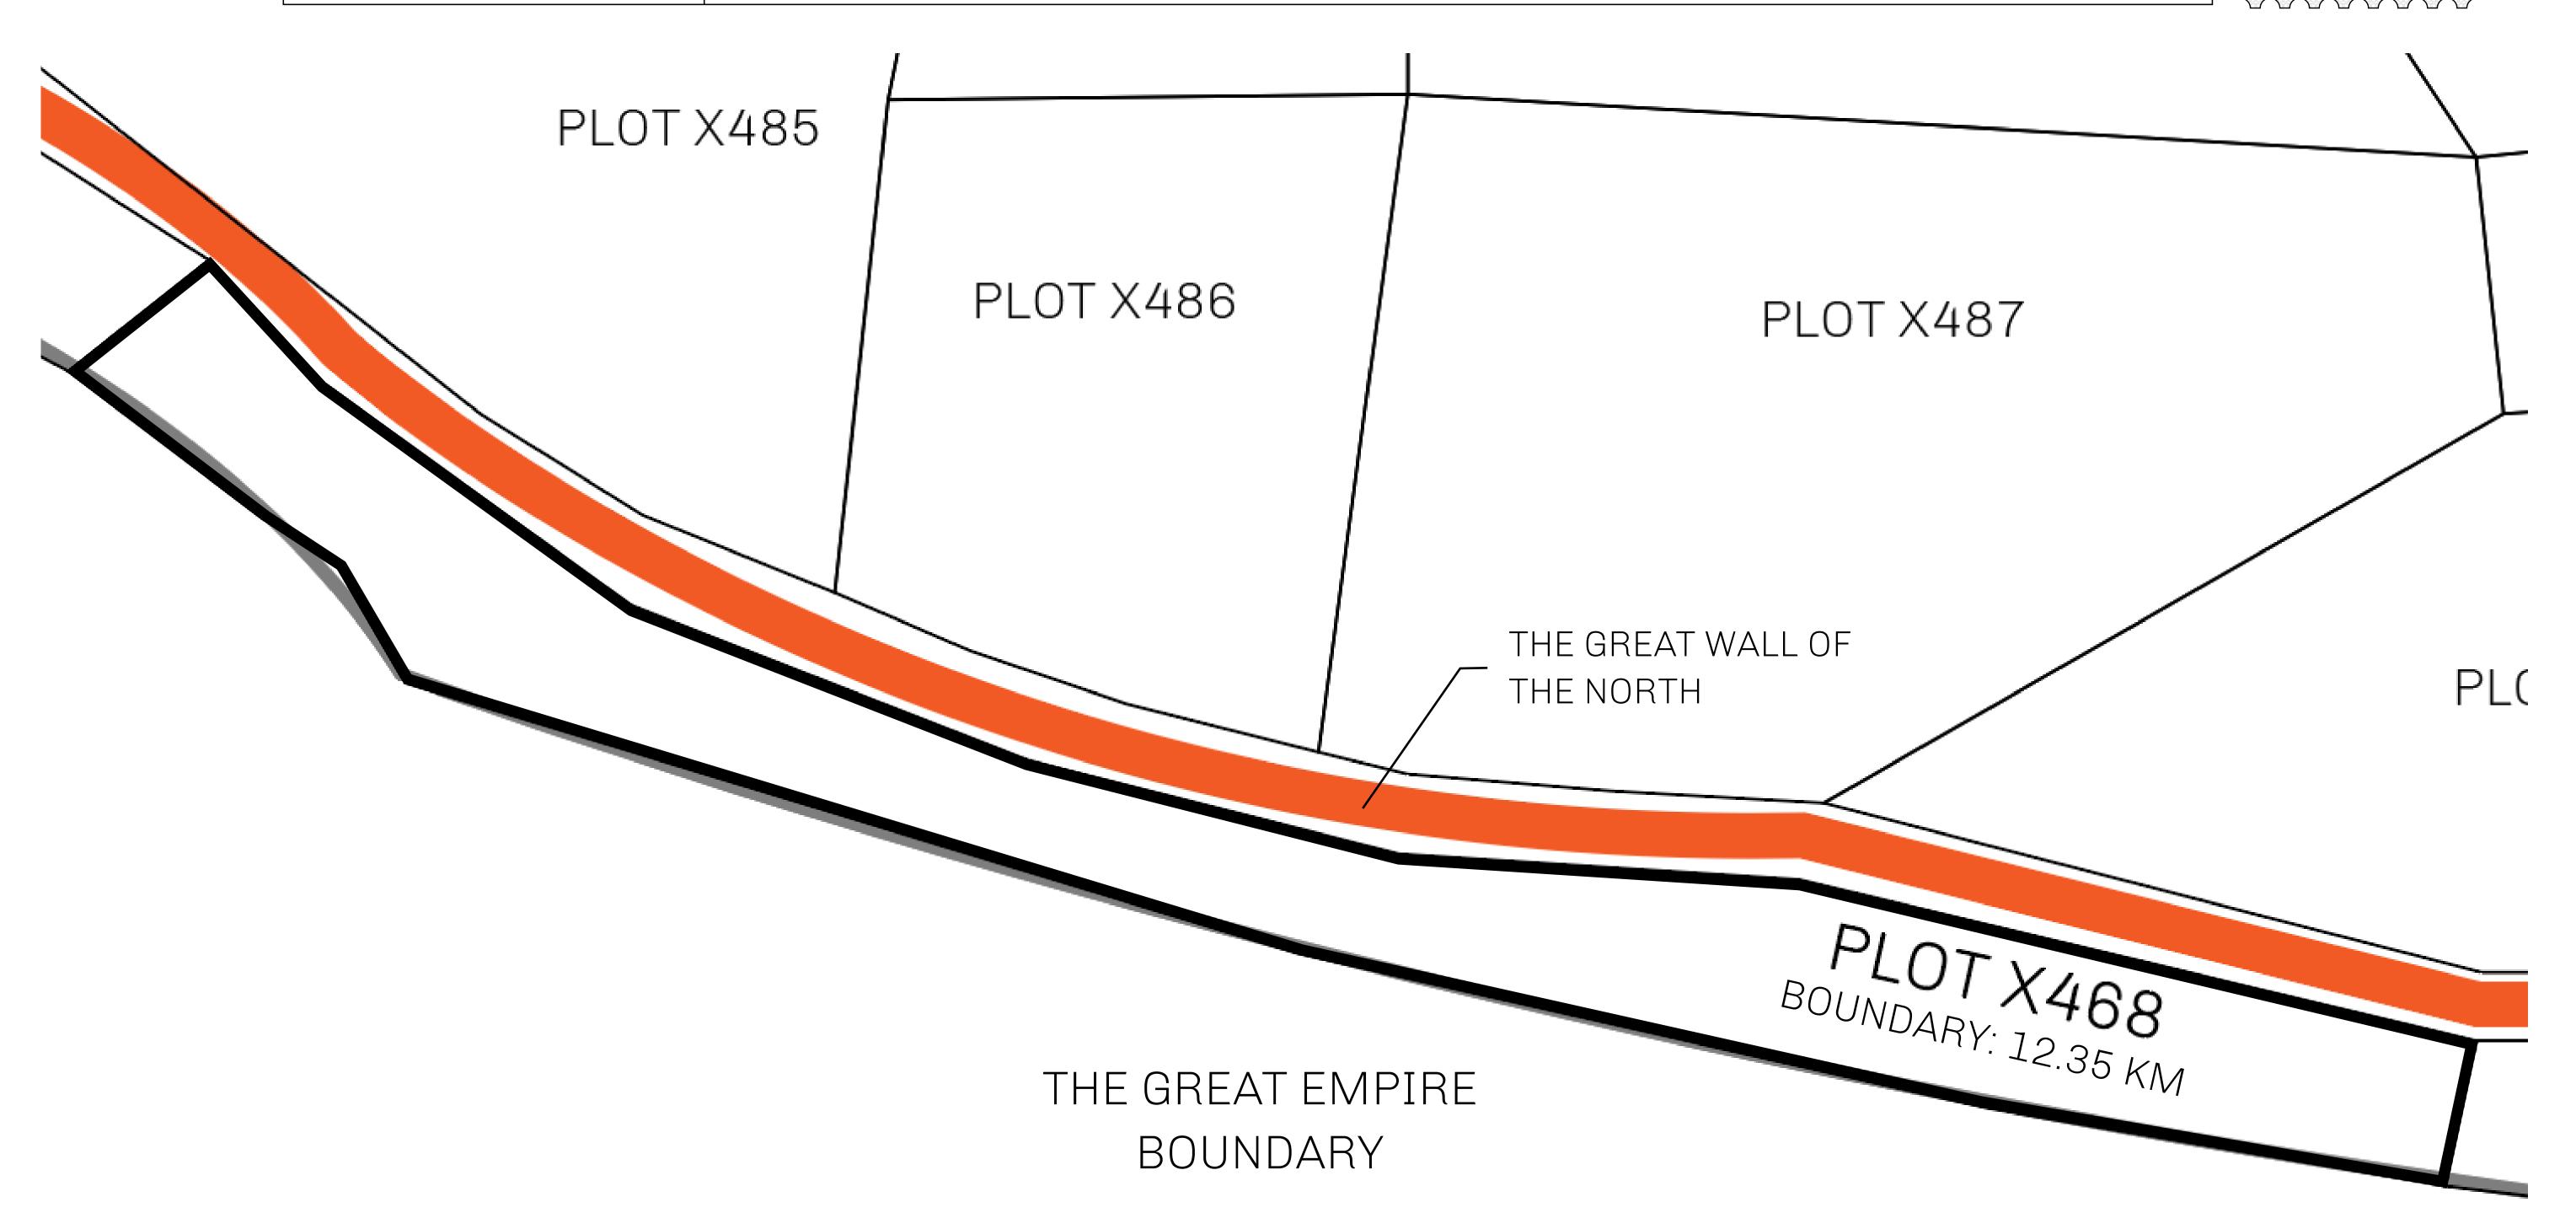

## GEOGRAPHY

COASTLINE
BORDERS
HIGHEST POINT
LOWEST POINT
PLOTS
SCALE

93.89 KM (58.34 MILES)

OCEAN, THE GREAT EMPIRE, SL

PEAK HERMES +7899 M

PORT OF EXCLUSIVITY 0 M

549

1:50000

## H.M. LNFT Land Registry

X468-221121

TITLE NUMBER

KINGDOM OF X BY SL

ISSUED 22 November 2021

SCALE **1/50000** 

OWNER ENTITLEMENT

Type W-XBYSL: Share of 0.5% of all X by SL sales and Satoshi's Lounge re-sales based on number of NFT Stories minted (rewarded in LTT); Automatic invite to X by SL; Mint 4 NFT Stories