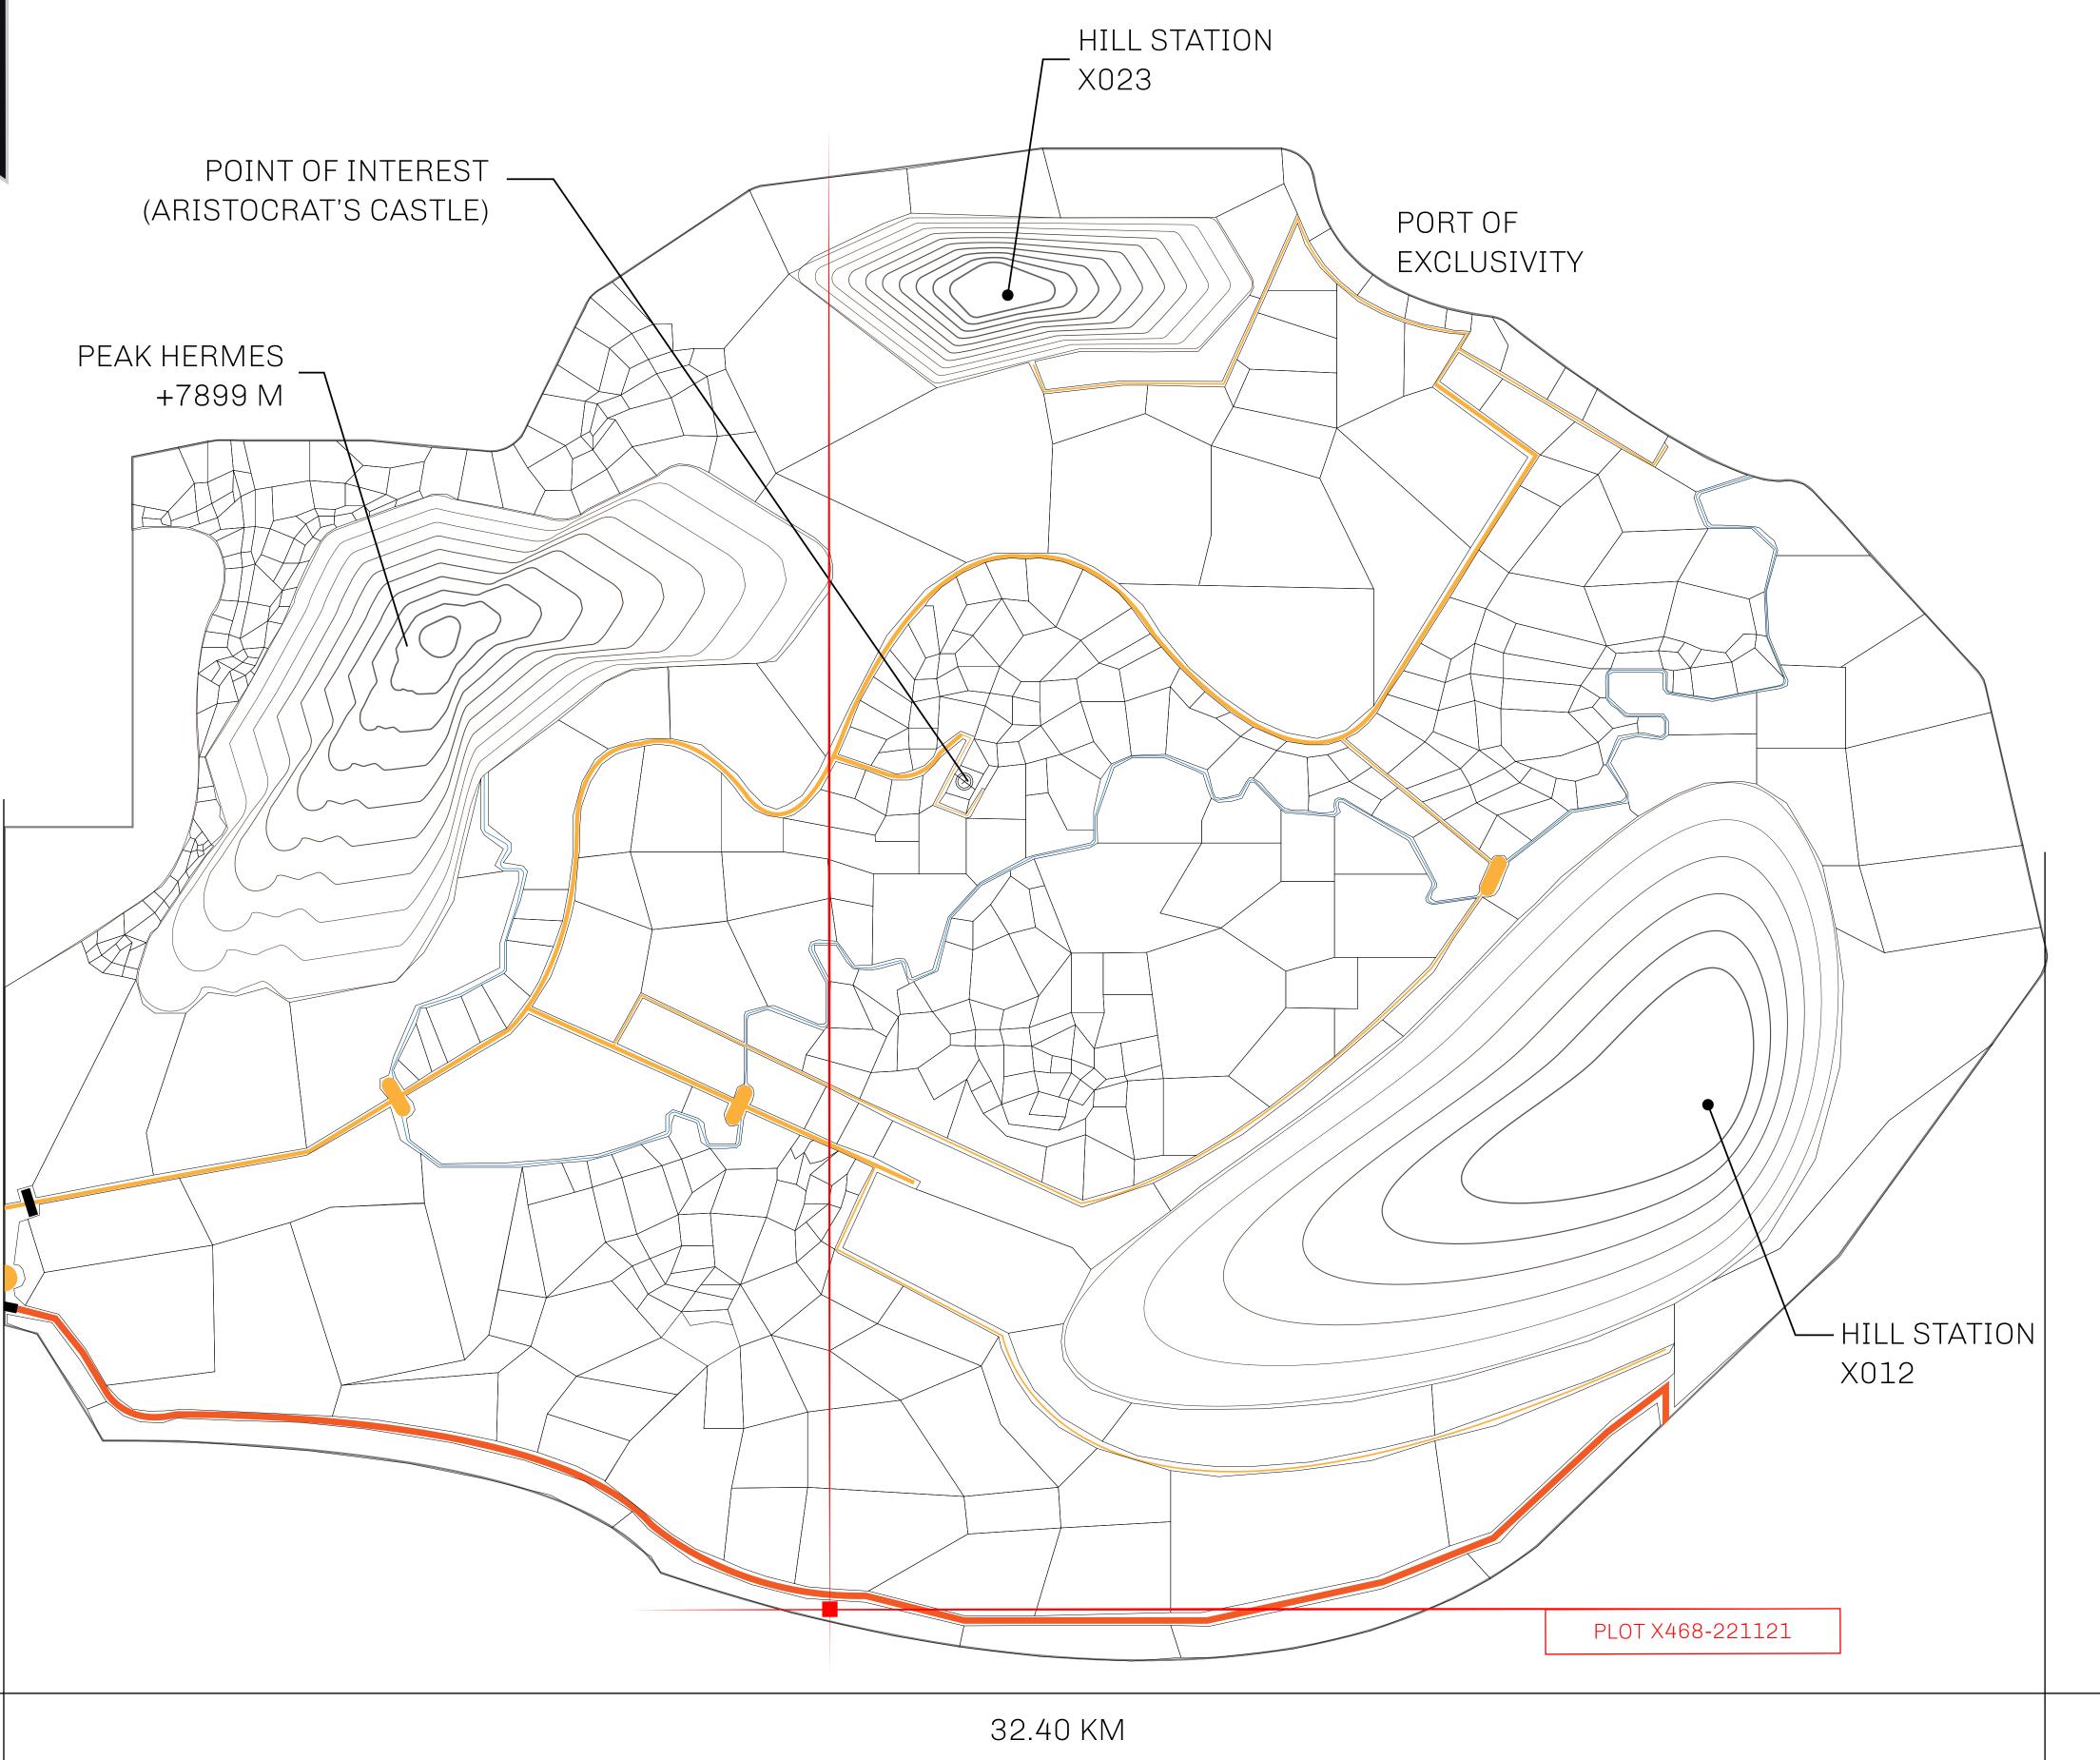

## GEOGRAPHY

COASTLINE
BORDERS
HIGHEST POINT
LOWEST POINT
PLOTS
SCALE

93.89 KM (58.34 MILES)

OCEAN, THE GREAT EMPIRE, SL

PEAK HERMES +7899 M

PORT OF EXCLUSIVITY 0 M

549

1:50000