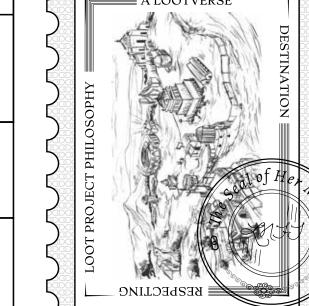

## GEOGRAPHY

COASTLINE
BORDERS
HIGHEST POINT
LOWEST POINT
PLOTS
SCALE

93.89 KM (58.34 MILES)

OCEAN, THE GREAT EMPIRE, SL

PEAK HERMES +7899 M

PORT OF EXCLUSIVITY 0 M

549

1:50000

## H.M. LNFT Land Registry

X467-221121

TITLE NUMBER

ISSUED 22 November 2021

SCALE **1/50000** 

OWNER ENTITLEMENT

ADMINISTRATIVE AREA

Type W-XBYSL: Share of 0.5% of all X by SL sales and Satoshi's Lounge re-sales based on number of NFT Stories minted (rewarded in LTT); Automatic invite to X by SL; Mint 4 NFT Stories

THE GREAT WALL OF THE NORTH

PLOT X467

BOUNDARY: 7.64 KM

THE GREAT EMPIRE BOUNDARY