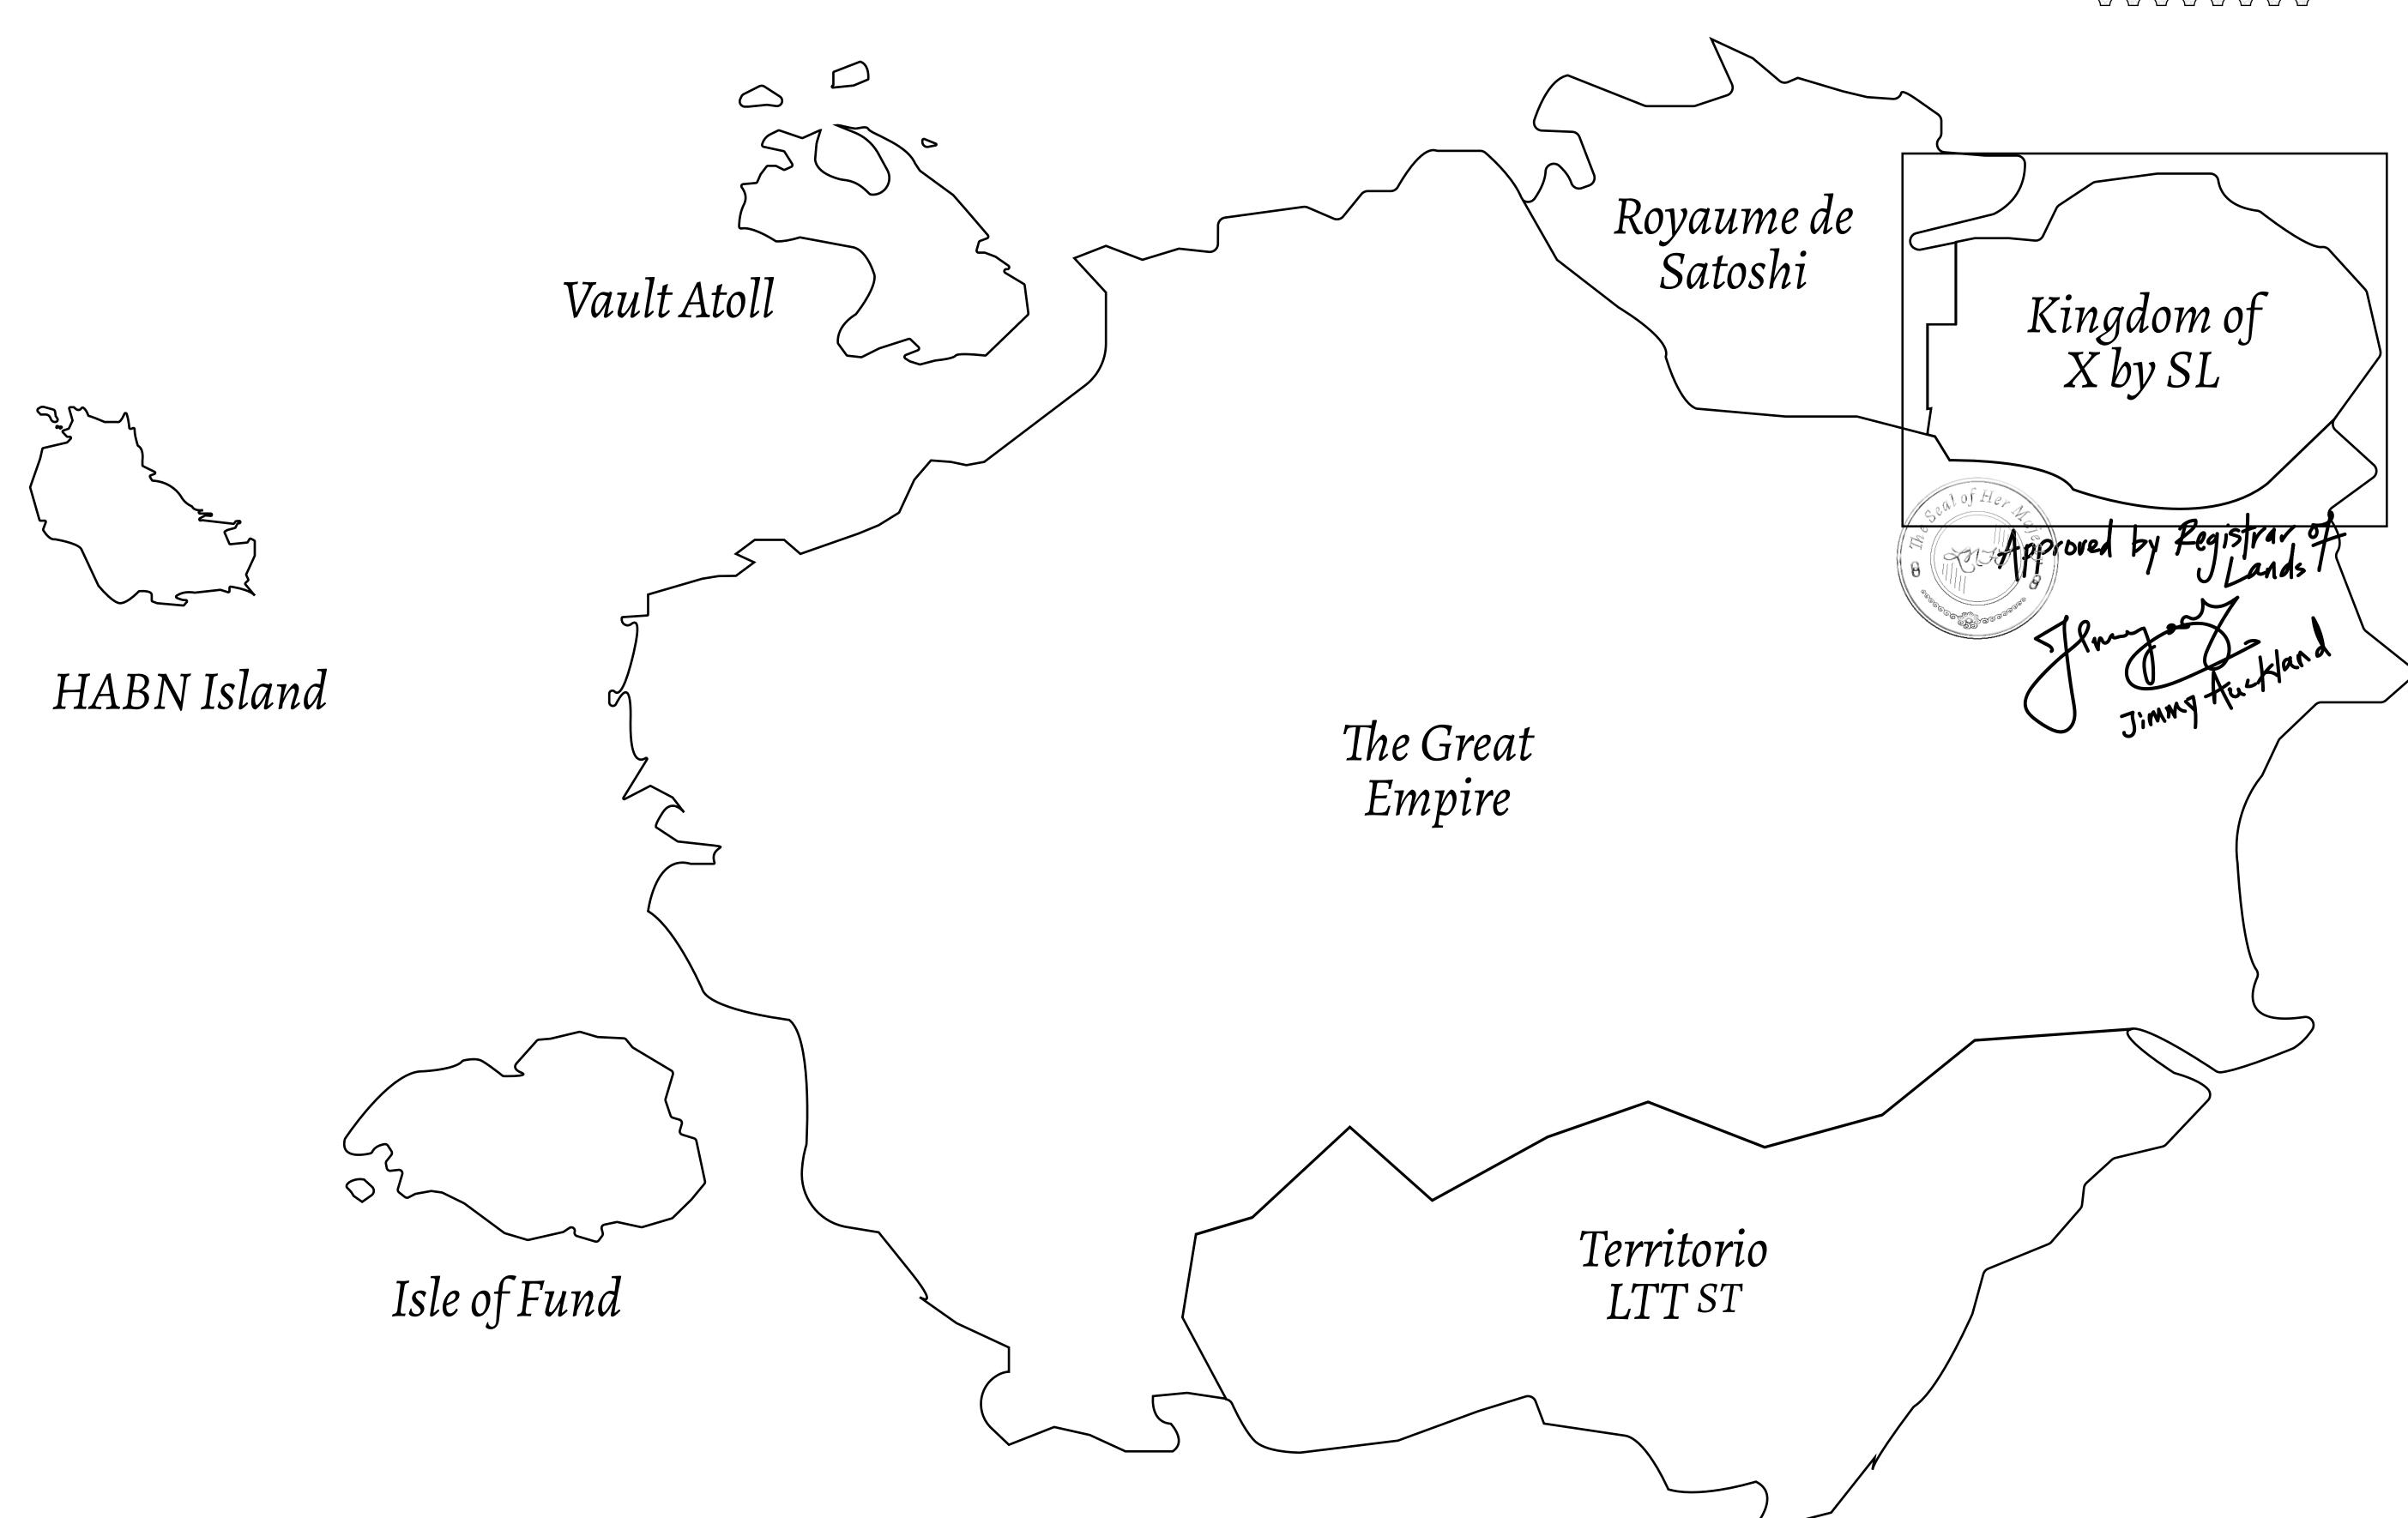

## GEOGRAPHY

COASTLINE
BORDERS
HIGHEST POINT
LOWEST POINT
PLOTS
SCALE

93.89 KM (58.34 MILES)

OCEAN, THE GREAT EMPIRE, SL

PEAK HERMES +7899 M

PORT OF EXCLUSIVITY 0 M

549

1:50000

## H.M. LNFT Land Registry

X467-221121

TITLE NUMBER

ISSUED 22 November 2021

SCALE **1/50000** 

OWNER ENTITLEMENT

ADMINISTRATIVE AREA

Type W-XBYSL: Share of 0.5% of all X by SL sales and Satoshi's Lounge re-sales based on number of NFT Stories minted (rewarded in LTT); Automatic invite to X by SL; Mint 4 NFT Stories

THE GREAT WALL OF THE NORTH

PLOT X467

BOUNDARY: 7.64 KM

THE GREAT EMPIRE BOUNDARY

## THE ARISTOCRATS

The richest state in Loot NFT World. Special tablets are used to conduct high value auctions at galas and special events. The aristocrats donate 7% of their earnings to the Stakers, a special group of people, from the Great Empire. Ever since the marriage of the Sultan's daughter and the prince of X by SL, the Kingdom also donates 3% of its earnings to the Royaume De Satoshi.