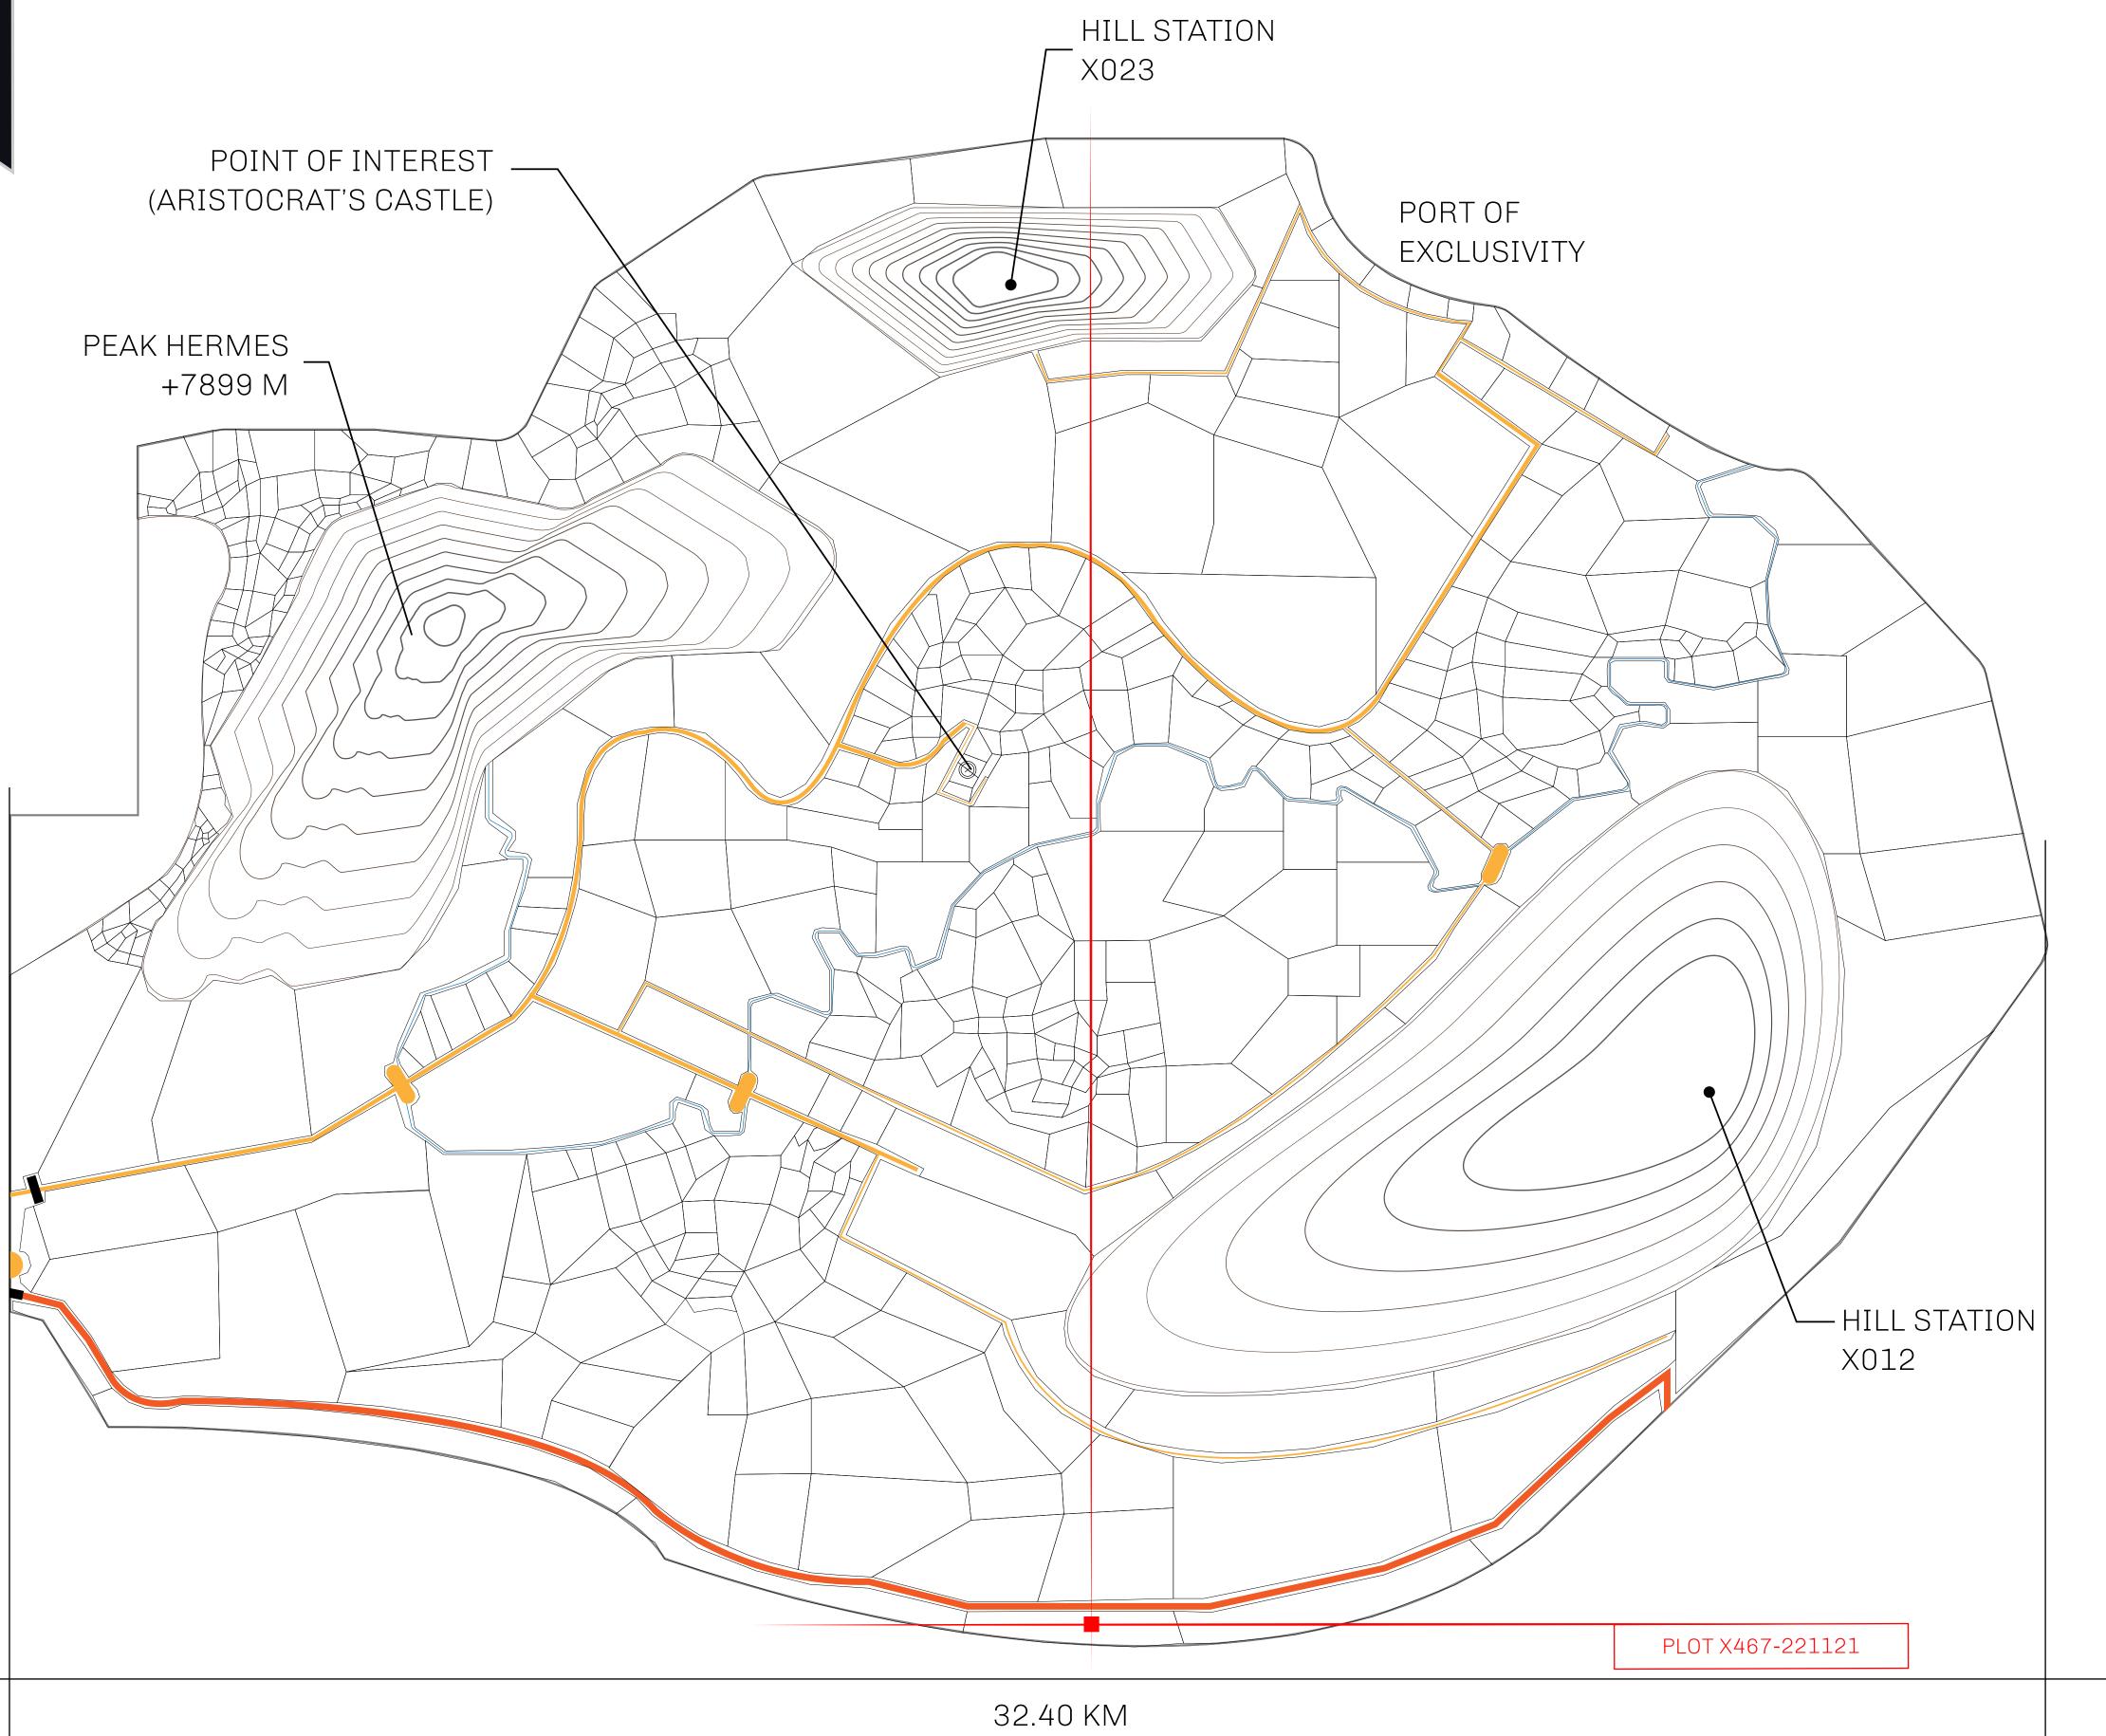

## GEOGRAPHY

COASTLINE
BORDERS
HIGHEST POINT
LOWEST POINT
PLOTS
SCALE

93.89 KM (58.34 MILES)

OCEAN, THE GREAT EMPIRE, SL

PEAK HERMES +7899 M

PORT OF EXCLUSIVITY 0 M

549

1:50000

## H.M. LNFT Land Registry

X467-221121

TITLE NUMBER

ISSUED 22 November 2021

SCALE **1/50000** 

OWNER ENTITLEMENT

ADMINISTRATIVE AREA

Type W-XBYSL: Share of 0.5% of all X by SL sales and Satoshi's Lounge re-sales based on number of NFT Stories minted (rewarded in LTT); Automatic invite to X by SL; Mint 4 NFT Stories

THE GREAT WALL OF THE NORTH

PLOT X467

BOUNDARY: 7.64 KM

THE GREAT EMPIRE BOUNDARY