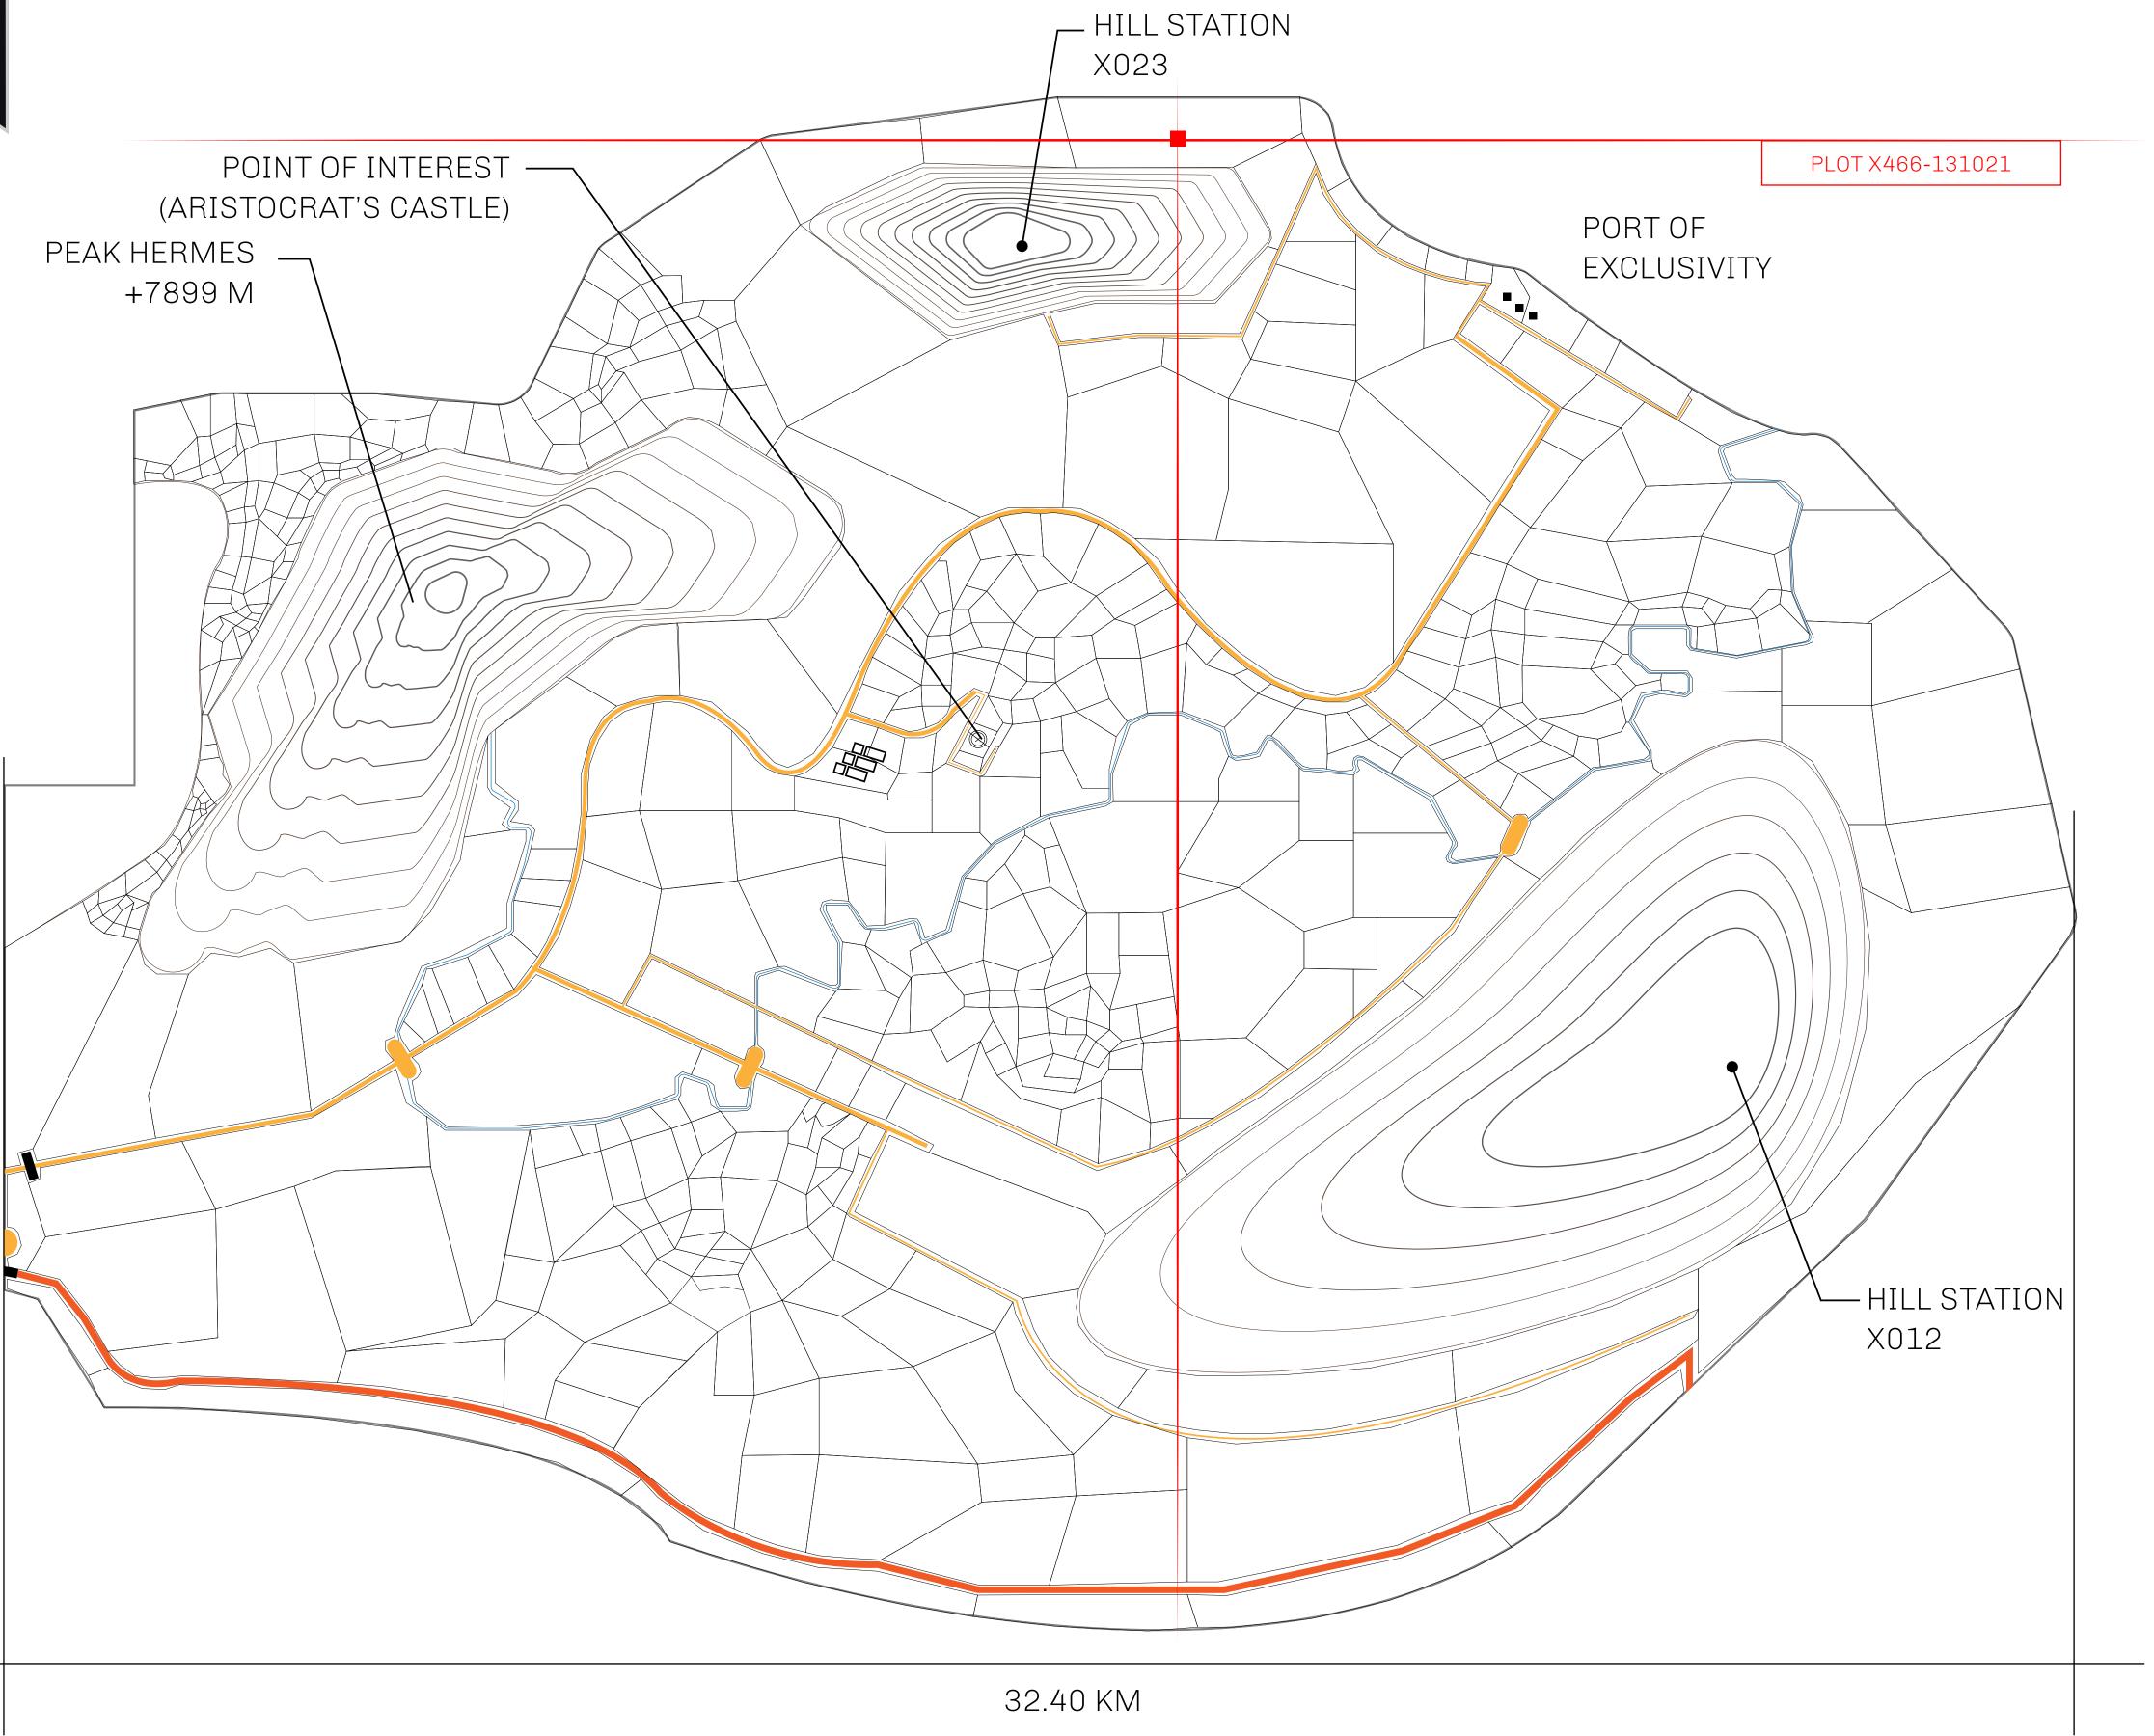

## GEOGRAPHY

COASTLINE
BORDERS
HIGHEST POINT
LOWEST POINT
PLOTS
SCALE

93.89 KM (58.34 MILES)

OCEAN, THE GREAT EMPIRE, SL

PEAK HERMES +7899 M

PORT OF EXCLUSIVITY 0 M

549

1:50000

| H.M. LNFT Land Registry |                                                                                                                                                                            | TITLE NUMBER |                 |     |               |                      |
|-------------------------|----------------------------------------------------------------------------------------------------------------------------------------------------------------------------|--------------|-----------------|-----|---------------|----------------------|
|                         |                                                                                                                                                                            | X466-131021  |                 |     |               | goal of Herman Sesty |
| ADMINISTRATIVE AREA     | KINGDOM OF X BY SL                                                                                                                                                         | ISSUED       | 13 October 2021 | BJ. | SCALE 1/50000 |                      |
| OWNER ENTITLEMENT       | Type W-XBYSL: Share of 0.5% of all X by SL winning bid values based on number of NFT Stories minted (rewarded in Credits); Automatic invite to X by SL; Mint 4 NFT Stories |              |                 |     |               |                      |