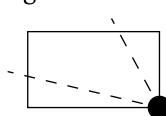

## OCEAN

Indicate vantage point for each drawing. Copy and mark each sheet required prior to filing.

Guide - Vantage point should be indicated as shown in the diagram: