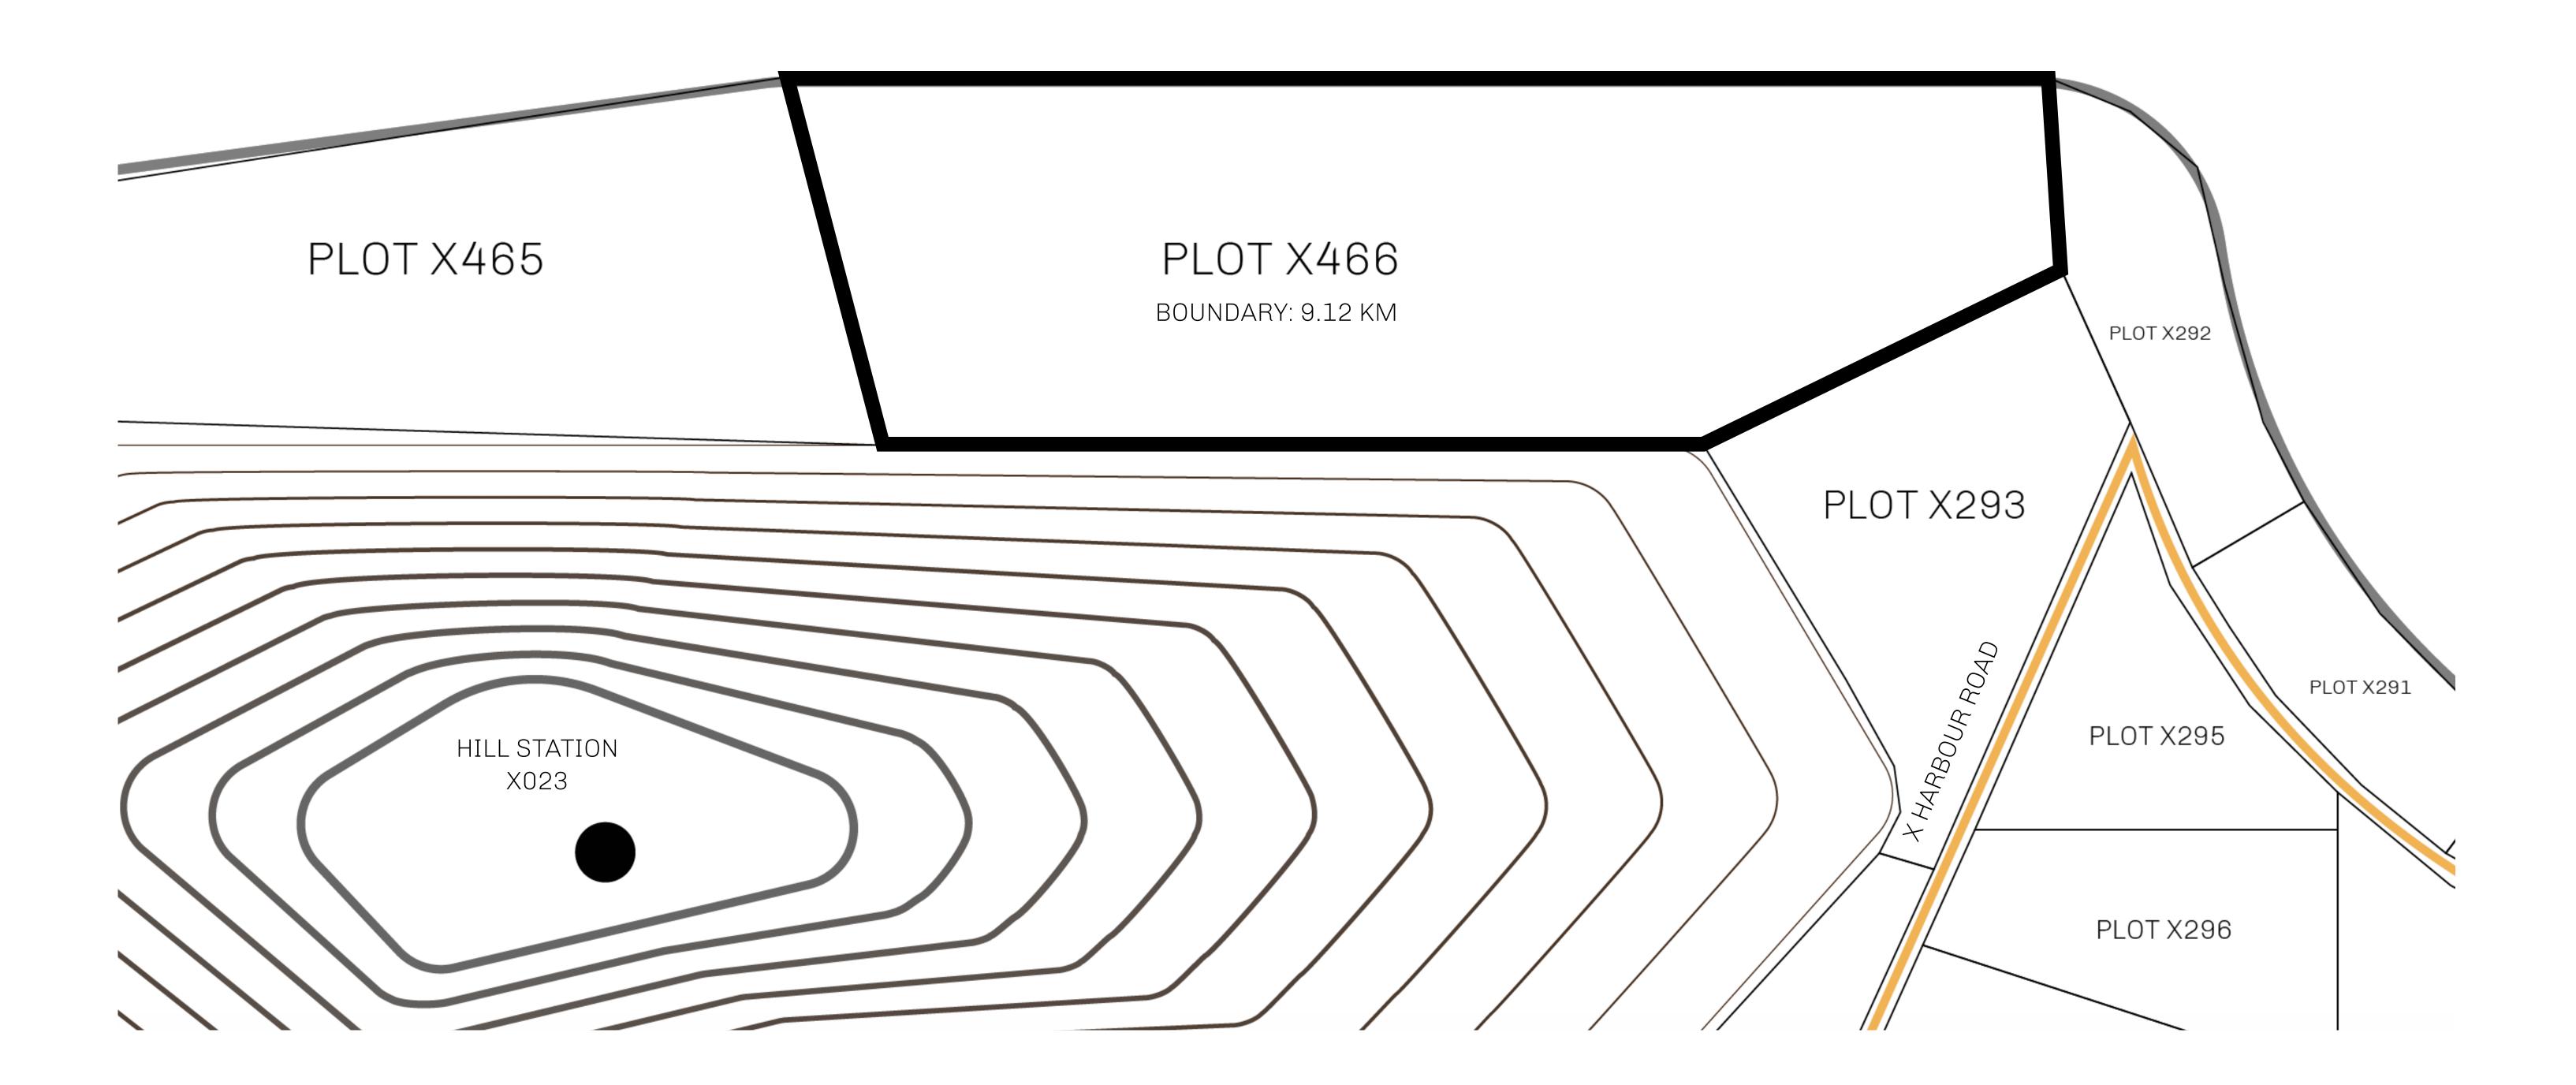

| H.M. LNFT Land Registry |                                                                                                                                                                            | TITLE NUMBER |                 |     |               |                      |
|-------------------------|----------------------------------------------------------------------------------------------------------------------------------------------------------------------------|--------------|-----------------|-----|---------------|----------------------|
|                         |                                                                                                                                                                            | X466-131021  |                 |     |               | goal of Herman Sesty |
| ADMINISTRATIVE AREA     | KINGDOM OF X BY SL                                                                                                                                                         | ISSUED       | 13 October 2021 | BJ. | SCALE 1/50000 |                      |
| OWNER ENTITLEMENT       | Type W-XBYSL: Share of 0.5% of all X by SL winning bid values based on number of NFT Stories minted (rewarded in Credits); Automatic invite to X by SL; Mint 4 NFT Stories |              |                 |     |               |                      |