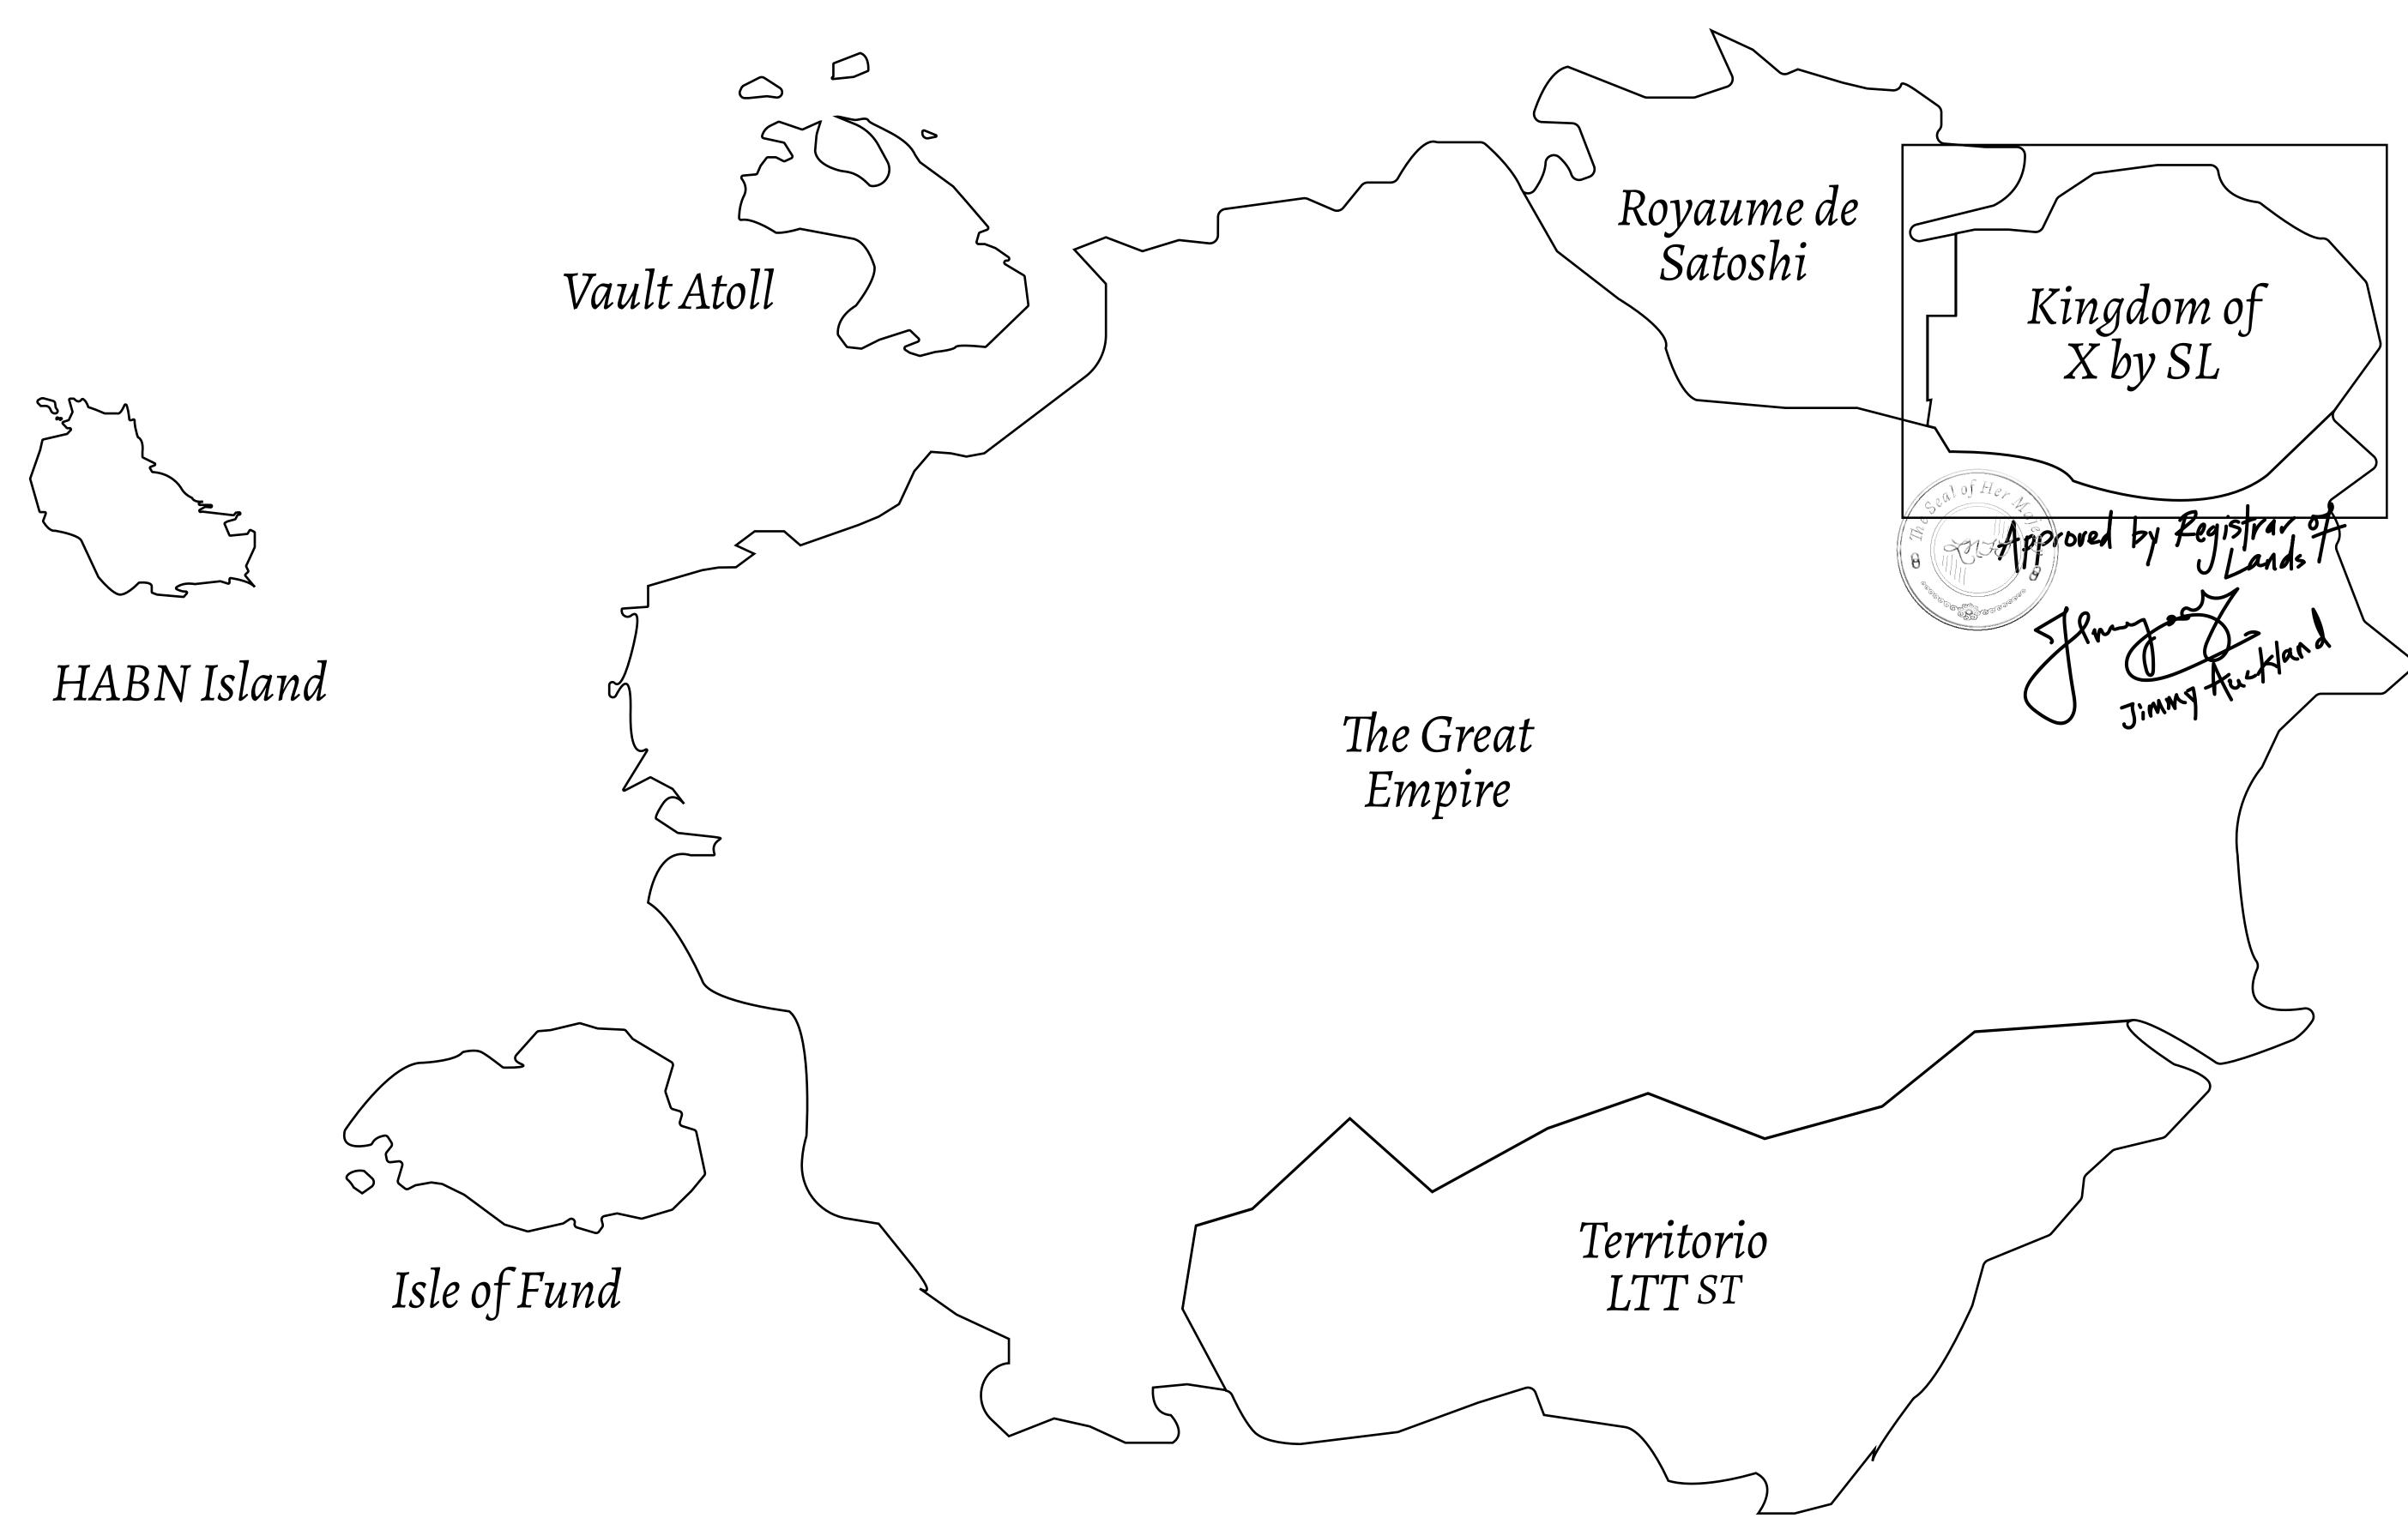

## GEOGRAPHY

COASTLINE
BORDERS
HIGHEST POINT
LOWEST POINT
PLOTS
SCALE

93.89 KM (58.34 MILES)

OCEAN, THE GREAT EMPIRE, SL

PEAK HERMES +7899 M

PORT OF EXCLUSIVITY 0 M

549

1:50000

| H.M. LNFT Land Registry |                                                                                                                                                                            | TITLE NUMBER |                 |     |               |                      |
|-------------------------|----------------------------------------------------------------------------------------------------------------------------------------------------------------------------|--------------|-----------------|-----|---------------|----------------------|
|                         |                                                                                                                                                                            | X466-131021  |                 |     |               | goal of Herman Sesty |
| ADMINISTRATIVE AREA     | KINGDOM OF X BY SL                                                                                                                                                         | ISSUED       | 13 October 2021 | BJ. | SCALE 1/50000 |                      |
| OWNER ENTITLEMENT       | Type W-XBYSL: Share of 0.5% of all X by SL winning bid values based on number of NFT Stories minted (rewarded in Credits); Automatic invite to X by SL; Mint 4 NFT Stories |              |                 |     |               |                      |