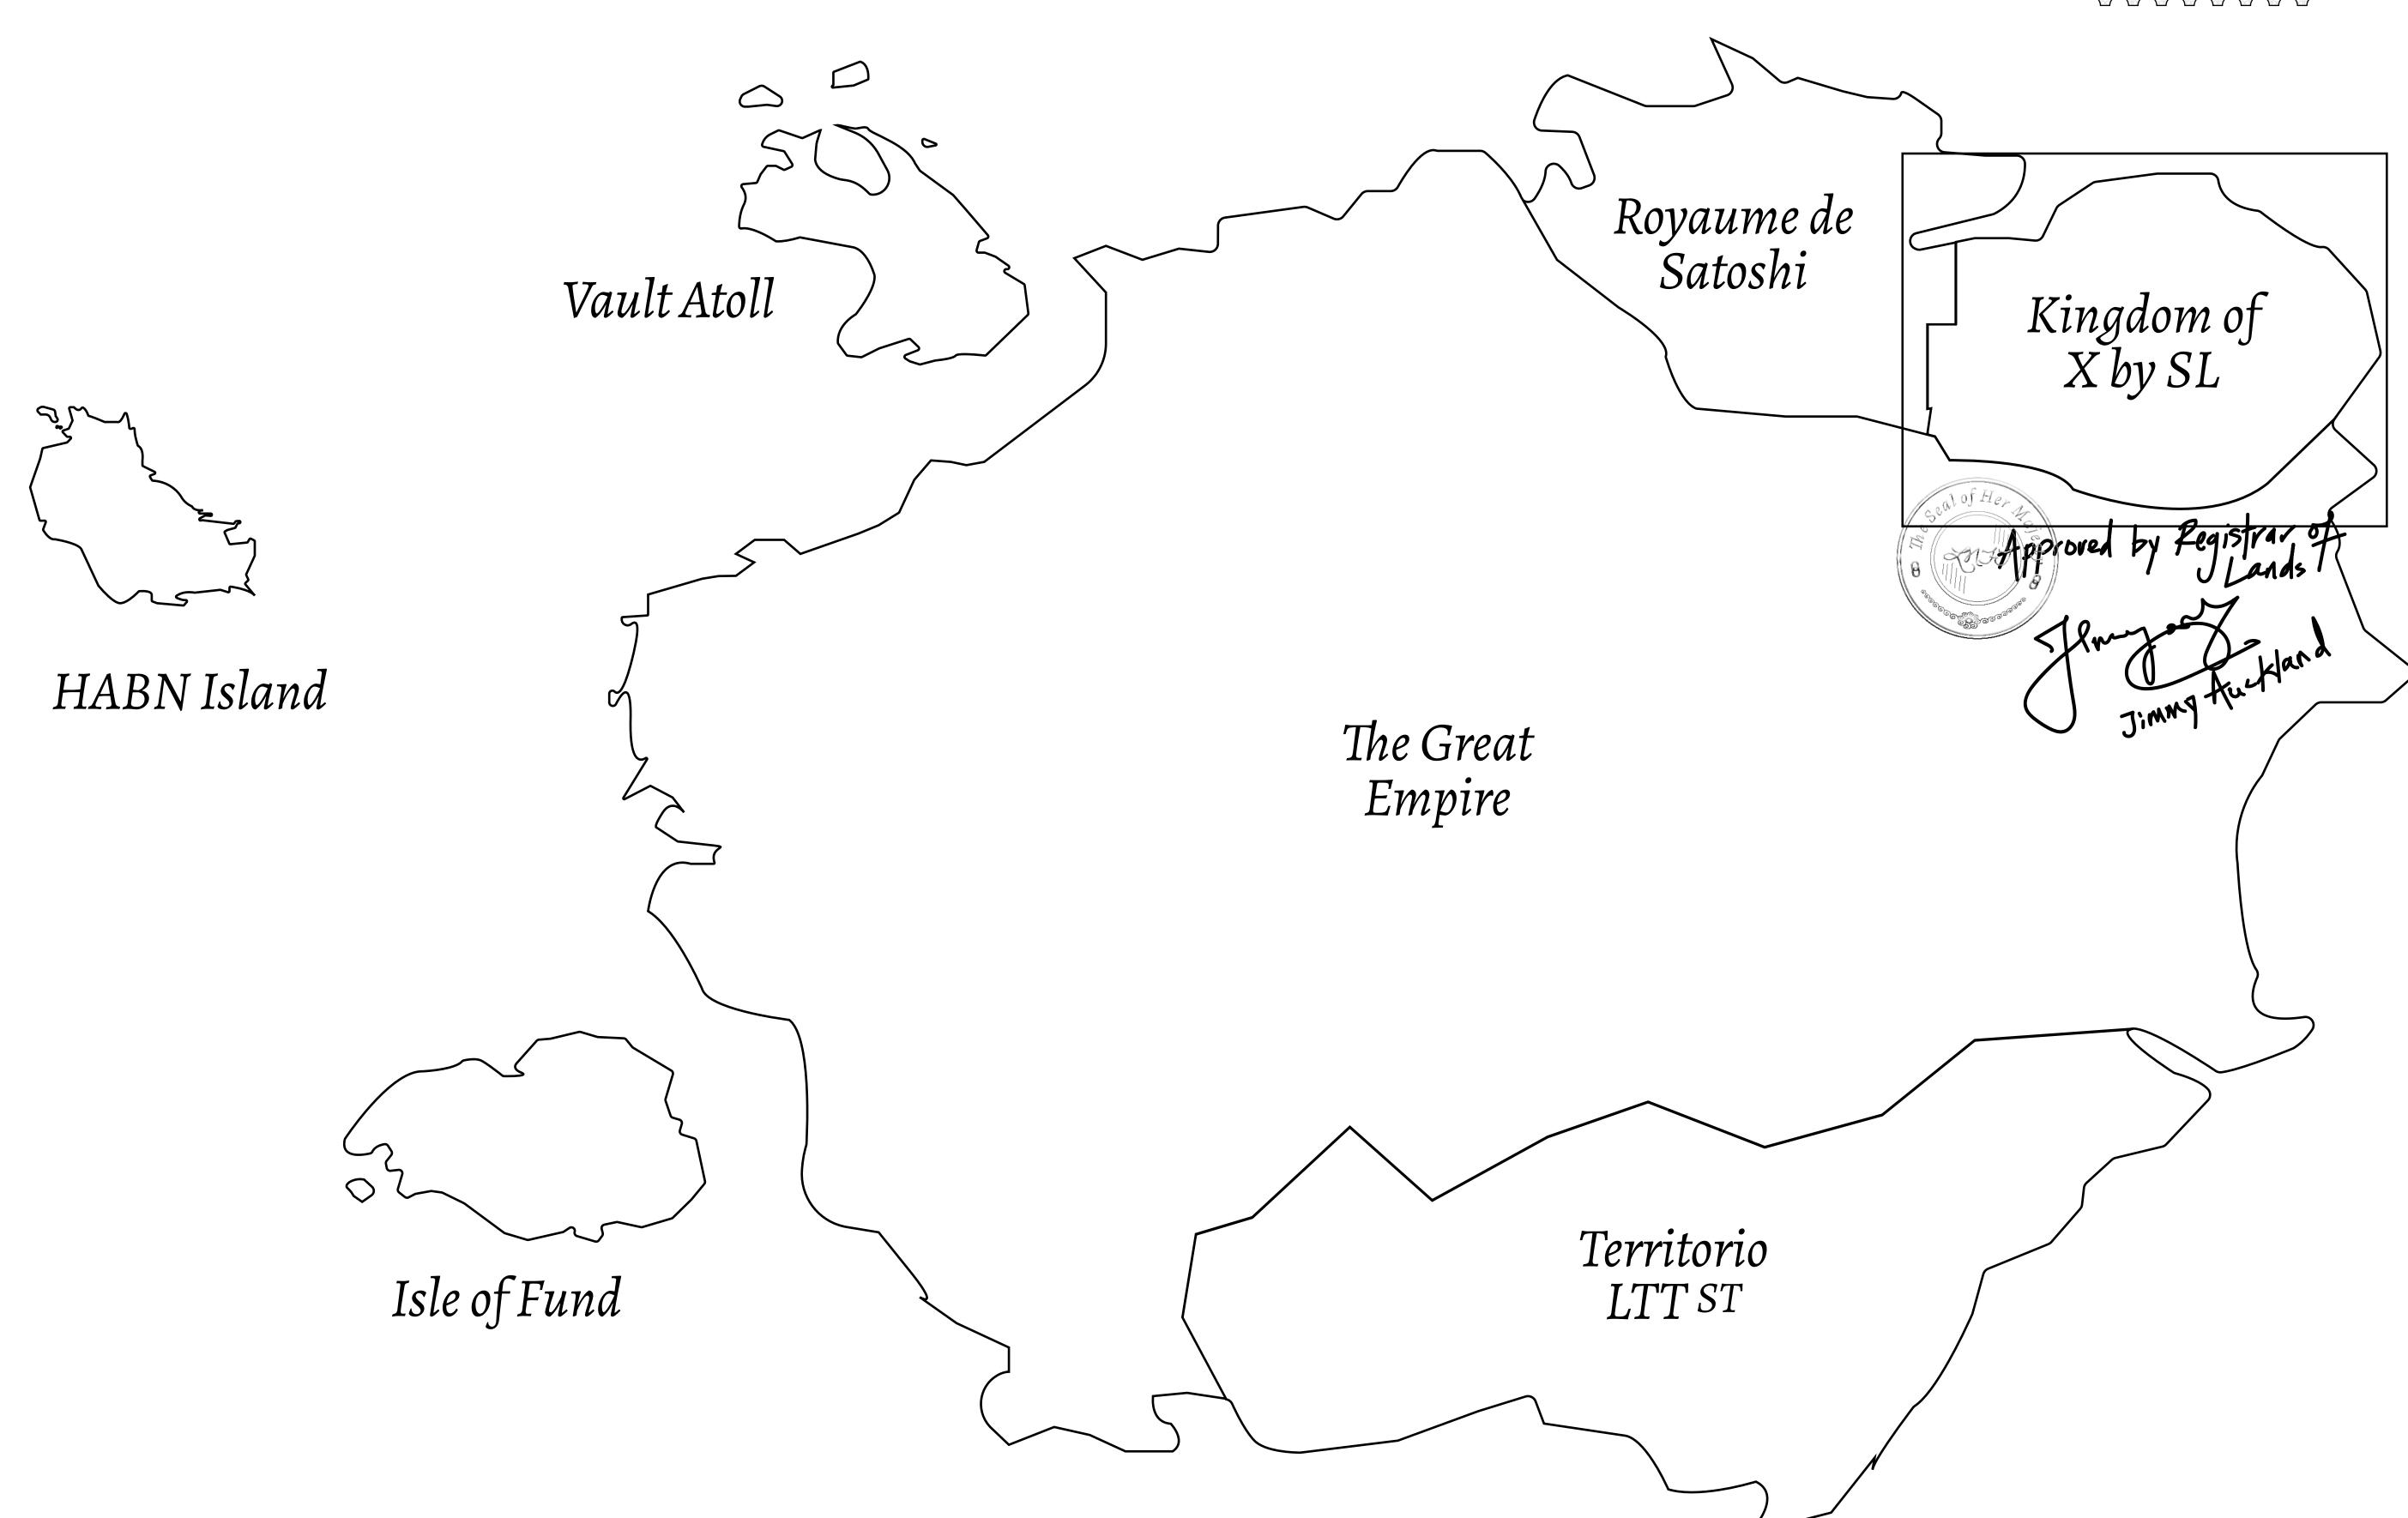

#### GEOGRAPHY

COASTLINE
BORDERS
HIGHEST POINT
LOWEST POINT
PLOTS
SCALE

93.89 KM (58.34 MILES)

OCEAN, THE GREAT EMPIRE, SL

PEAK HERMES +7899 M

PORT OF EXCLUSIVITY 0 M

549

1:50000

#### THE ARISTOCRATS

The richest state in Loot NFT World. Special tablets are used to conduct high value auctions at galas and special events. The aristocrats donate 7% of their earnings to the Stakers, a special group of people, from the Great Empire. Ever since the marriage of the Sultan's daughter and the prince of X by SL, the Kingdom also donates 3% of its earnings to the Royaume De Satoshi.

# H.M. LNFT Land Registry ADMINISTRATIVE AREA KINGDOM OF X BY SL OWNER ENTITLEMENT Type W-XBYSL: Share of 0.5% of all X by SL sales and Satoshi's Lounge re-sales based on number of NFT Stories minted (rewarded in LTT); Automatic invite to X by SL; Mint 4 NFT Stories