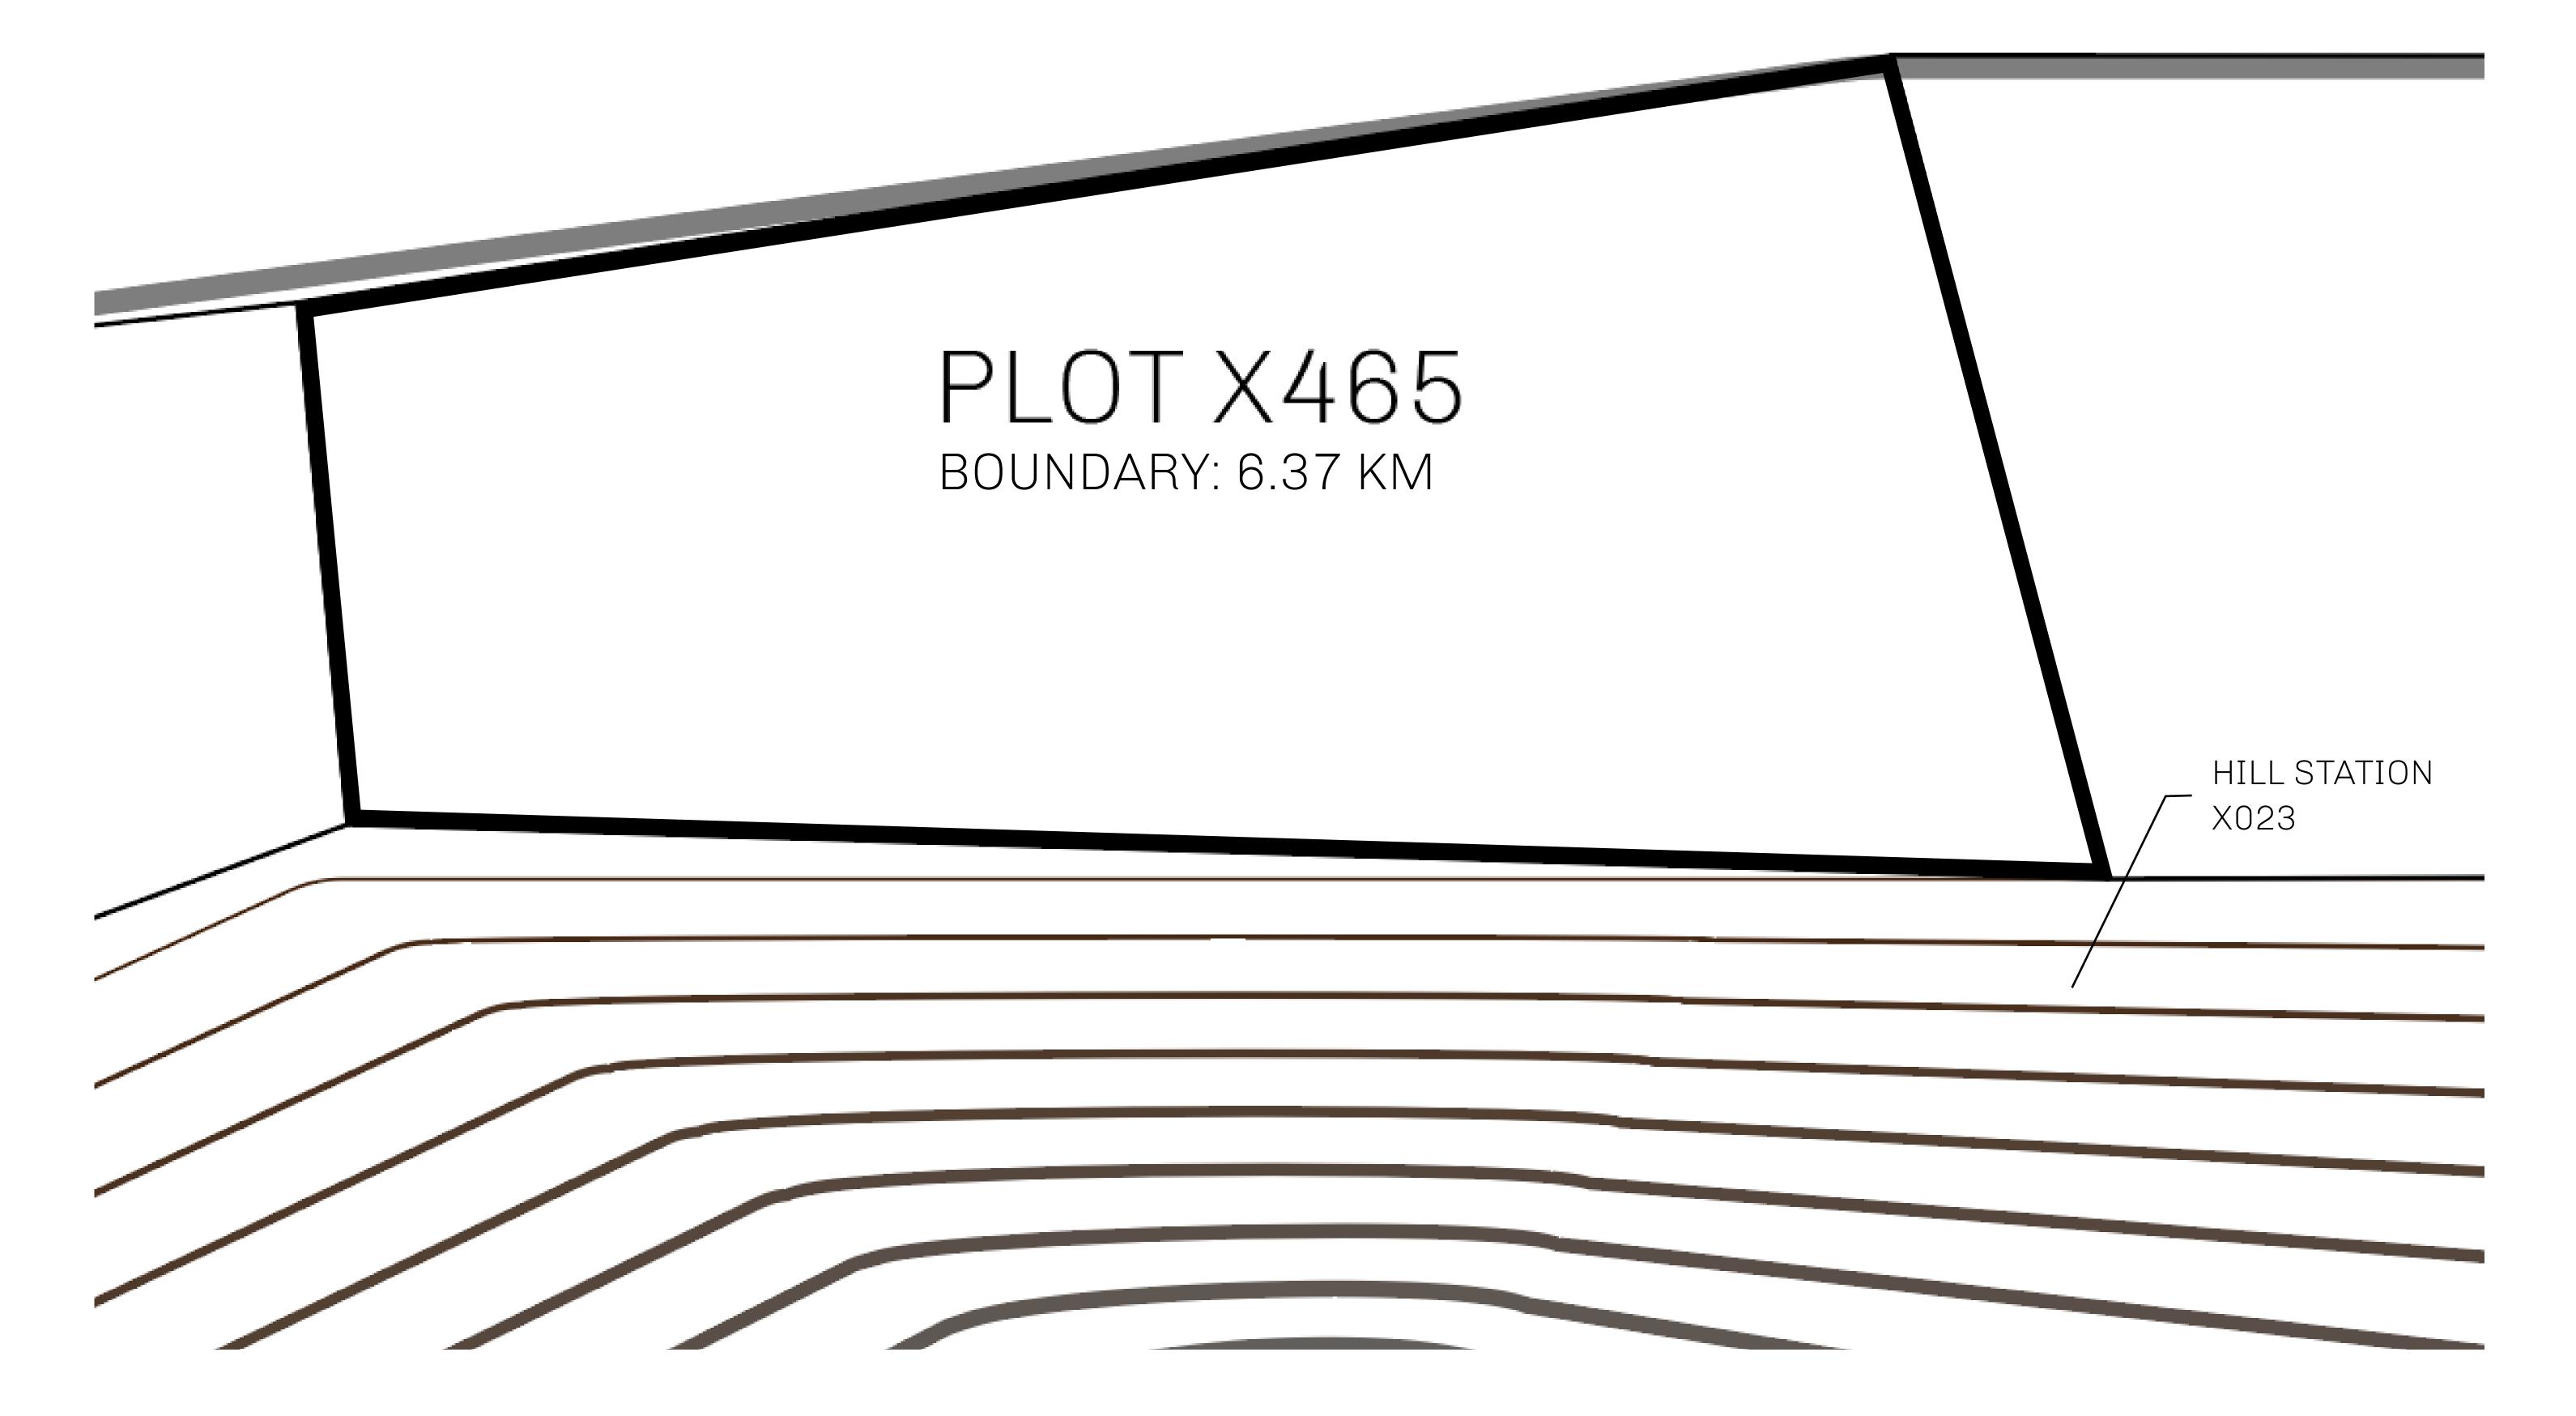

# H.M. LNFT Land Registry ADMINISTRATIVE AREA KINGDOM OF X BY SL OWNER ENTITLEMENT Type W-XBYSL: Share of 0.5% of all X by SL sales and Satoshi's Lounge re-sales based on number of NFT Stories minted (rewarded in LTT); Automatic invite to X by SL; Mint 4 NFT Stories