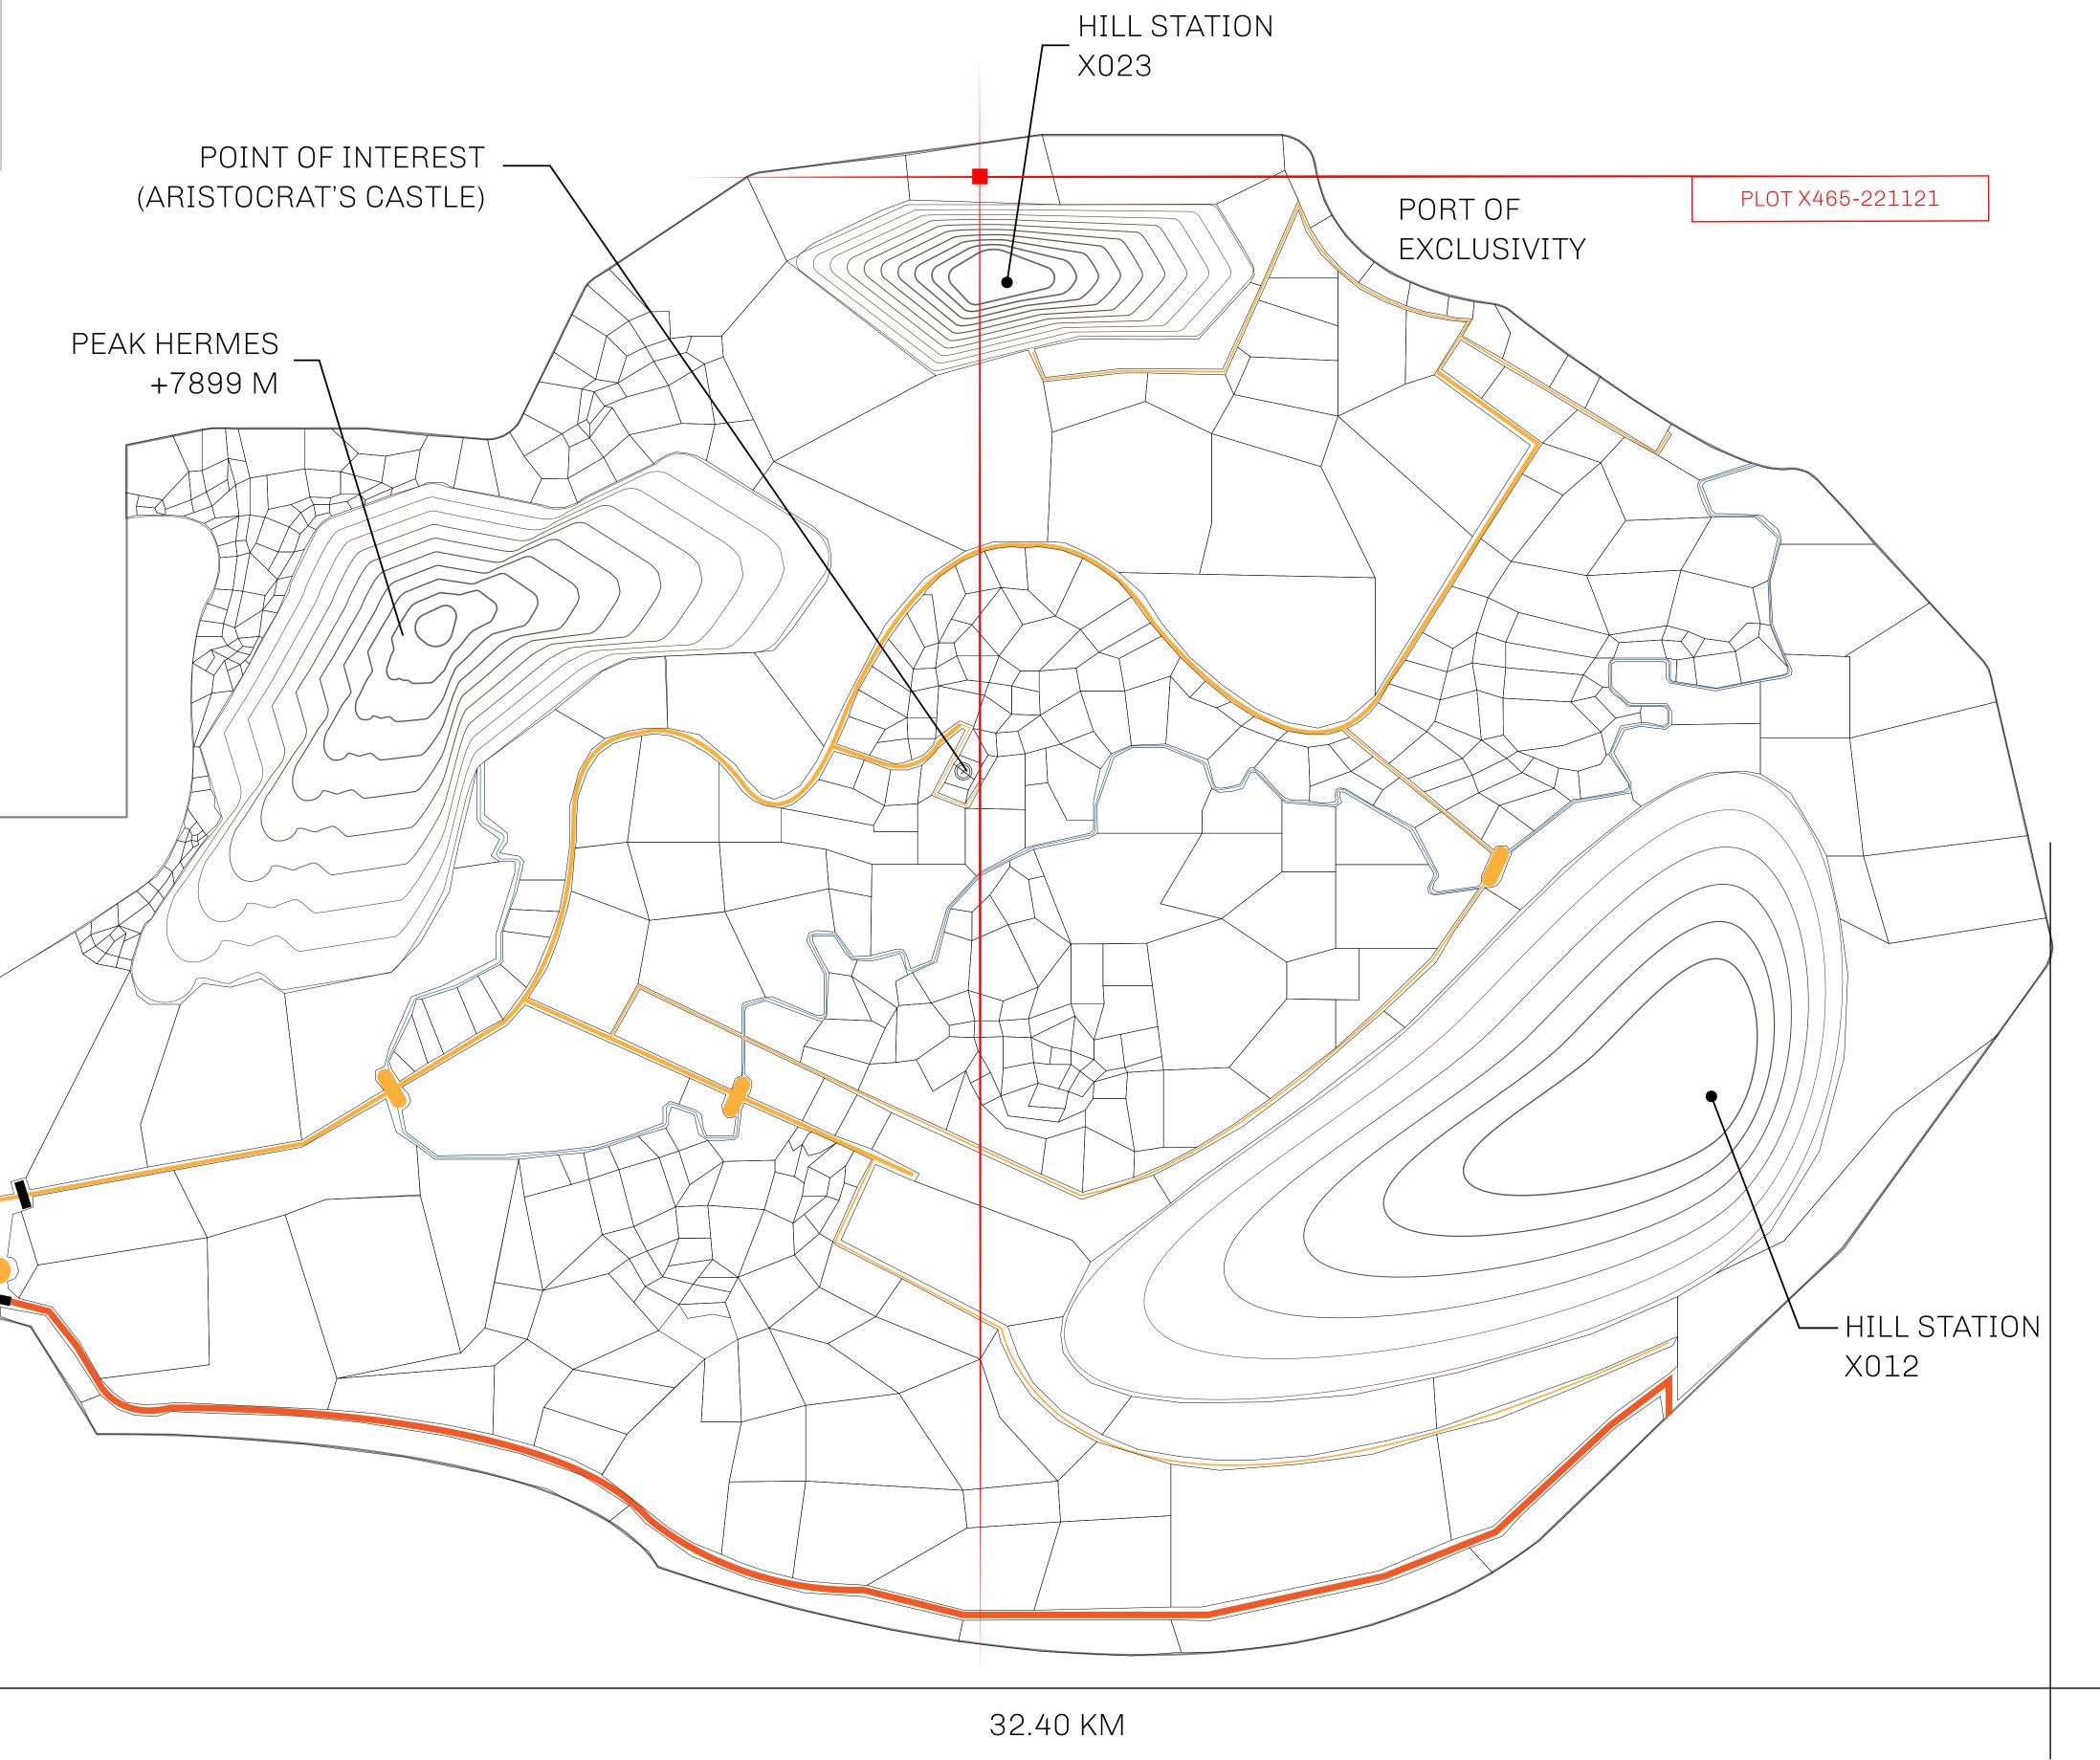

#### GEOGRAPHY

COASTLINE
BORDERS
HIGHEST POINT
LOWEST POINT
PLOTS
SCALE

93.89 KM (58.34 MILES)

OCEAN, THE GREAT EMPIRE, SL

PEAK HERMES +7899 M

PORT OF EXCLUSIVITY 0 M

549

1:50000