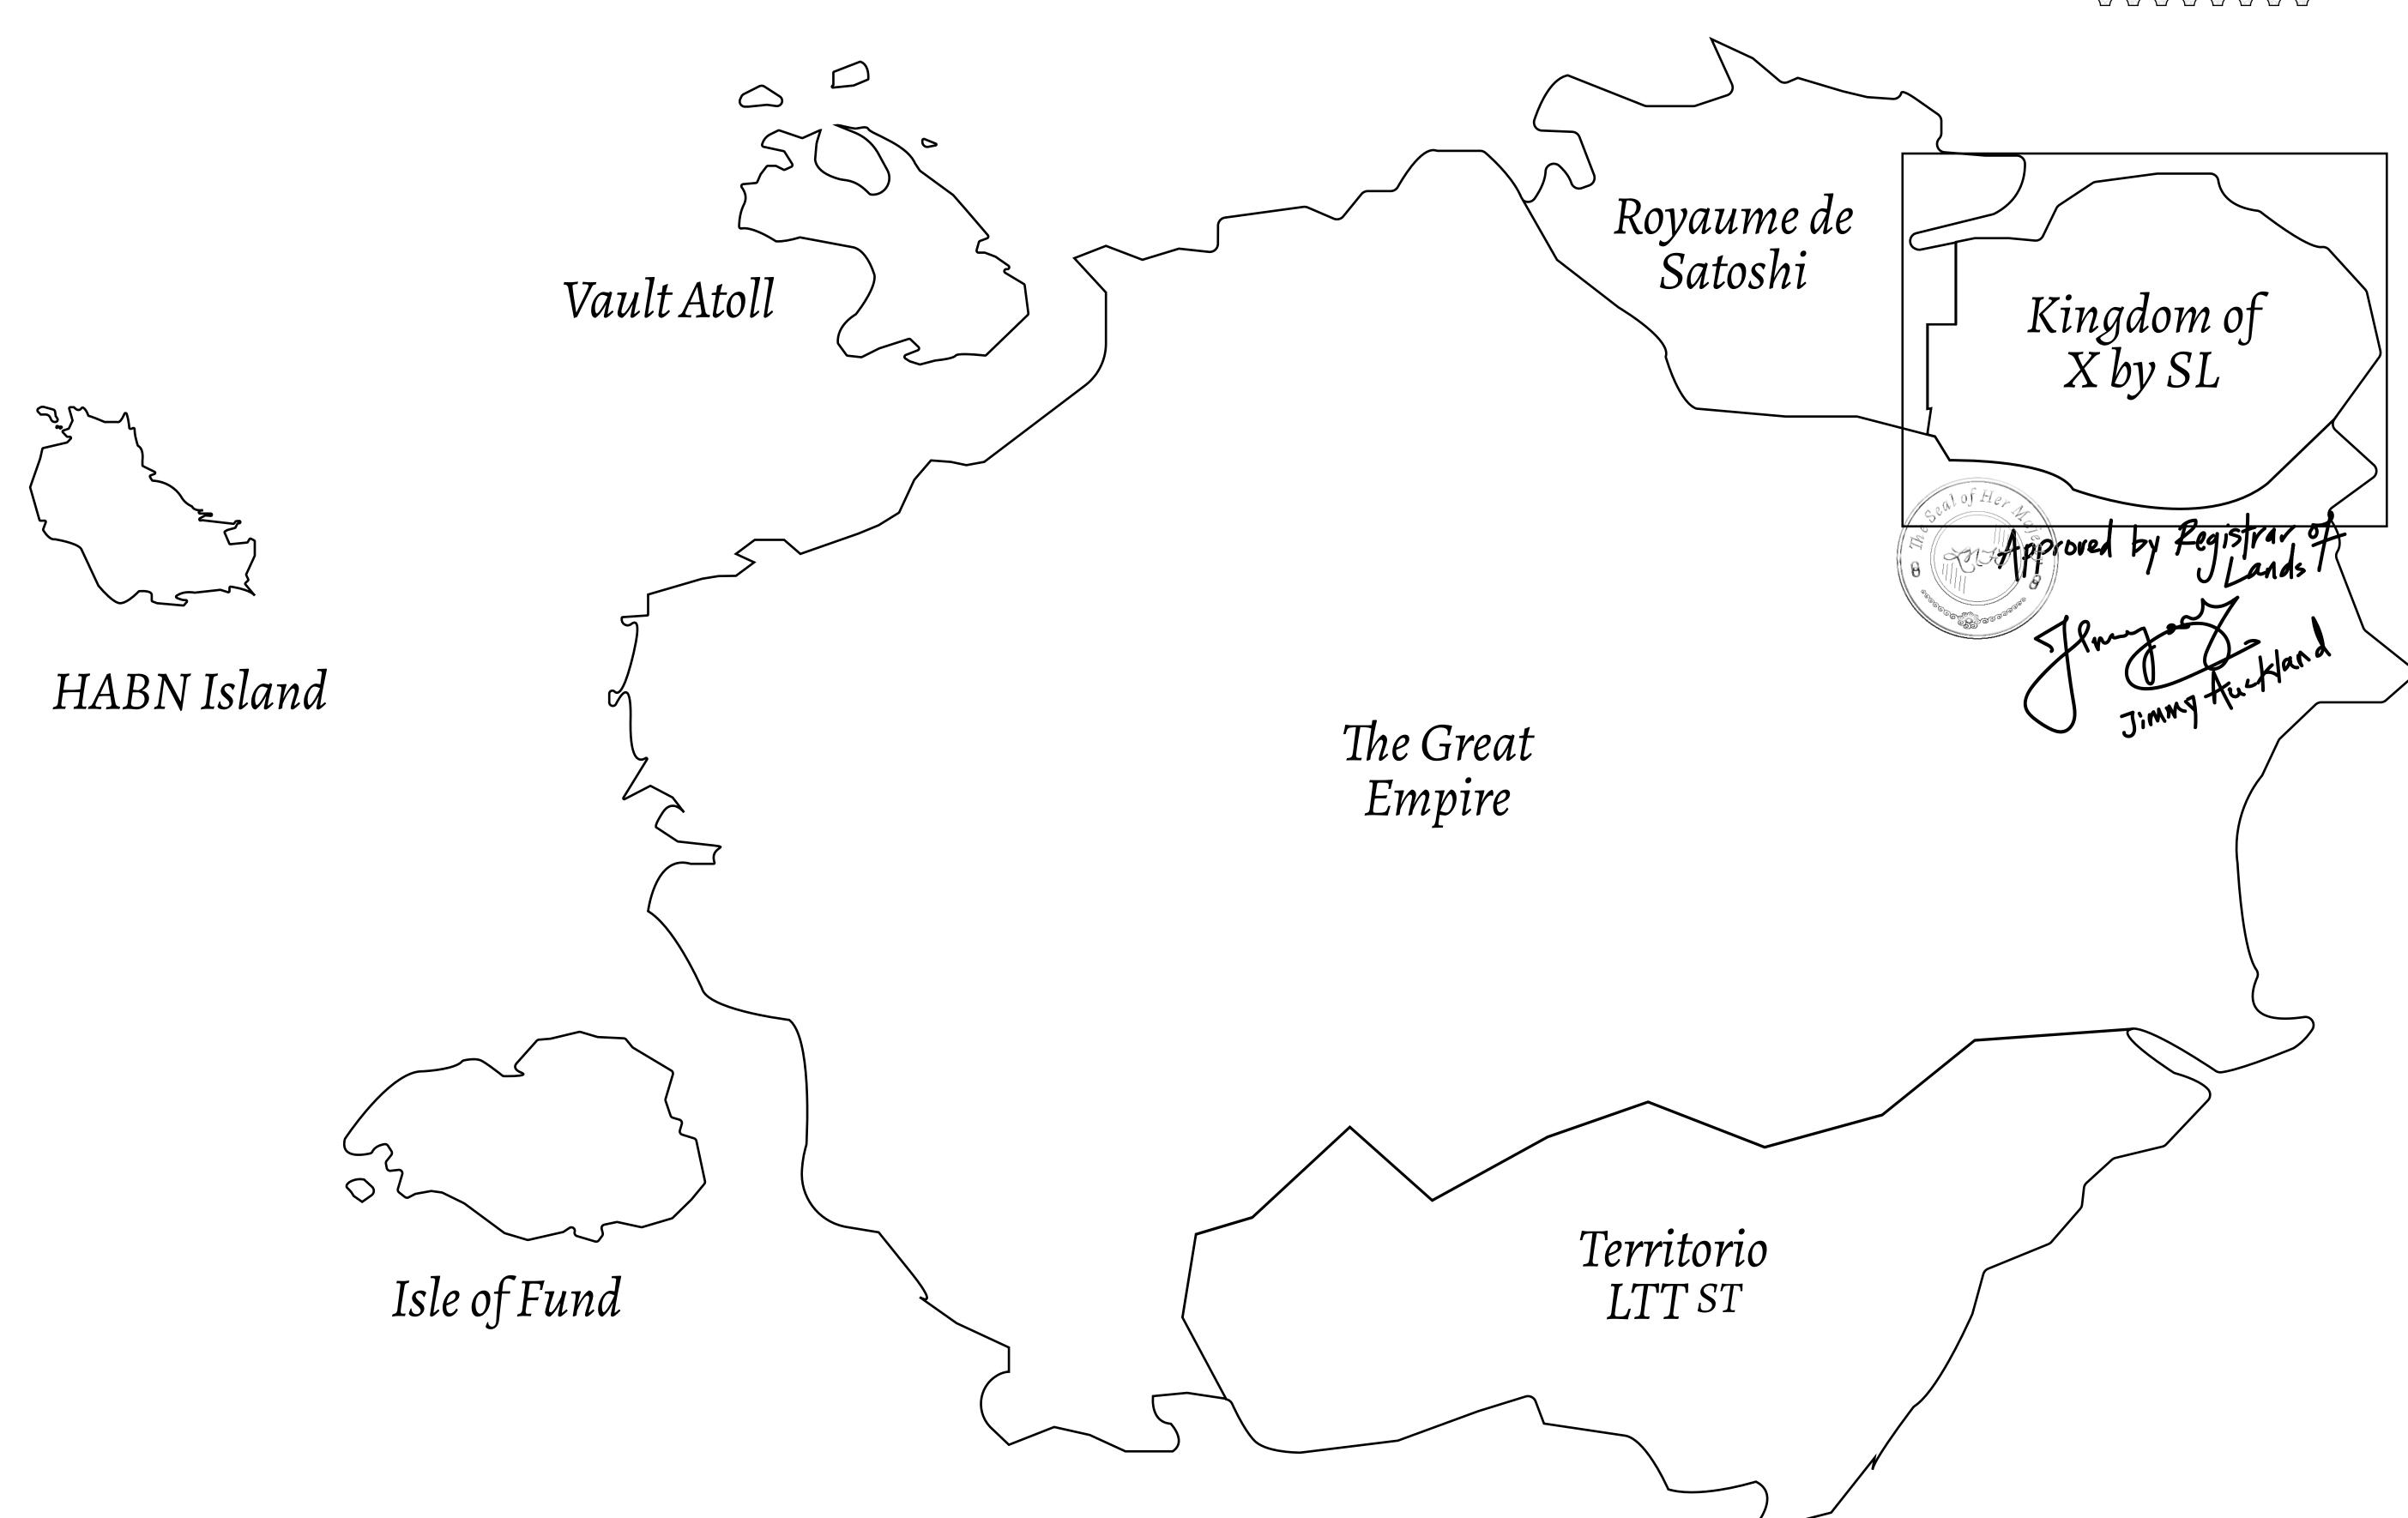

## THE ARISTOCRATS

The richest state in Loot NFT World. Special tablets are used to conduct high value auctions at galas and special events. The aristocrats donate 7% of their earnings to the Stakers, a special group of people, from the Great Empire. Ever since the marriage of the Sultan's daughter and the prince of X by SL, the Kingdom also donates 3% of its earnings to the Royaume De Satoshi.

## GEOGRAPHY

COASTLINE
BORDERS
HIGHEST POINT
LOWEST POINT
PLOTS
SCALE

93.89 KM (58.34 MILES)

OCEAN, THE GREAT EMPIRE, SL

PEAK HERMES +7899 M

PORT OF EXCLUSIVITY 0 M

549

1:50000

## H.M. LNFT Land Registry

ADMINISTRATIVE AREA

OWNER ENTITLEMENT

X464-221121

TITLE NUMBER

ISSUED 22 November 2021

SCALE **1/50000** 