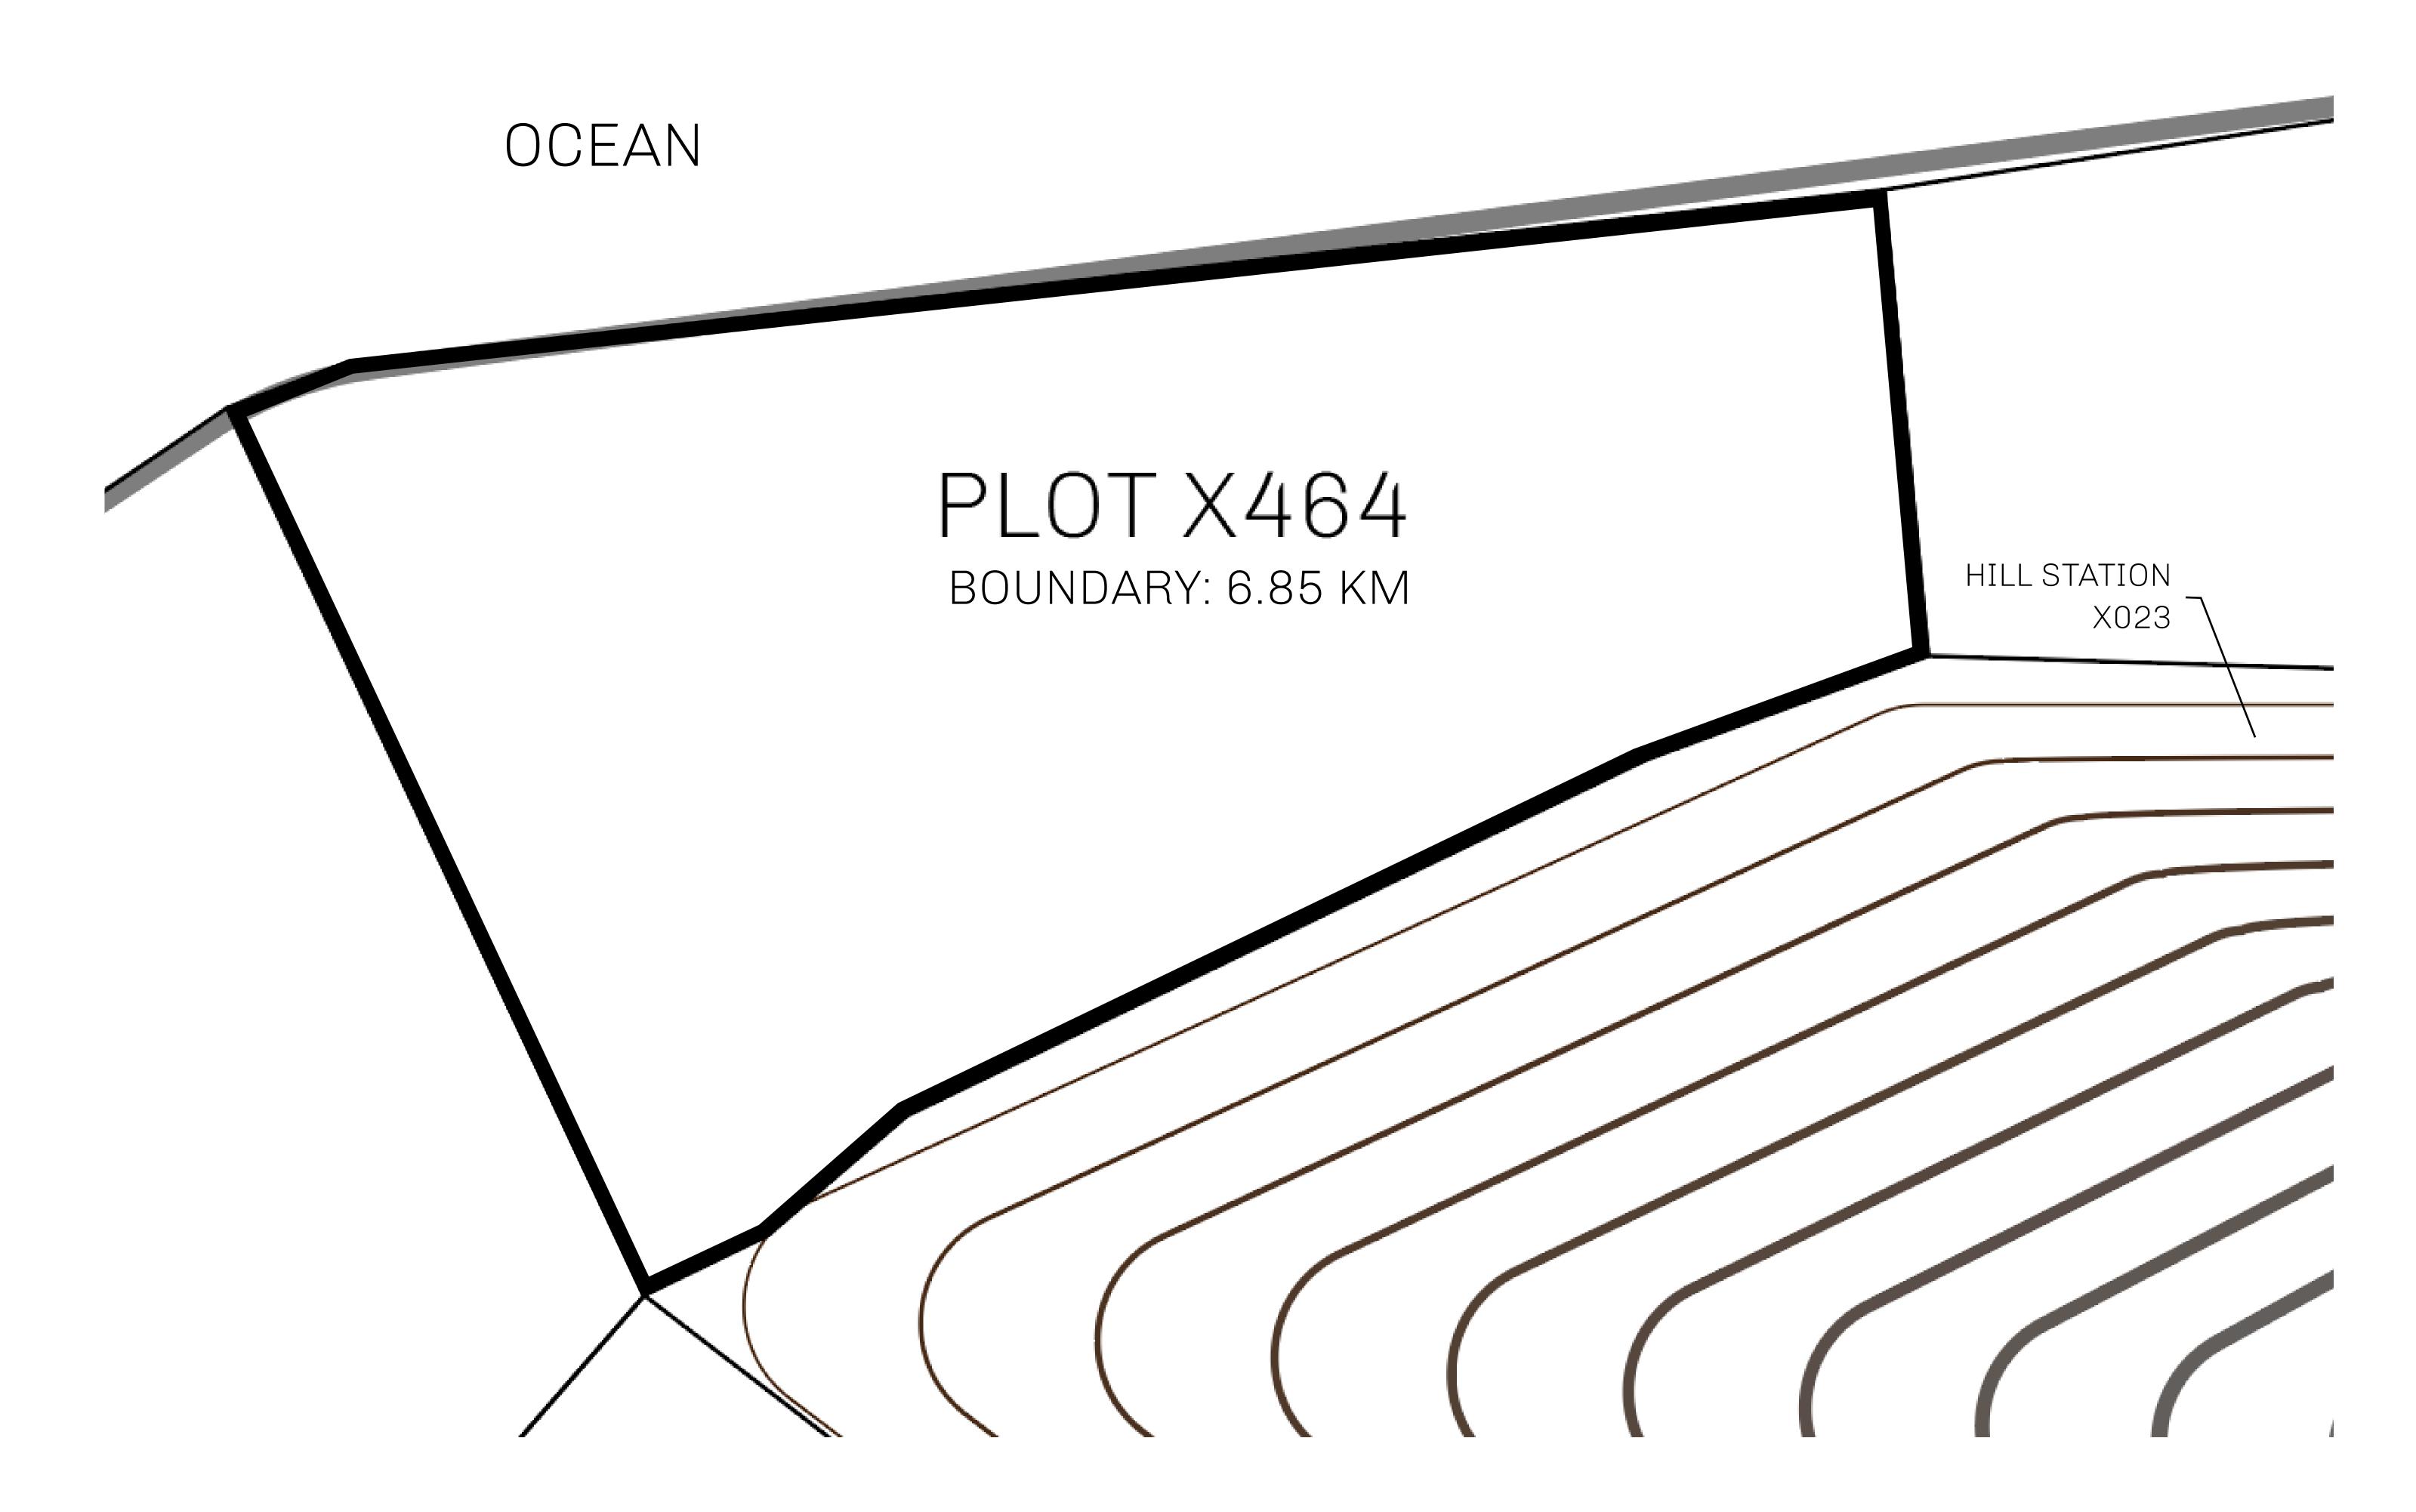

## GEOGRAPHY

COASTLINE
BORDERS
HIGHEST POINT
LOWEST POINT
PLOTS
SCALE

93.89 KM (58.34 MILES)

OCEAN, THE GREAT EMPIRE, SL

PEAK HERMES +7899 M

PORT OF EXCLUSIVITY 0 M

549

1:50000

## H.M. LNFT Land Registry

ADMINISTRATIVE AREA

OWNER ENTITLEMENT

X464-221121

TITLE NUMBER

ISSUED 22 November 2021

SCALE **1/50000** 