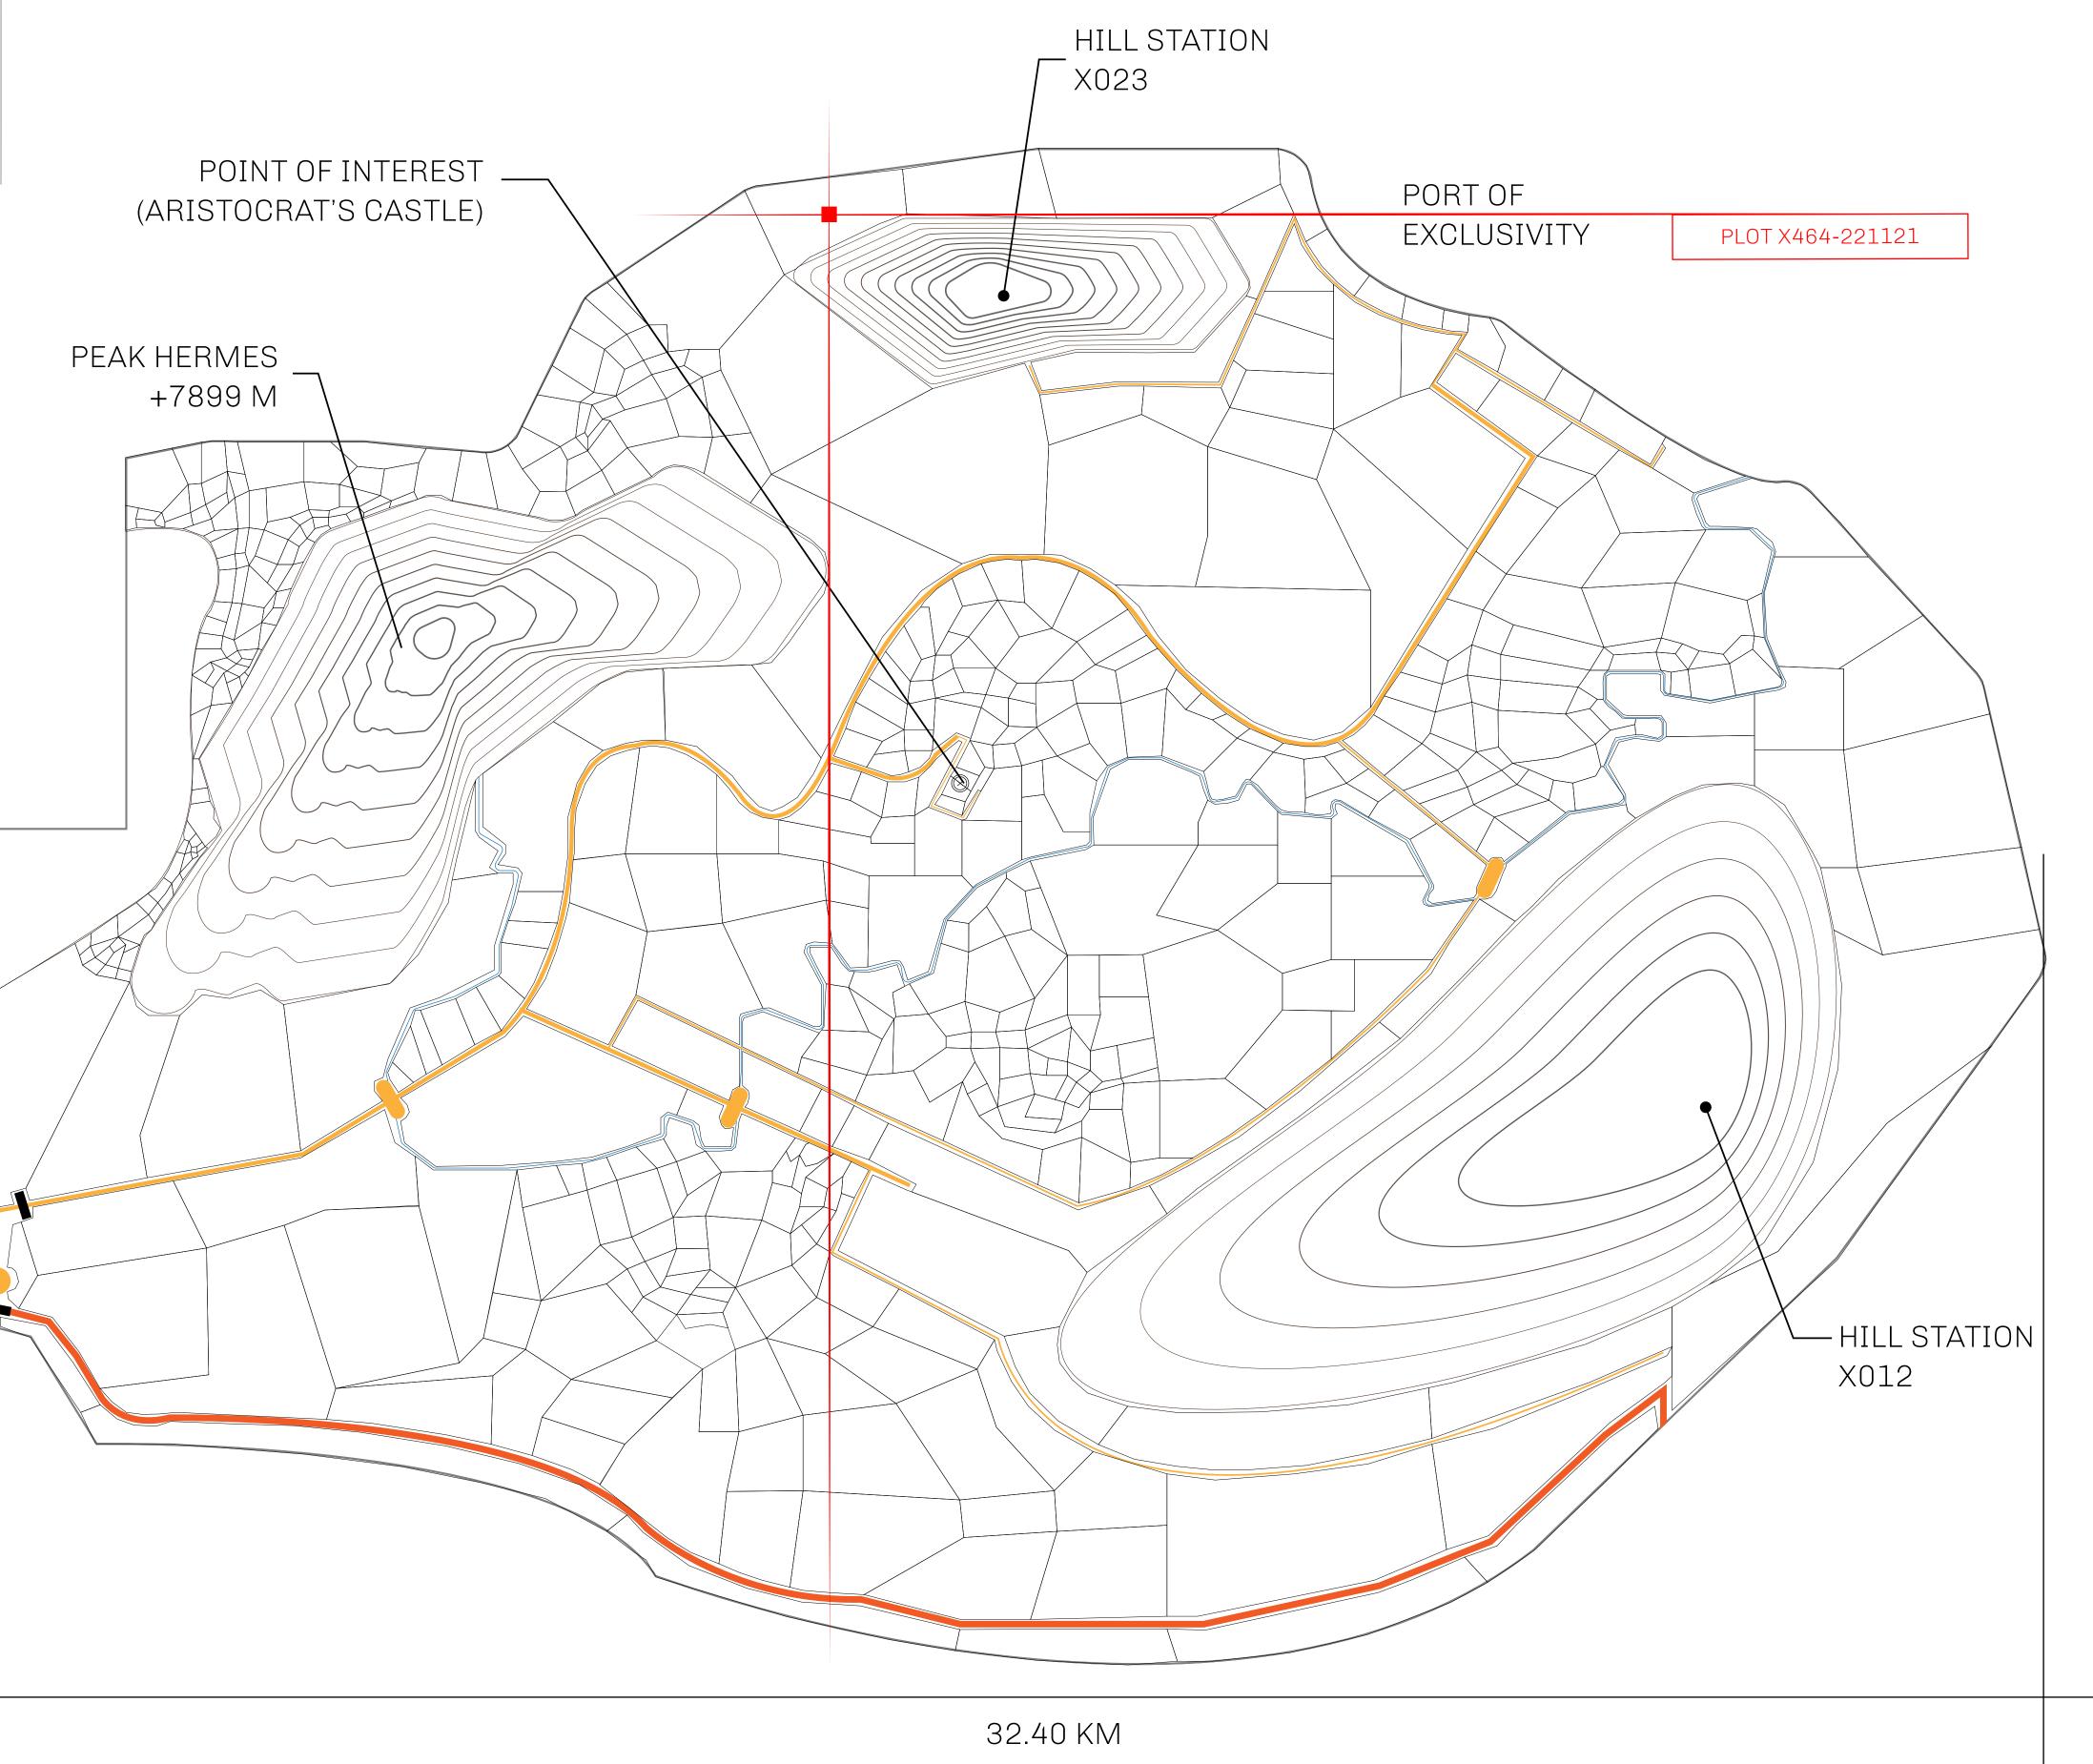

## GEOGRAPHY

COASTLINE
BORDERS
HIGHEST POINT
LOWEST POINT
PLOTS
SCALE

93.89 KM (58.34 MILES)

OCEAN, THE GREAT EMPIRE, SL

PEAK HERMES +7899 M

PORT OF EXCLUSIVITY 0 M

549

1:50000

## H.M. LNFT Land Registry

ADMINISTRATIVE AREA

OWNER ENTITLEMENT

X464-221121

TITLE NUMBER

ISSUED 22 November 2021

SCALE **1/50000** 