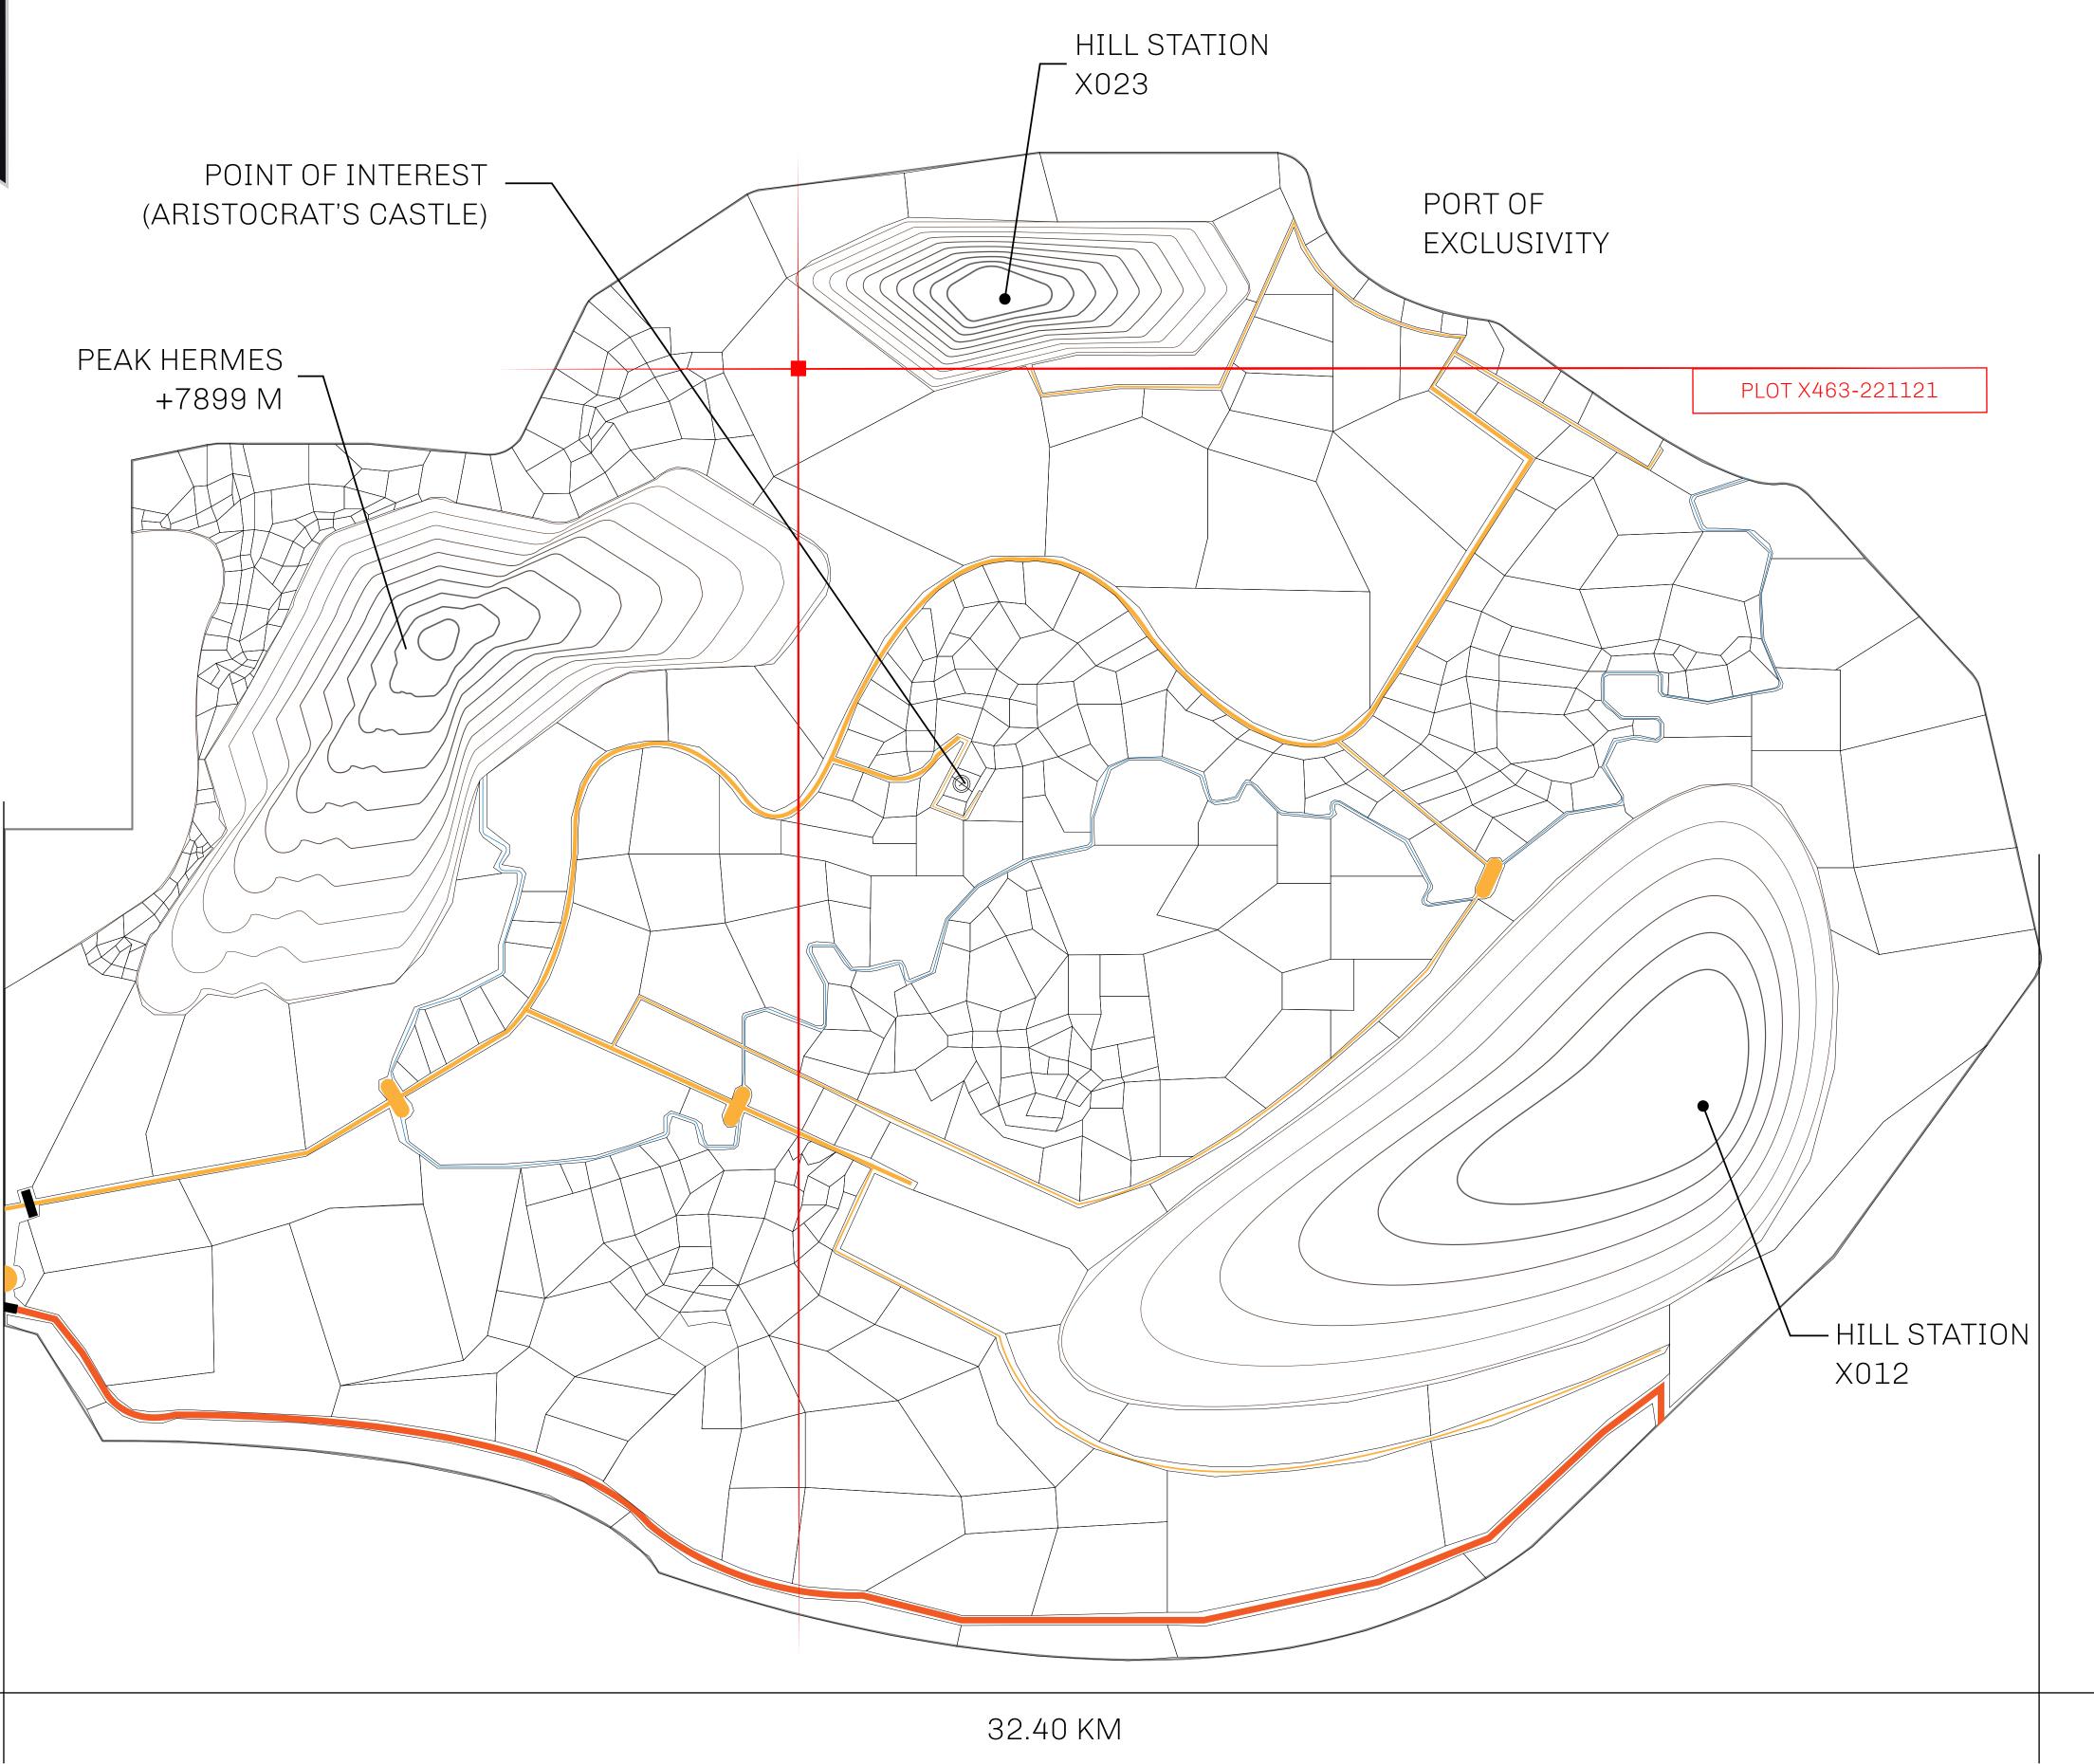

## GEOGRAPHY

COASTLINE
BORDERS
HIGHEST POINT
LOWEST POINT
PLOTS
SCALE

93.89 KM (58.34 MILES)

OCEAN, THE GREAT EMPIRE, SL

PEAK HERMES +7899 M

PORT OF EXCLUSIVITY 0 M

549

1:50000