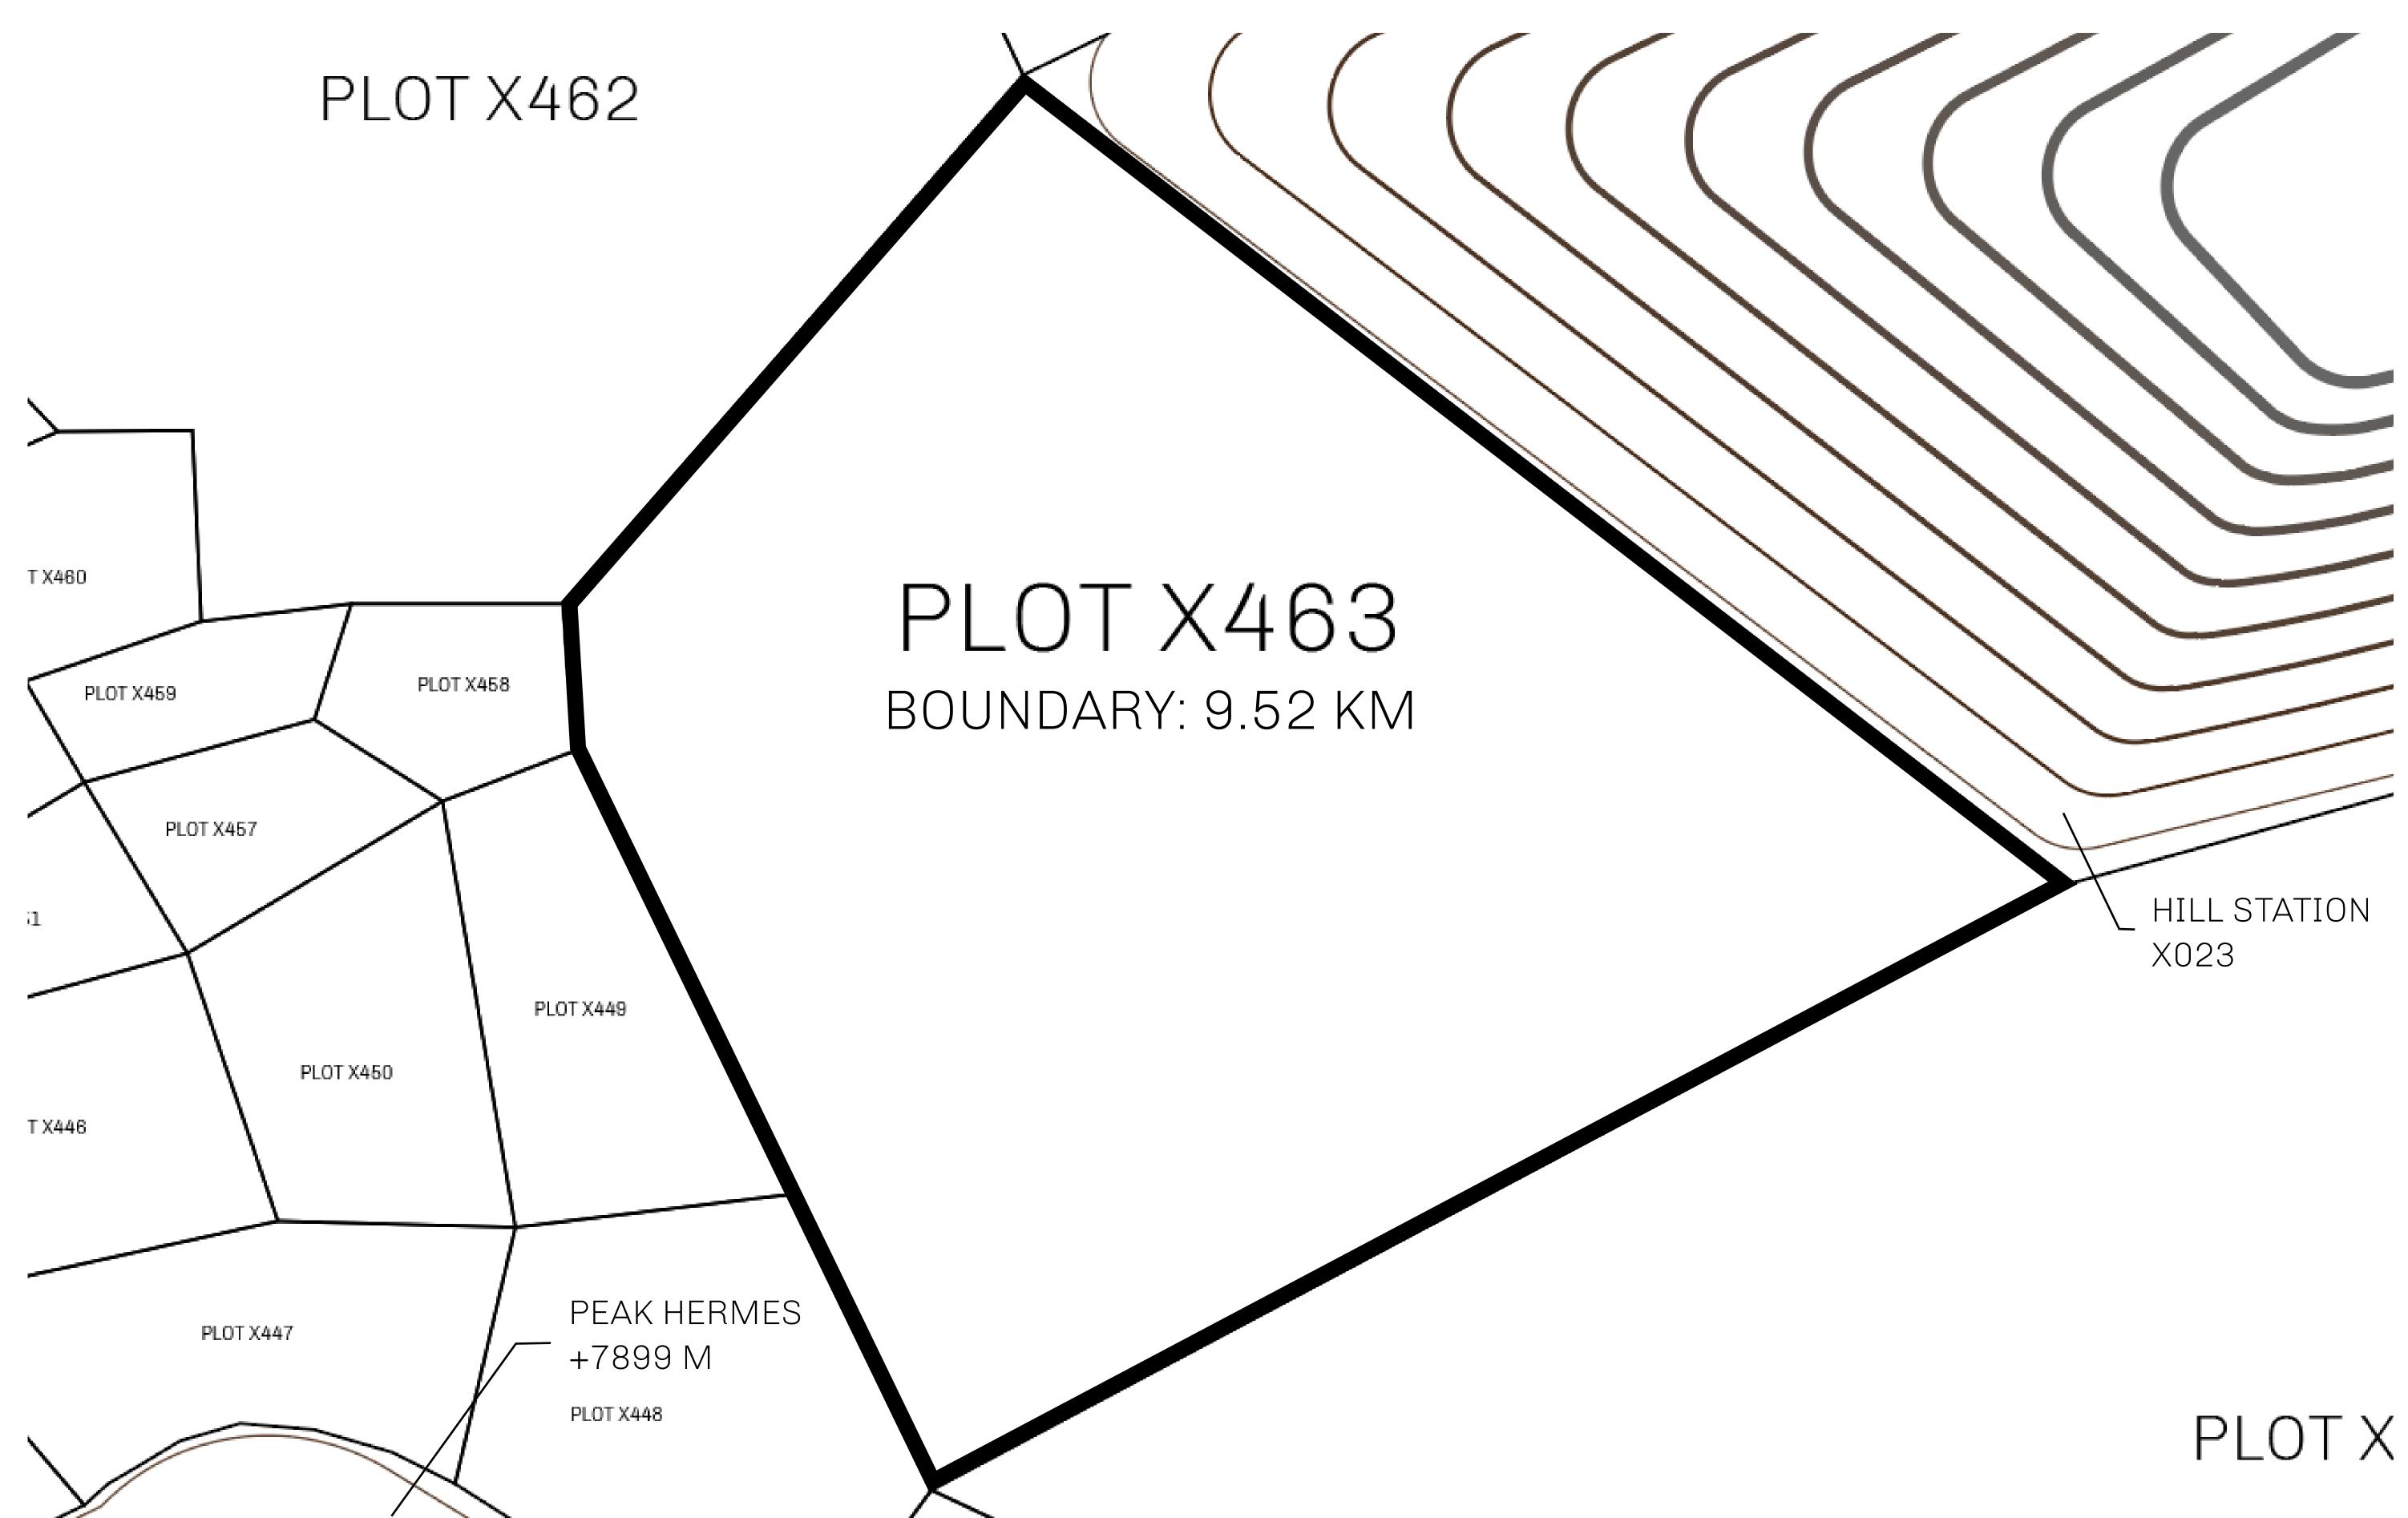

## GEOGRAPHY

COASTLINE
BORDERS
HIGHEST POINT
LOWEST POINT
PLOTS
SCALE

93.89 KM (58.34 MILES)

OCEAN, THE GREAT EMPIRE, SL

PEAK HERMES +7899 M

PORT OF EXCLUSIVITY 0 M

549

1:50000

## H.M. LNFT Land Registry

TITLE NUMBER

KINGDOM OF X BY SL

ISSUED 22 November 2021

SCALE **1/50000** 

Type W-XBYSL: Share of 0.5% of all X by SL sales and Satoshi's Lounge re-sales based on number of NFT Stories minted (rewarded in LTT); Automatic invite to X by SL; Mint 4 NFT Stories