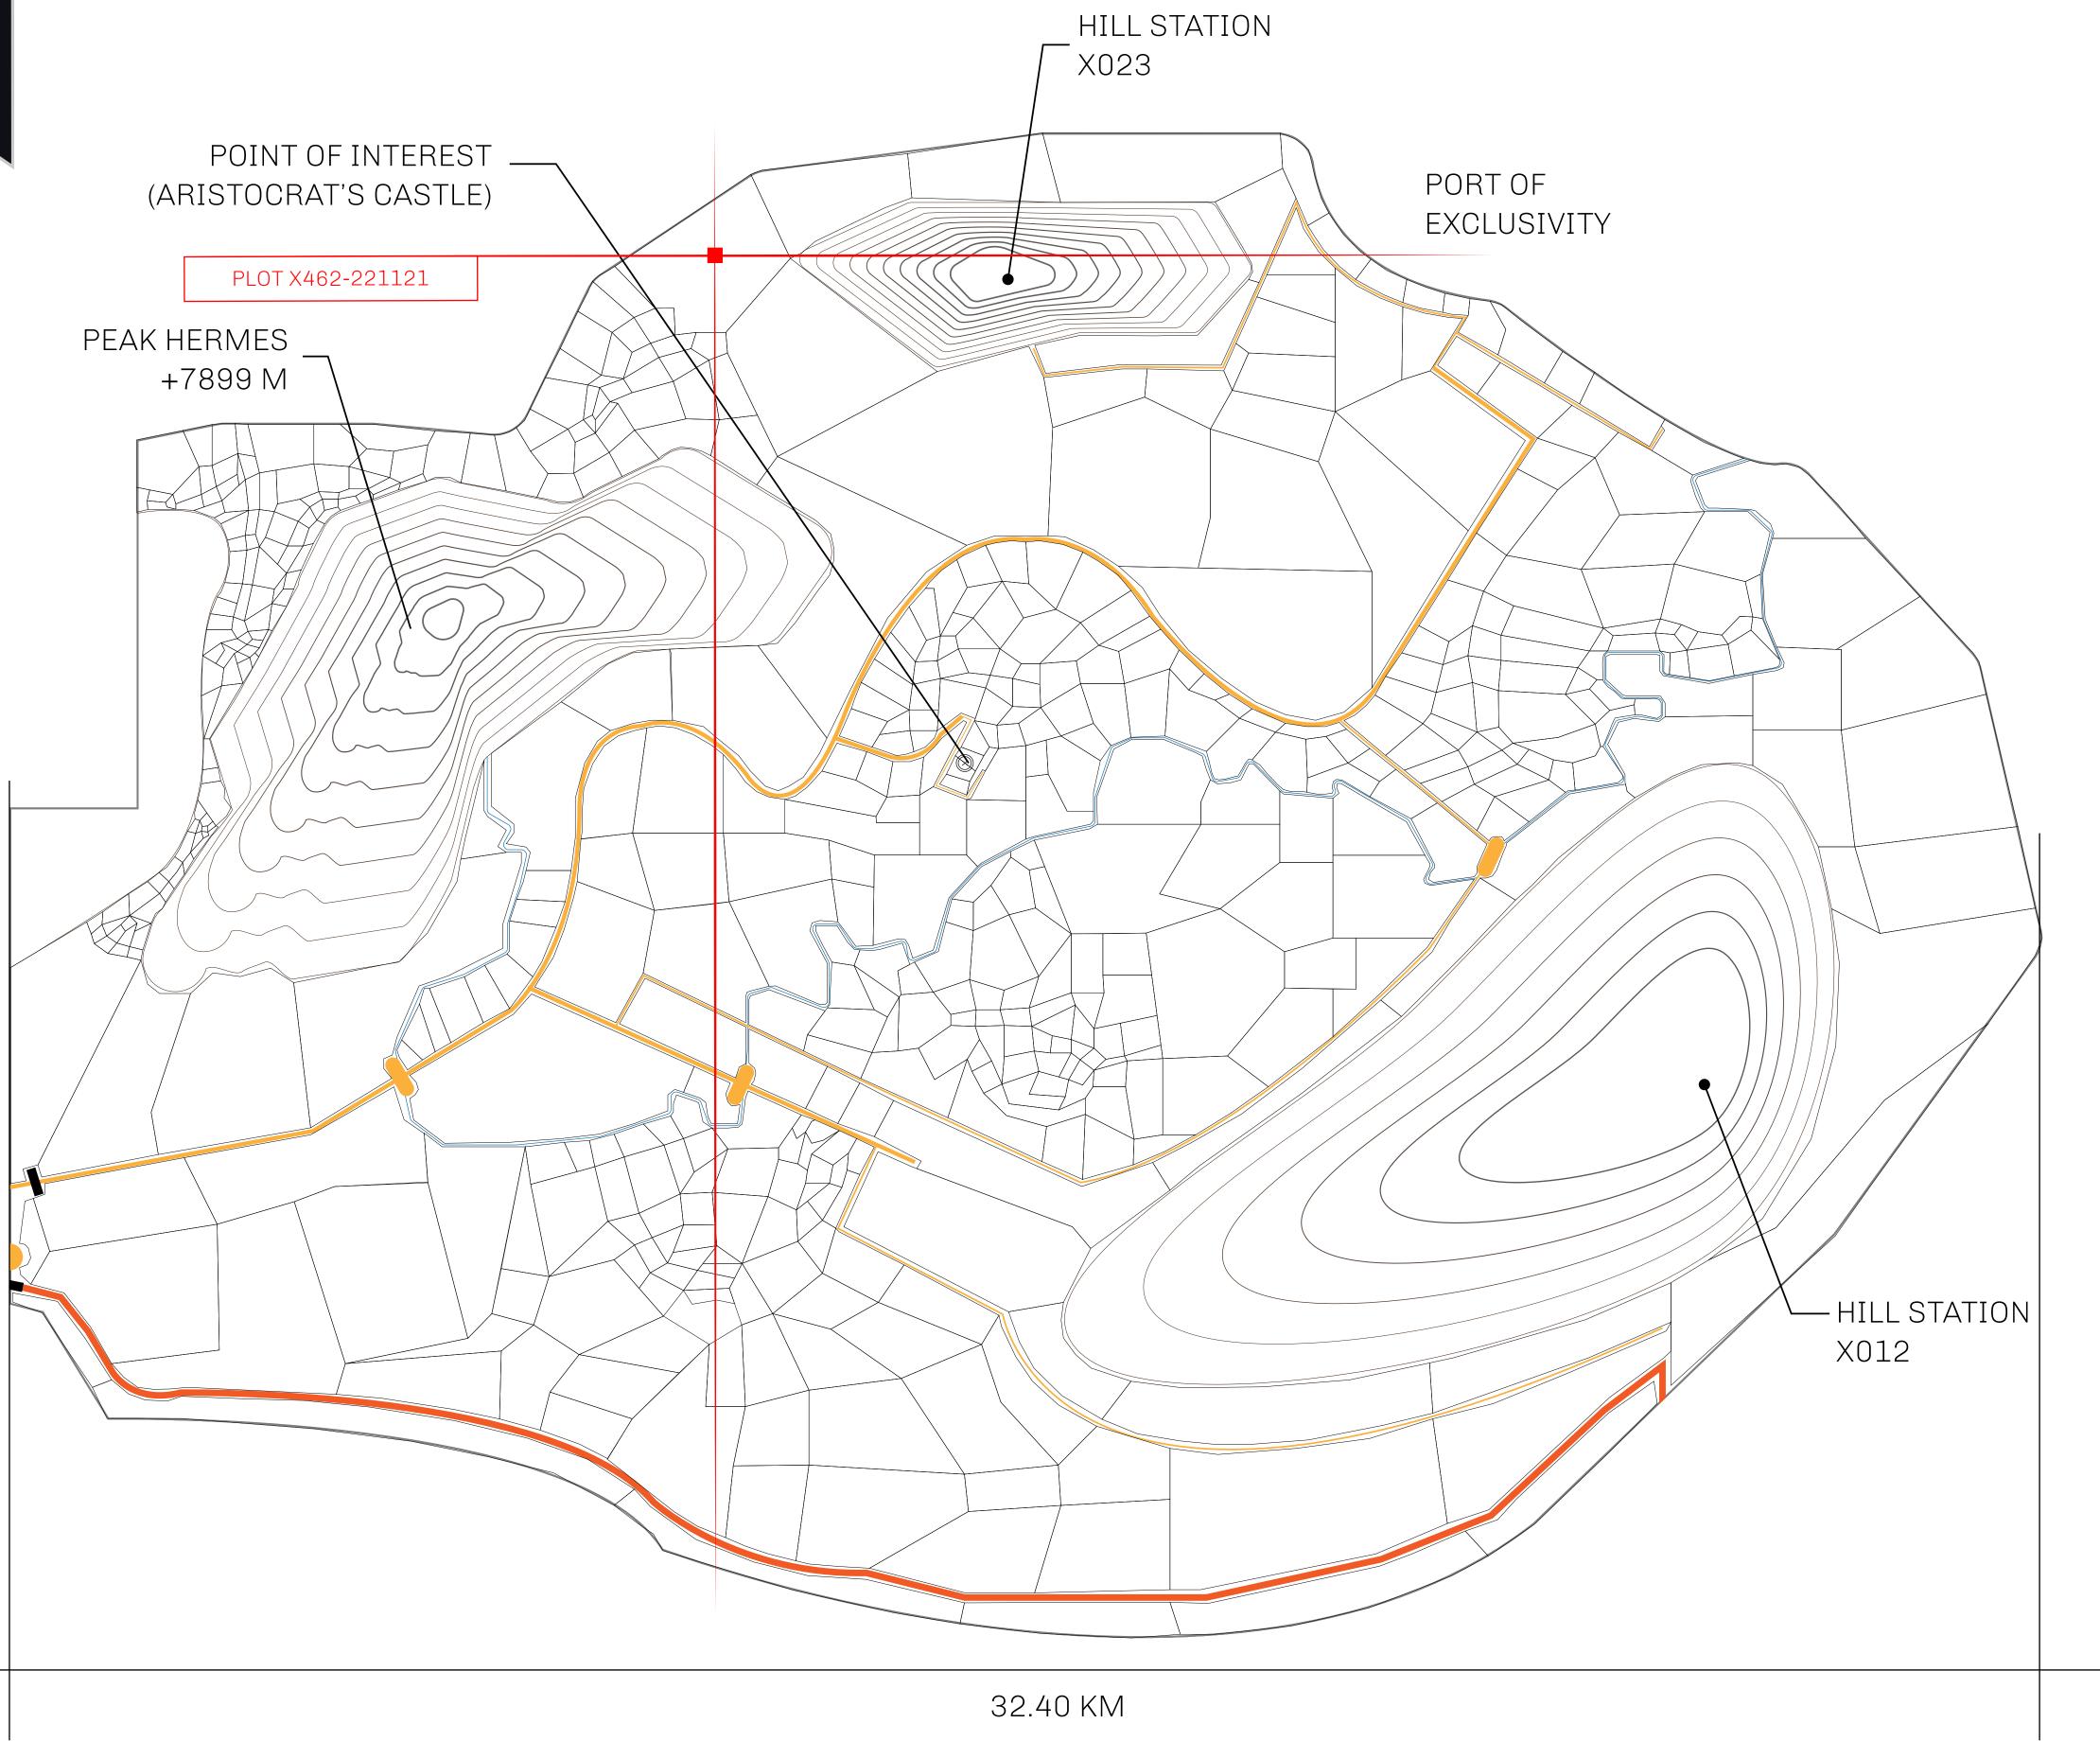

## GEOGRAPHY

COASTLINE
BORDERS
HIGHEST POINT
LOWEST POINT
PLOTS
SCALE

93.89 KM (58.34 MILES)

OCEAN, THE GREAT EMPIRE, SL

PEAK HERMES +7899 M

PORT OF EXCLUSIVITY 0 M

549

1:50000

## H.M. LNFT Land Registry

X462-221121

TITLE NUMBER

KINGDOM OF X BY SL

ISSUED 22 November 2021

SCALE **1/50000** 

Type W-XBYSL: Share of 0.5% of all X by SL sales and Satoshi's Lounge re-sales based on number of NFT Stories minted (rewarded in LTT); Automatic invite to X by SL; Mint 4 NFT Stories