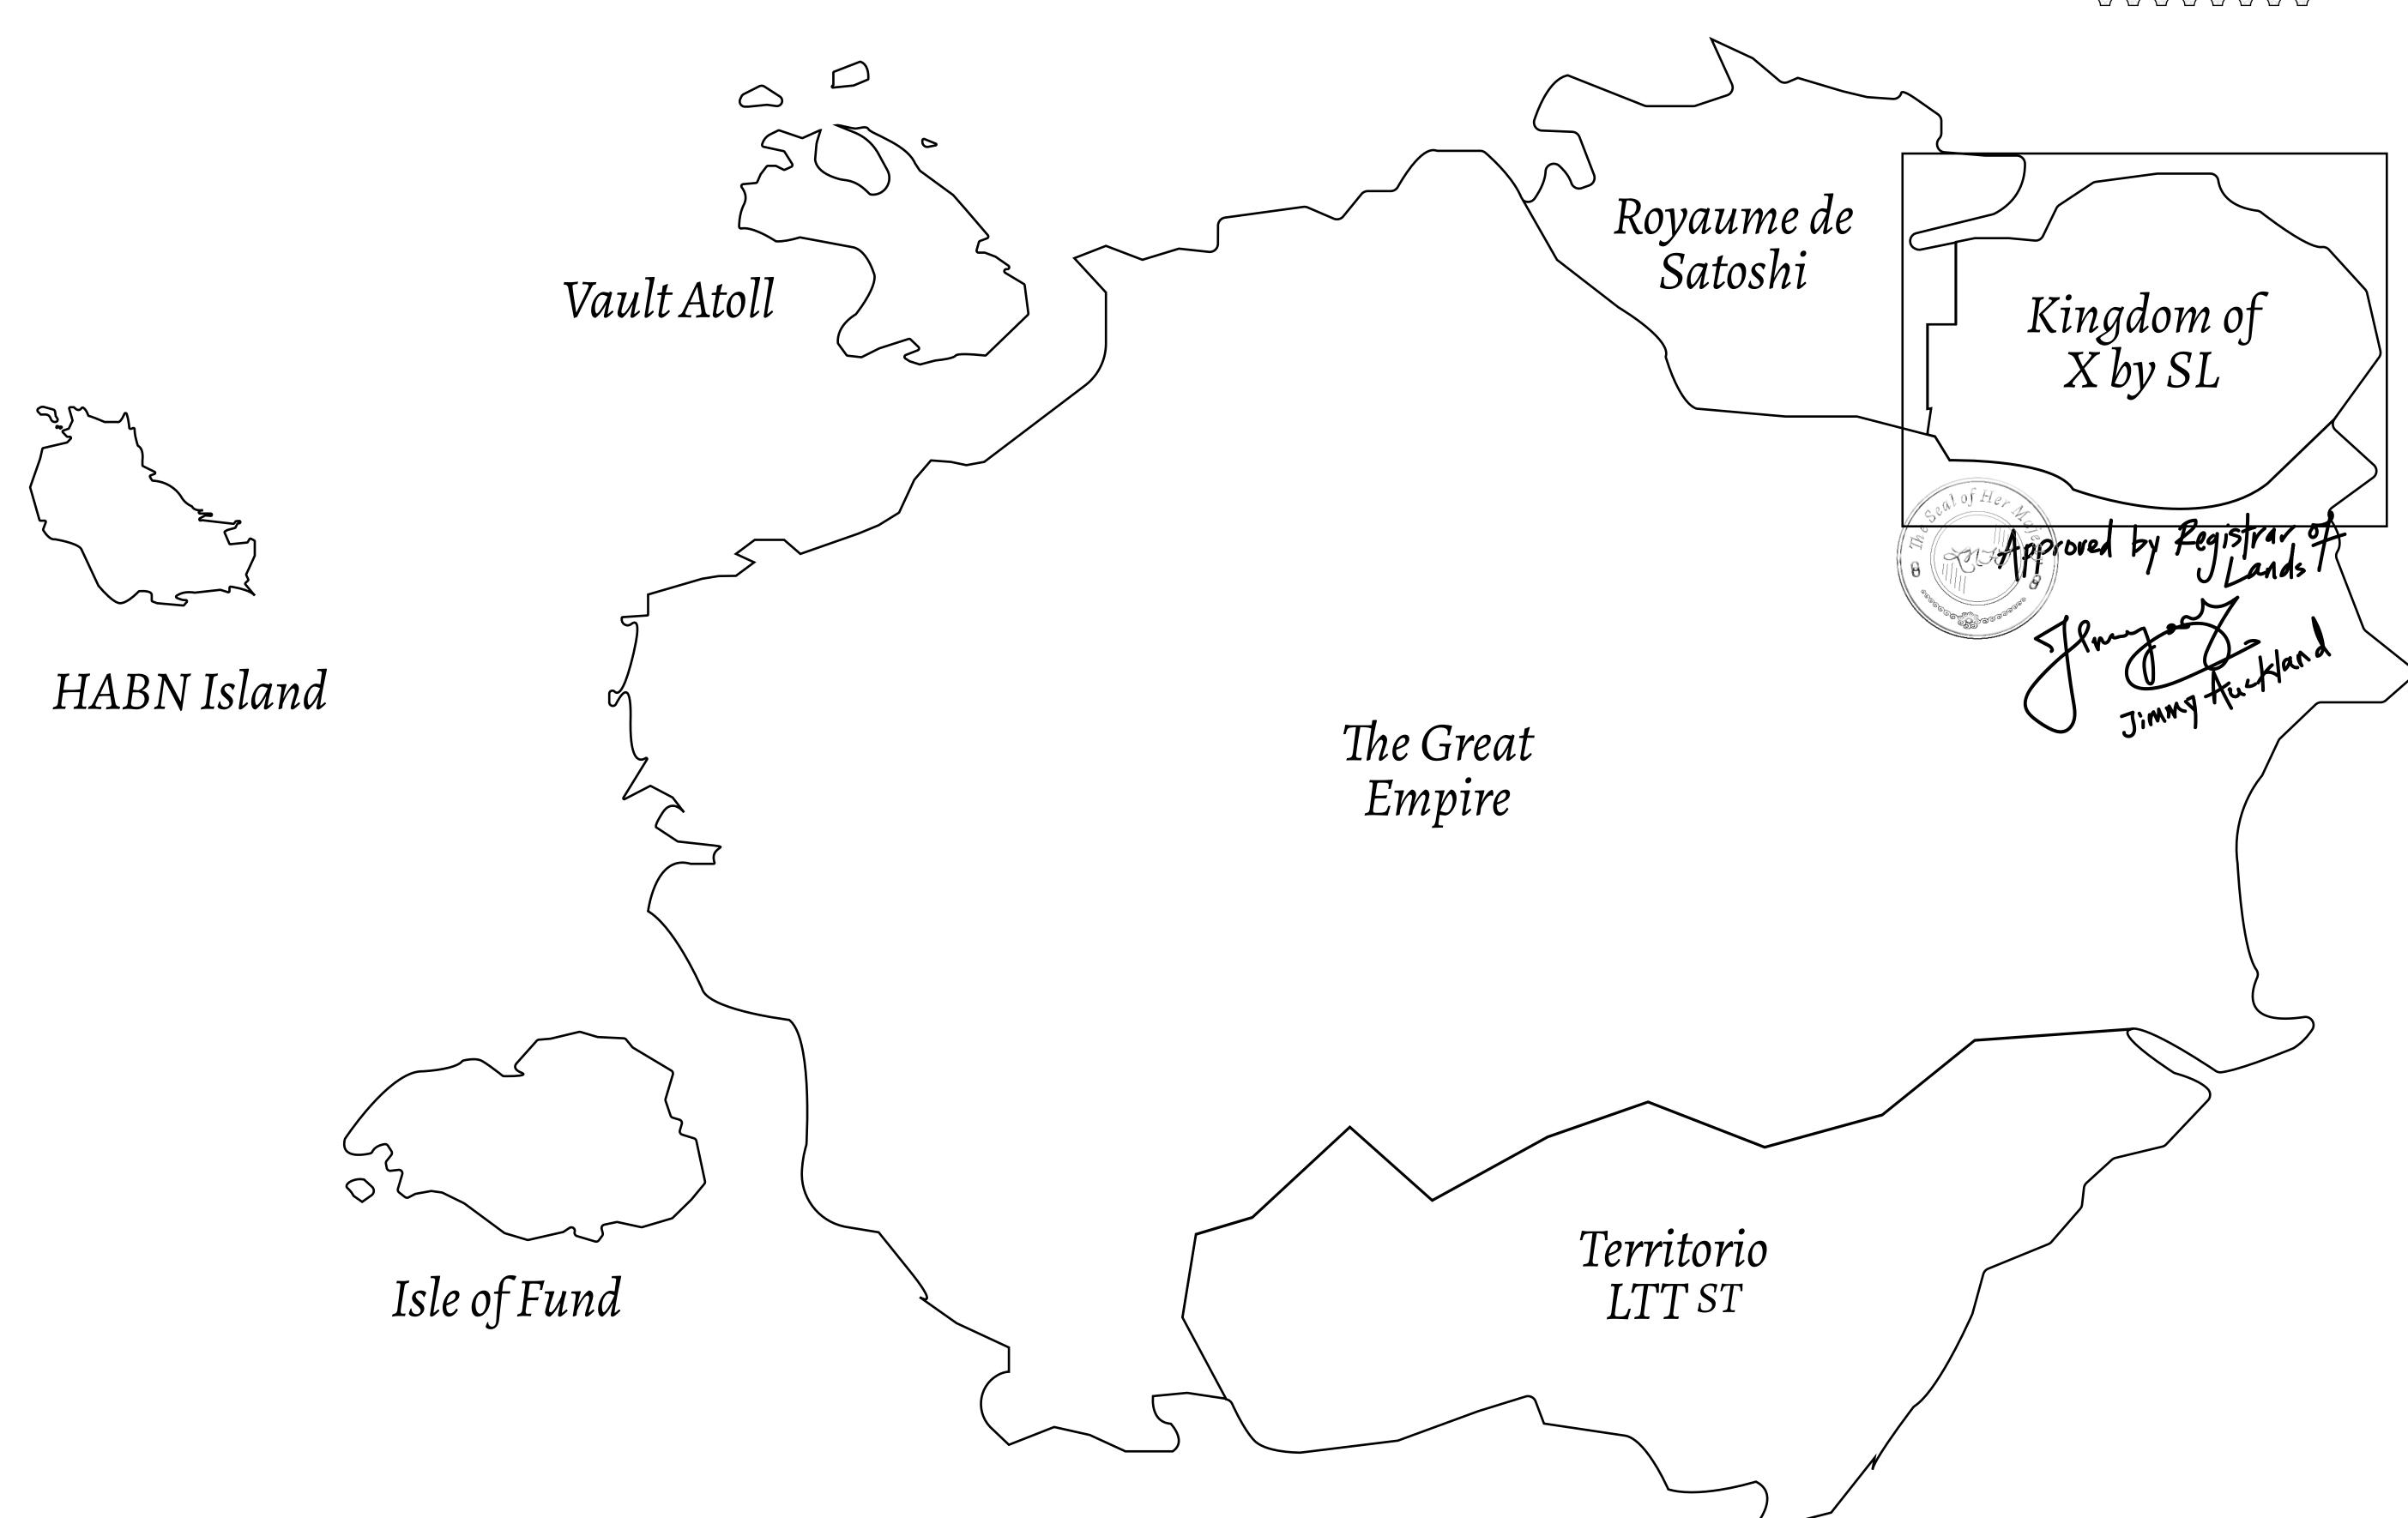

## THE ARISTOCRATS

The richest state in Loot NFT World. Special tablets are used to conduct high value auctions at galas and special events. The aristocrats donate 7% of their earnings to the Stakers, a special group of people, from the Great Empire. Ever since the marriage of the Sultan's daughter and the prince of X by SL, the Kingdom also donates 3% of its earnings to the Royaume De Satoshi.

## GEOGRAPHY

COASTLINE
BORDERS
HIGHEST POINT
LOWEST POINT
PLOTS
SCALE

93.89 KM (58.34 MILES)

OCEAN, THE GREAT EMPIRE, SL

PEAK HERMES +7899 M

PORT OF EXCLUSIVITY 0 M

549

1:50000

## H.M. LNFT Land Registry

X462-221121

TITLE NUMBER

KINGDOM OF X BY SL

ISSUED 22 November 2021

SCALE **1/50000** 

Type W-XBYSL: Share of 0.5% of all X by SL sales and Satoshi's Lounge re-sales based on number of NFT Stories minted (rewarded in LTT); Automatic invite to X by SL; Mint 4 NFT Stories