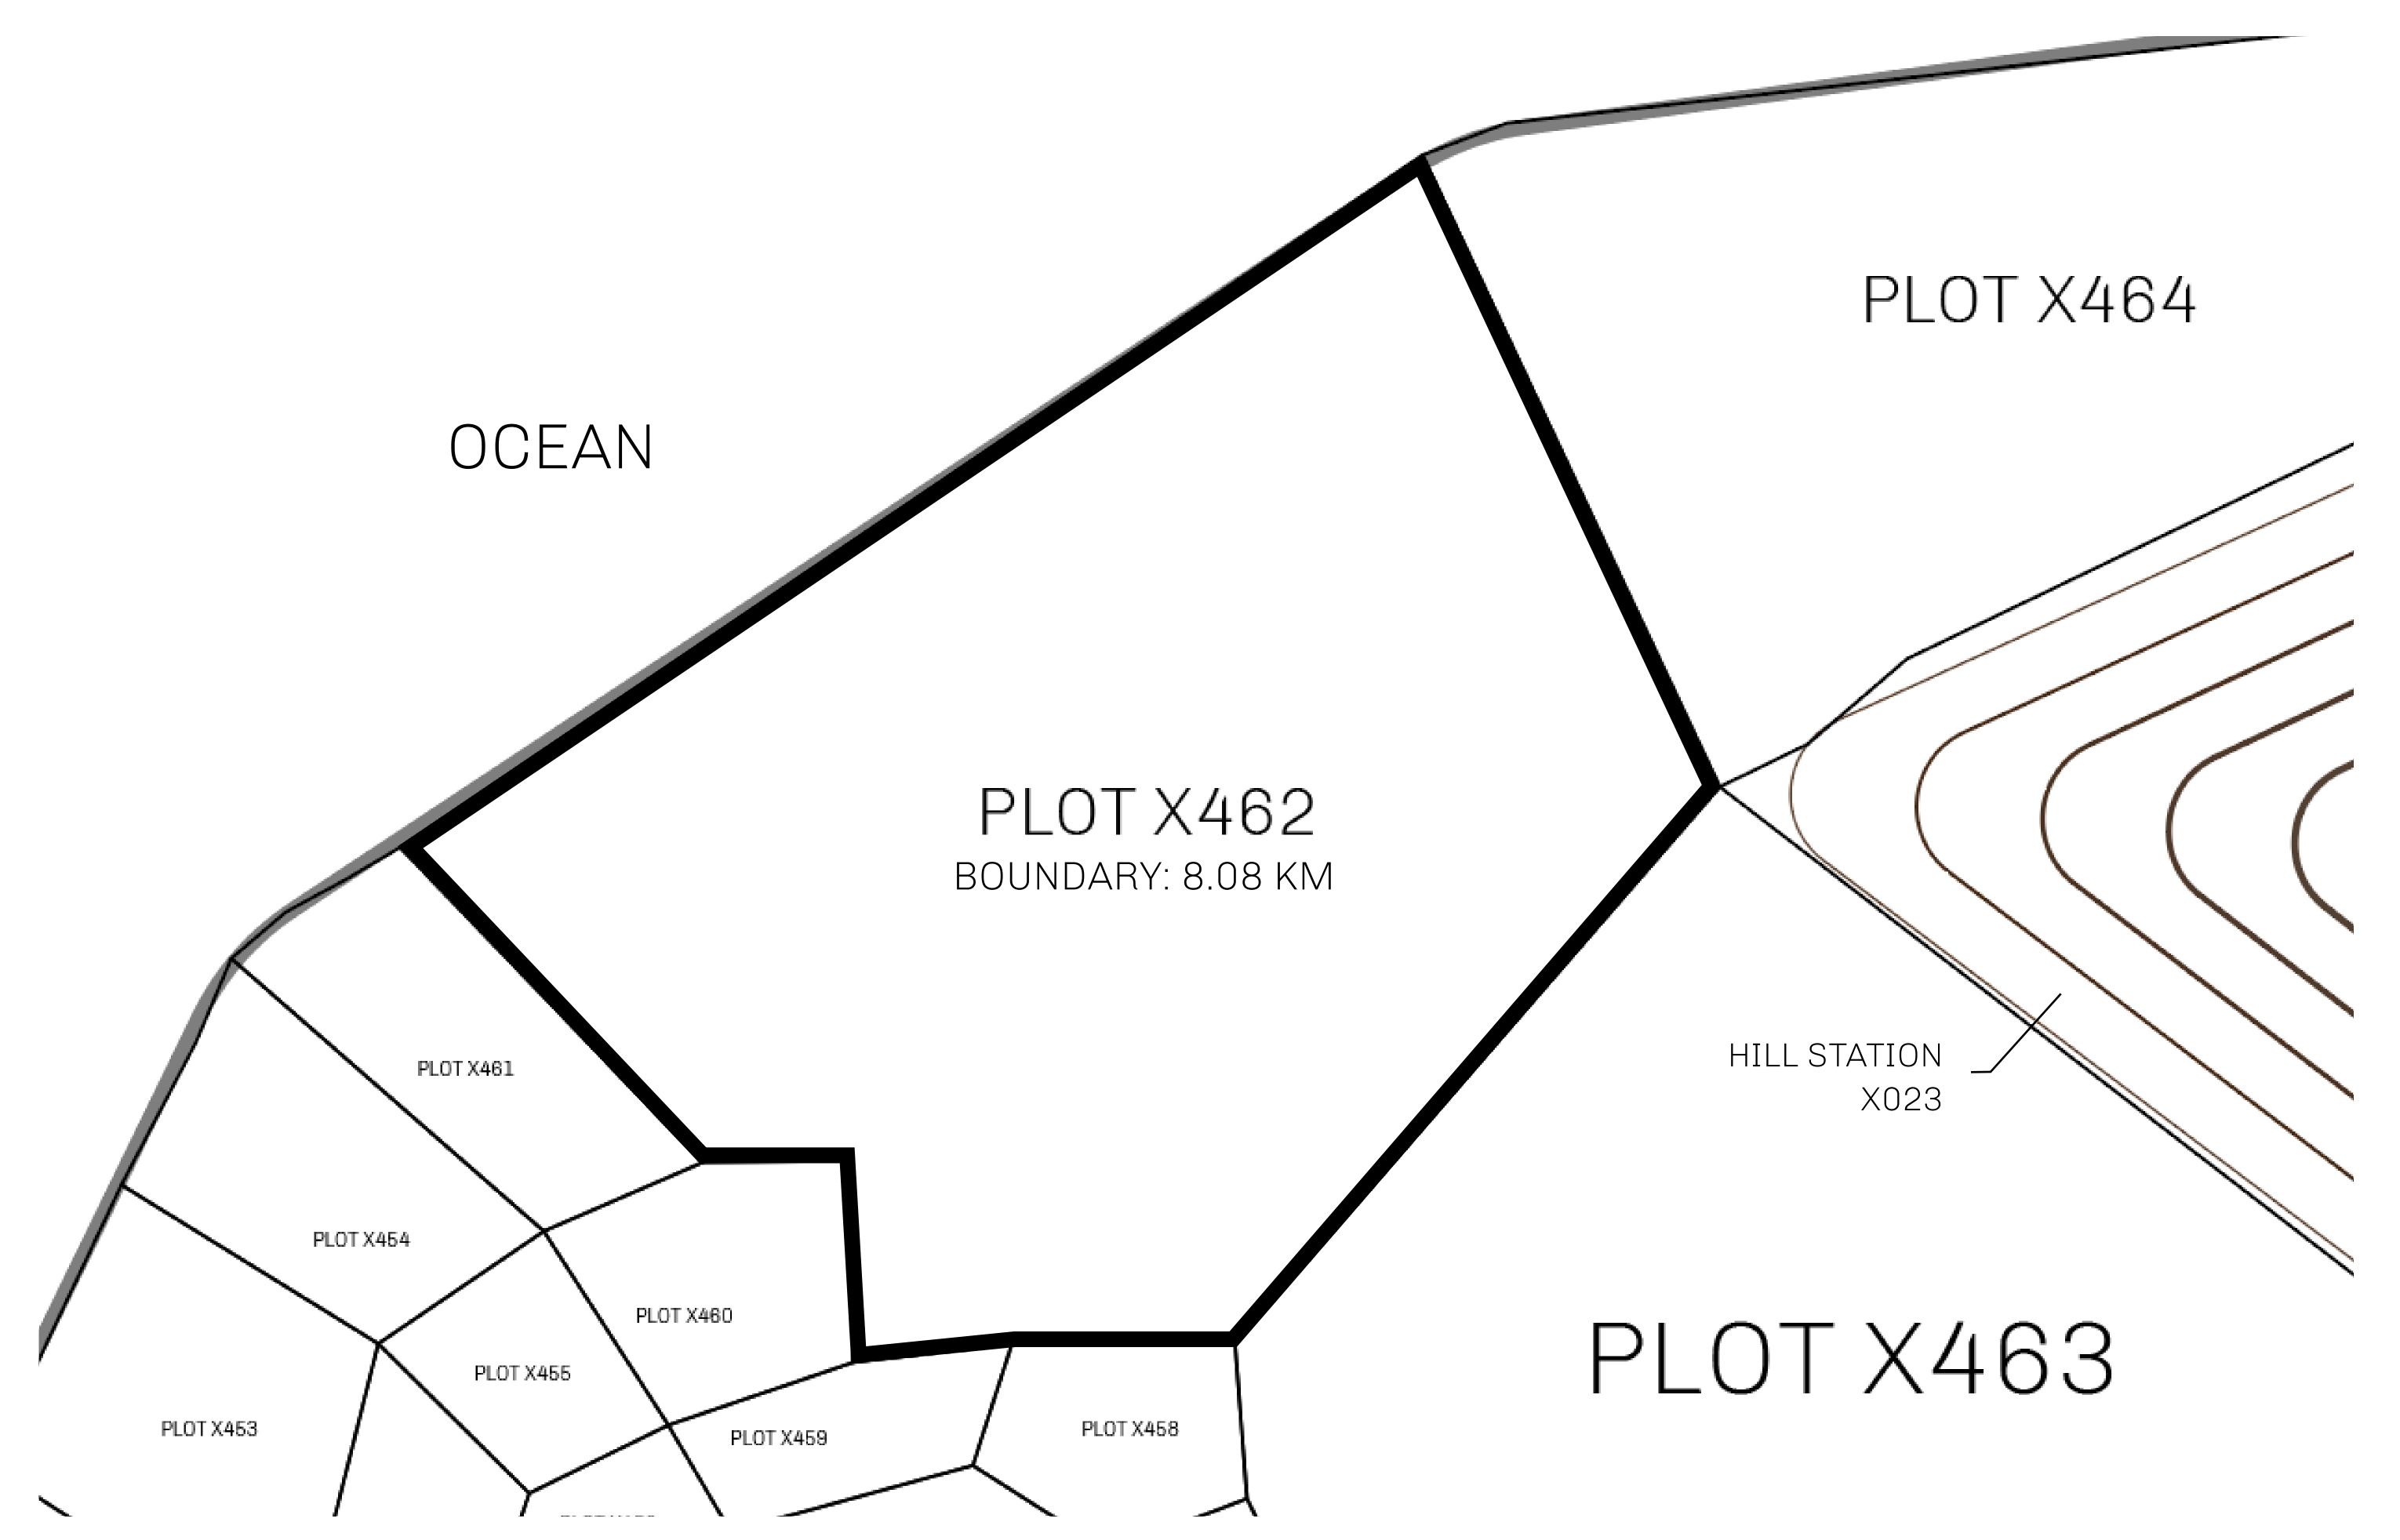

## GEOGRAPHY

COASTLINE
BORDERS
HIGHEST POINT
LOWEST POINT
PLOTS
SCALE

93.89 KM (58.34 MILES)

OCEAN, THE GREAT EMPIRE, SL

PEAK HERMES +7899 M

PORT OF EXCLUSIVITY 0 M

549

1:50000

## H.M. LNFT Land Registry

X462-221121

TITLE NUMBER

KINGDOM OF X BY SL

ISSUED 22 November 2021

SCALE **1/50000** 

Type W-XBYSL: Share of 0.5% of all X by SL sales and Satoshi's Lounge re-sales based on number of NFT Stories minted (rewarded in LTT); Automatic invite to X by SL; Mint 4 NFT Stories