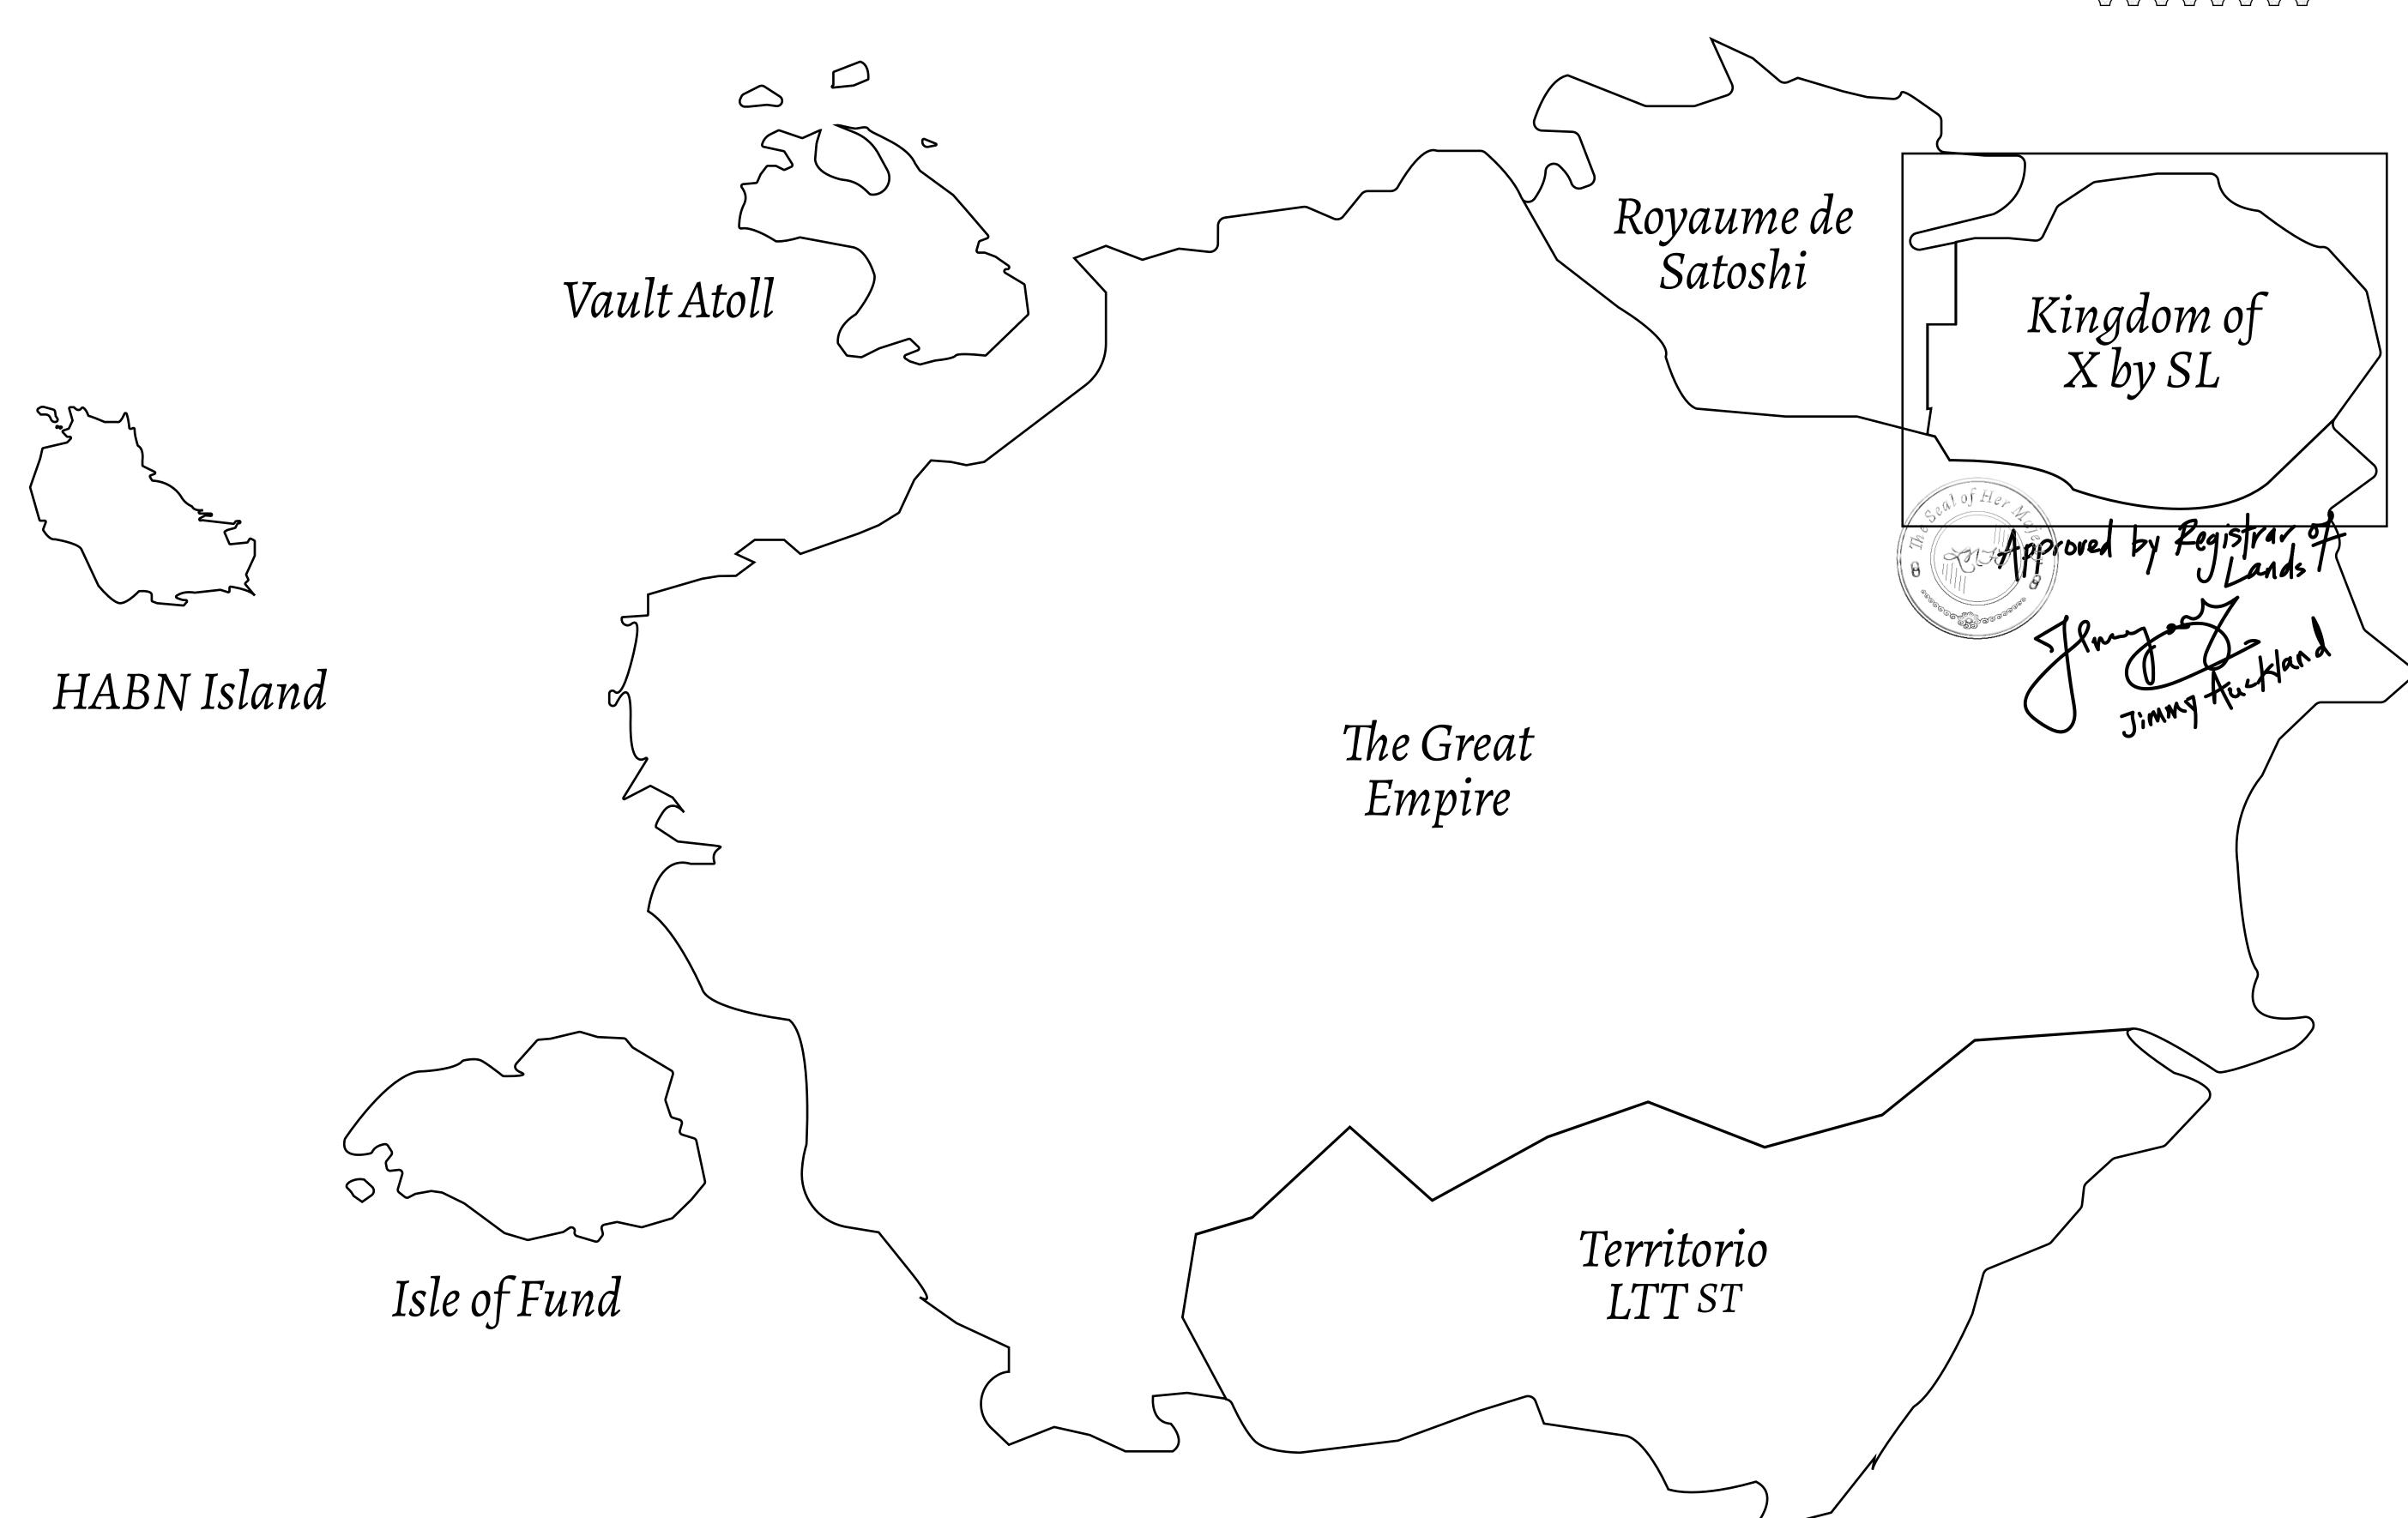

## THE ARISTOCRATS

The richest state in Loot NFT World. Special tablets are used to conduct high value auctions at galas and special events. The aristocrats donate 7% of their earnings to the Stakers, a special group of people, from the Great Empire. Ever since the marriage of the Sultan's daughter and the prince of X by SL, the Kingdom also donates 3% of its earnings to the Royaume De Satoshi.

## GEOGRAPHY

COASTLINE
BORDERS
HIGHEST POINT
LOWEST POINT
PLOTS
SCALE

93.89 KM (58.34 MILES)

OCEAN, THE GREAT EMPIRE, SL

PEAK HERMES +7899 M

PORT OF EXCLUSIVITY 0 M

549

1:50000

## H.M. LNFT Land Registry ADMINISTRATIVE AREA KINGDOM OF X BY SL ISSUED 22 November 2021 Jaj. SCALE 1/50000

OWNER ENTITLEMENT

Type W-XBYSL: Share of 0.5% of all X by SL sales and Satoshi's Lounge re-sales based on number of NFT Stories minted (rewarded in LTT); Automatic invite to X by SL; Mint 4 NFT Stories