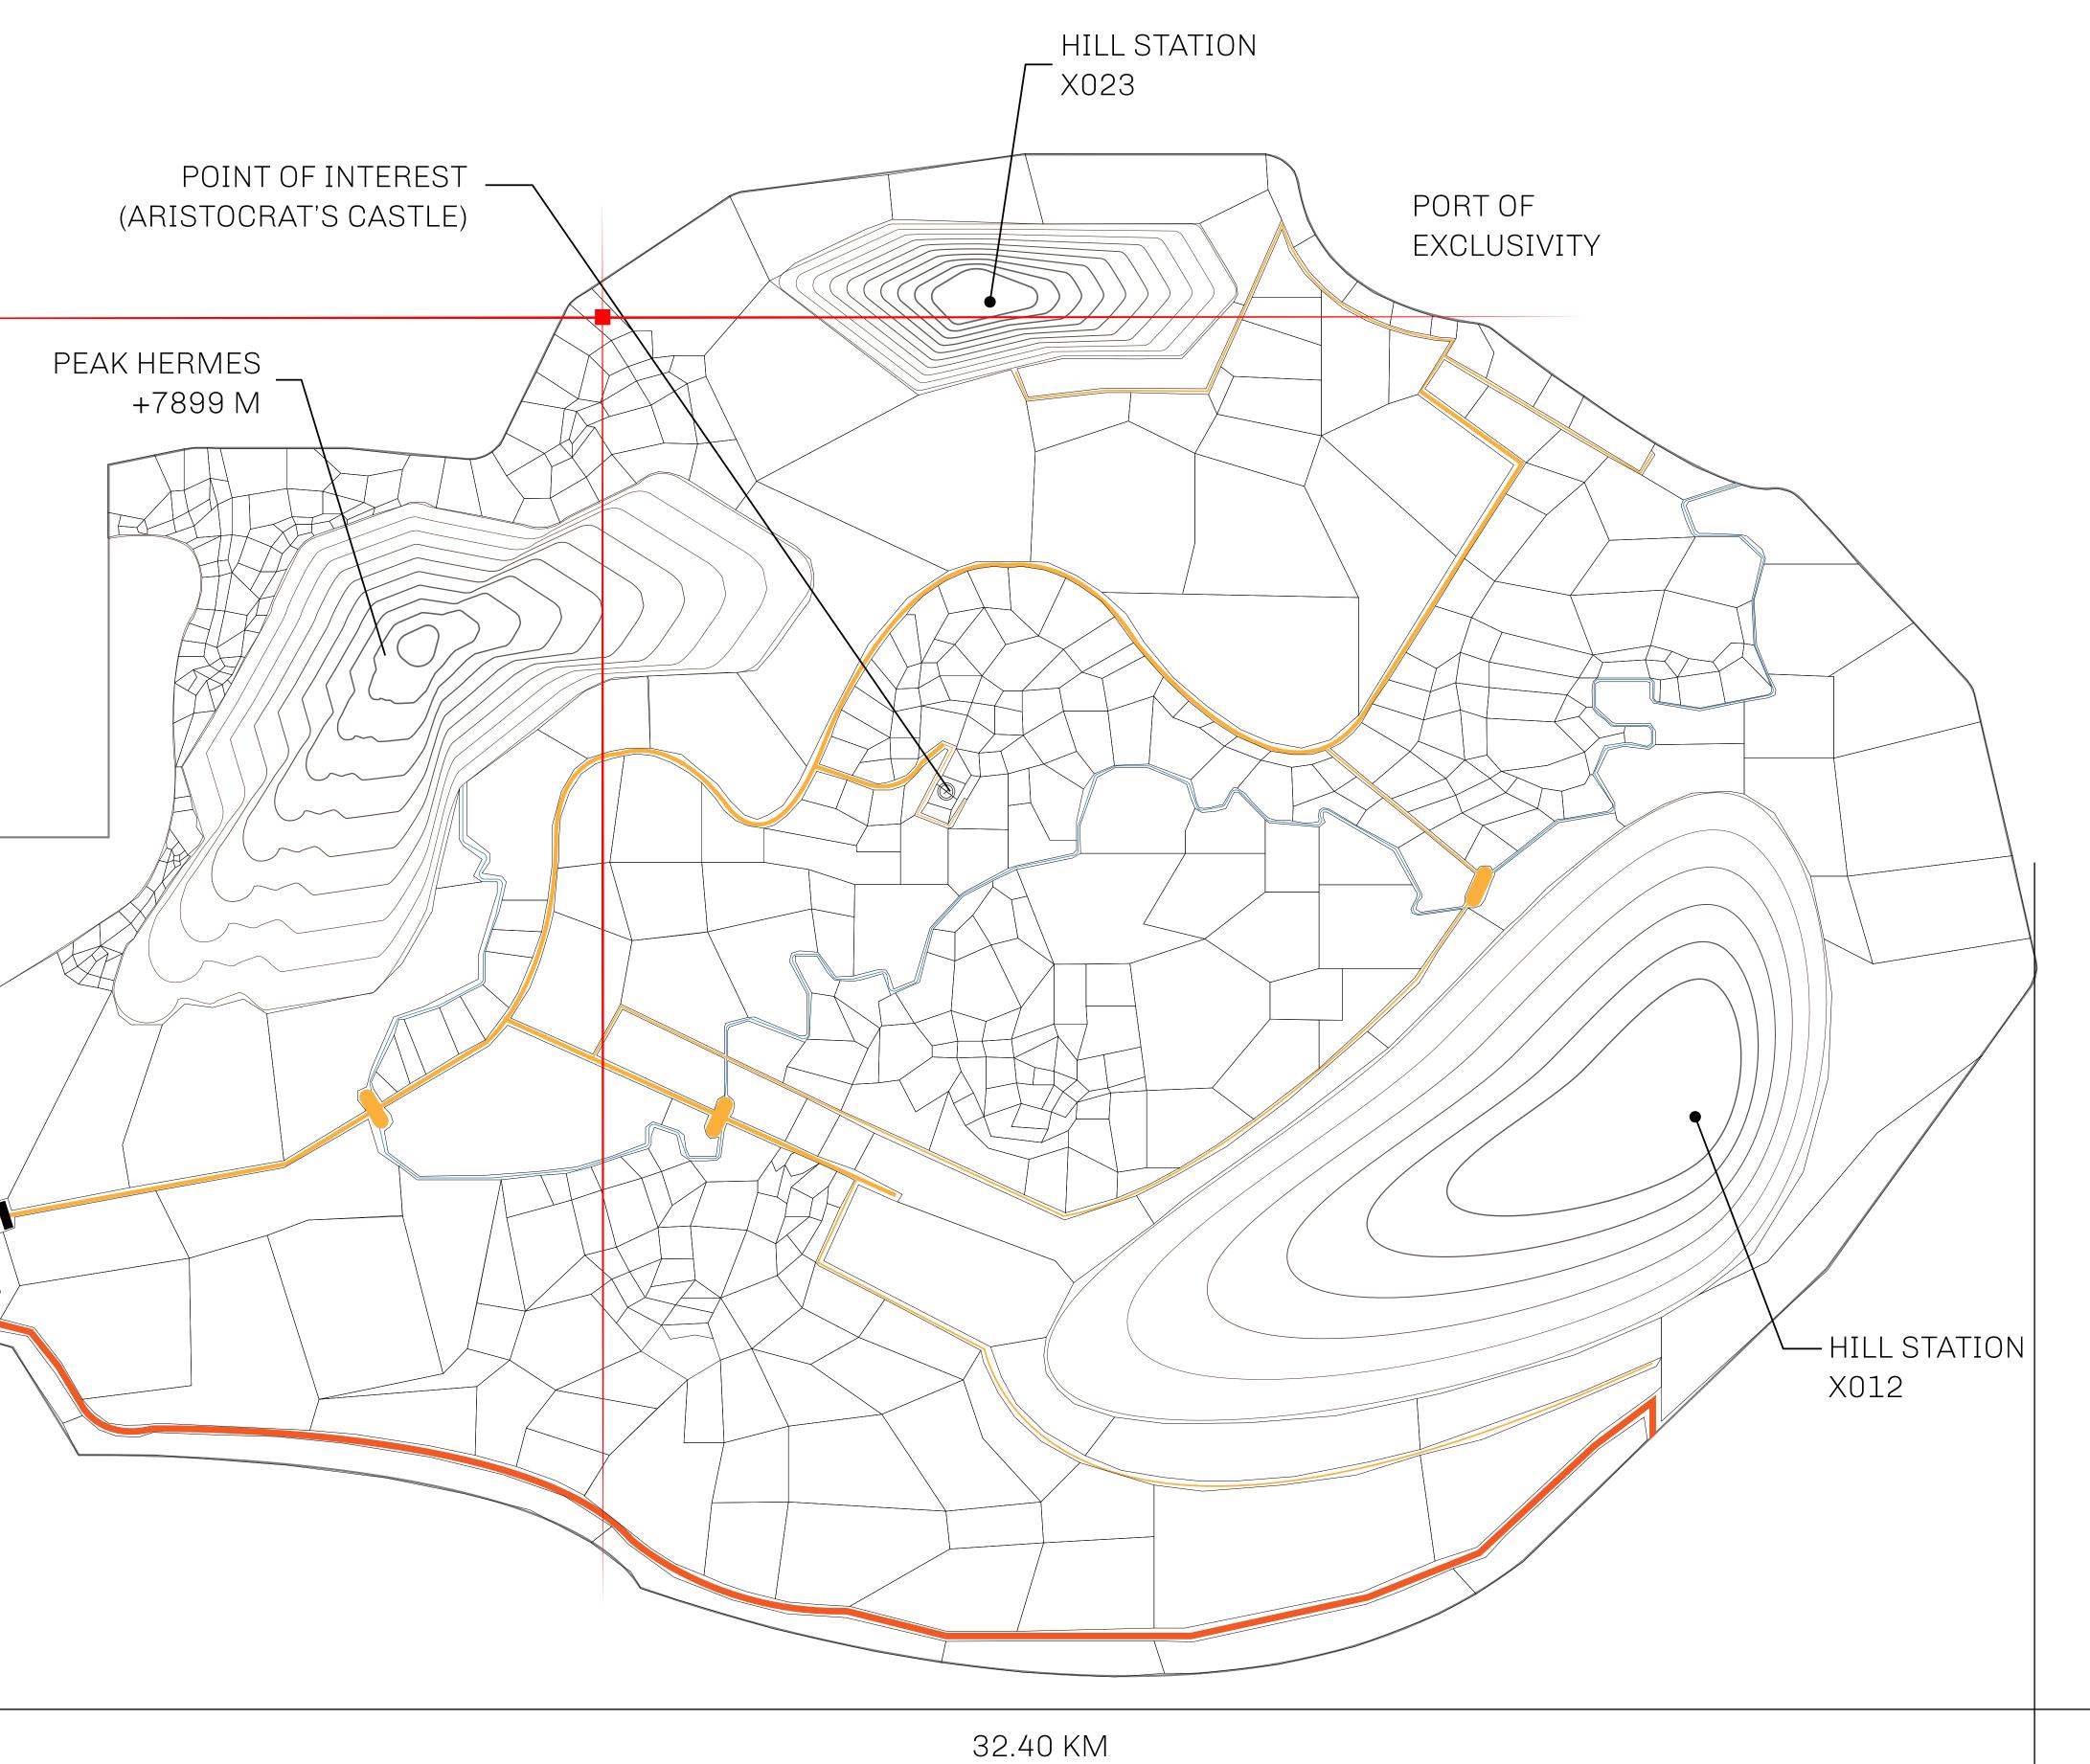

## GEOGRAPHY

COASTLINE
BORDERS
HIGHEST POINT
LOWEST POINT
PLOTS
SCALE

93.89 KM (58.34 MILES)

OCEAN, THE GREAT EMPIRE, SL

PEAK HERMES +7899 M

PORT OF EXCLUSIVITY 0 M

549

1:50000

## H.M. LNFT Land Registry ADMINISTRATIVE AREA KINGDOM OF X BY SL ISSUED 22 November 2021 Jaj. SCALE 1/50000

OWNER ENTITLEMENT

Type W-XBYSL: Share of 0.5% of all X by SL sales and Satoshi's Lounge re-sales based on number of NFT Stories minted (rewarded in LTT); Automatic invite to X by SL; Mint 4 NFT Stories