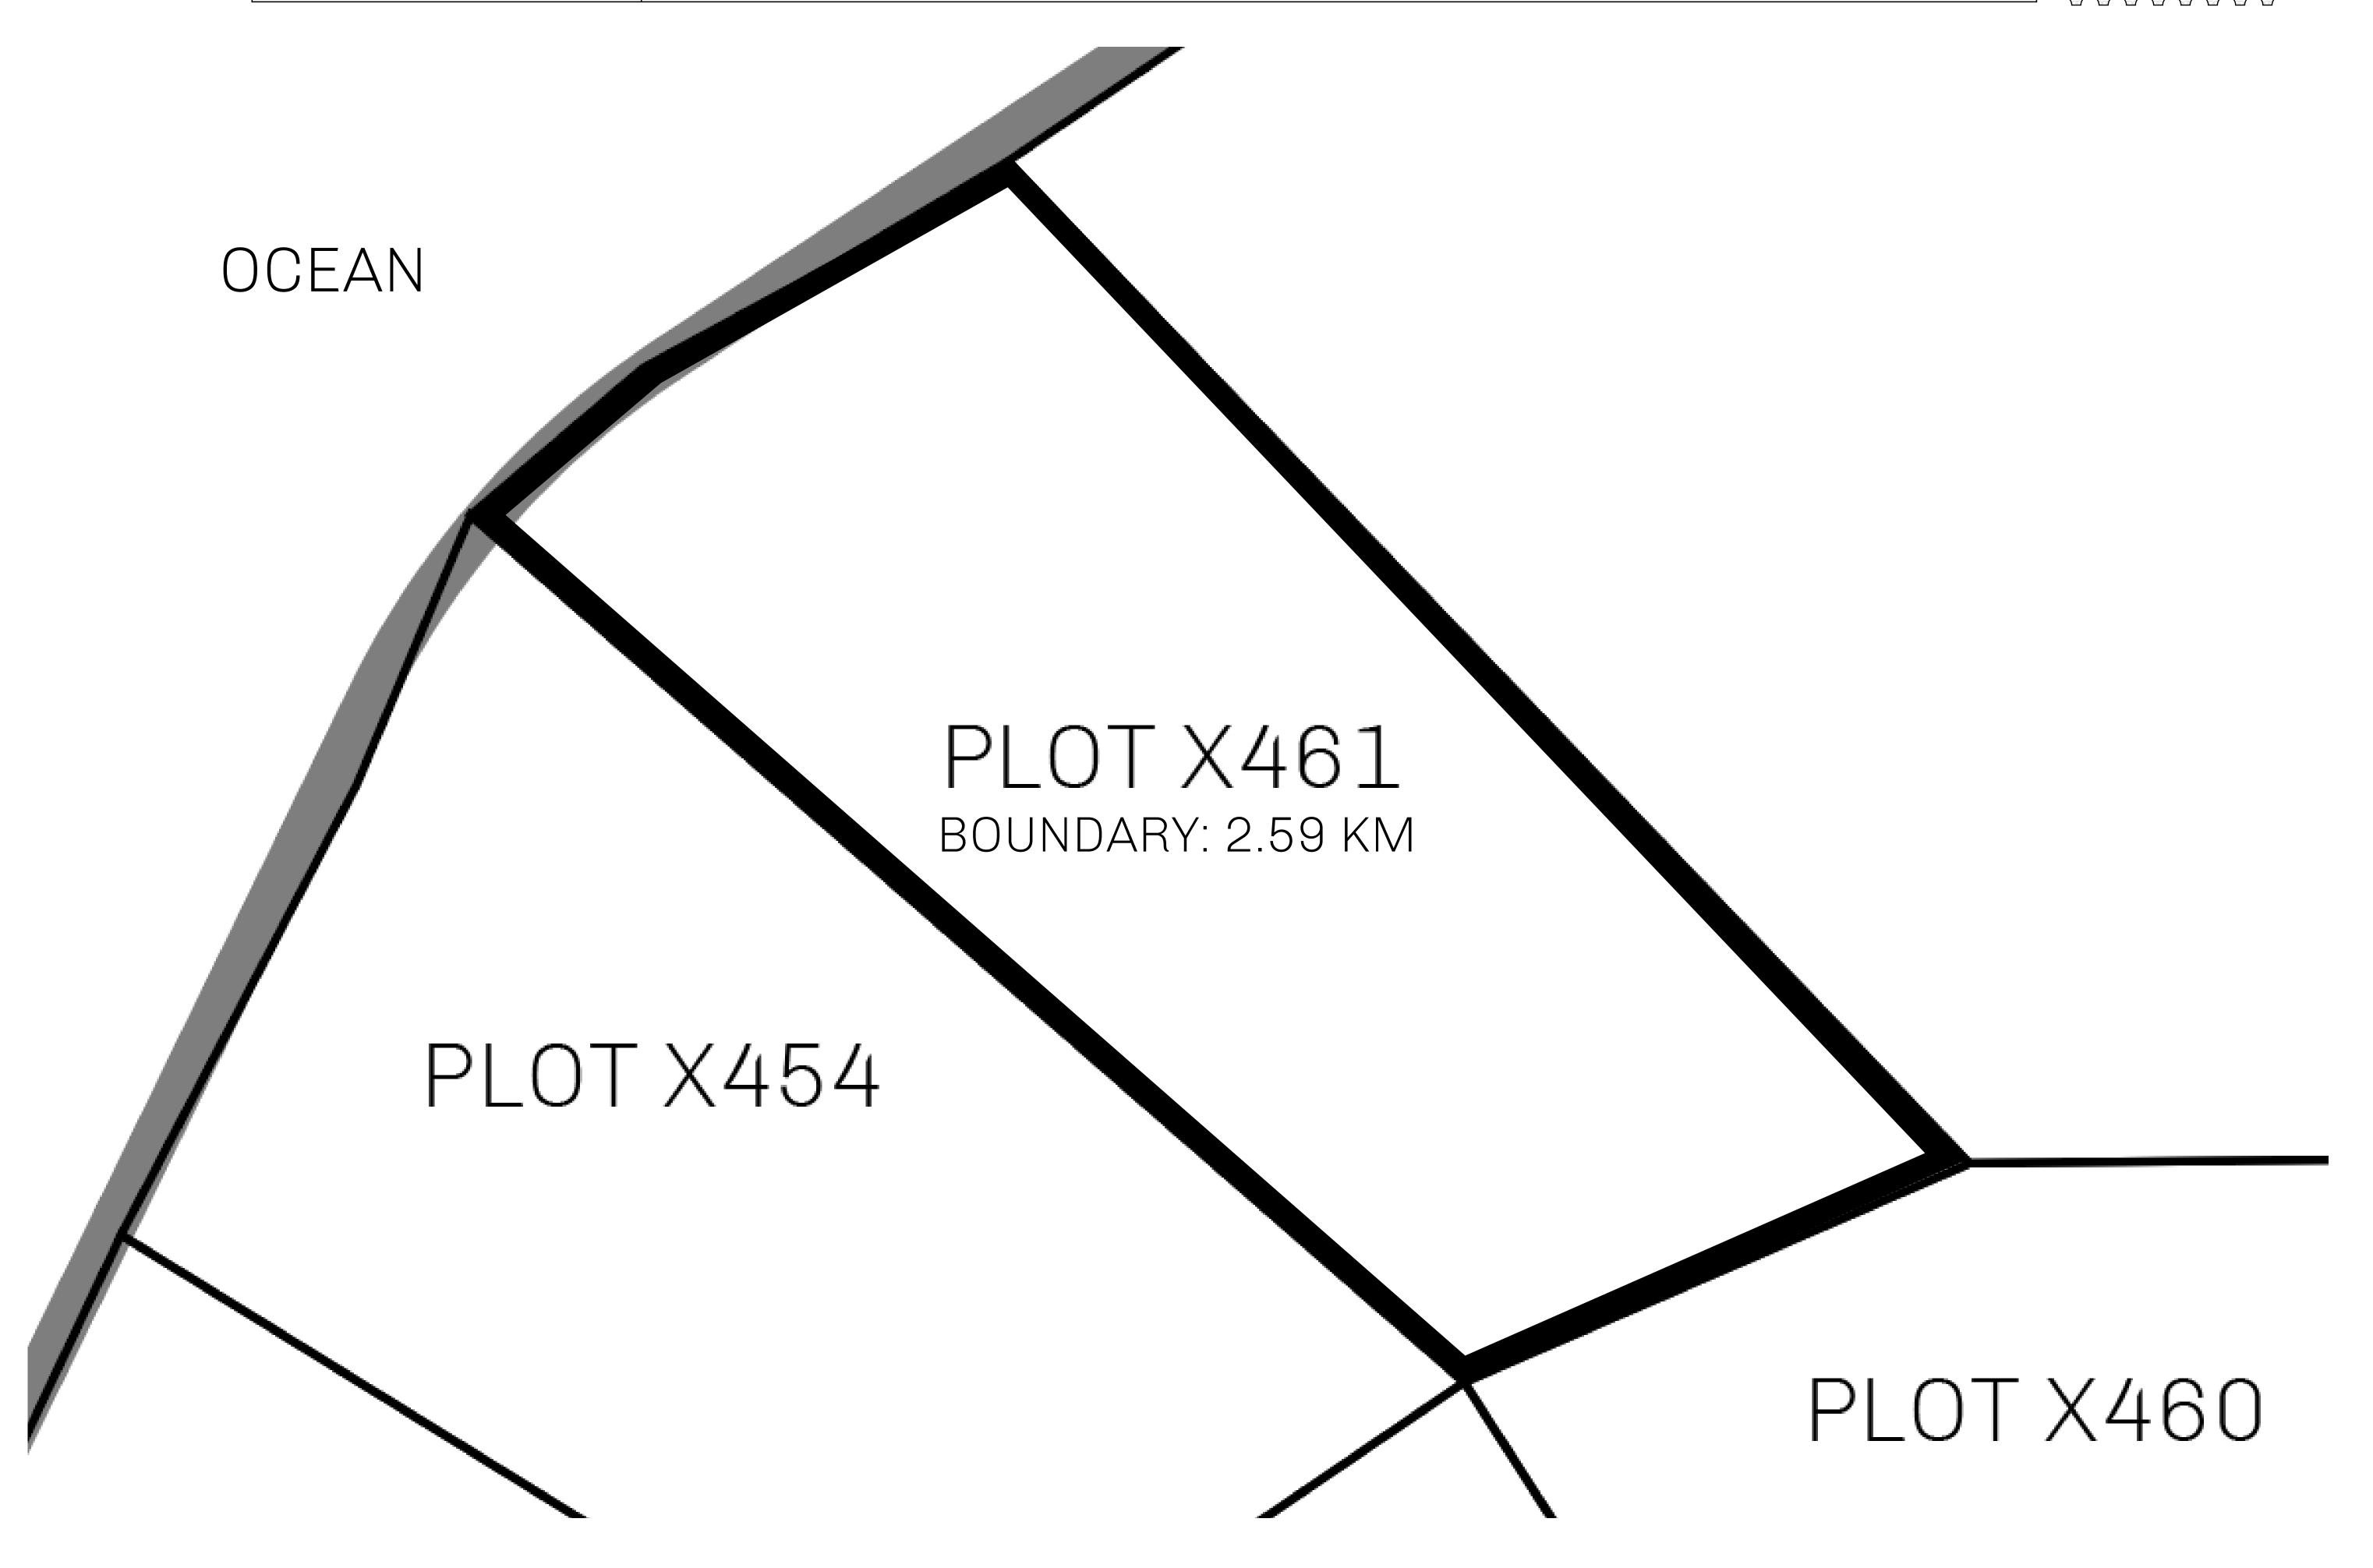

## LOOTNFT WORLD

PLOT X461-221121

## GEOGRAPHY

COASTLINE
BORDERS
HIGHEST POINT
LOWEST POINT
PLOTS
SCALE

93.89 KM (58.34 MILES)

OCEAN, THE GREAT EMPIRE, SL

PEAK HERMES +7899 M

PORT OF EXCLUSIVITY 0 M

549

1:50000

## H.M. LNFT Land Registry ADMINISTRATIVE AREA KINGDOM OF X BY SL ISSUED 22 November 2021 Jaj. SCALE 1/50000

OWNER ENTITLEMENT

Type W-XBYSL: Share of 0.5% of all X by SL sales and Satoshi's Lounge re-sales based on number of NFT Stories minted (rewarded in LTT); Automatic invite to X by SL; Mint 4 NFT Stories