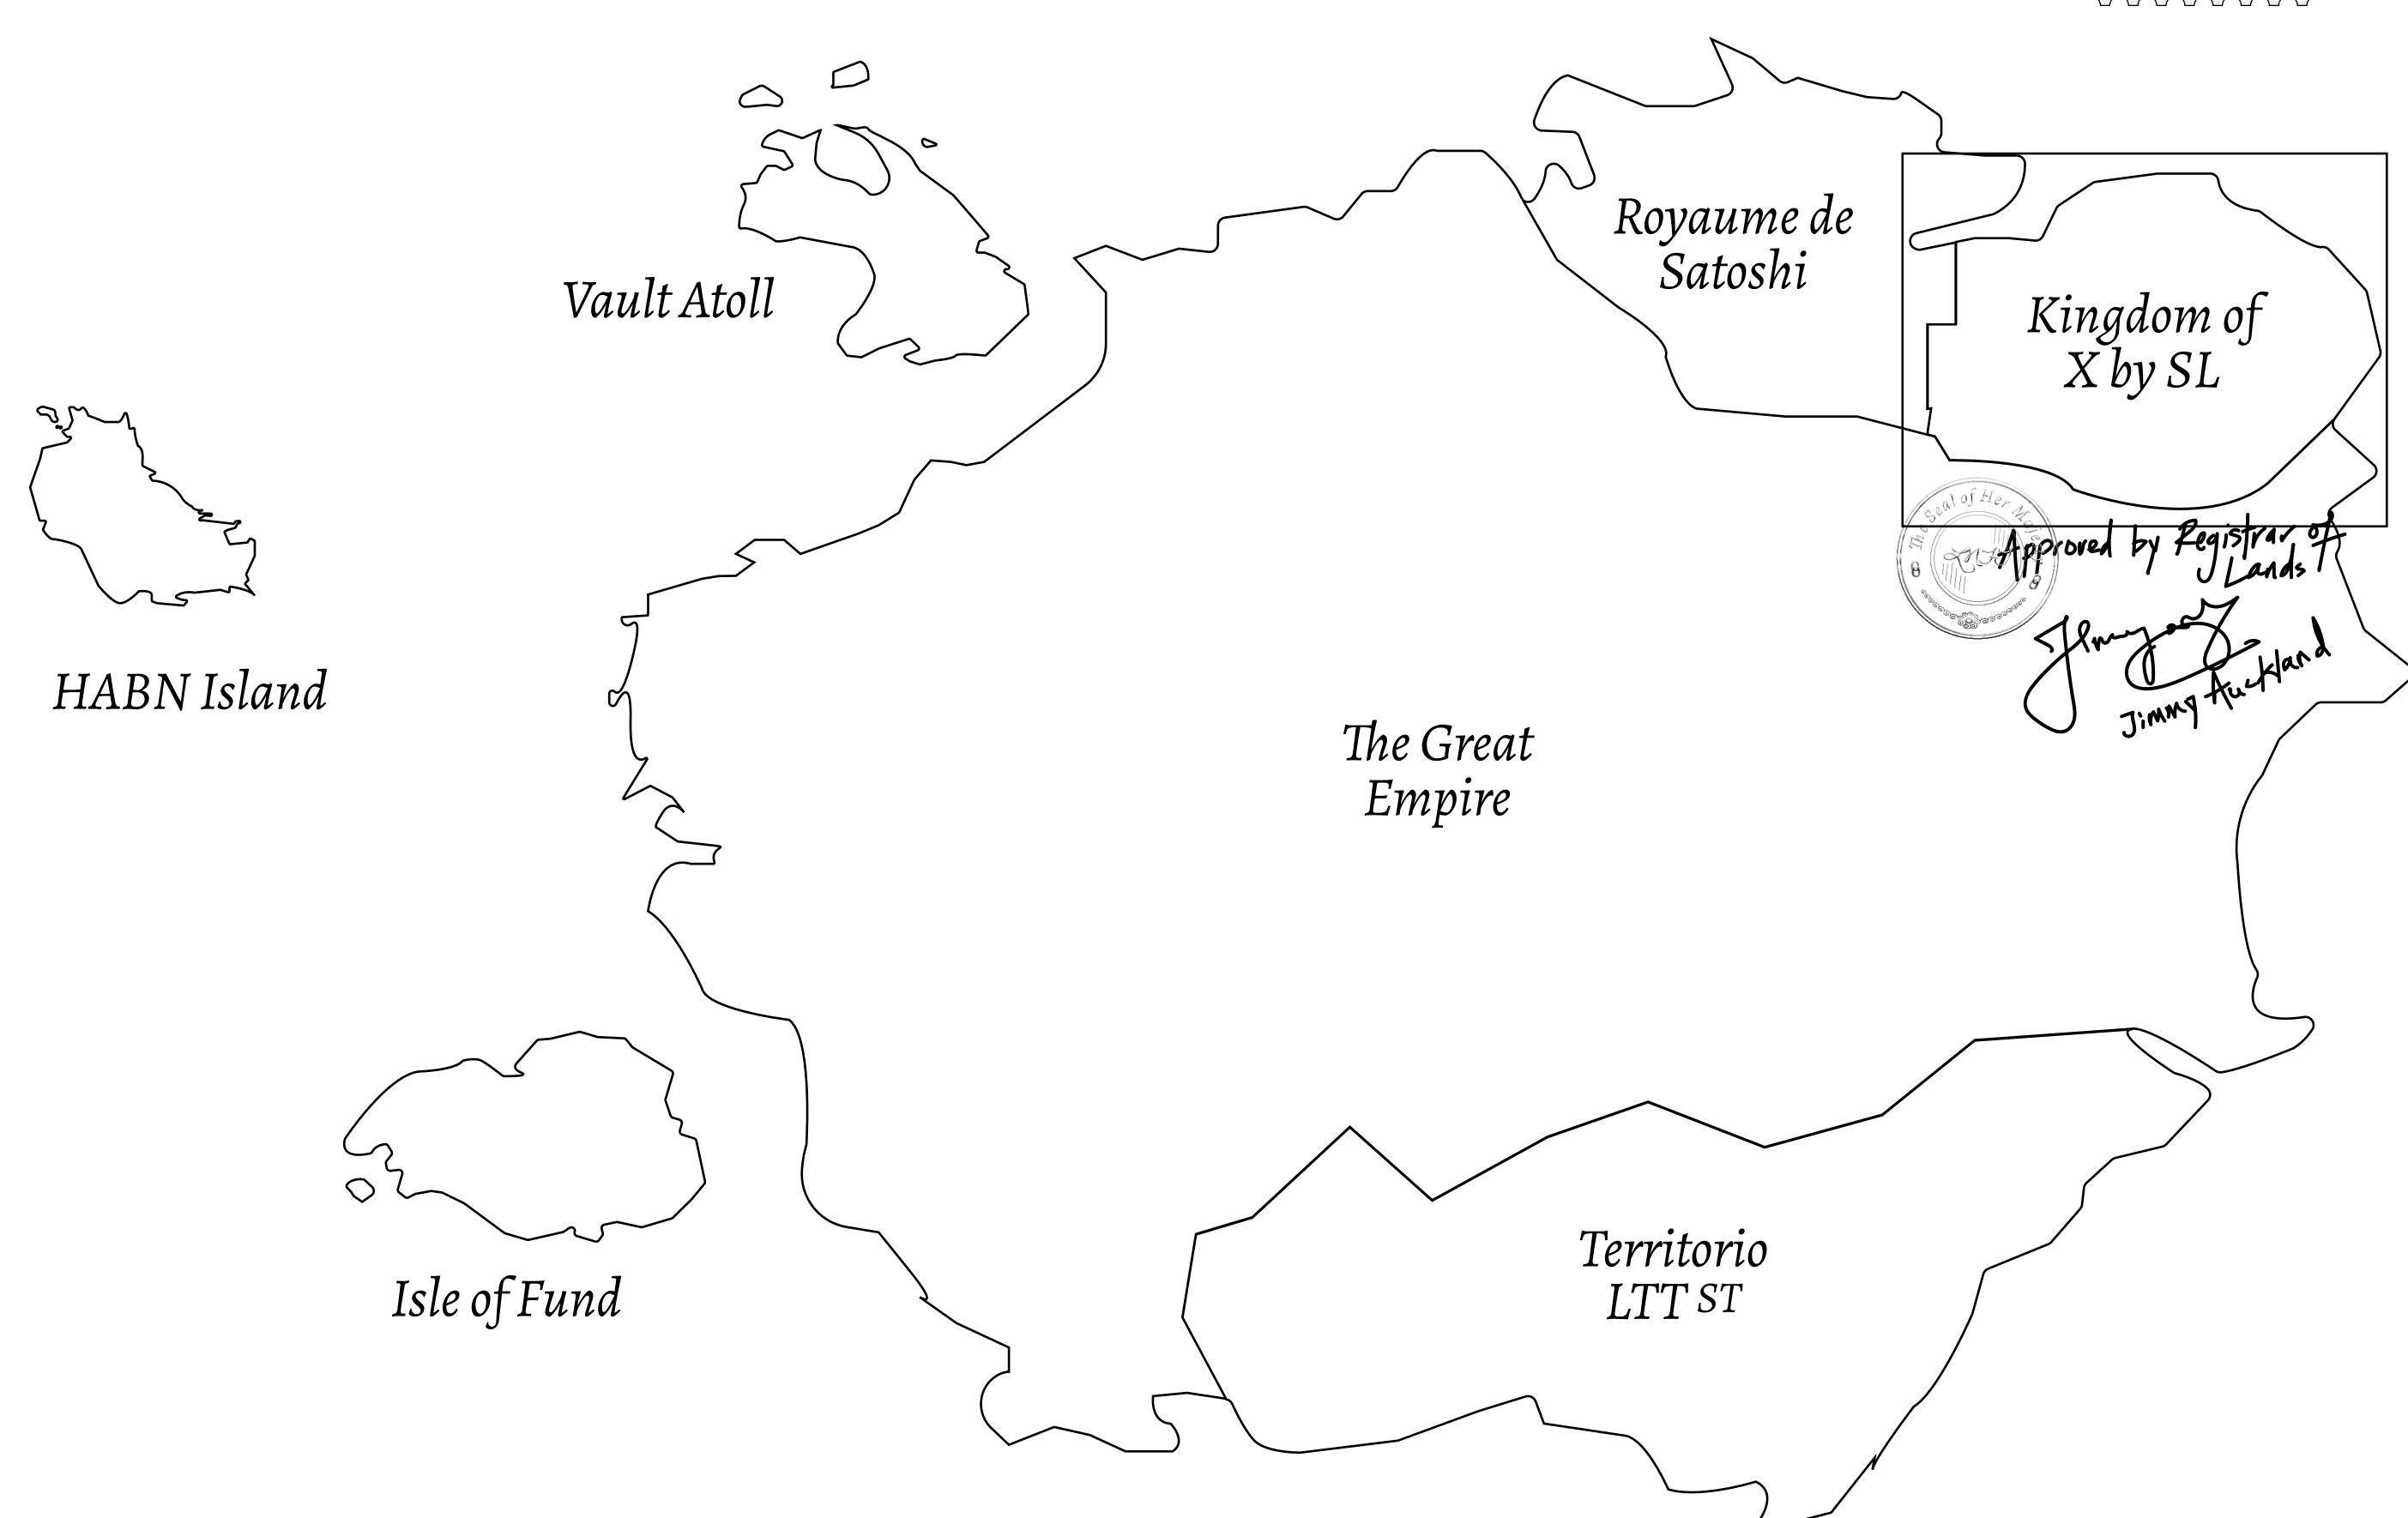

## GEOGRAPHY

COASTLINE
BORDERS
HIGHEST POINT
LOWEST POINT
PLOTS
SCALE

93.89 KM (58.34 MILES)

OCEAN, THE GREAT EMPIRE, SL

PEAK HERMES +7899 M

PORT OF EXCLUSIVITY 0 M

549

1:50000

## H.M. LNFT Land Registry

X460-221121

TITLE NUMBER

KINGDOM OF X BY SL

ISSUED 22 November 2021

SCALE **1/50000** 

Type W-XBYSL: Share of 0.5% of all X by SL sales and Satoshi's Lounge re-sales based on number of NFT Stories minted (rewarded in LTT); Automatic invite to X by SL; Mint 4 NFT Stories