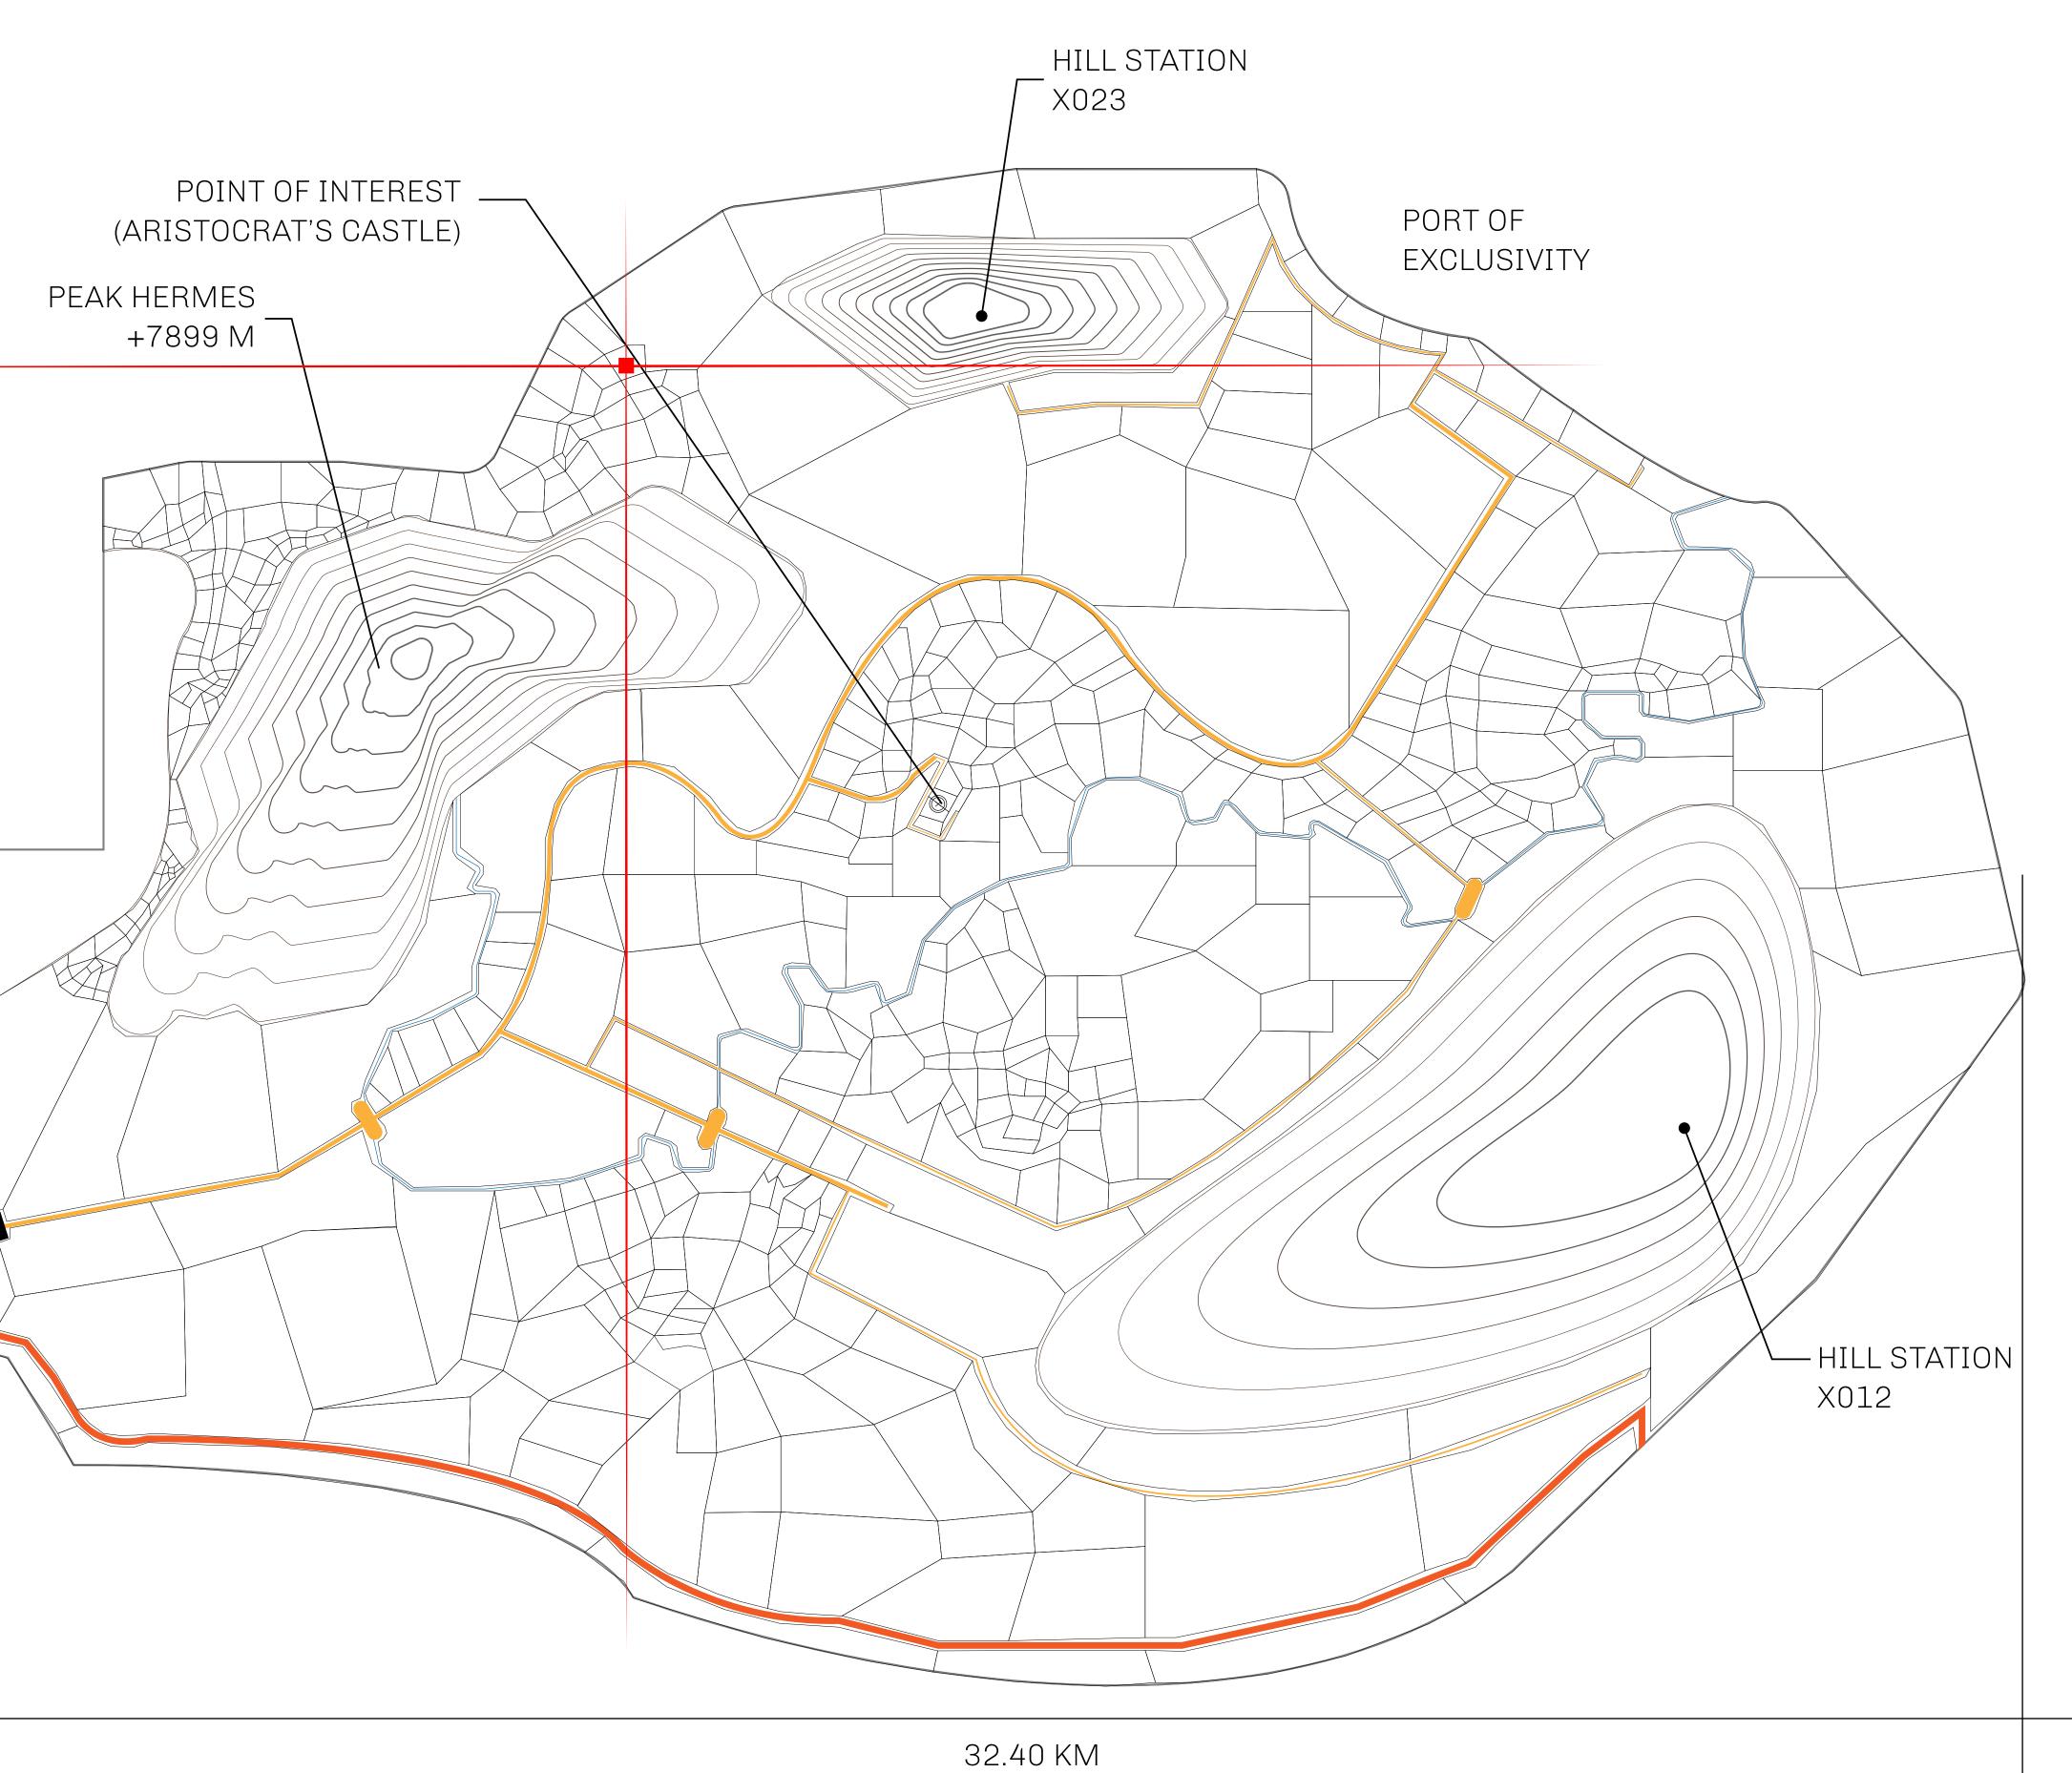

## GEOGRAPHY

COASTLINE
BORDERS
HIGHEST POINT
LOWEST POINT
PLOTS
SCALE

93.89 KM (58.34 MILES)

OCEAN, THE GREAT EMPIRE, SL

PEAK HERMES +7899 M

PORT OF EXCLUSIVITY 0 M

549

1:50000