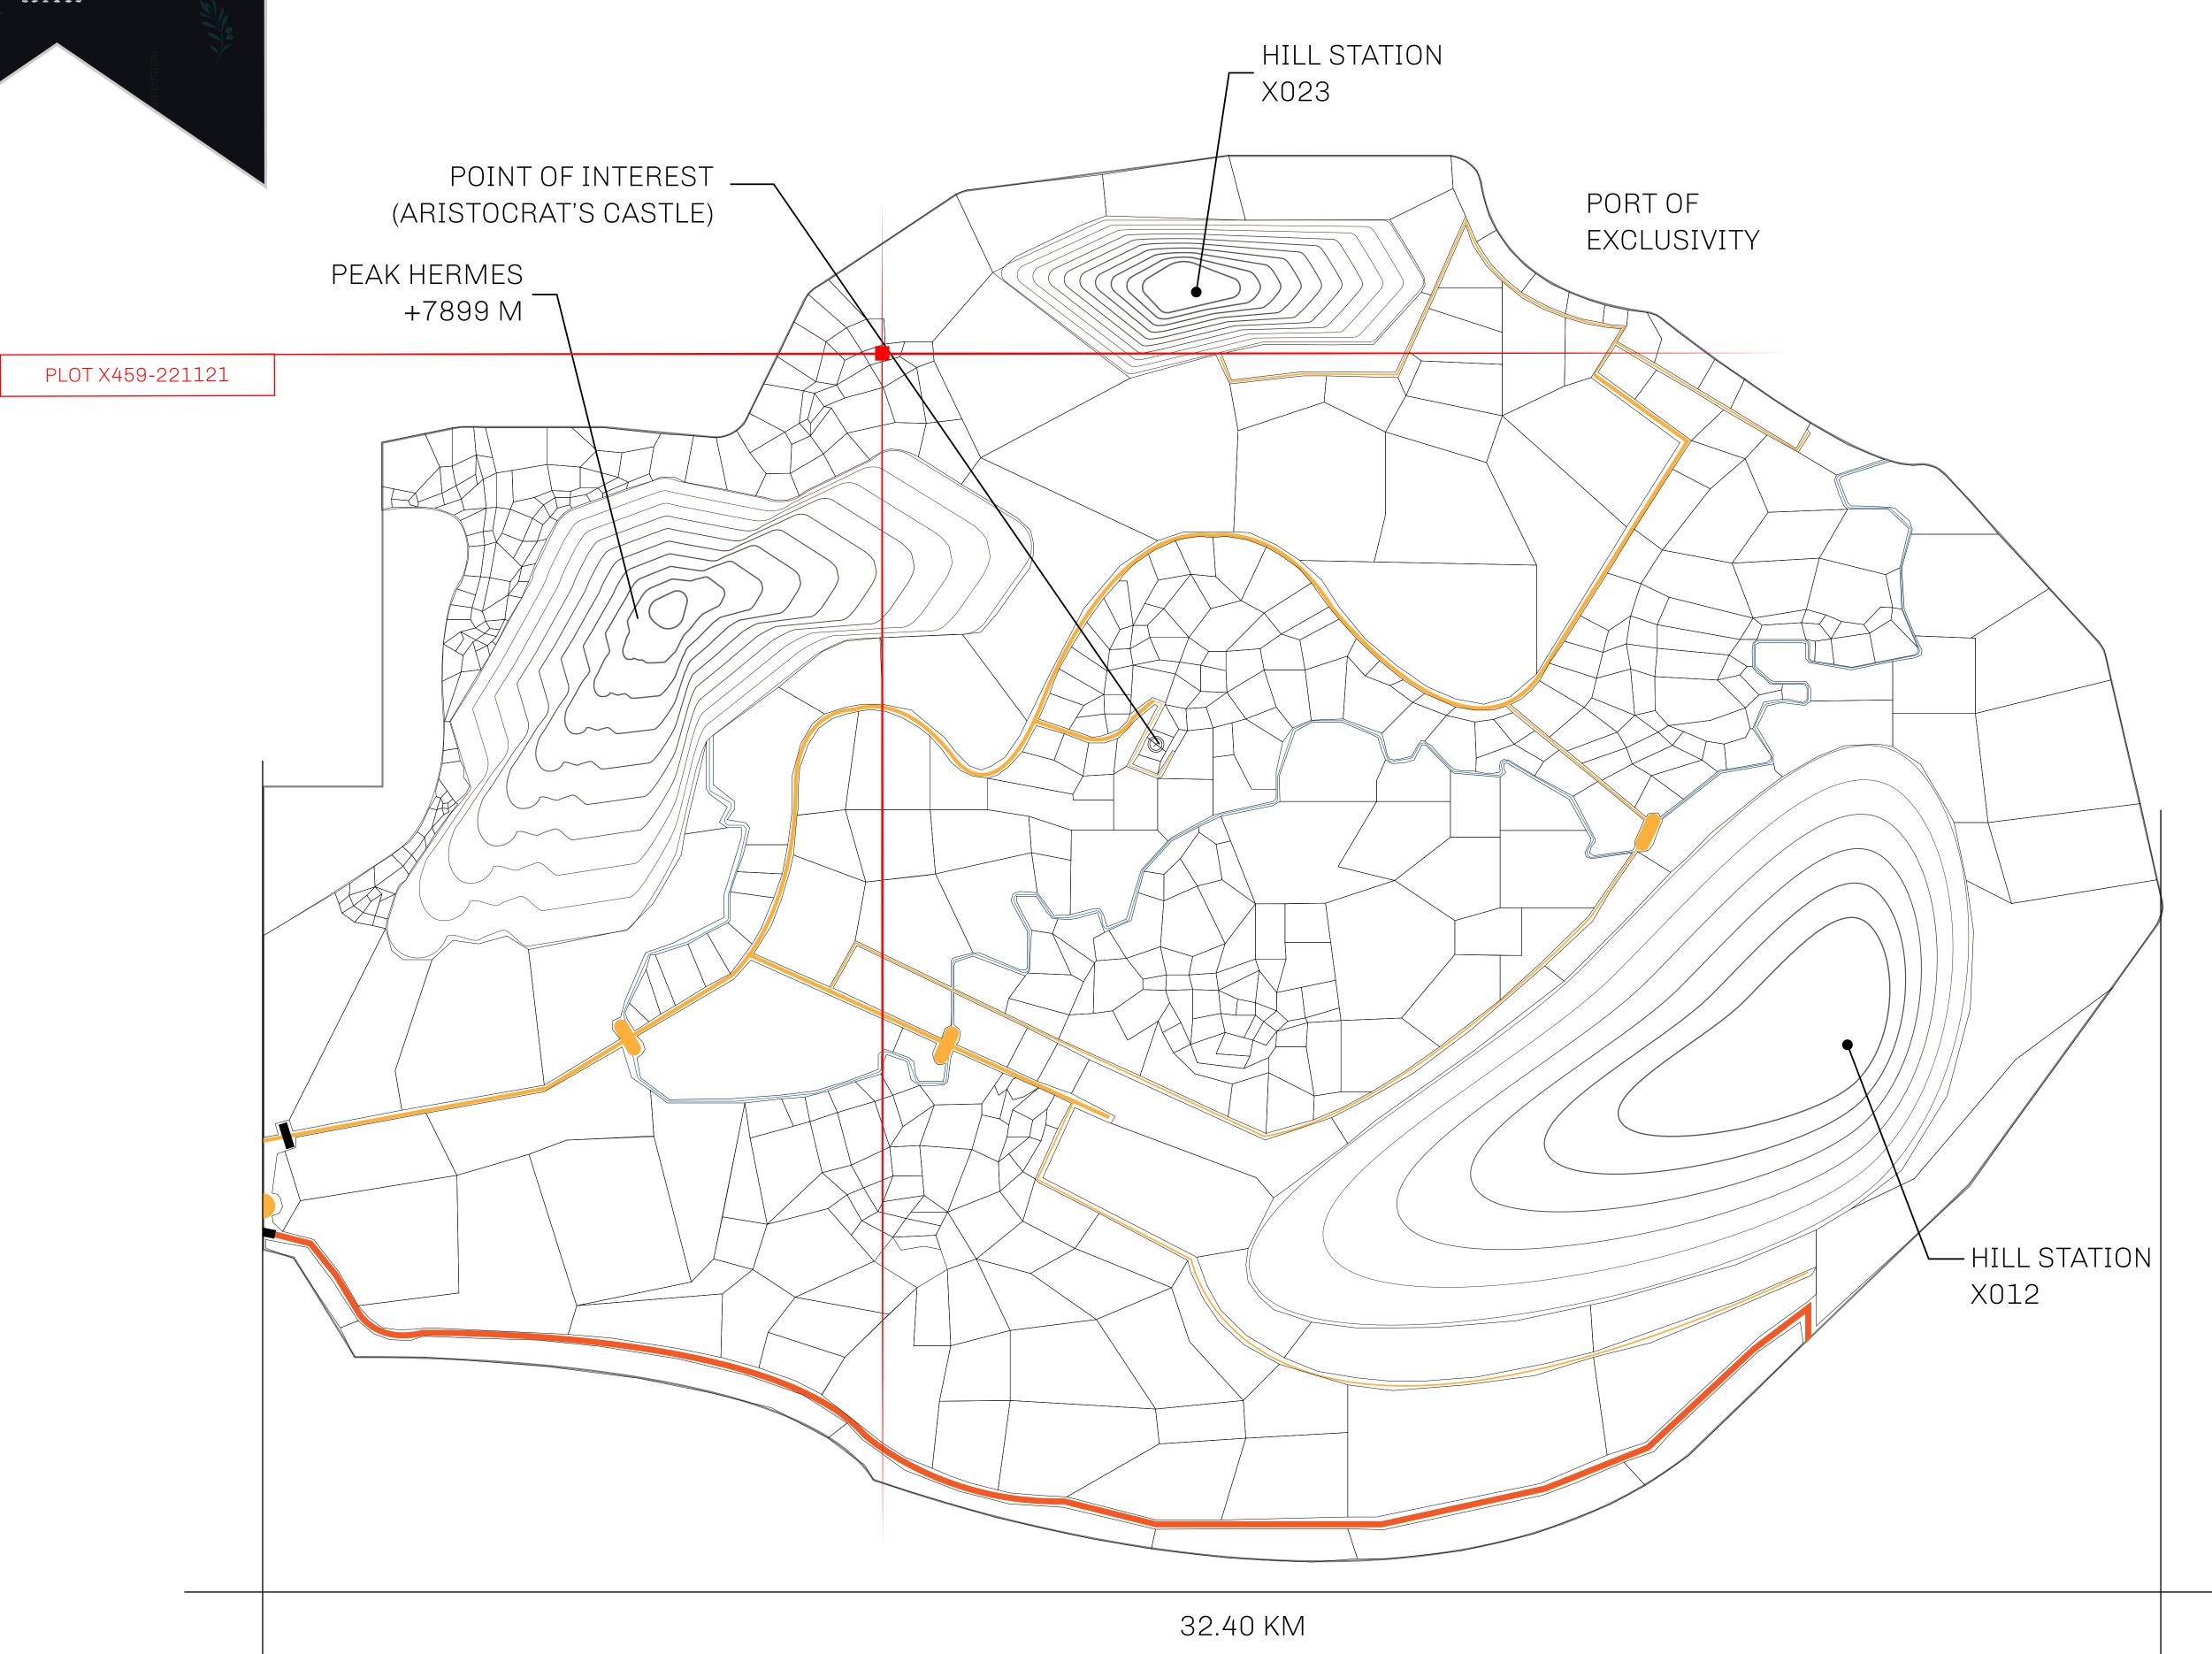

## GEOGRAPHY

COASTLINE
BORDERS
HIGHEST POINT
LOWEST POINT
PLOTS
SCALE

93.89 KM (58.34 MILES)

OCEAN, THE GREAT EMPIRE, SL

PEAK HERMES +7899 M

PORT OF EXCLUSIVITY 0 M

549

1:50000

## H.M. LNFT Land Registry

X459-221121

TITLE NUMBER

ISSUED 22 November 2021

SCALE **1/50000** 

Type W-XBYSL: Share of 0.5% of all X by SL sales and Satoshi's Lounge re-sales based on number of NFT Stories minted (rewarded in LTT); Automatic invite to X by SL; Mint 4 NFT Stories

BOUNDARY: 1.81 KM