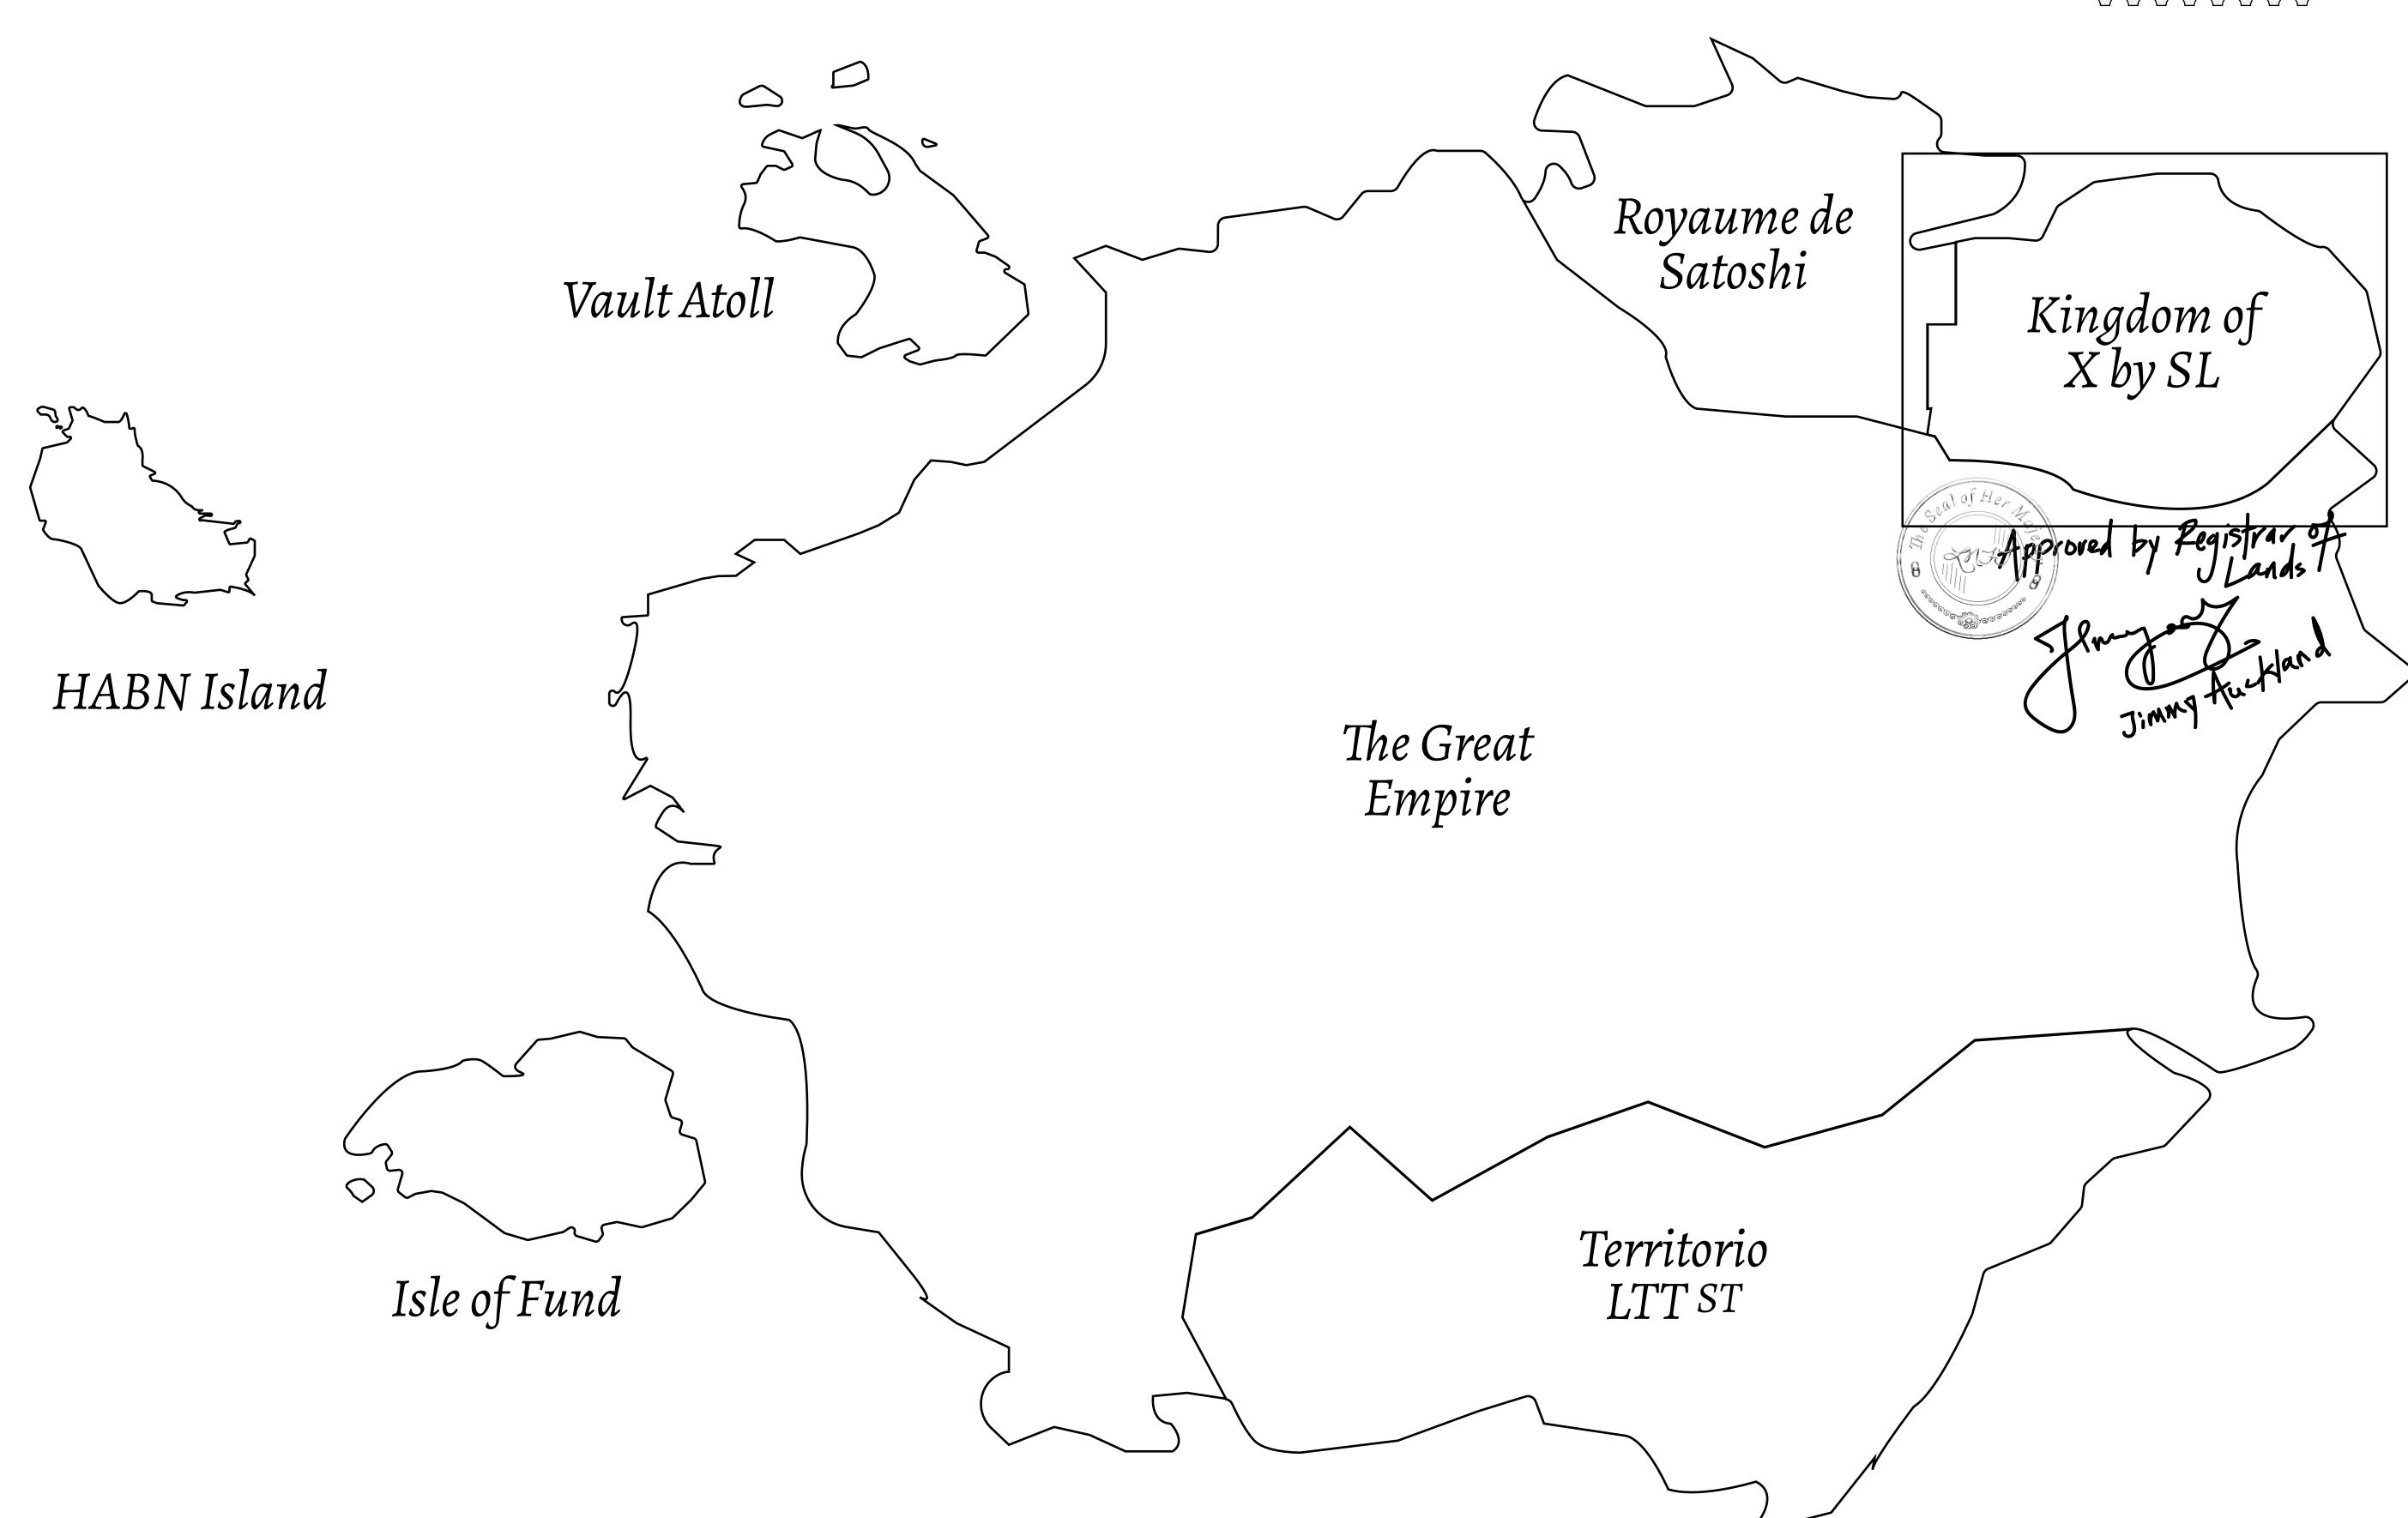

## THE ARISTOCRATS

The richest state in Loot NFT World. Special tablets are used to conduct high value auctions at galas and special events. The aristocrats donate 7% of their earnings to the Stakers, a special group of people, from the Great Empire. Ever since the marriage of the Sultan's daughter and the prince of X by SL, the Kingdom also donates 3% of its earnings to the Royaume De Satoshi.

## GEOGRAPHY

COASTLINE
BORDERS
HIGHEST POINT
LOWEST POINT
PLOTS
SCALE

93.89 KM (58.34 MILES)

OCEAN, THE GREAT EMPIRE, SL

PEAK HERMES +7899 M

PORT OF EXCLUSIVITY 0 M

549

1:50000

## H.M. LNFT Land Registry

X459-221121

TITLE NUMBER

ISSUED 22 November 2021

SCALE **1/50000** 

Type W-XBYSL: Share of 0.5% of all X by SL sales and Satoshi's Lounge re-sales based on number of NFT Stories minted (rewarded in LTT); Automatic invite to X by SL; Mint 4 NFT Stories

BOUNDARY: 1.81 KM