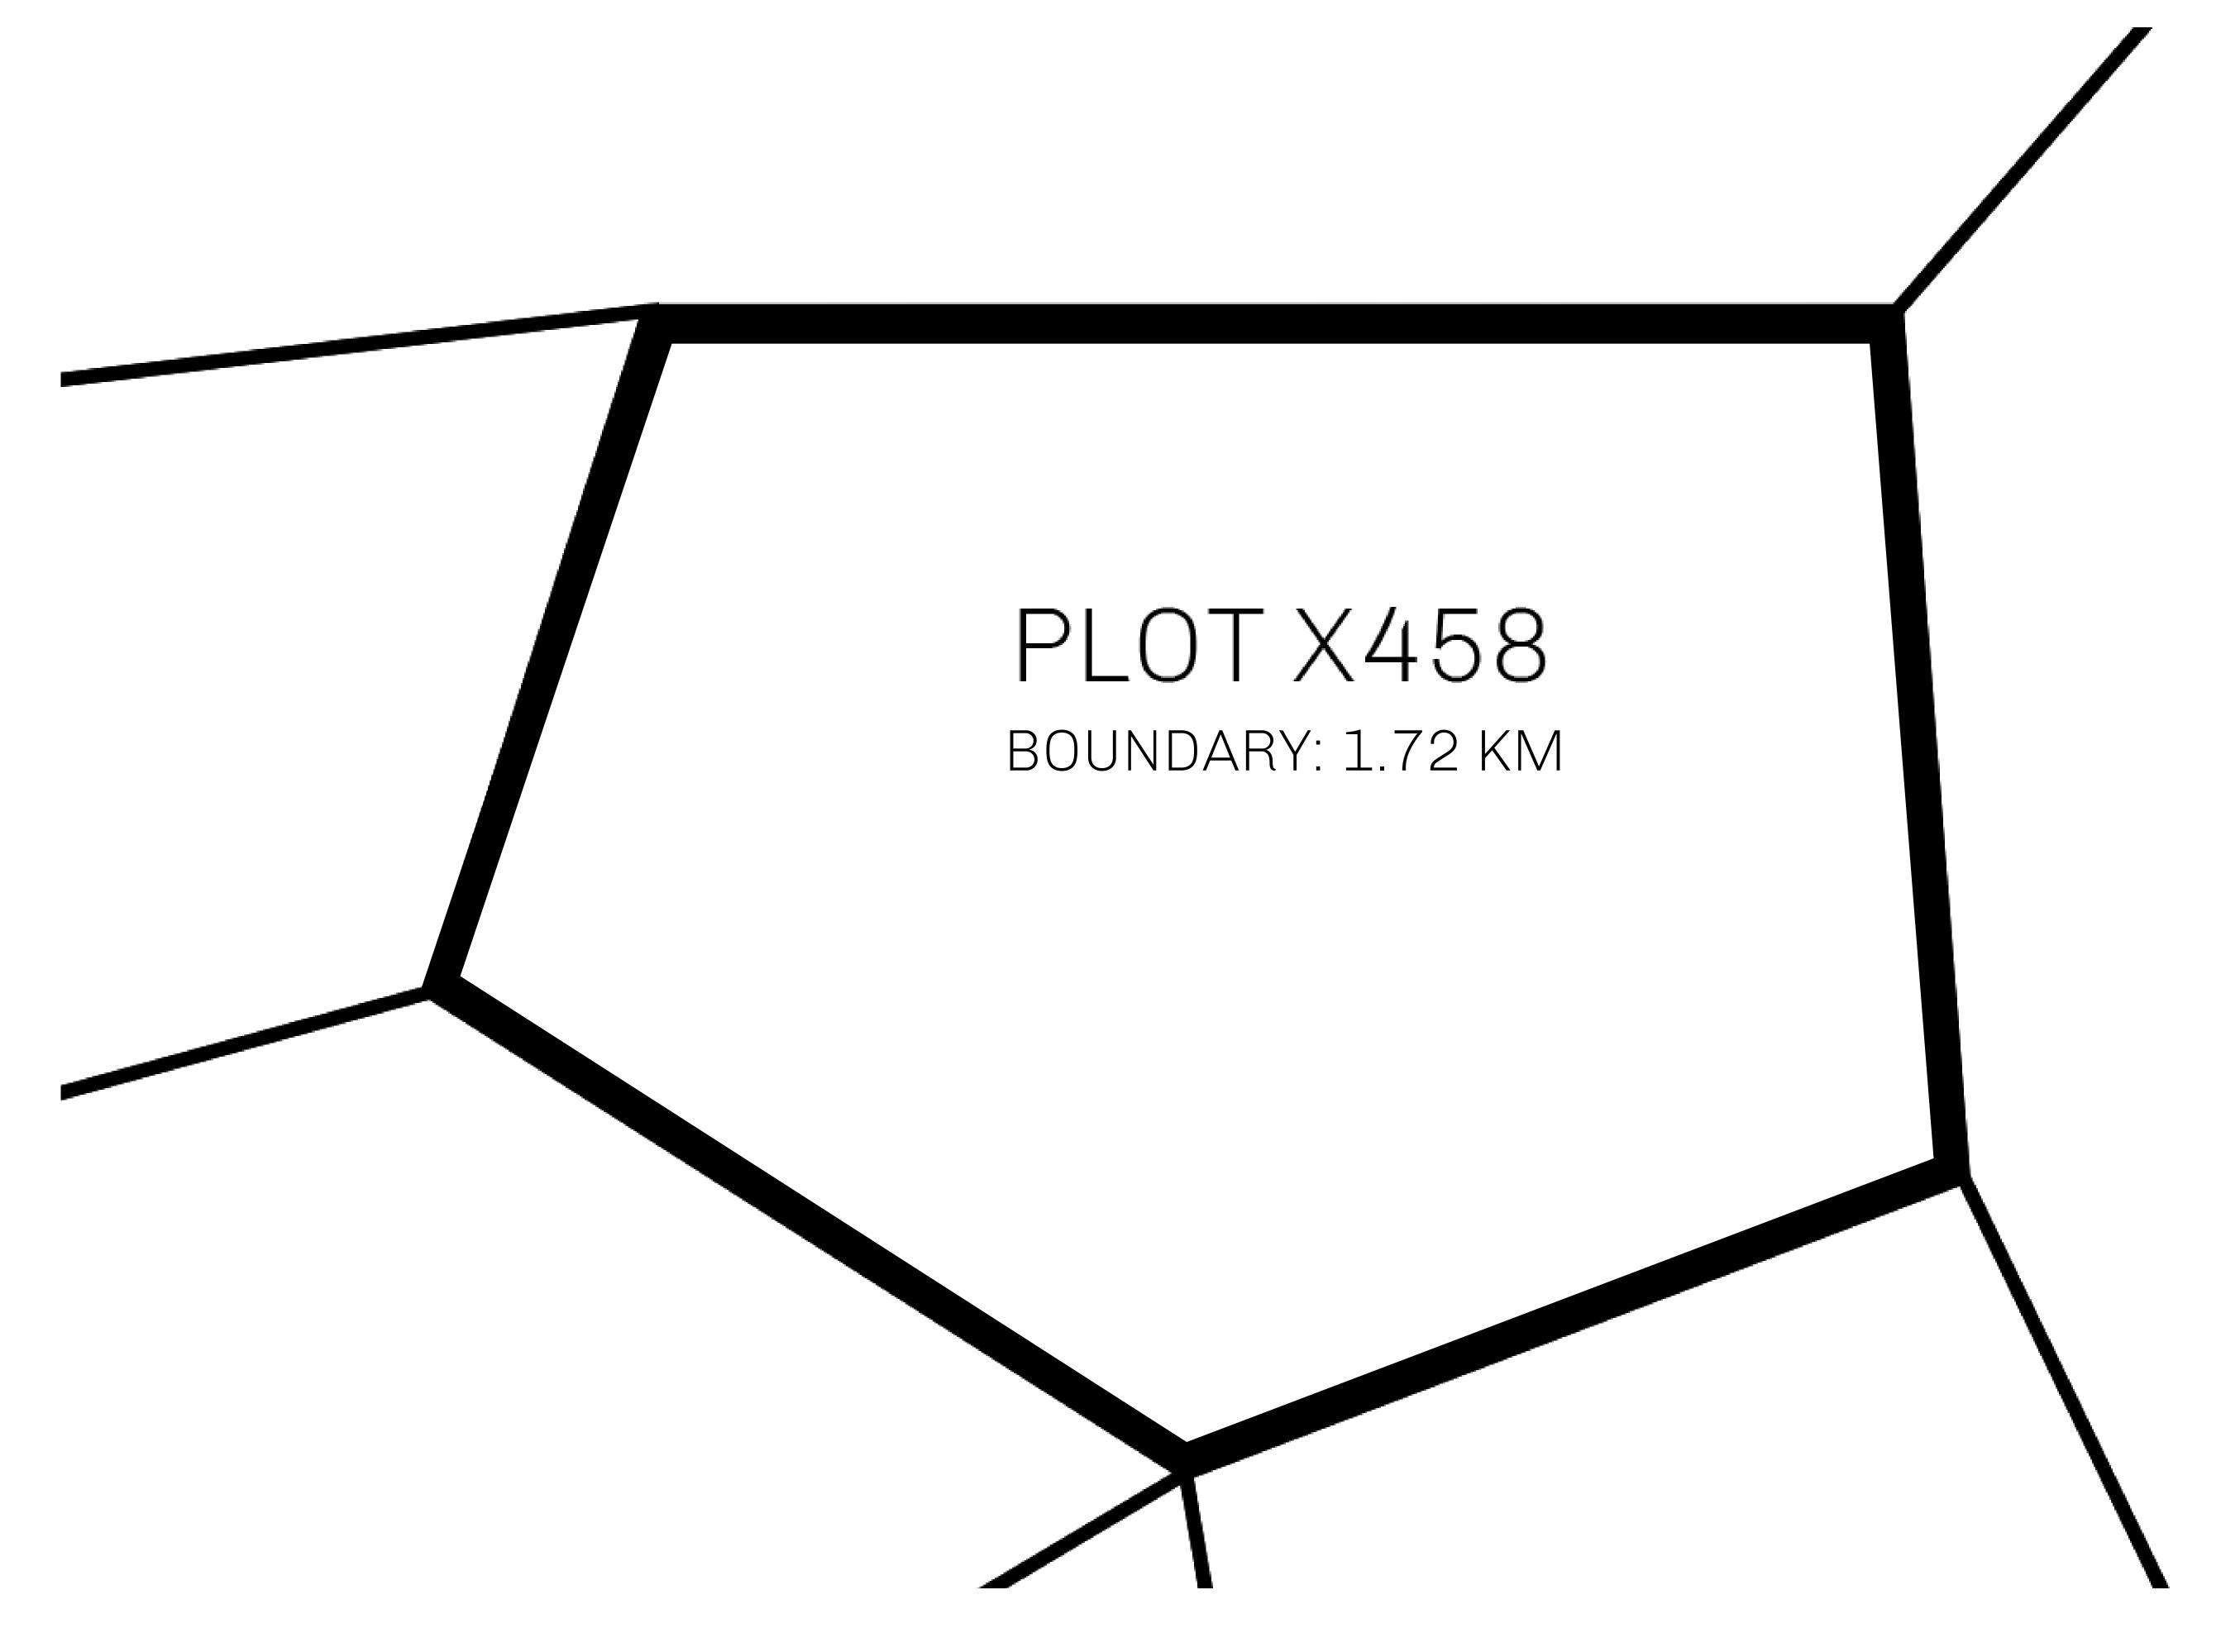

## H.M. LNFT Land Registry ADMINISTRATIVE AREA KINGDOM OF X BY SL OWNER ENTITLEMENT Type W-XBYSL: Share of 0.5% of all X by SL sales and Satoshi's Lounge re-sales based on number of NFT Stories minted (rewarded in LTT); Automatic invite to X by SL; Mint 4 NFT Stories