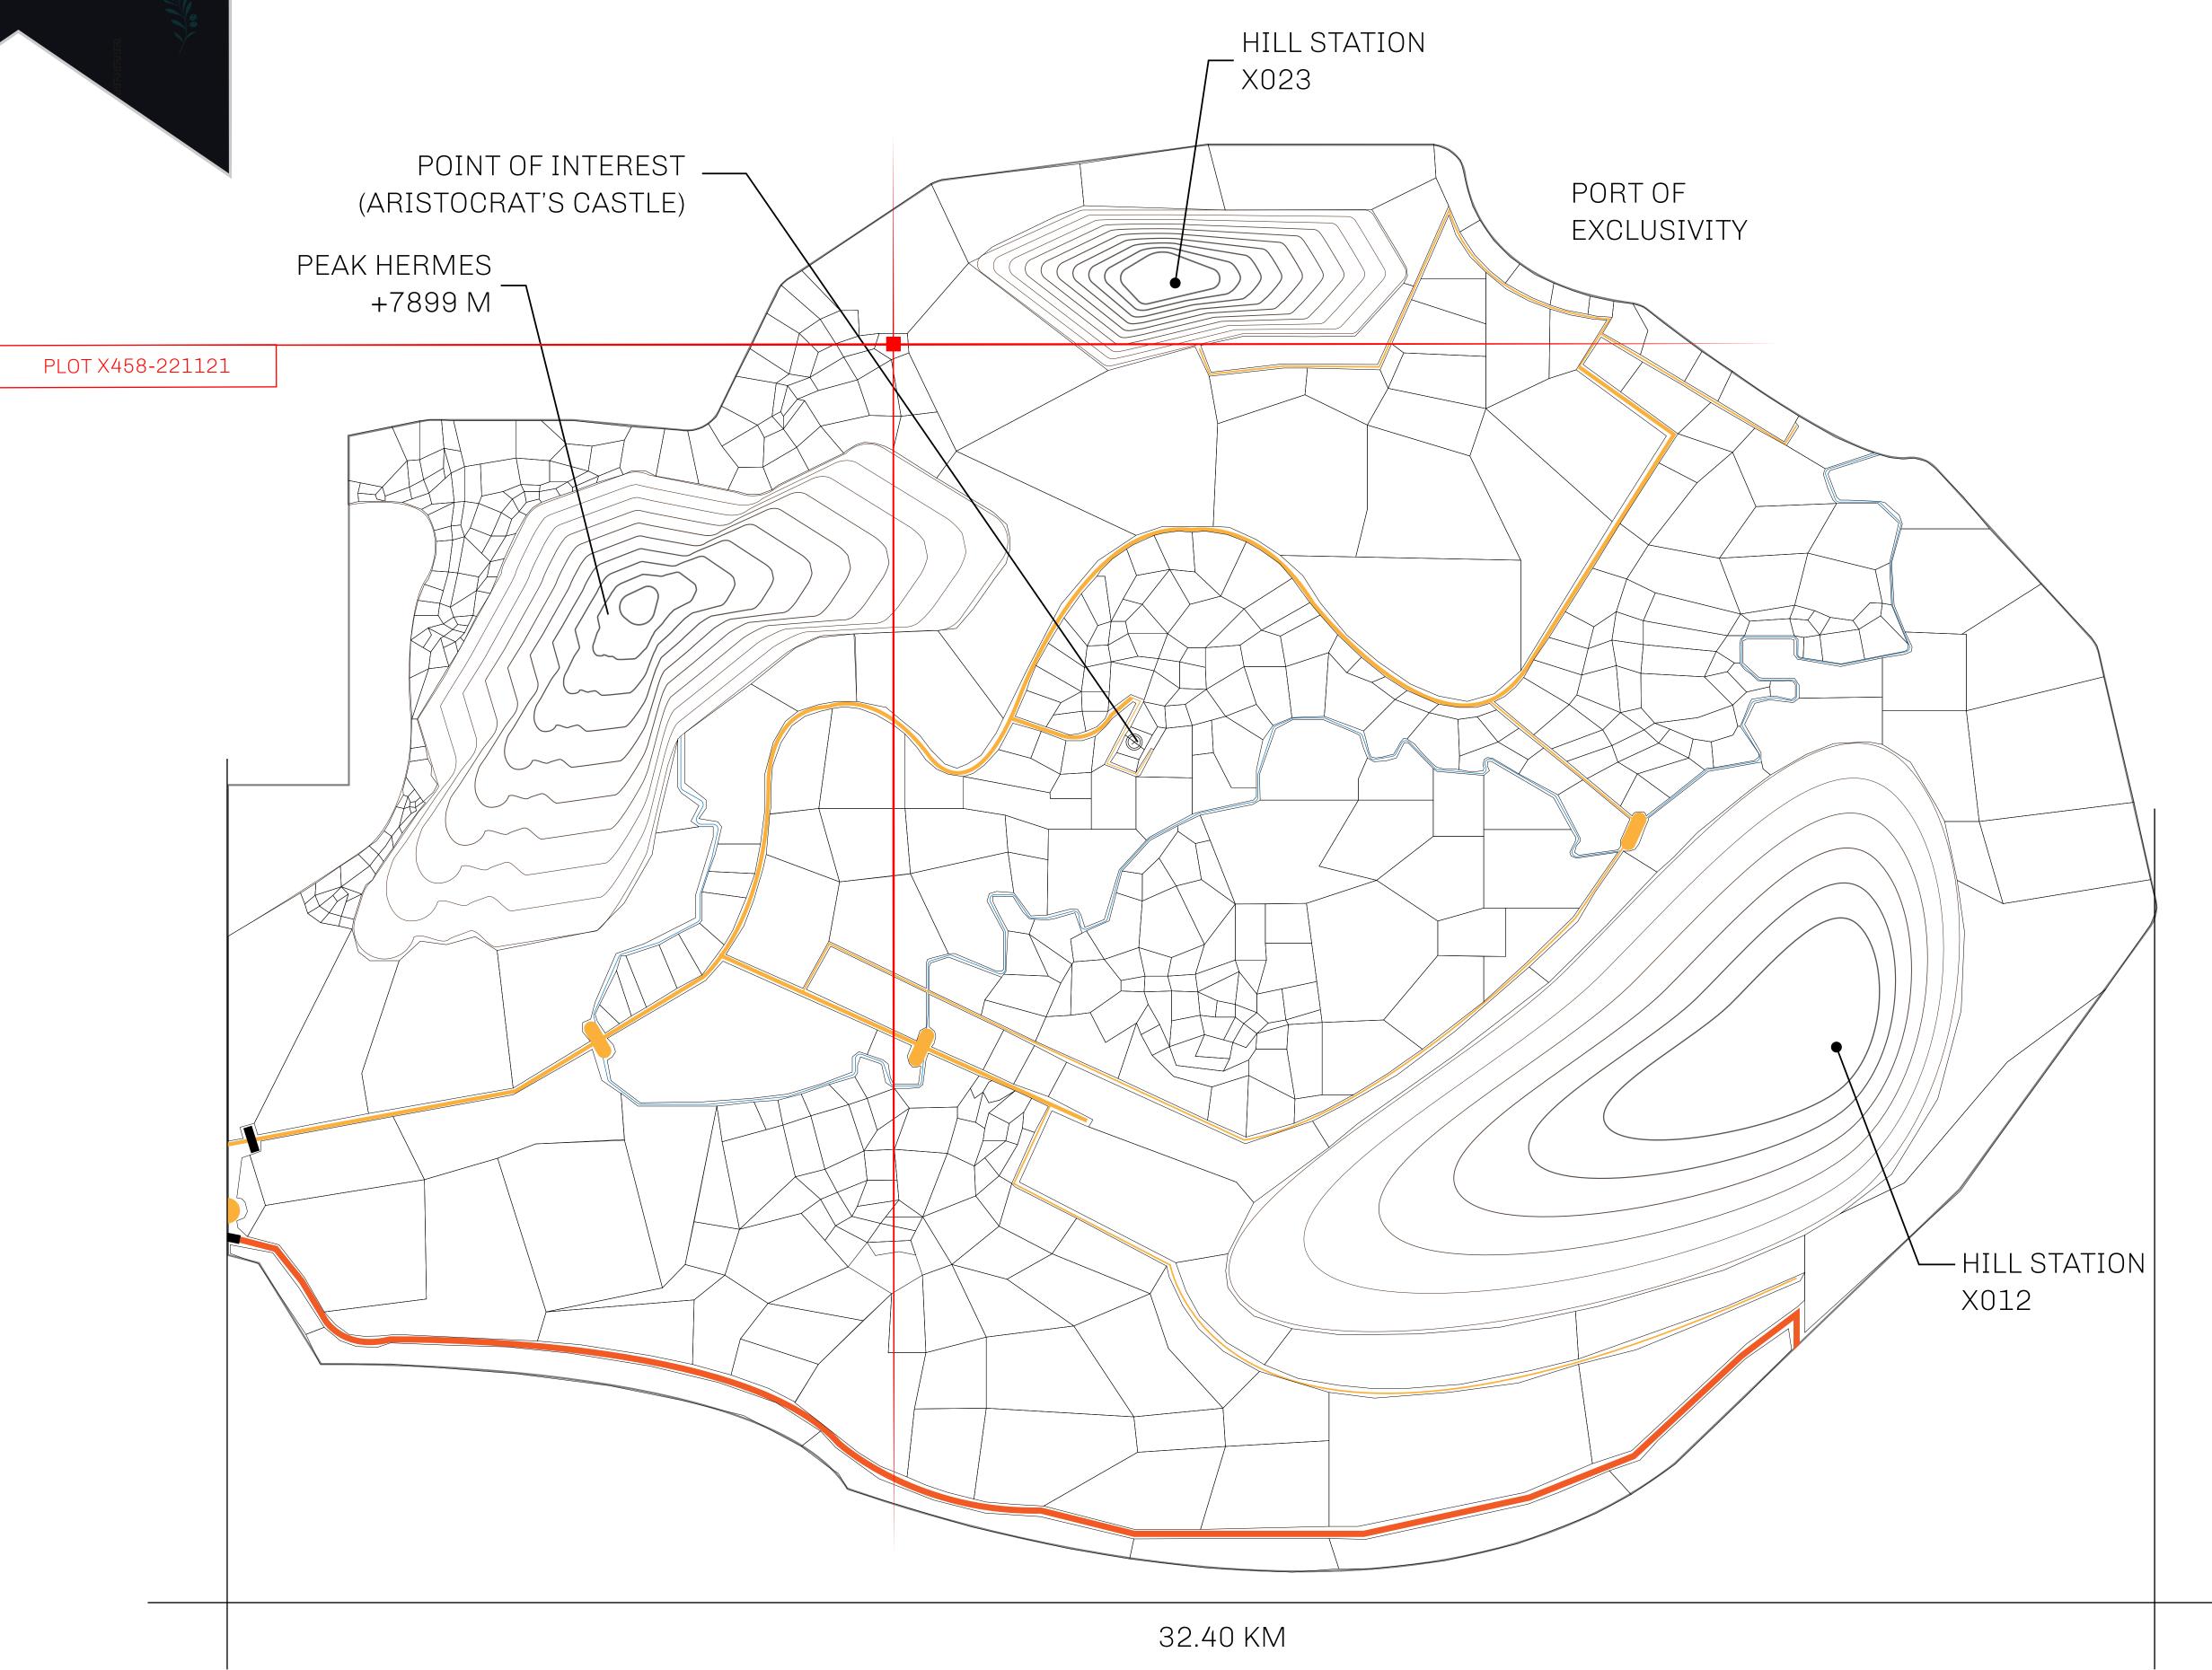

## GEOGRAPHY

COASTLINE
BORDERS
HIGHEST POINT
LOWEST POINT
PLOTS
SCALE

93.89 KM (58.34 MILES)

OCEAN, THE GREAT EMPIRE, SL

PEAK HERMES +7899 M

PORT OF EXCLUSIVITY 0 M

549

1:50000