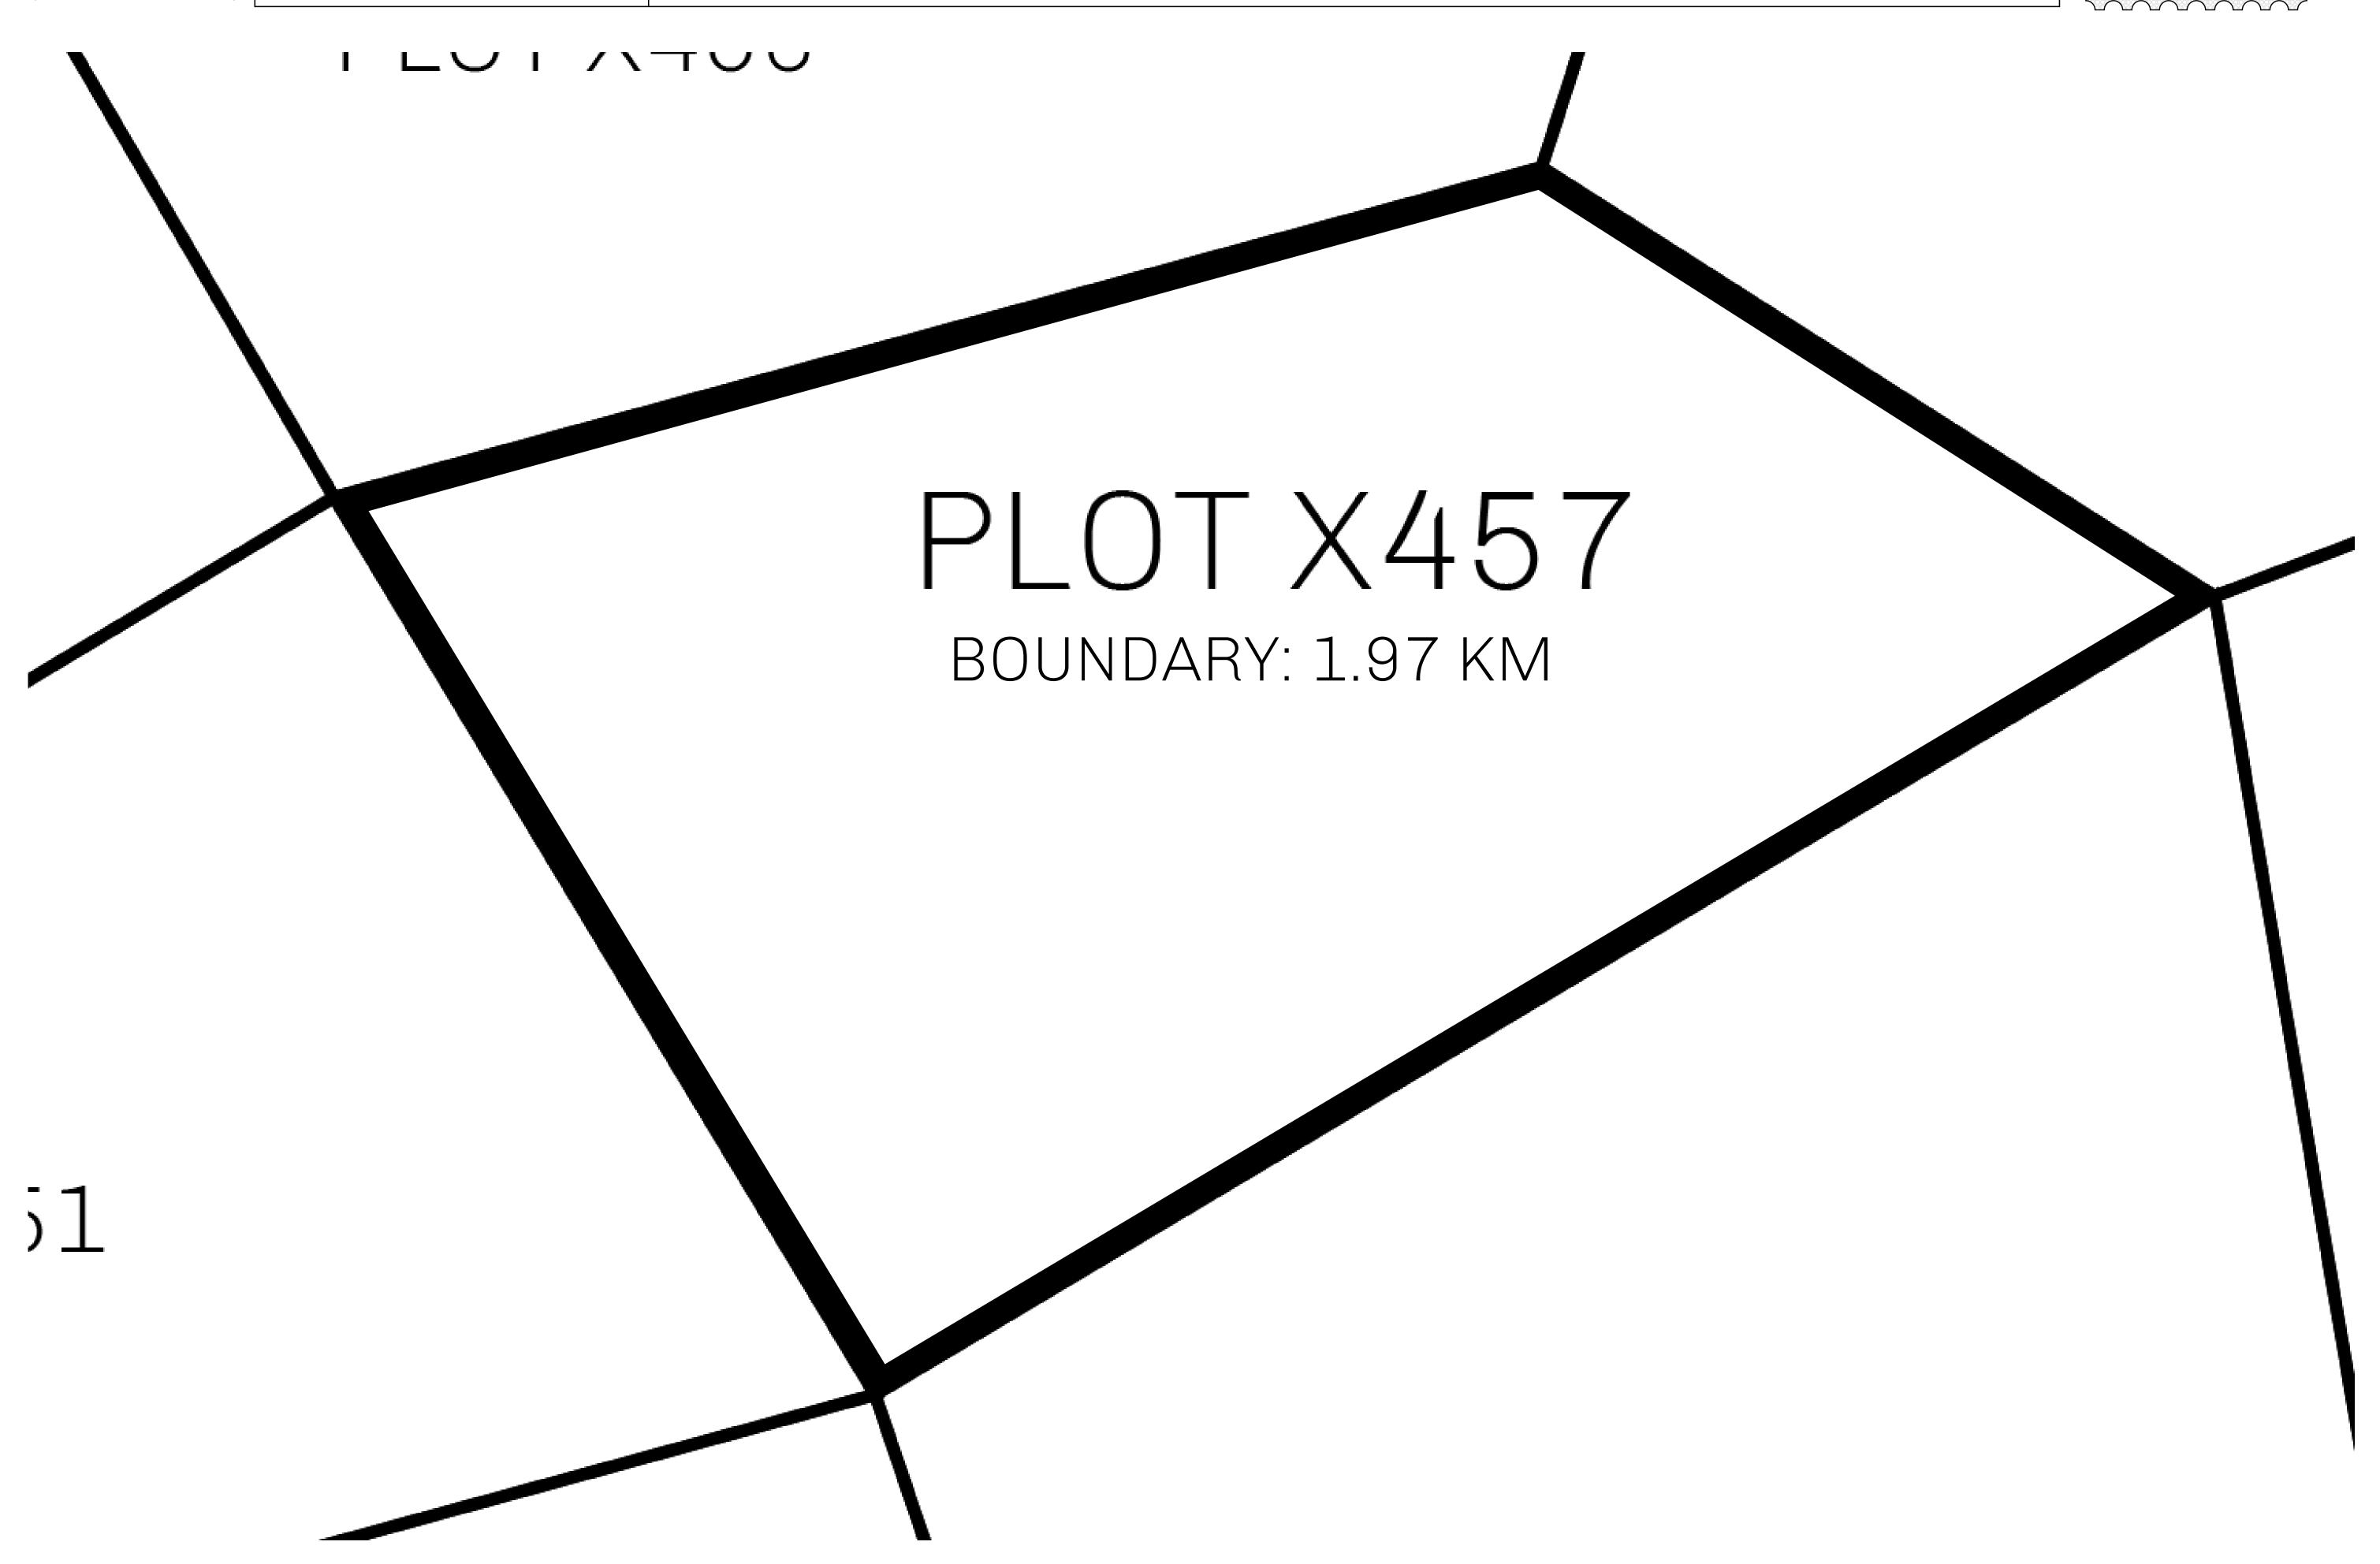

## GEOGRAPHY

COASTLINE
BORDERS
HIGHEST POINT
LOWEST POINT
PLOTS
SCALE

93.89 KM (58.34 MILES)

OCEAN, THE GREAT EMPIRE, SL

PEAK HERMES +7899 M

PORT OF EXCLUSIVITY 0 M

549

1:50000

## H.M. LNFT Land Registry

X457-221121

TITLE NUMBER

KINGDOM OF X BY SL

ISSUED 22 November 2021

SCALE **1/50000** 

ber of

| See Separation | Sepa