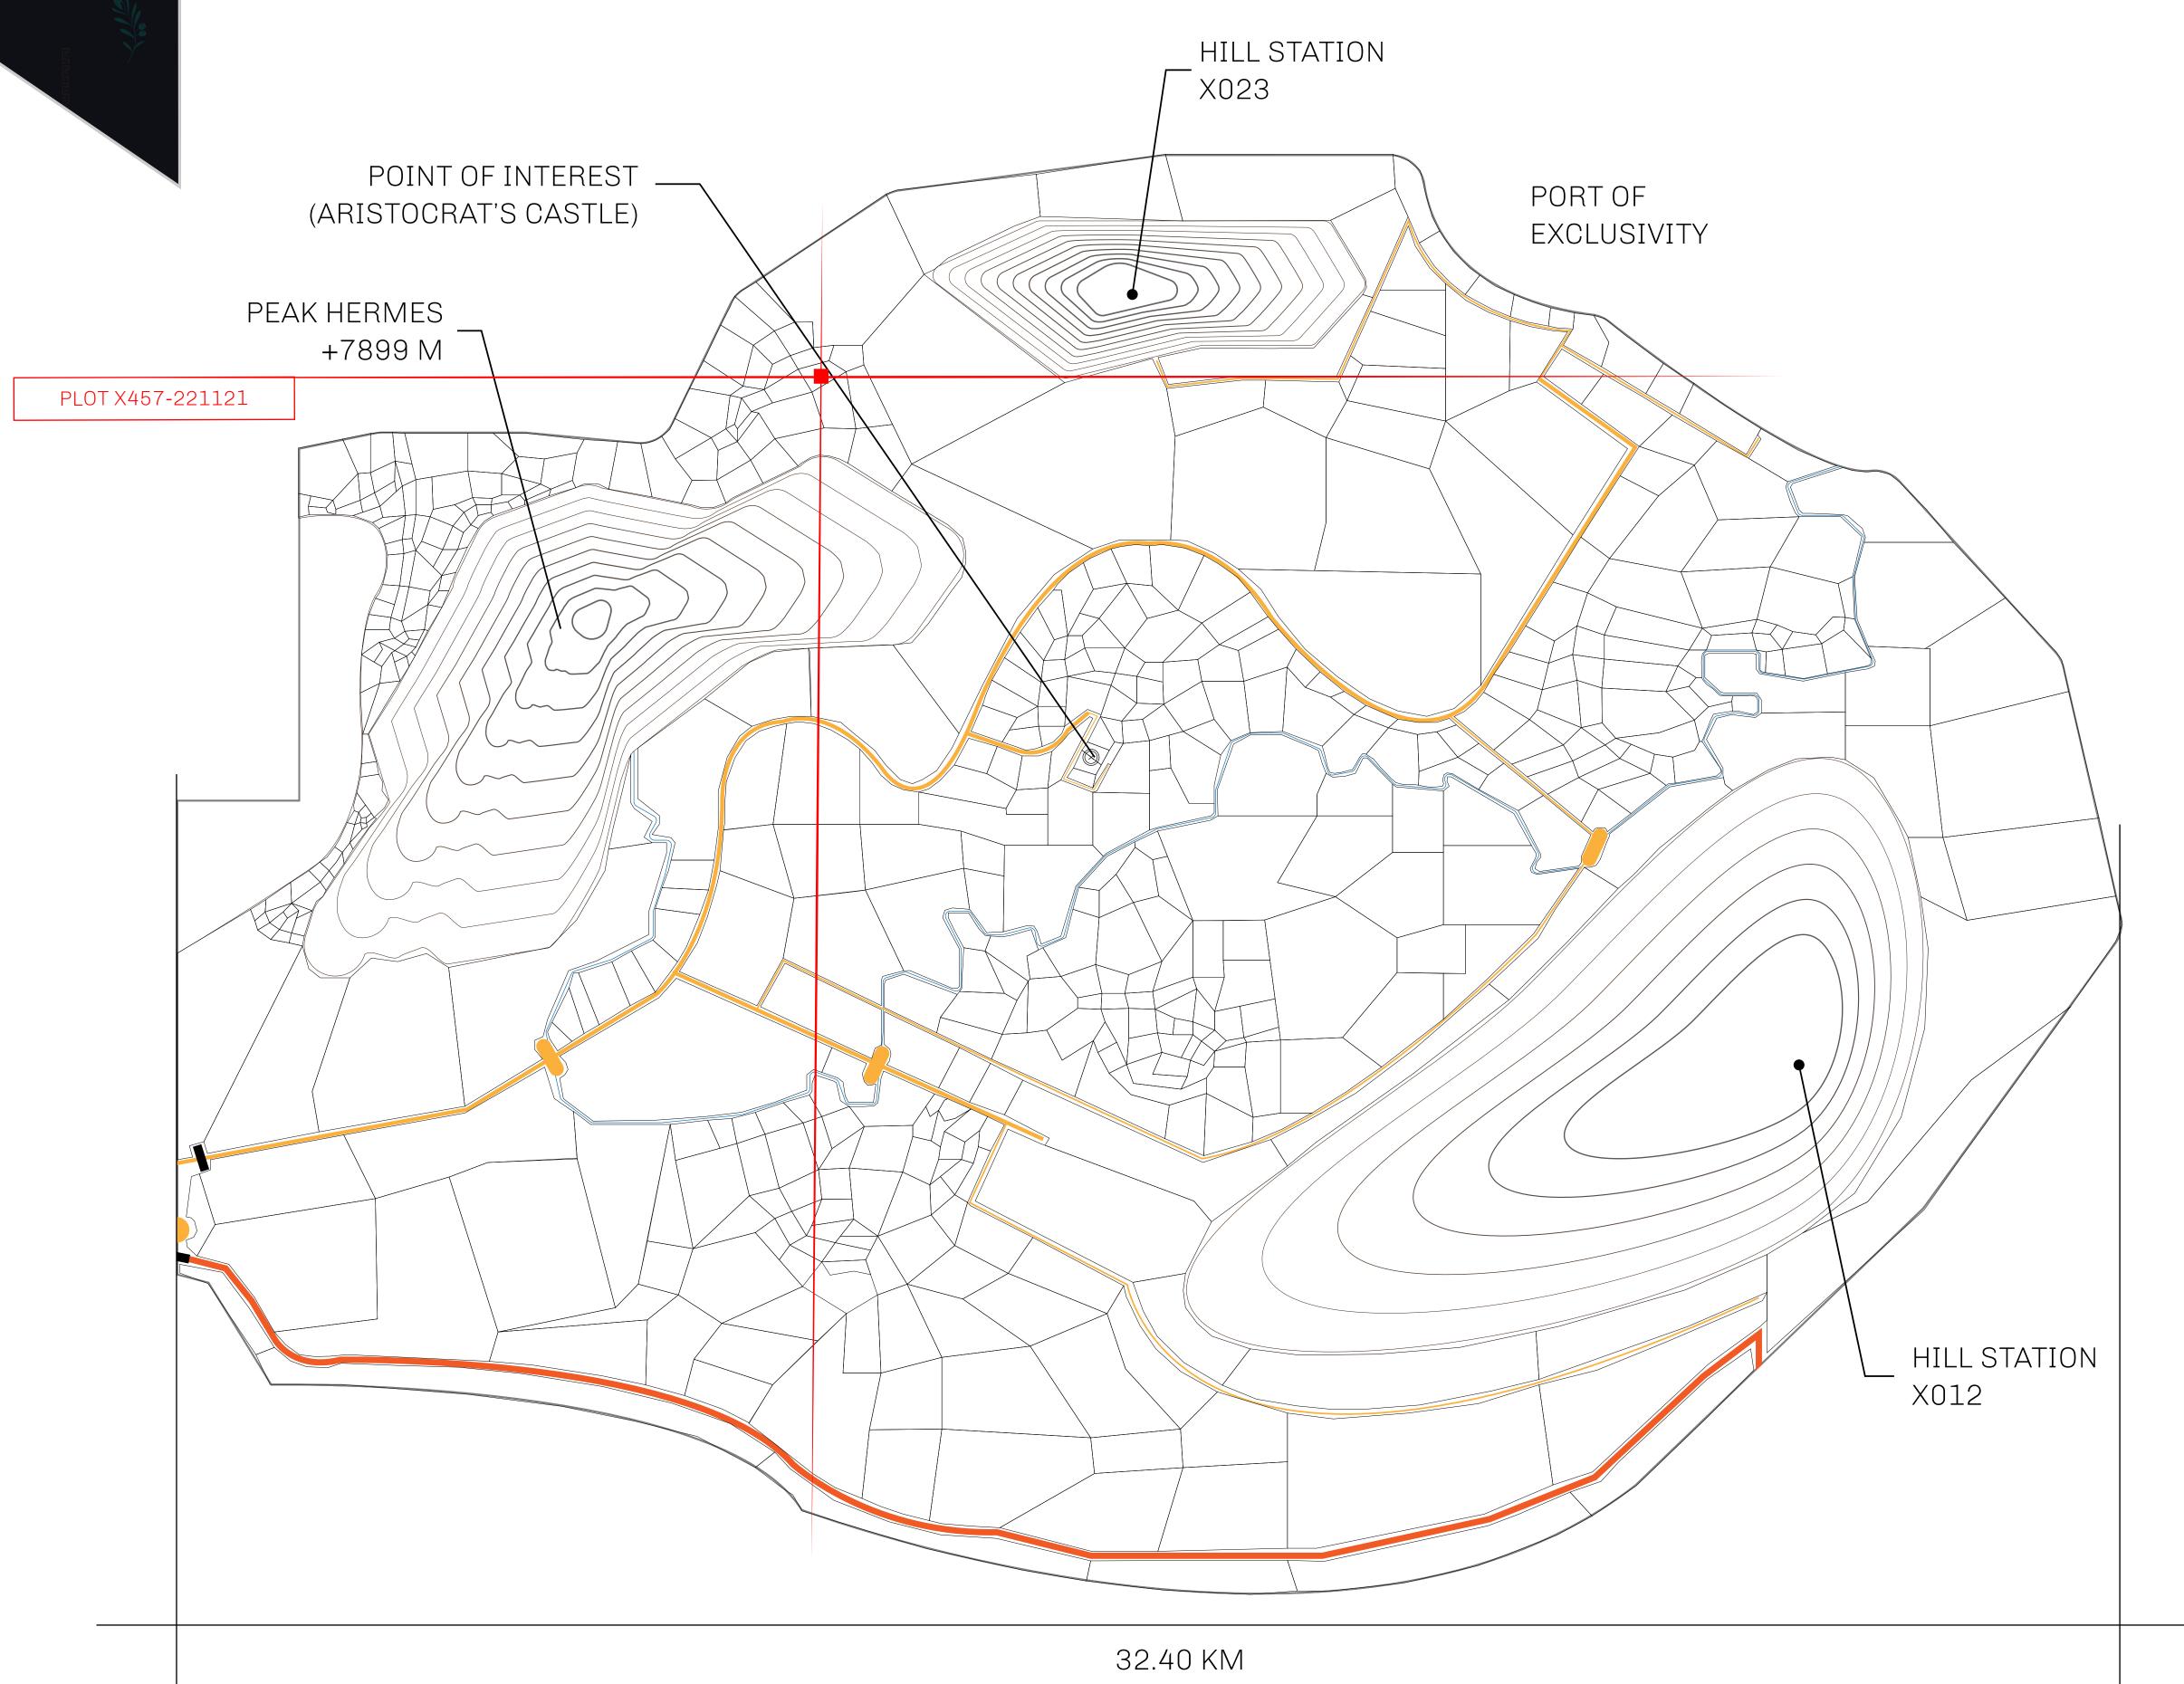

## GEOGRAPHY

COASTLINE
BORDERS
HIGHEST POINT
LOWEST POINT
PLOTS
SCALE

93.89 KM (58.34 MILES)

OCEAN, THE GREAT EMPIRE, SL

PEAK HERMES +7899 M

PORT OF EXCLUSIVITY 0 M

549

1:50000

## H.M. LNFT Land Registry

X457-221121

TITLE NUMBER

KINGDOM OF X BY SL

ISSUED 22 November 2021

SCALE **1/50000** 

ber of

| See Separation | Sepa