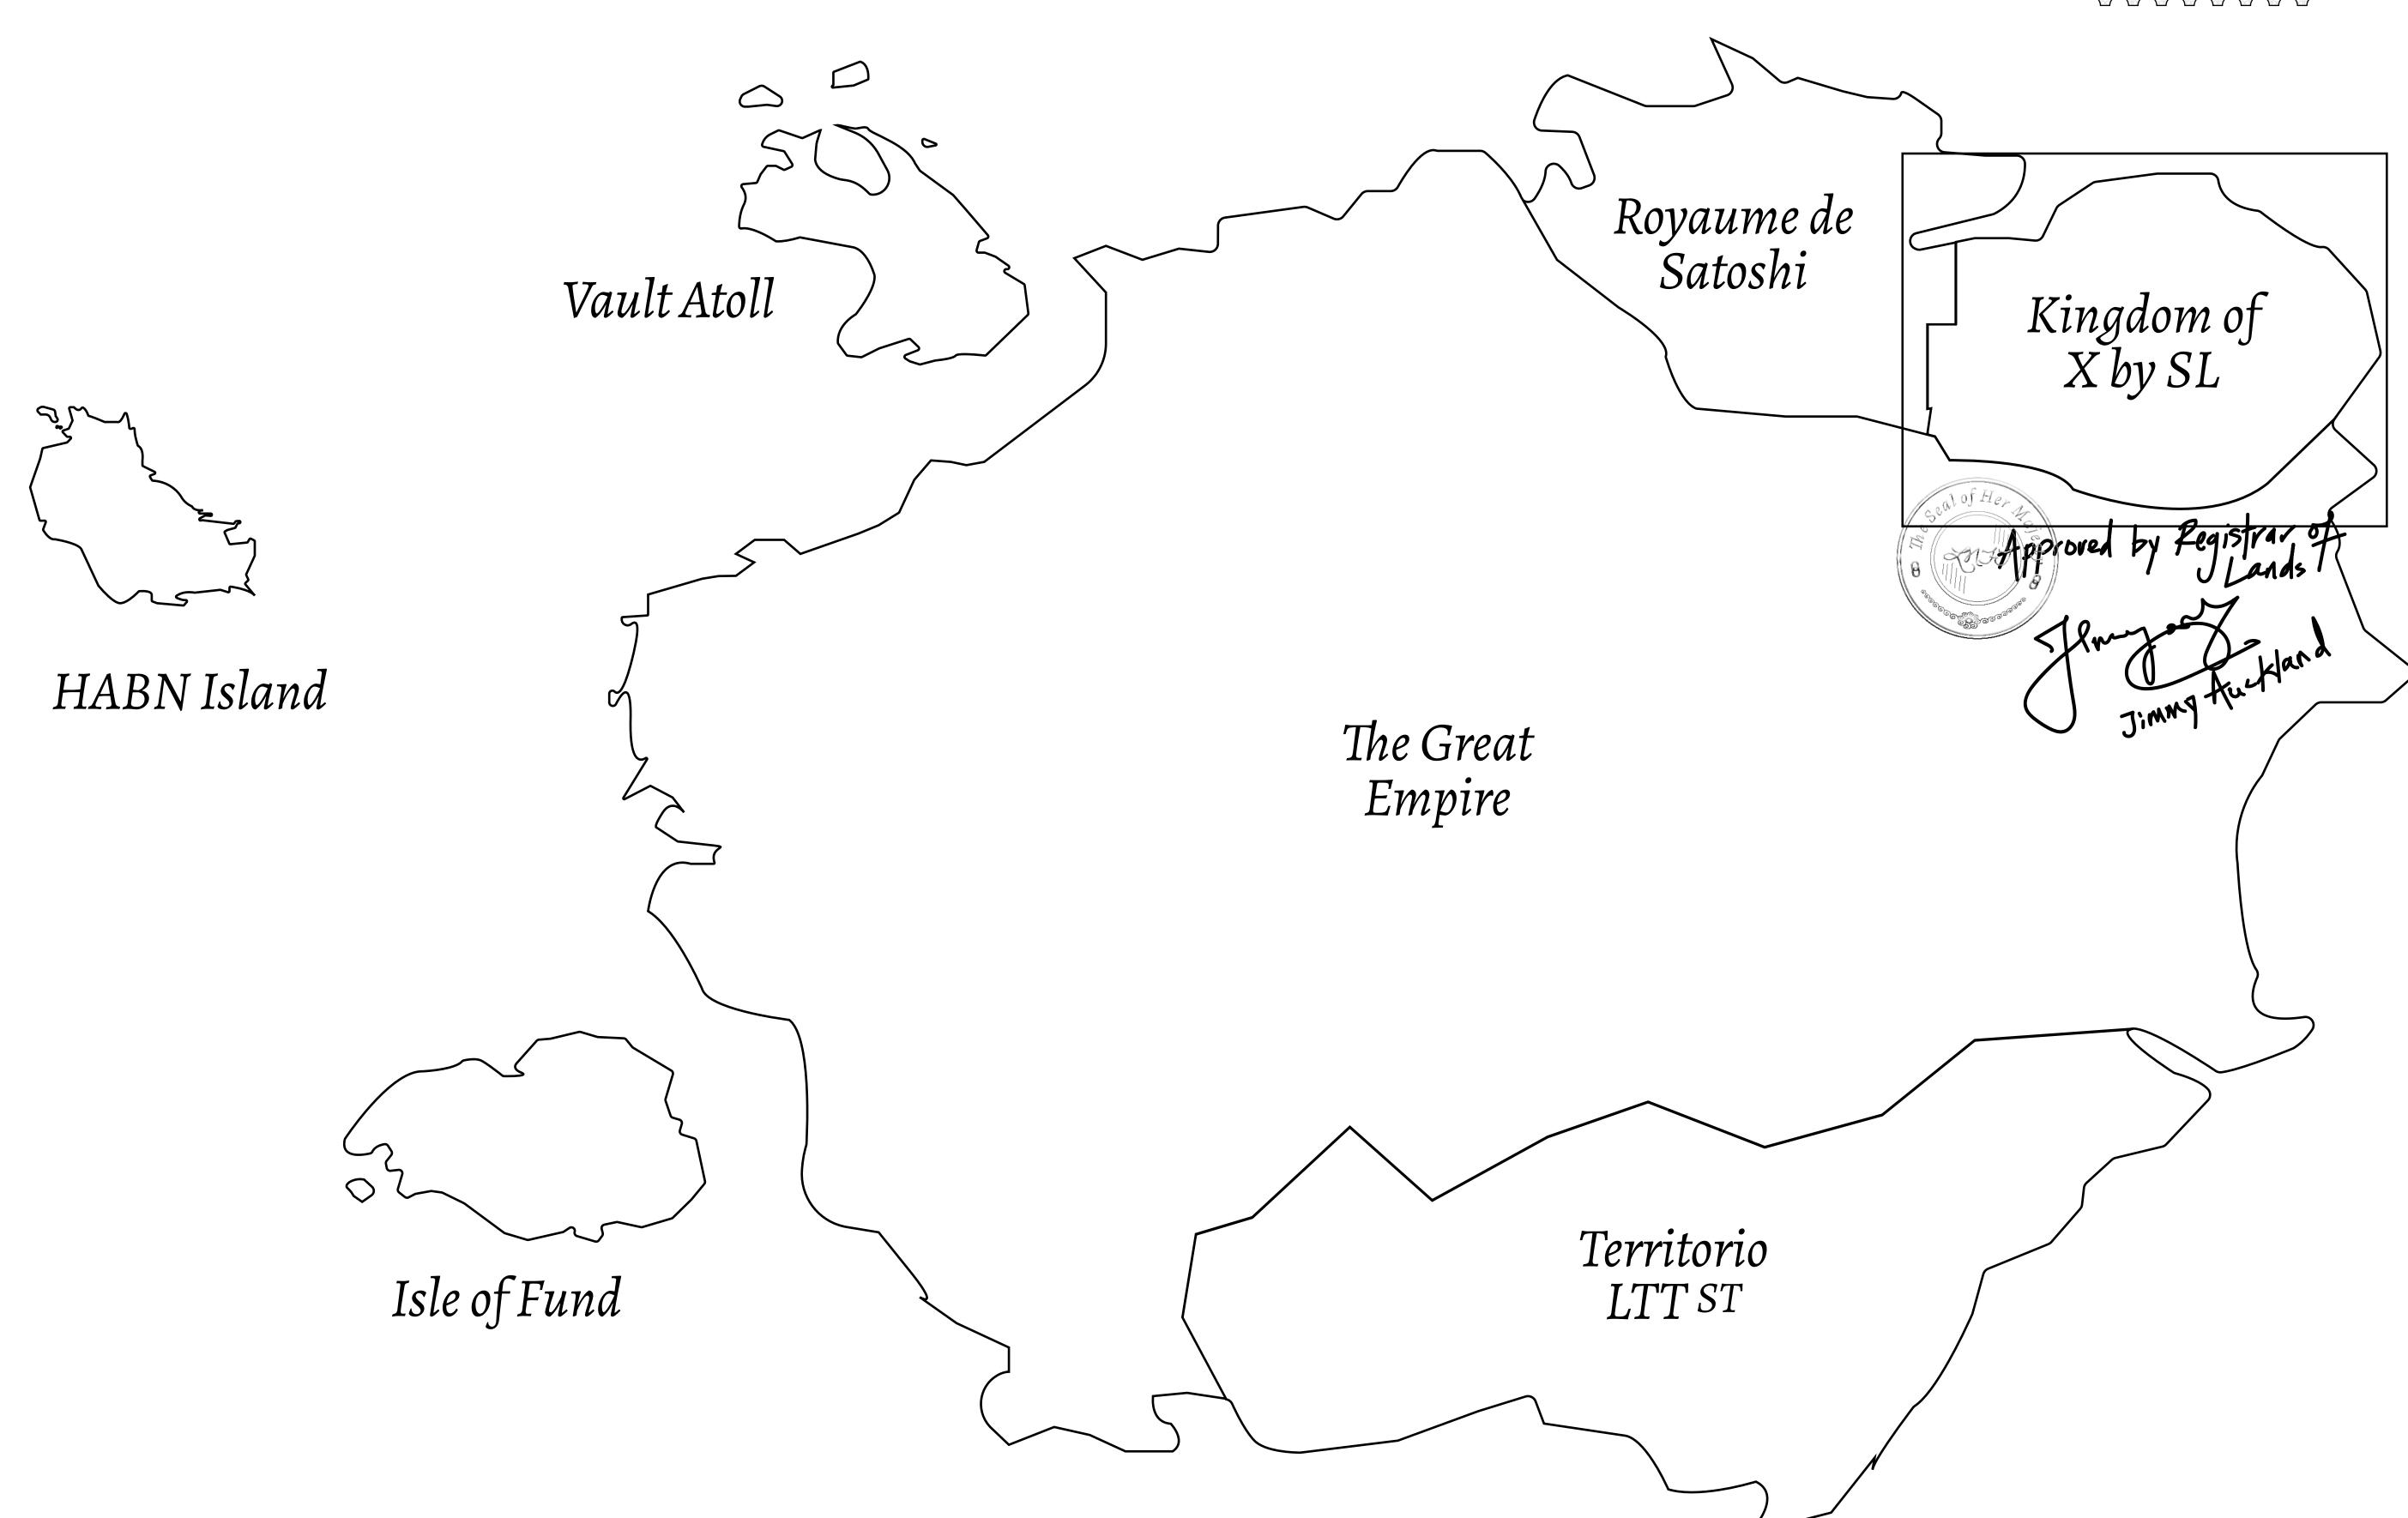

## GEOGRAPHY

COASTLINE
BORDERS
HIGHEST POINT
LOWEST POINT
PLOTS
SCALE

93.89 KM (58.34 MILES)

OCEAN, THE GREAT EMPIRE, SL

PEAK HERMES +7899 M

PORT OF EXCLUSIVITY 0 M

549

1:50000

## H.M. LNFT Land Registry

X457-221121

TITLE NUMBER

KINGDOM OF X BY SL

ISSUED 22 November 2021

SCALE **1/50000** 

ber of

| See Separation | Sepa