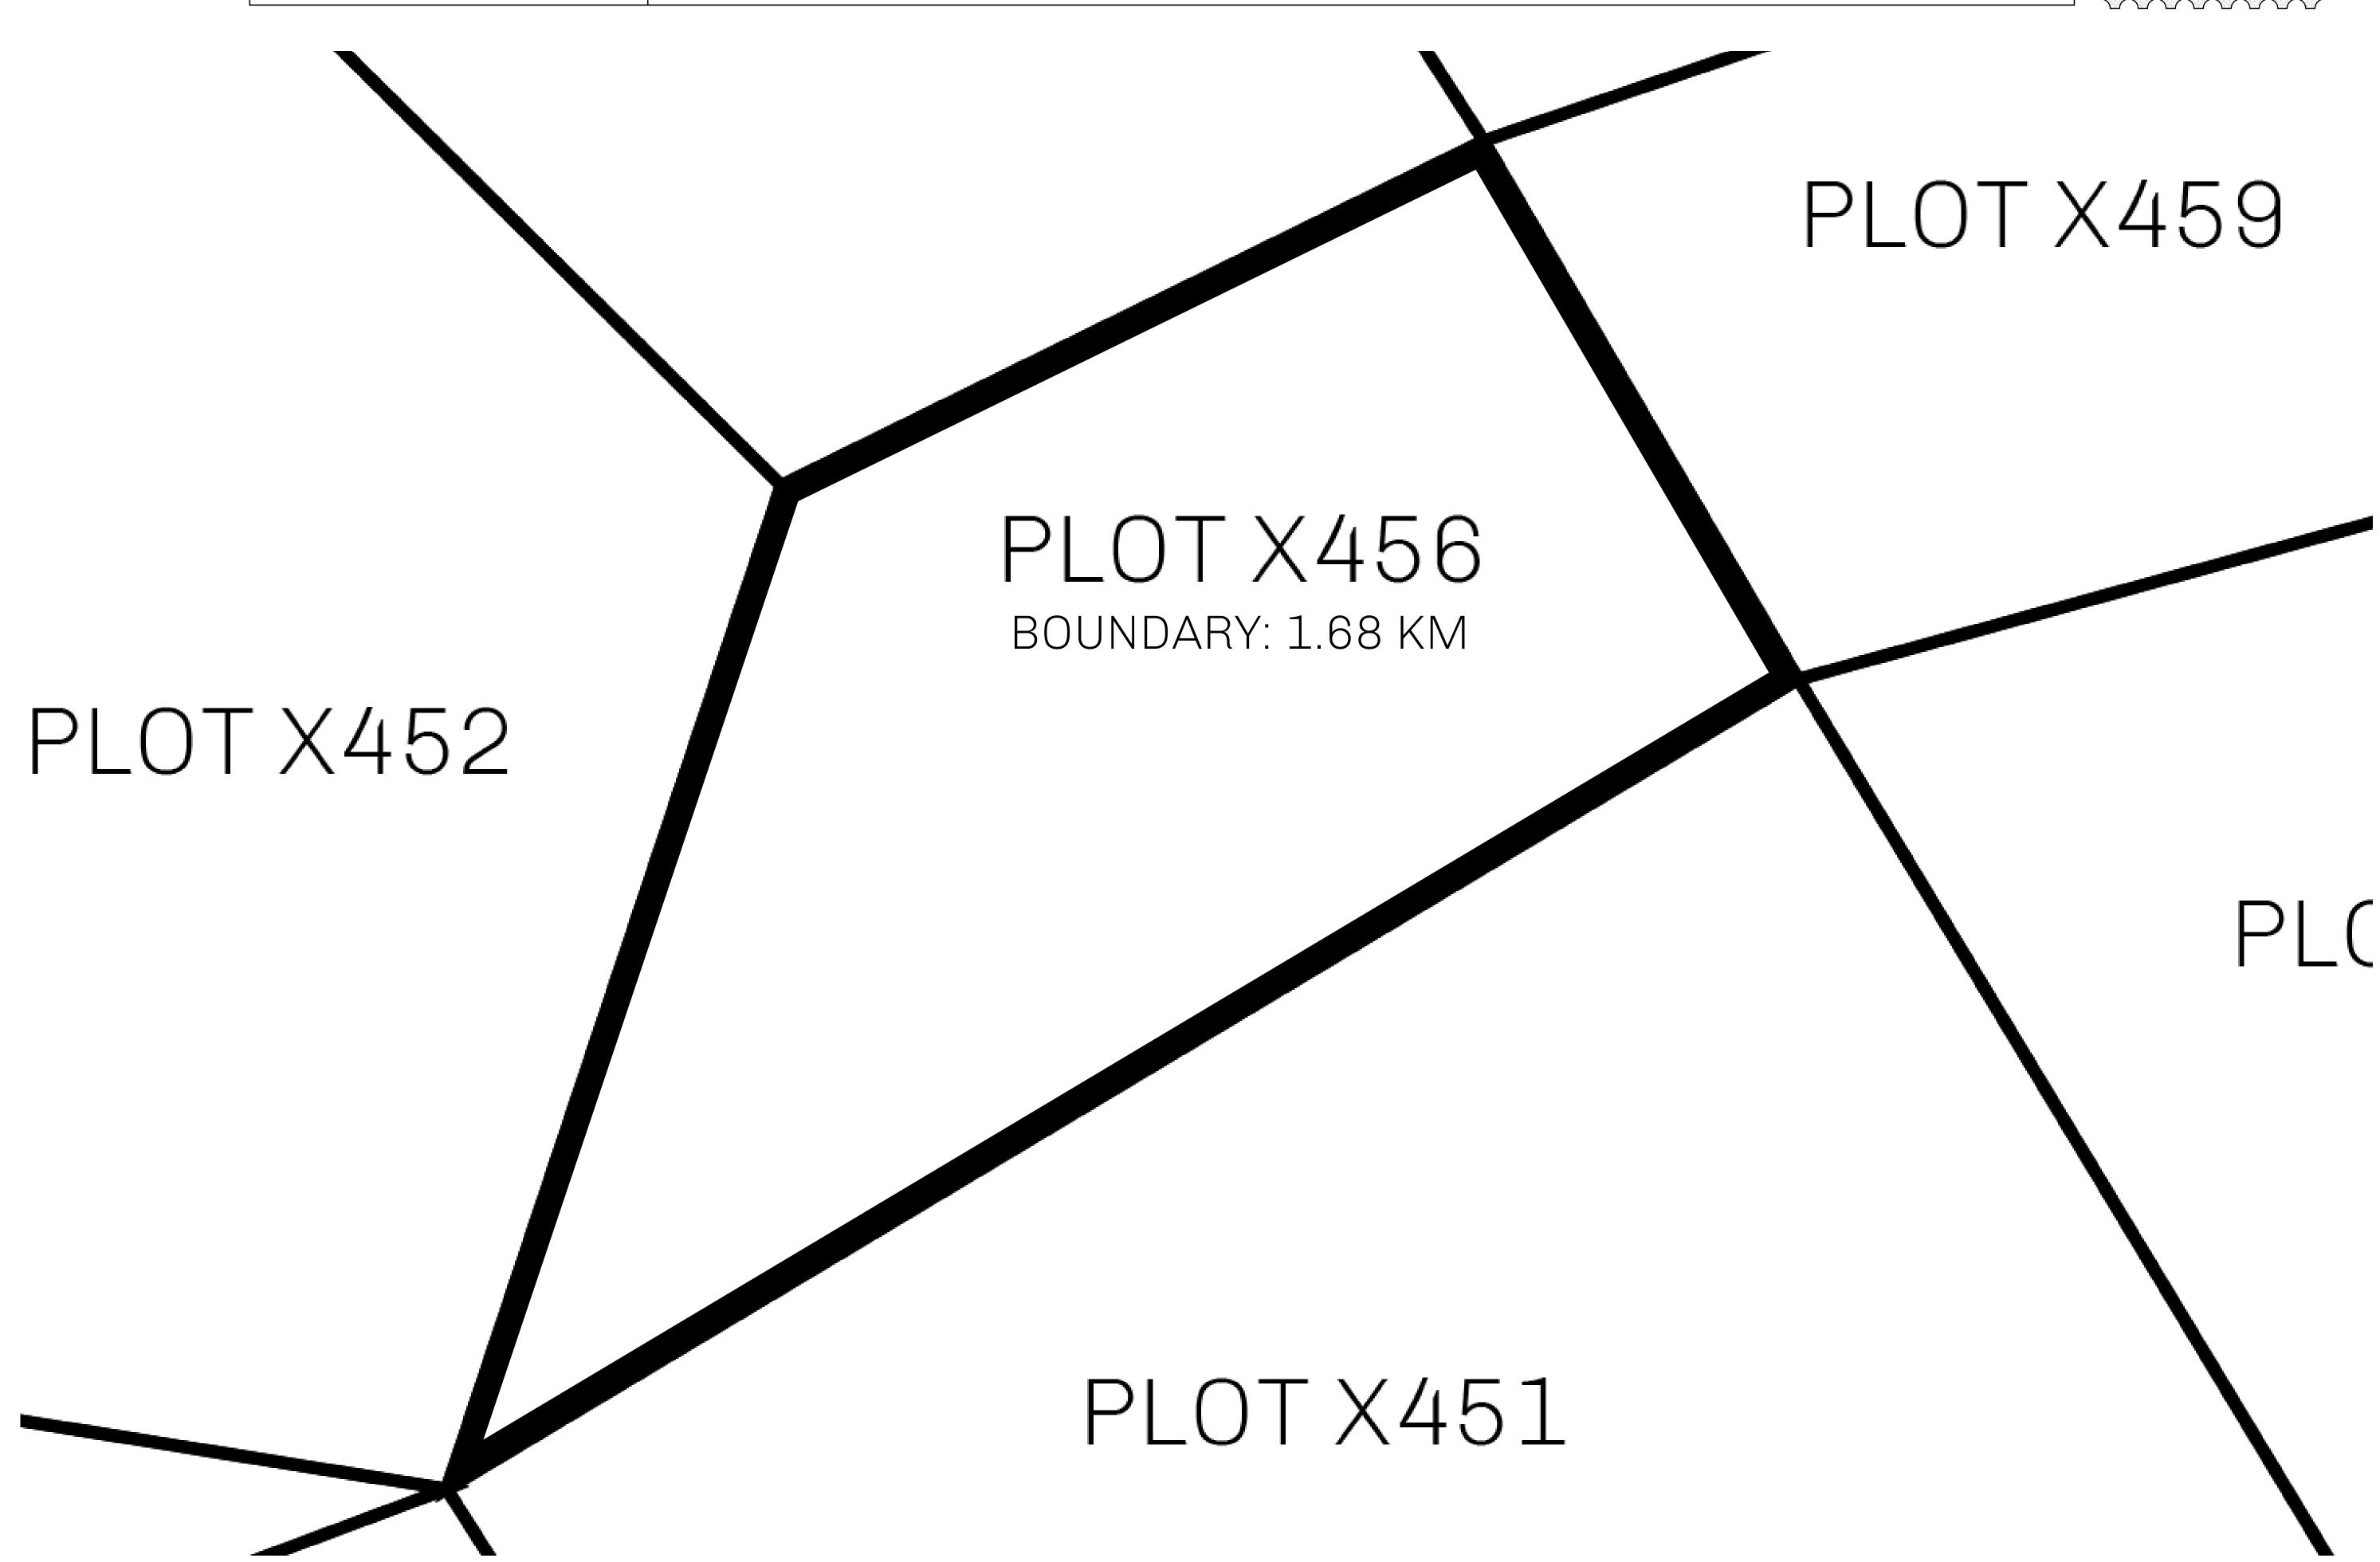

## GEOGRAPHY

COASTLINE
BORDERS
HIGHEST POINT
LOWEST POINT
PLOTS
SCALE

93.89 KM (58.34 MILES)

OCEAN, THE GREAT EMPIRE, SL

PEAK HERMES +7899 M

PORT OF EXCLUSIVITY 0 M

549

1:50000