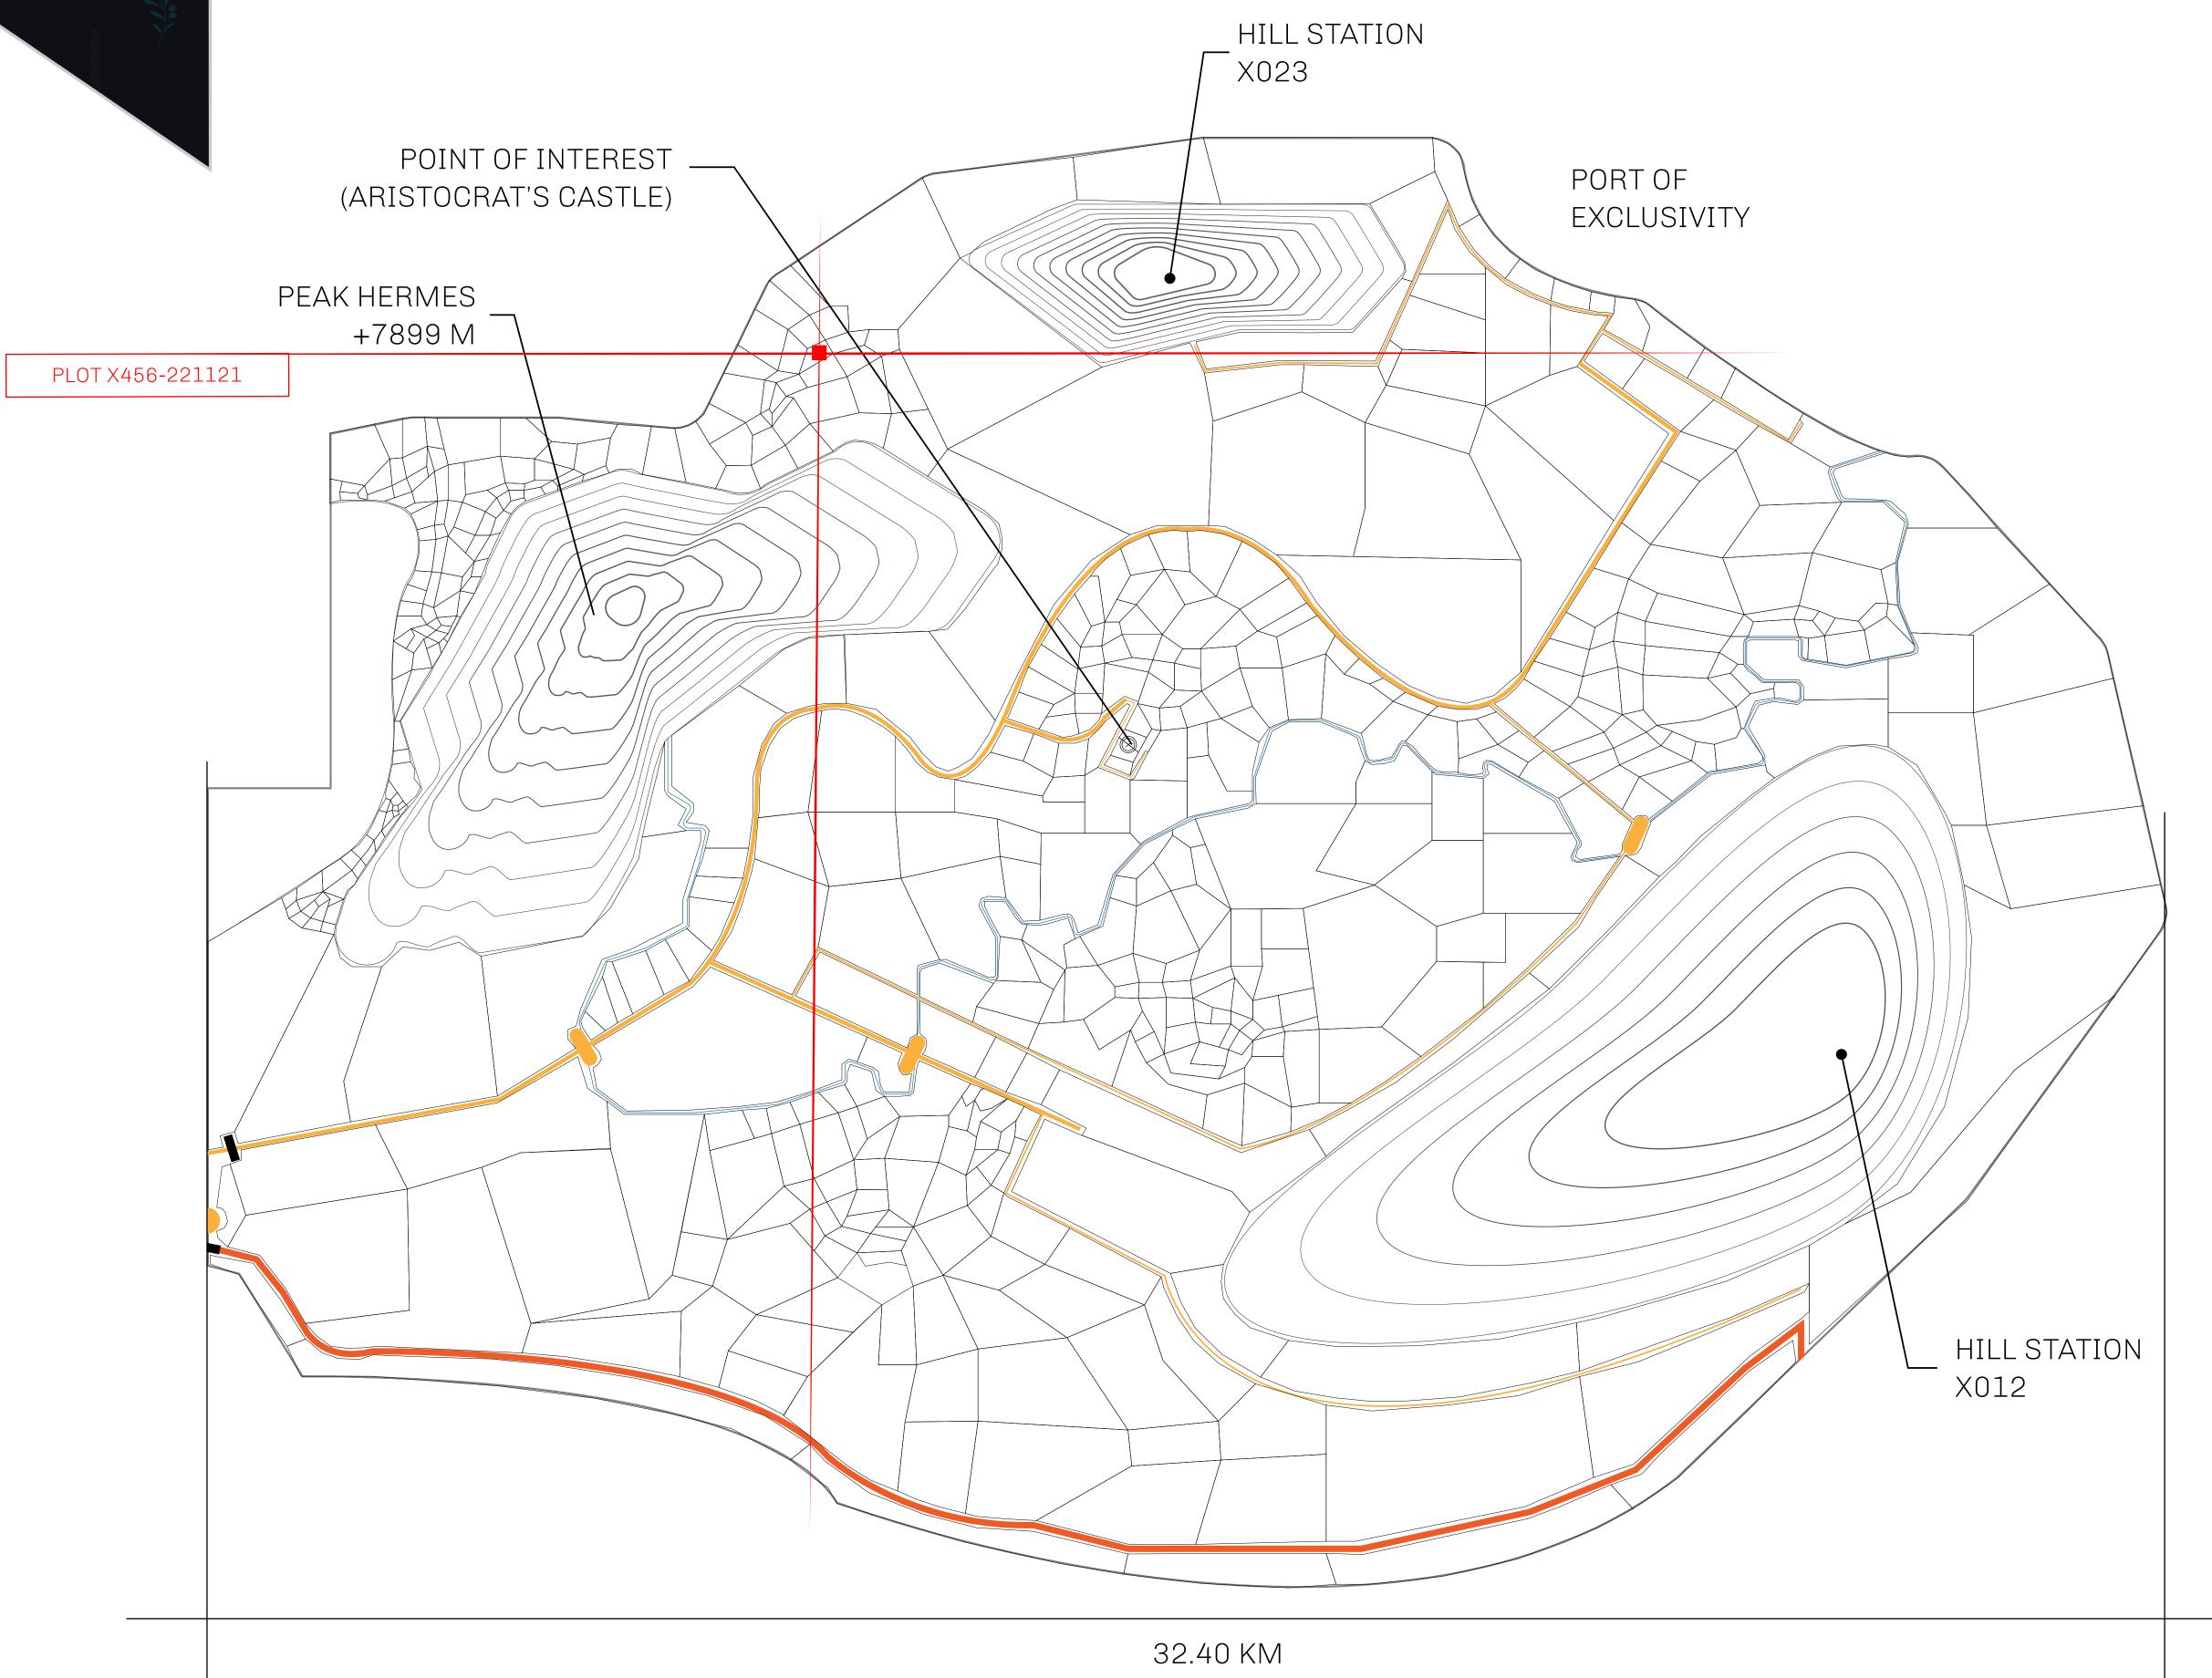

## GEOGRAPHY

COASTLINE
BORDERS
HIGHEST POINT
LOWEST POINT
PLOTS
SCALE

93.89 KM (58.34 MILES)

OCEAN, THE GREAT EMPIRE, SL

PEAK HERMES +7899 M

PORT OF EXCLUSIVITY 0 M

549

1:50000