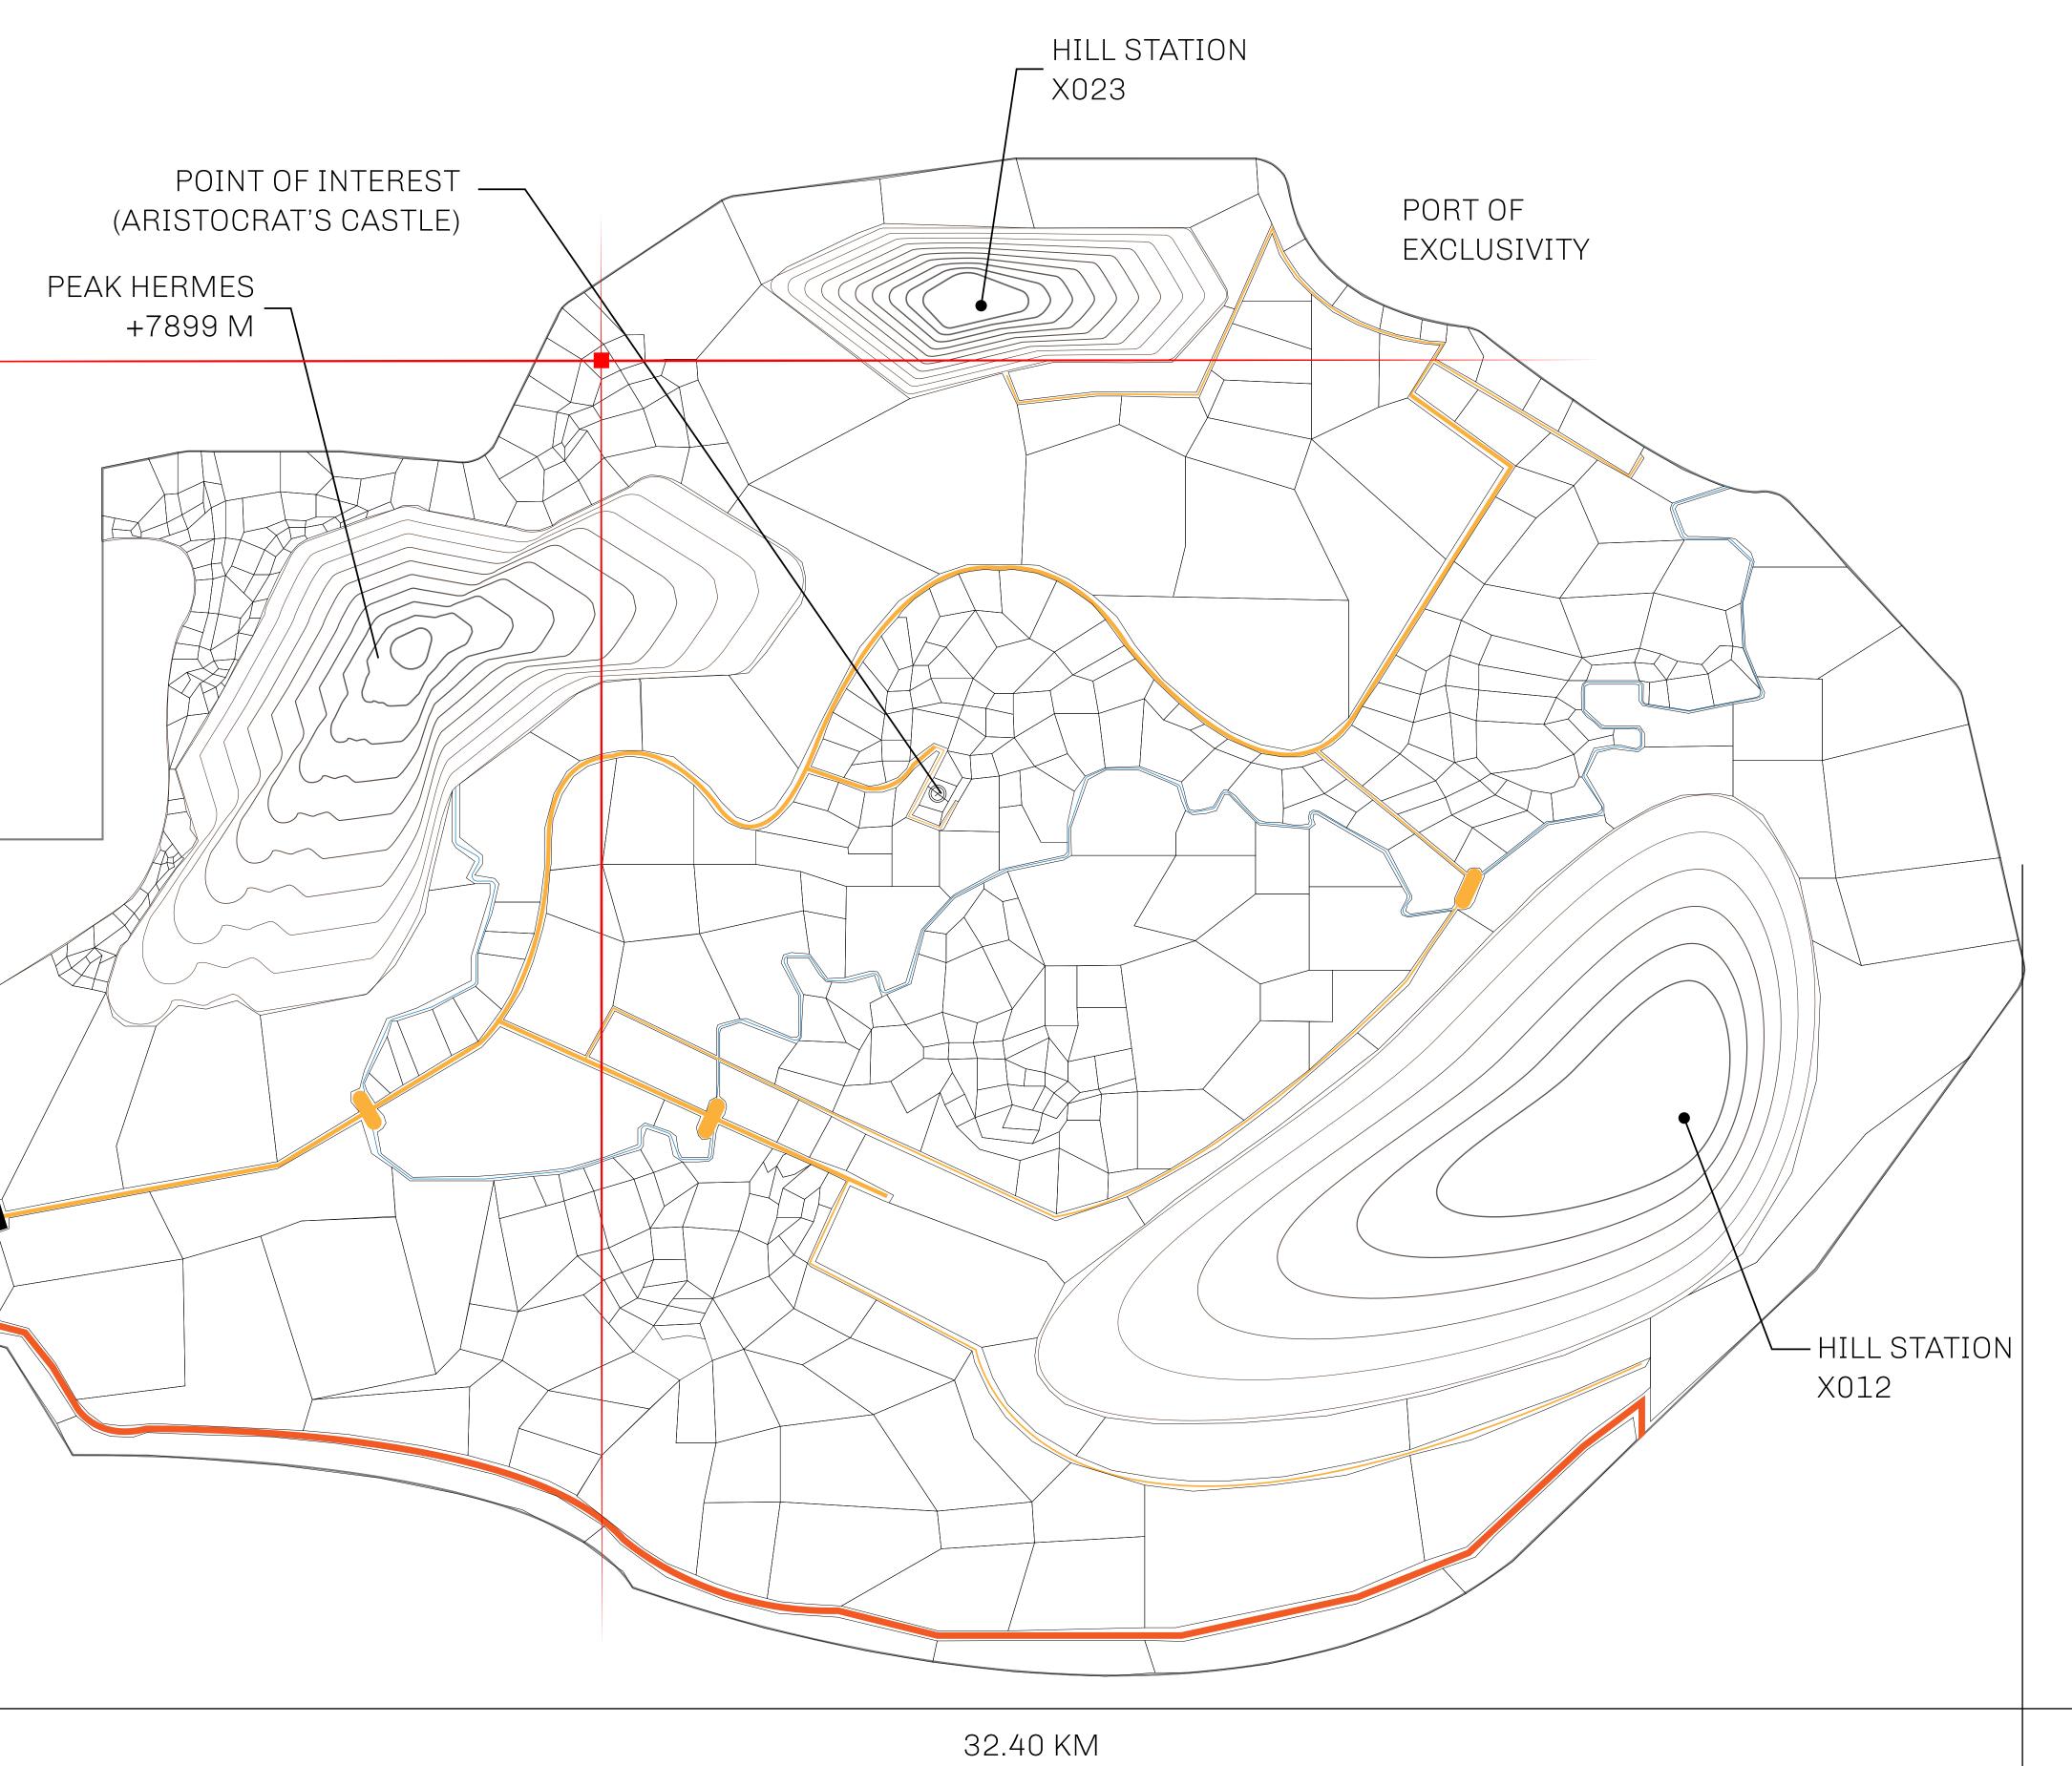

## GEOGRAPHY

COASTLINE
BORDERS
HIGHEST POINT
LOWEST POINT
PLOTS
SCALE

93.89 KM (58.34 MILES)

OCEAN, THE GREAT EMPIRE, SL

PEAK HERMES +7899 M

PORT OF EXCLUSIVITY 0 M

549

1:50000