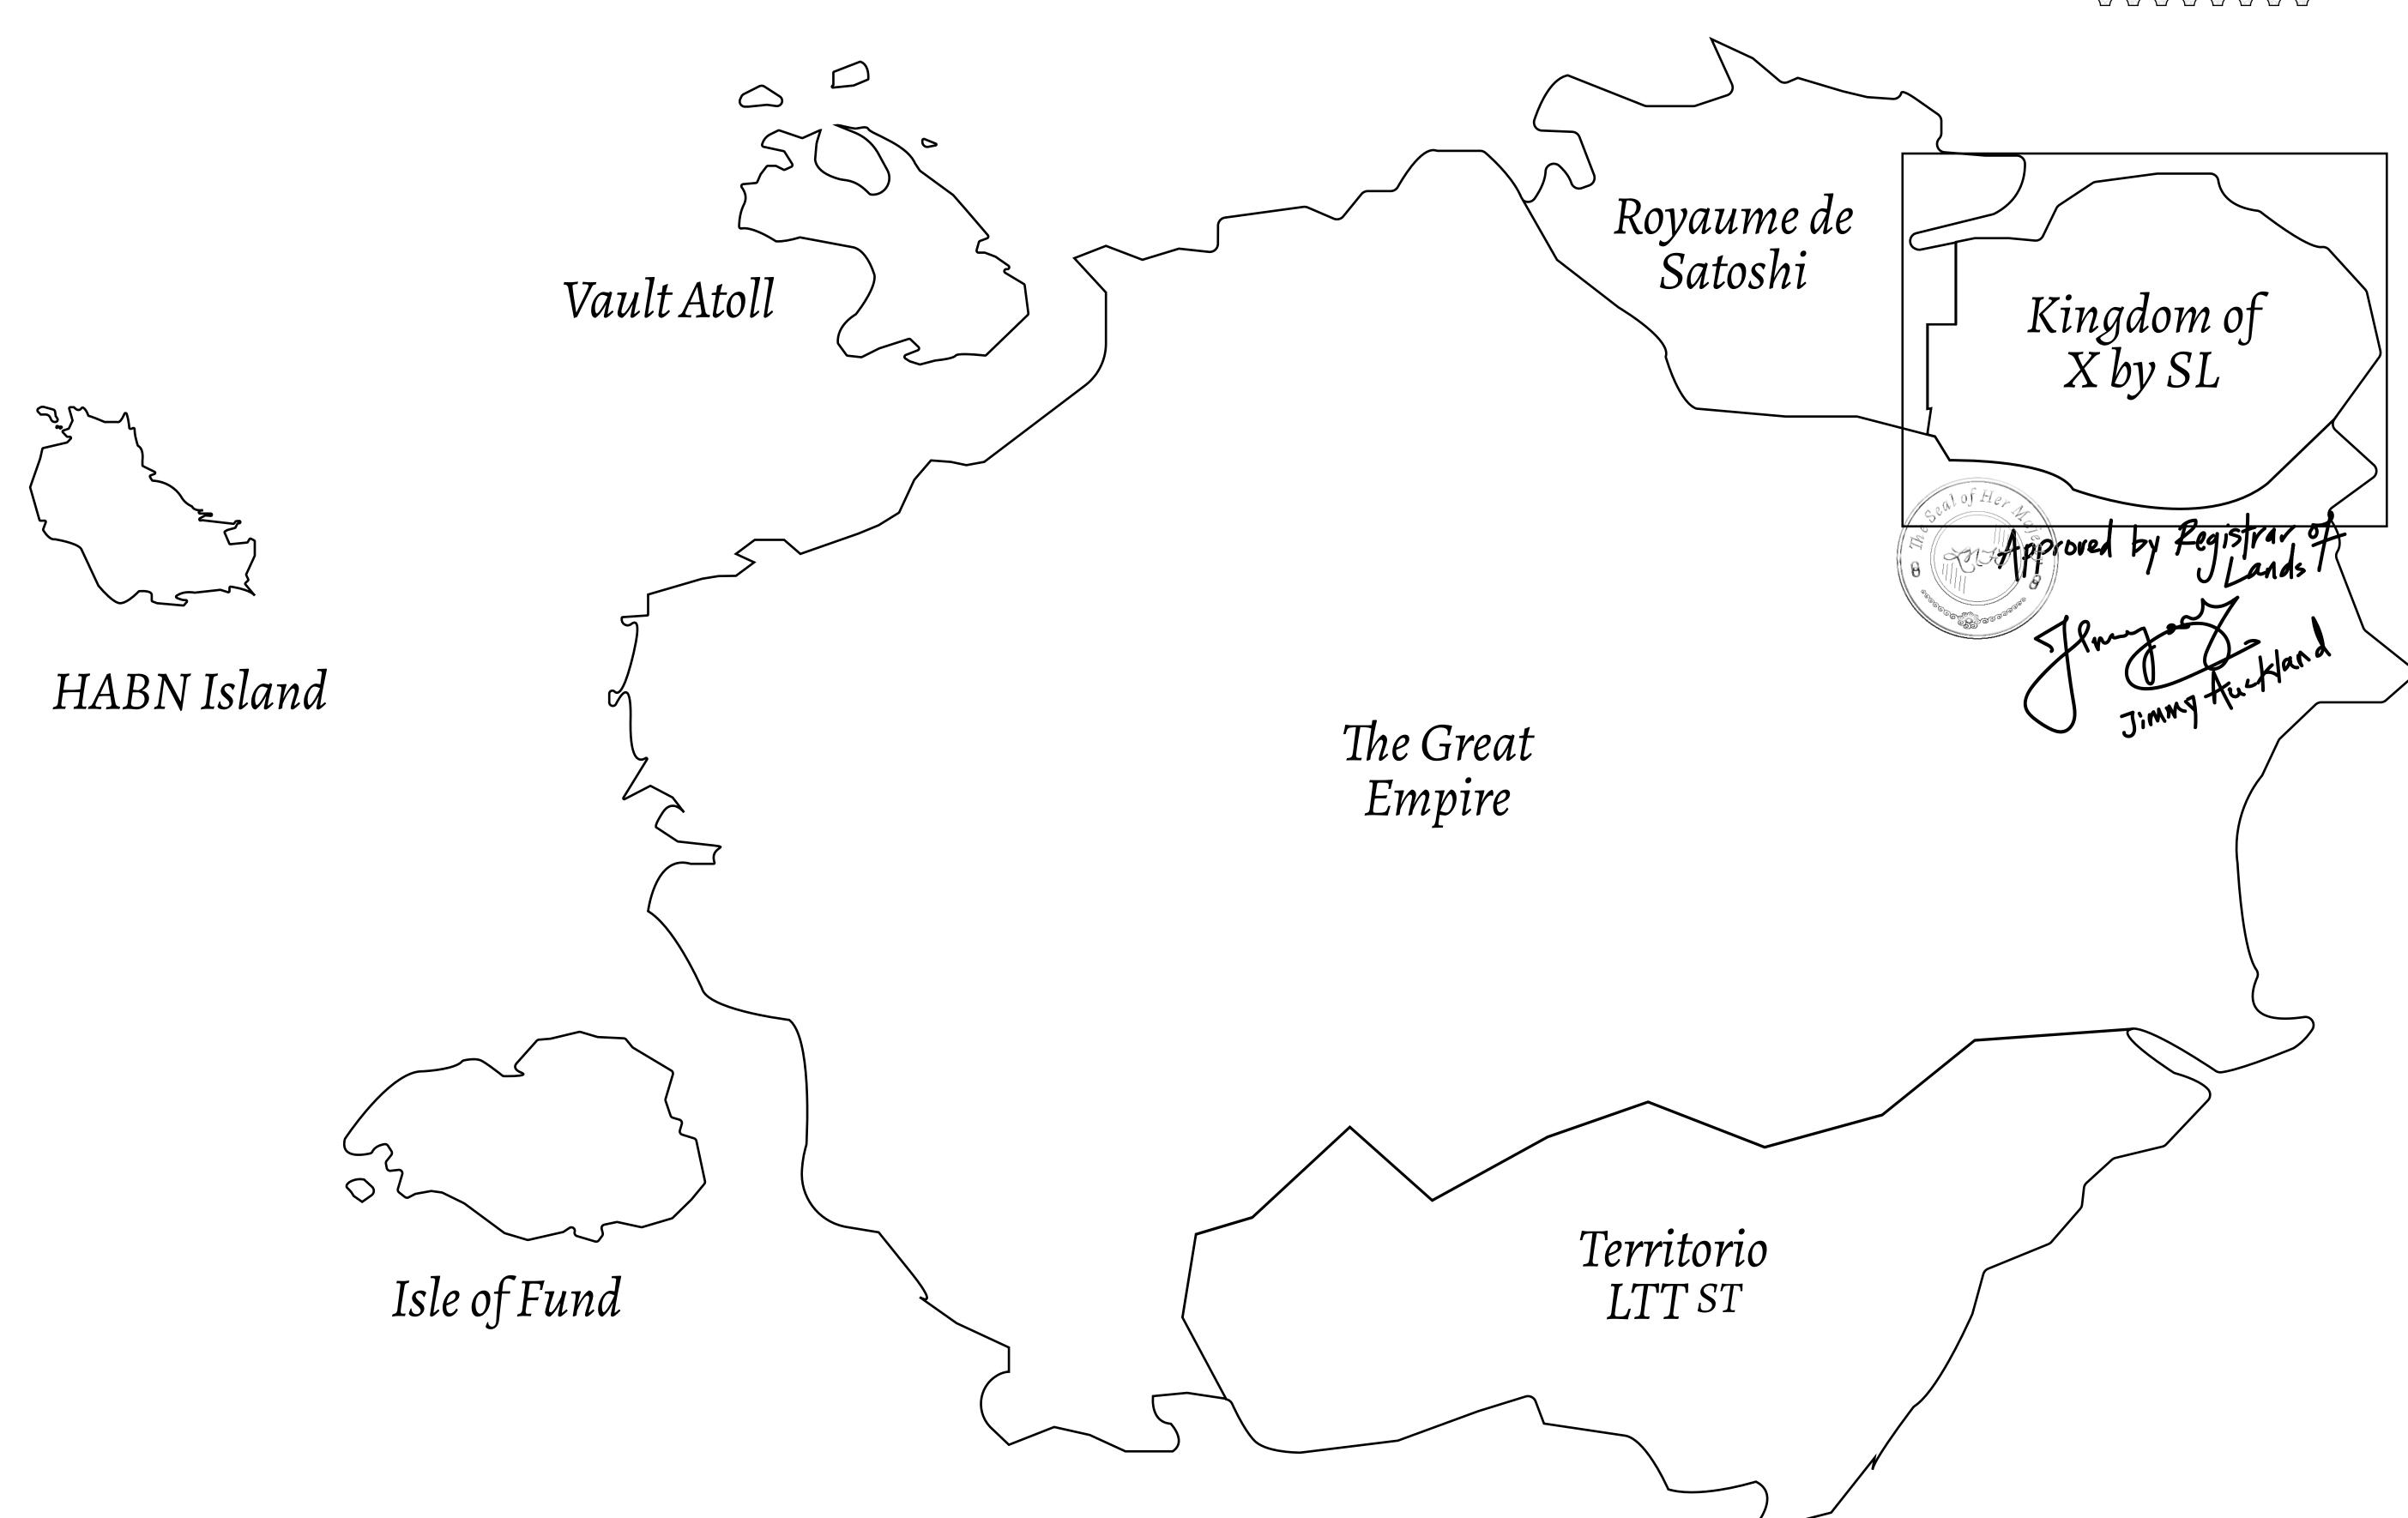

## GEOGRAPHY

COASTLINE
BORDERS
HIGHEST POINT
LOWEST POINT
PLOTS
SCALE

93.89 KM (58.34 MILES)

OCEAN, THE GREAT EMPIRE, SL

PEAK HERMES +7899 M

PORT OF EXCLUSIVITY 0 M

549

1:50000

## H.M. LNFT Land Registry

X454-221121

TITLE NUMBER

KINGDOM OF X BY SL

ISSUED 22 November 2021

SCALE **1/50000** 

Type W-XBYSL: Share of 0.5% of all X by SL sales and Satoshi's Lounge re-sales based on number of NFT Stories minted (rewarded in LTT); Automatic invite to X by SL; Mint 4 NFT Stories