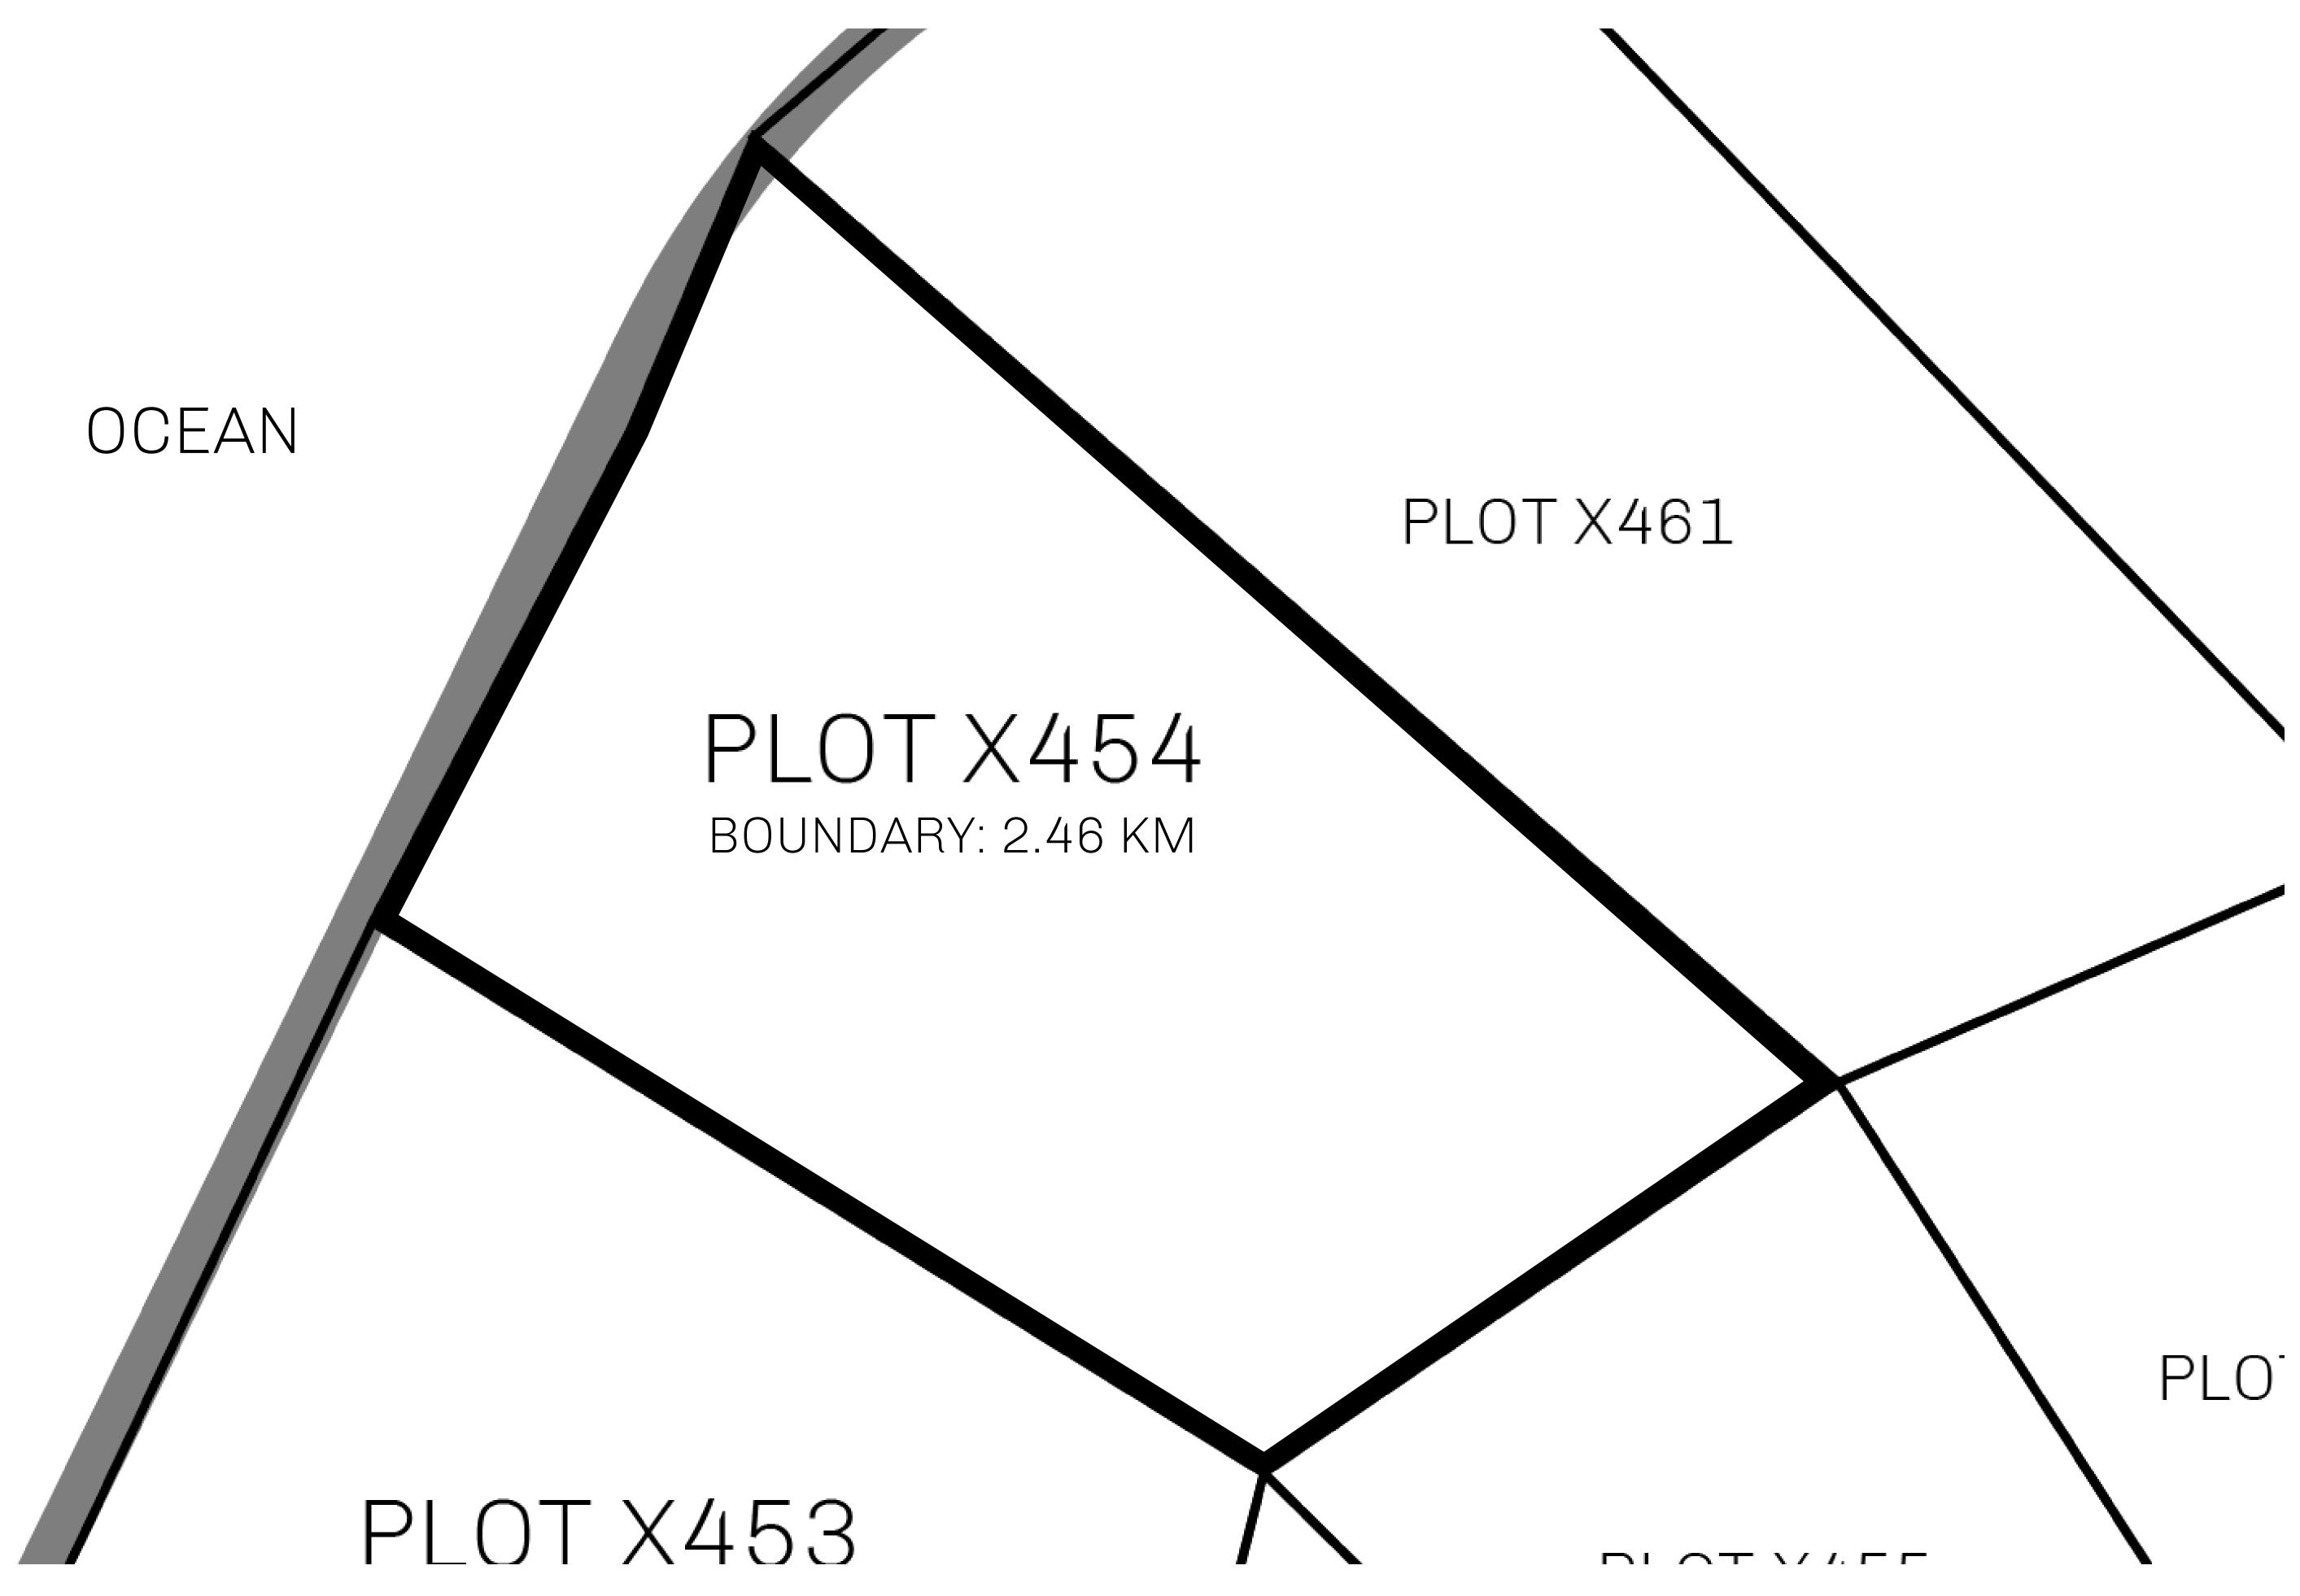

## GEOGRAPHY

COASTLINE
BORDERS
HIGHEST POINT
LOWEST POINT
PLOTS
SCALE

93.89 KM (58.34 MILES)

OCEAN, THE GREAT EMPIRE, SL

PEAK HERMES +7899 M

PORT OF EXCLUSIVITY 0 M

549

1:50000

## H.M. LNFT Land Registry

X454-221121

TITLE NUMBER

KINGDOM OF X BY SL

ISSUED 22 November 2021

SCALE **1/50000** 

Type W-XBYSL: Share of 0.5% of all X by SL sales and Satoshi's Lounge re-sales based on number of NFT Stories minted (rewarded in LTT); Automatic invite to X by SL; Mint 4 NFT Stories