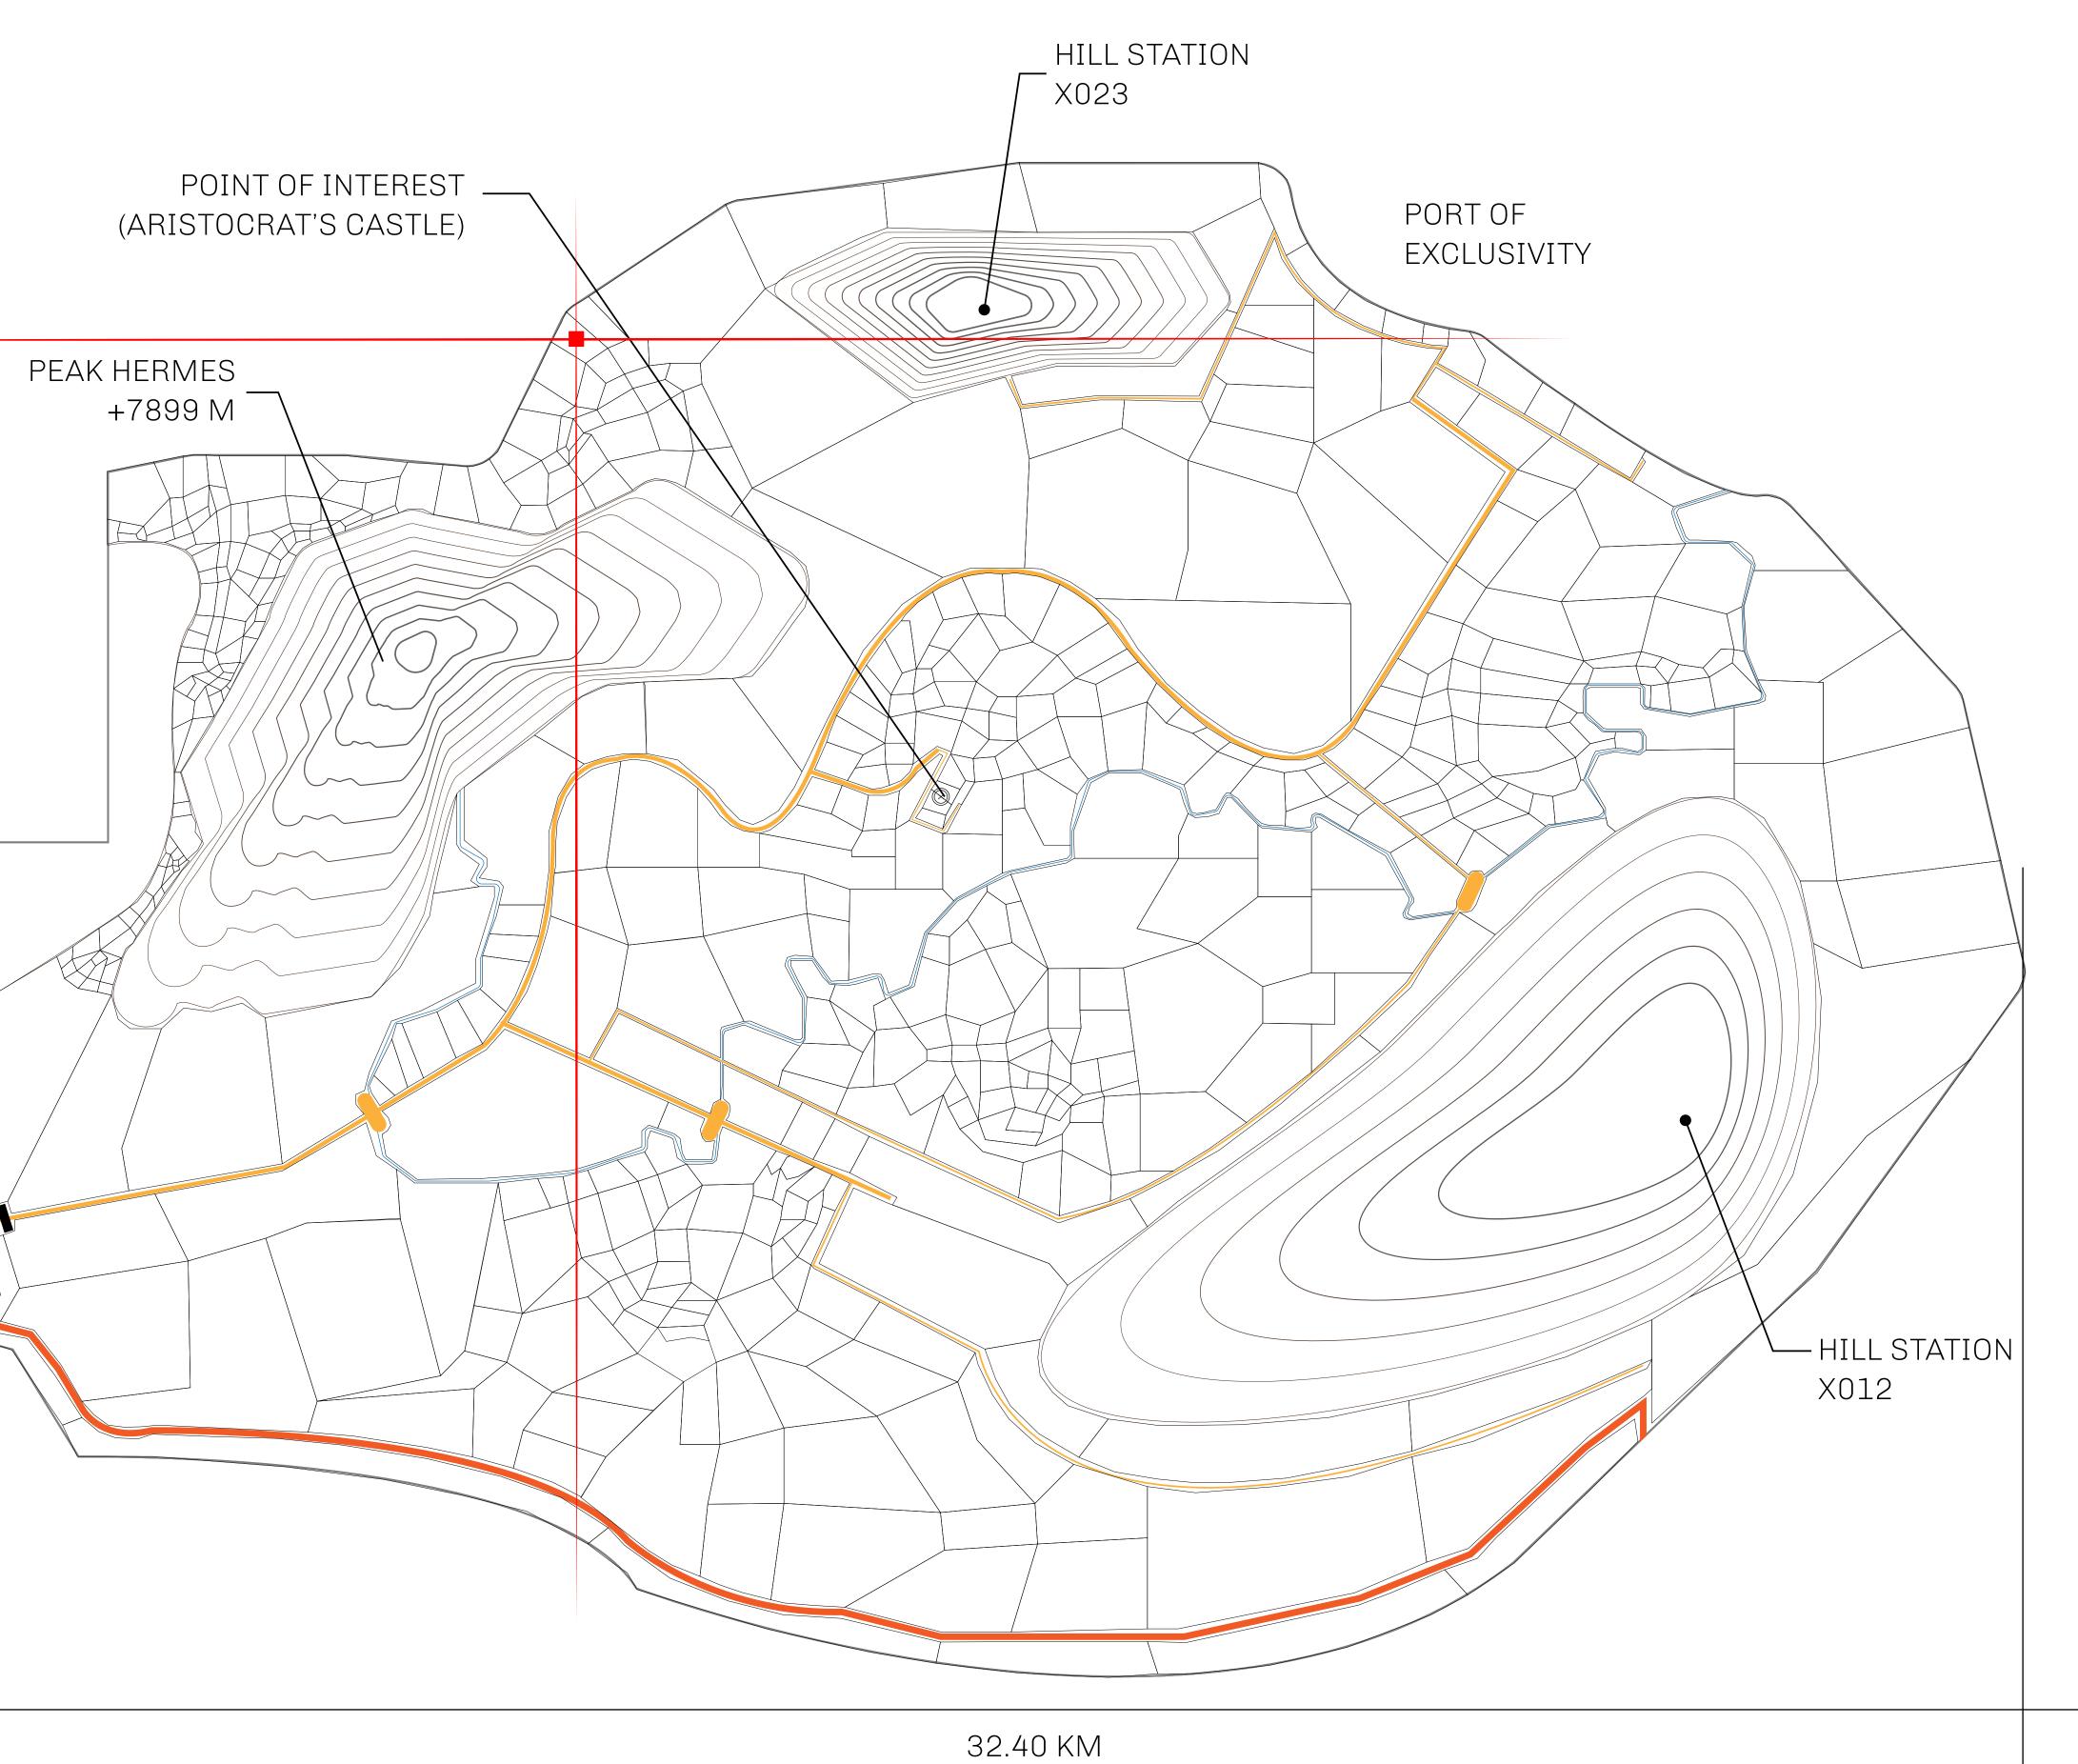

## GEOGRAPHY

COASTLINE
BORDERS
HIGHEST POINT
LOWEST POINT
PLOTS
SCALE

93.89 KM (58.34 MILES)

OCEAN, THE GREAT EMPIRE, SL

PEAK HERMES +7899 M

PORT OF EXCLUSIVITY 0 M

549

1:50000