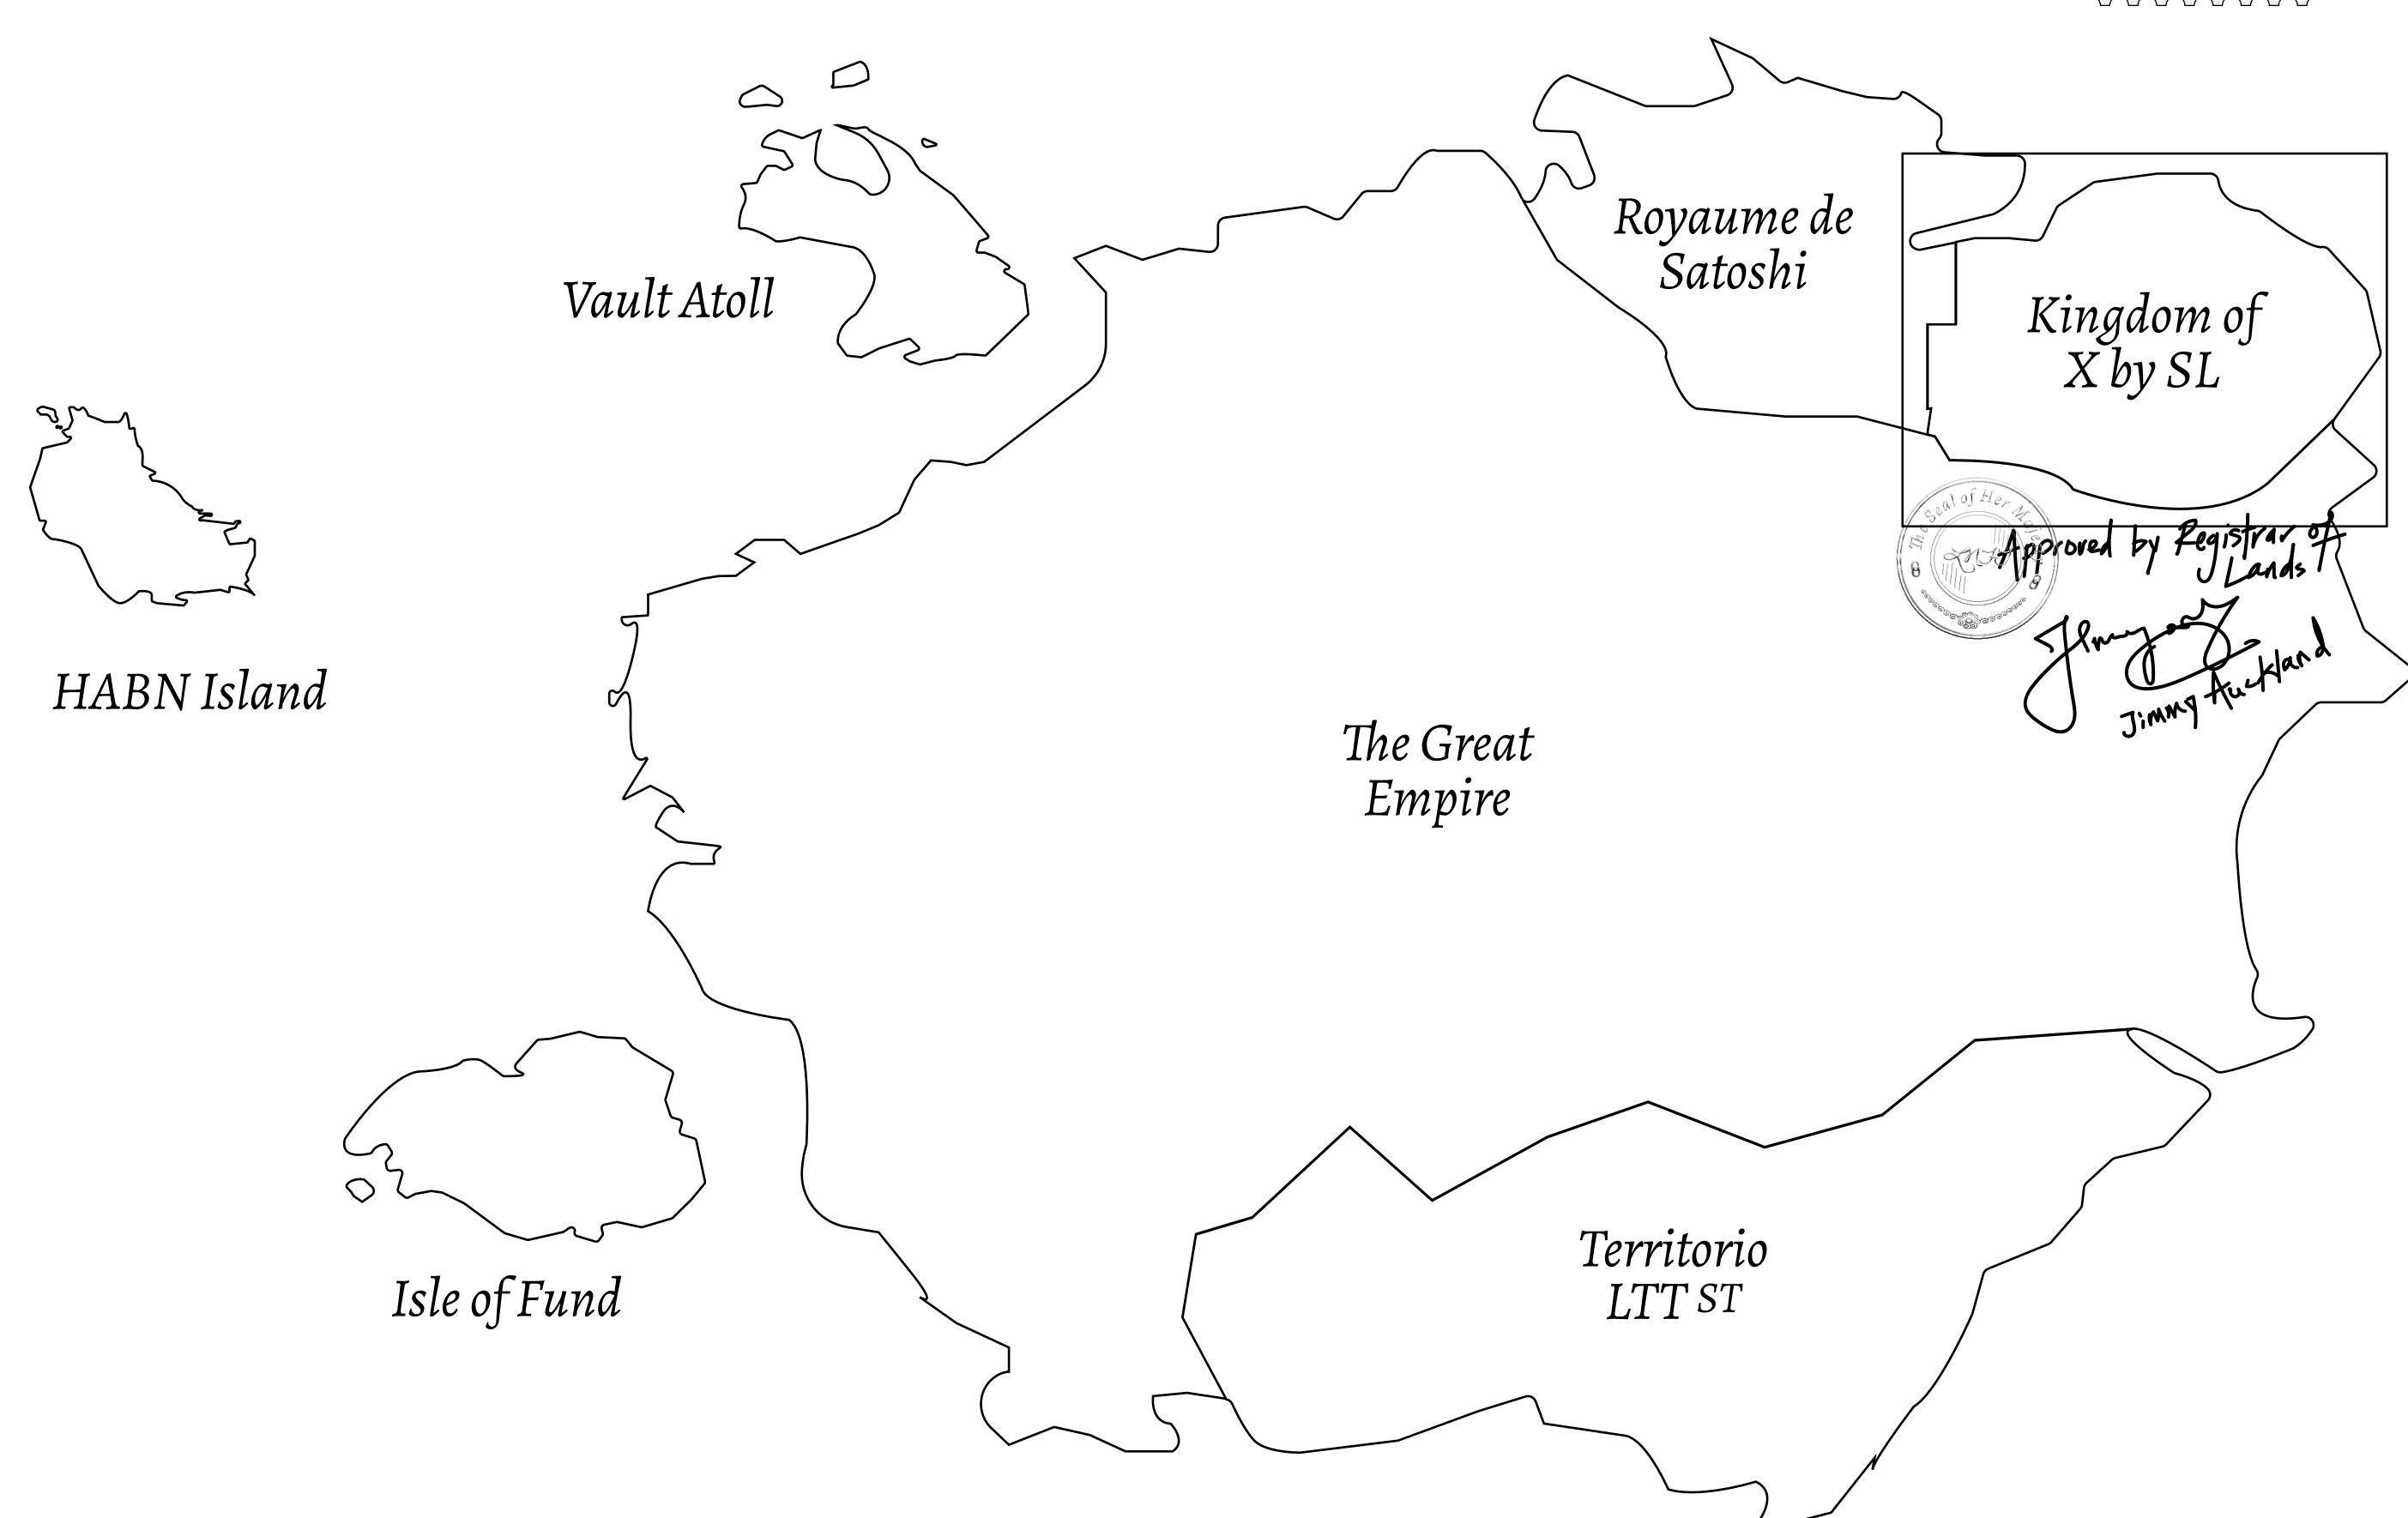

## GEOGRAPHY

COASTLINE
BORDERS
HIGHEST POINT
LOWEST POINT
PLOTS
SCALE

93.89 KM (58.34 MILES)

OCEAN, THE GREAT EMPIRE, SL

PEAK HERMES +7899 M

PORT OF EXCLUSIVITY 0 M

549

1:50000

| H.M. LNFT Land Registry |                                                                                                                                                                                         | TITLE NUMBER               |               |                                                          |
|-------------------------|-----------------------------------------------------------------------------------------------------------------------------------------------------------------------------------------|----------------------------|---------------|----------------------------------------------------------|
|                         |                                                                                                                                                                                         | X453-221121                |               | Geal of Her west                                         |
| ADMINISTRATIVE AREA     | KINGDOM OF X BY SL                                                                                                                                                                      | ISSUED 22 November 2021 6. | SCALE 1/50000 | \$ \$ \$ \$ \$ \$ \$ \$ \$ \$ \$ \$ \$ \$ \$ \$ \$ \$ \$ |
| OWNER ENTITLEMENT       | Type W-XBYSL: Share of 0.5% of all X by SL sales and Satoshi's Lounge re-sales based on number of NFT Stories minted (rewarded in LTT); Automatic invite to X by SL; Mint 4 NFT Stories |                            |               |                                                          |