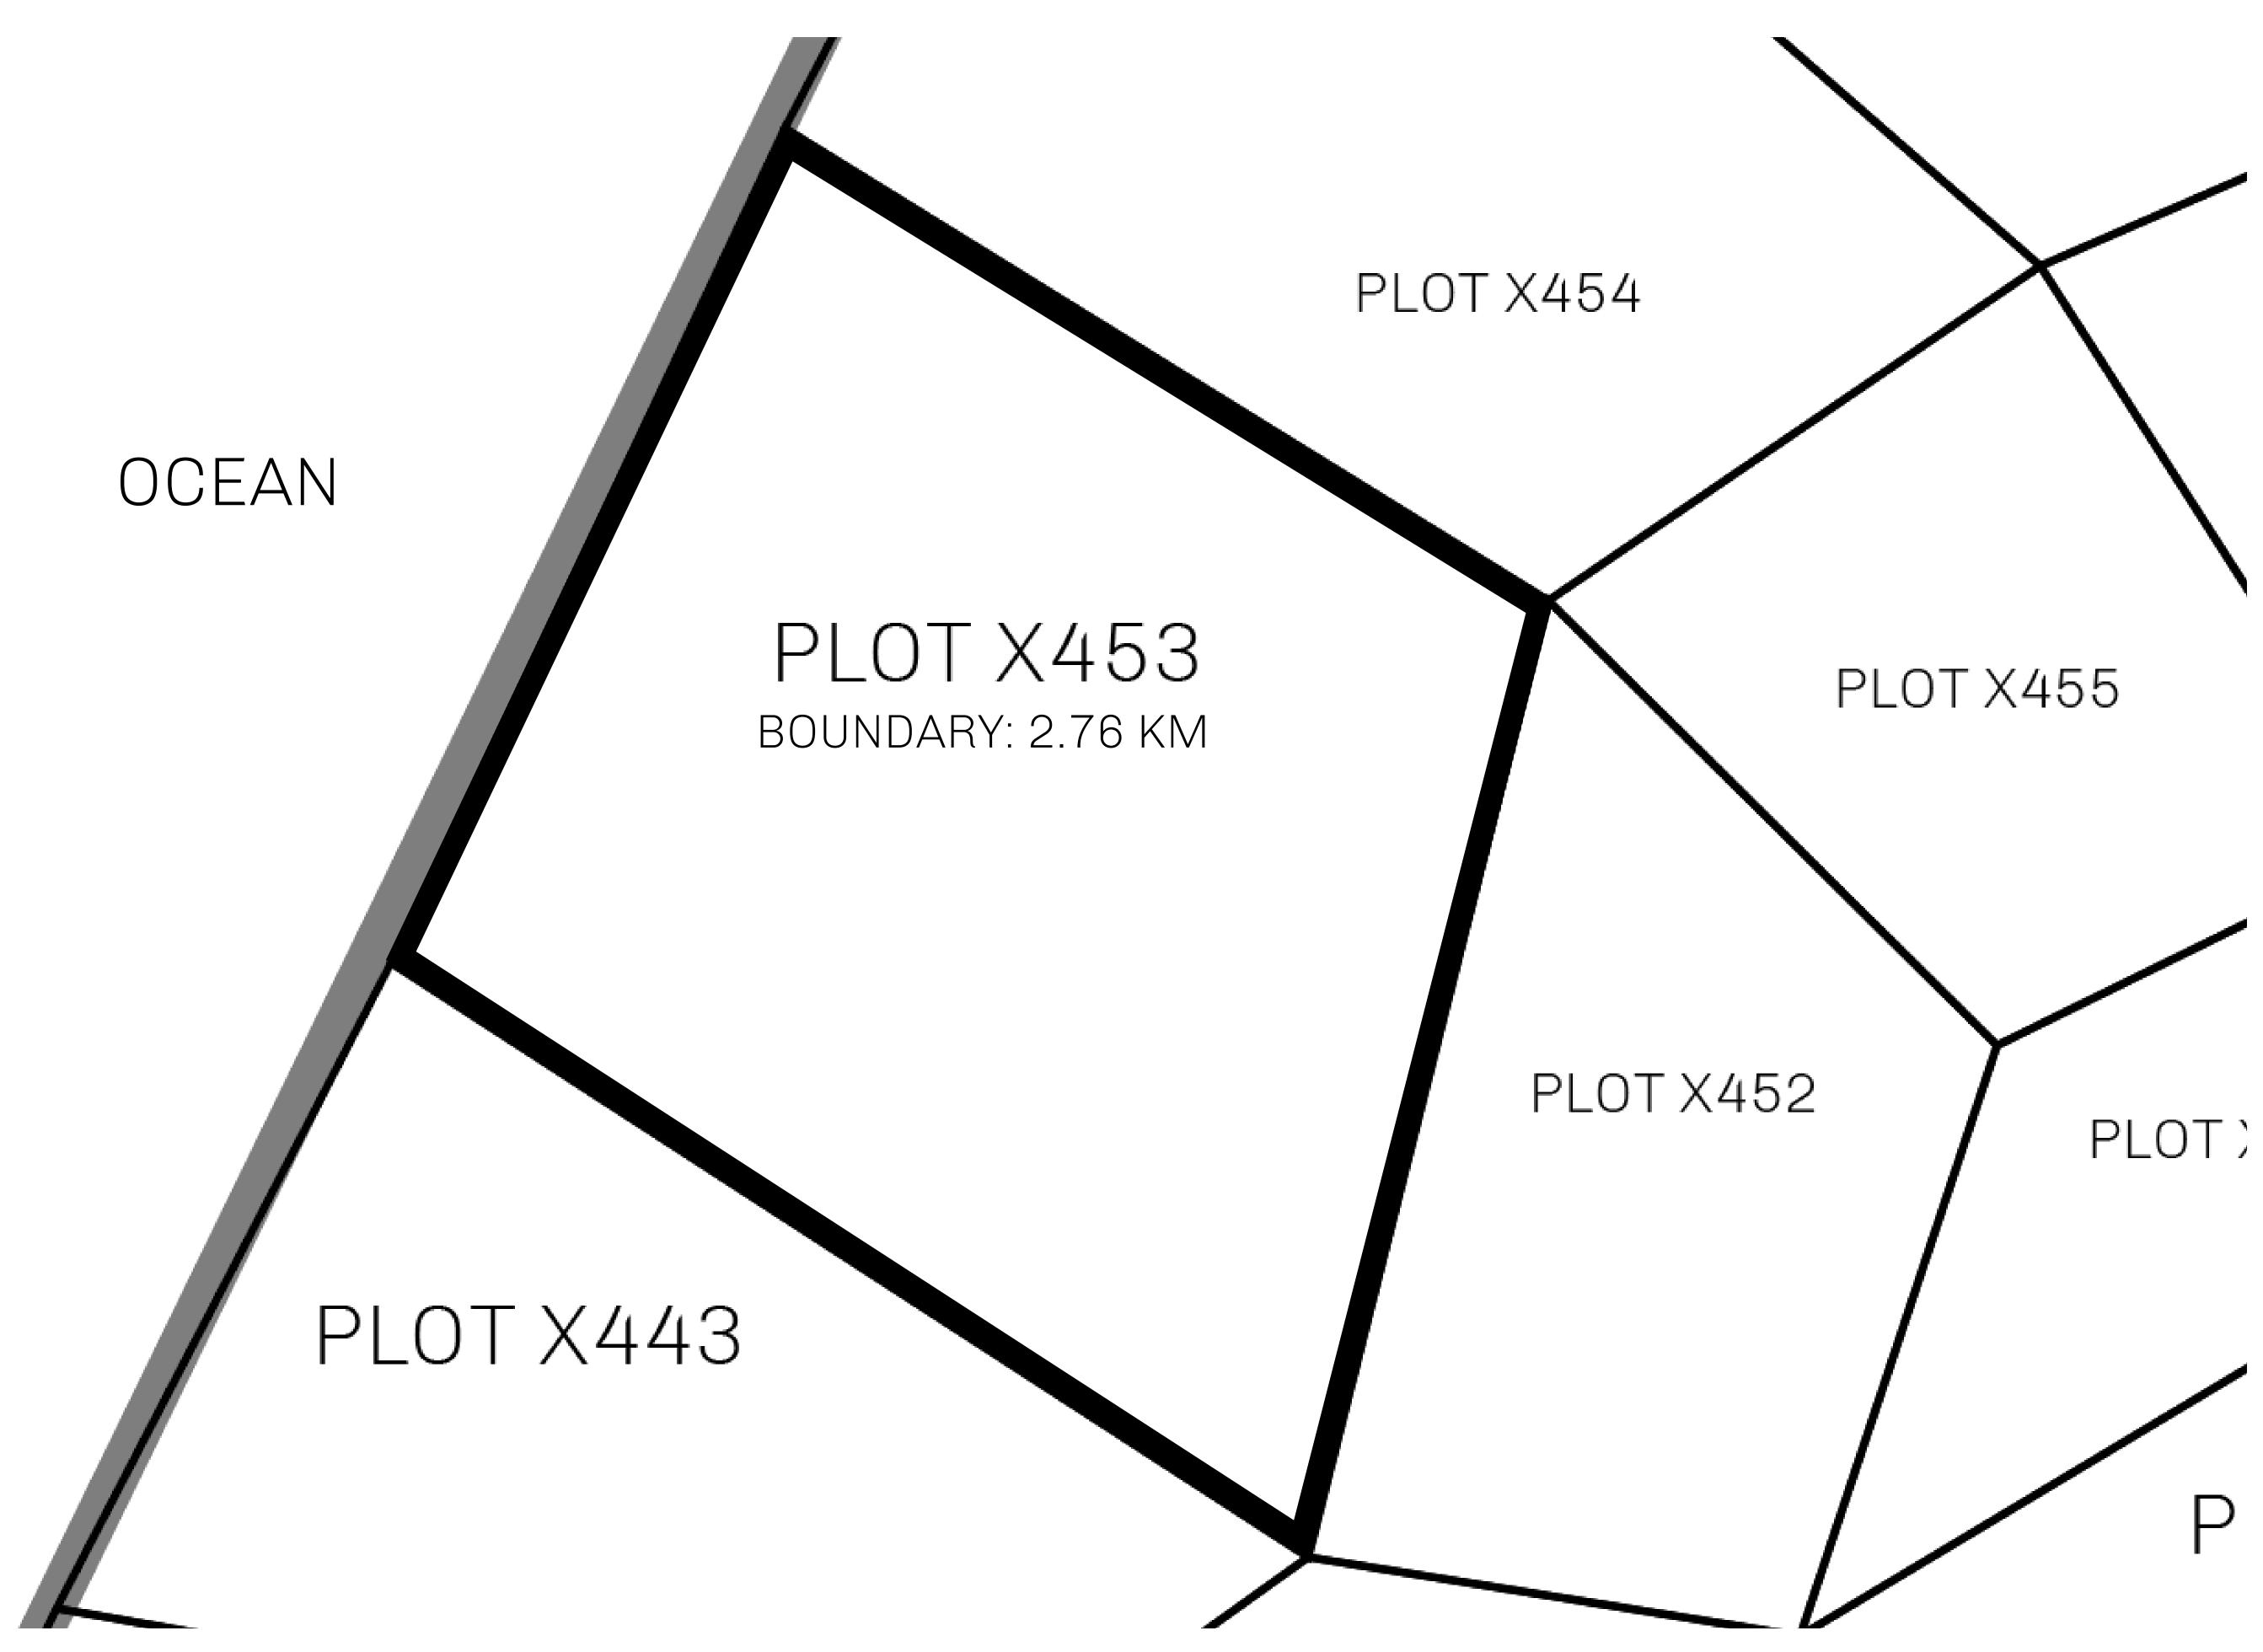

## LOOTNFT WORLD

PLOT X453-221121

## GEOGRAPHY

COASTLINE
BORDERS
HIGHEST POINT
LOWEST POINT
PLOTS
SCALE

93.89 KM (58.34 MILES)

OCEAN, THE GREAT EMPIRE, SL

PEAK HERMES +7899 M

PORT OF EXCLUSIVITY 0 M

549

1:50000