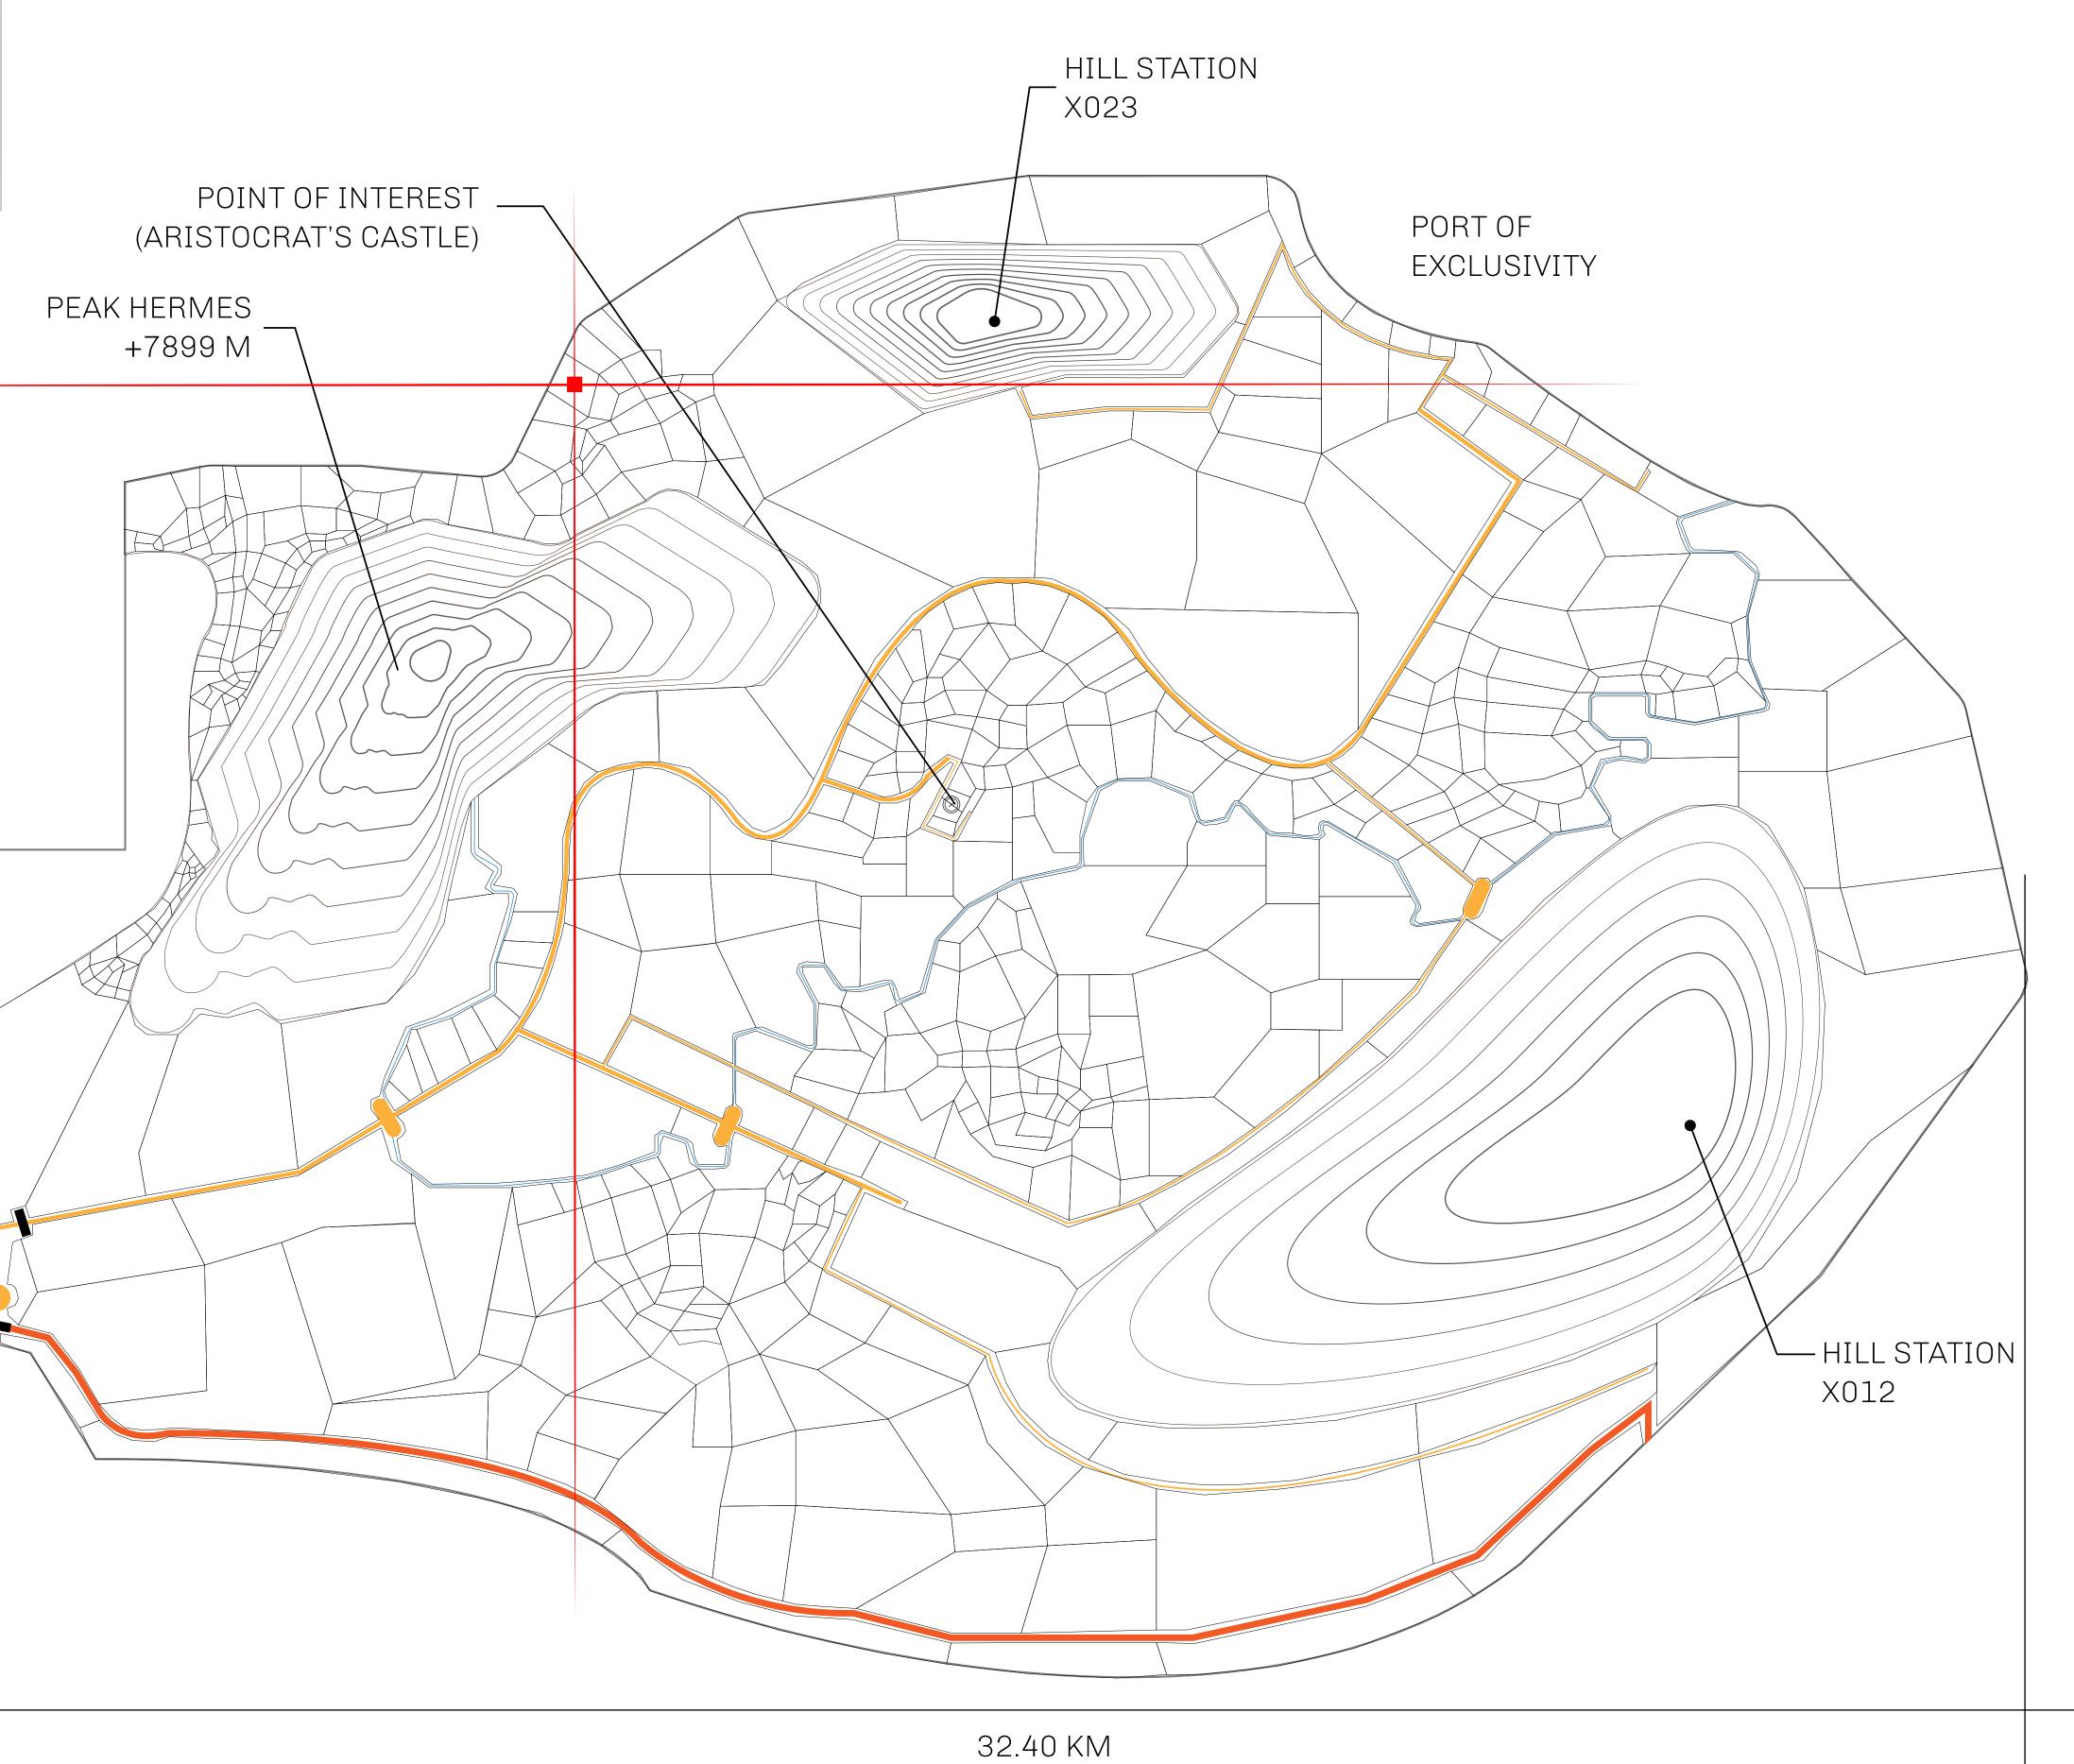

## GEOGRAPHY

COASTLINE
BORDERS
HIGHEST POINT
LOWEST POINT
PLOTS
SCALE

93.89 KM (58.34 MILES)

OCEAN, THE GREAT EMPIRE, SL

PEAK HERMES +7899 M

PORT OF EXCLUSIVITY 0 M

549

1:50000