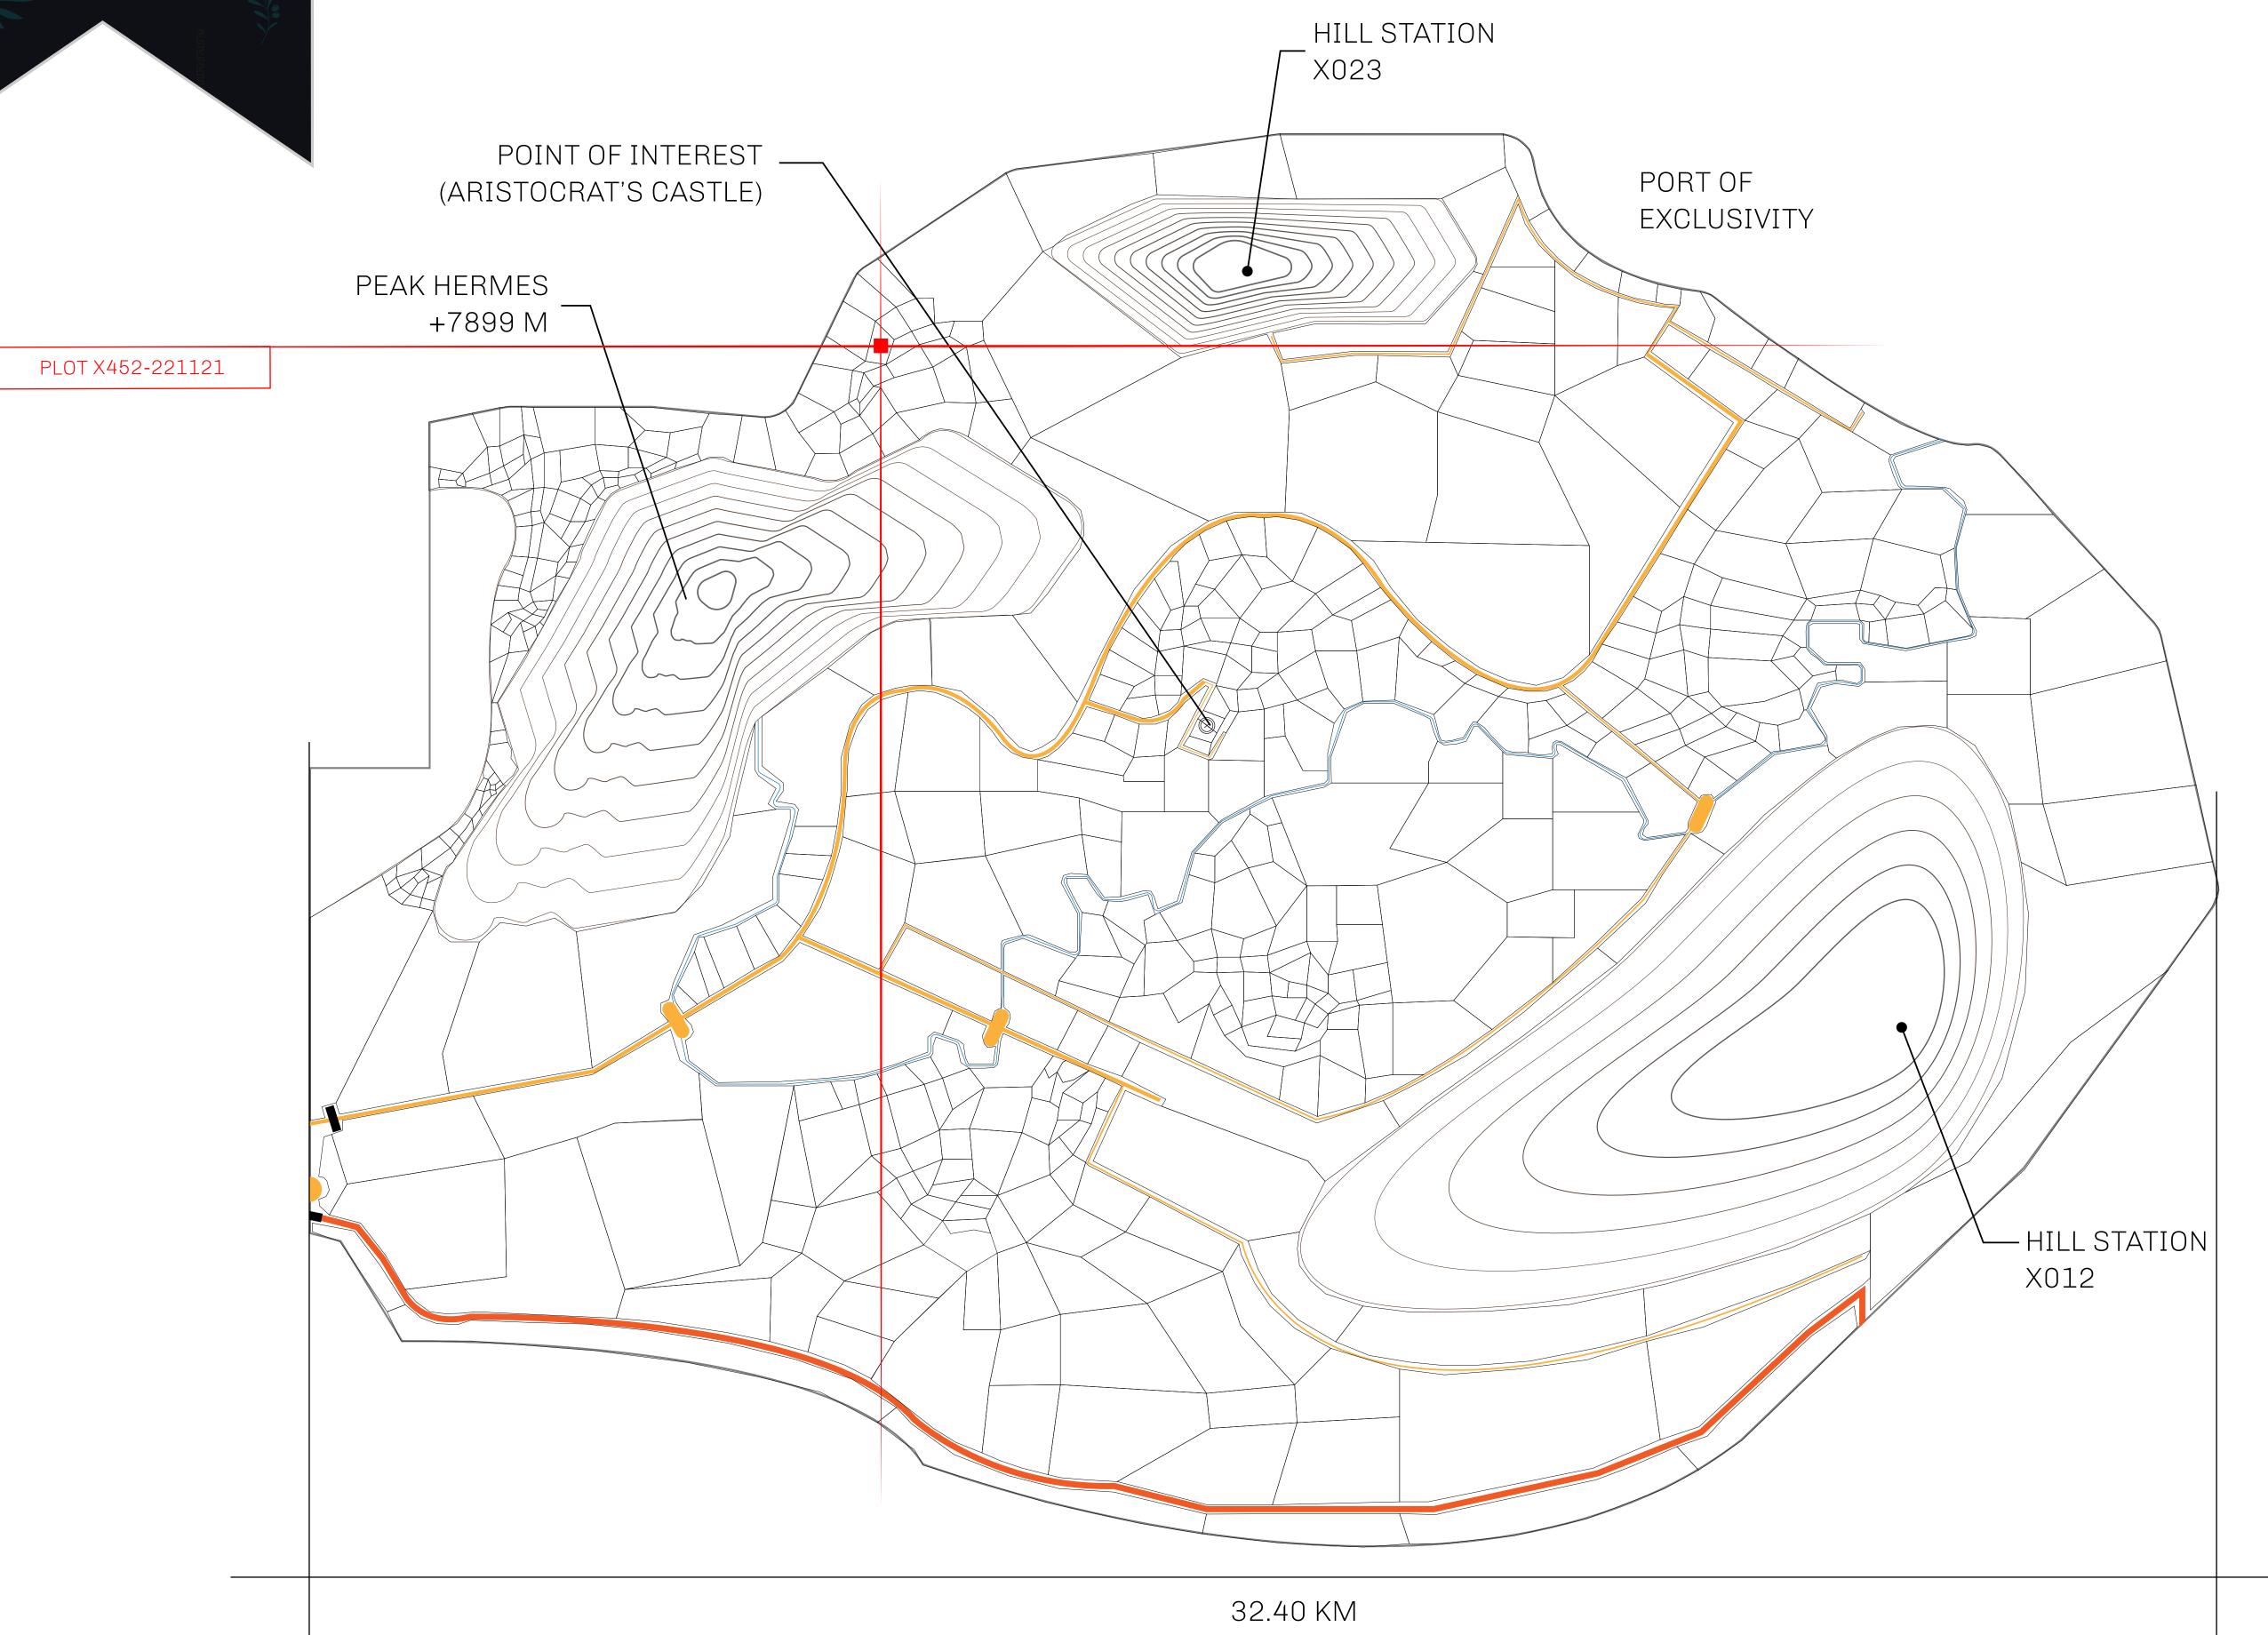

## GEOGRAPHY

COASTLINE
BORDERS
HIGHEST POINT
LOWEST POINT
PLOTS
SCALE

93.89 KM (58.34 MILES)

OCEAN, THE GREAT EMPIRE, SL

PEAK HERMES +7899 M

PORT OF EXCLUSIVITY 0 M

549

1:50000

## H.M. LNFT Land Registry

TITLE NUMBER

KINGDOM OF X BY SL

ISSUED 22 November 2021

SCALE **1/50000** 

Type W-XBYSL: Share of 0.5% of all X by SL sales and Satoshi's Lounge re-sales based on number of NFT Stories minted (rewarded in LTT); Automatic invite to X by SL; Mint 4 NFT Stories