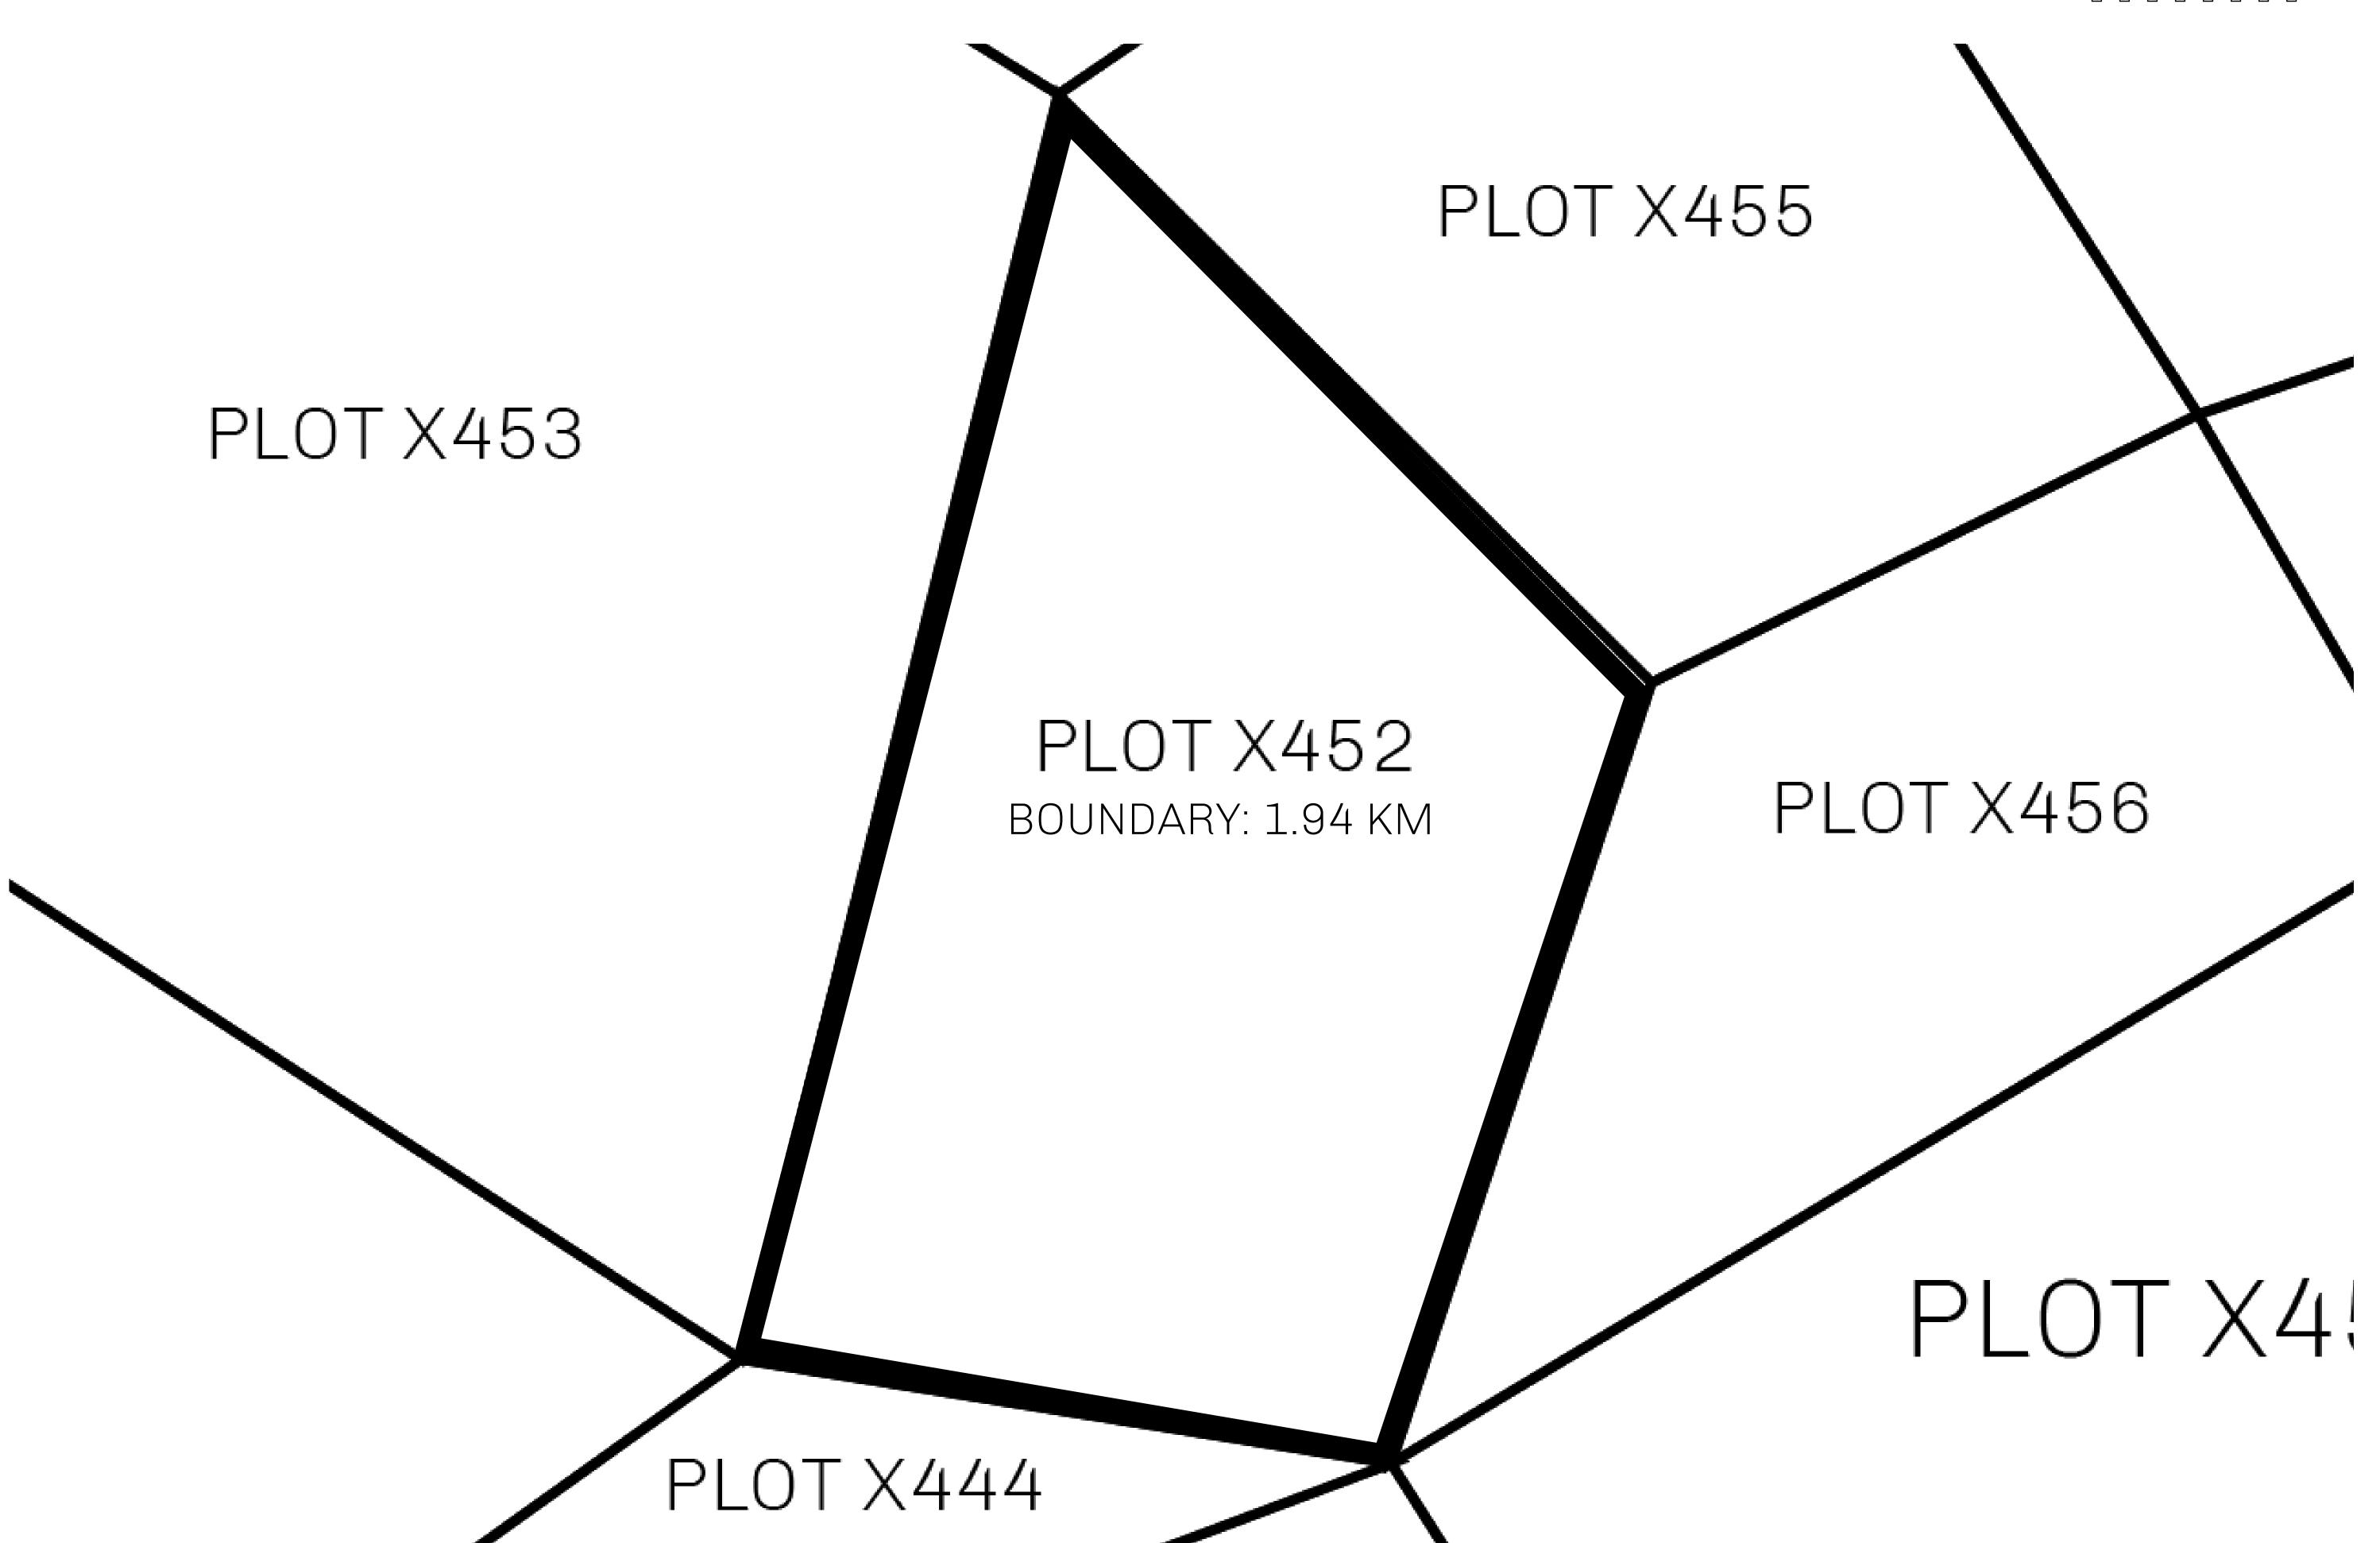

## GEOGRAPHY

COASTLINE
BORDERS
HIGHEST POINT
LOWEST POINT
PLOTS
SCALE

93.89 KM (58.34 MILES)

OCEAN, THE GREAT EMPIRE, SL

PEAK HERMES +7899 M

PORT OF EXCLUSIVITY 0 M

549

1:50000