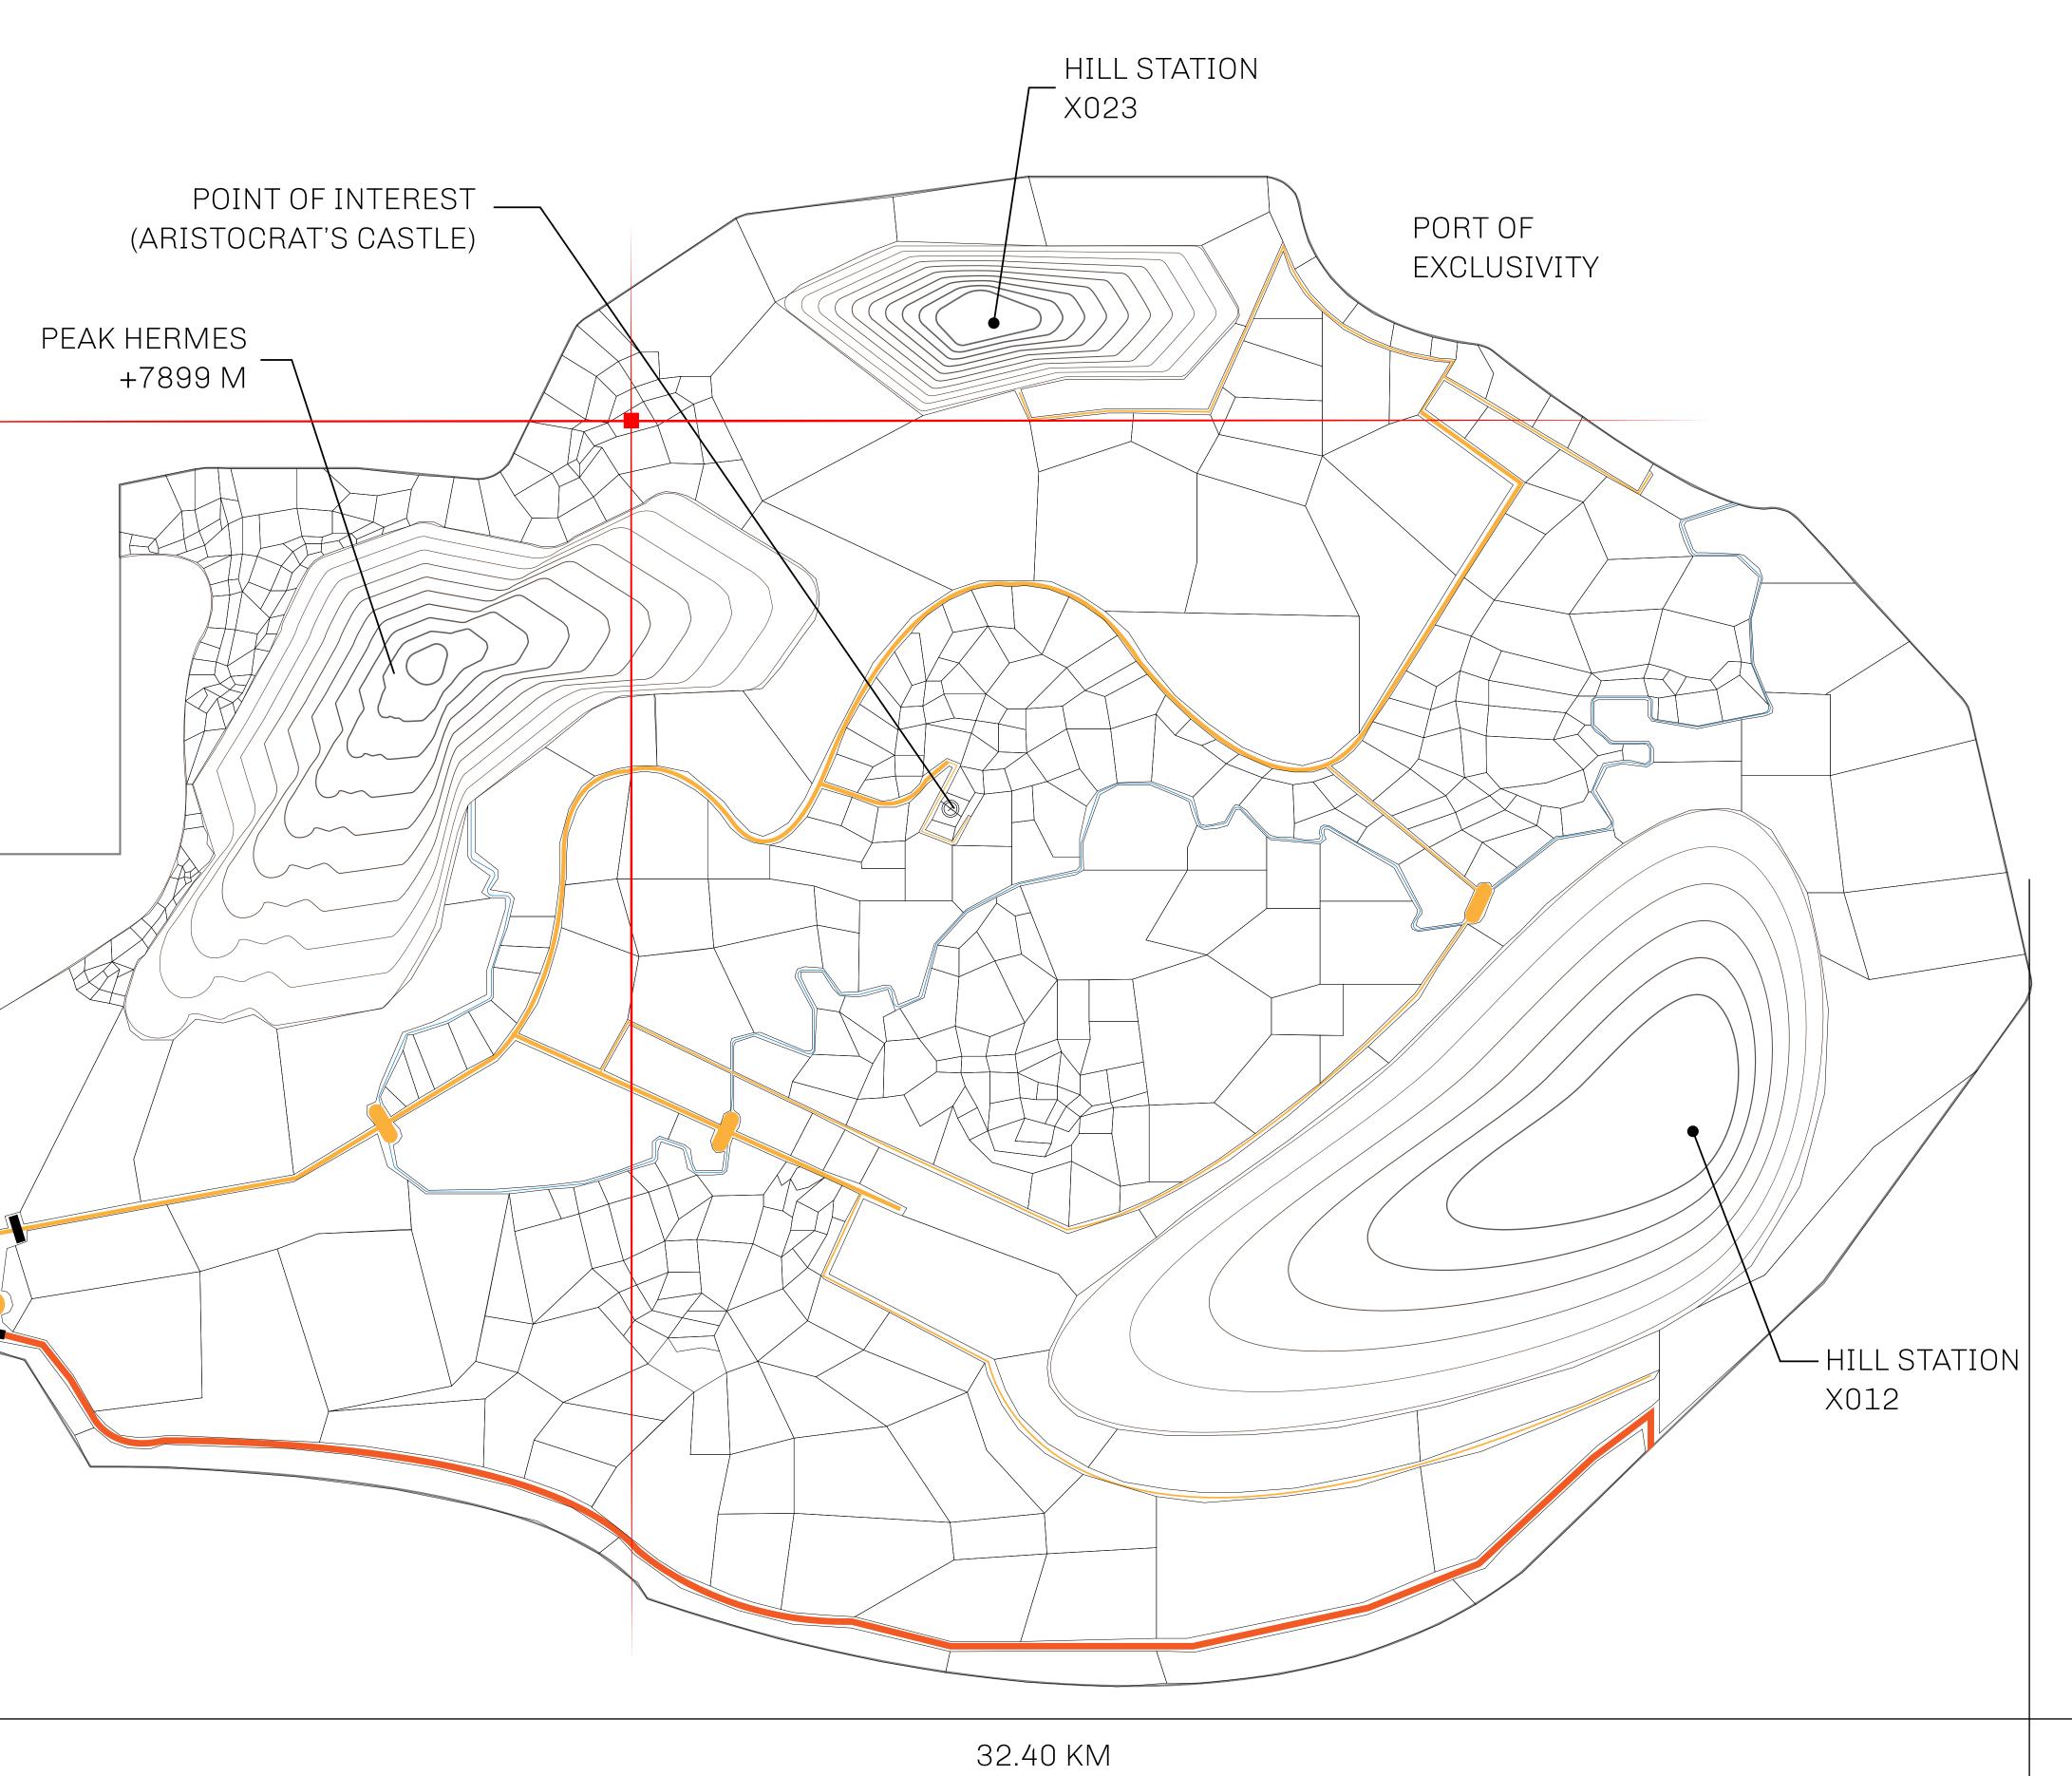

## GEOGRAPHY

COASTLINE
BORDERS
HIGHEST POINT
LOWEST POINT
PLOTS
SCALE

93.89 KM (58.34 MILES)

OCEAN, THE GREAT EMPIRE, SL

PEAK HERMES +7899 M

PORT OF EXCLUSIVITY 0 M

549

1:50000