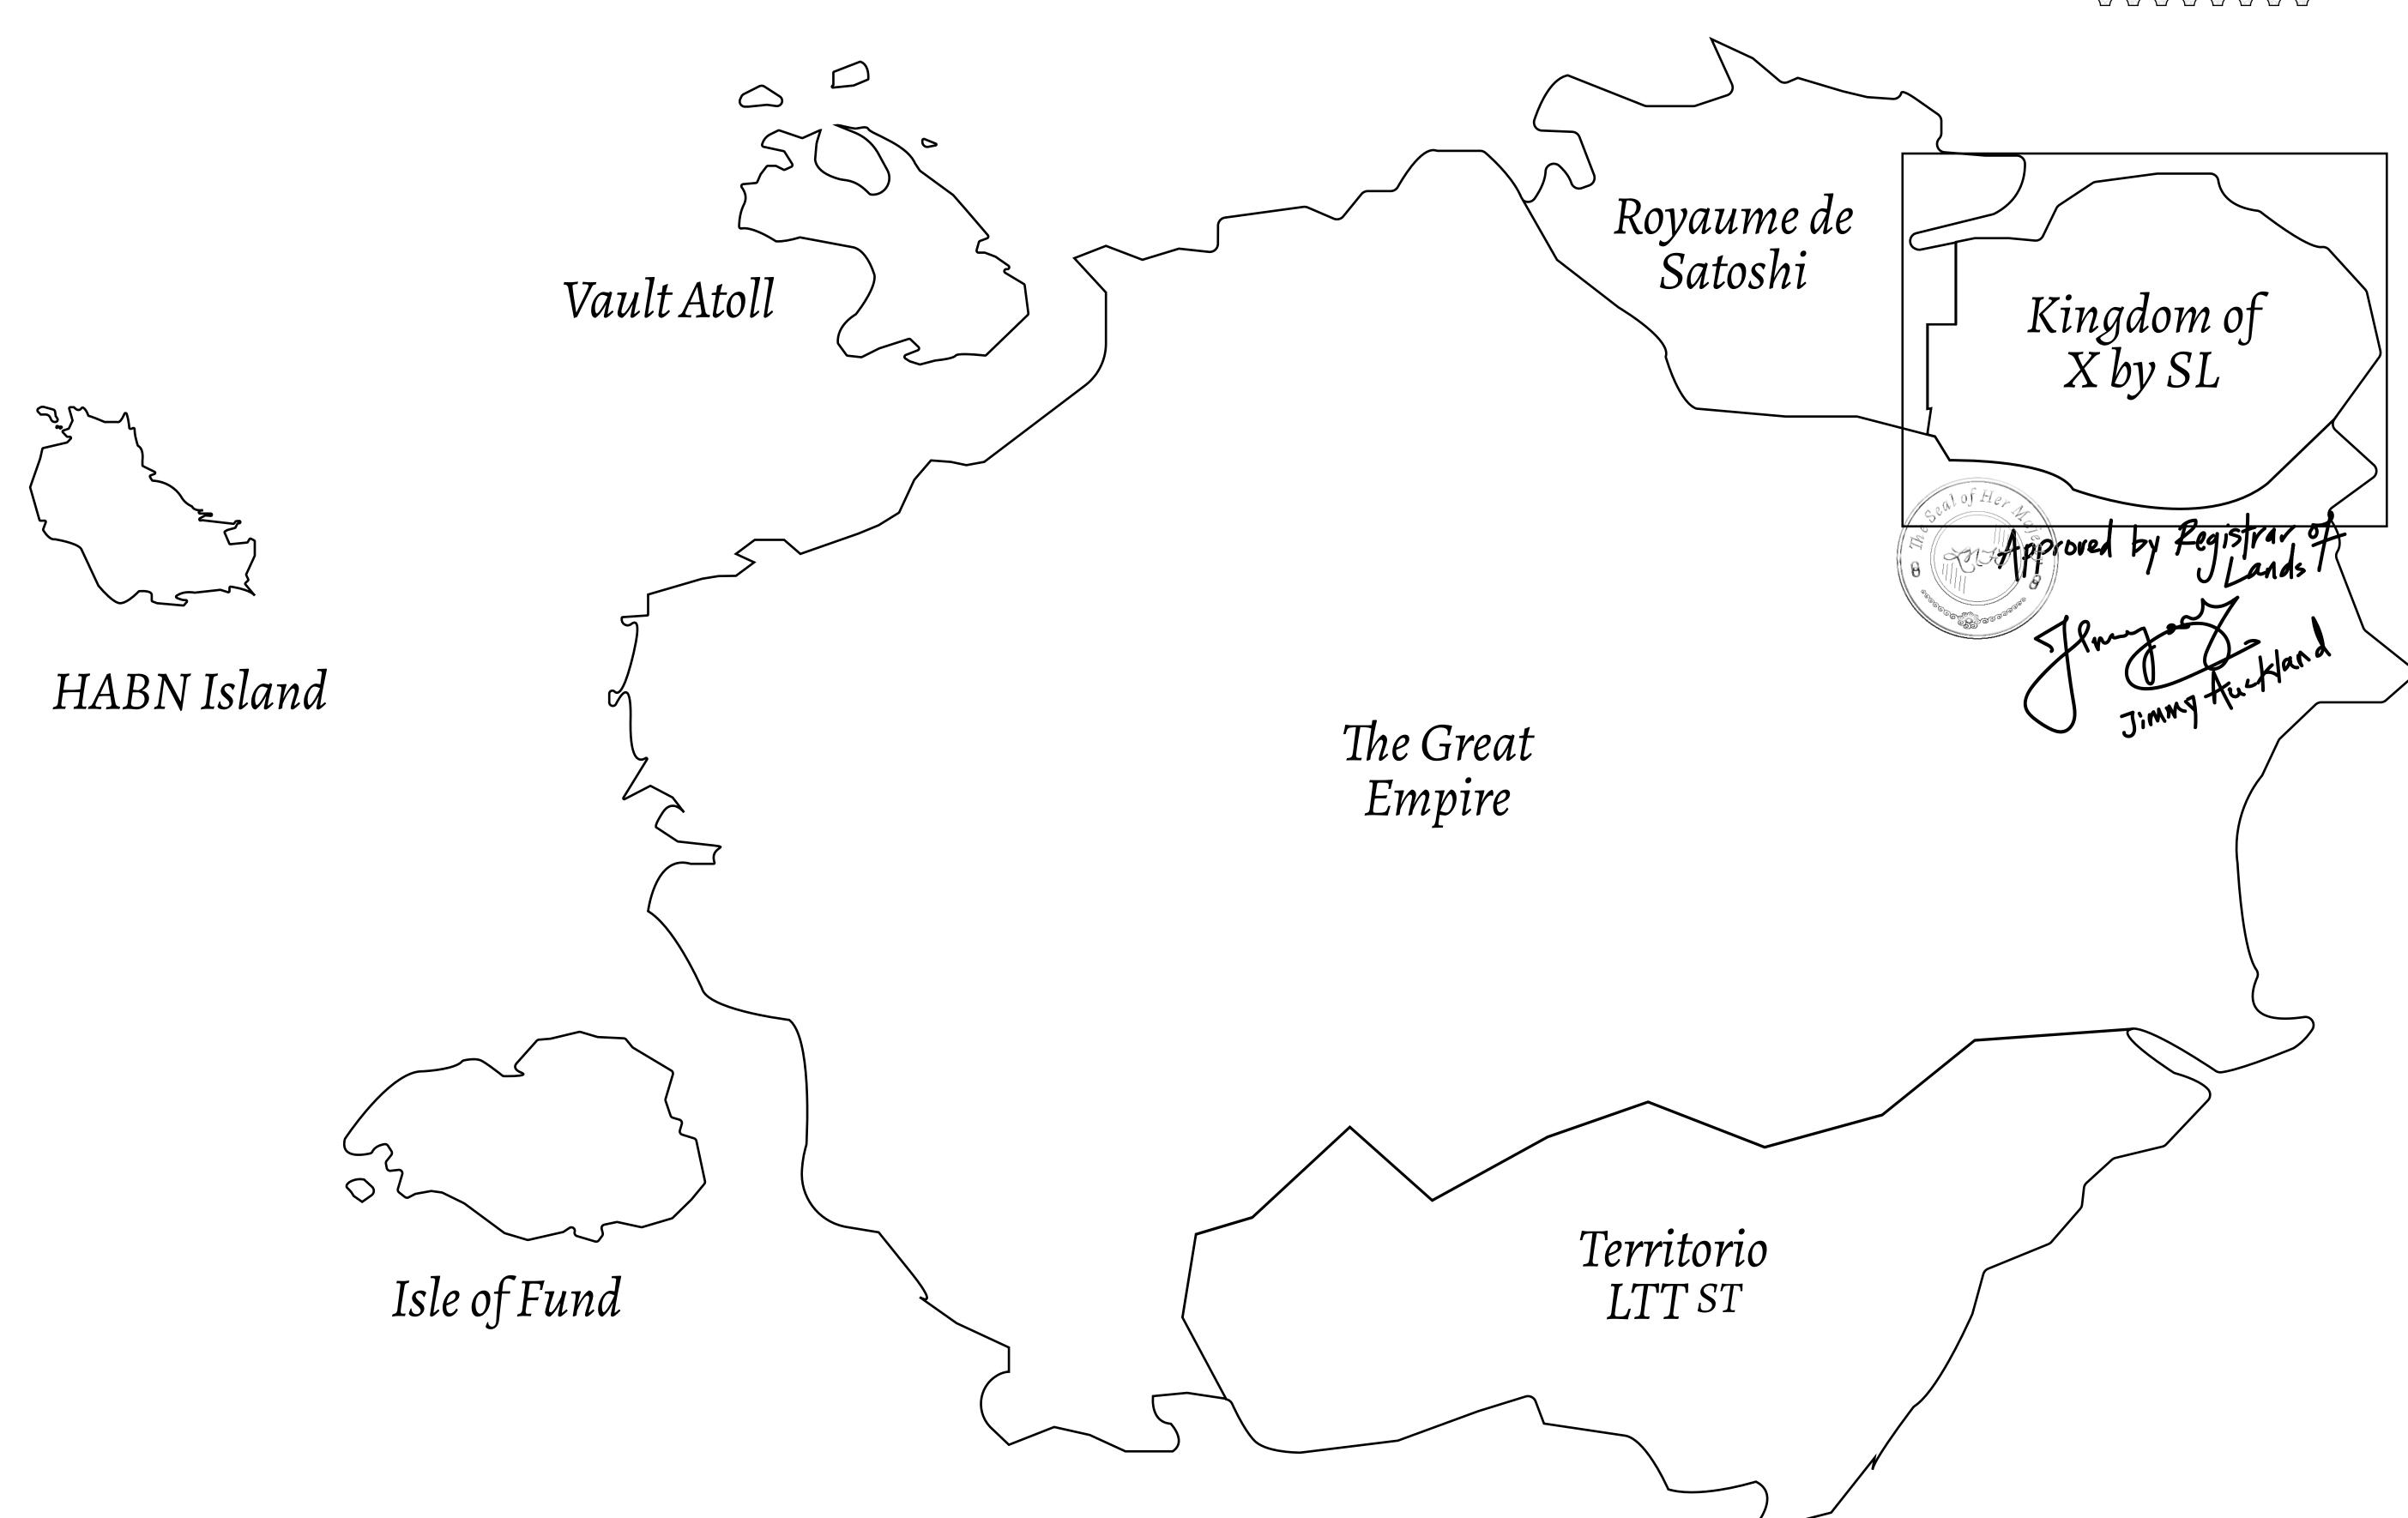

## GEOGRAPHY

COASTLINE
BORDERS
HIGHEST POINT
LOWEST POINT
PLOTS
SCALE

93.89 KM (58.34 MILES)

OCEAN, THE GREAT EMPIRE, SL

PEAK HERMES +7899 M

PORT OF EXCLUSIVITY 0 M

549

1:50000

## H.M. LNFT Land Registry

TITLE NUMBER

ADMINISTRATIVE AREA

KINGDOM OF X BY SL

ISSUED 22 November 2021

SCALE **1/50000** 

OWNER ENTITLEMENT

Type W-XBYSL: Share of 0.5% of all X by SL sales and Satoshi's Lounge re-sales based on number of NFT Stories minted (rewarded in LTT); Automatic invite to X by SL; Mint 4 NFT Stories