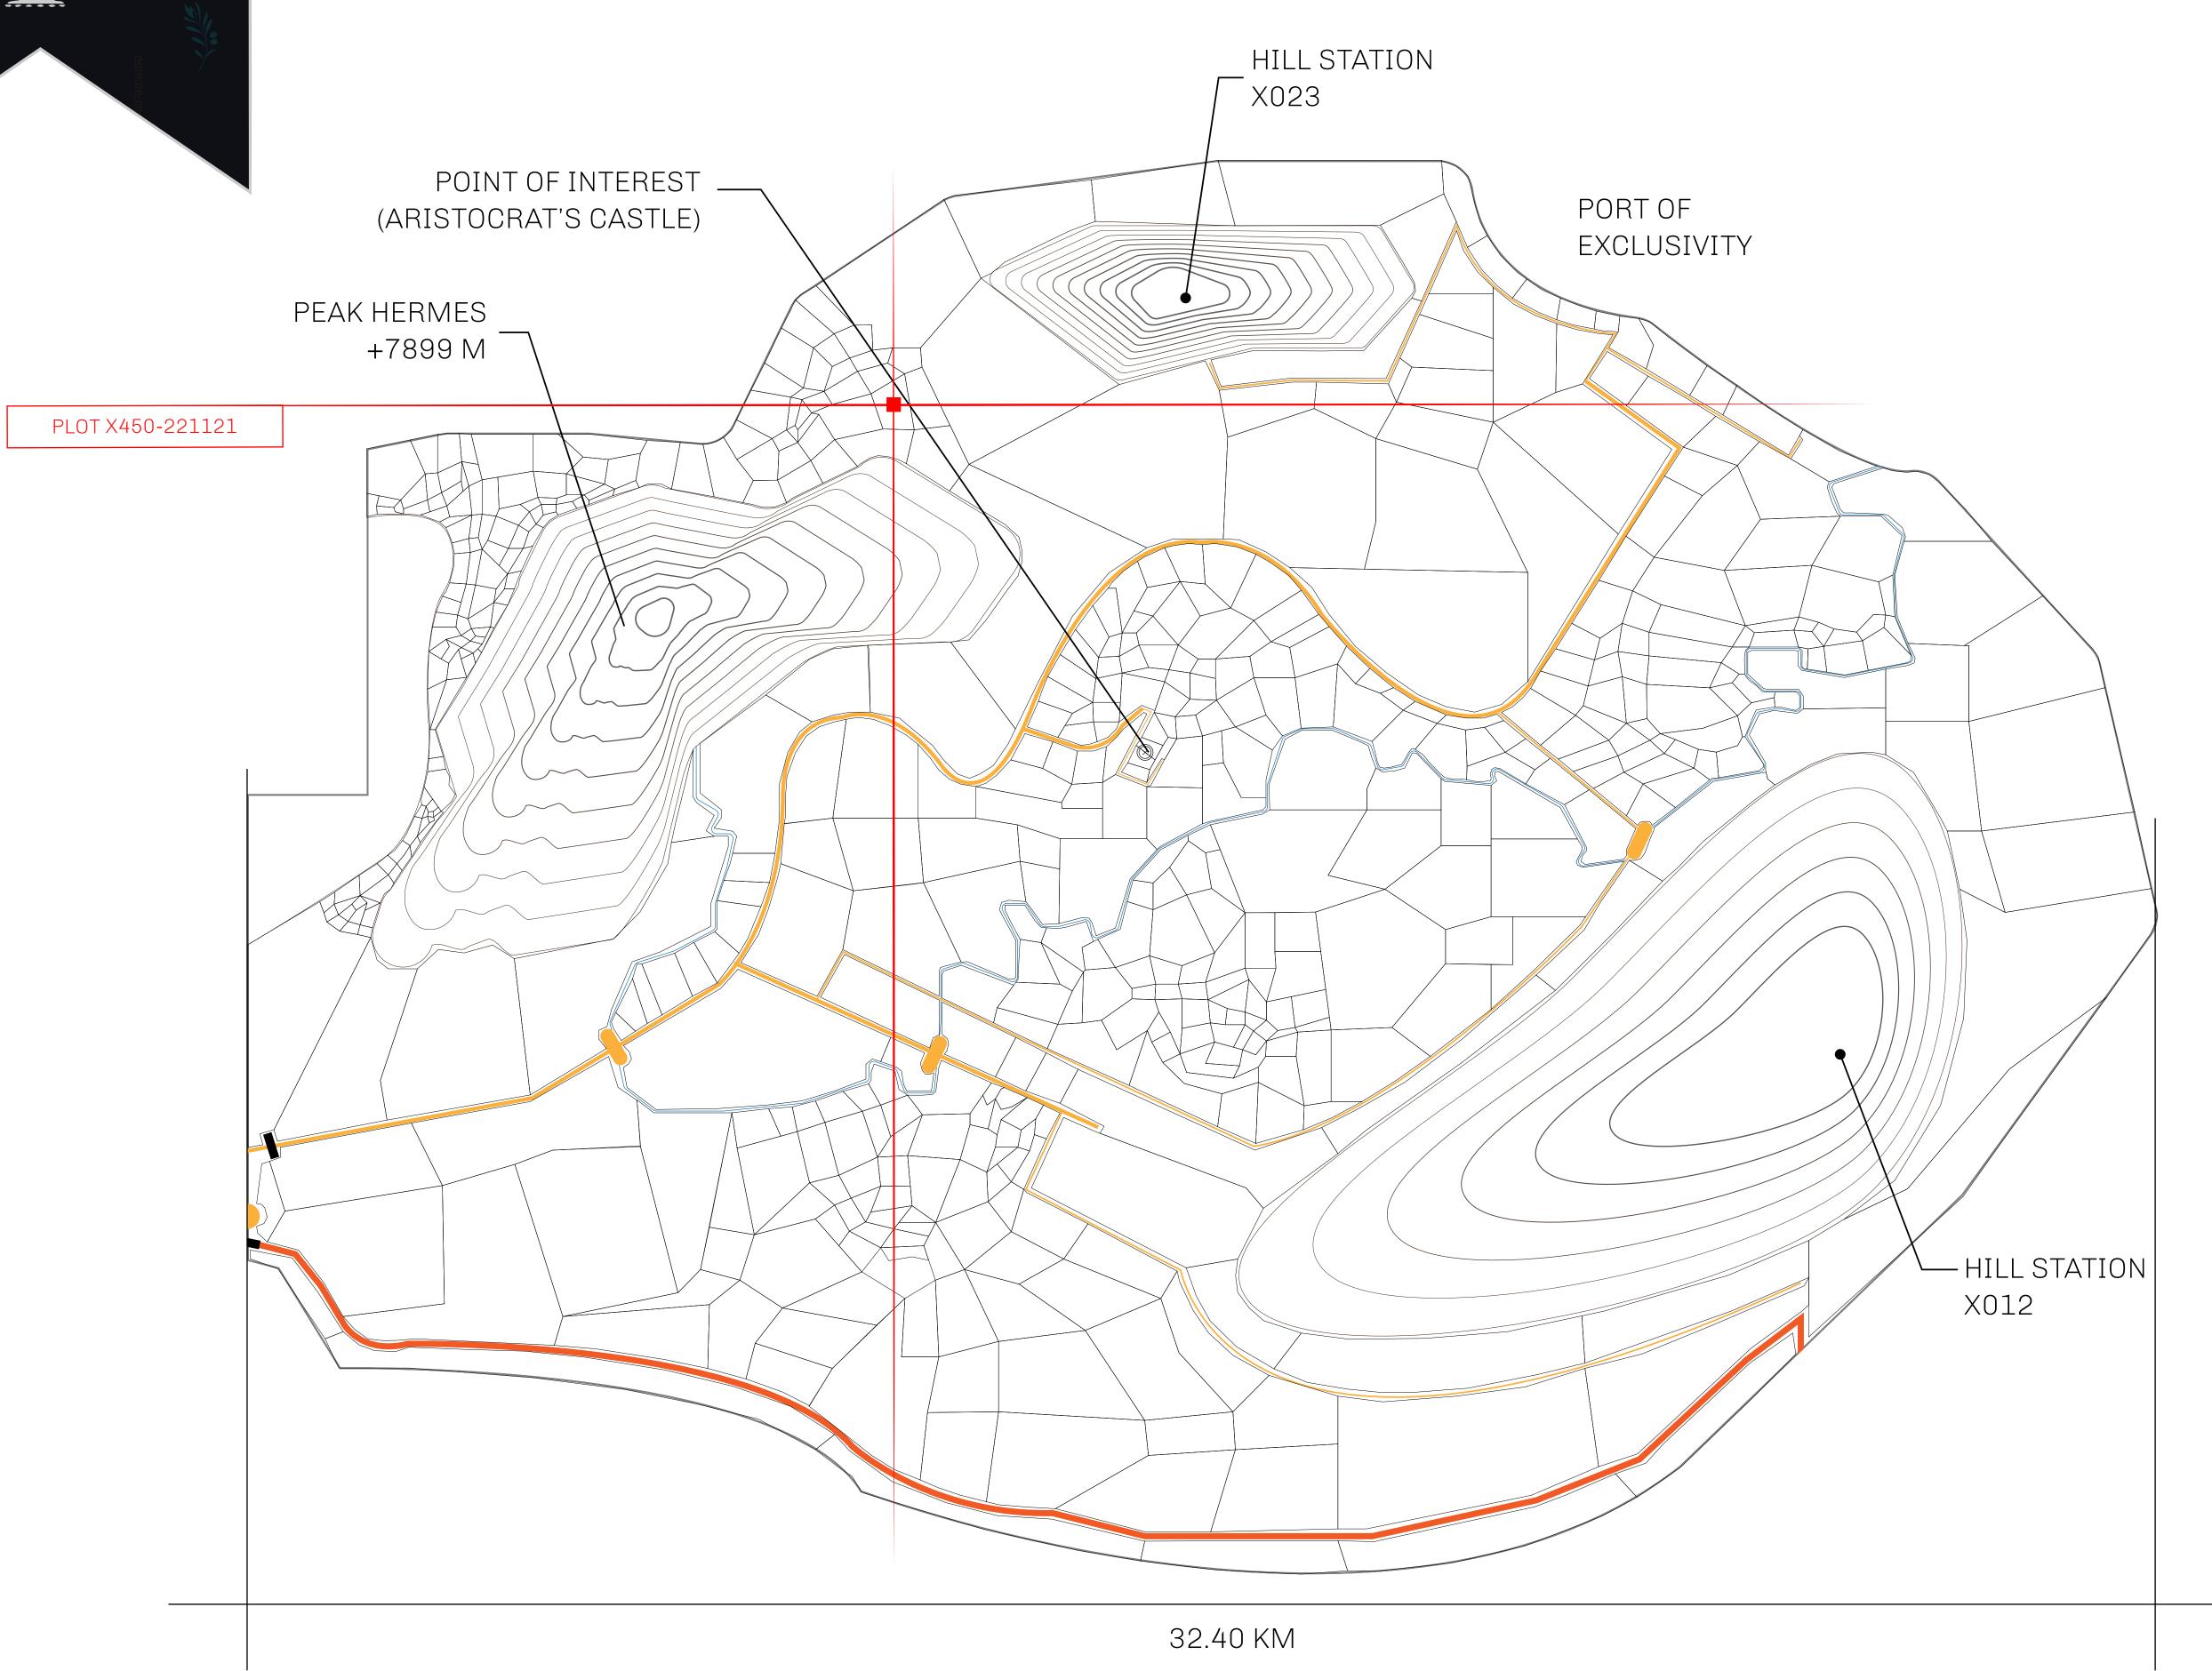

## GEOGRAPHY

COASTLINE
BORDERS
HIGHEST POINT
LOWEST POINT
PLOTS
SCALE

93.89 KM (58.34 MILES)

OCEAN, THE GREAT EMPIRE, SL

PEAK HERMES +7899 M

PORT OF EXCLUSIVITY 0 M

549

1:50000

## H.M. LNFT Land Registry

TITLE NUMBER

ADMINISTRATIVE AREA

KINGDOM OF X BY SL

ISSUED 22 November 2021

SCALE **1/50000** 

OWNER ENTITLEMENT

Type W-XBYSL: Share of 0.5% of all X by SL sales and Satoshi's Lounge re-sales based on number of NFT Stories minted (rewarded in LTT); Automatic invite to X by SL; Mint 4 NFT Stories