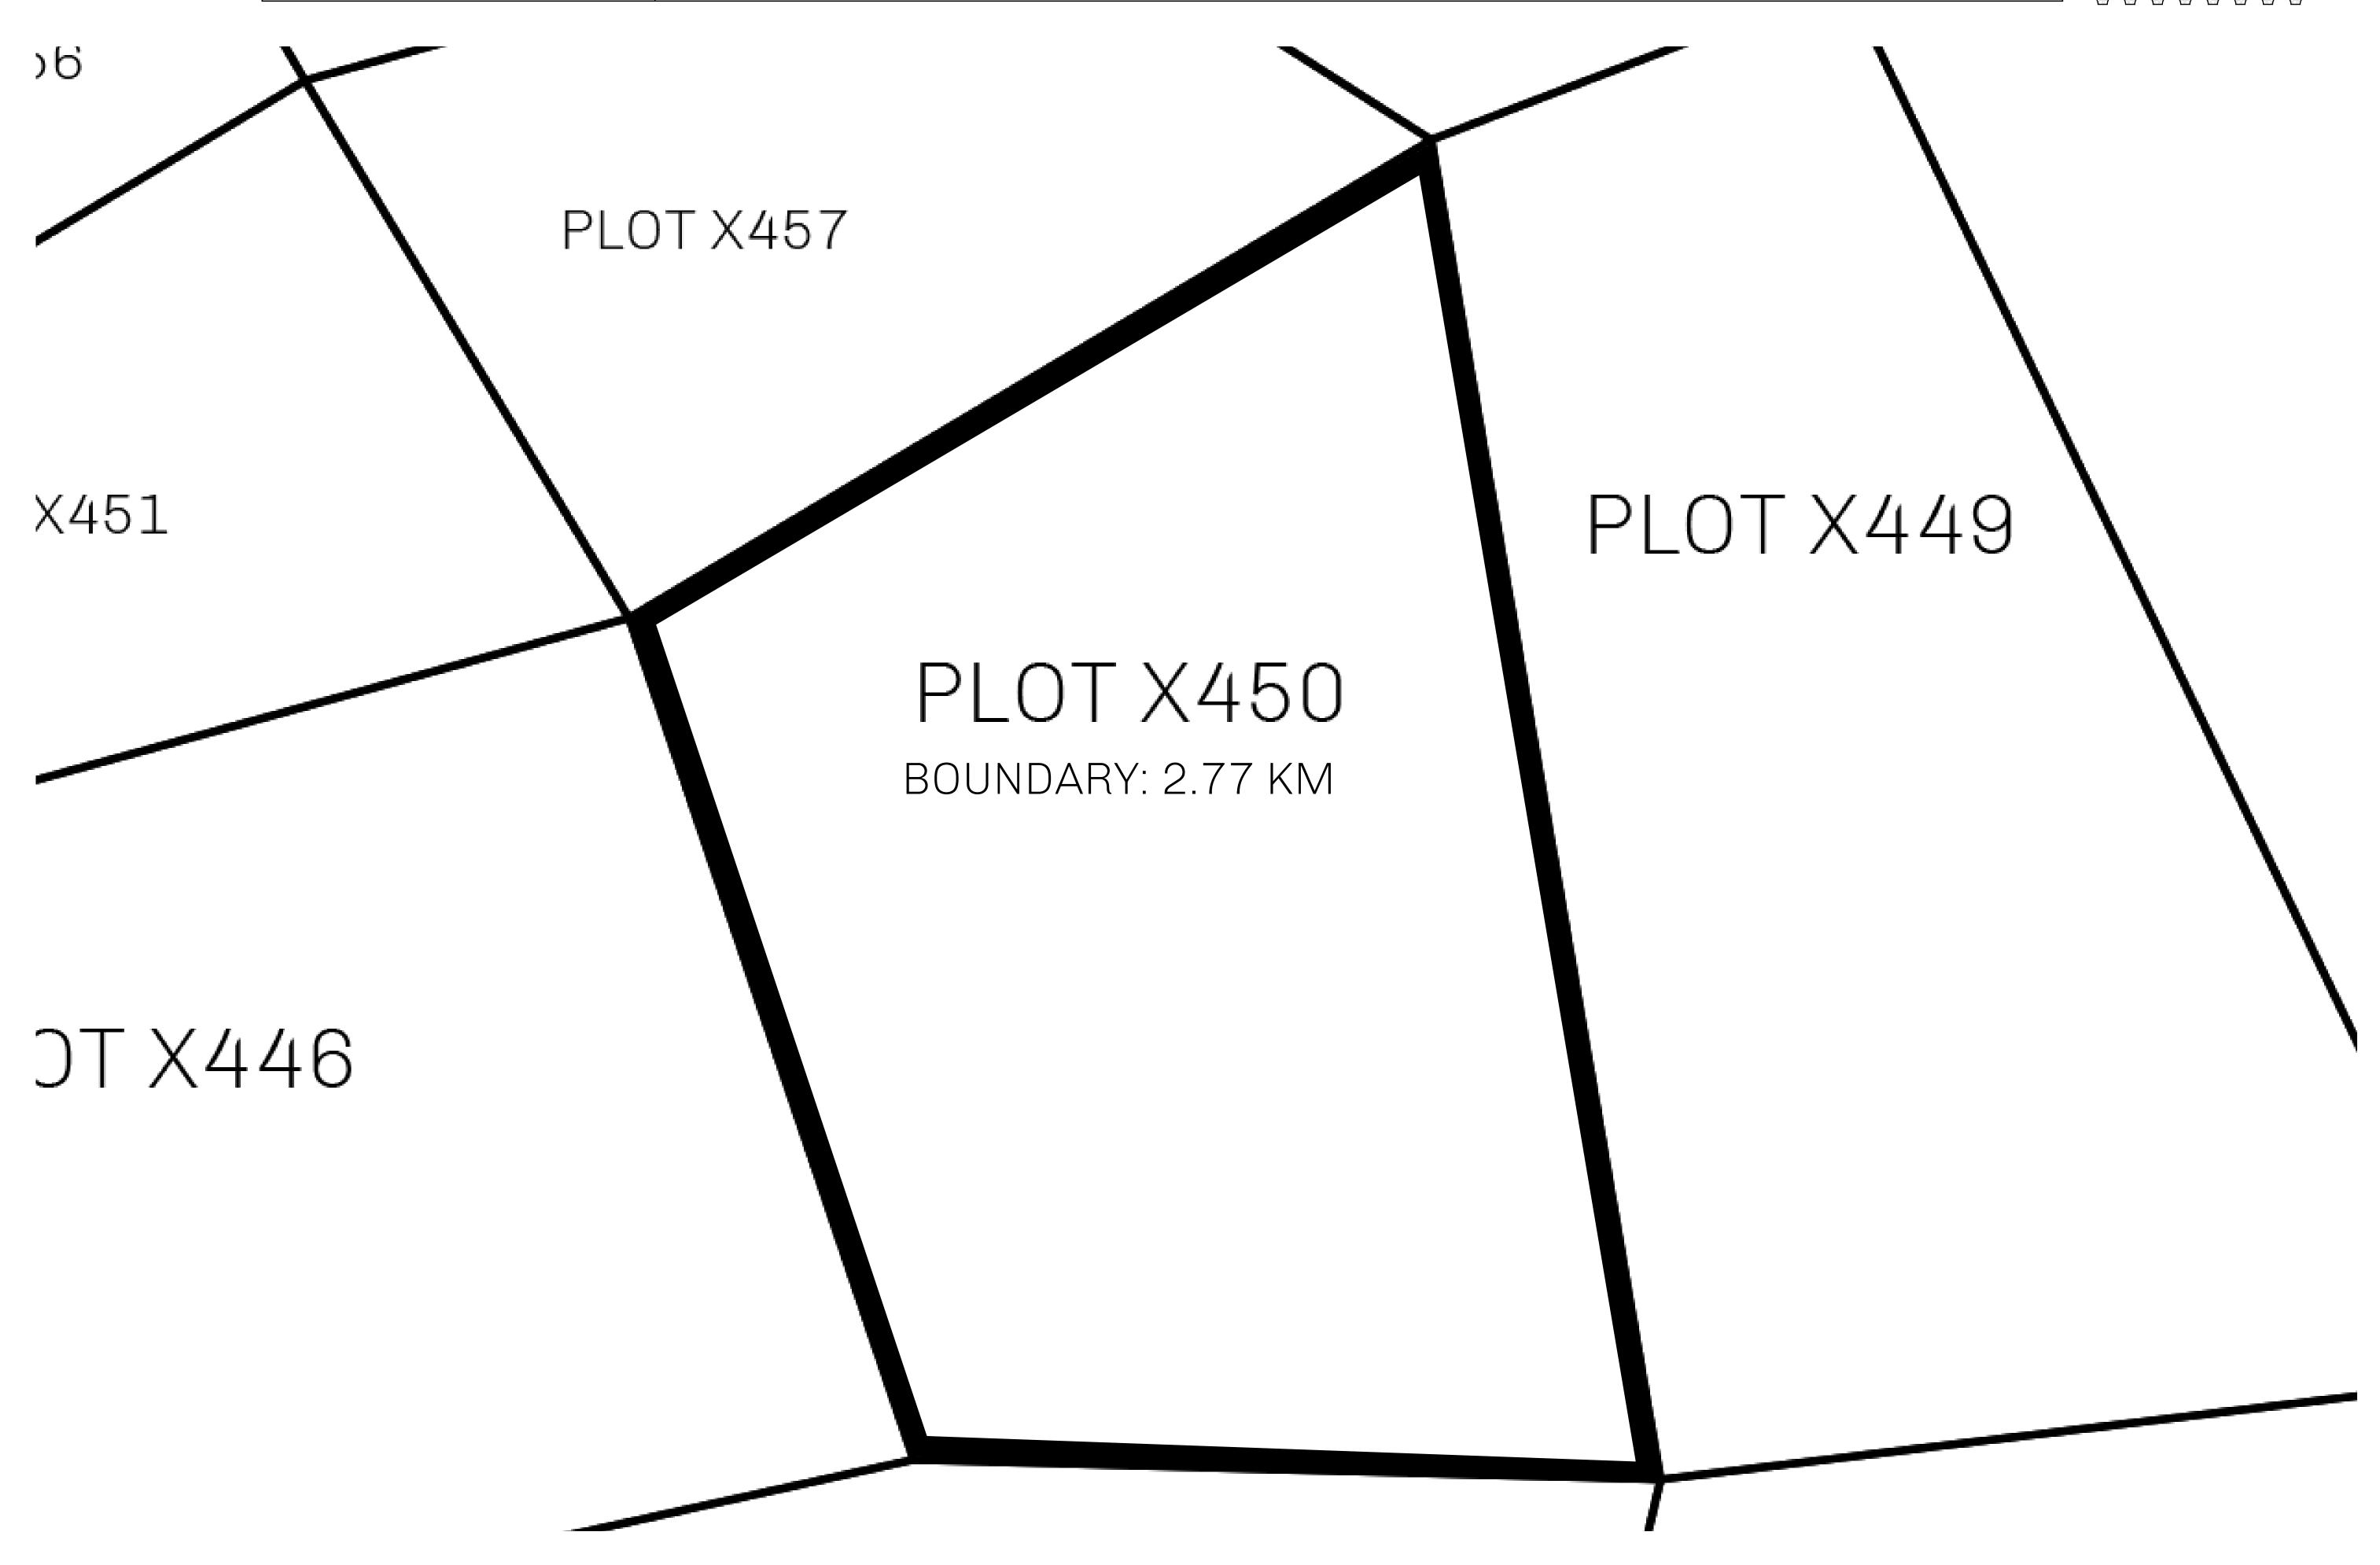

## GEOGRAPHY

COASTLINE
BORDERS
HIGHEST POINT
LOWEST POINT
PLOTS
SCALE

93.89 KM (58.34 MILES)

OCEAN, THE GREAT EMPIRE, SL

PEAK HERMES +7899 M

PORT OF EXCLUSIVITY 0 M

549

1:50000