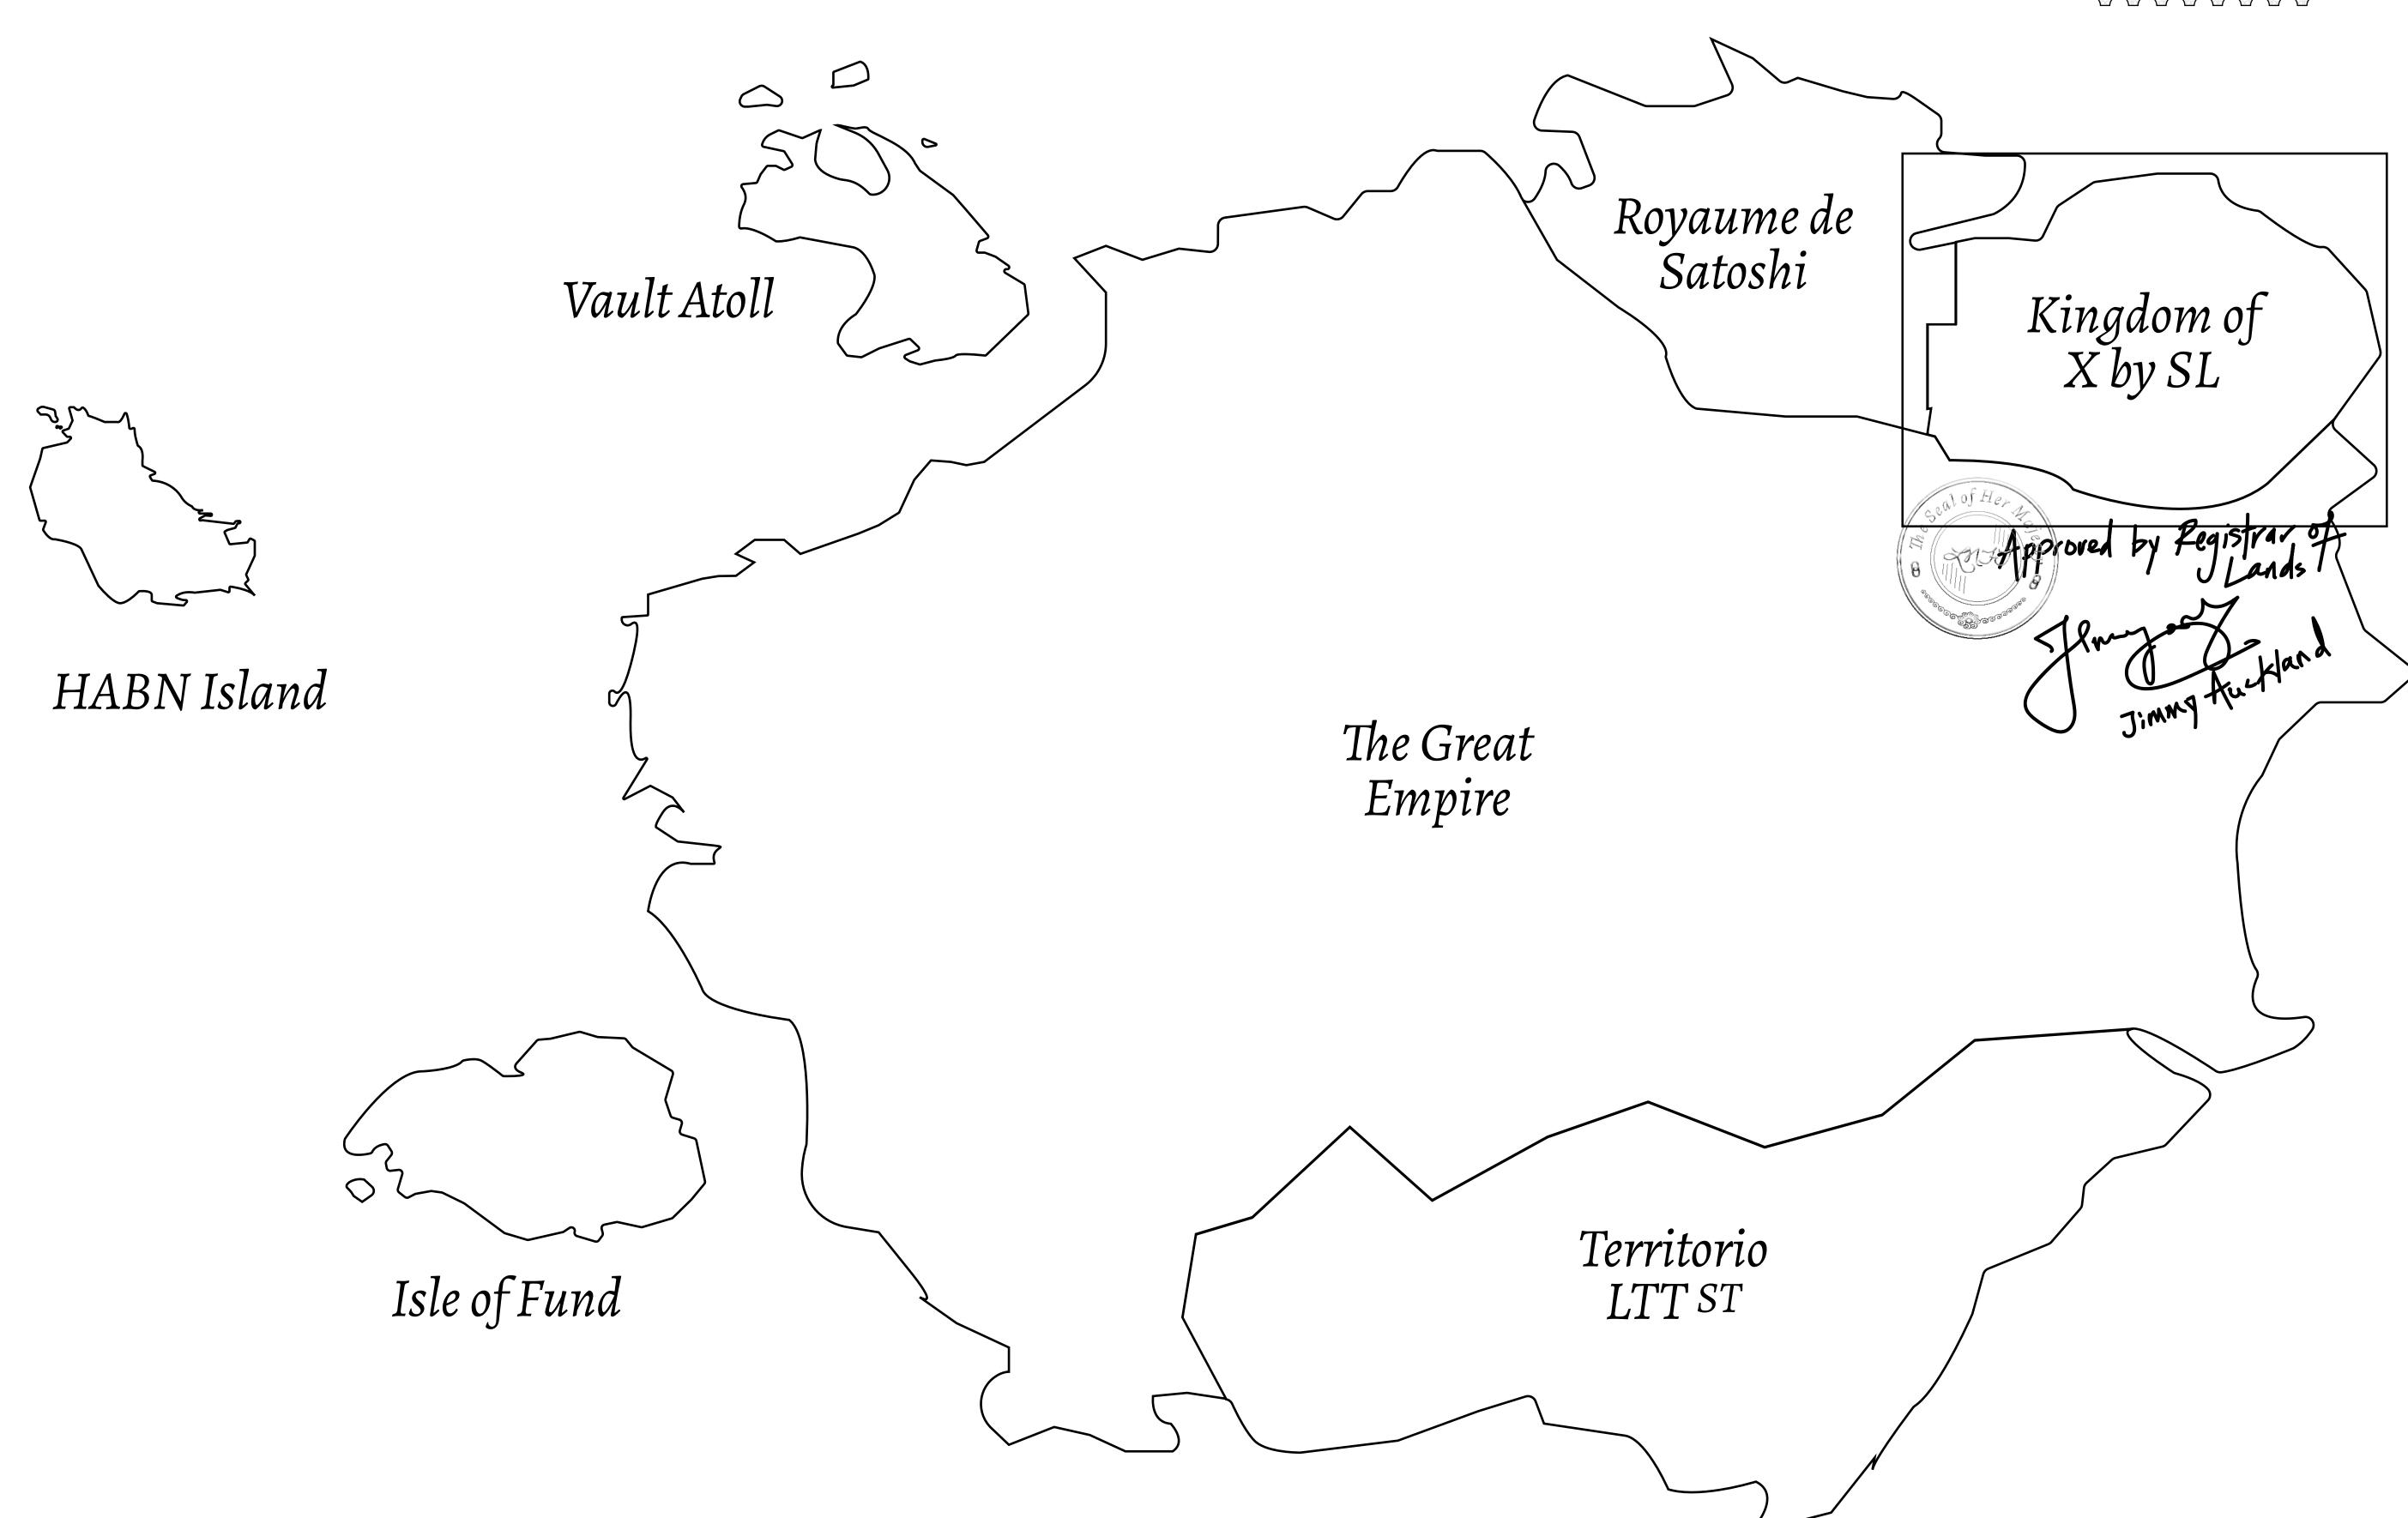

## GEOGRAPHY

COASTLINE
BORDERS
HIGHEST POINT
LOWEST POINT
PLOTS
SCALE

93.89 KM (58.34 MILES)

OCEAN, THE GREAT EMPIRE, SL

PEAK HERMES +7899 M

PORT OF EXCLUSIVITY 0 M

549

1:50000

## H.M. LNFT Land Registry

TITLE NUMBER

X449-221121

KINGDOM OF X BY SL

ISSUED 22 November 2021

SCALE **1/50000** 

Type W-XBYSL: Share of 0.5% of all X by SL sales and Satoshi's Lounge re-sales based on number of NFT Stories minted (rewarded in LTT); Automatic invite to X by SL; Mint 4 NFT Stories