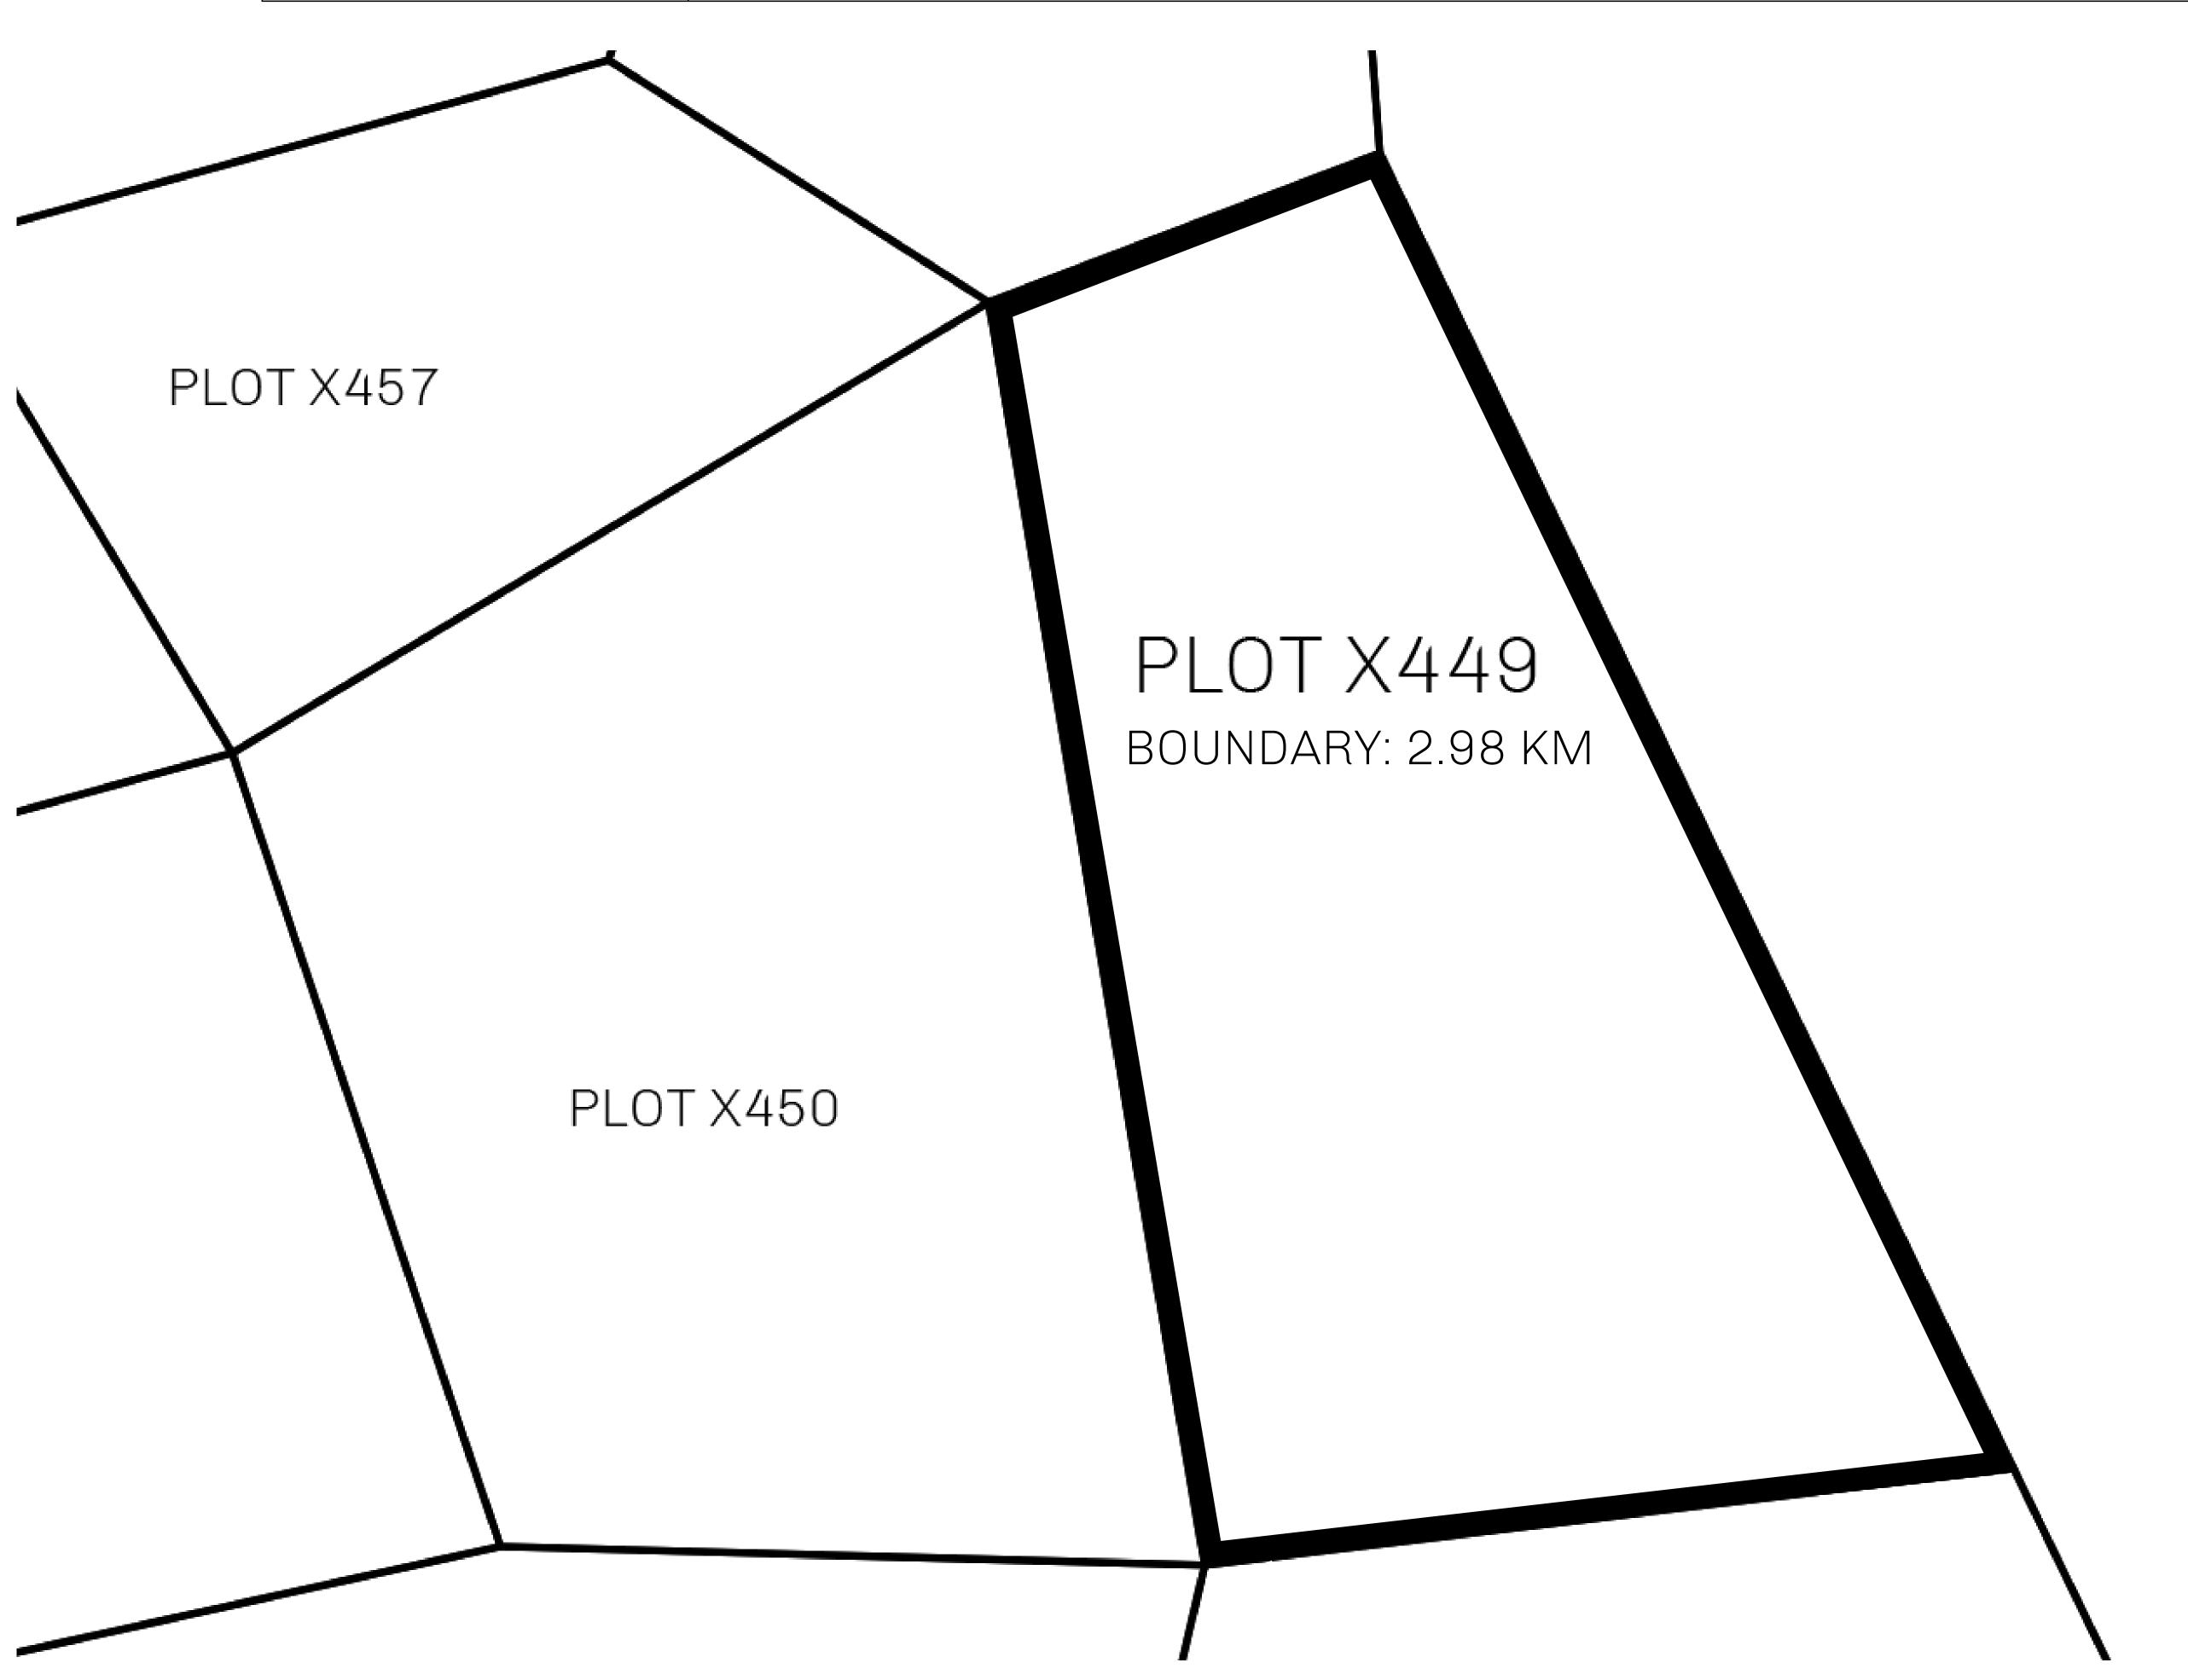

## GEOGRAPHY

COASTLINE
BORDERS
HIGHEST POINT
LOWEST POINT
PLOTS
SCALE

93.89 KM (58.34 MILES)

OCEAN, THE GREAT EMPIRE, SL

PEAK HERMES +7899 M

PORT OF EXCLUSIVITY 0 M

549

1:50000

## H.M. LNFT Land Registry

TITLE NUMBER

X449-221121

KINGDOM OF X BY SL

ISSUED 22 November 2021

SCALE **1/50000** 

Type W-XBYSL: Share of 0.5% of all X by SL sales and Satoshi's Lounge re-sales based on number of NFT Stories minted (rewarded in LTT); Automatic invite to X by SL; Mint 4 NFT Stories