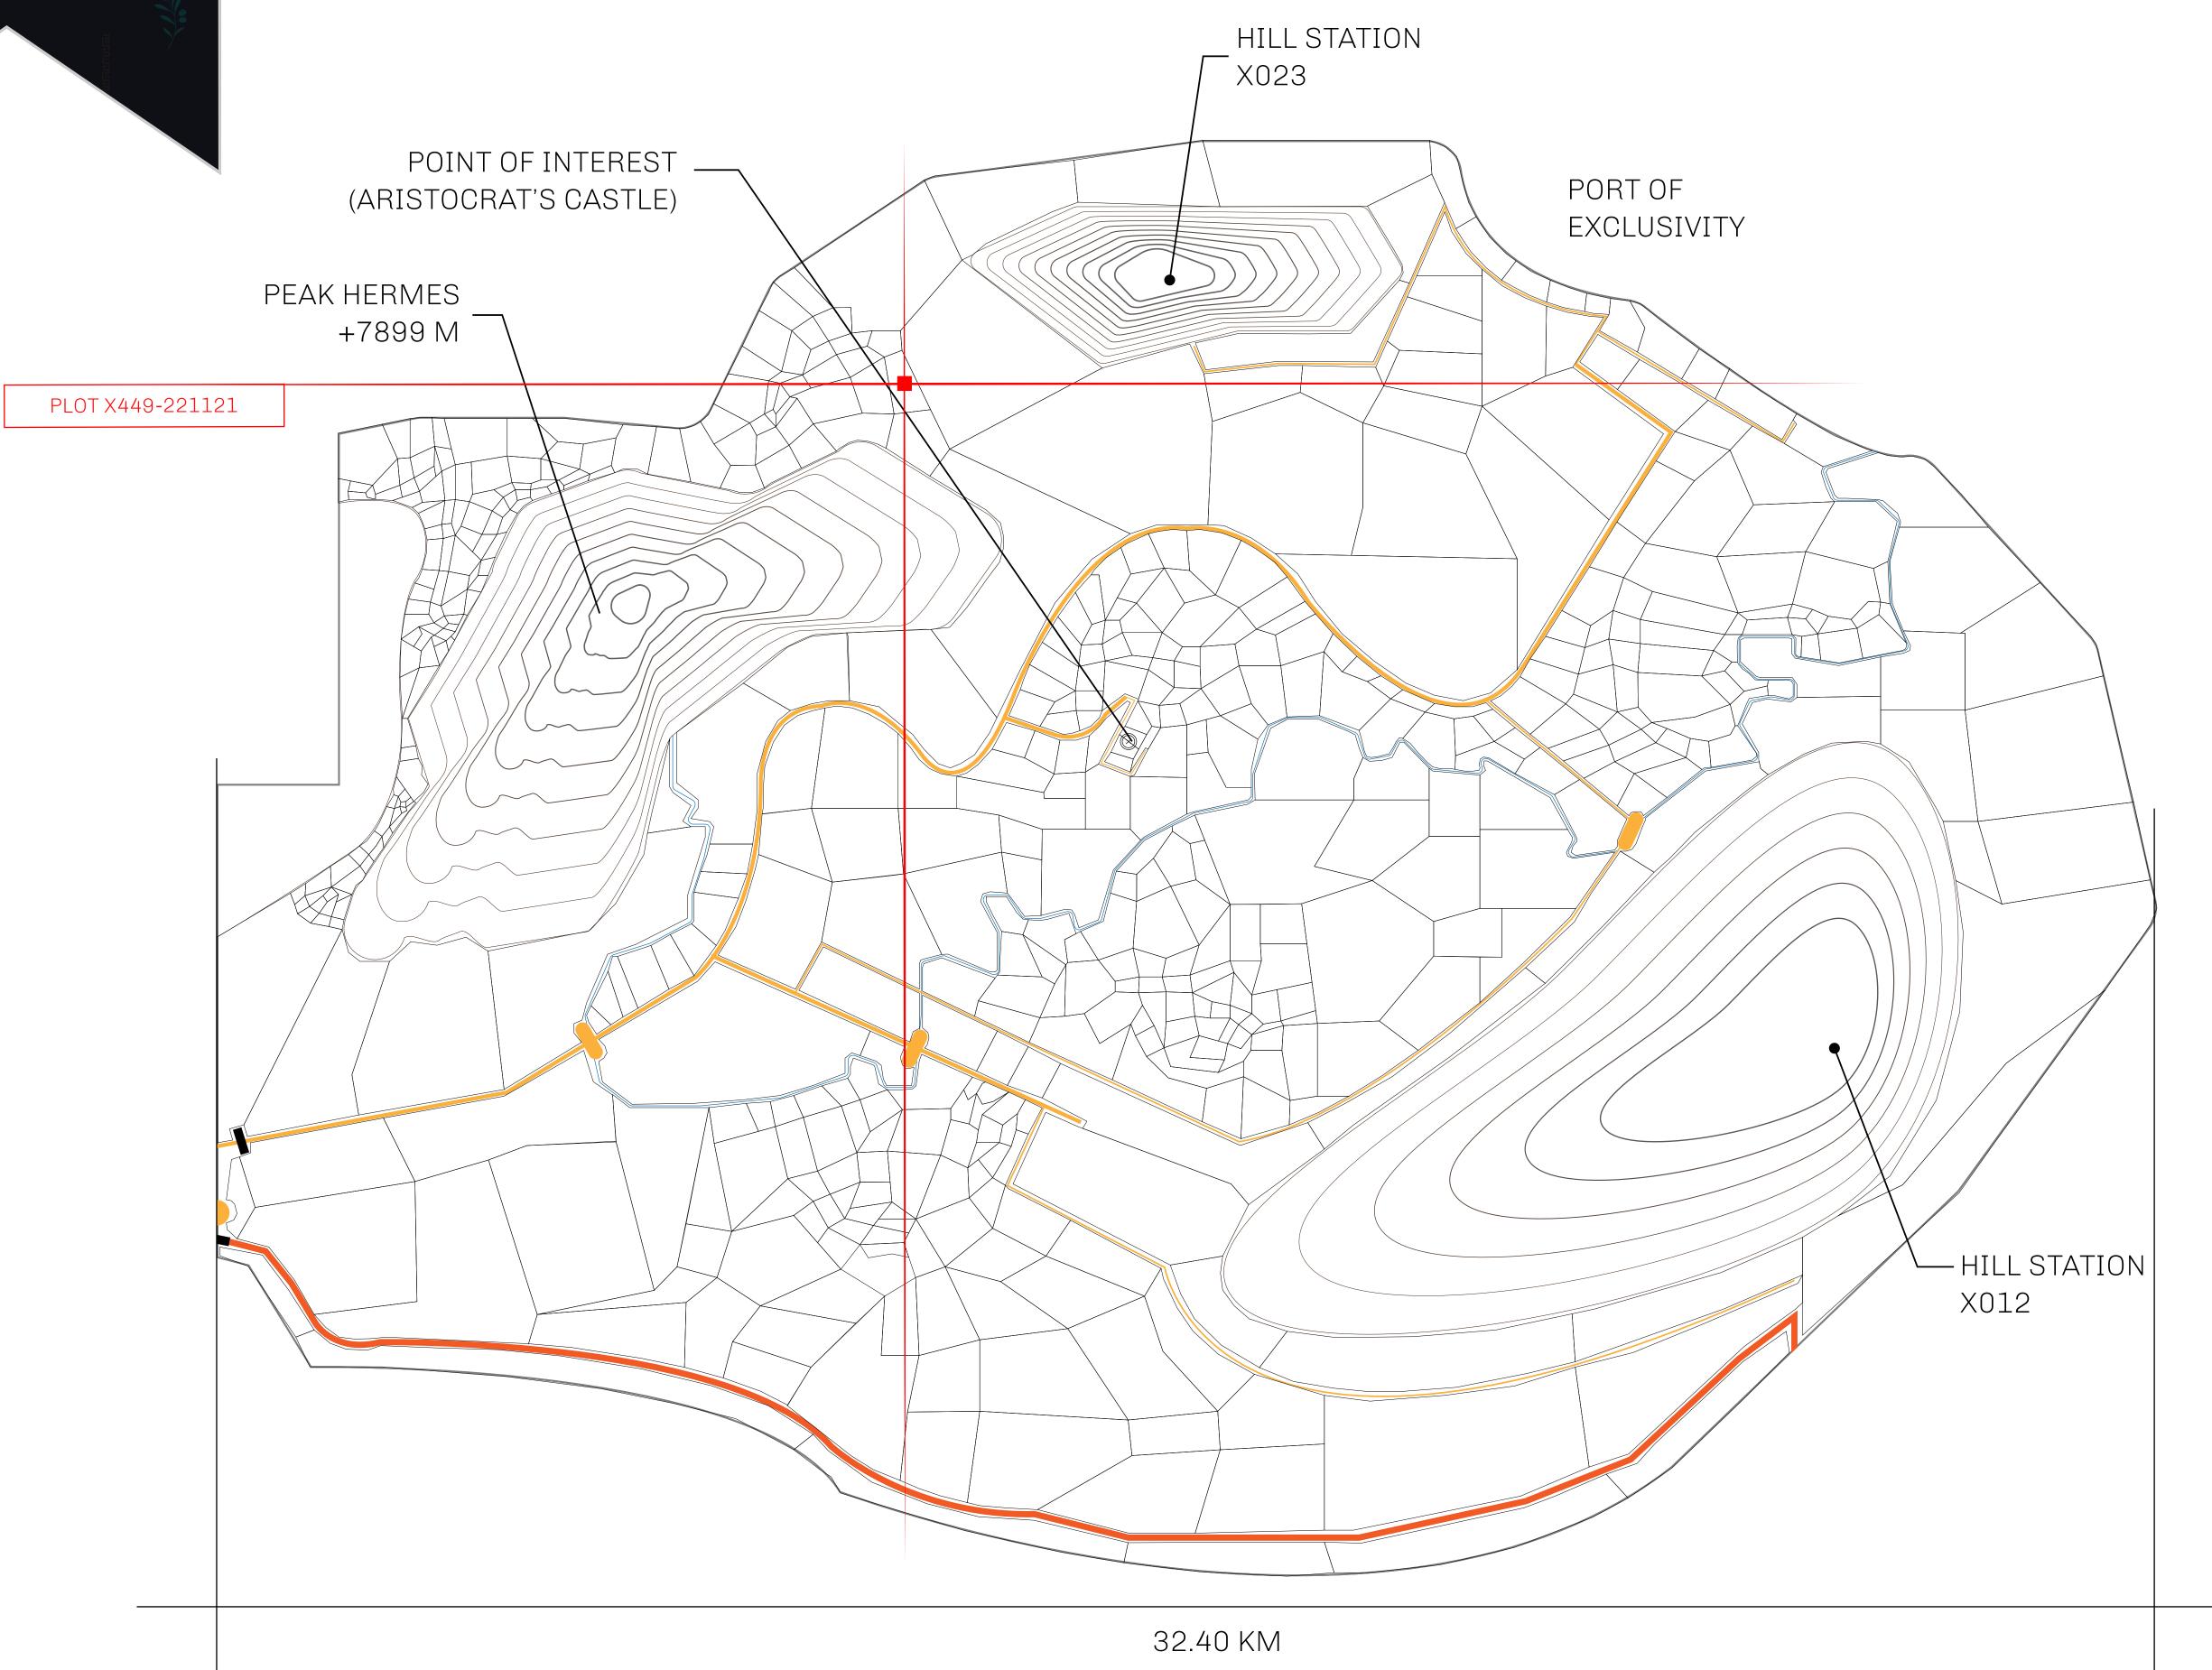

## GEOGRAPHY

COASTLINE
BORDERS
HIGHEST POINT
LOWEST POINT
PLOTS
SCALE

93.89 KM (58.34 MILES)

OCEAN, THE GREAT EMPIRE, SL

PEAK HERMES +7899 M

PORT OF EXCLUSIVITY 0 M

549

1:50000

## H.M. LNFT Land Registry

TITLE NUMBER

X449-221121

KINGDOM OF X BY SL

ISSUED 22 November 2021

SCALE **1/50000** 

Type W-XBYSL: Share of 0.5% of all X by SL sales and Satoshi's Lounge re-sales based on number of NFT Stories minted (rewarded in LTT); Automatic invite to X by SL; Mint 4 NFT Stories