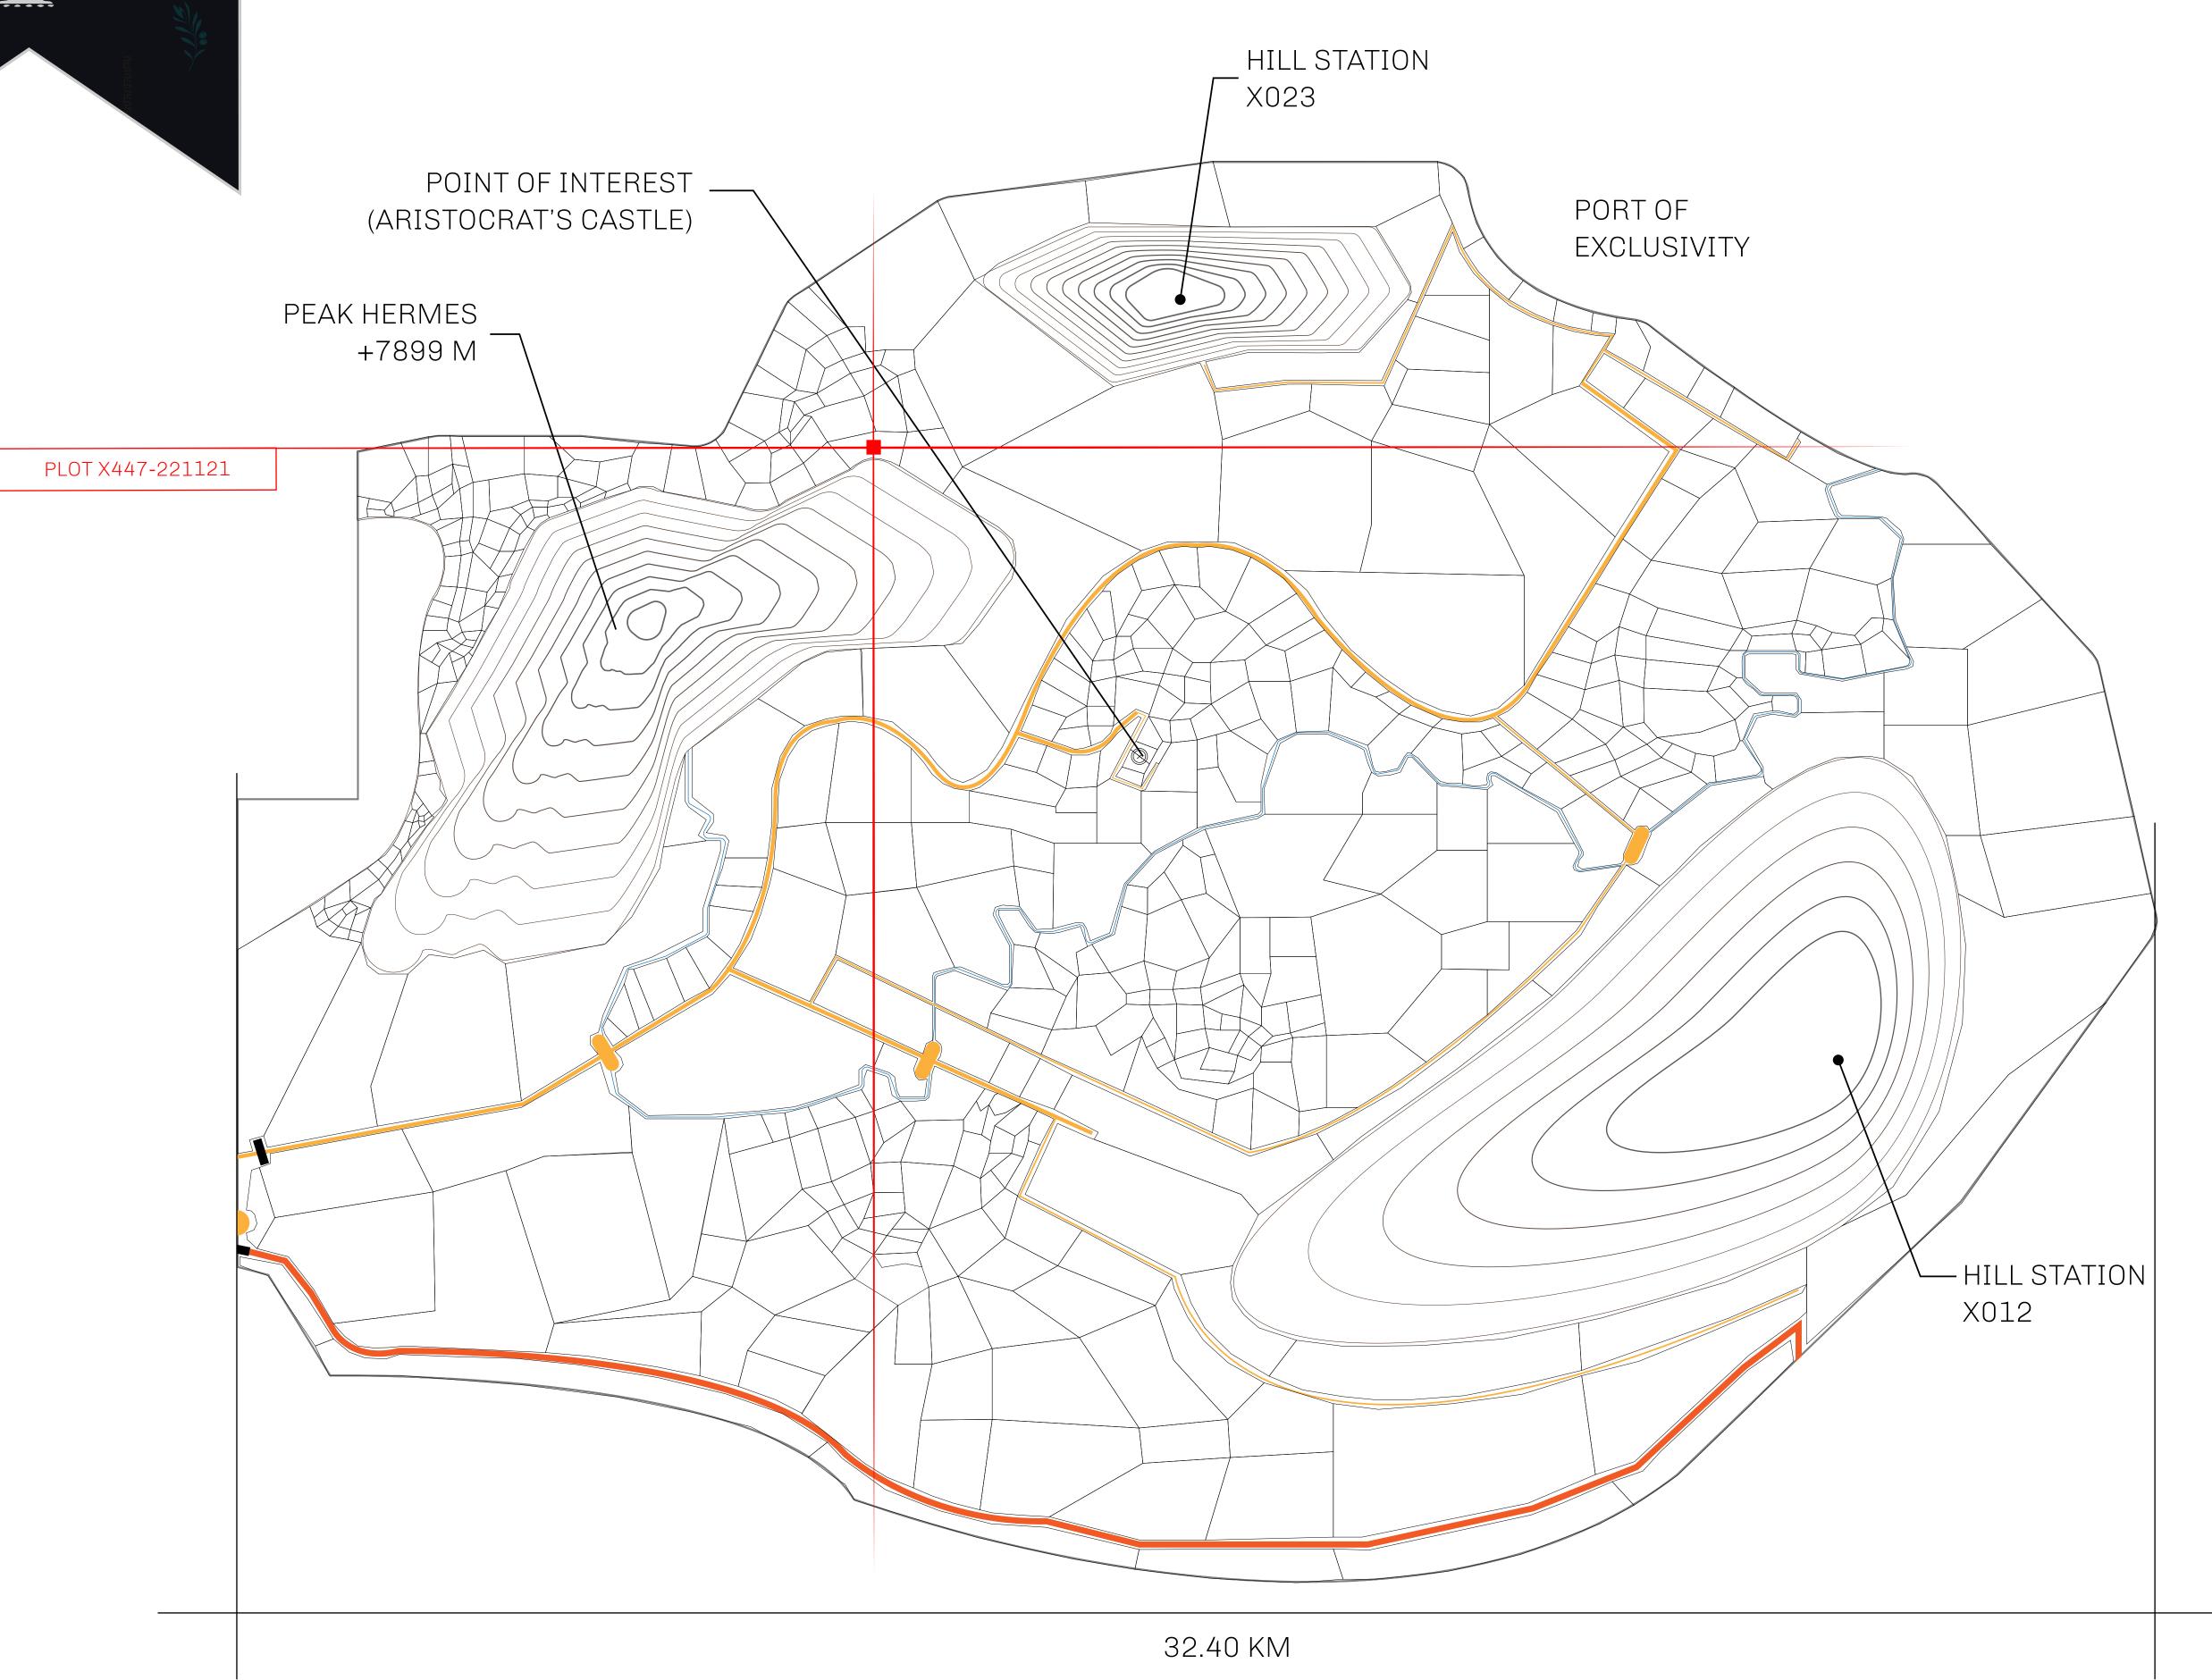

## GEOGRAPHY

COASTLINE
BORDERS
HIGHEST POINT
LOWEST POINT
PLOTS
SCALE

93.89 KM (58.34 MILES)

OCEAN, THE GREAT EMPIRE, SL

PEAK HERMES +7899 M

PORT OF EXCLUSIVITY 0 M

549

1:50000

## H.M. LNFT Land Registry

X447-221121

TITLE NUMBER

ADMINISTRATIVE AREA KINGDOM OF X BY SL

ISSUED 22 November 2021

SCALE **1/50000** 

Type W-XBYSL: Share of 0.5% of all X by SL sales and Satoshi's Lounge re-sales based on number of NFT Stories minted (rewarded in LTT); Automatic invite to X by SL; Mint 4 NFT Stories