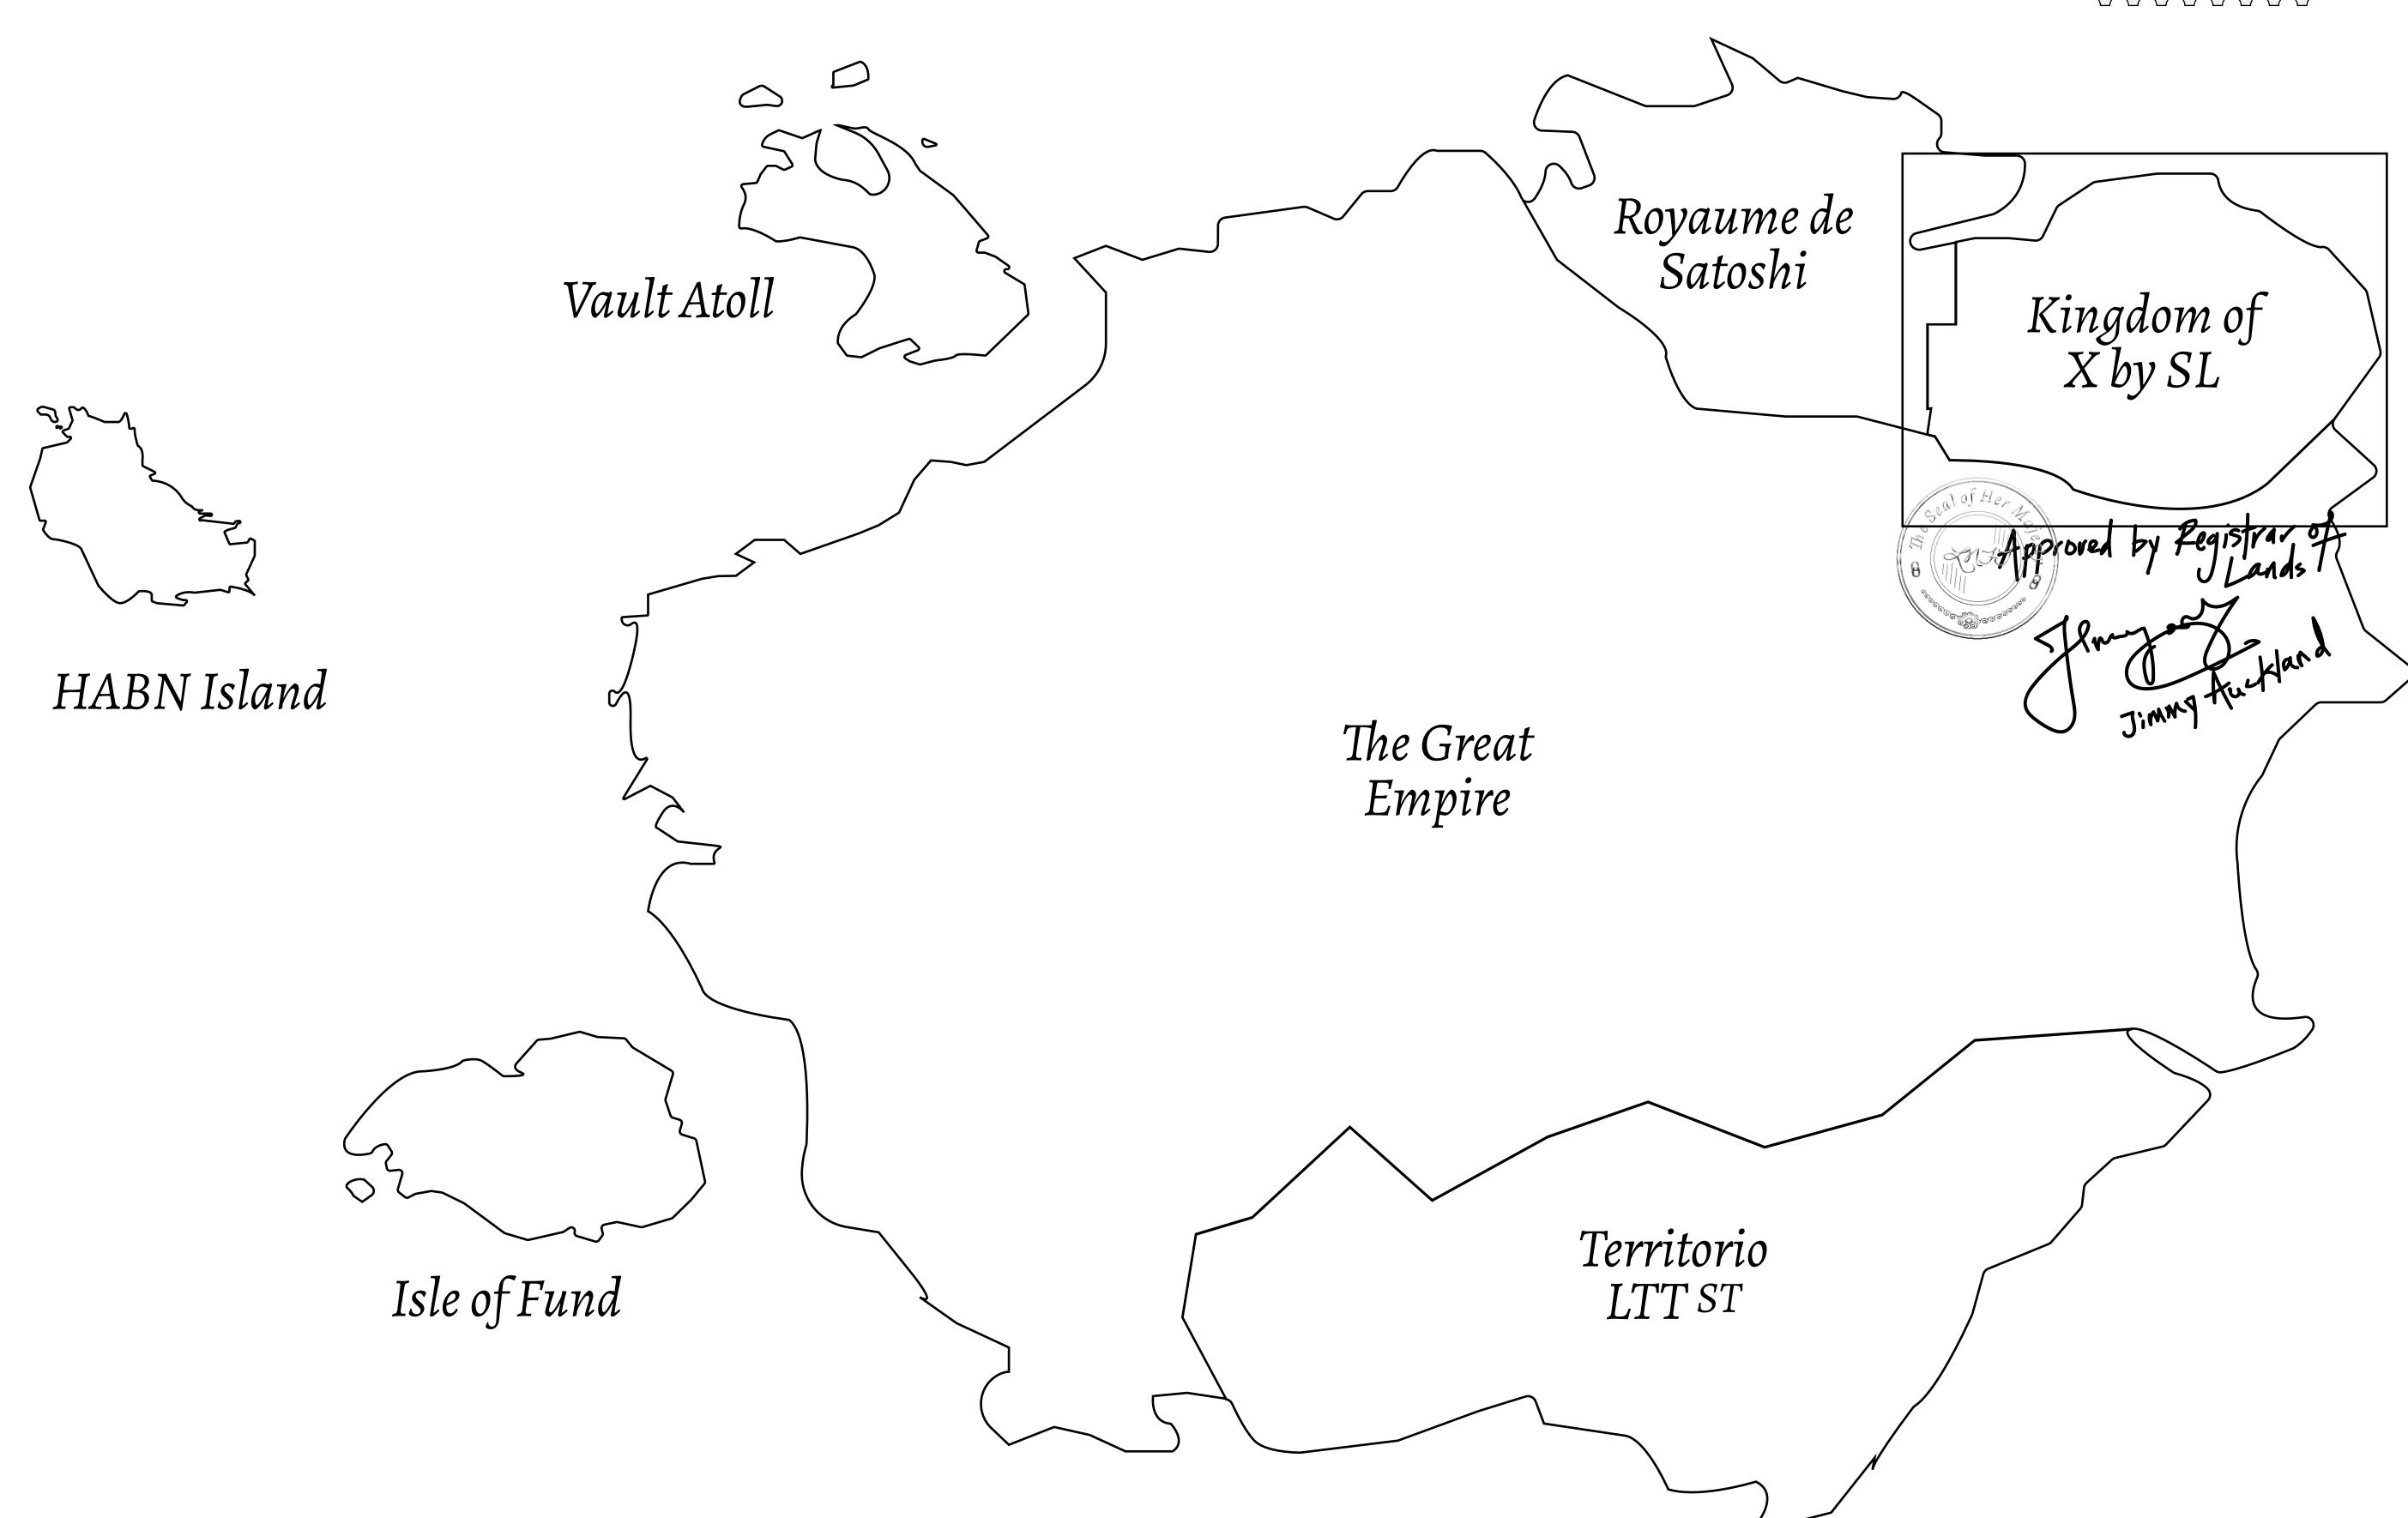

## THE ARISTOCRATS

The richest state in Loot NFT World. Special tablets are used to conduct high value auctions at galas and special events. The aristocrats donate 7% of their earnings to the Stakers, a special group of people, from the Great Empire. Ever since the marriage of the Sultan's daughter and the prince of X by SL, the Kingdom also donates 3% of its earnings to the Royaume De Satoshi.

## GEOGRAPHY

COASTLINE
BORDERS
HIGHEST POINT
LOWEST POINT
PLOTS
SCALE

93.89 KM (58.34 MILES)

OCEAN, THE GREAT EMPIRE, SL

PEAK HERMES +7899 M

PORT OF EXCLUSIVITY 0 M

549

1:50000

## H.M. LNFT Land Registry

X447-221121

TITLE NUMBER

ADMINISTRATIVE AREA KINGDOM OF X BY SL

ISSUED 22 November 2021

SCALE **1/50000** 

Type W-XBYSL: Share of 0.5% of all X by SL sales and Satoshi's Lounge re-sales based on number of NFT Stories minted (rewarded in LTT); Automatic invite to X by SL; Mint 4 NFT Stories