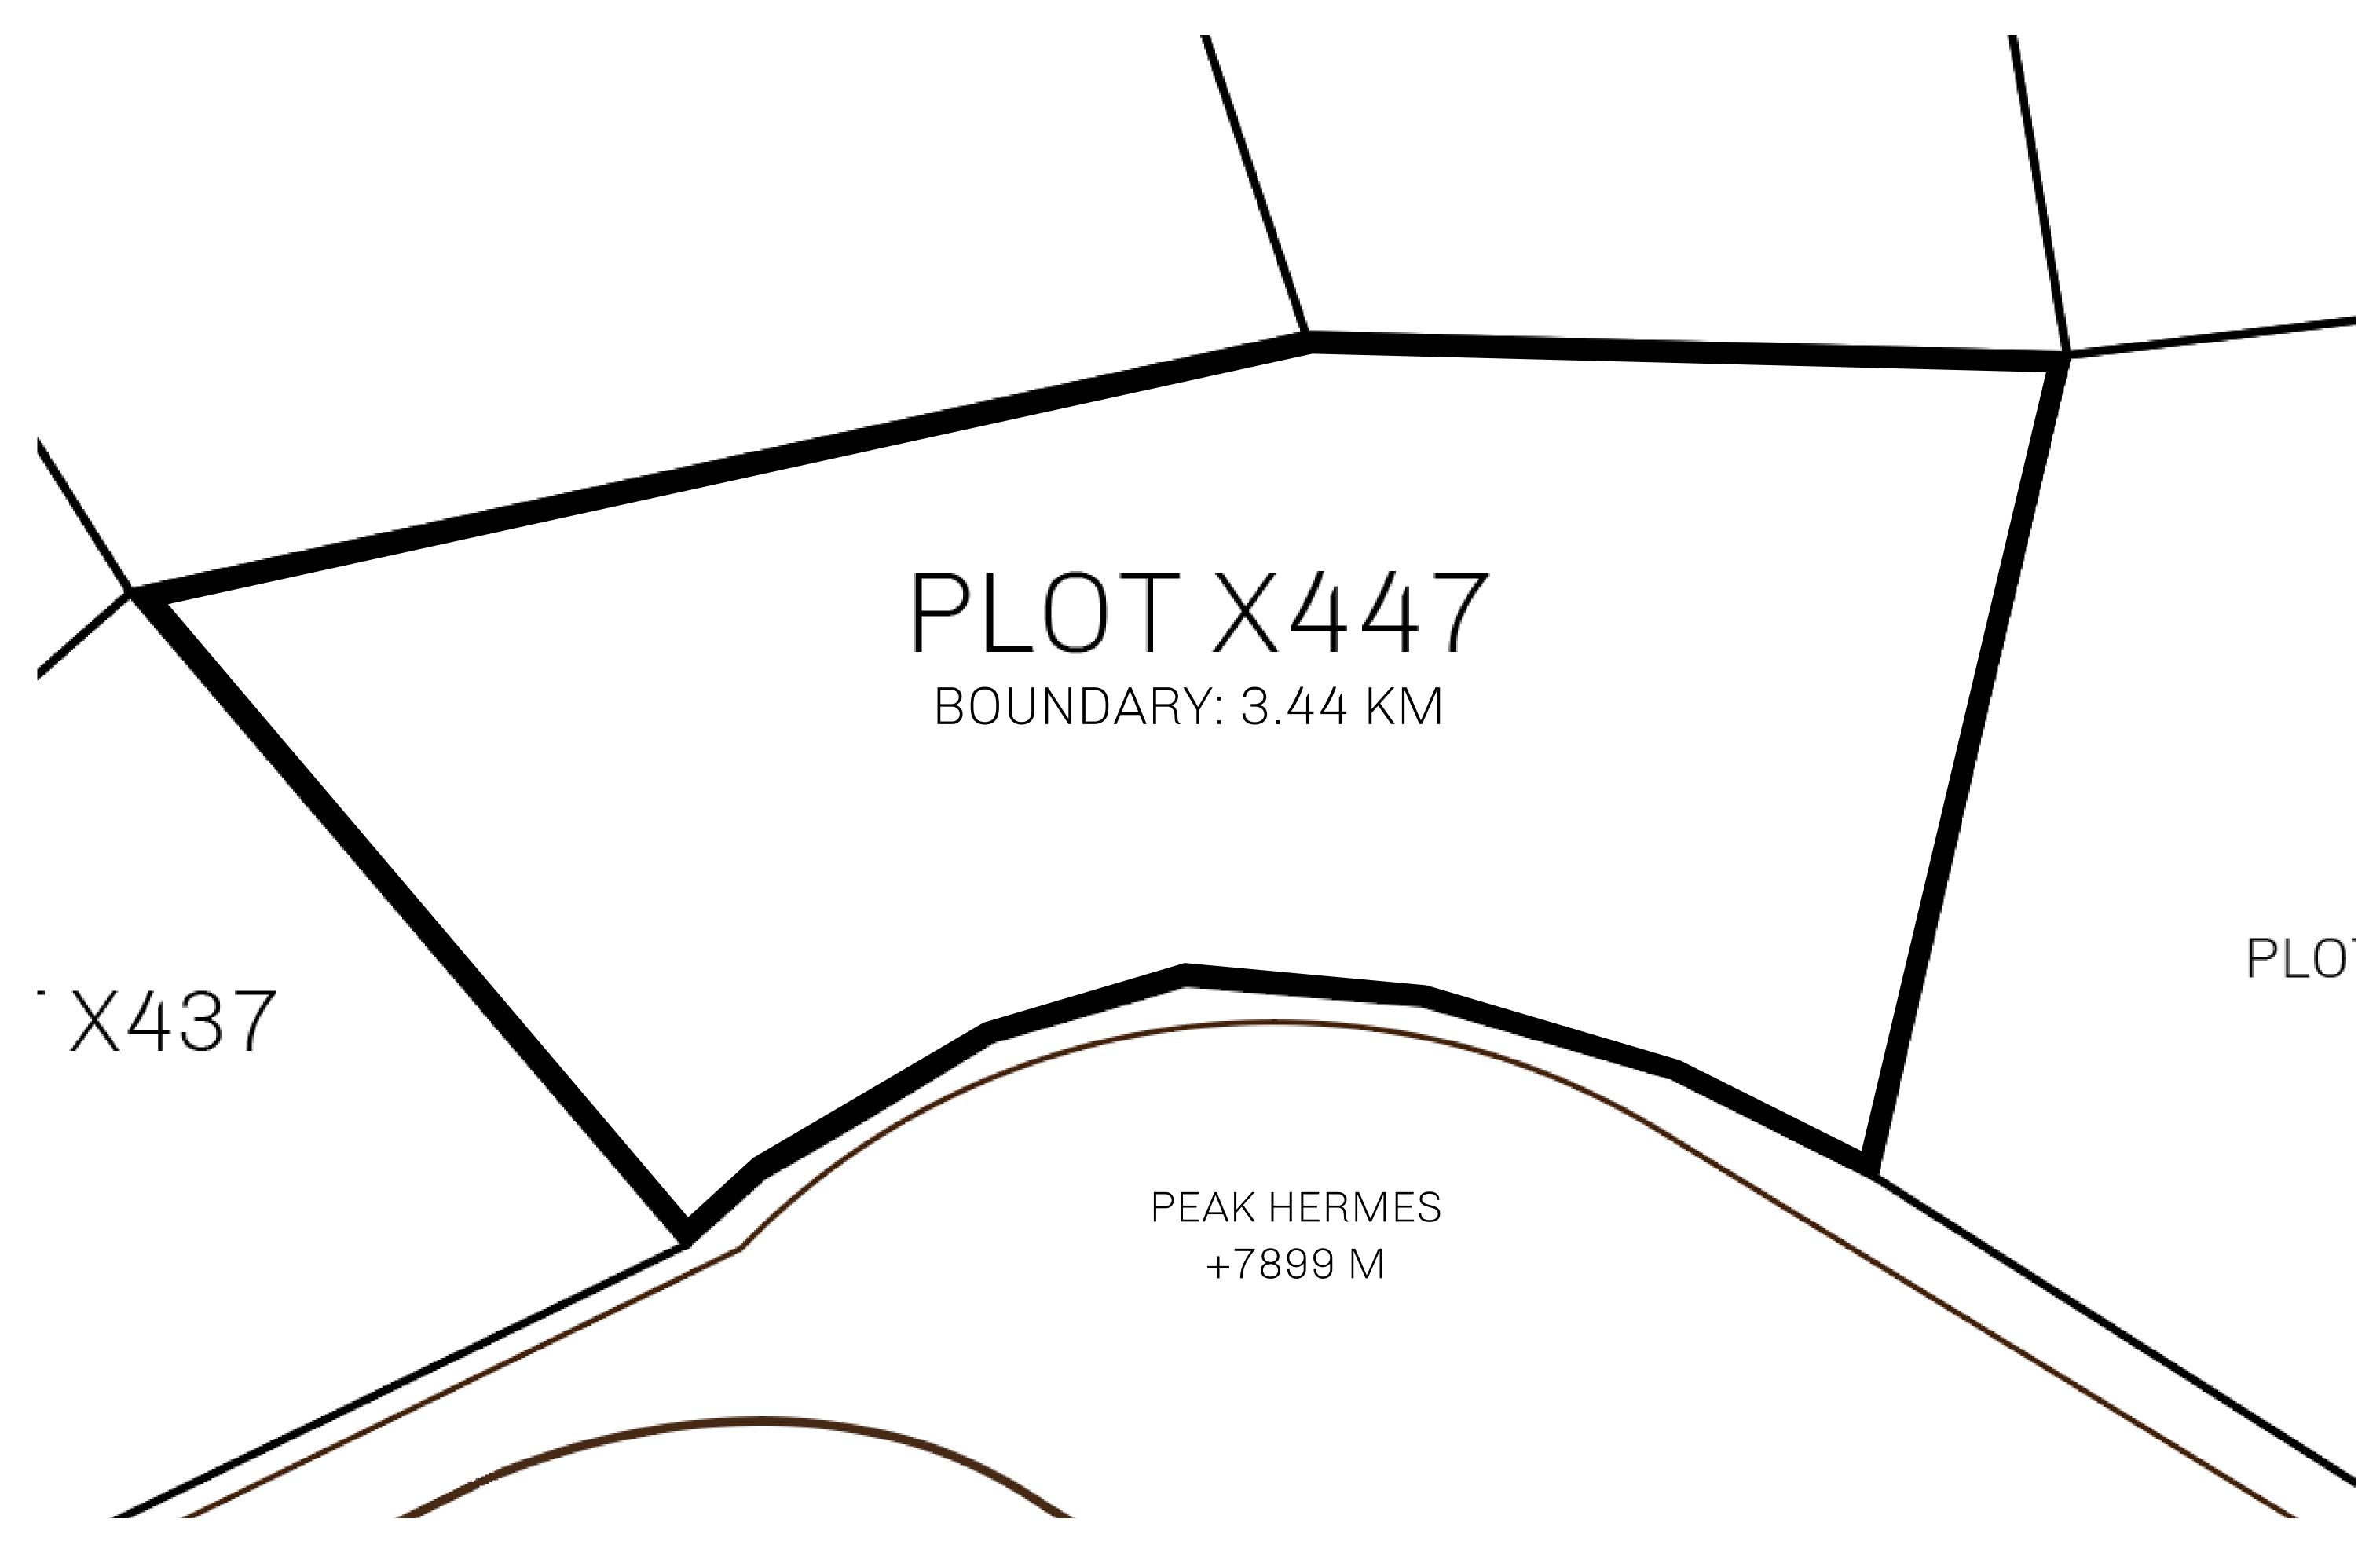

## GEOGRAPHY

COASTLINE
BORDERS
HIGHEST POINT
LOWEST POINT
PLOTS
SCALE

93.89 KM (58.34 MILES)

OCEAN, THE GREAT EMPIRE, SL

PEAK HERMES +7899 M

PORT OF EXCLUSIVITY 0 M

549

1:50000

## H.M. LNFT Land Registry

X447-221121

TITLE NUMBER

ADMINISTRATIVE AREA KINGDOM OF X BY SL

ISSUED 22 November 2021

SCALE **1/50000** 

Type W-XBYSL: Share of 0.5% of all X by SL sales and Satoshi's Lounge re-sales based on number of NFT Stories minted (rewarded in LTT); Automatic invite to X by SL; Mint 4 NFT Stories