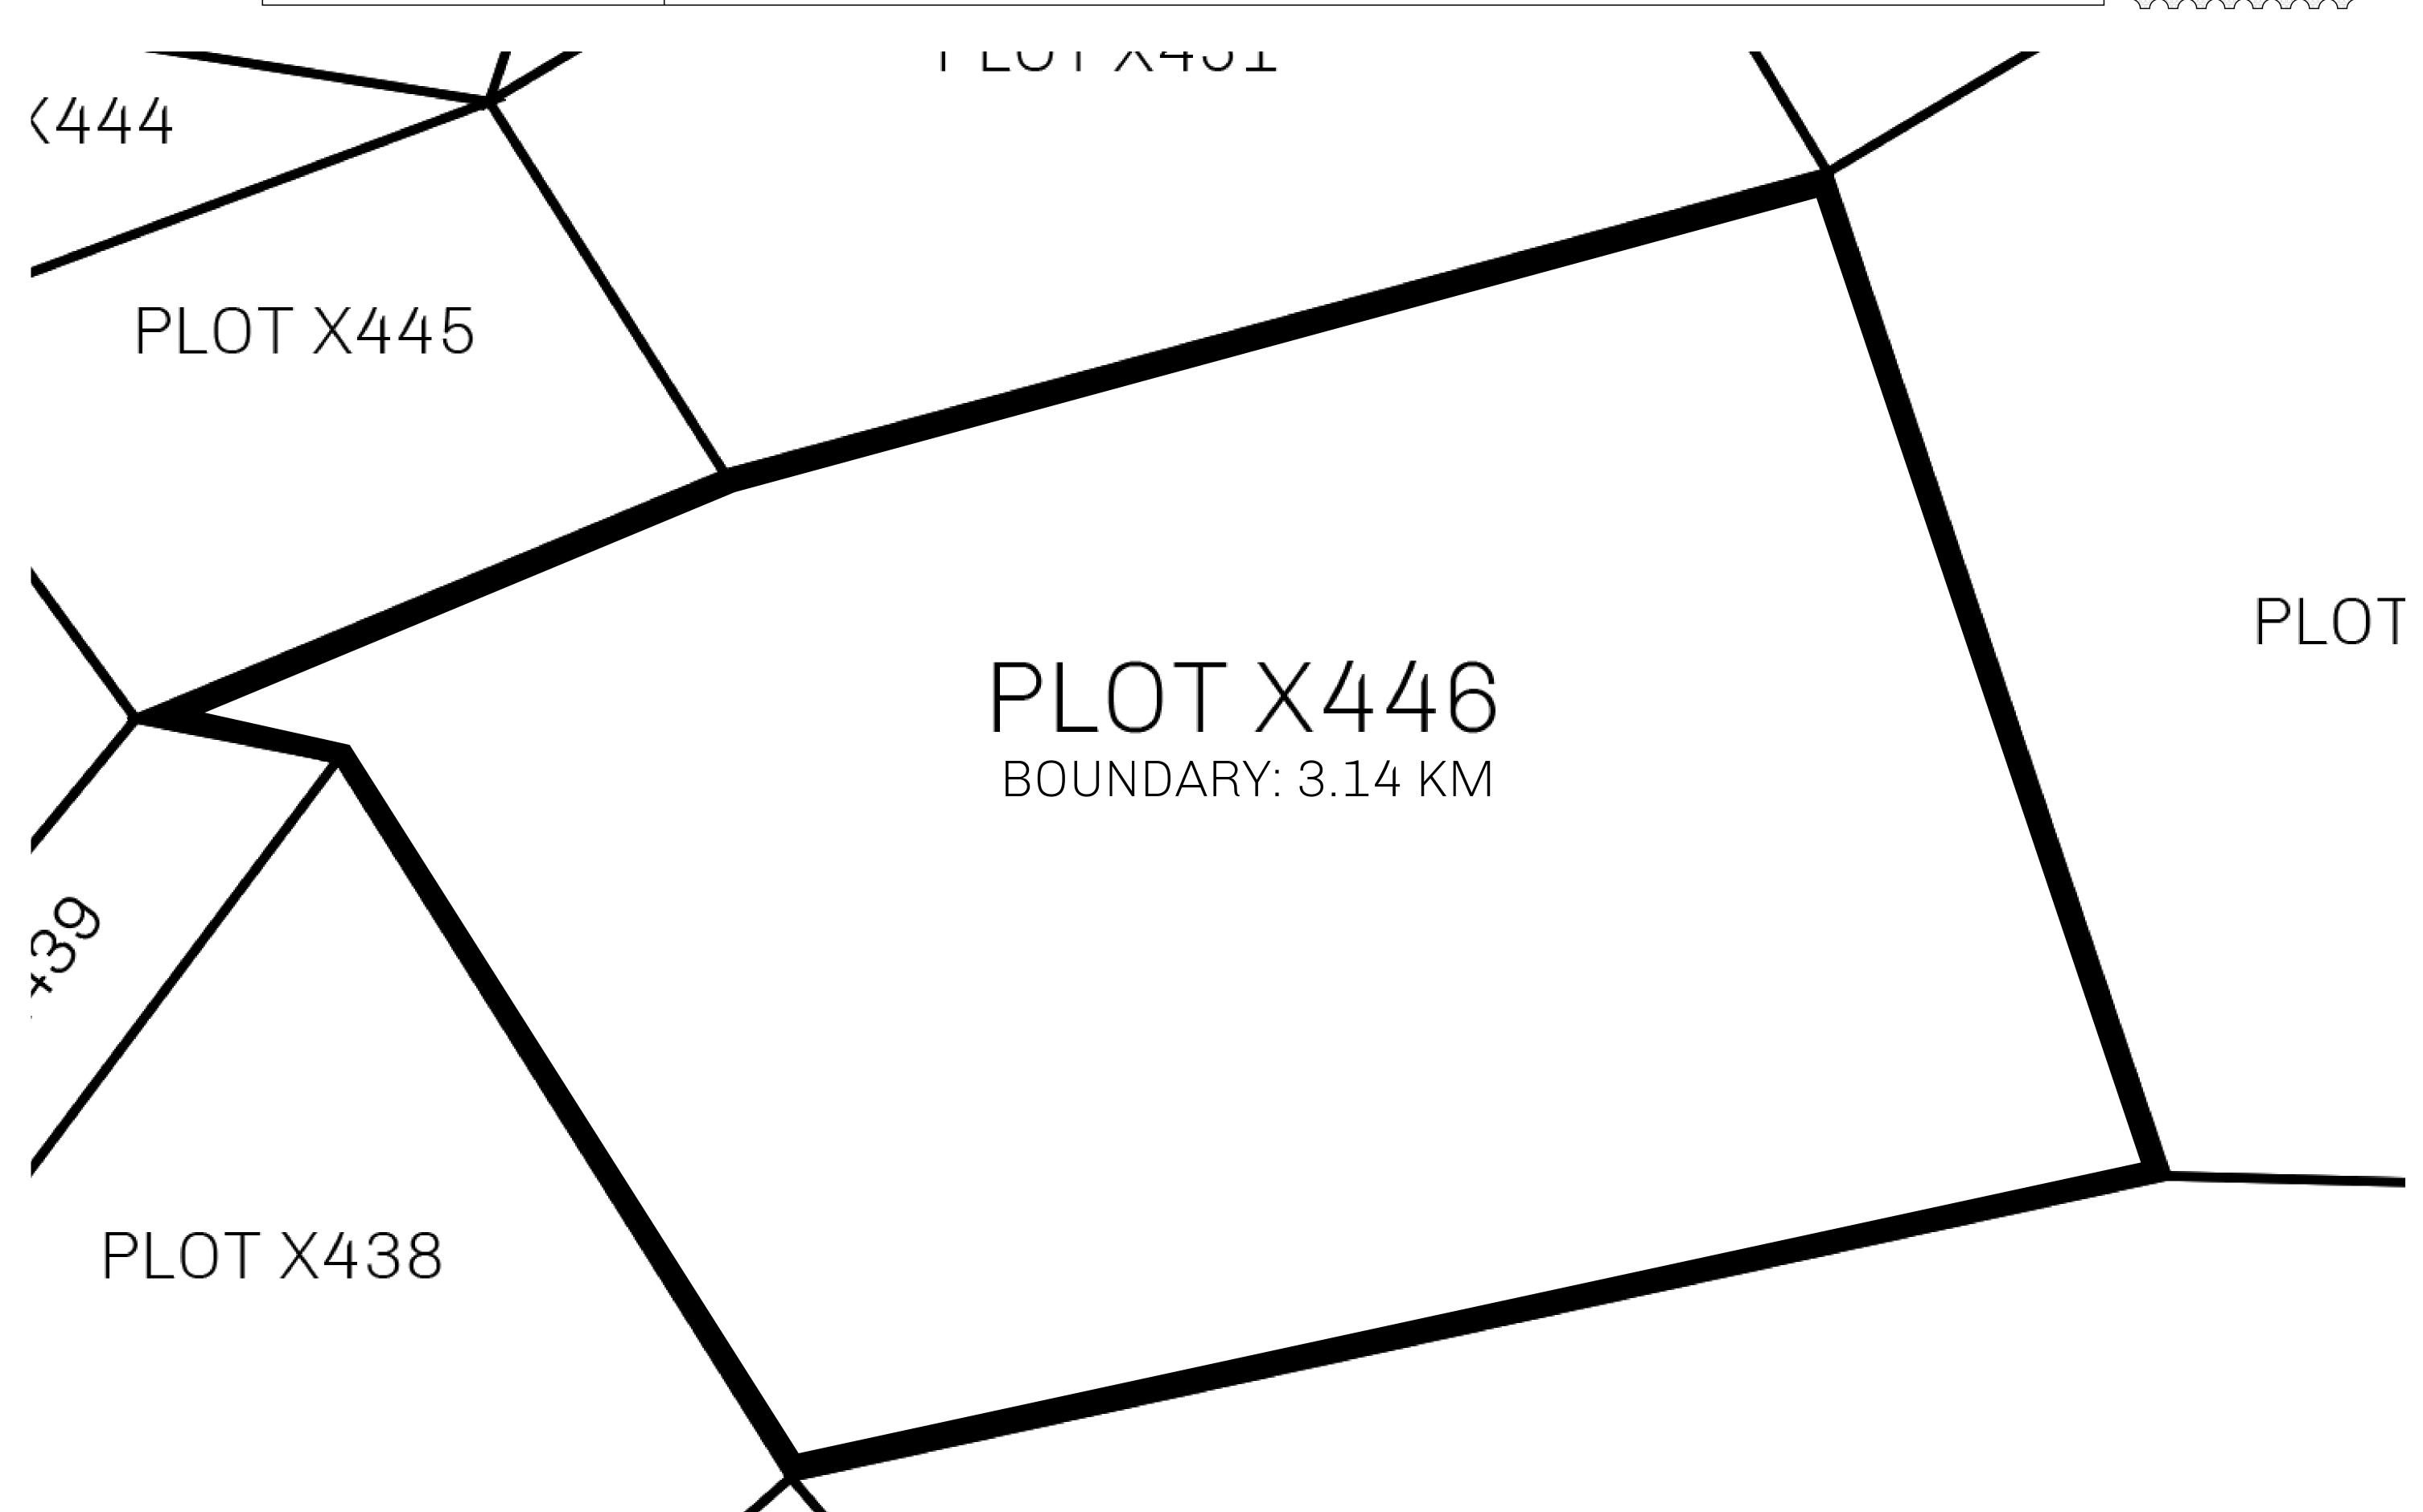

## GEOGRAPHY

COASTLINE
BORDERS
HIGHEST POINT
LOWEST POINT
PLOTS
SCALE

93.89 KM (58.34 MILES)

OCEAN, THE GREAT EMPIRE, SL

PEAK HERMES +7899 M

PORT OF EXCLUSIVITY 0 M

549

1:50000

## H.M. LNFT Land Registry

X446-221121

TITLE NUMBER

KINGDOM OF X BY SL

ISSUED 22 November 2021

SCALE **1/50000** 

OWNER ENTITLEMENT

Type W-XBYSL: Share of 0.5% of all X by SL sales and Satoshi's Lounge re-sales based on number of NFT Stories minted (rewarded in LTT); Automatic invite to X by SL; Mint 4 NFT Stories