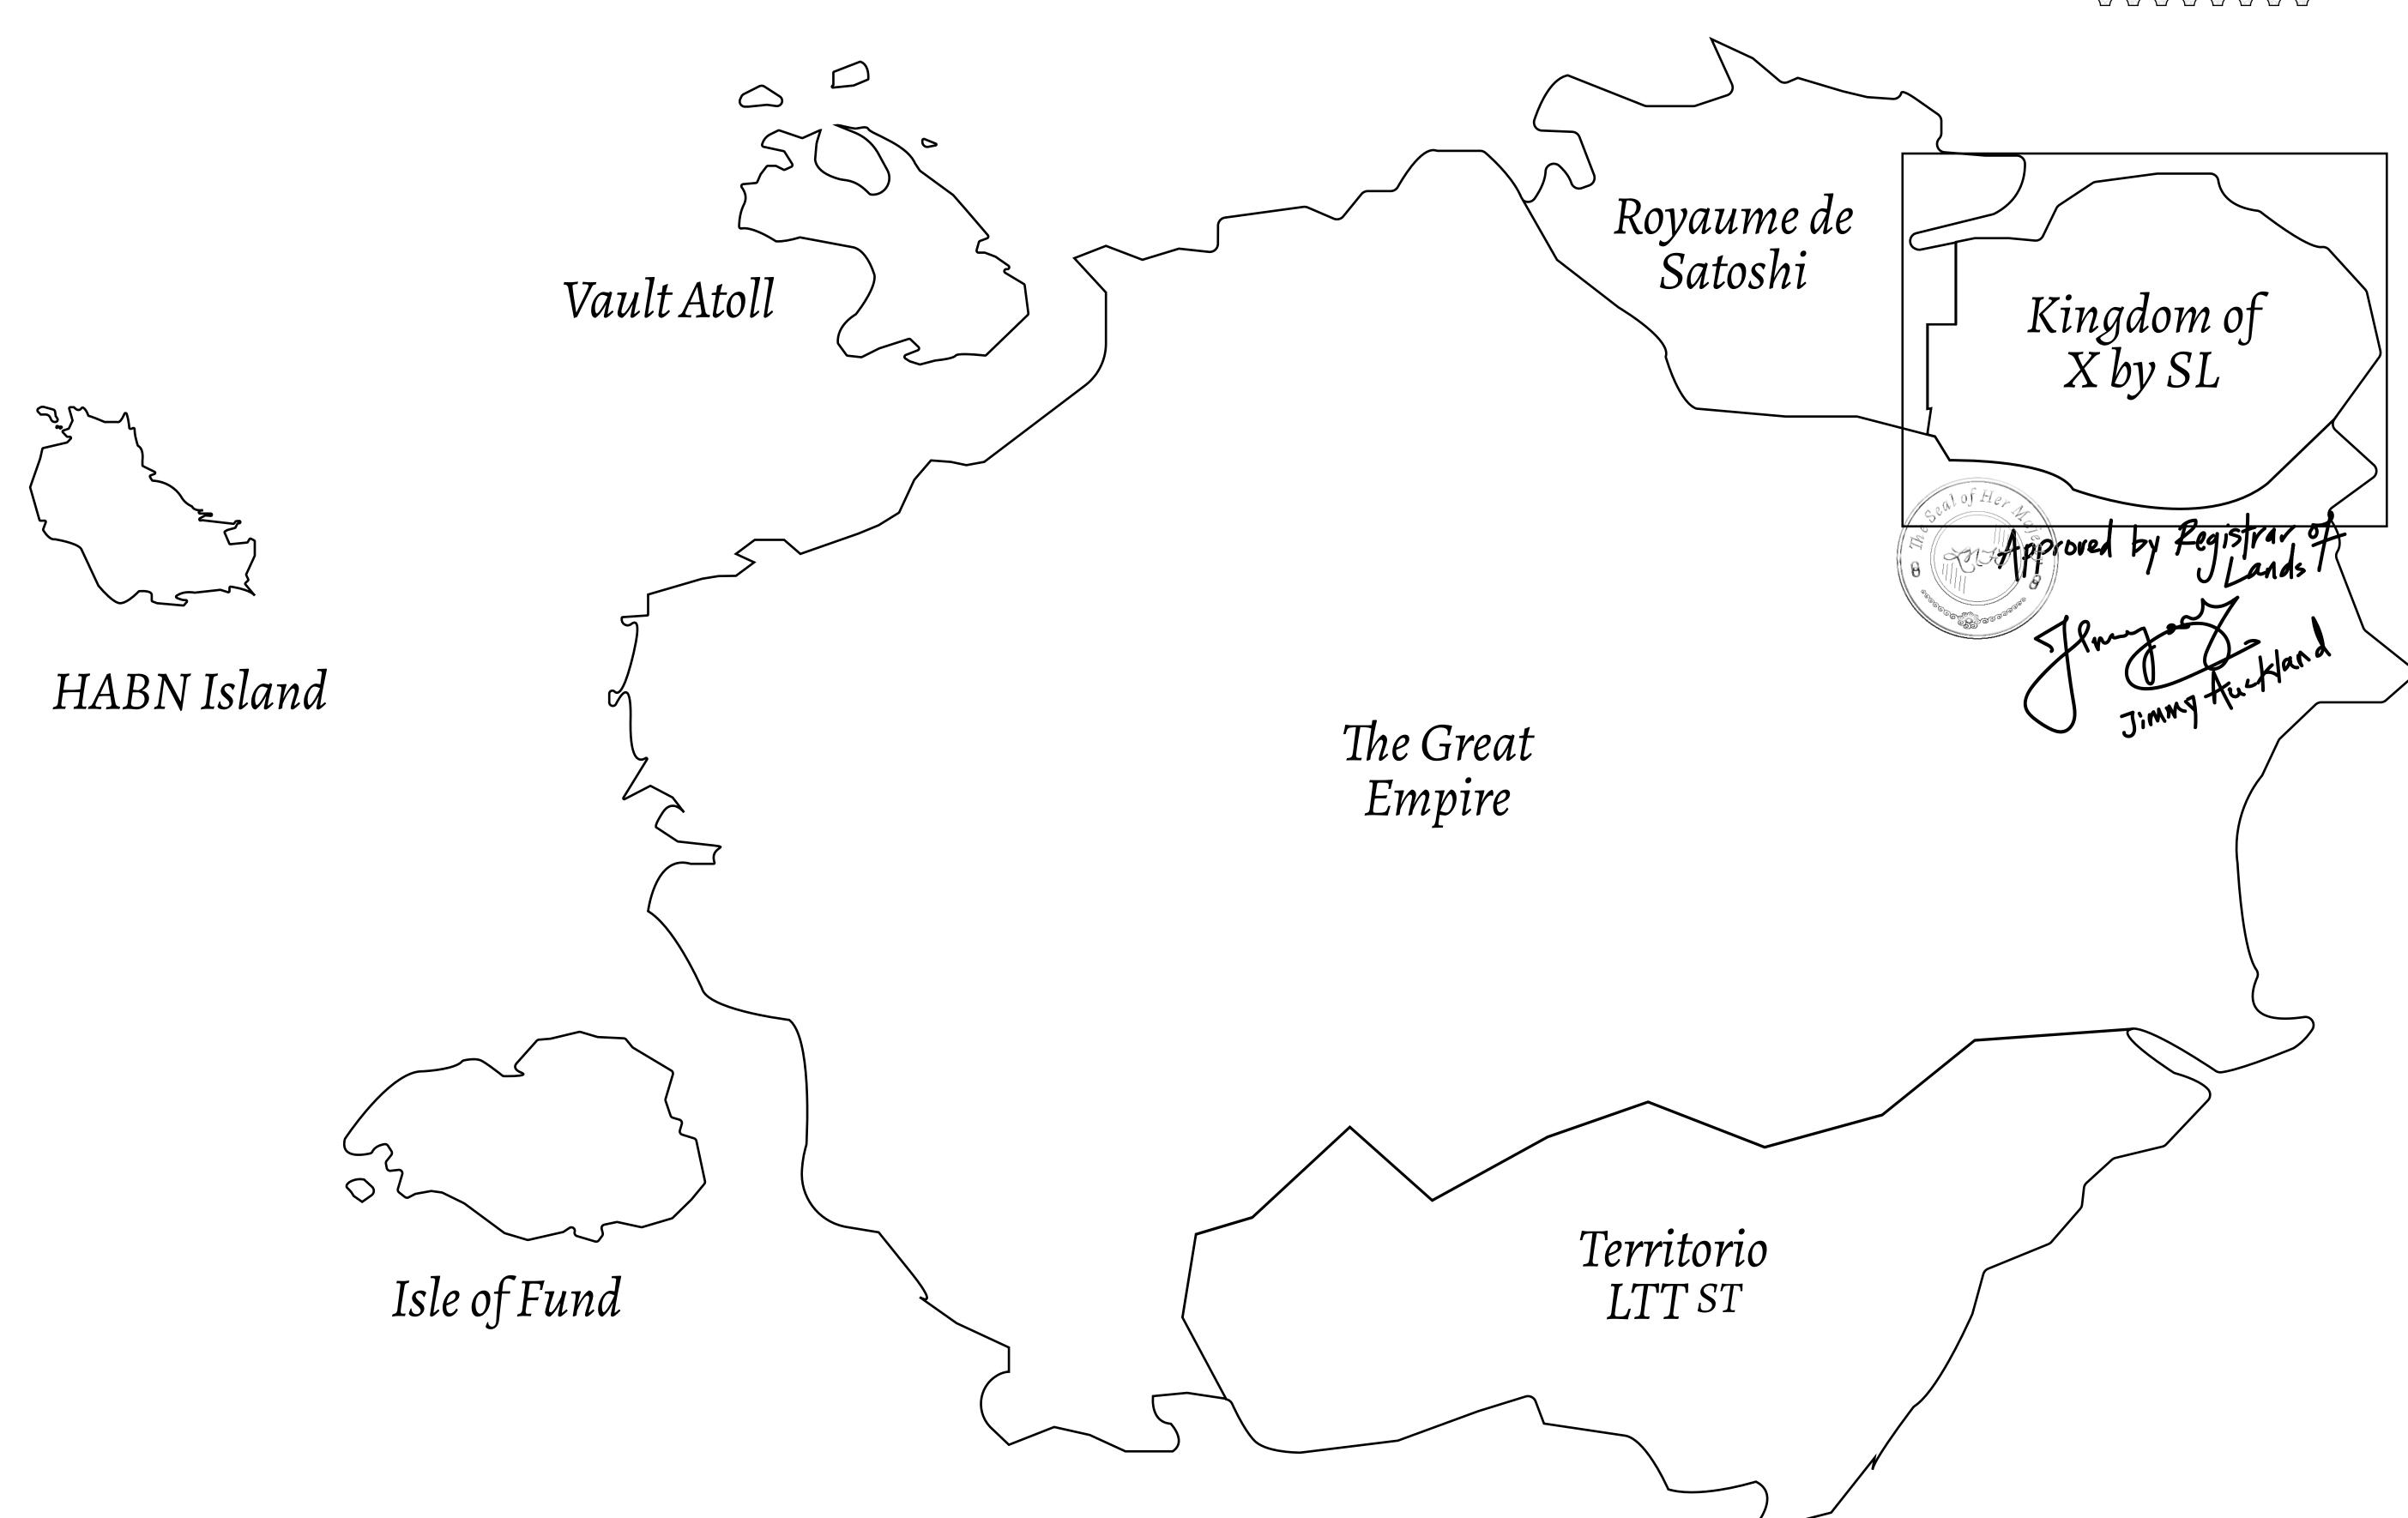

## GEOGRAPHY

COASTLINE
BORDERS
HIGHEST POINT
LOWEST POINT
PLOTS
SCALE

93.89 KM (58.34 MILES)

OCEAN, THE GREAT EMPIRE, SL

PEAK HERMES +7899 M

PORT OF EXCLUSIVITY 0 M

549

1:50000

## H.M. LNFT Land Registry

X446-221121

TITLE NUMBER

KINGDOM OF X BY SL

ISSUED 22 November 2021

SCALE **1/50000** 

OWNER ENTITLEMENT

Type W-XBYSL: Share of 0.5% of all X by SL sales and Satoshi's Lounge re-sales based on number of NFT Stories minted (rewarded in LTT); Automatic invite to X by SL; Mint 4 NFT Stories