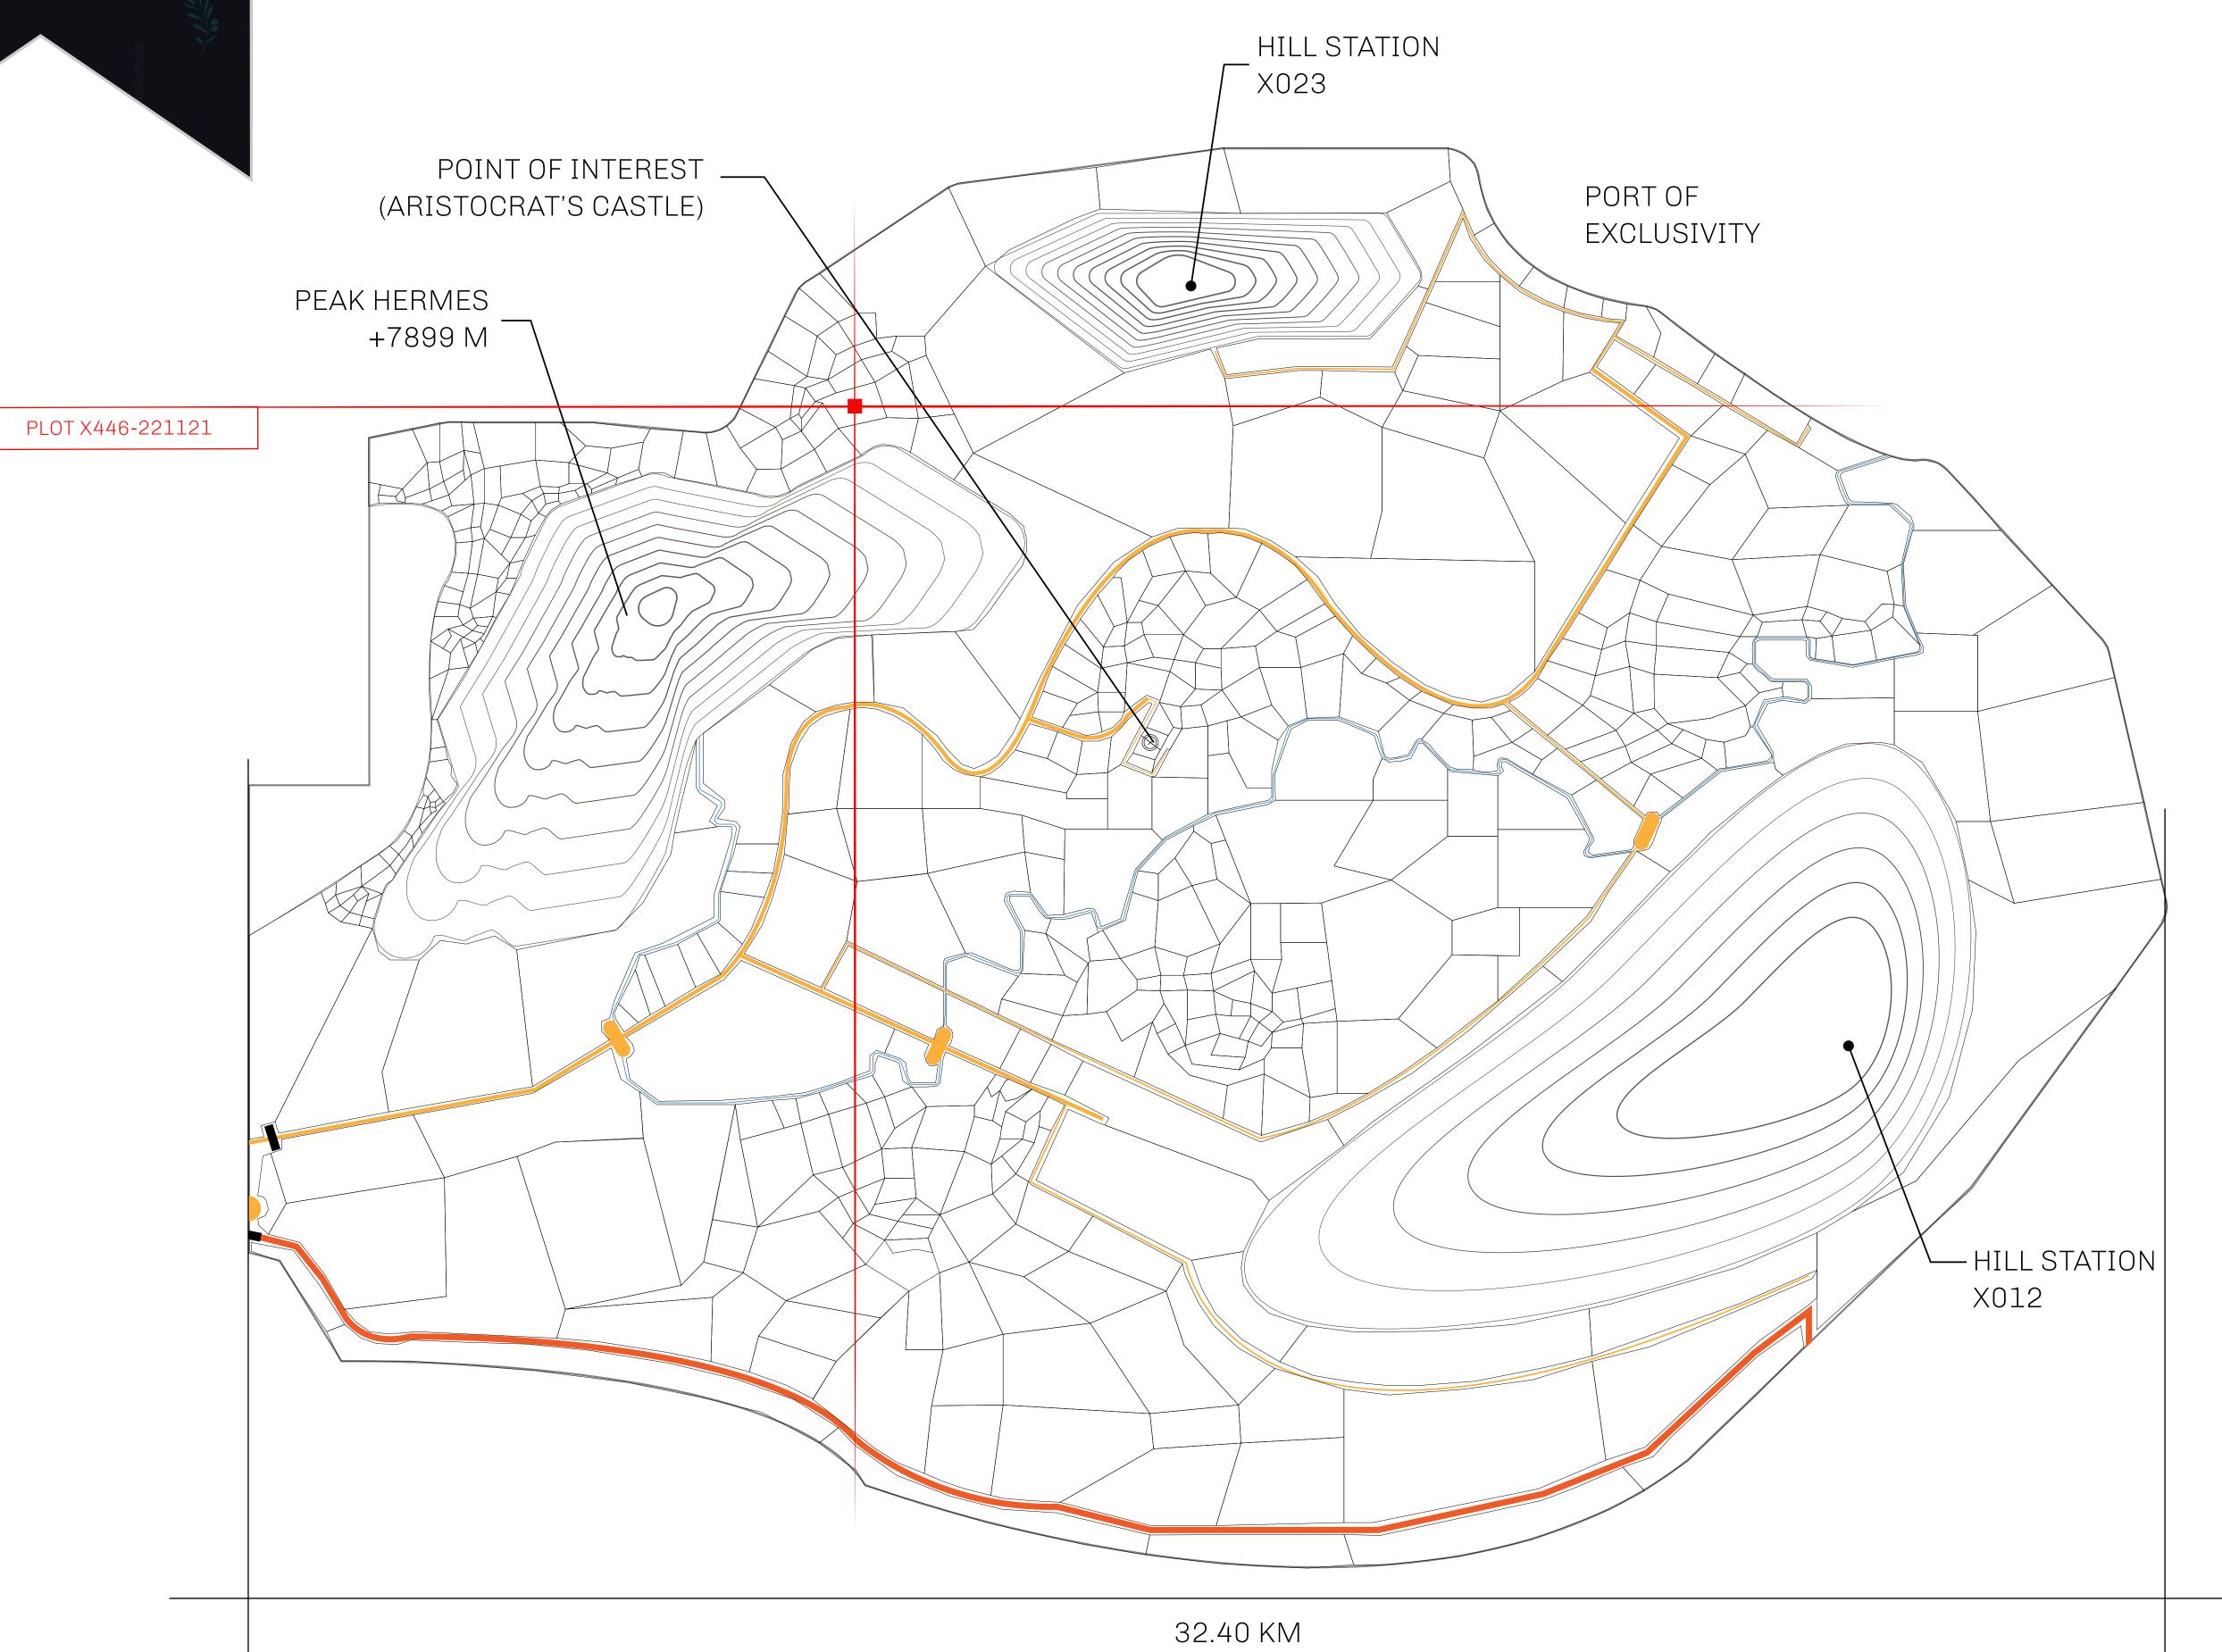

## GEOGRAPHY

COASTLINE
BORDERS
HIGHEST POINT
LOWEST POINT
PLOTS
SCALE

93.89 KM (58.34 MILES)

OCEAN, THE GREAT EMPIRE, SL

PEAK HERMES +7899 M

PORT OF EXCLUSIVITY 0 M

549

1:50000