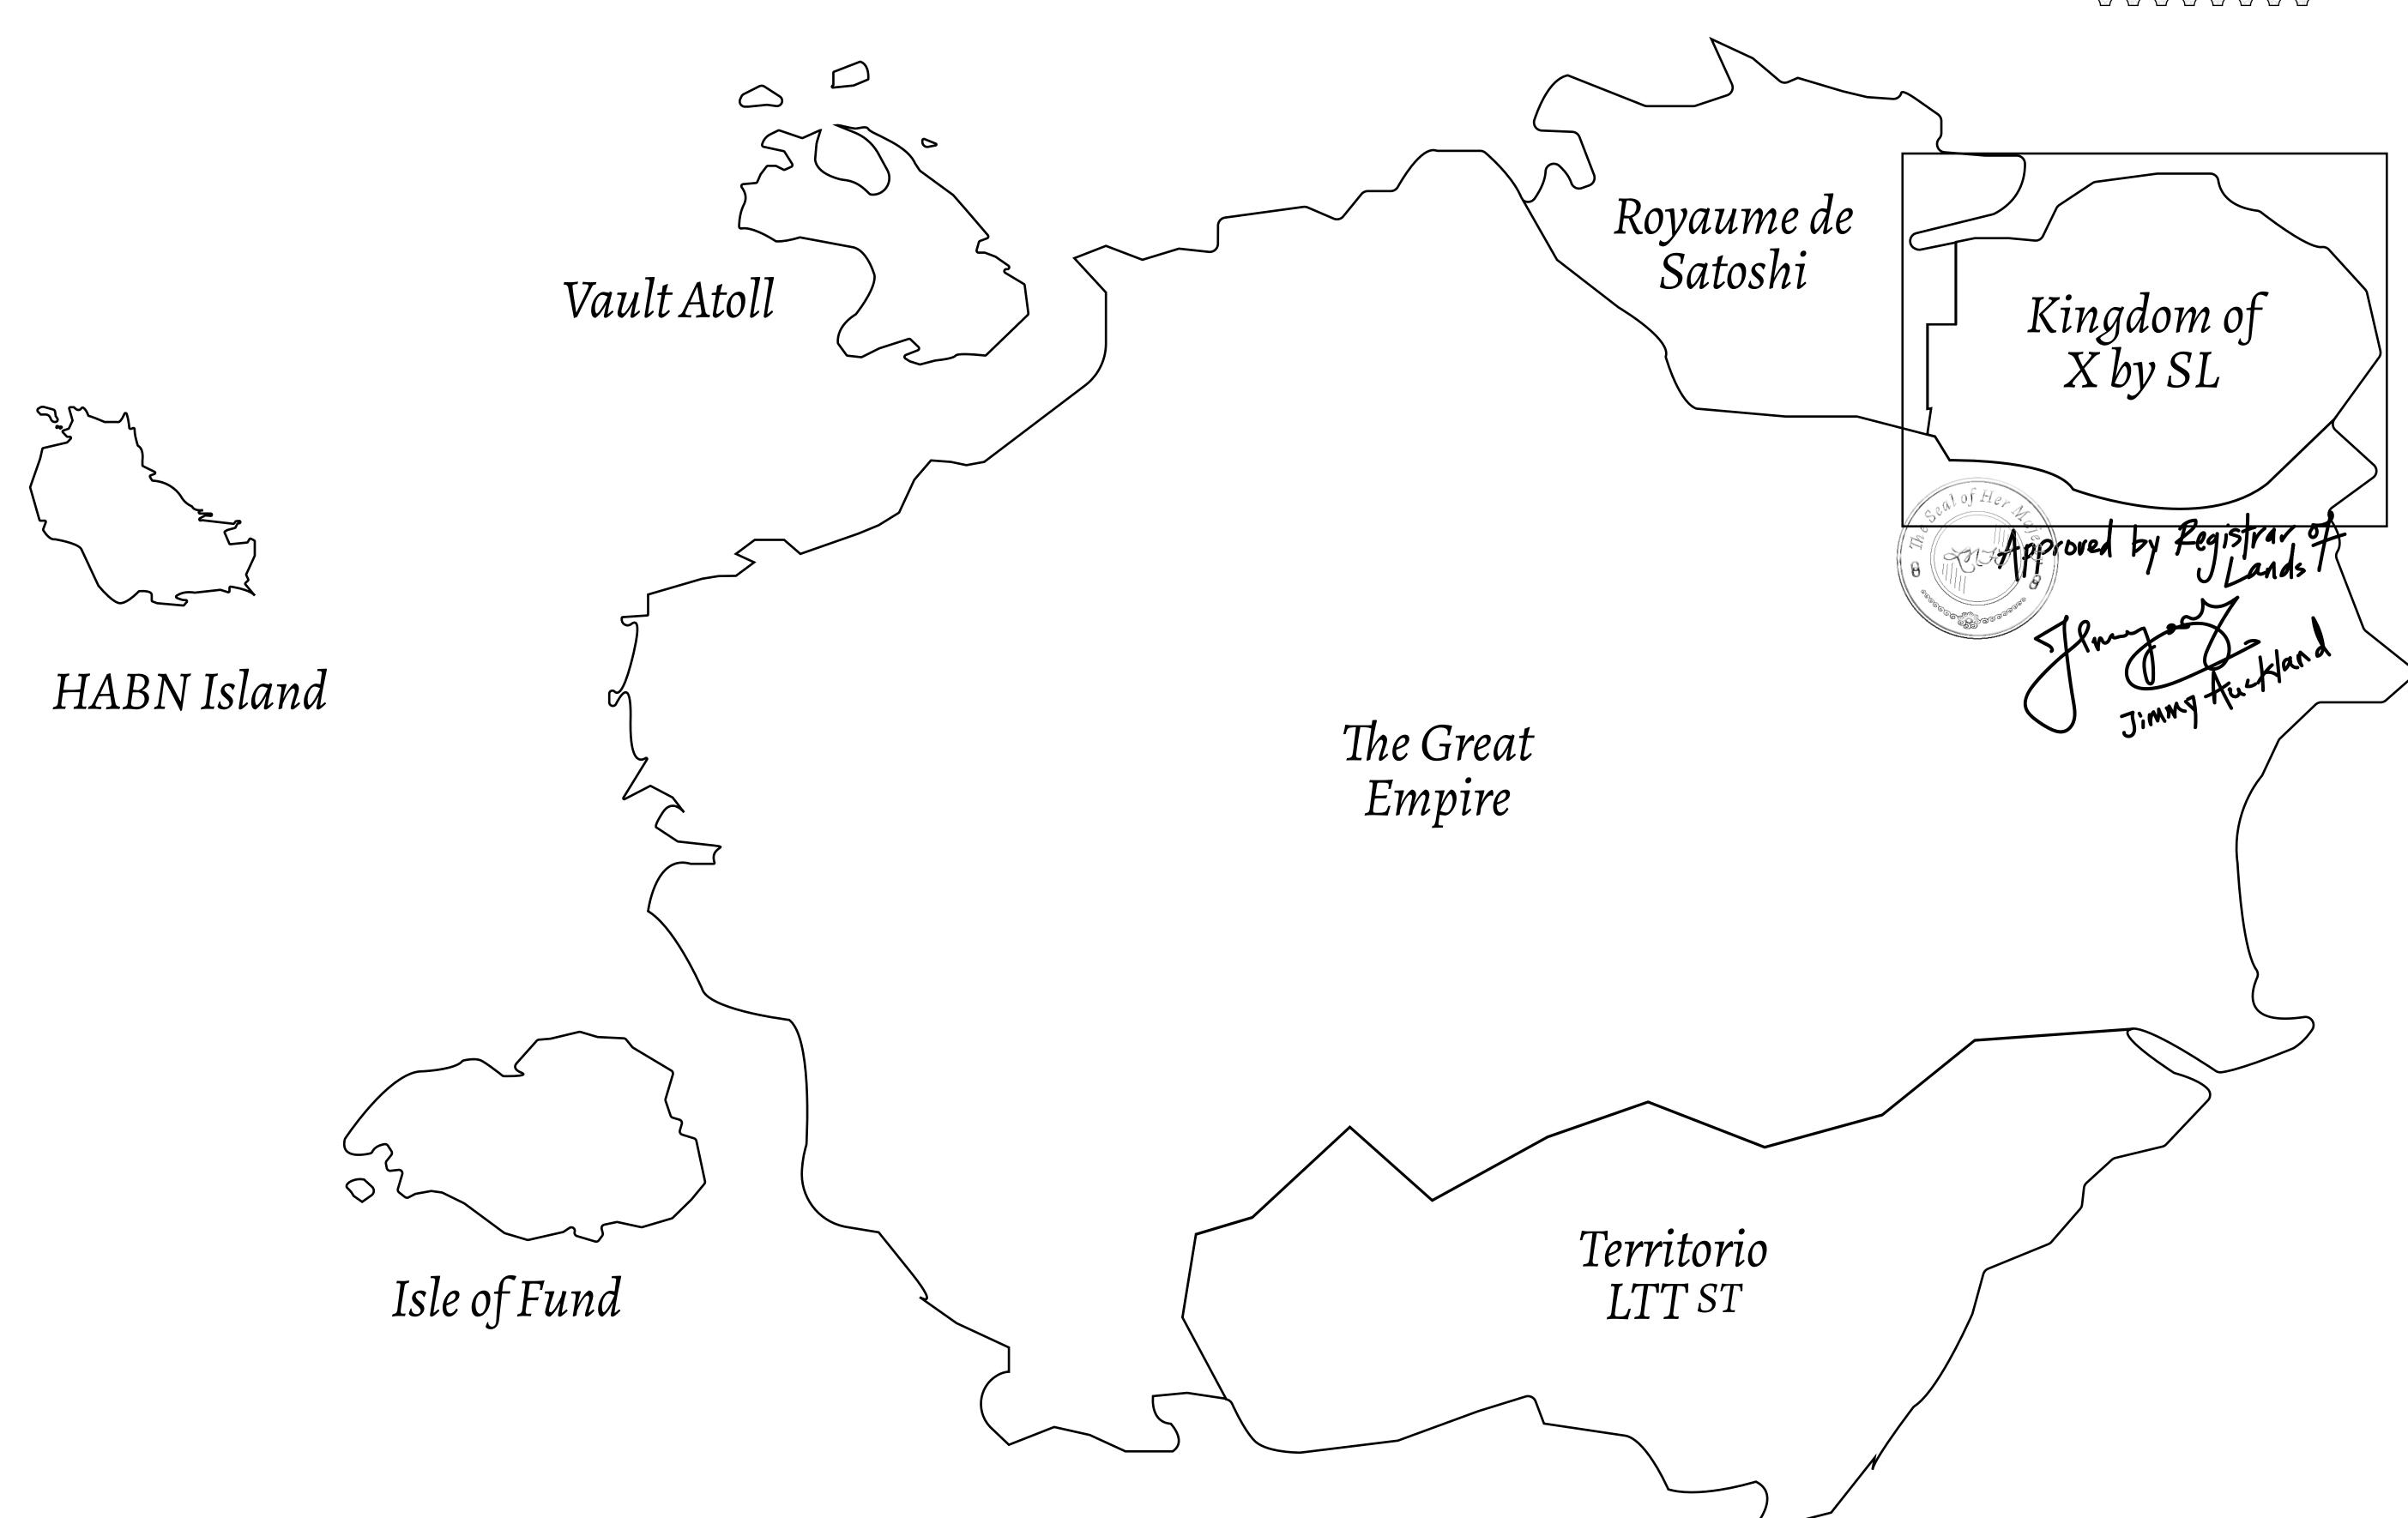

## THE ARISTOCRATS

The richest state in Loot NFT World. Special tablets are used to conduct high value auctions at galas and special events. The aristocrats donate 7% of their earnings to the Stakers, a special group of people, from the Great Empire. Ever since the marriage of the Sultan's daughter and the prince of X by SL, the Kingdom also donates 3% of its earnings to the Royaume De Satoshi.

## GEOGRAPHY

COASTLINE
BORDERS
HIGHEST POINT
LOWEST POINT
PLOTS
SCALE

93.89 KM (58.34 MILES)

OCEAN, THE GREAT EMPIRE, SL

PEAK HERMES +7899 M

PORT OF EXCLUSIVITY 0 M

549

1:50000

## H.M. LNFT Land Registry

KINGDOM OF X BY SL

X445-221121

TITLE NUMBER

OWNER ENTITLEMENT

ADMINISTRATIVE AREA

Type W-XBYSL: Share of 0.5% of all X by SL sales and Satoshi's Lounge re-sales based on number of NFT Stories minted (rewarded in LTT); Automatic invite to X by SL; Mint 4 NFT Stories

PLOTX444

PLOTX445

BOUNDARY: 1.32 KM