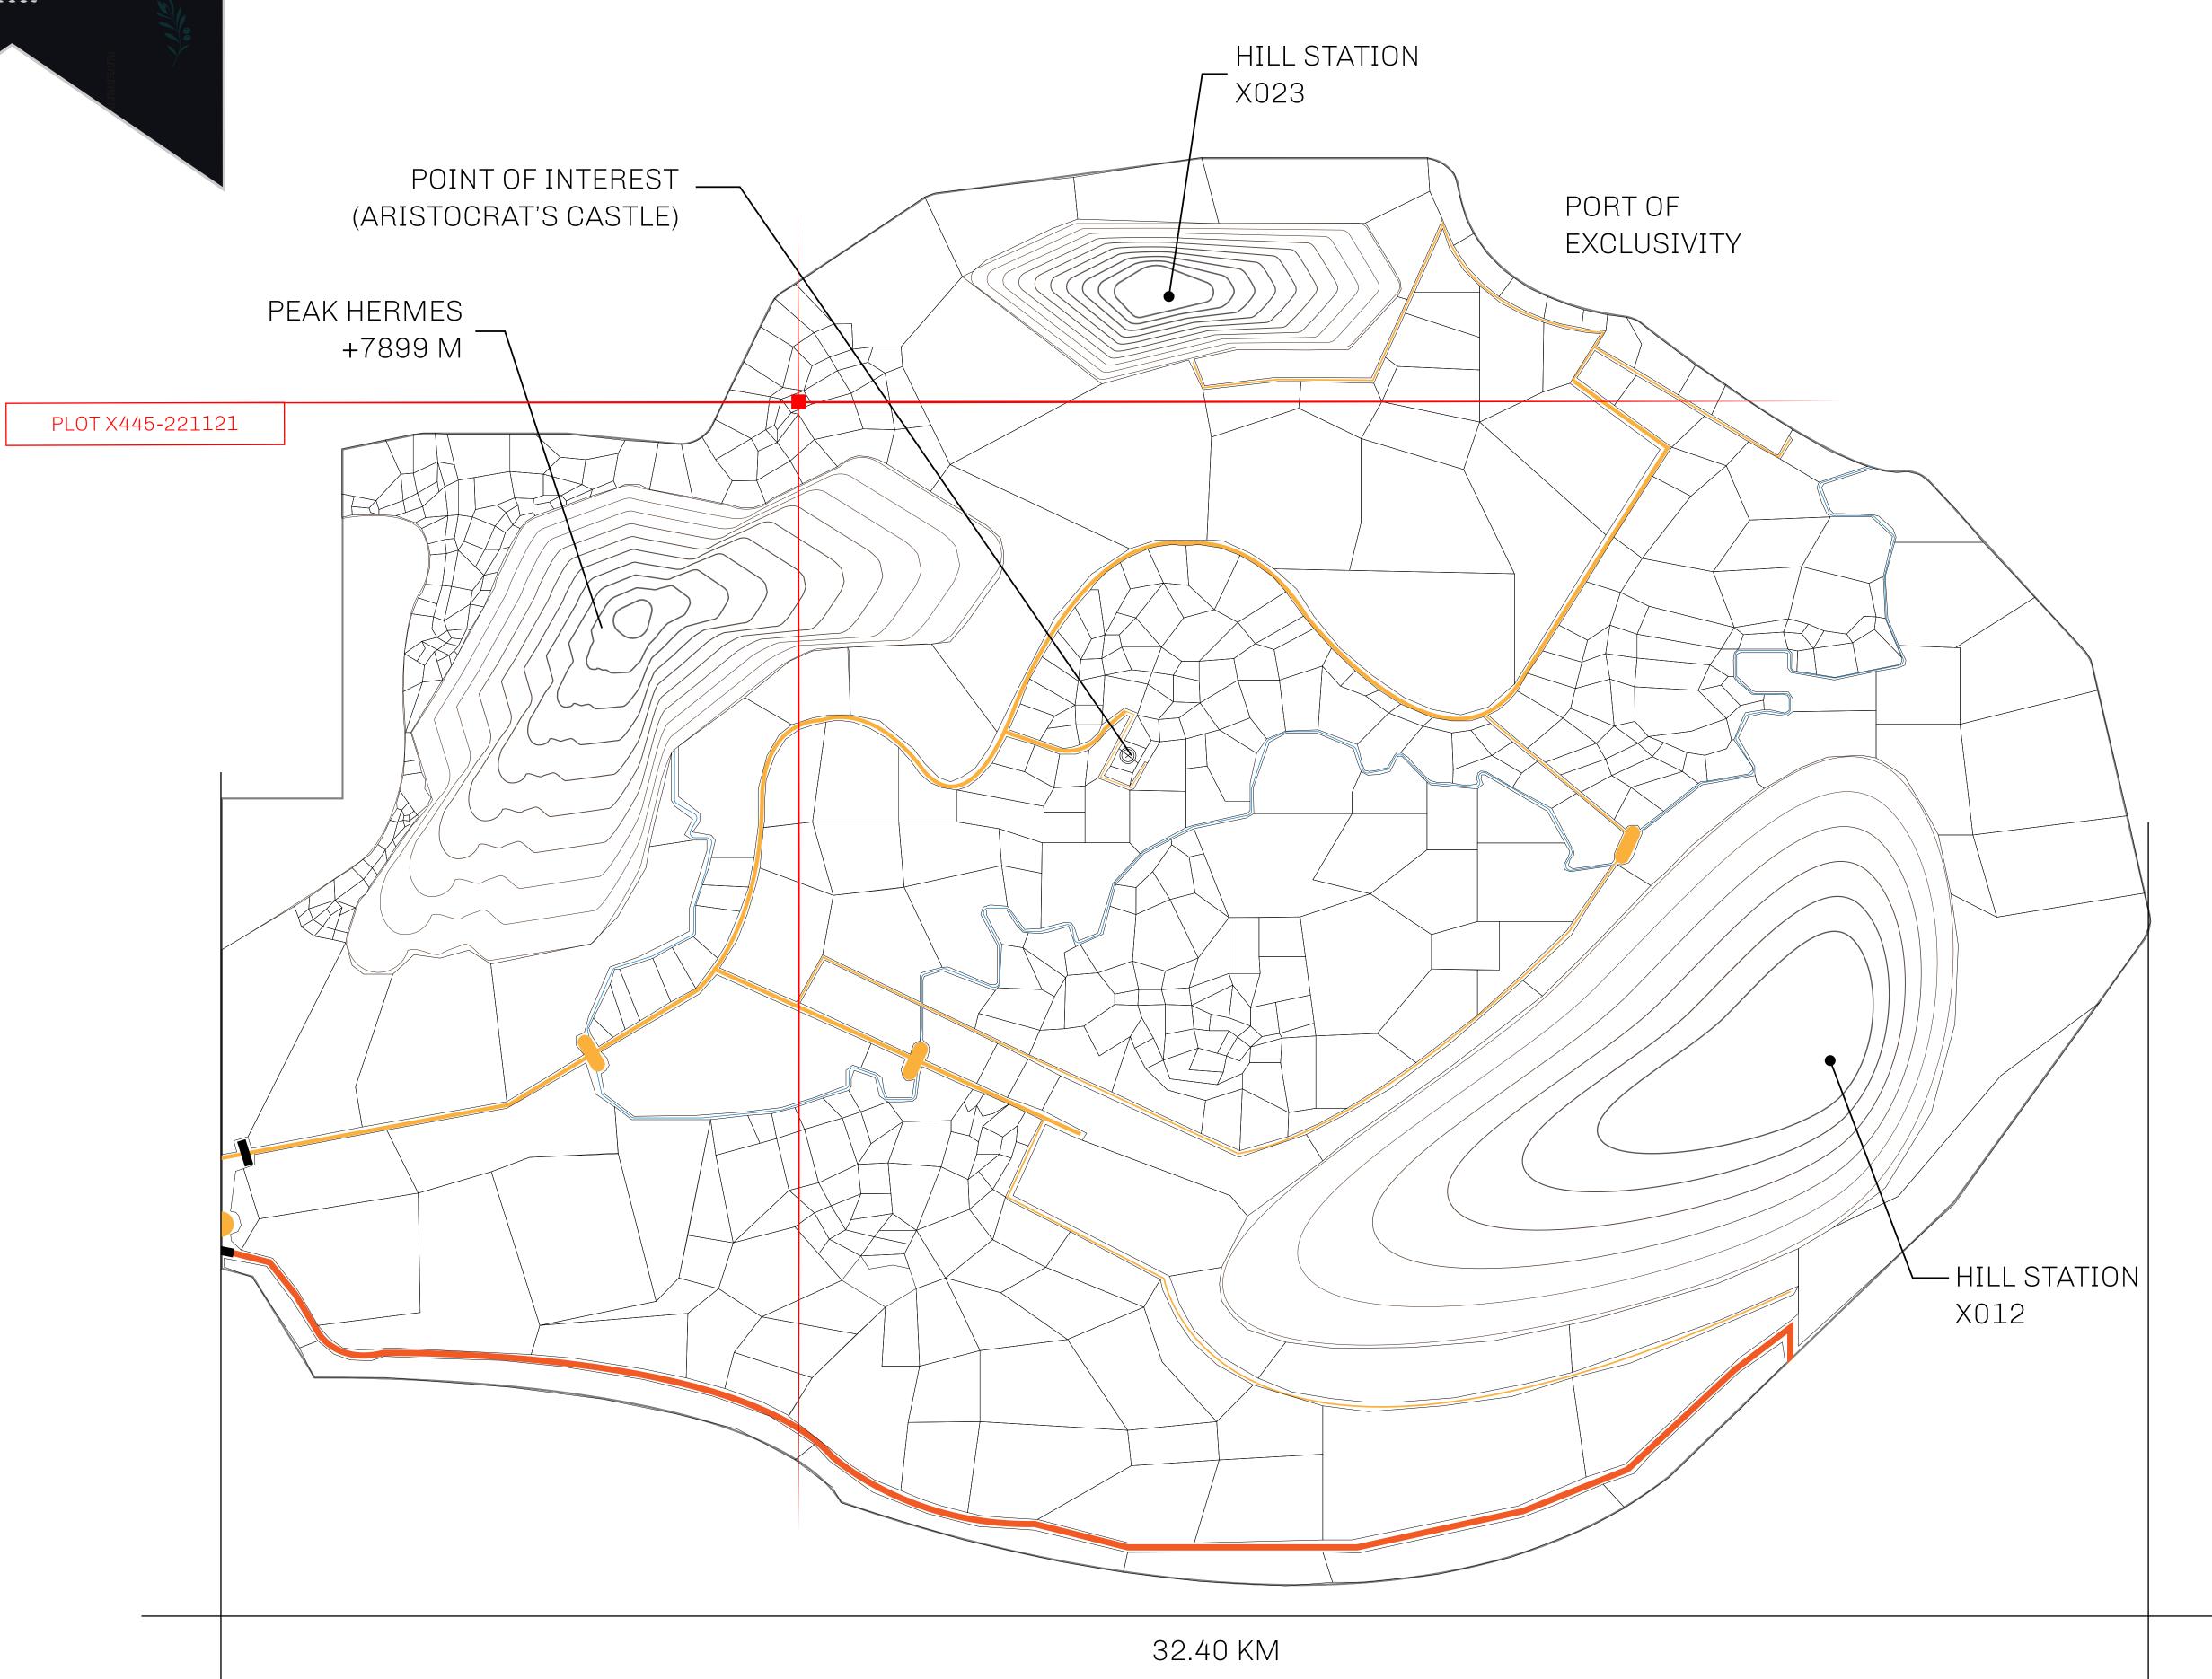

## GEOGRAPHY

COASTLINE
BORDERS
HIGHEST POINT
LOWEST POINT
PLOTS
SCALE

93.89 KM (58.34 MILES)

OCEAN, THE GREAT EMPIRE, SL

PEAK HERMES +7899 M

PORT OF EXCLUSIVITY 0 M

549

1:50000

## H.M. LNFT Land Registry

KINGDOM OF X BY SL

X445-221121

TITLE NUMBER

OWNER ENTITLEMENT

ADMINISTRATIVE AREA

Type W-XBYSL: Share of 0.5% of all X by SL sales and Satoshi's Lounge re-sales based on number of NFT Stories minted (rewarded in LTT); Automatic invite to X by SL; Mint 4 NFT Stories

PLOTX444

PLOTX445

BOUNDARY: 1.32 KM