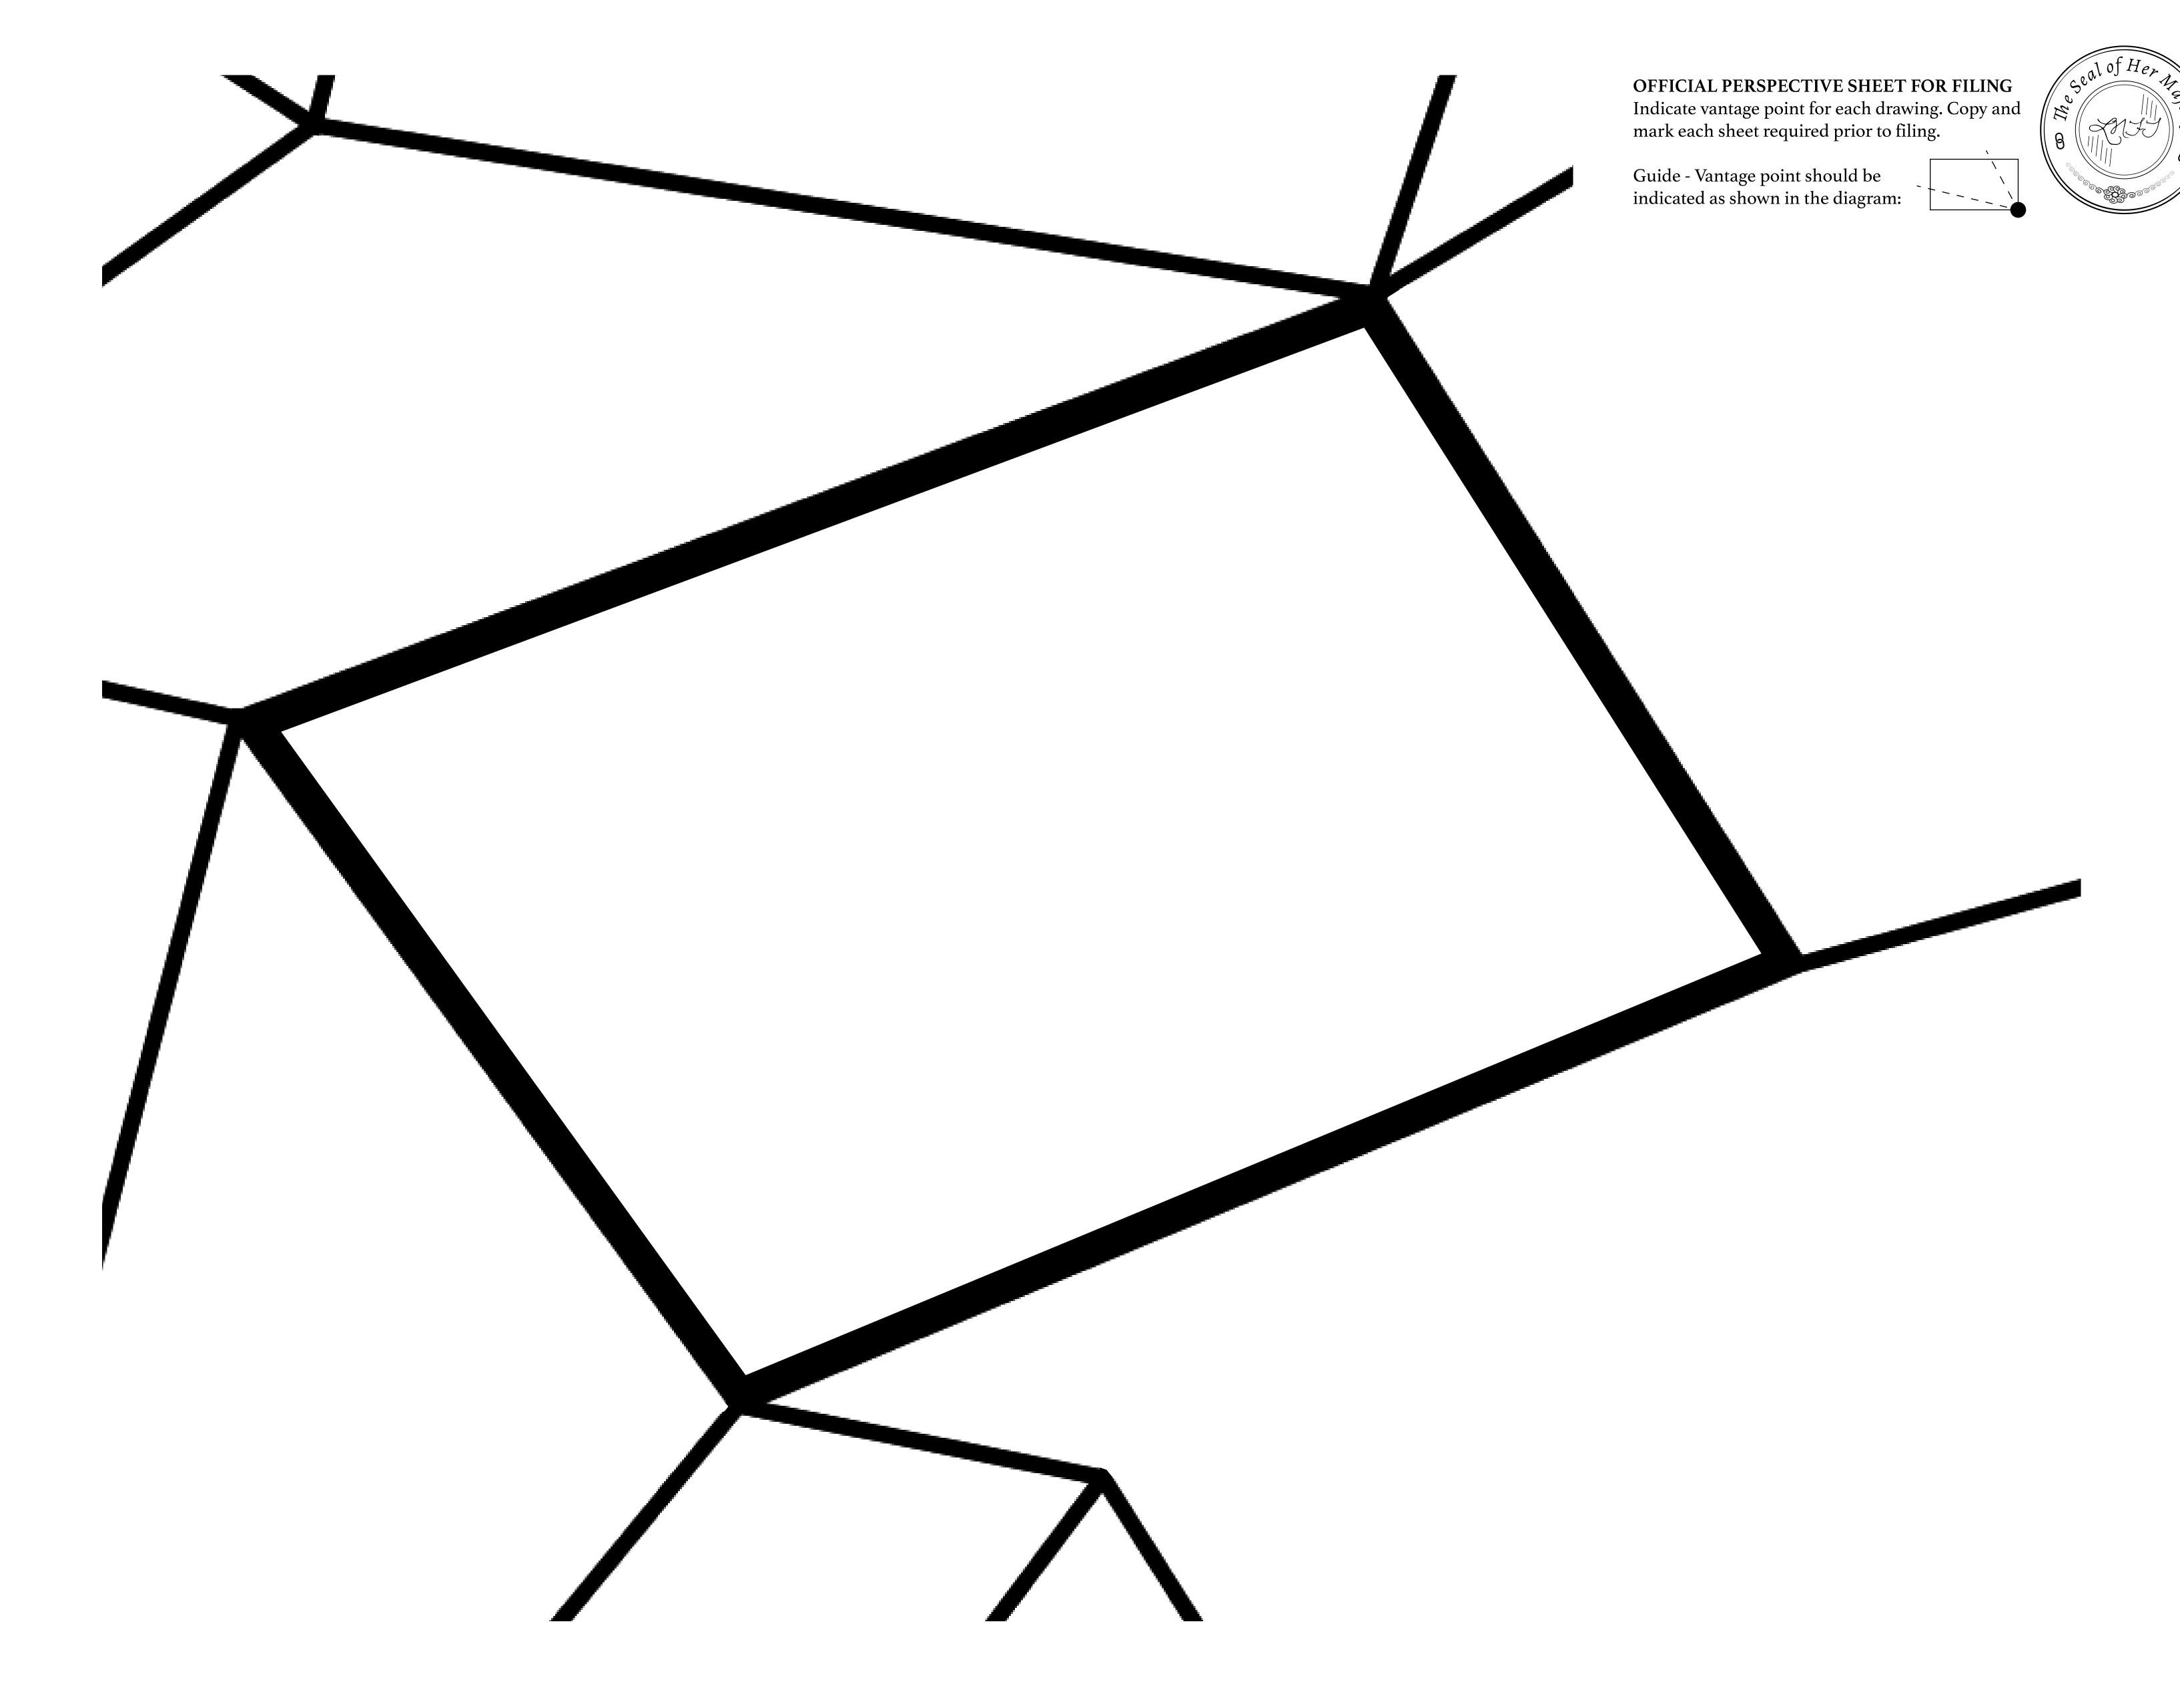

. The aristocrats donate 7% of their earnings to the Stakers, a special group of people, from the Great Empire. Ever since the marriage of the Sultan's daughter and the prince of X by SL, the Kingdom also donates 3% of its earnings to the Royaume De Satoshi.

## GEOGRAPHY

COASTLINE
BORDERS
HIGHEST POINT
LOWEST POINT
PLOTS
SCALE

93.89 KM (58.34 MILES)

OCEAN, THE GREAT EMPIRE, SL

PEAK HERMES +7899 M

PORT OF EXCLUSIVITY 0 M

549

1:50000









## H.M. LNFT Land Registry

KINGDOM OF X BY SL

X445-221121

TITLE NUMBER







OWNER ENTITLEMENT

ADMINISTRATIVE AREA

Type W-XBYSL: Share of 0.5% of all X by SL sales and Satoshi's Lounge re-sales based on number of NFT Stories minted (rewarded in LTT); Automatic invite to X by SL; Mint 4 NFT Stories

PLOTX444

PLOTX445

BOUNDARY: 1.32 KM