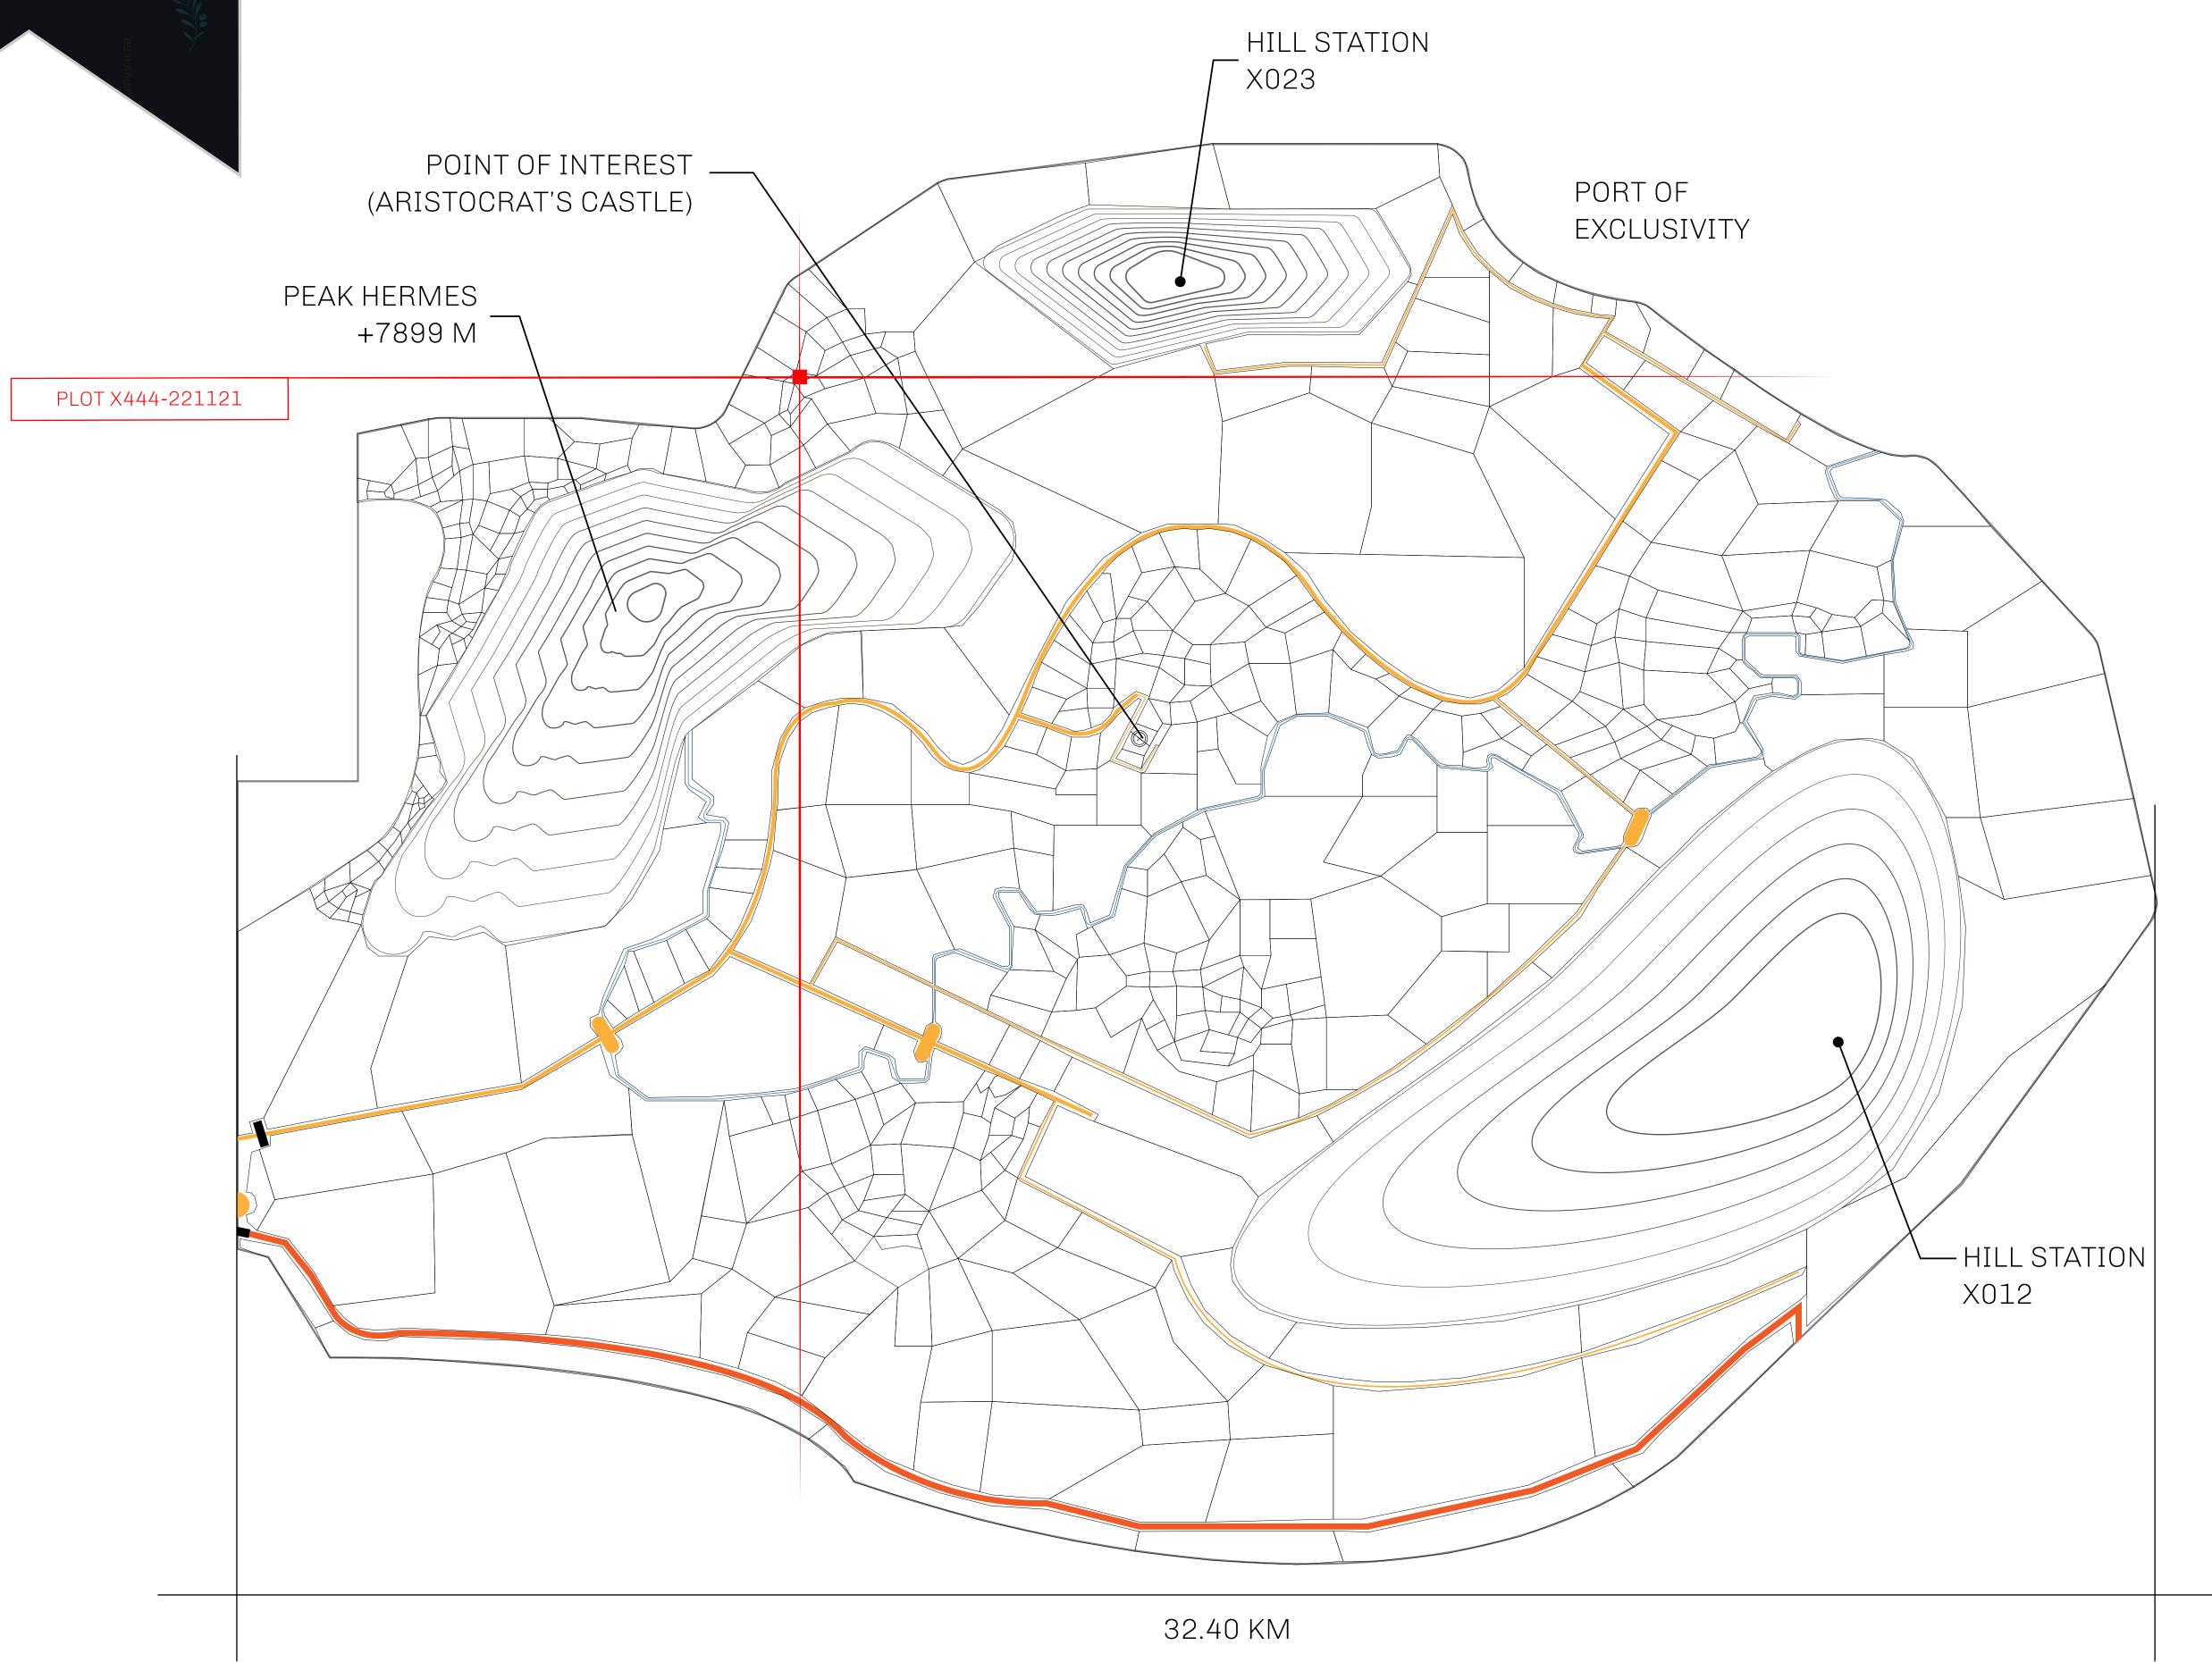

#### GEOGRAPHY

COASTLINE
BORDERS
HIGHEST POINT
LOWEST POINT
PLOTS
SCALE

93.89 KM (58.34 MILES)

OCEAN, THE GREAT EMPIRE, SL

PEAK HERMES +7899 M

PORT OF EXCLUSIVITY 0 M

549

1:50000

## PLOT X444

BOUNDARY: 1.21 KM

PLOT X445