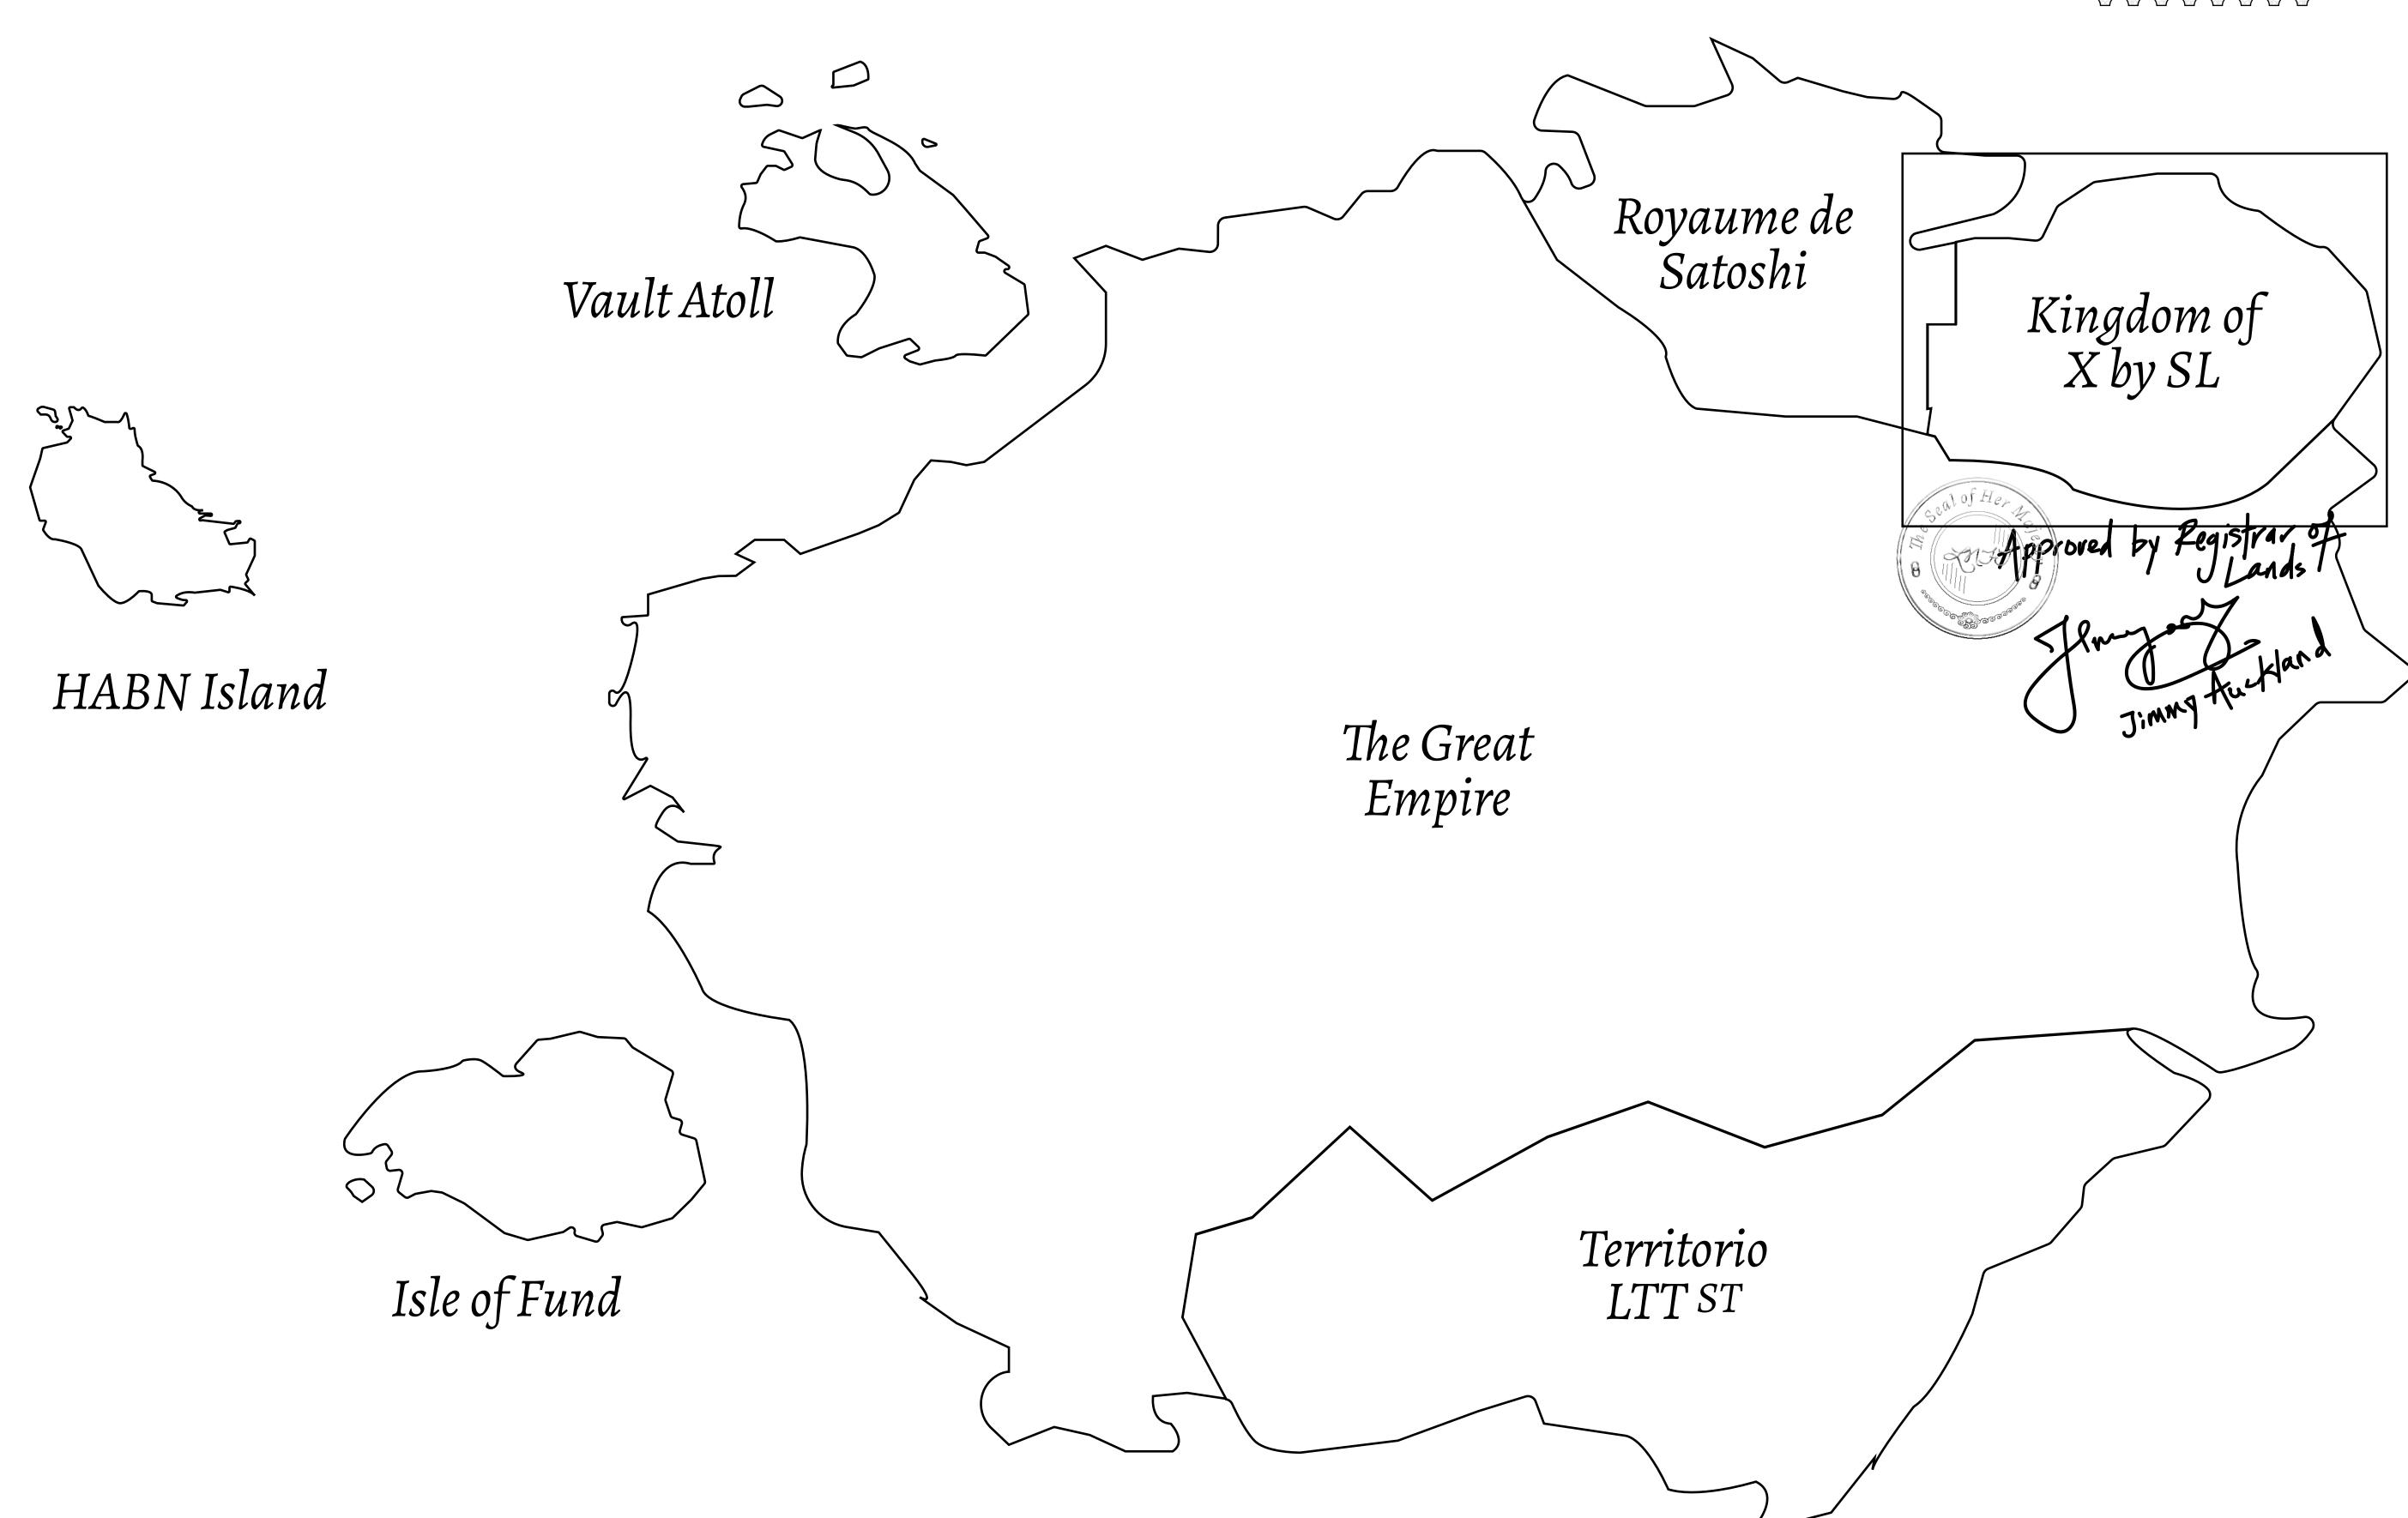

#### THE ARISTOCRATS

The richest state in Loot NFT World. Special tablets are used to conduct high value auctions at galas and special events. The aristocrats donate 7% of their earnings to the Stakers, a special group of people, from the Great Empire. Ever since the marriage of the Sultan's daughter and the prince of X by SL, the Kingdom also donates 3% of its earnings to the Royaume De Satoshi.

#### GEOGRAPHY

COASTLINE
BORDERS
HIGHEST POINT
LOWEST POINT
PLOTS
SCALE

93.89 KM (58.34 MILES)

OCEAN, THE GREAT EMPIRE, SL

PEAK HERMES +7899 M

PORT OF EXCLUSIVITY 0 M

549

1:50000

# H.M. LNFT Land Registry ADMINISTRATIVE AREA KINGDOM OF X BY SL ISSUED 22 November 2021 OWNER ENTITLEMENT Type W-XBYSL: Share of 0.5% of all X by SL sales and Satoshi's Lounge re-sales based on number of

## PLOT X444

BOUNDARY: 1.21 KM

PLOT X445