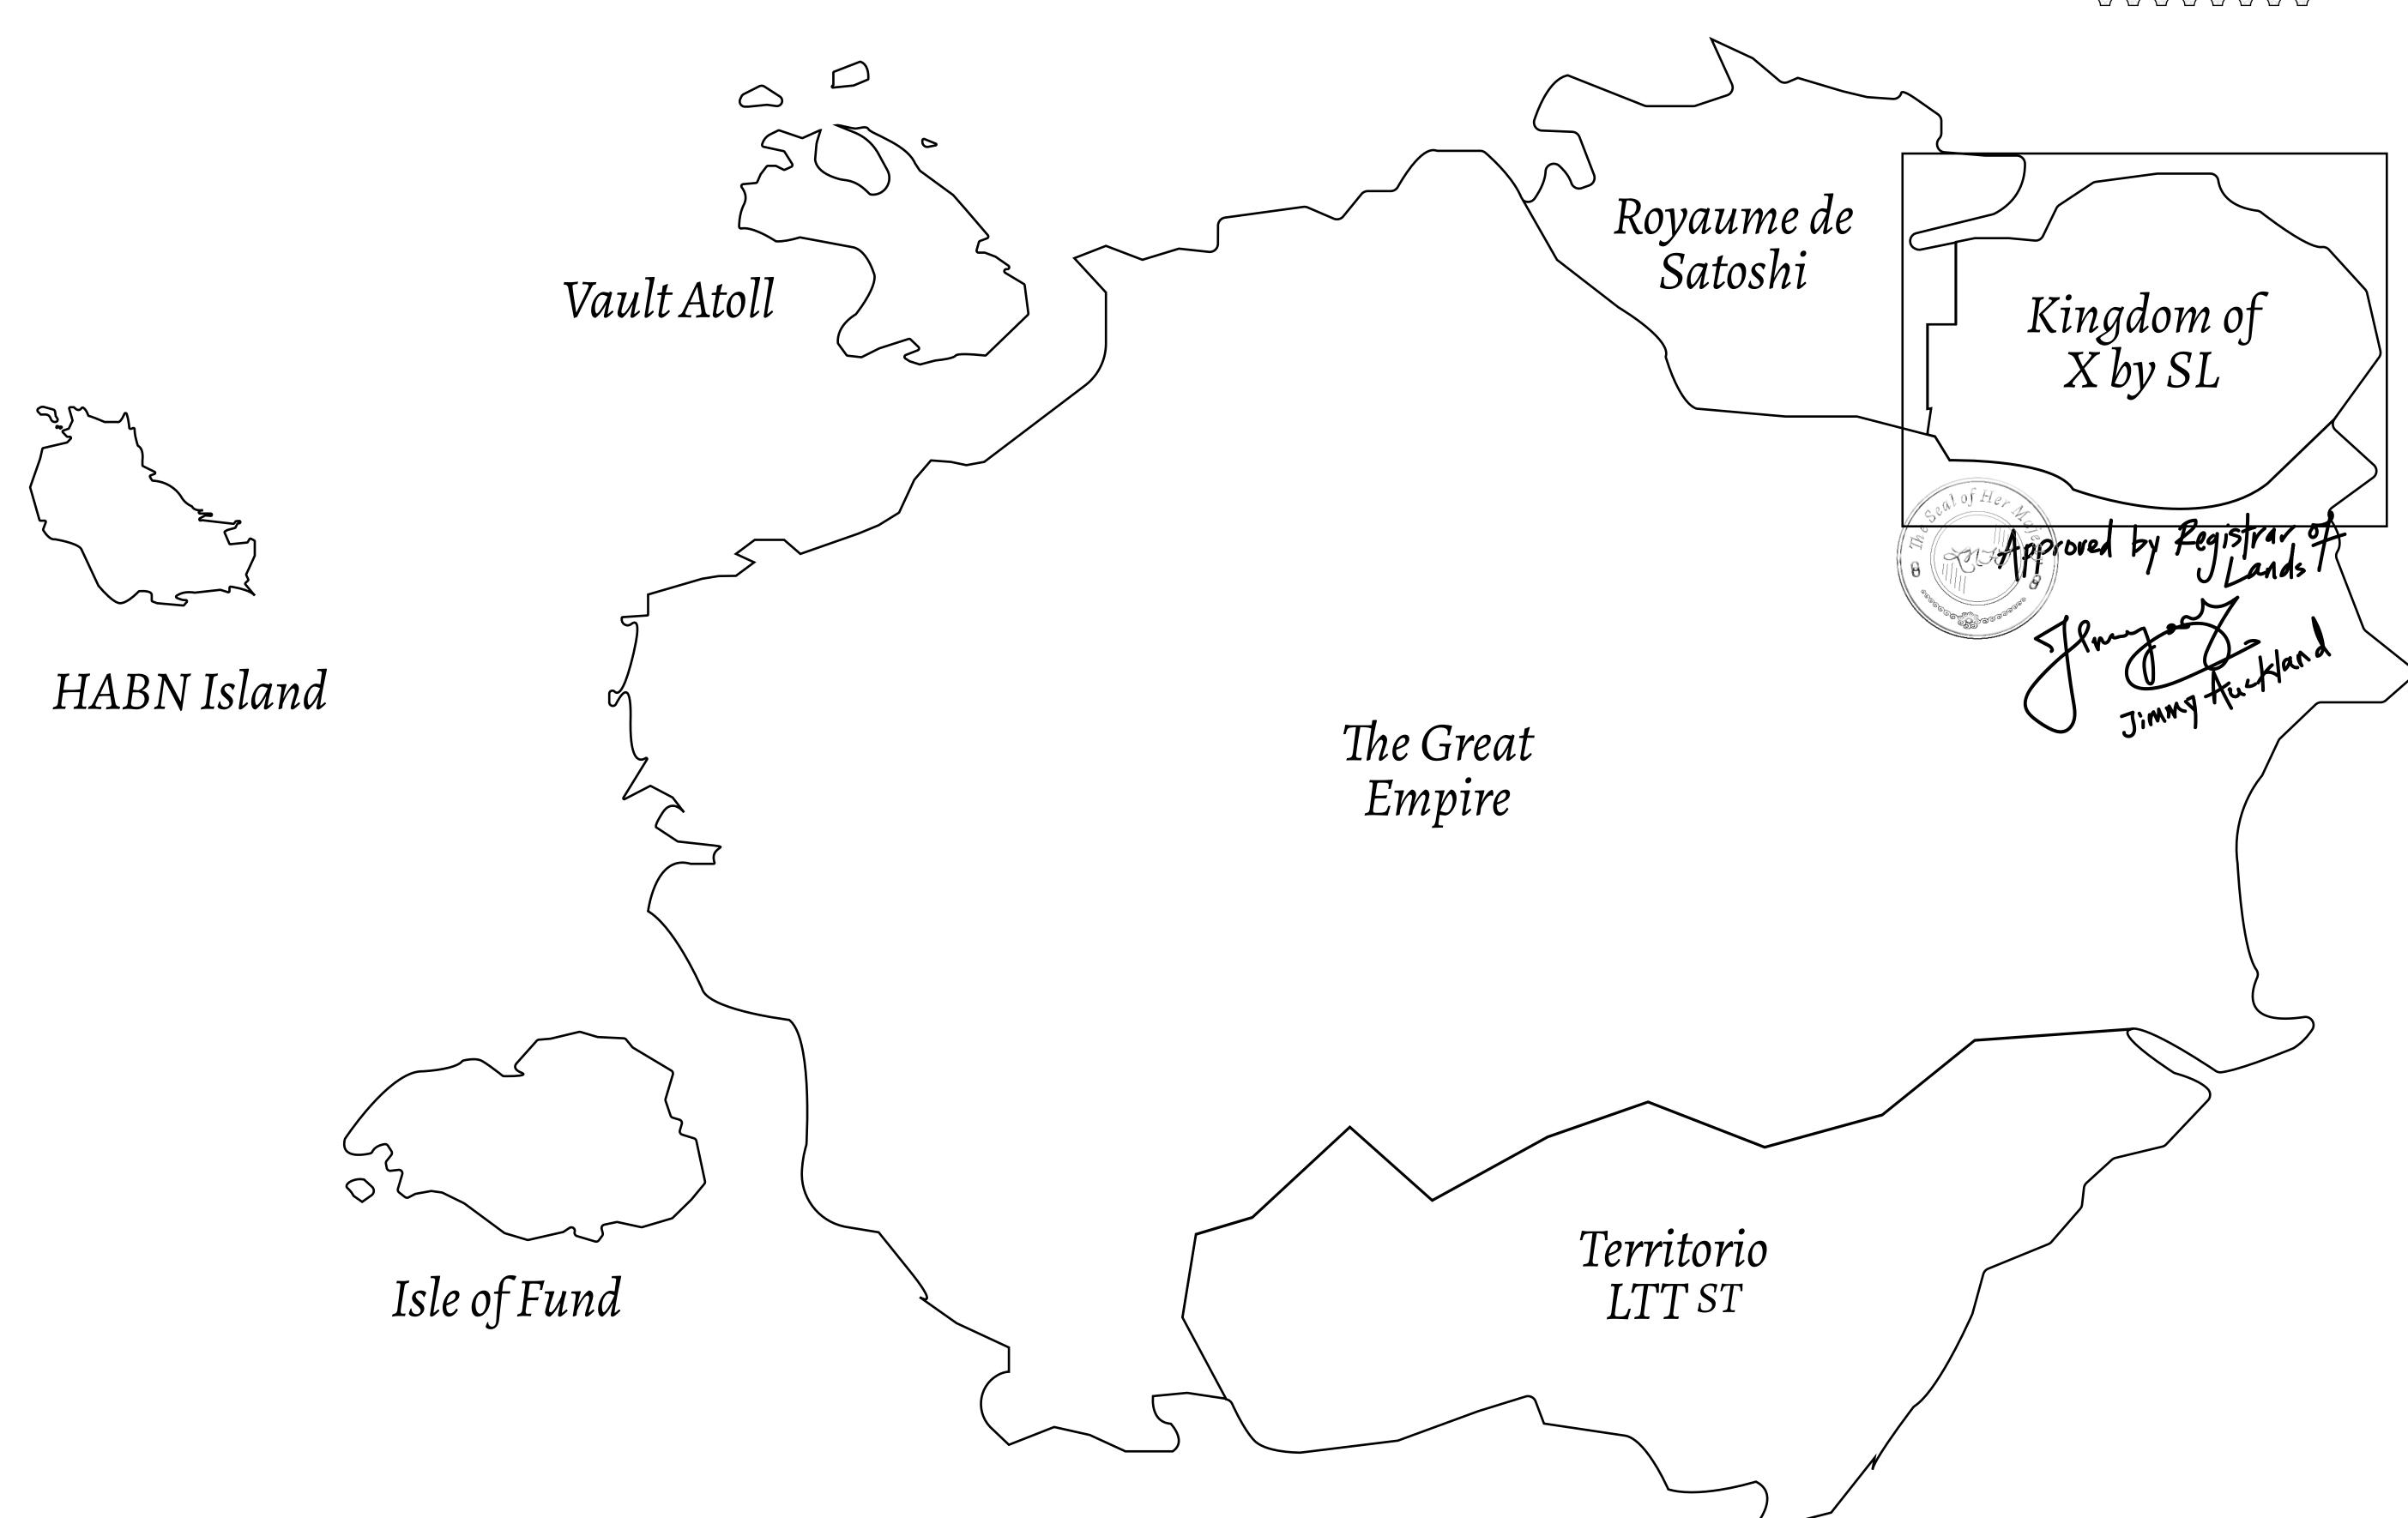

## GEOGRAPHY

COASTLINE
BORDERS
HIGHEST POINT
LOWEST POINT
PLOTS
SCALE

93.89 KM (58.34 MILES)

OCEAN, THE GREAT EMPIRE, SL

PEAK HERMES +7899 M

PORT OF EXCLUSIVITY 0 M

549

1:50000

| H.M. LNFT Land Registry |                                                                                                                                                                                         | TITLE NUMBER                         |                  |
|-------------------------|-----------------------------------------------------------------------------------------------------------------------------------------------------------------------------------------|--------------------------------------|------------------|
|                         |                                                                                                                                                                                         | X443-221121                          | seal of Herasest |
| ADMINISTRATIVE AREA     | KINGDOM OF X BY SL                                                                                                                                                                      | ISSUED 22 November 2021 6. SCALE 1/5 | 30000            |
| OWNER ENTITLEMENT       | Type W-XBYSL: Share of 0.5% of all X by SL sales and Satoshi's Lounge re-sales based on number of NFT Stories minted (rewarded in LTT); Automatic invite to X by SL; Mint 4 NFT Stories |                                      |                  |