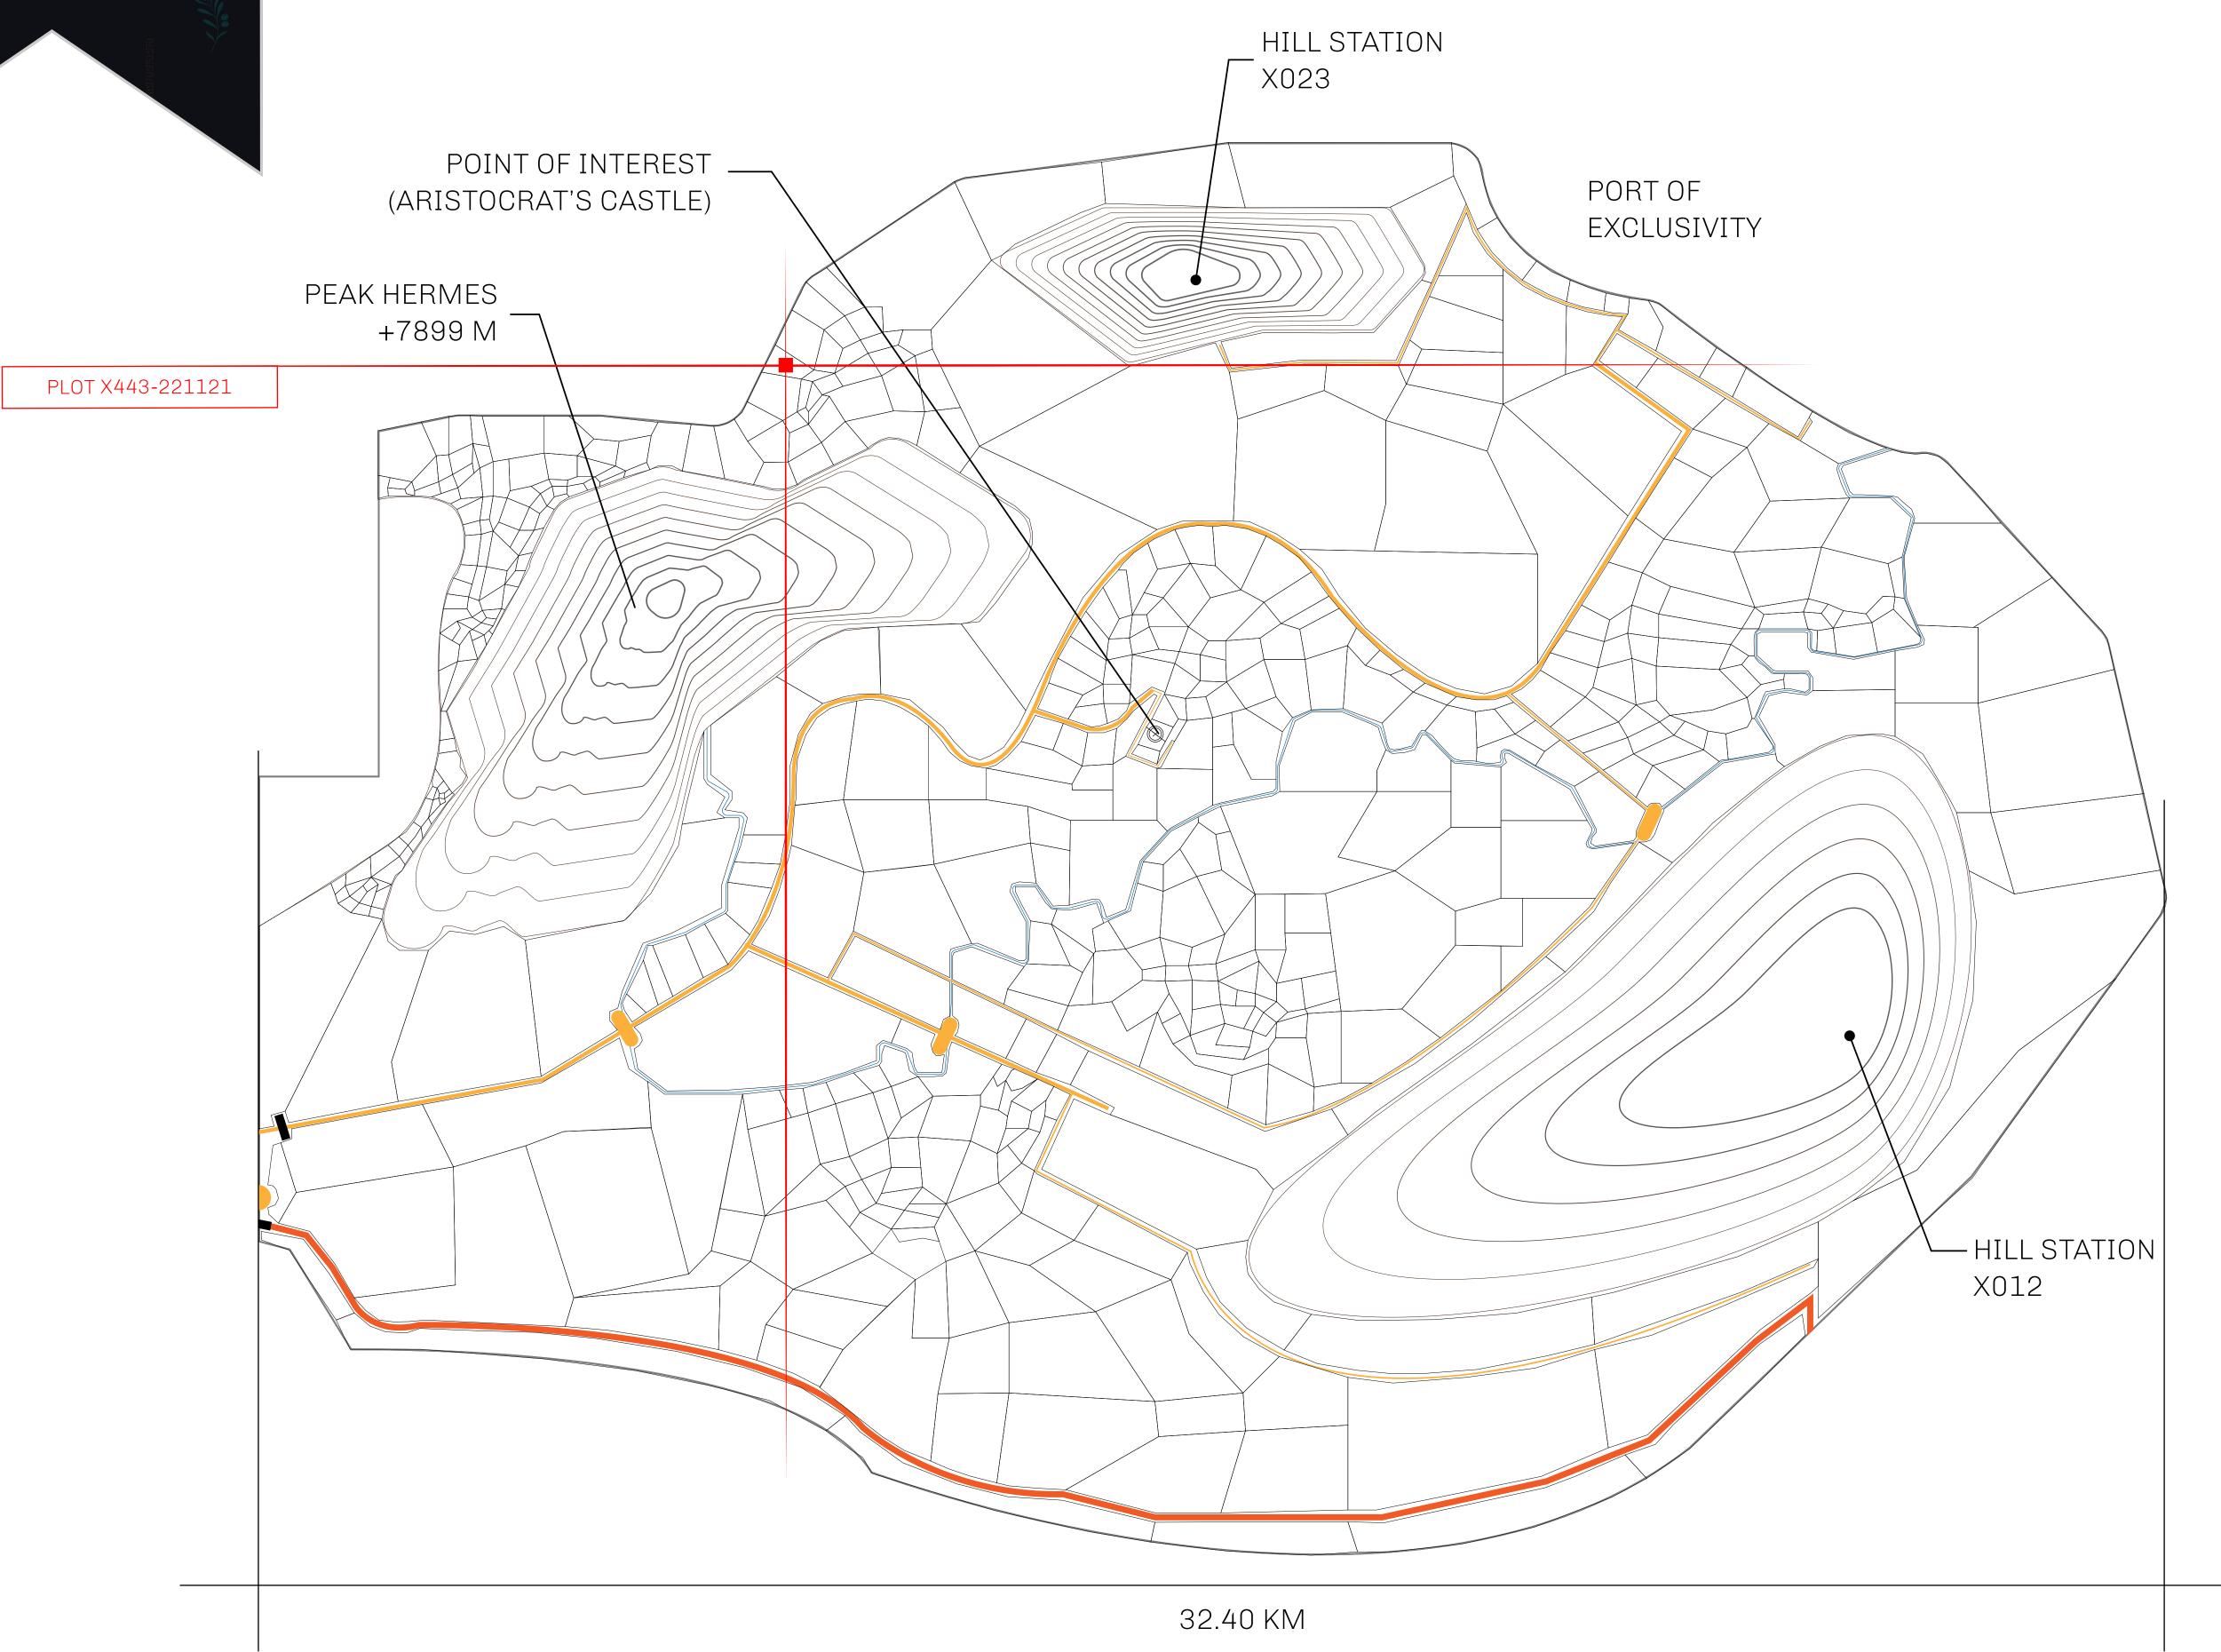

## GEOGRAPHY

COASTLINE
BORDERS
HIGHEST POINT
LOWEST POINT
PLOTS
SCALE

93.89 KM (58.34 MILES)

OCEAN, THE GREAT EMPIRE, SL

PEAK HERMES +7899 M

PORT OF EXCLUSIVITY 0 M

549

1:50000

| H.M. LNFT Land Registry |                                                                                                                                                                                         | TITLE NUMBER                         |                  |
|-------------------------|-----------------------------------------------------------------------------------------------------------------------------------------------------------------------------------------|--------------------------------------|------------------|
|                         |                                                                                                                                                                                         | X443-221121                          | seal of Herasest |
| ADMINISTRATIVE AREA     | KINGDOM OF X BY SL                                                                                                                                                                      | ISSUED 22 November 2021 6. SCALE 1/5 | 30000            |
| OWNER ENTITLEMENT       | Type W-XBYSL: Share of 0.5% of all X by SL sales and Satoshi's Lounge re-sales based on number of NFT Stories minted (rewarded in LTT); Automatic invite to X by SL; Mint 4 NFT Stories |                                      |                  |