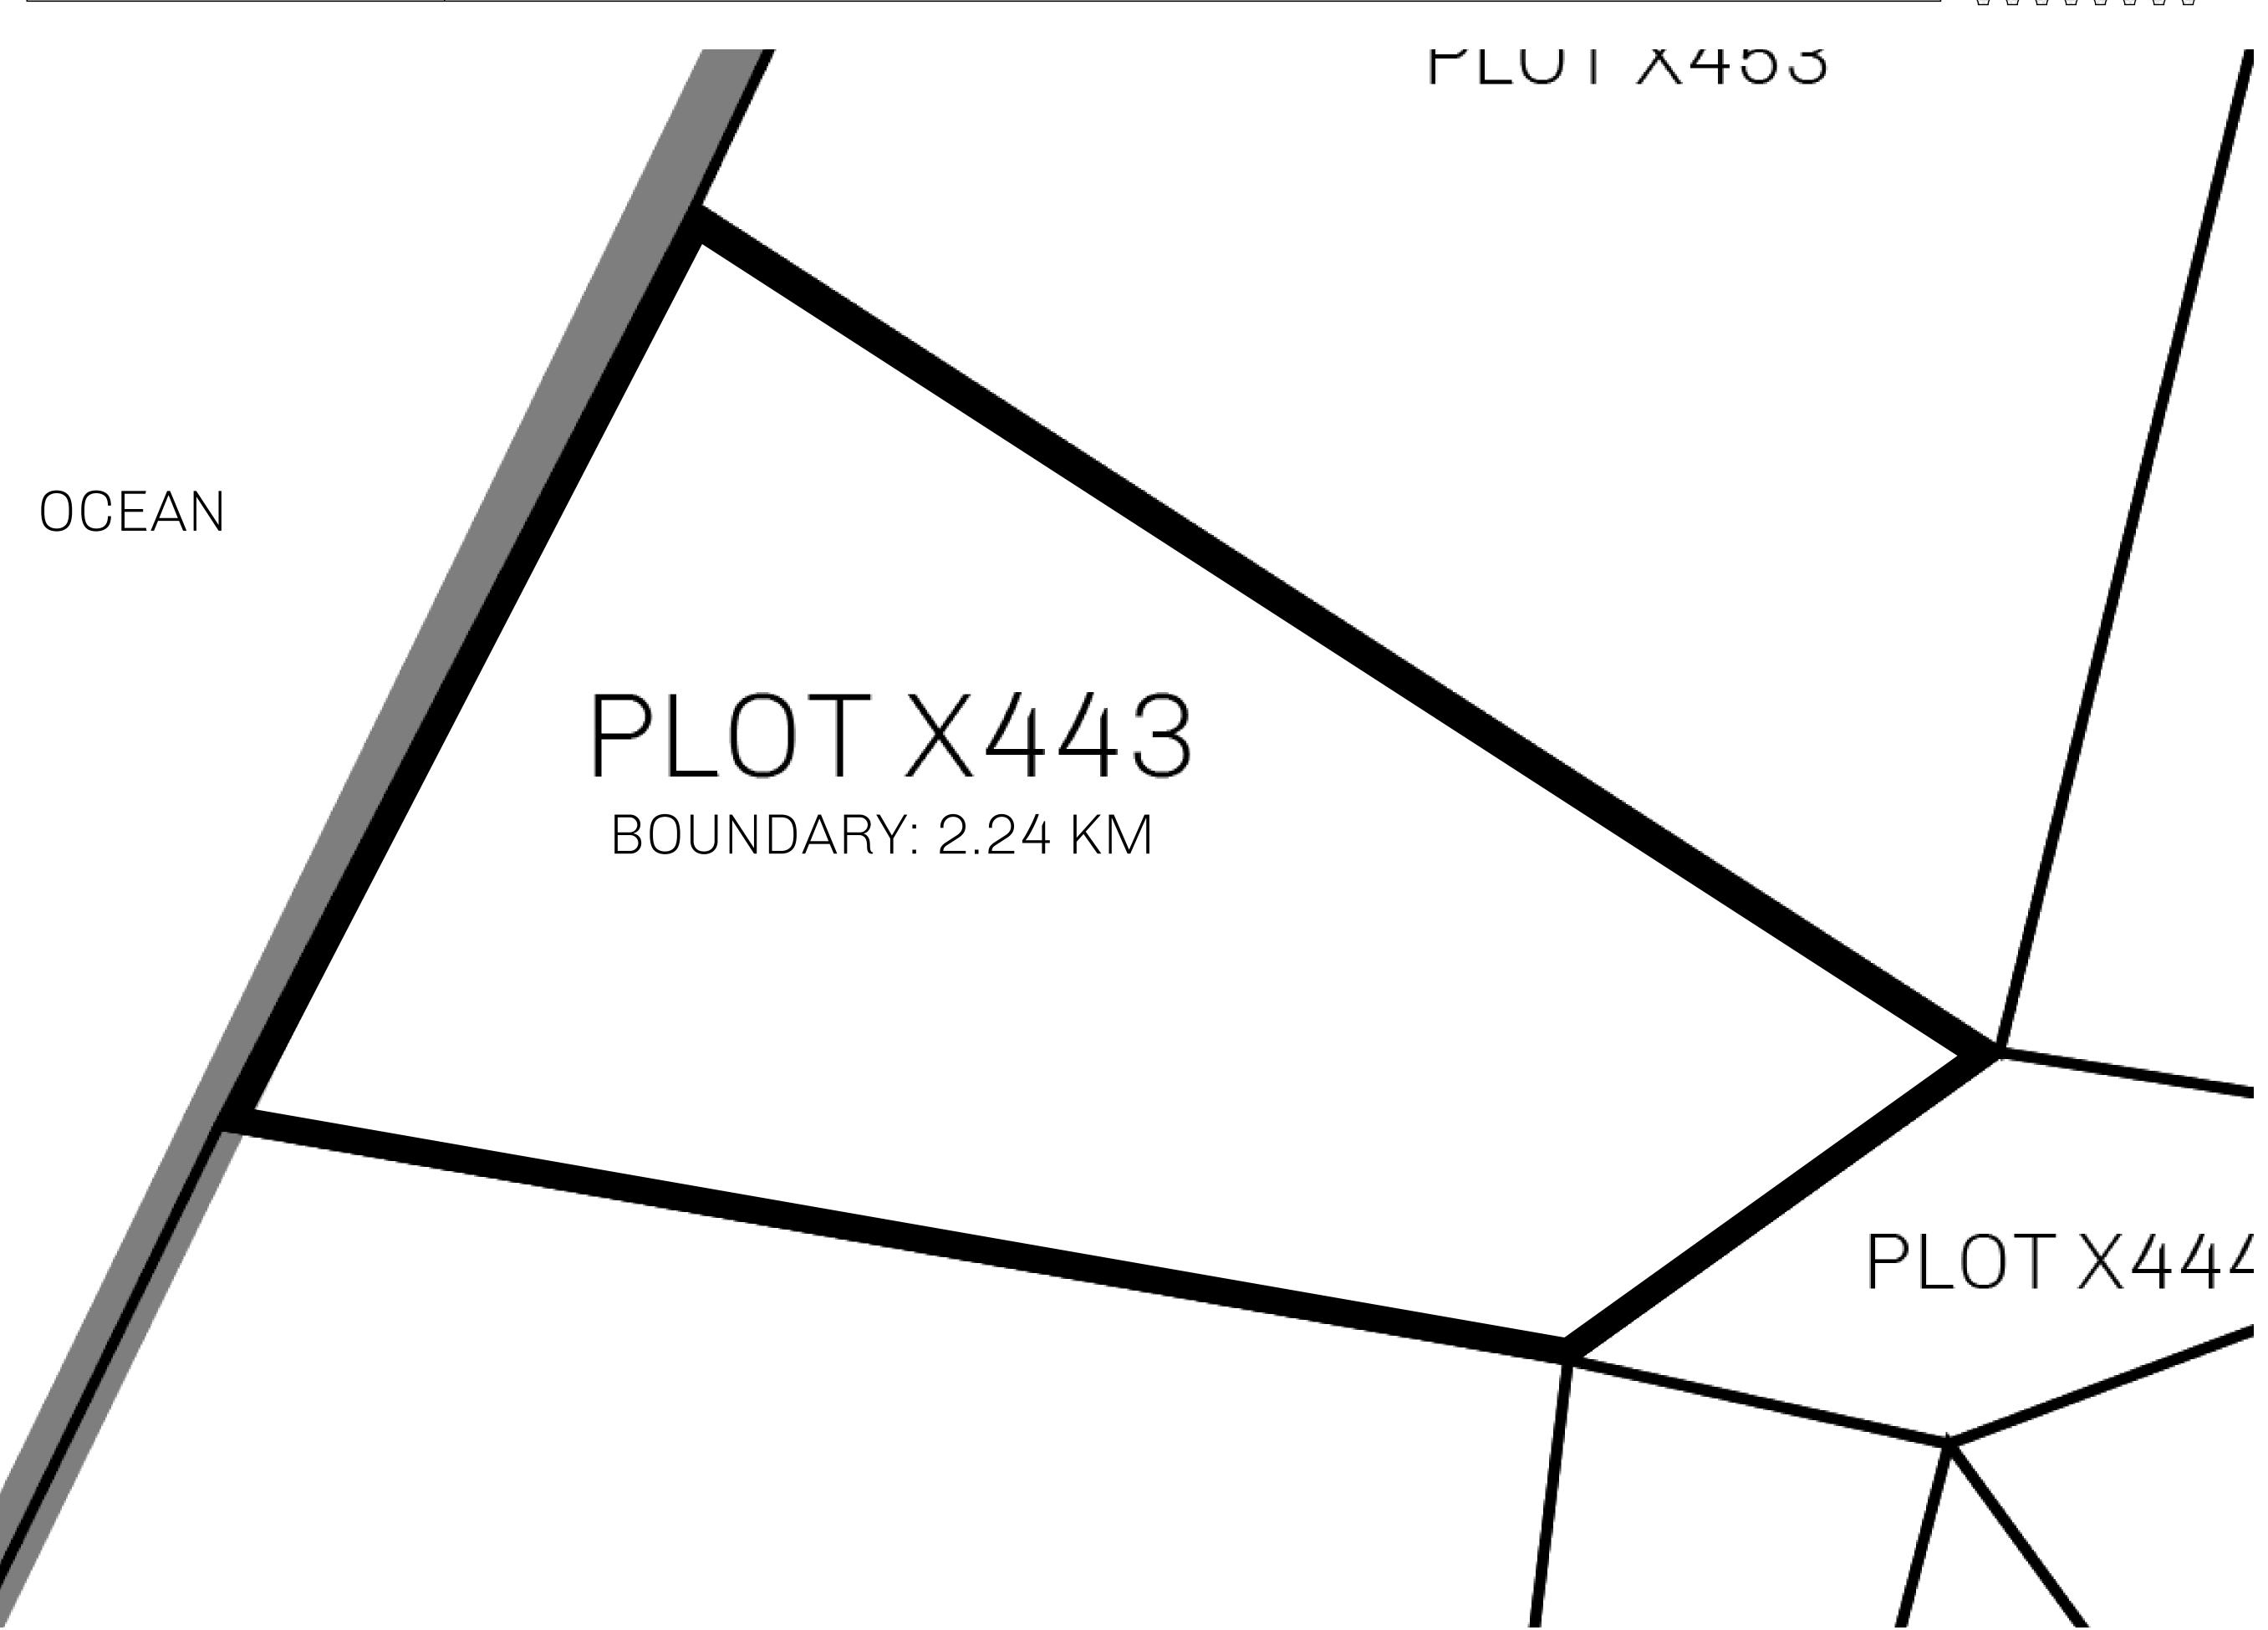

| H.M. LNFT Land Registry |                                                                                                                                                                                         | TITLE NUMBER                         |                  |
|-------------------------|-----------------------------------------------------------------------------------------------------------------------------------------------------------------------------------------|--------------------------------------|------------------|
|                         |                                                                                                                                                                                         | X443-221121                          | seal of Herasest |
| ADMINISTRATIVE AREA     | KINGDOM OF X BY SL                                                                                                                                                                      | ISSUED 22 November 2021 6. SCALE 1/5 | 30000            |
| OWNER ENTITLEMENT       | Type W-XBYSL: Share of 0.5% of all X by SL sales and Satoshi's Lounge re-sales based on number of NFT Stories minted (rewarded in LTT); Automatic invite to X by SL; Mint 4 NFT Stories |                                      |                  |