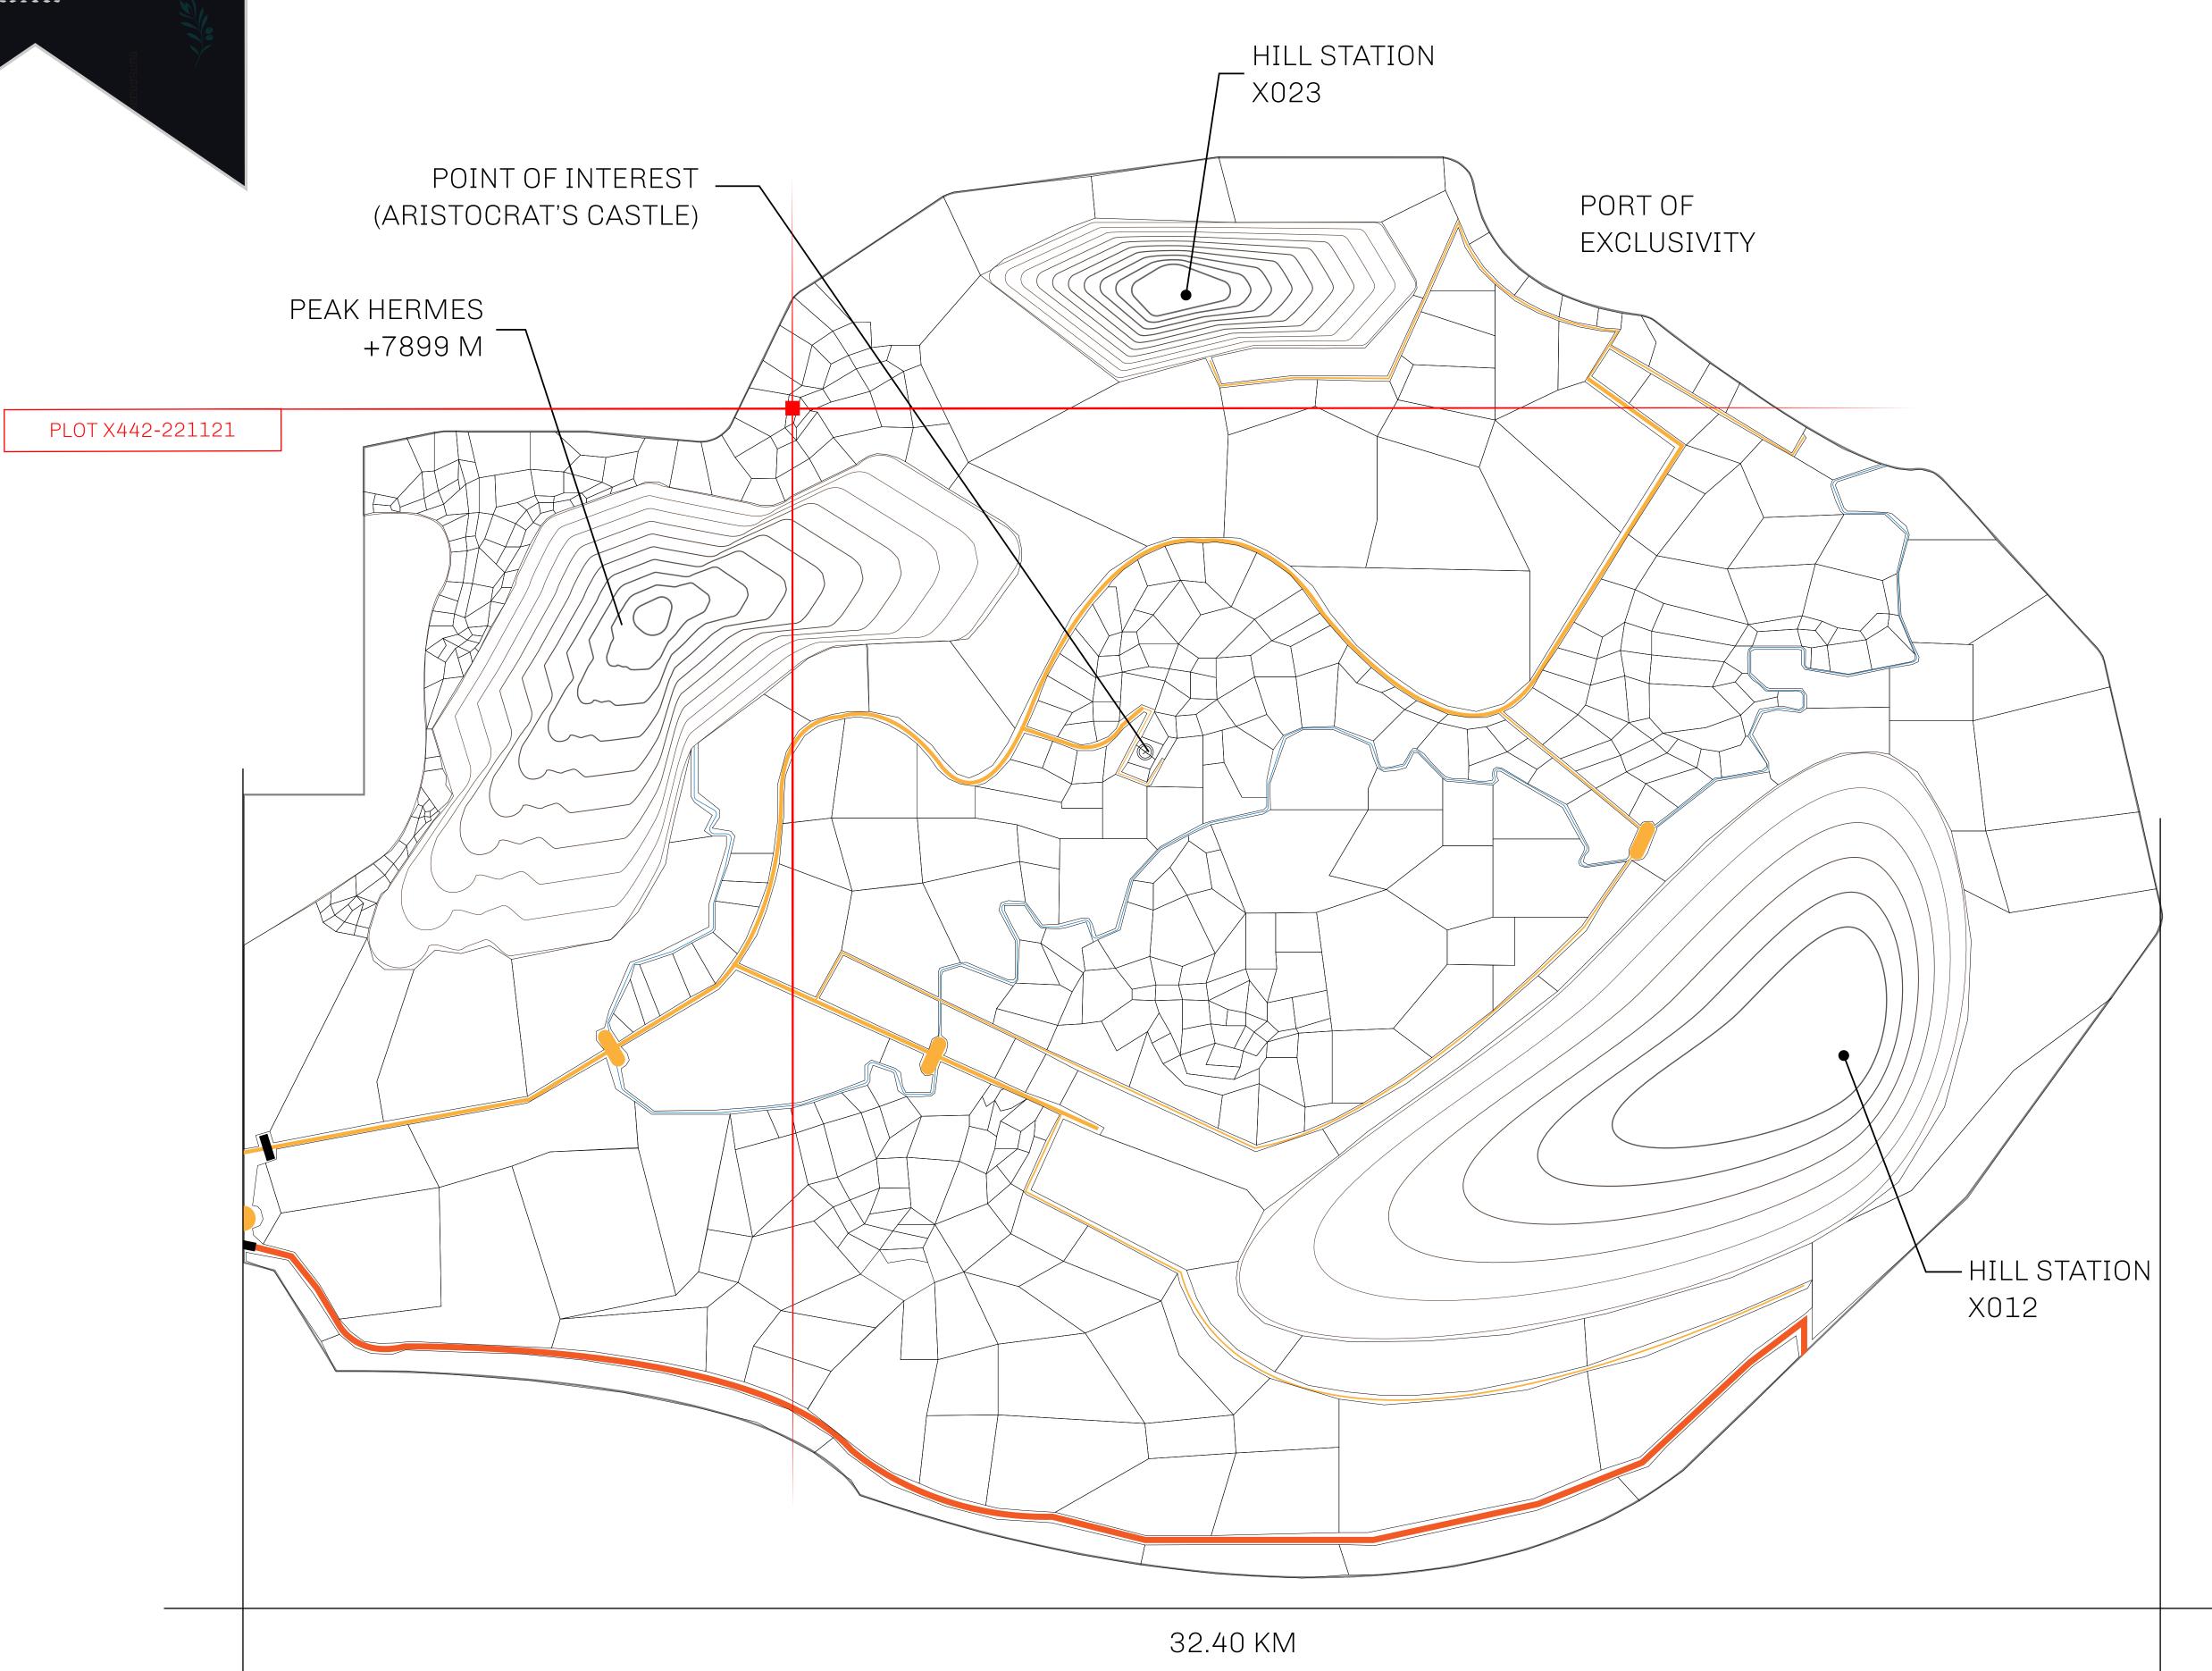

## GEOGRAPHY

COASTLINE
BORDERS
HIGHEST POINT
LOWEST POINT
PLOTS
SCALE

93.89 KM (58.34 MILES)

OCEAN, THE GREAT EMPIRE, SL

PEAK HERMES +7899 M

PORT OF EXCLUSIVITY 0 M

549

1:50000

## H.M. LNFT Land Registry

X442-221121

TITLE NUMBER

ISSUED 22 November 2021

SCALE **1/50000** 

Type W-XBYSL: Share of 0.5% of all X by SL sales and Satoshi's Lounge re-sales based on number of NFT Stories minted (rewarded in LTT); Automatic invite to X by SL; Mint 4 NFT Stories