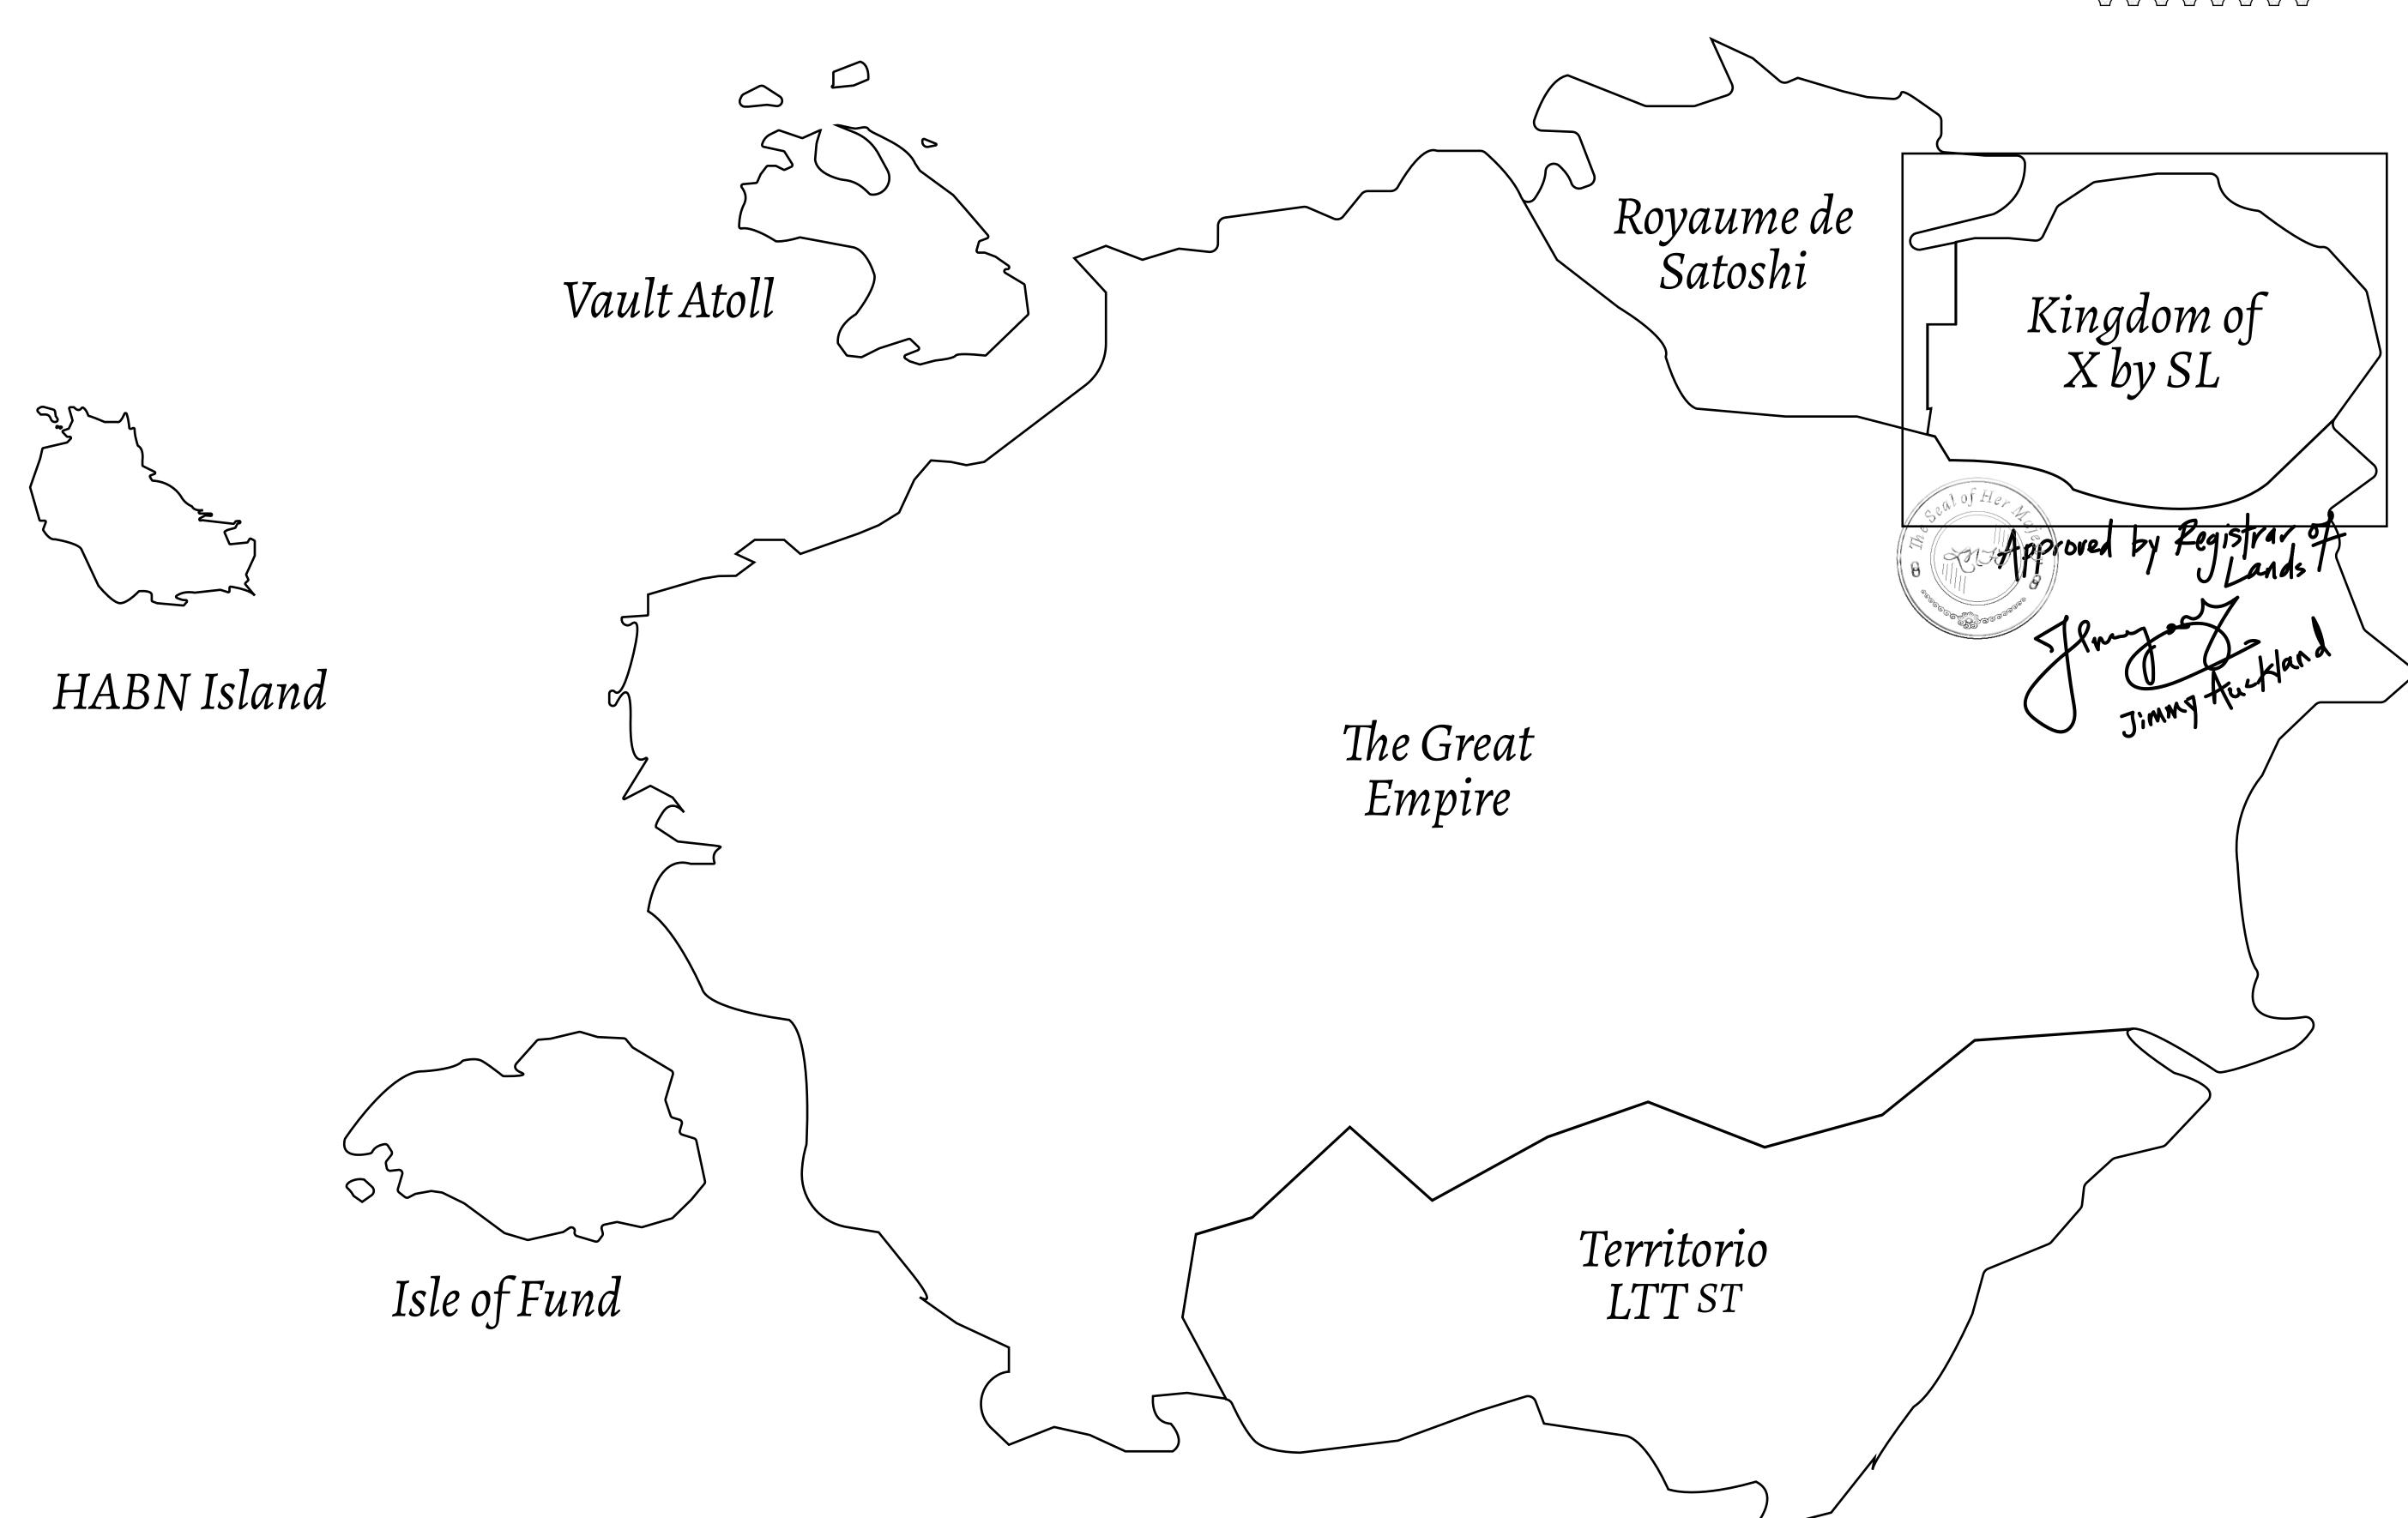

## THE ARISTOCRATS

The richest state in Loot NFT World. Special tablets are used to conduct high value auctions at galas and special events. The aristocrats donate 7% of their earnings to the Stakers, a special group of people, from the Great Empire. Ever since the marriage of the Sultan's daughter and the prince of X by SL, the Kingdom also donates 3% of its earnings to the Royaume De Satoshi.

## GEOGRAPHY

COASTLINE
BORDERS
HIGHEST POINT
LOWEST POINT
PLOTS
SCALE

93.89 KM (58.34 MILES)

OCEAN, THE GREAT EMPIRE, SL

PEAK HERMES +7899 M

PORT OF EXCLUSIVITY 0 M

549

1:50000

## H.M. LNFT Land Registry

X442-221121

TITLE NUMBER

ISSUED 22 November 2021

SCALE **1/50000** 

Type W-XBYSL: Share of 0.5% of all X by SL sales and Satoshi's Lounge re-sales based on number of NFT Stories minted (rewarded in LTT); Automatic invite to X by SL; Mint 4 NFT Stories