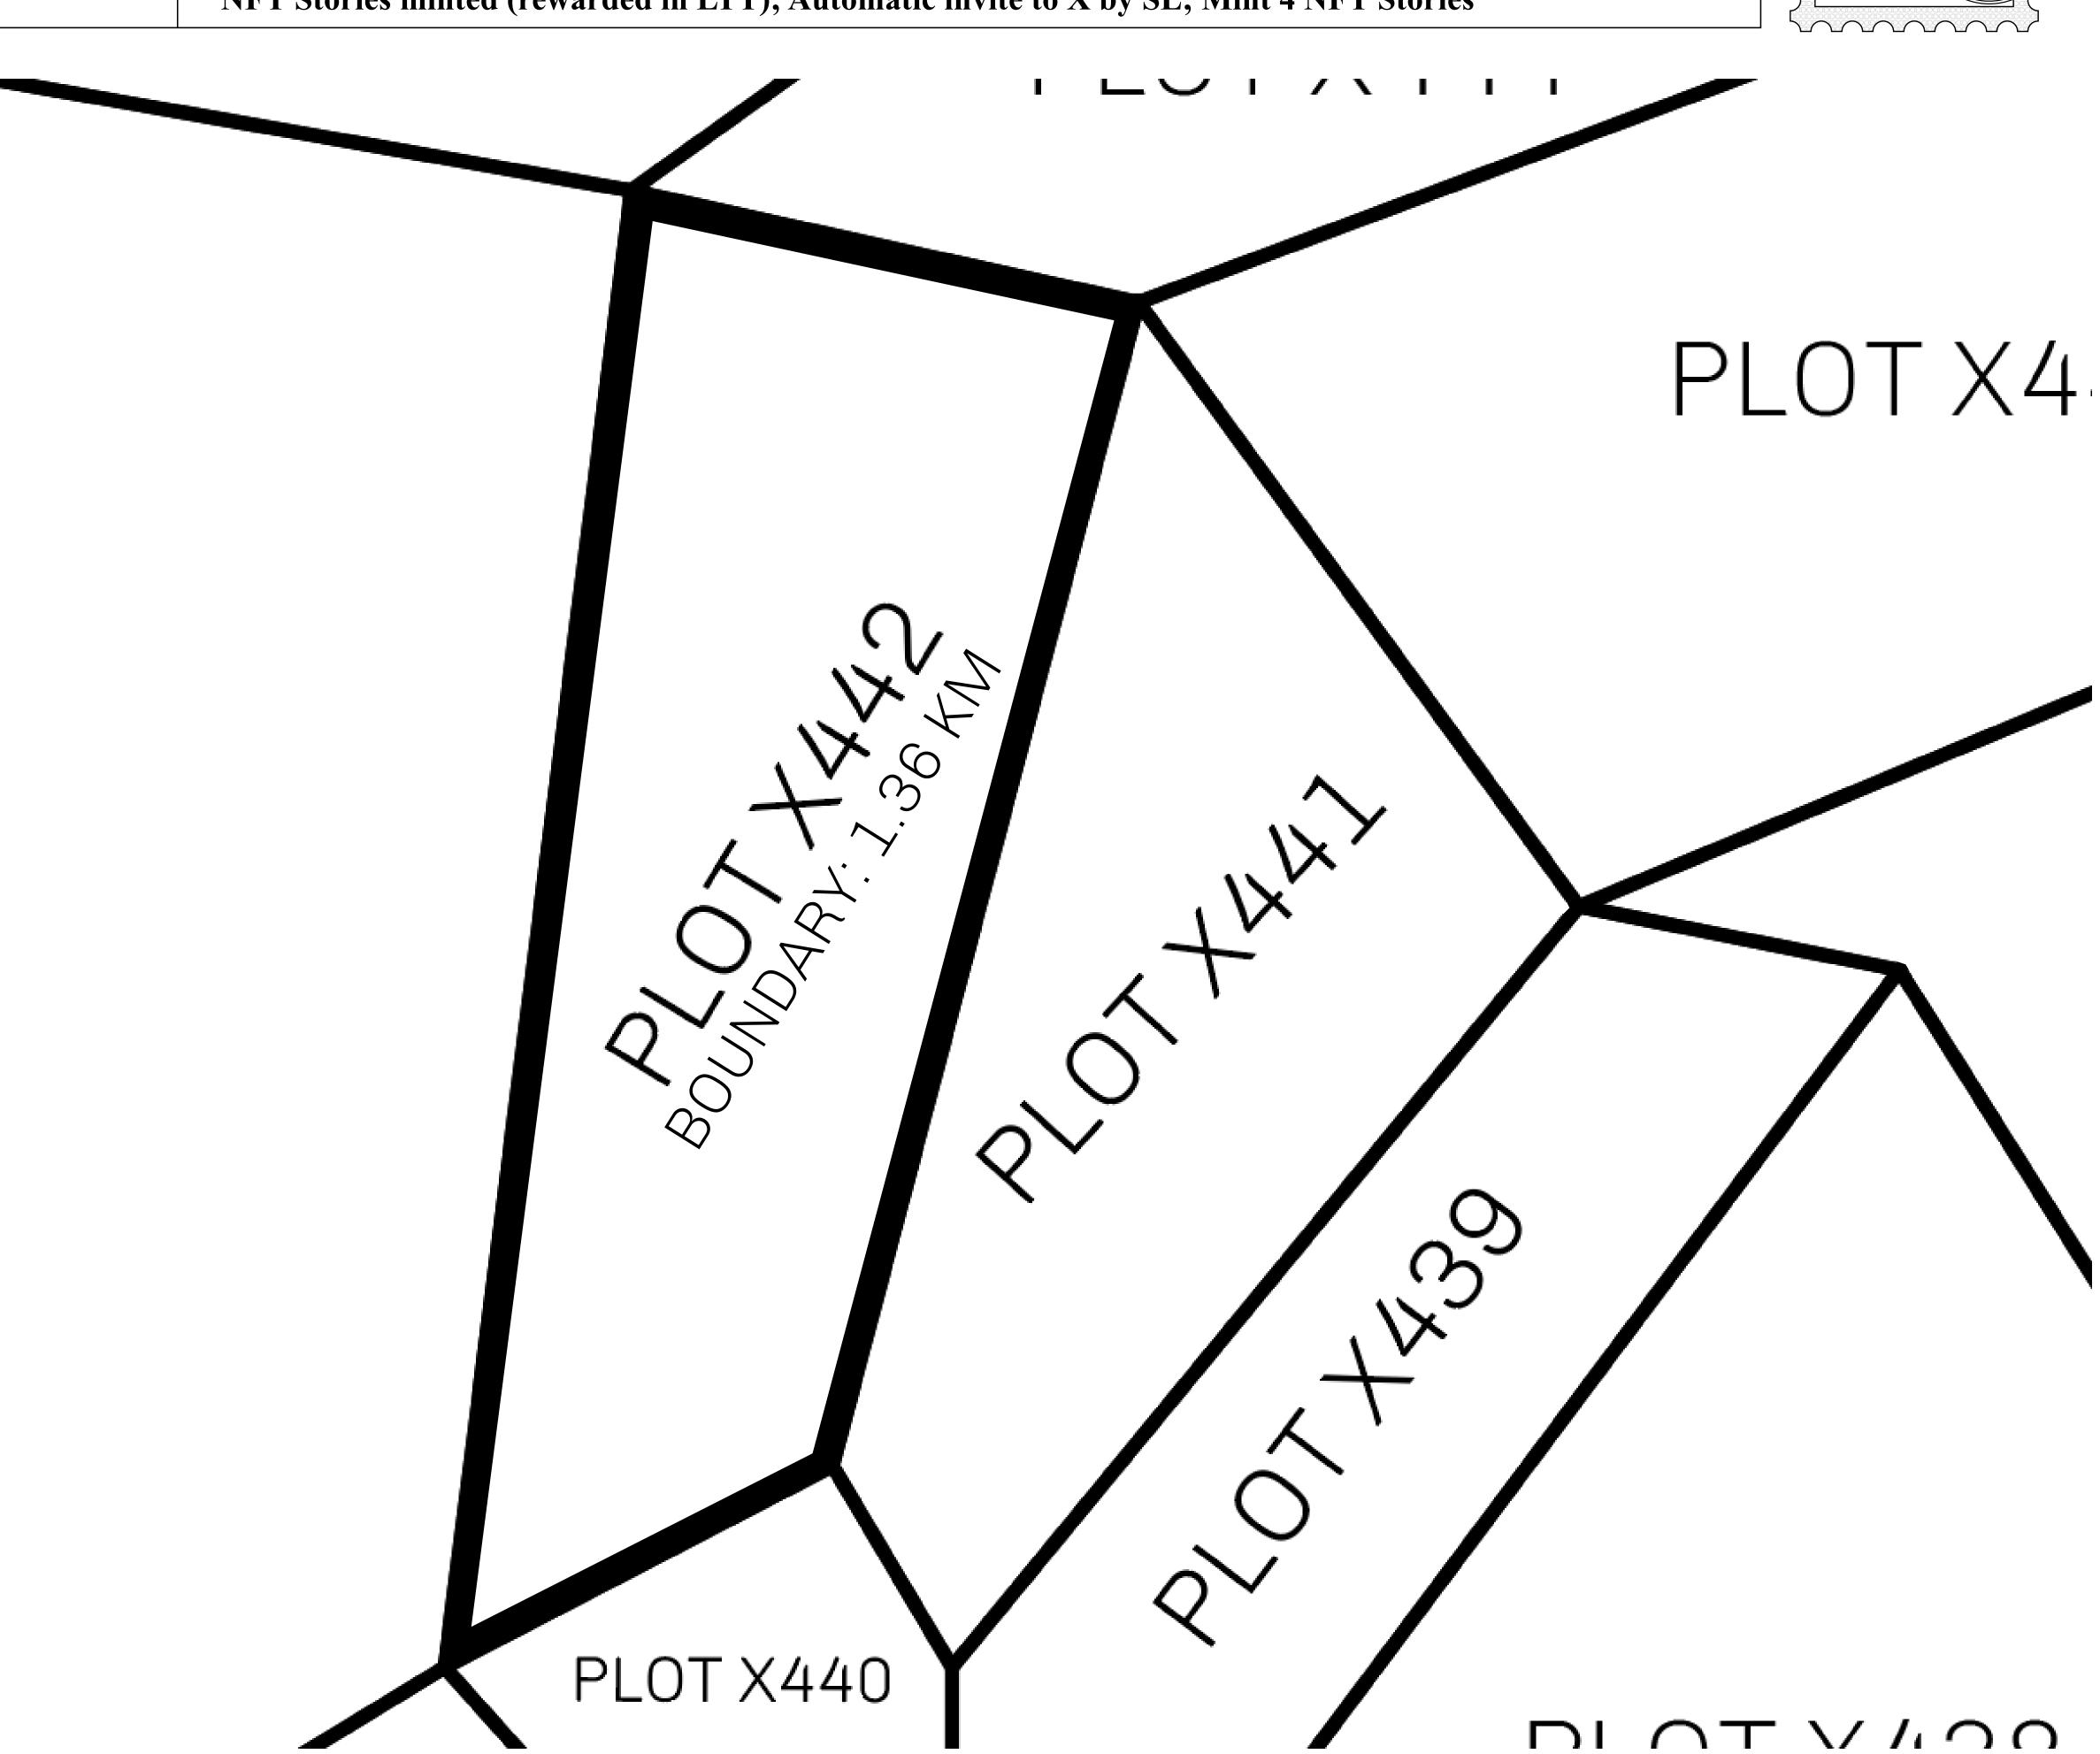

## H.M. LNFT Land Registry

X442-221121

TITLE NUMBER

ISSUED 22 November 2021

SCALE **1/50000** 

Type W-XBYSL: Share of 0.5% of all X by SL sales and Satoshi's Lounge re-sales based on number of NFT Stories minted (rewarded in LTT); Automatic invite to X by SL; Mint 4 NFT Stories