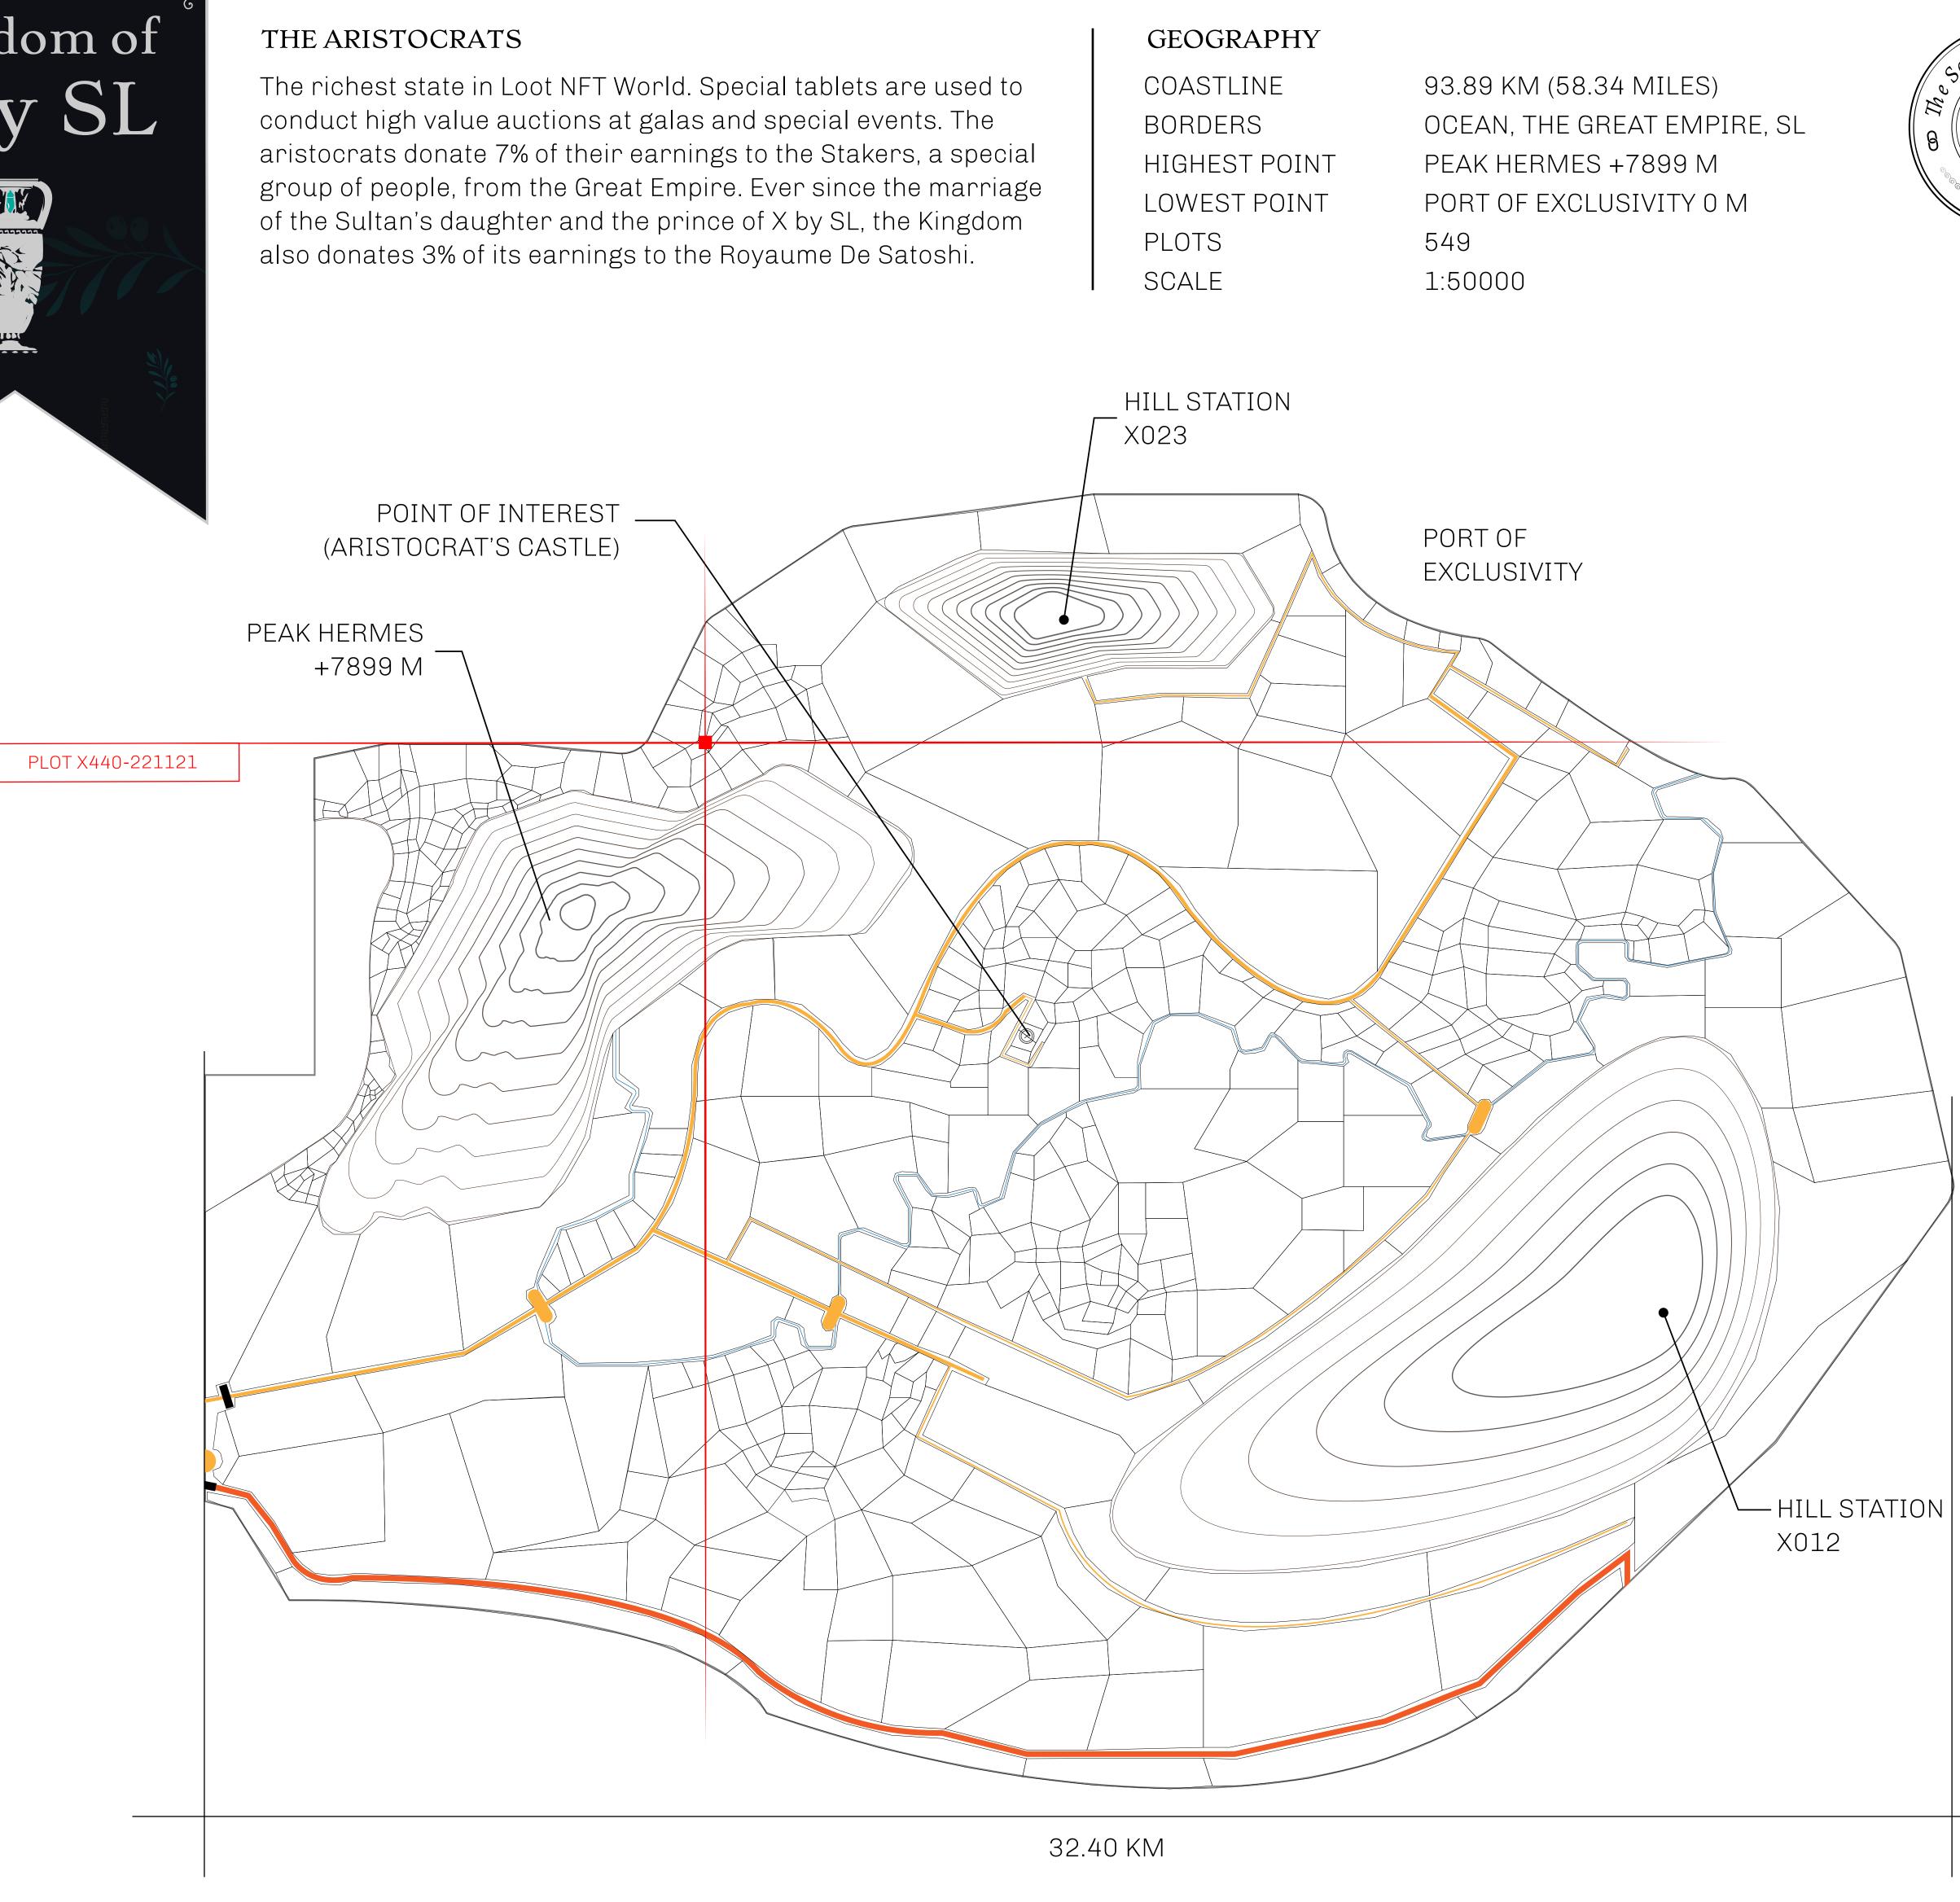

## PLOT X440 BOUNDARY: 0.75 KM $_{\rm OT} X077$

|           | TITLE NUMBER<br><b>X440-221121</b> |                         |     |               |
|-----------|------------------------------------|-------------------------|-----|---------------|
| Y         |                                    |                         |     |               |
| F X BY SL | ISSUED                             | <b>22 November 2021</b> | Je. | SCALE 1/50000 |