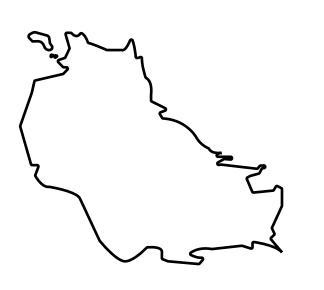

## PLOT X440 BOUNDARY: 0.75 KM $_{\rm OT} X077$

|           | TITLE NUMBER<br><b>X440-221121</b> |                         |     |               |
|-----------|------------------------------------|-------------------------|-----|---------------|
| Y         |                                    |                         |     |               |
| F X BY SL | ISSUED                             | <b>22 November 2021</b> | Je. | SCALE 1/50000 |