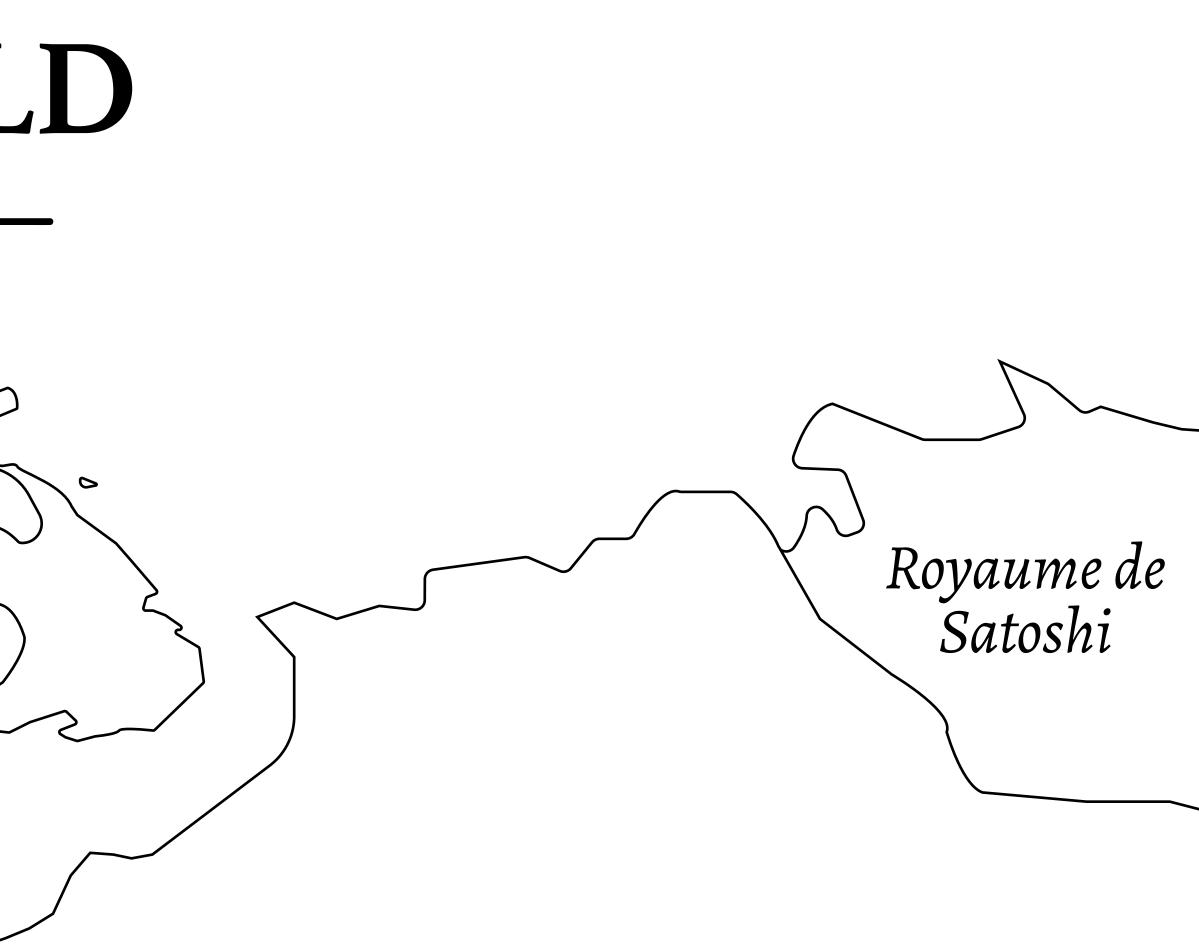

## H.M. LNFT Land Registr

ADMINISTRATIVE AREA

OWNER ENTITLEMENT

**KINGDOM O** 

Type W-XBYSL: Share of 0.5% of all X by SL sales and Satoshi's Lounge re-sales based on number of NFT Stories minted (rewarded in LTT); Automatic invite to X by SL; Mint 4 NFT Stories