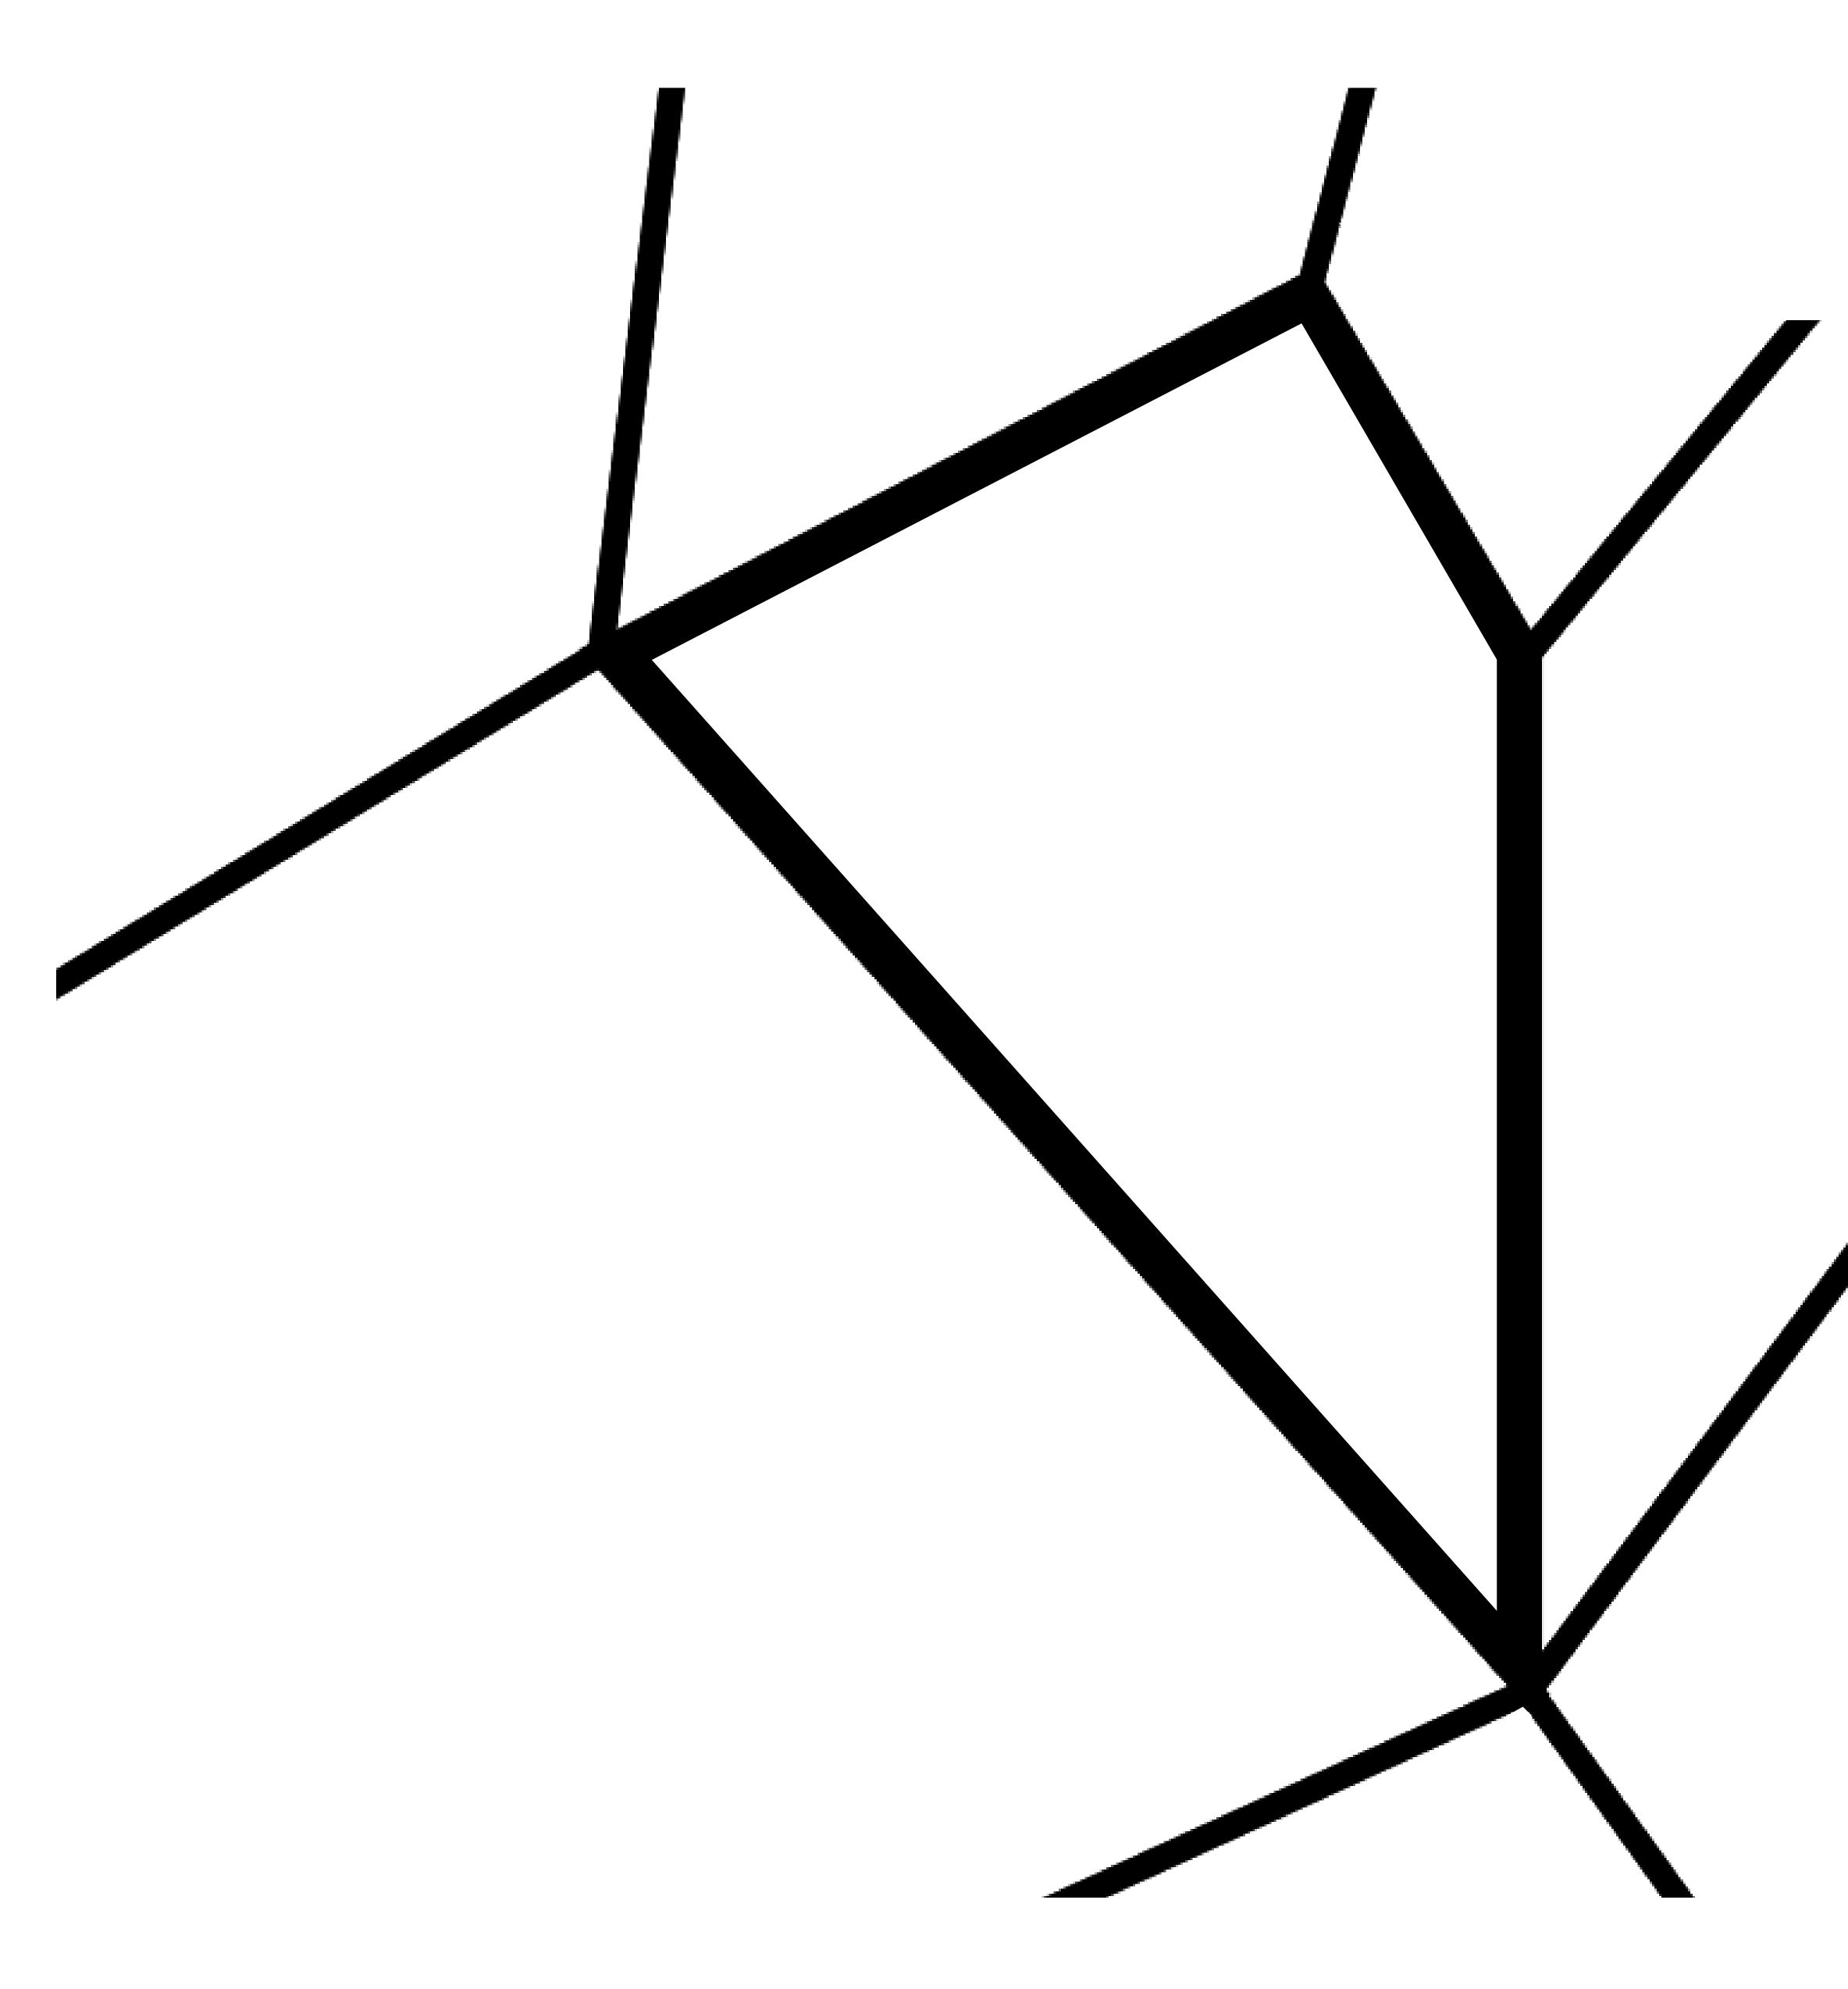

**OFFICIAL PERSPECTIVE SHEET FOR FILING** 

Indicate vantage point for each drawing. Copy and mark each sheet required prior to filing.

Guide - Vantage point should be indicated as shown in the diagram: