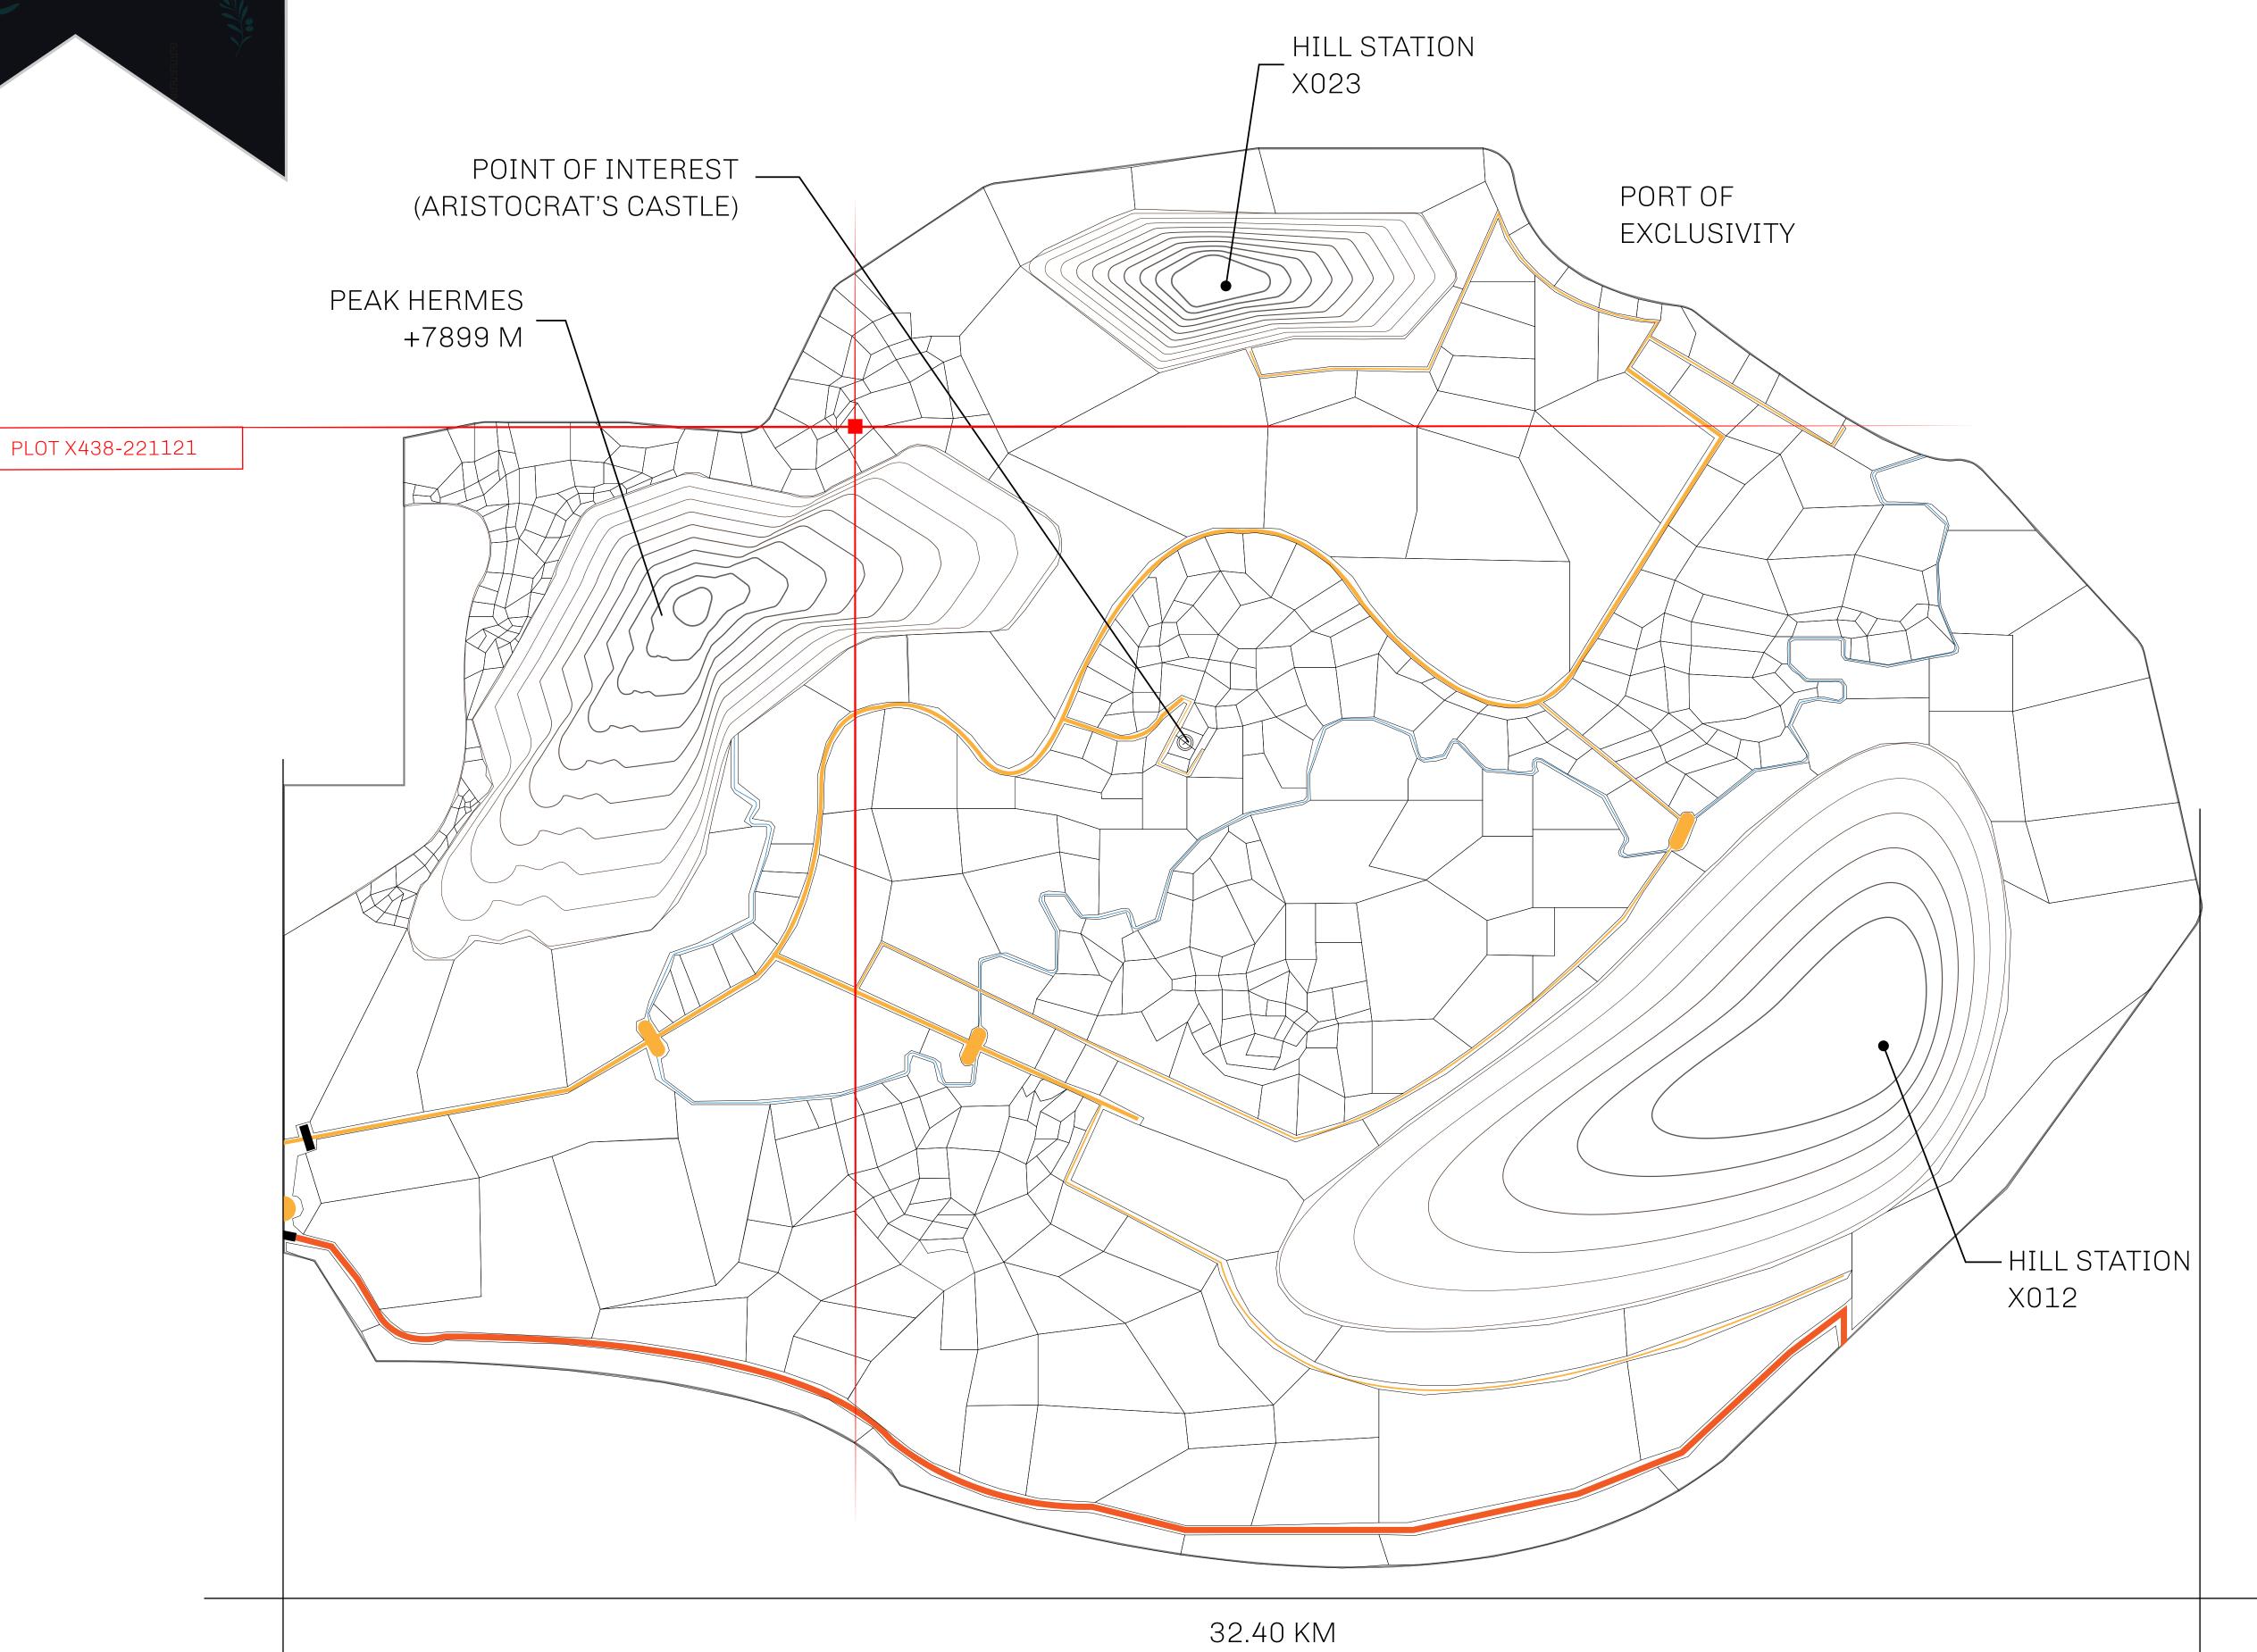

## GEOGRAPHY

COASTLINE
BORDERS
HIGHEST POINT
LOWEST POINT
PLOTS
SCALE

93.89 KM (58.34 MILES)

OCEAN, THE GREAT EMPIRE, SL

PEAK HERMES +7899 M

PORT OF EXCLUSIVITY 0 M

549

1:50000