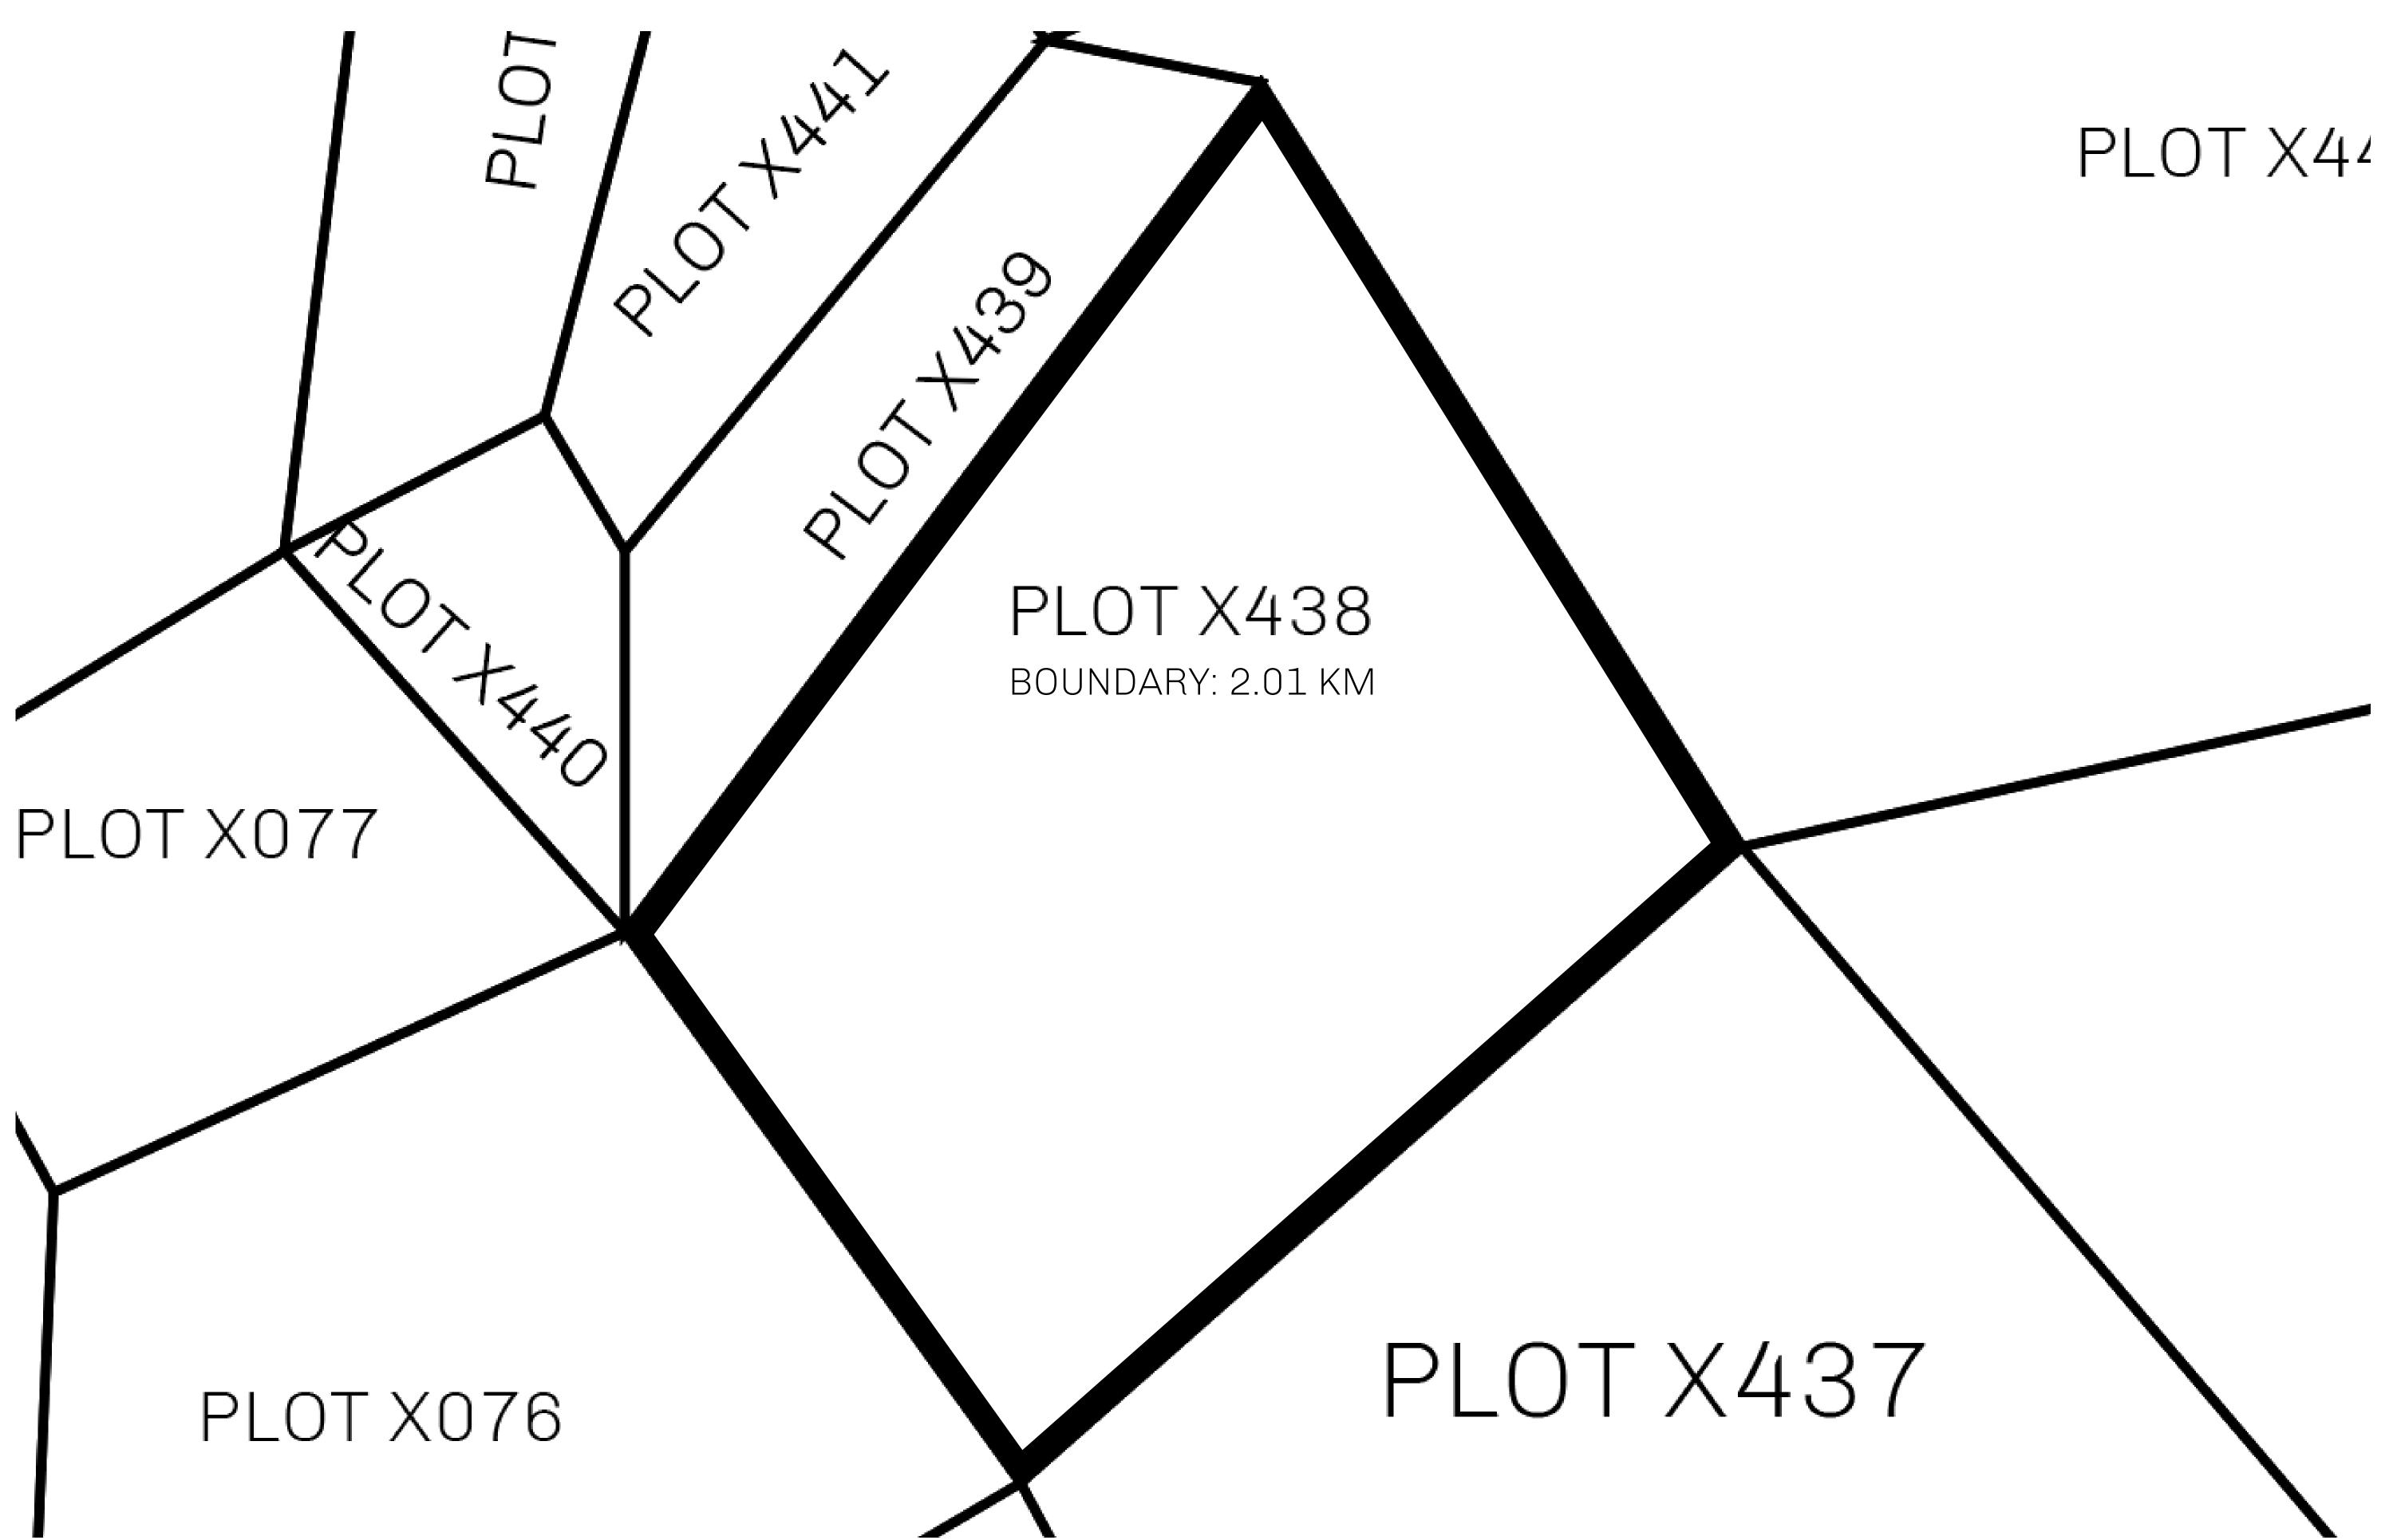

## GEOGRAPHY

COASTLINE
BORDERS
HIGHEST POINT
LOWEST POINT
PLOTS
SCALE

93.89 KM (58.34 MILES)

OCEAN, THE GREAT EMPIRE, SL

PEAK HERMES +7899 M

PORT OF EXCLUSIVITY 0 M

549

1:50000