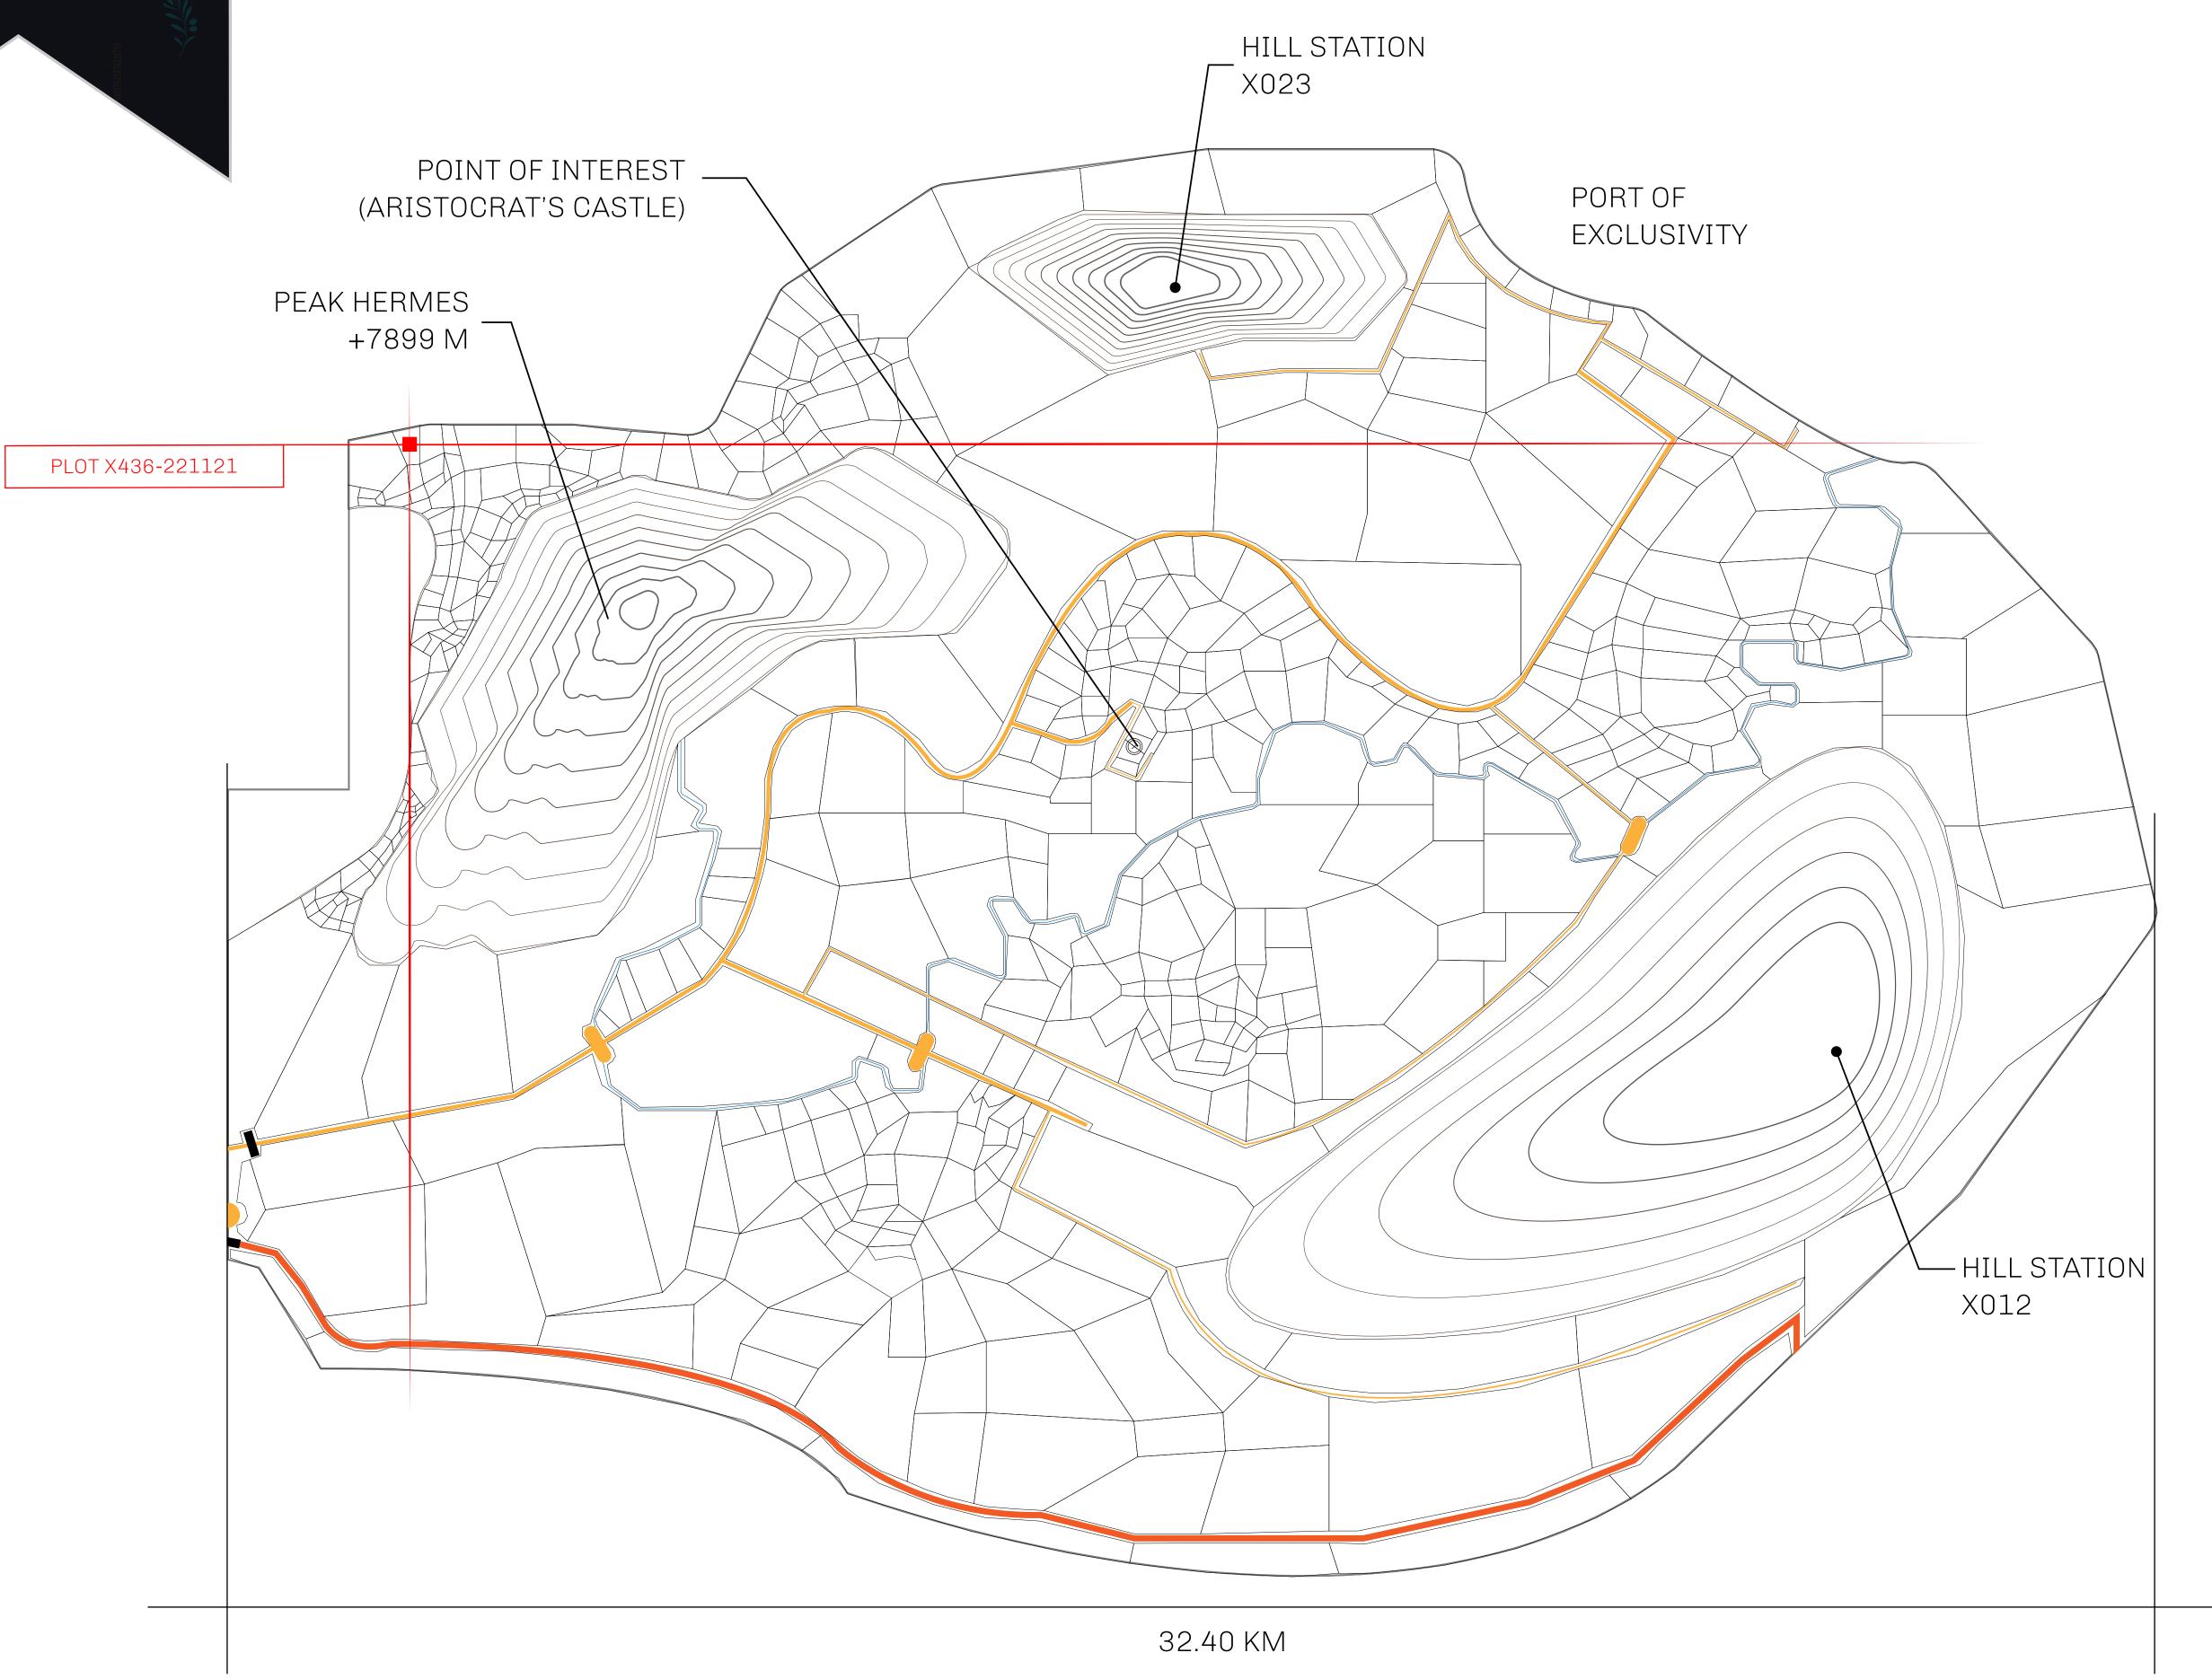

## GEOGRAPHY

COASTLINE
BORDERS
HIGHEST POINT
LOWEST POINT
PLOTS
SCALE

93.89 KM (58.34 MILES)

OCEAN, THE GREAT EMPIRE, SL

PEAK HERMES +7899 M

PORT OF EXCLUSIVITY 0 M

549

1:50000