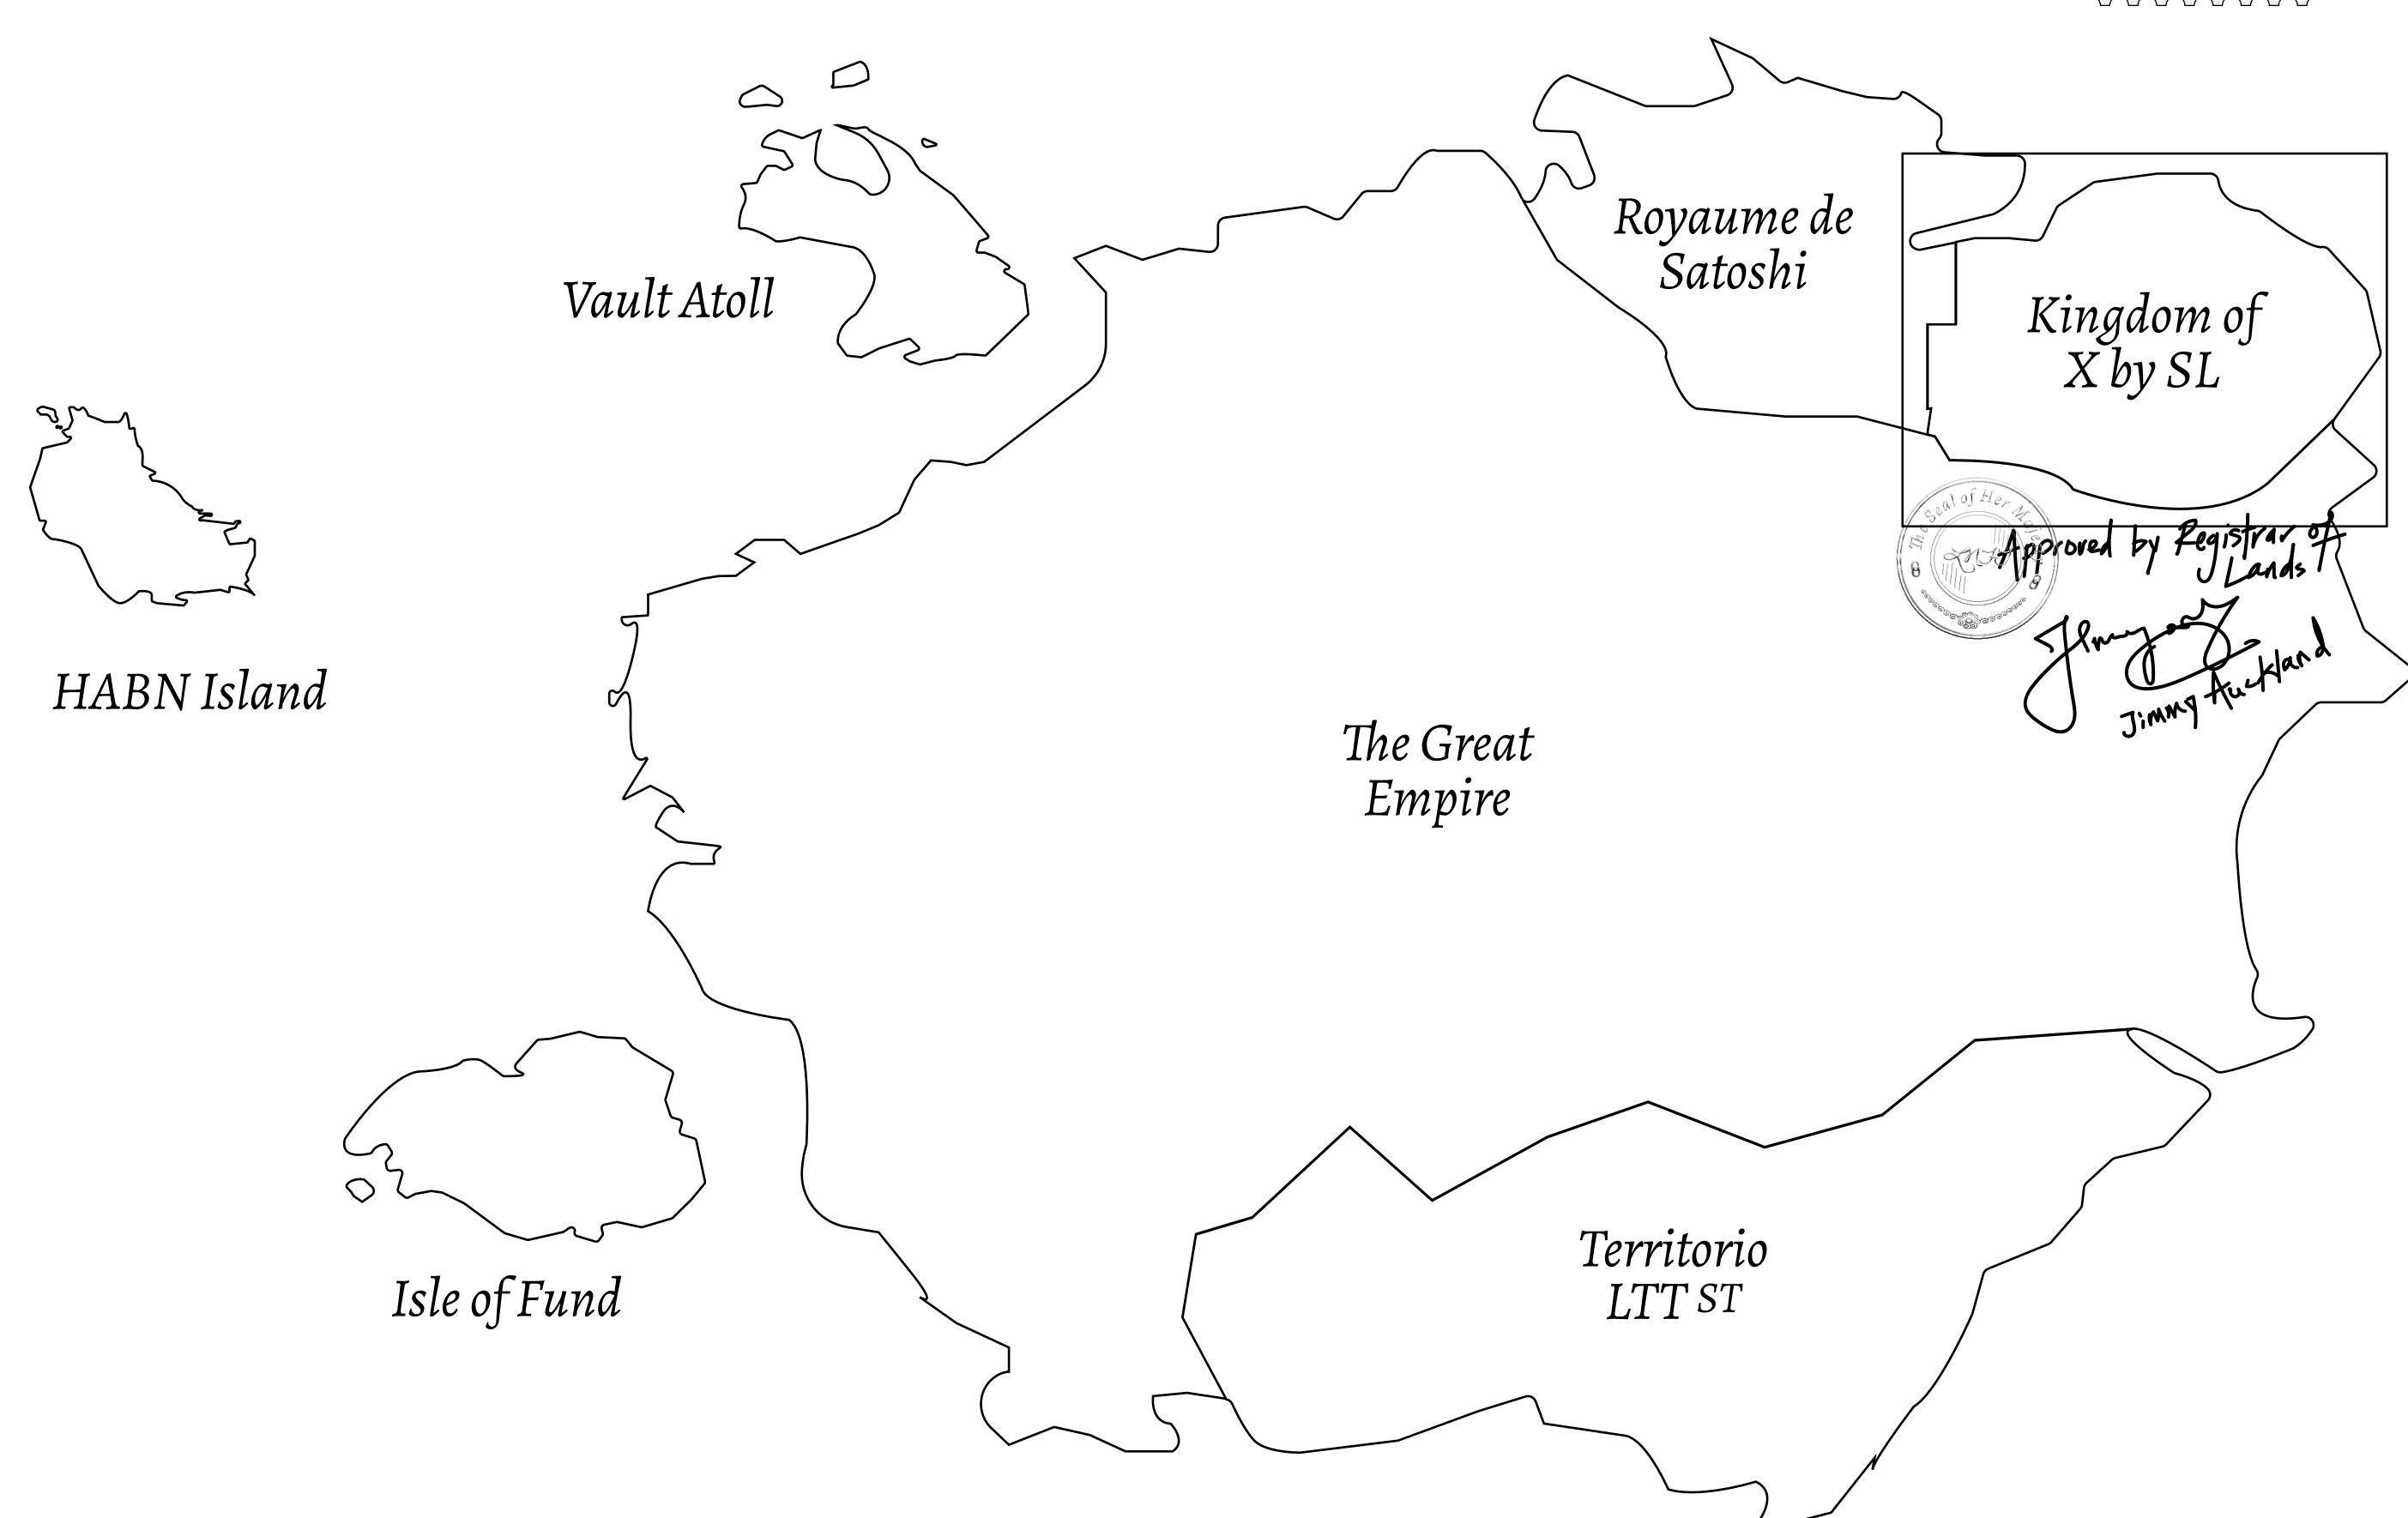

## GEOGRAPHY

COASTLINE
BORDERS
HIGHEST POINT
LOWEST POINT
PLOTS
SCALE

93.89 KM (58.34 MILES)

OCEAN, THE GREAT EMPIRE, SL

PEAK HERMES +7899 M

PORT OF EXCLUSIVITY 0 M

549

1:50000

## THE ARISTOCRATS

The richest state in Loot NFT World. Special tablets are used to conduct high value auctions at galas and special events. The aristocrats donate 7% of their earnings to the Stakers, a special group of people, from the Great Empire. Ever since the marriage of the Sultan's daughter and the prince of X by SL, the Kingdom also donates 3% of its earnings to the Royaume De Satoshi.

## H.M. LNFT Land Registry ADMINISTRATIVE AREA KINGDOM OF X BY SL ISSUED 22 November 2021 Type W-XBYSL: Share of 0.5% of all X by SL sales and Satoshi's Lounge re-sales based on number of

NFT Stories minted (rewarded in LTT); Automatic invite to X by SL; Mint 4 NFT Stories