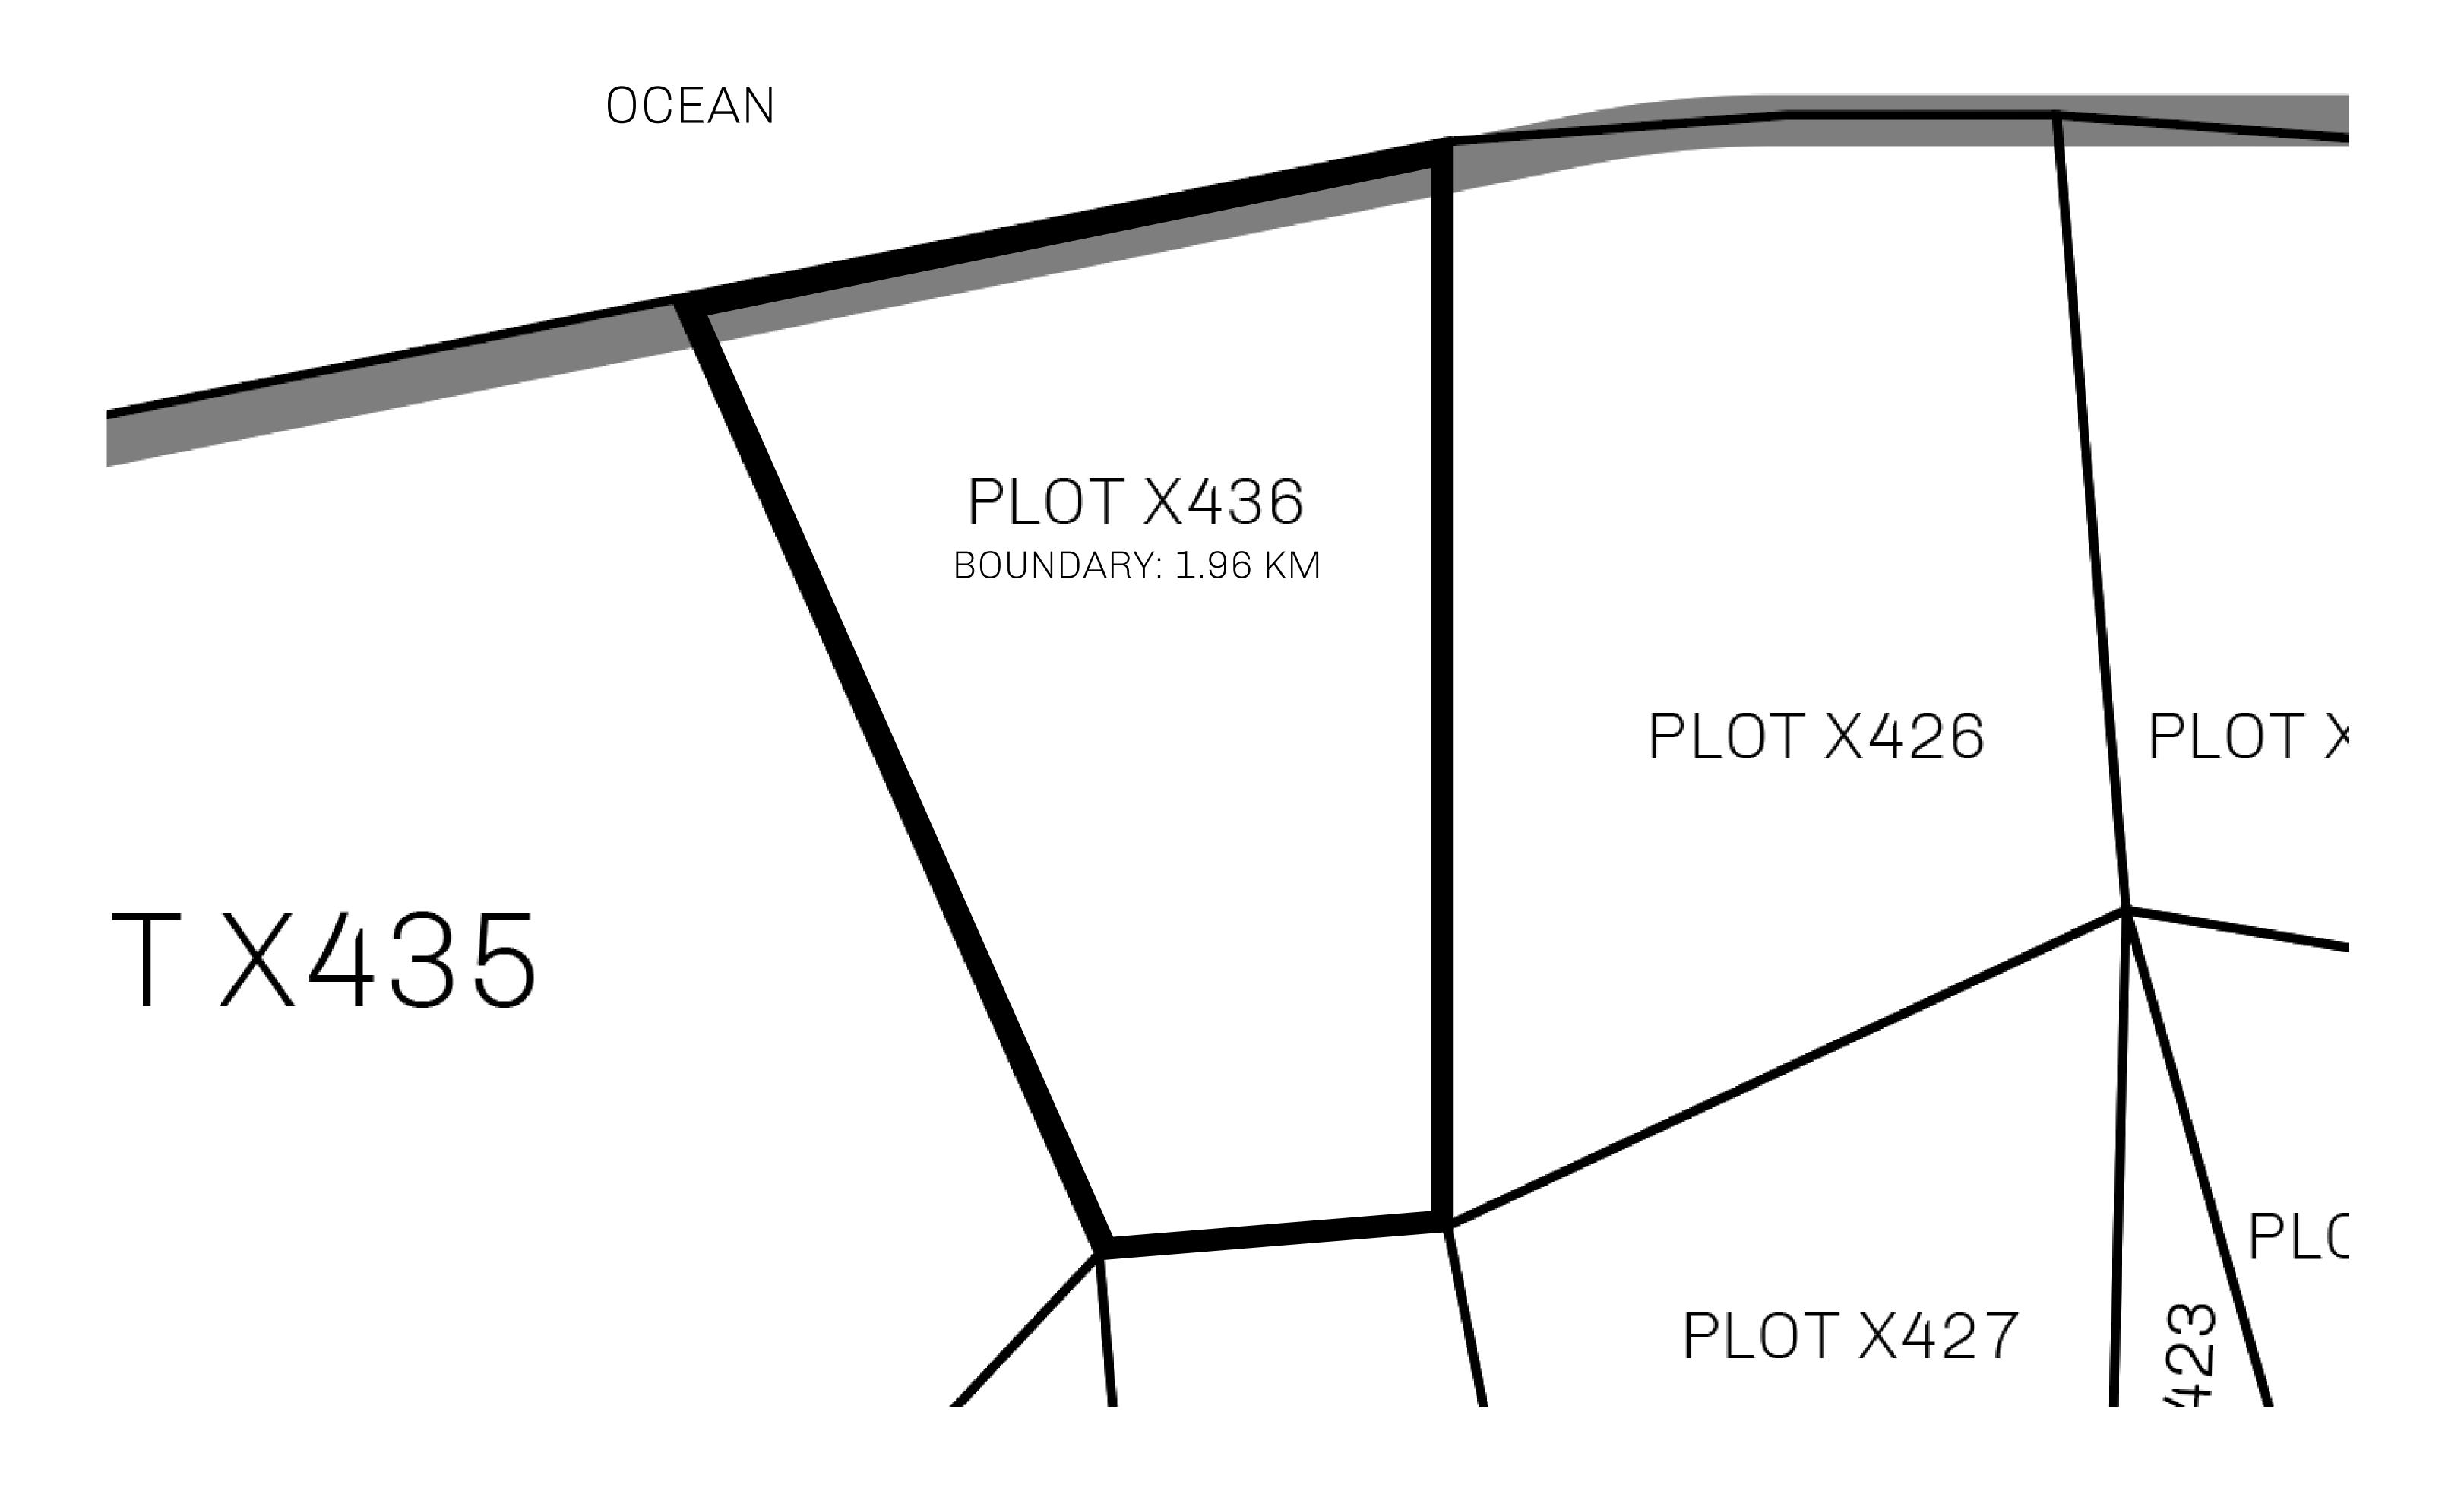

## GEOGRAPHY

COASTLINE
BORDERS
HIGHEST POINT
LOWEST POINT
PLOTS
SCALE

93.89 KM (58.34 MILES)

OCEAN, THE GREAT EMPIRE, SL

PEAK HERMES +7899 M

PORT OF EXCLUSIVITY 0 M

549

1:50000