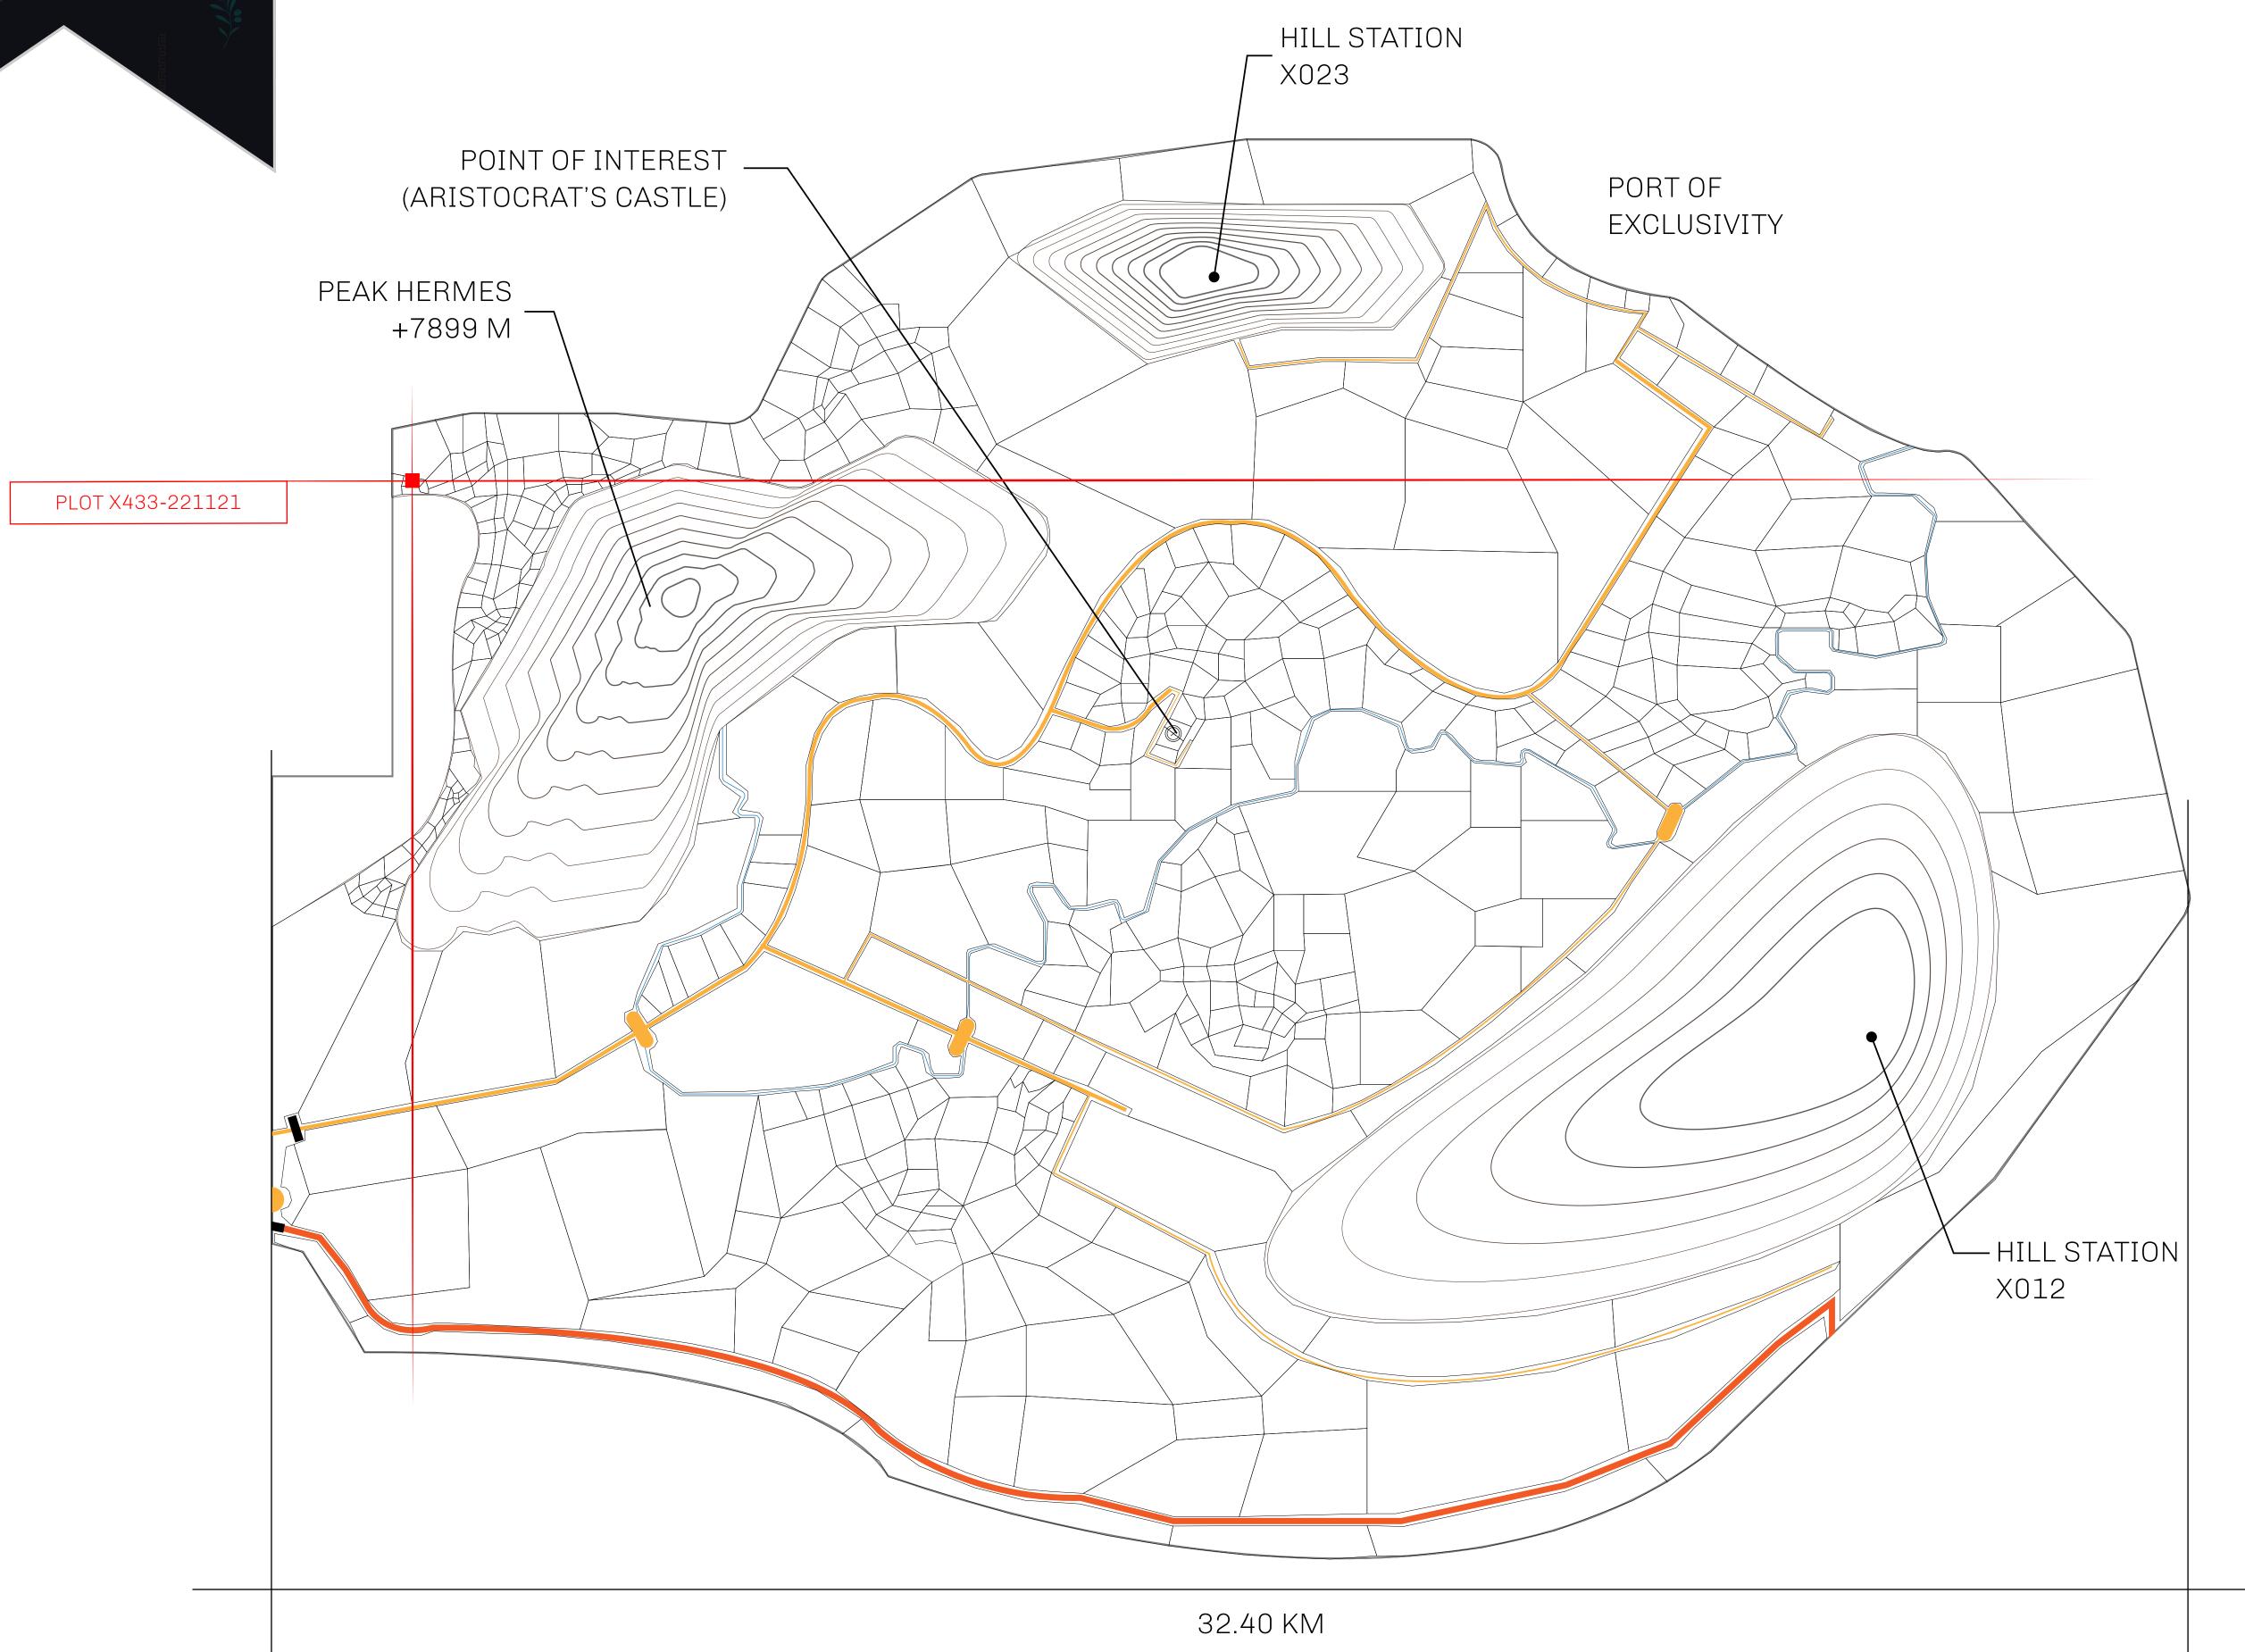

## GEOGRAPHY

COASTLINE
BORDERS
HIGHEST POINT
LOWEST POINT
PLOTS
SCALE

93.89 KM (58.34 MILES)

OCEAN, THE GREAT EMPIRE, SL

PEAK HERMES +7899 M

PORT OF EXCLUSIVITY 0 M

549

1:50000

## H.M. LNFT Land Registry

KINGDOM OF X BY SL

X433-221121

TITLE NUMBER

SCALE **1/50000** 

OWNER ENTITLEMENT

ADMINISTRATIVE AREA

Type W-XBYSL: Share of 0.5% of all X by SL sales and Satoshi's Lounge re-sales based on number of NFT Stories minted (rewarded in LTT); Automatic invite to X by SL; Mint 4 NFT Stories

ISSUED 22 November 2021

RESPECTING

NOLLYNILSAG

BOUNDARY: 1.01 KM

PLOT X431

PL0TX432