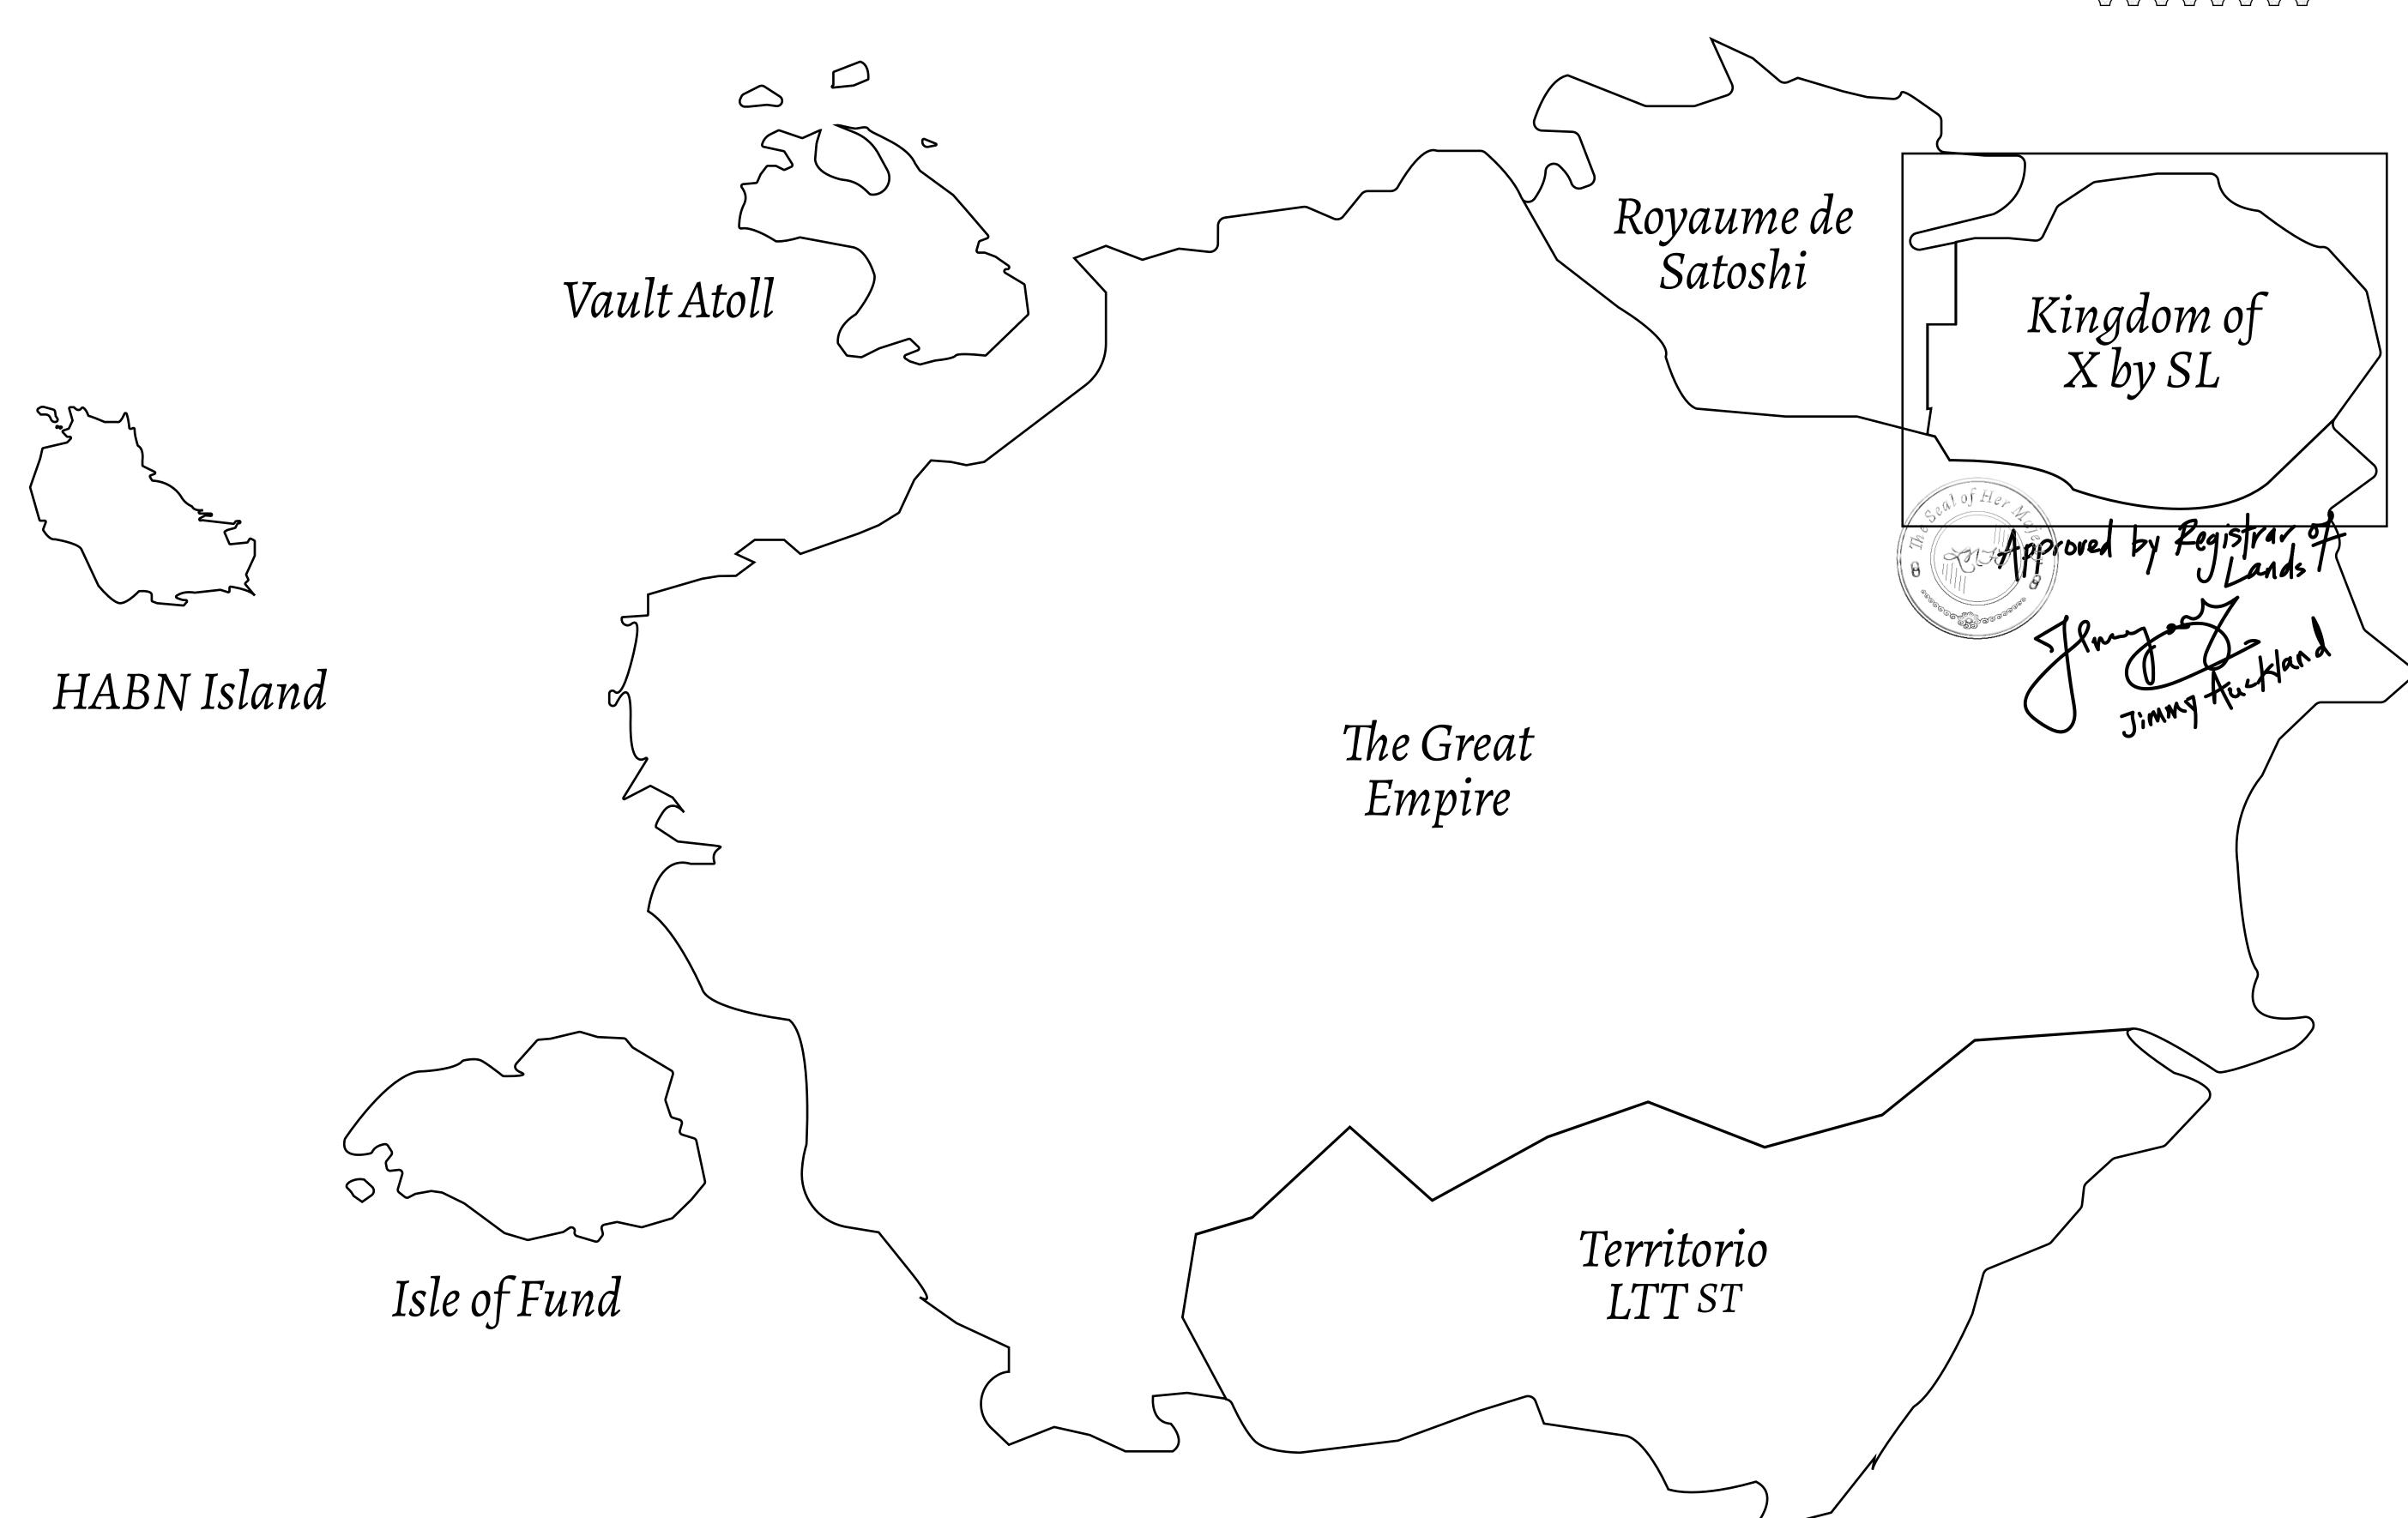

## GEOGRAPHY

COASTLINE
BORDERS
HIGHEST POINT
LOWEST POINT
PLOTS
SCALE

93.89 KM (58.34 MILES)

OCEAN, THE GREAT EMPIRE, SL

PEAK HERMES +7899 M

PORT OF EXCLUSIVITY 0 M

549

1:50000

## H.M. LNFT Land Registry

KINGDOM OF X BY SL

X433-221121

TITLE NUMBER

SCALE **1/50000** 

OWNER ENTITLEMENT

ADMINISTRATIVE AREA

Type W-XBYSL: Share of 0.5% of all X by SL sales and Satoshi's Lounge re-sales based on number of NFT Stories minted (rewarded in LTT); Automatic invite to X by SL; Mint 4 NFT Stories

ISSUED 22 November 2021

RESPECTING

NOLLYNILSAG

BOUNDARY: 1.01 KM

PLOT X431

PL0TX432