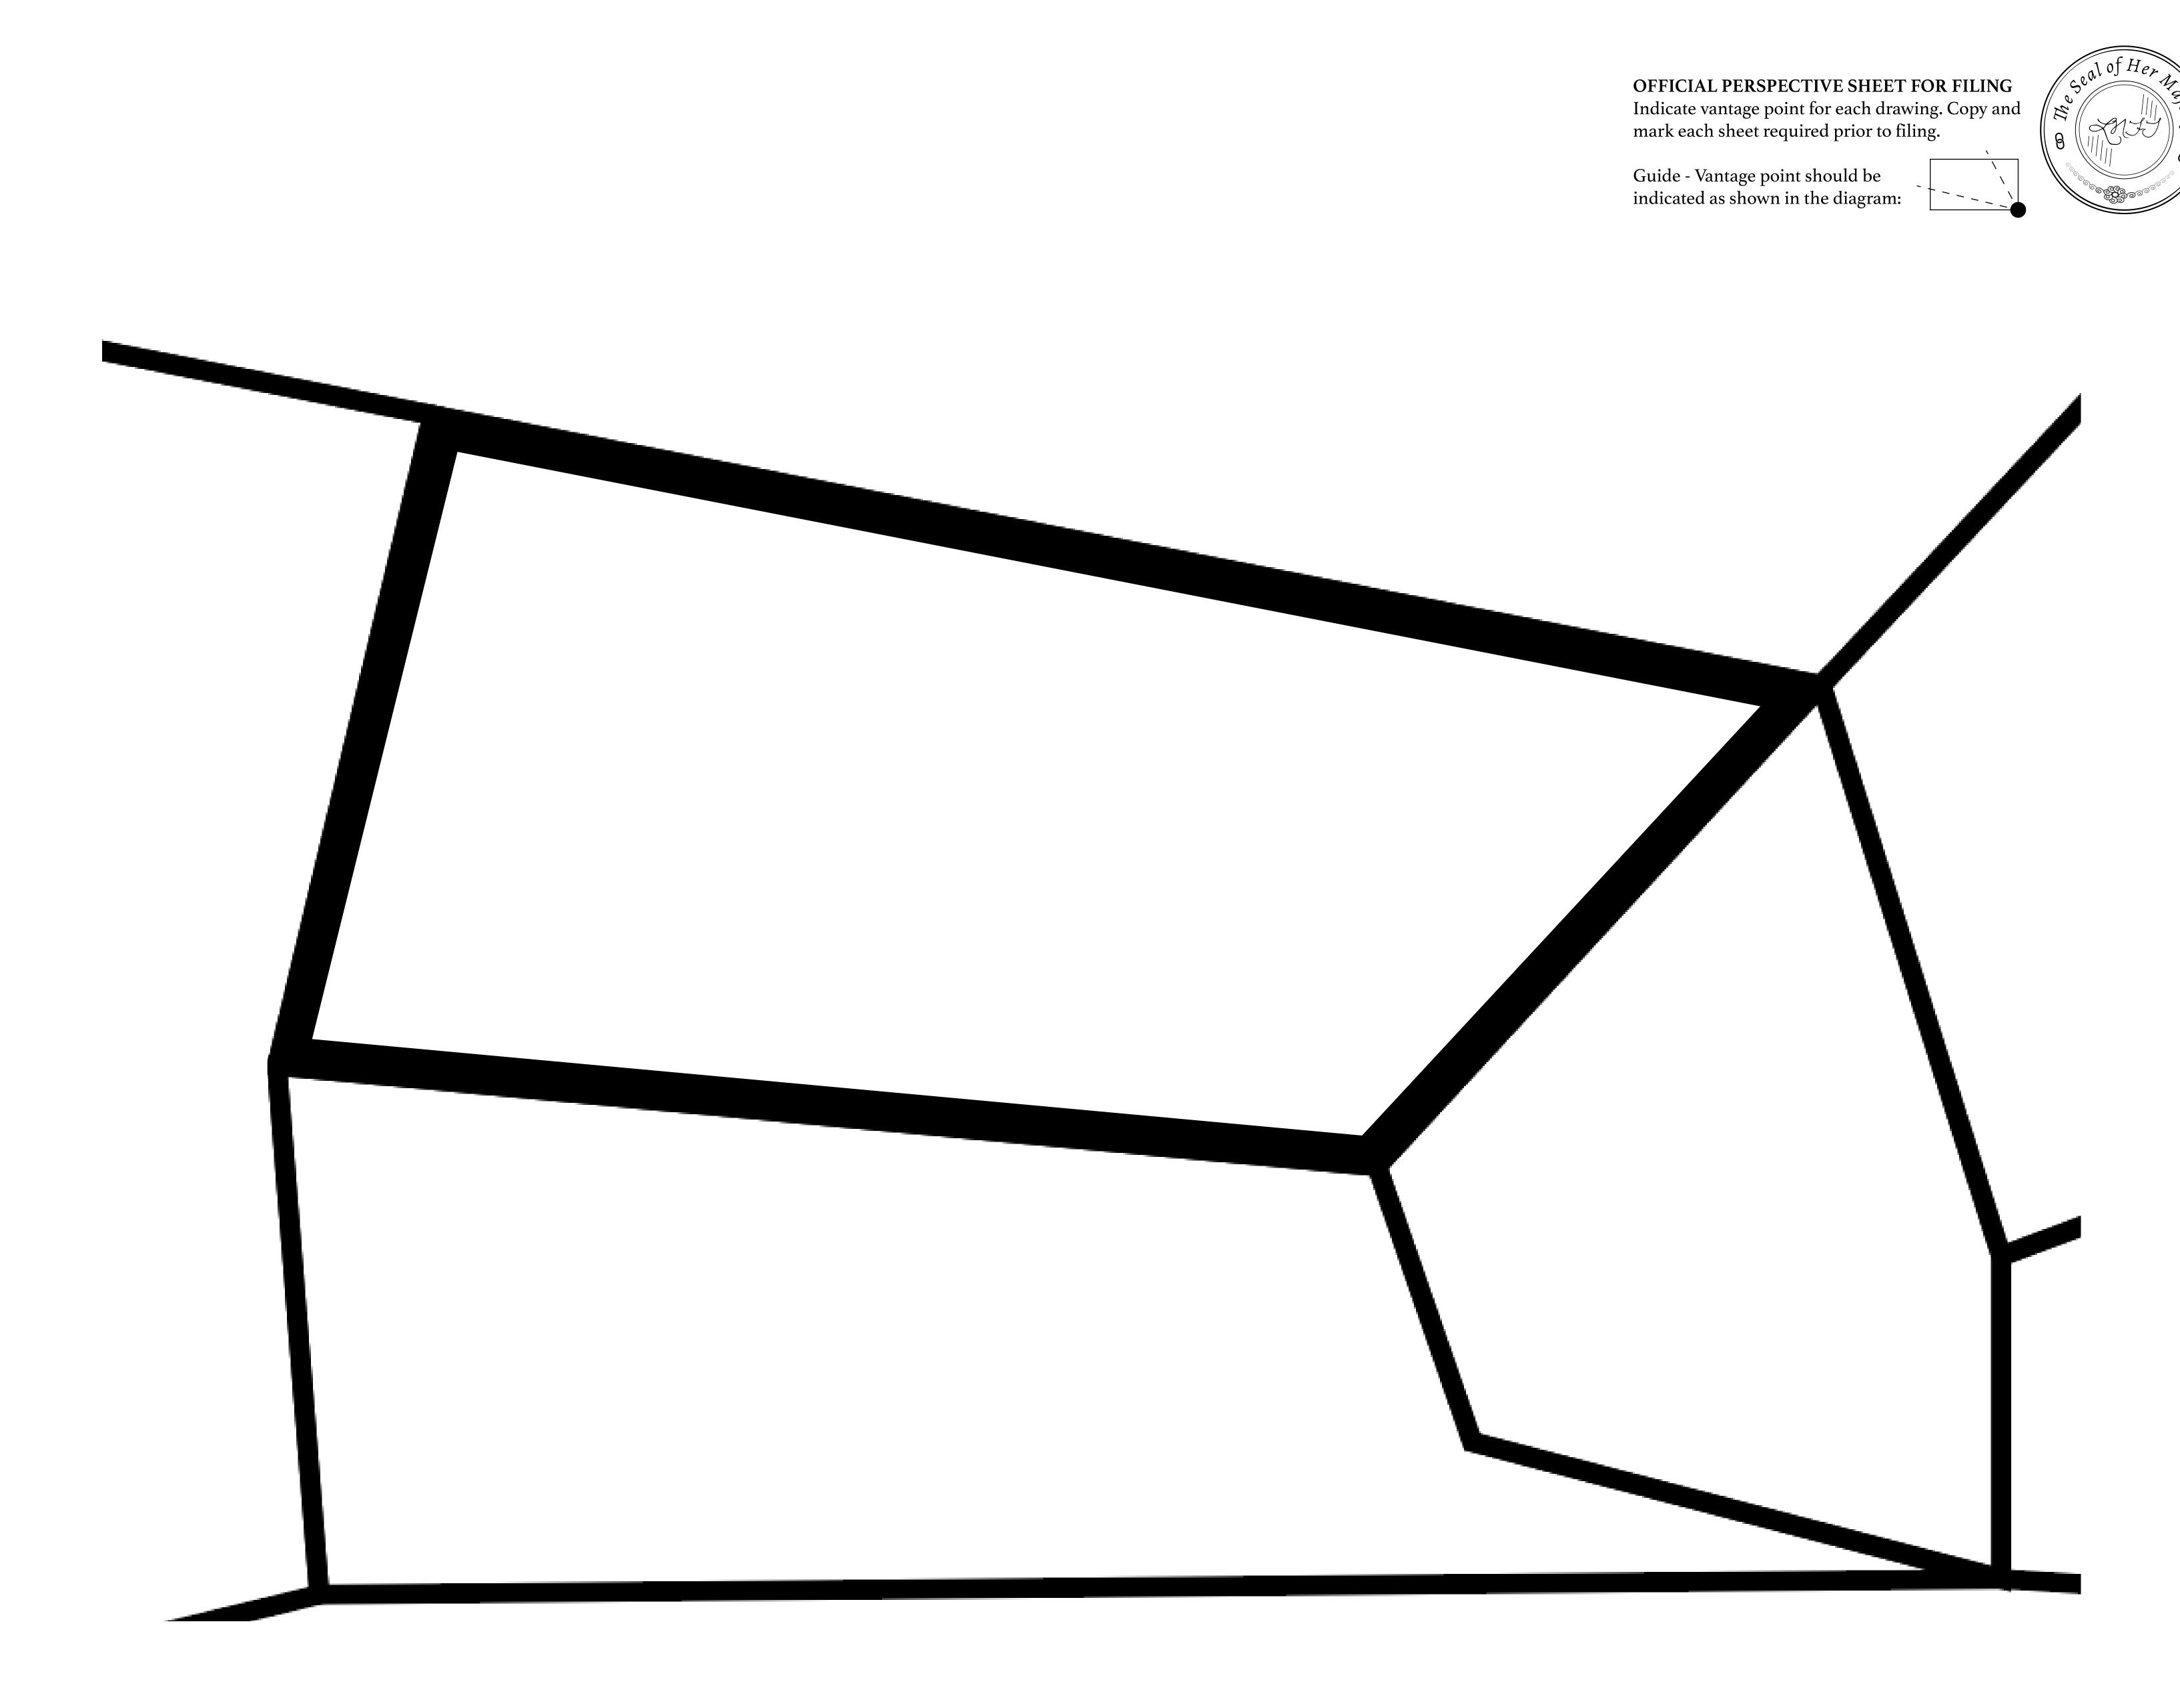

## H.M. LNFT Land Registry

KINGDOM OF X BY SL

X433-221121

TITLE NUMBER

SCALE **1/50000** 

OWNER ENTITLEMENT

ADMINISTRATIVE AREA

Type W-XBYSL: Share of 0.5% of all X by SL sales and Satoshi's Lounge re-sales based on number of NFT Stories minted (rewarded in LTT); Automatic invite to X by SL; Mint 4 NFT Stories

ISSUED 22 November 2021

RESPECTING

NOLLYNILSAG

BOUNDARY: 1.01 KM

PLOT X431

PL0TX432