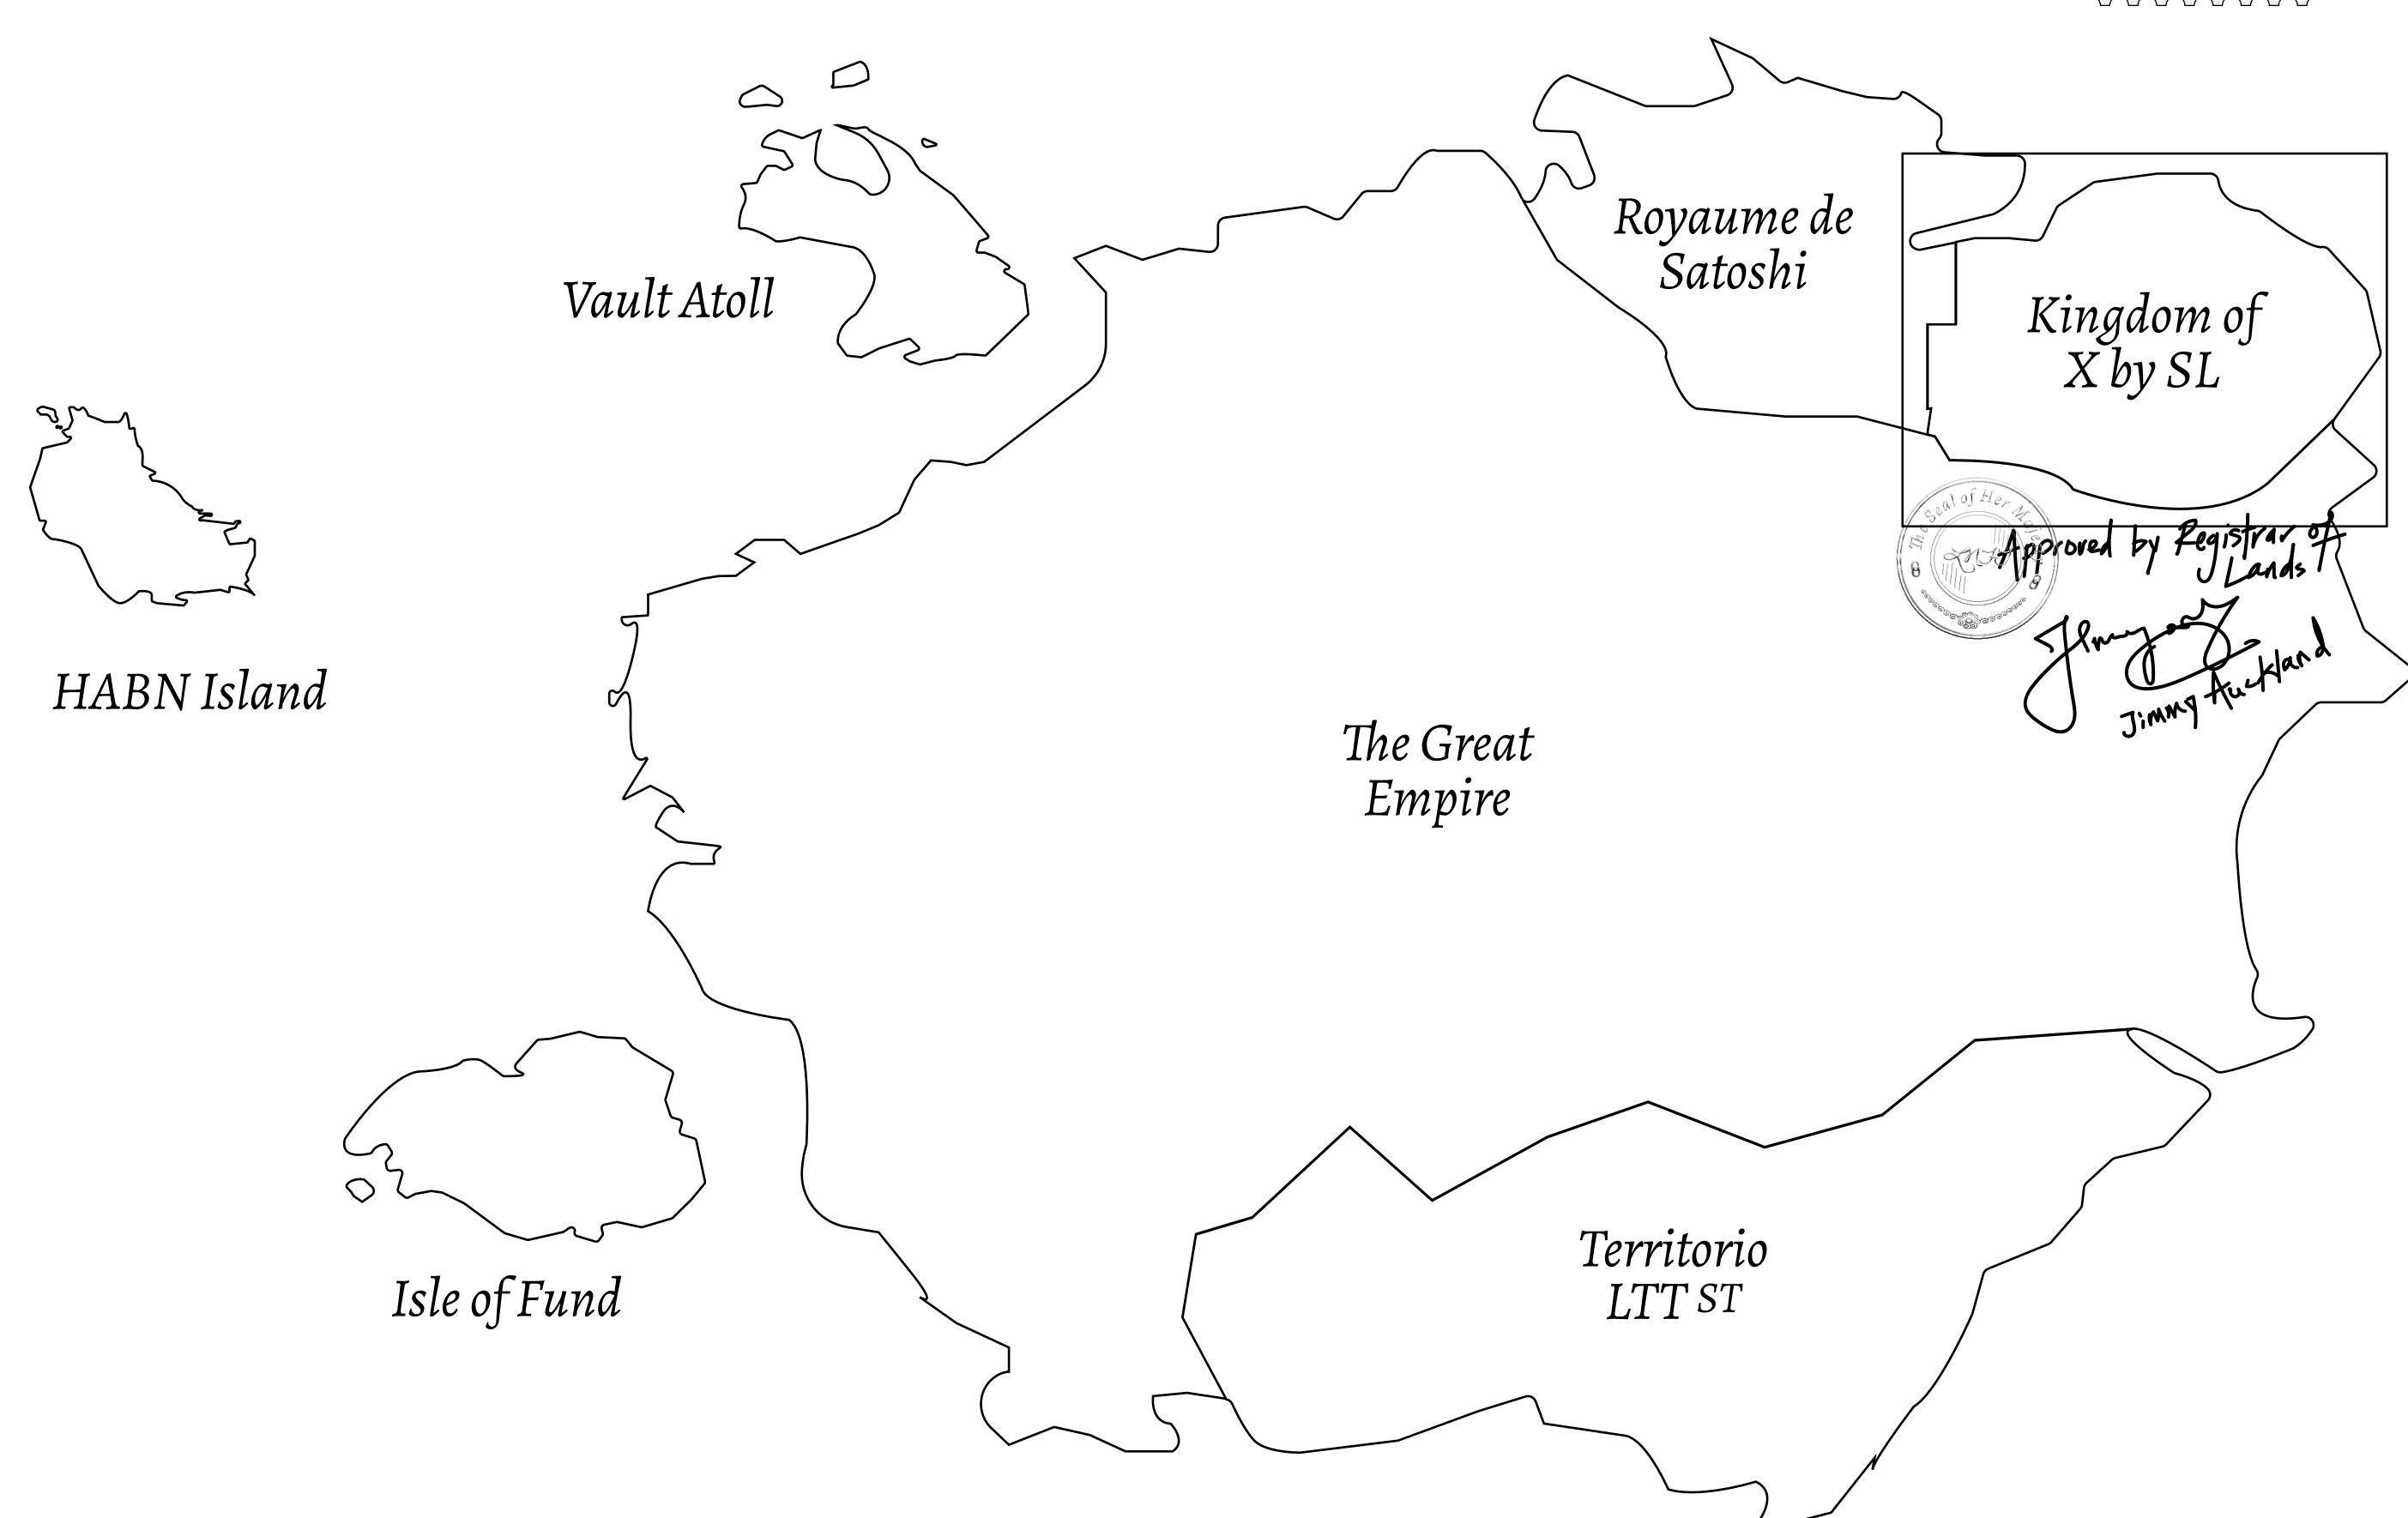

### GEOGRAPHY

COASTLINE
BORDERS
HIGHEST POINT
LOWEST POINT
PLOTS
SCALE

93.89 KM (58.34 MILES)

OCEAN, THE GREAT EMPIRE, SL

PEAK HERMES +7899 M

PORT OF EXCLUSIVITY 0 M

549

1:50000

## H.M. LNFT Land Registry

KINGDOM OF X BY SL

X431-221121

TITLE NUMBER

SCALE **1/50000** 

OWNER ENTITLEMENT

ADMINISTRATIVE AREA

Type W-XBYSL: Share of 0.5% of all X by SL sales and Satoshi's Lounge re-sales based on number of NFT Stories minted (rewarded in LTT); Automatic invite to X by SL; Mint 4 NFT Stories

ISSUED 22 November 2021

T X 43

PLOT X431

BOUNDARY: 0.64 KM

432

OFFICIAL PERSPECTIVE SHEET FOR FILING Indicate vantage point for each drawing. Copy and mark each sheet required prior to filing.

Guide - Vantage point should be indicated as shown in the diagram: