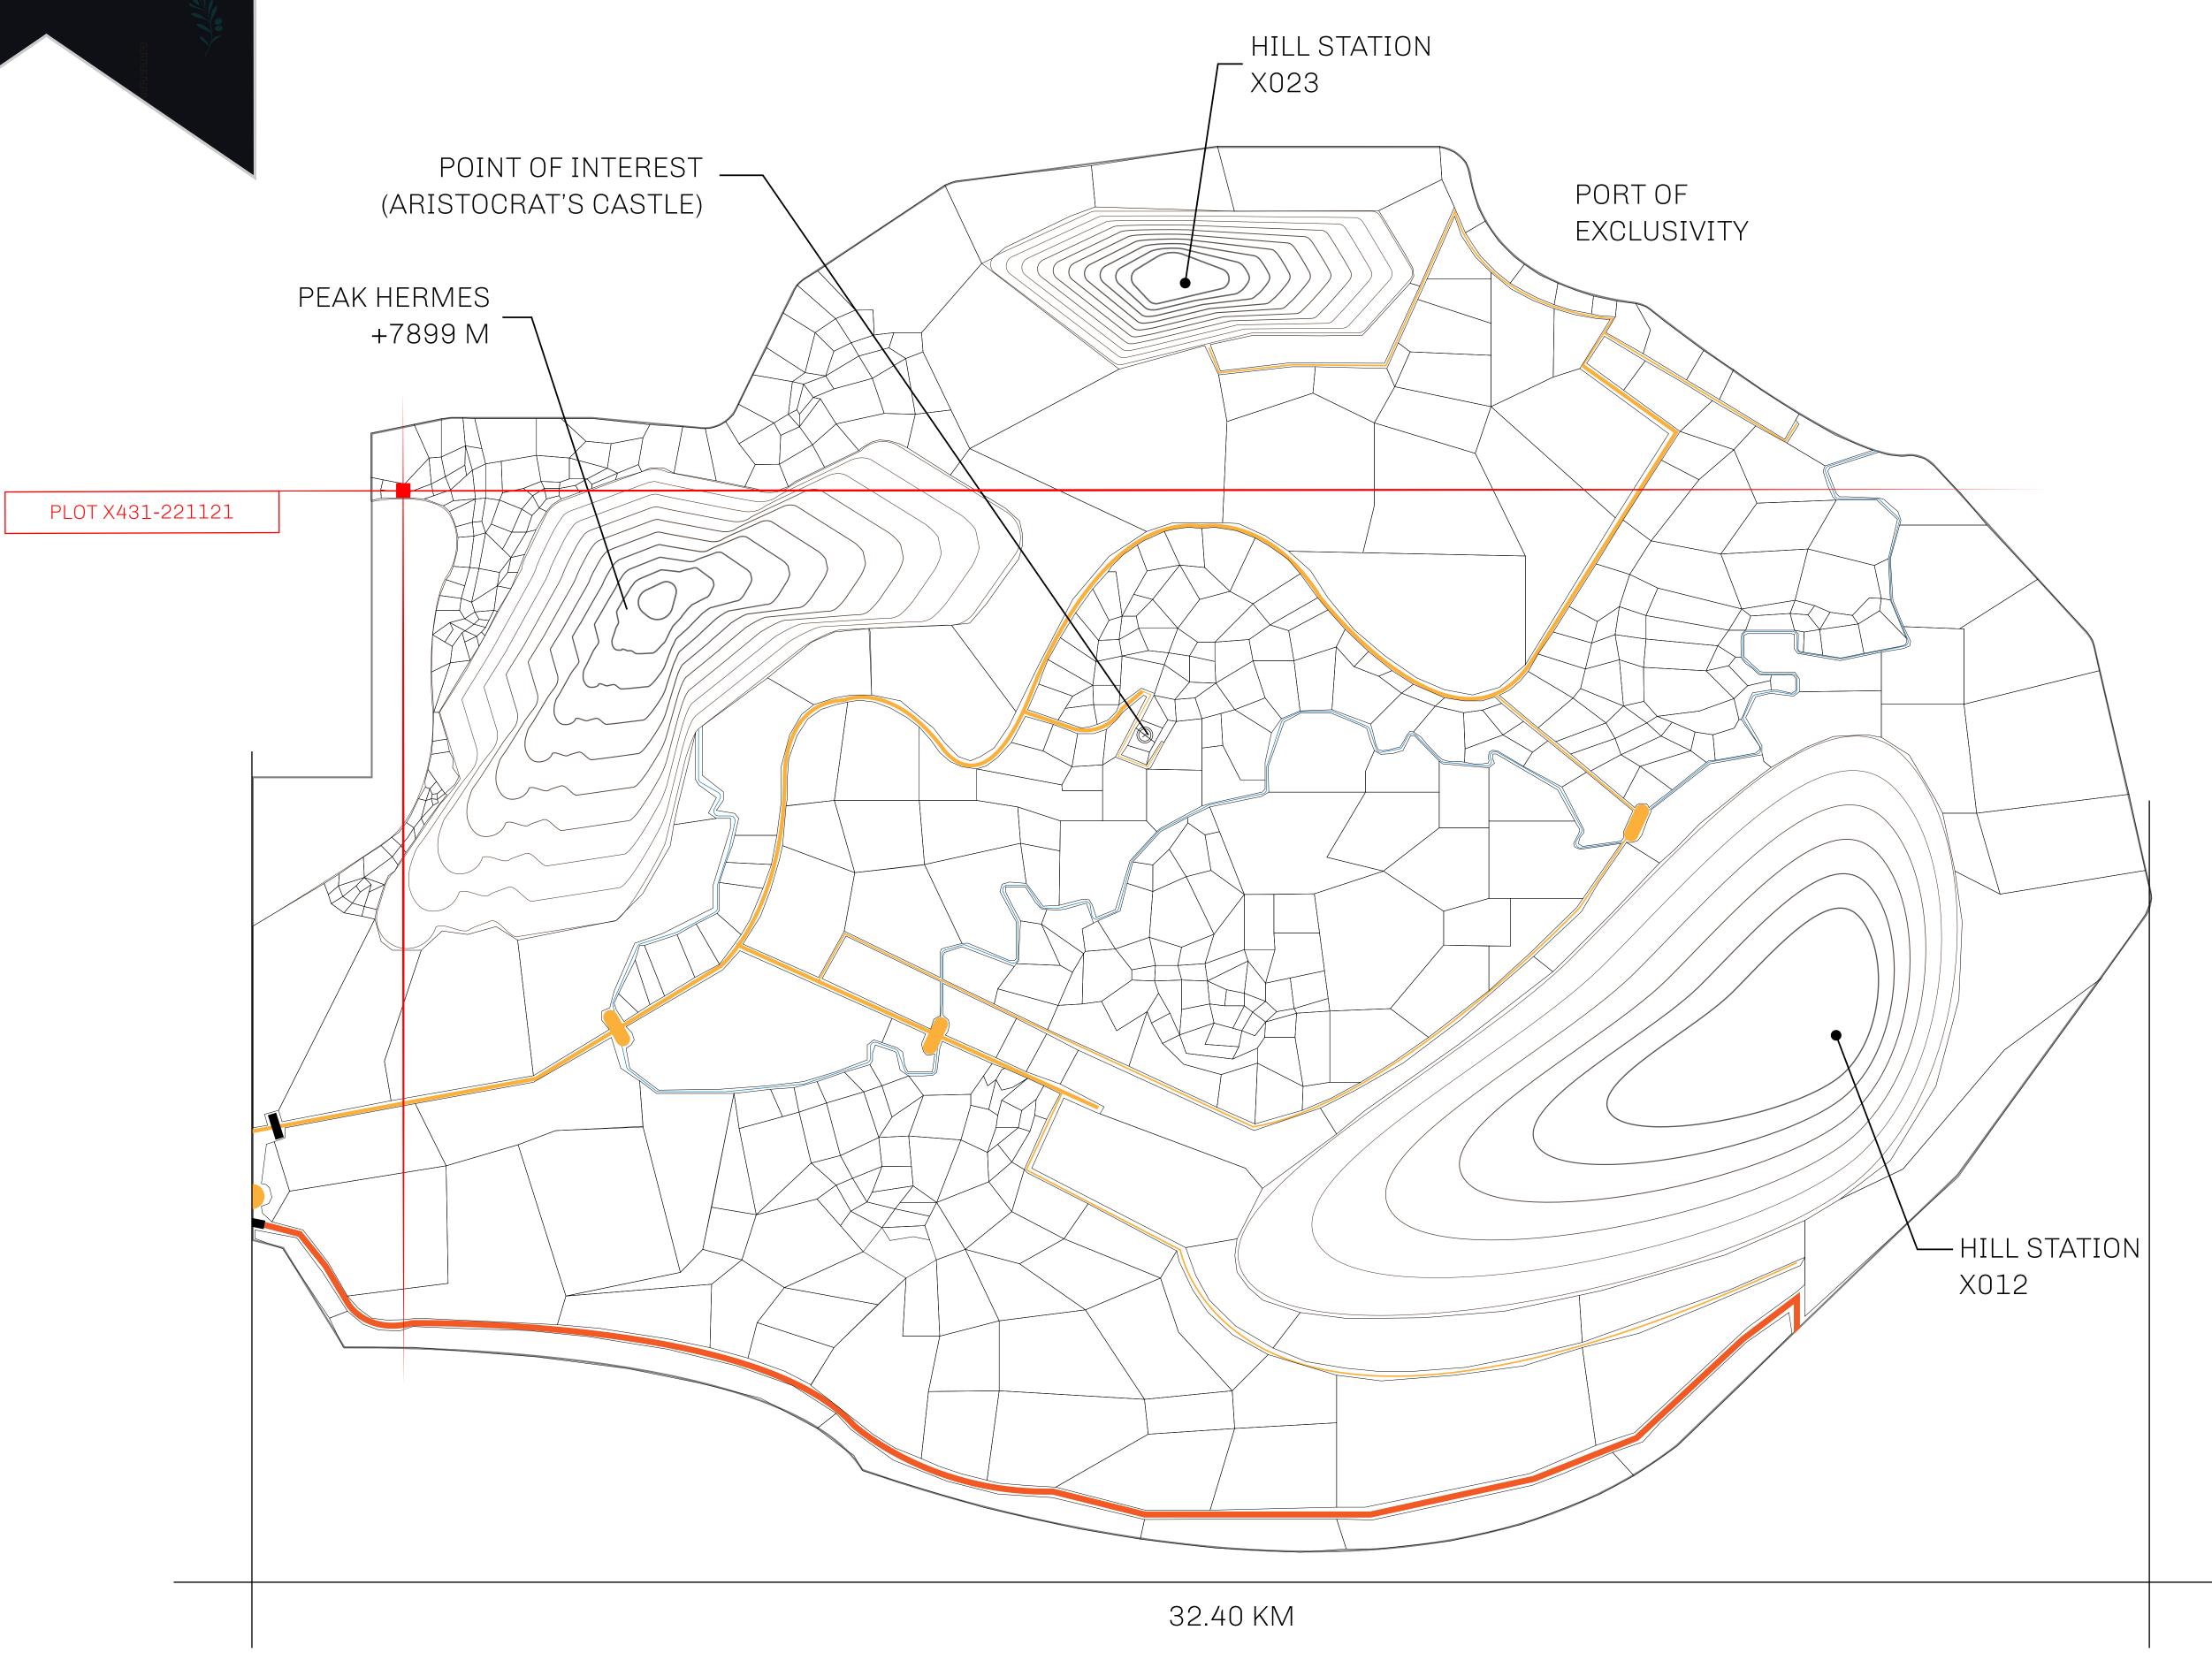

### GEOGRAPHY

COASTLINE
BORDERS
HIGHEST POINT
LOWEST POINT
PLOTS
SCALE

93.89 KM (58.34 MILES)

OCEAN, THE GREAT EMPIRE, SL

PEAK HERMES +7899 M

PORT OF EXCLUSIVITY 0 M

549

1:50000

## H.M. LNFT Land Registry

KINGDOM OF X BY SL

X431-221121

TITLE NUMBER

SCALE **1/50000** 

OWNER ENTITLEMENT

ADMINISTRATIVE AREA

Type W-XBYSL: Share of 0.5% of all X by SL sales and Satoshi's Lounge re-sales based on number of NFT Stories minted (rewarded in LTT); Automatic invite to X by SL; Mint 4 NFT Stories

ISSUED 22 November 2021

T X 43

PLOT X431

BOUNDARY: 0.64 KM

432

OFFICIAL PERSPECTIVE SHEET FOR FILING Indicate vantage point for each drawing. Copy and mark each sheet required prior to filing.

Guide - Vantage point should be indicated as shown in the diagram: