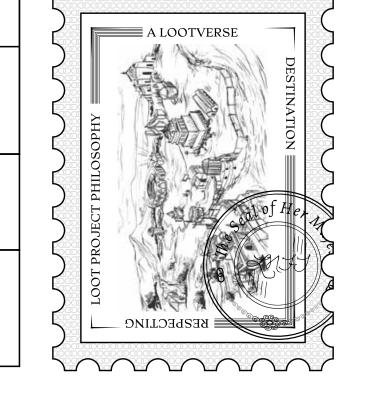

## H.M. LNFT Land Registry

KINGDOM OF X BY SL

X431-221121

TITLE NUMBER

SCALE **1/50000** 

OWNER ENTITLEMENT

ADMINISTRATIVE AREA

Type W-XBYSL: Share of 0.5% of all X by SL sales and Satoshi's Lounge re-sales based on number of NFT Stories minted (rewarded in LTT); Automatic invite to X by SL; Mint 4 NFT Stories

ISSUED 22 November 2021

T X 43

PLOT X431

BOUNDARY: 0.64 KM

432

OFFICIAL PERSPECTIVE SHEET FOR FILING Indicate vantage point for each drawing. Copy and mark each sheet required prior to filing.

Guide - Vantage point should be indicated as shown in the diagram: