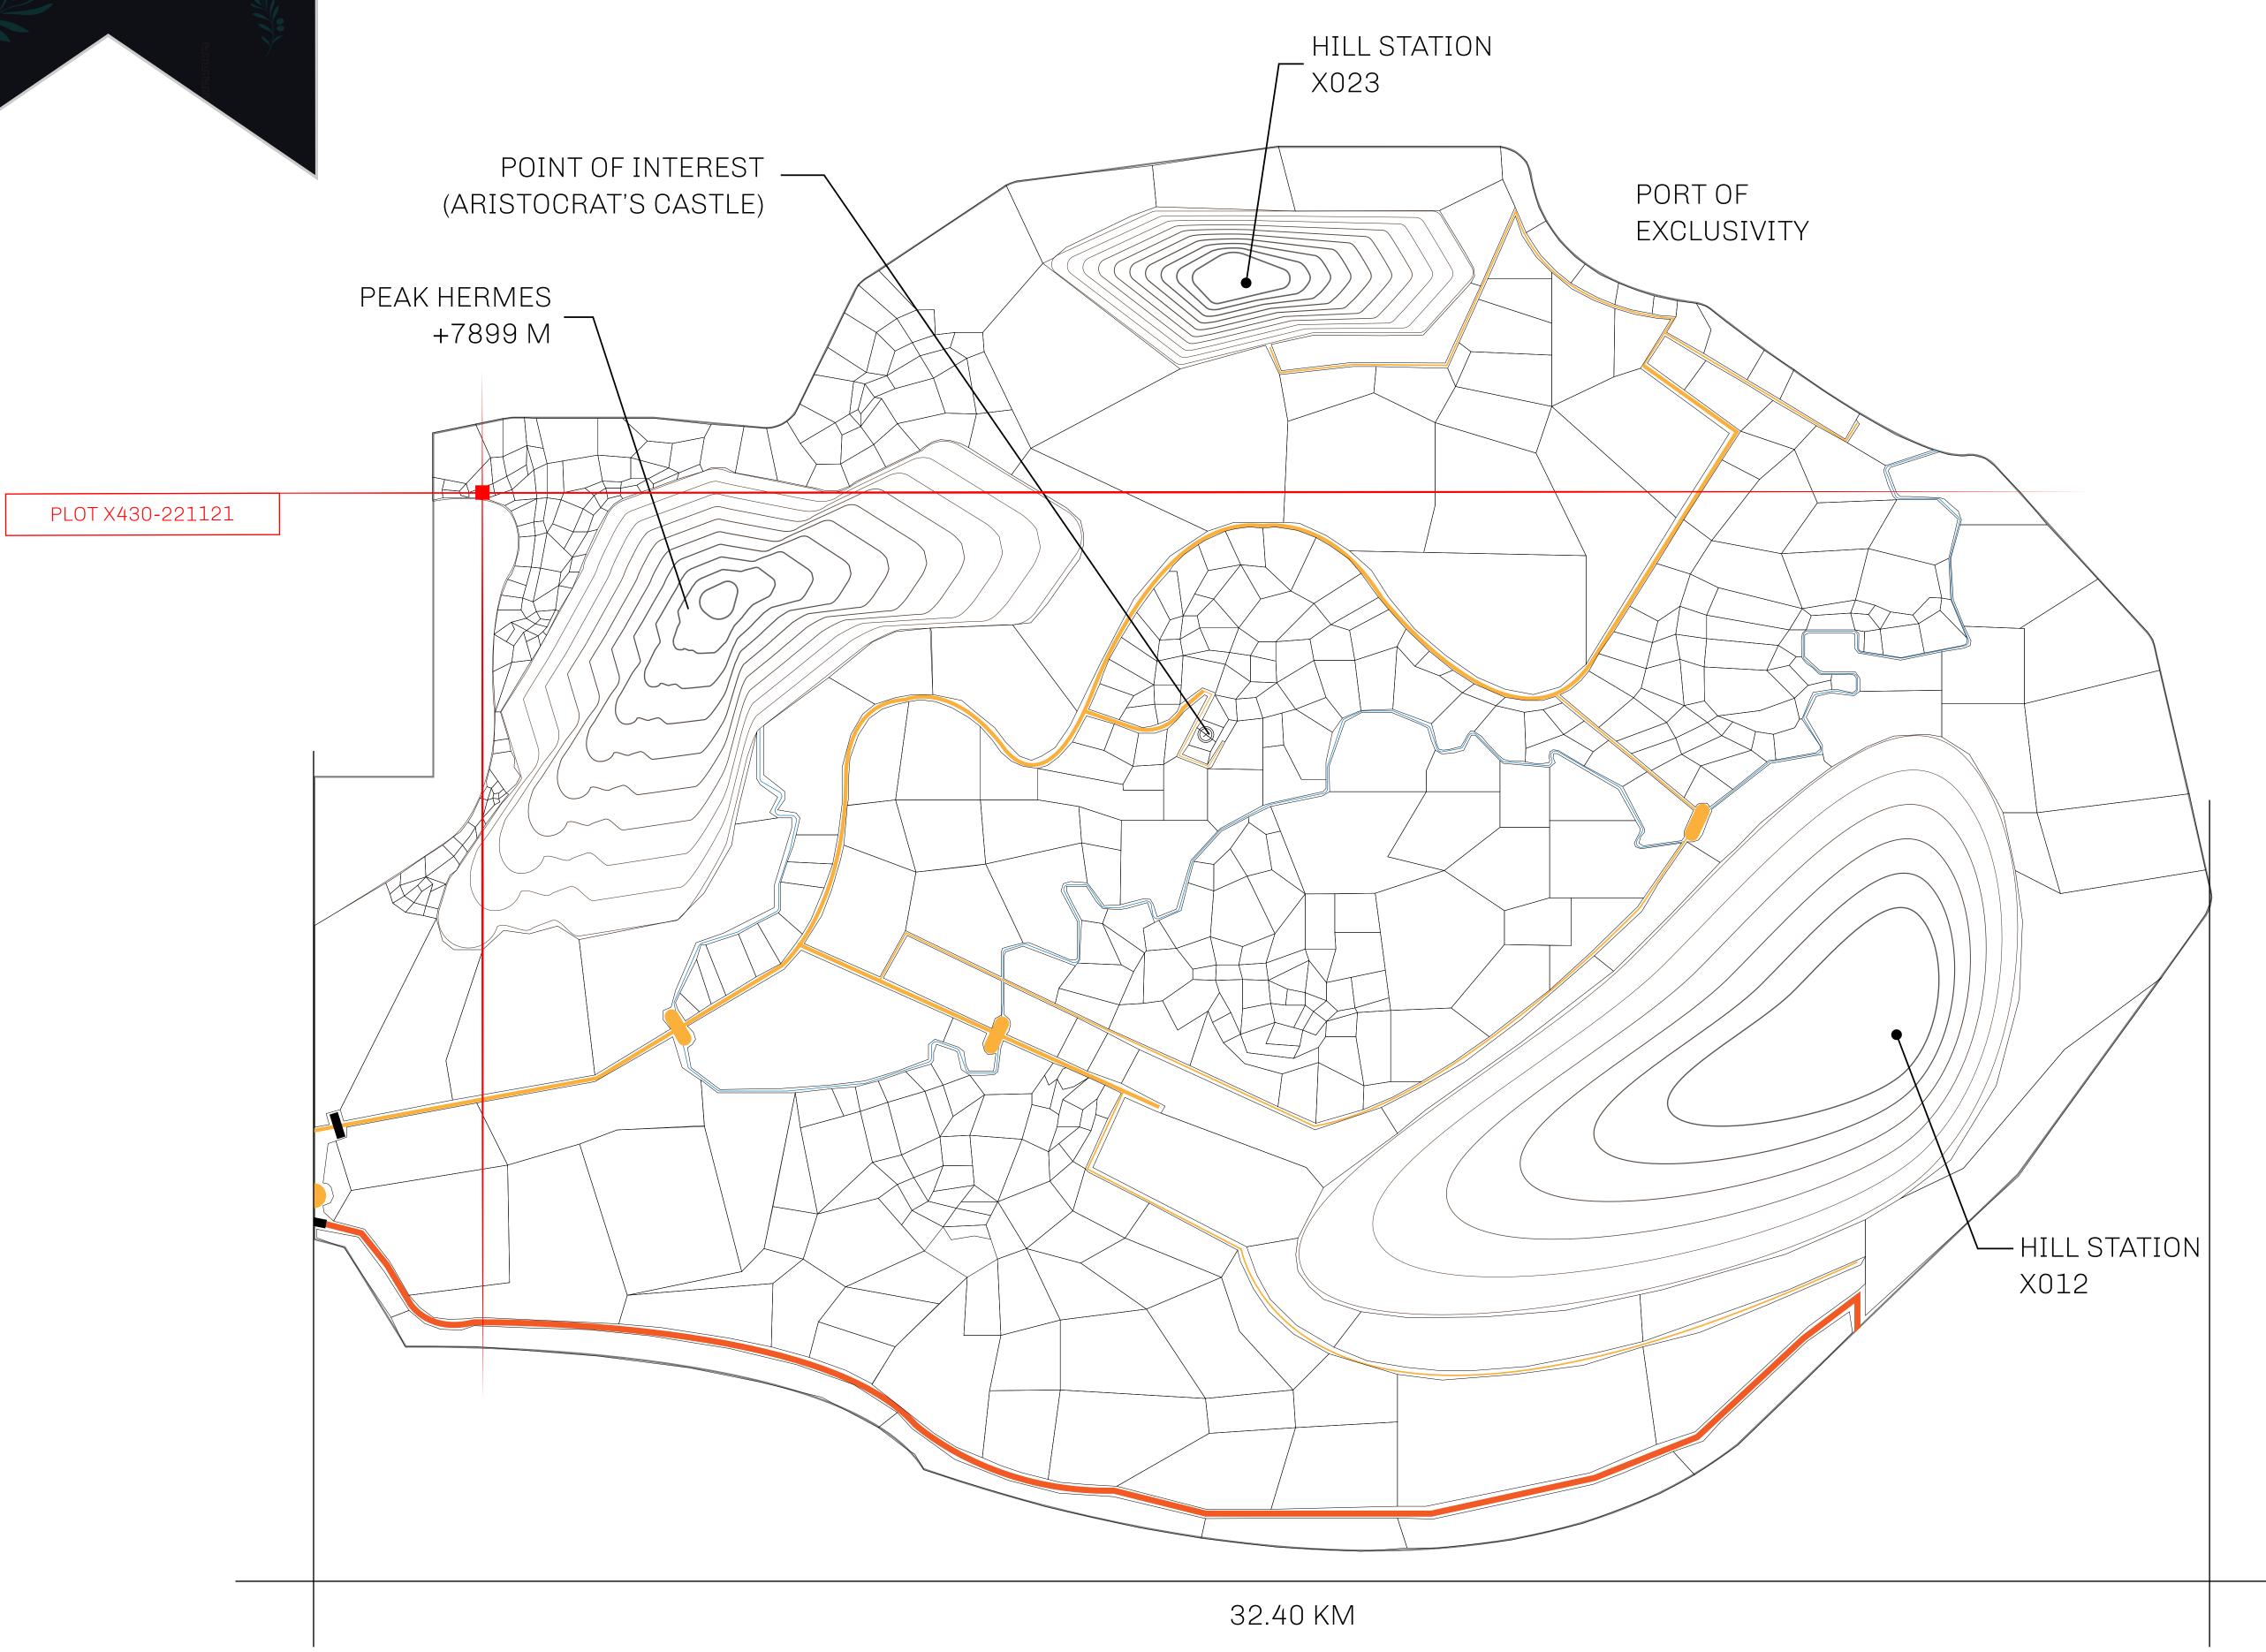

## GEOGRAPHY

COASTLINE
BORDERS
HIGHEST POINT
LOWEST POINT
PLOTS
SCALE

93.89 KM (58.34 MILES)

OCEAN, THE GREAT EMPIRE, SL

PEAK HERMES +7899 M

PORT OF EXCLUSIVITY 0 M

549

1:50000

## H.M. LNFT Land Registry

X430-221121

TITLE NUMBER

KINGDOM OF X BY SL

ISSUED 22 November 2021

SCALE **1/50000** 

OWNER ENTITLEMENT

NET Stories

P[

PLOTX430

BOUNDARY: 1.17 KM

PL

MOUNT APHRODITE +2391 M