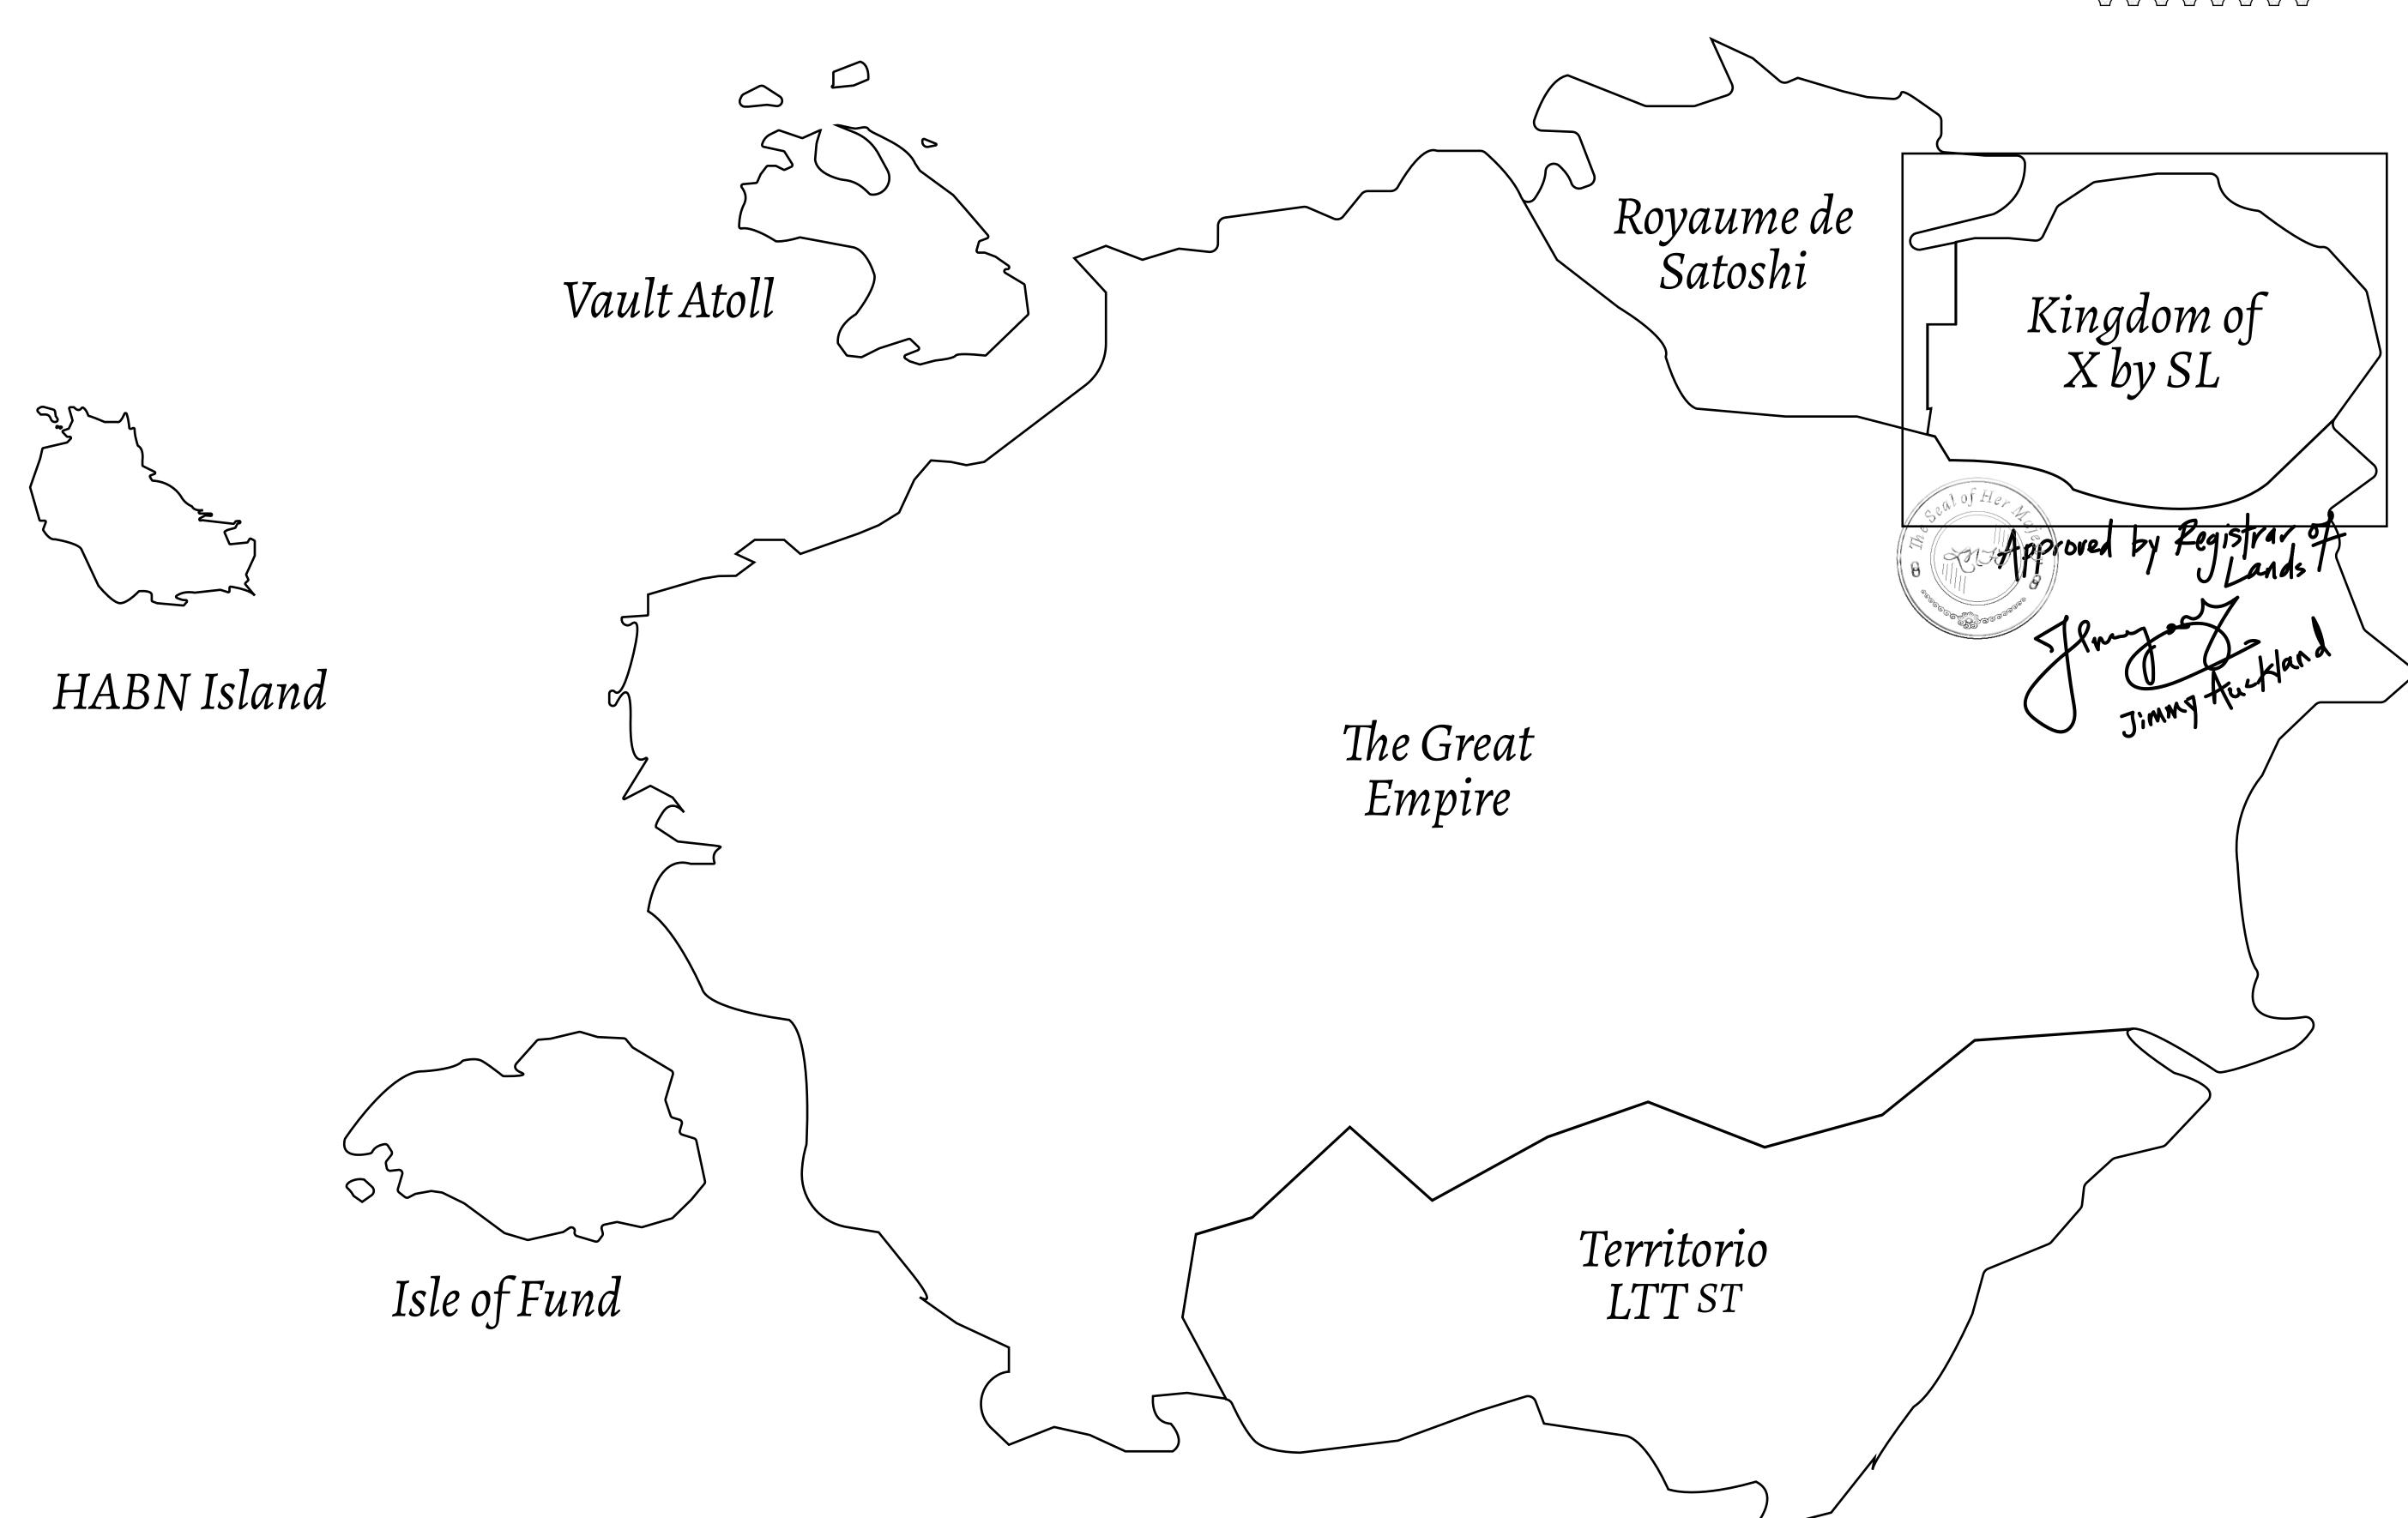

## THE ARISTOCRATS

The richest state in Loot NFT World. Special tablets are used to conduct high value auctions at galas and special events. The aristocrats donate 7% of their earnings to the Stakers, a special group of people, from the Great Empire. Ever since the marriage of the Sultan's daughter and the prince of X by SL, the Kingdom also donates 3% of its earnings to the Royaume De Satoshi.

## GEOGRAPHY

COASTLINE
BORDERS
HIGHEST POINT
LOWEST POINT
PLOTS
SCALE

93.89 KM (58.34 MILES)

OCEAN, THE GREAT EMPIRE, SL

PEAK HERMES +7899 M

PORT OF EXCLUSIVITY 0 M

549

1:50000

## H.M. LNFT Land Registry

X430-221121

TITLE NUMBER

KINGDOM OF X BY SL

ISSUED 22 November 2021

SCALE **1/50000** 

OWNER ENTITLEMENT

NET Stories

ADMINISTRATIVE AREA

Type W-XBYSL: Share of 0.5% of all X by SL sales and Satoshi's Lounge re-sales based on number of NFT Stories minted (rewarded in LTT); Automatic invite to X by SL; Mint 4 NFT Stories

P[

PLOTX430

BOUNDARY: 1.17 KM

PL

MOUNT APHRODITE +2391 M