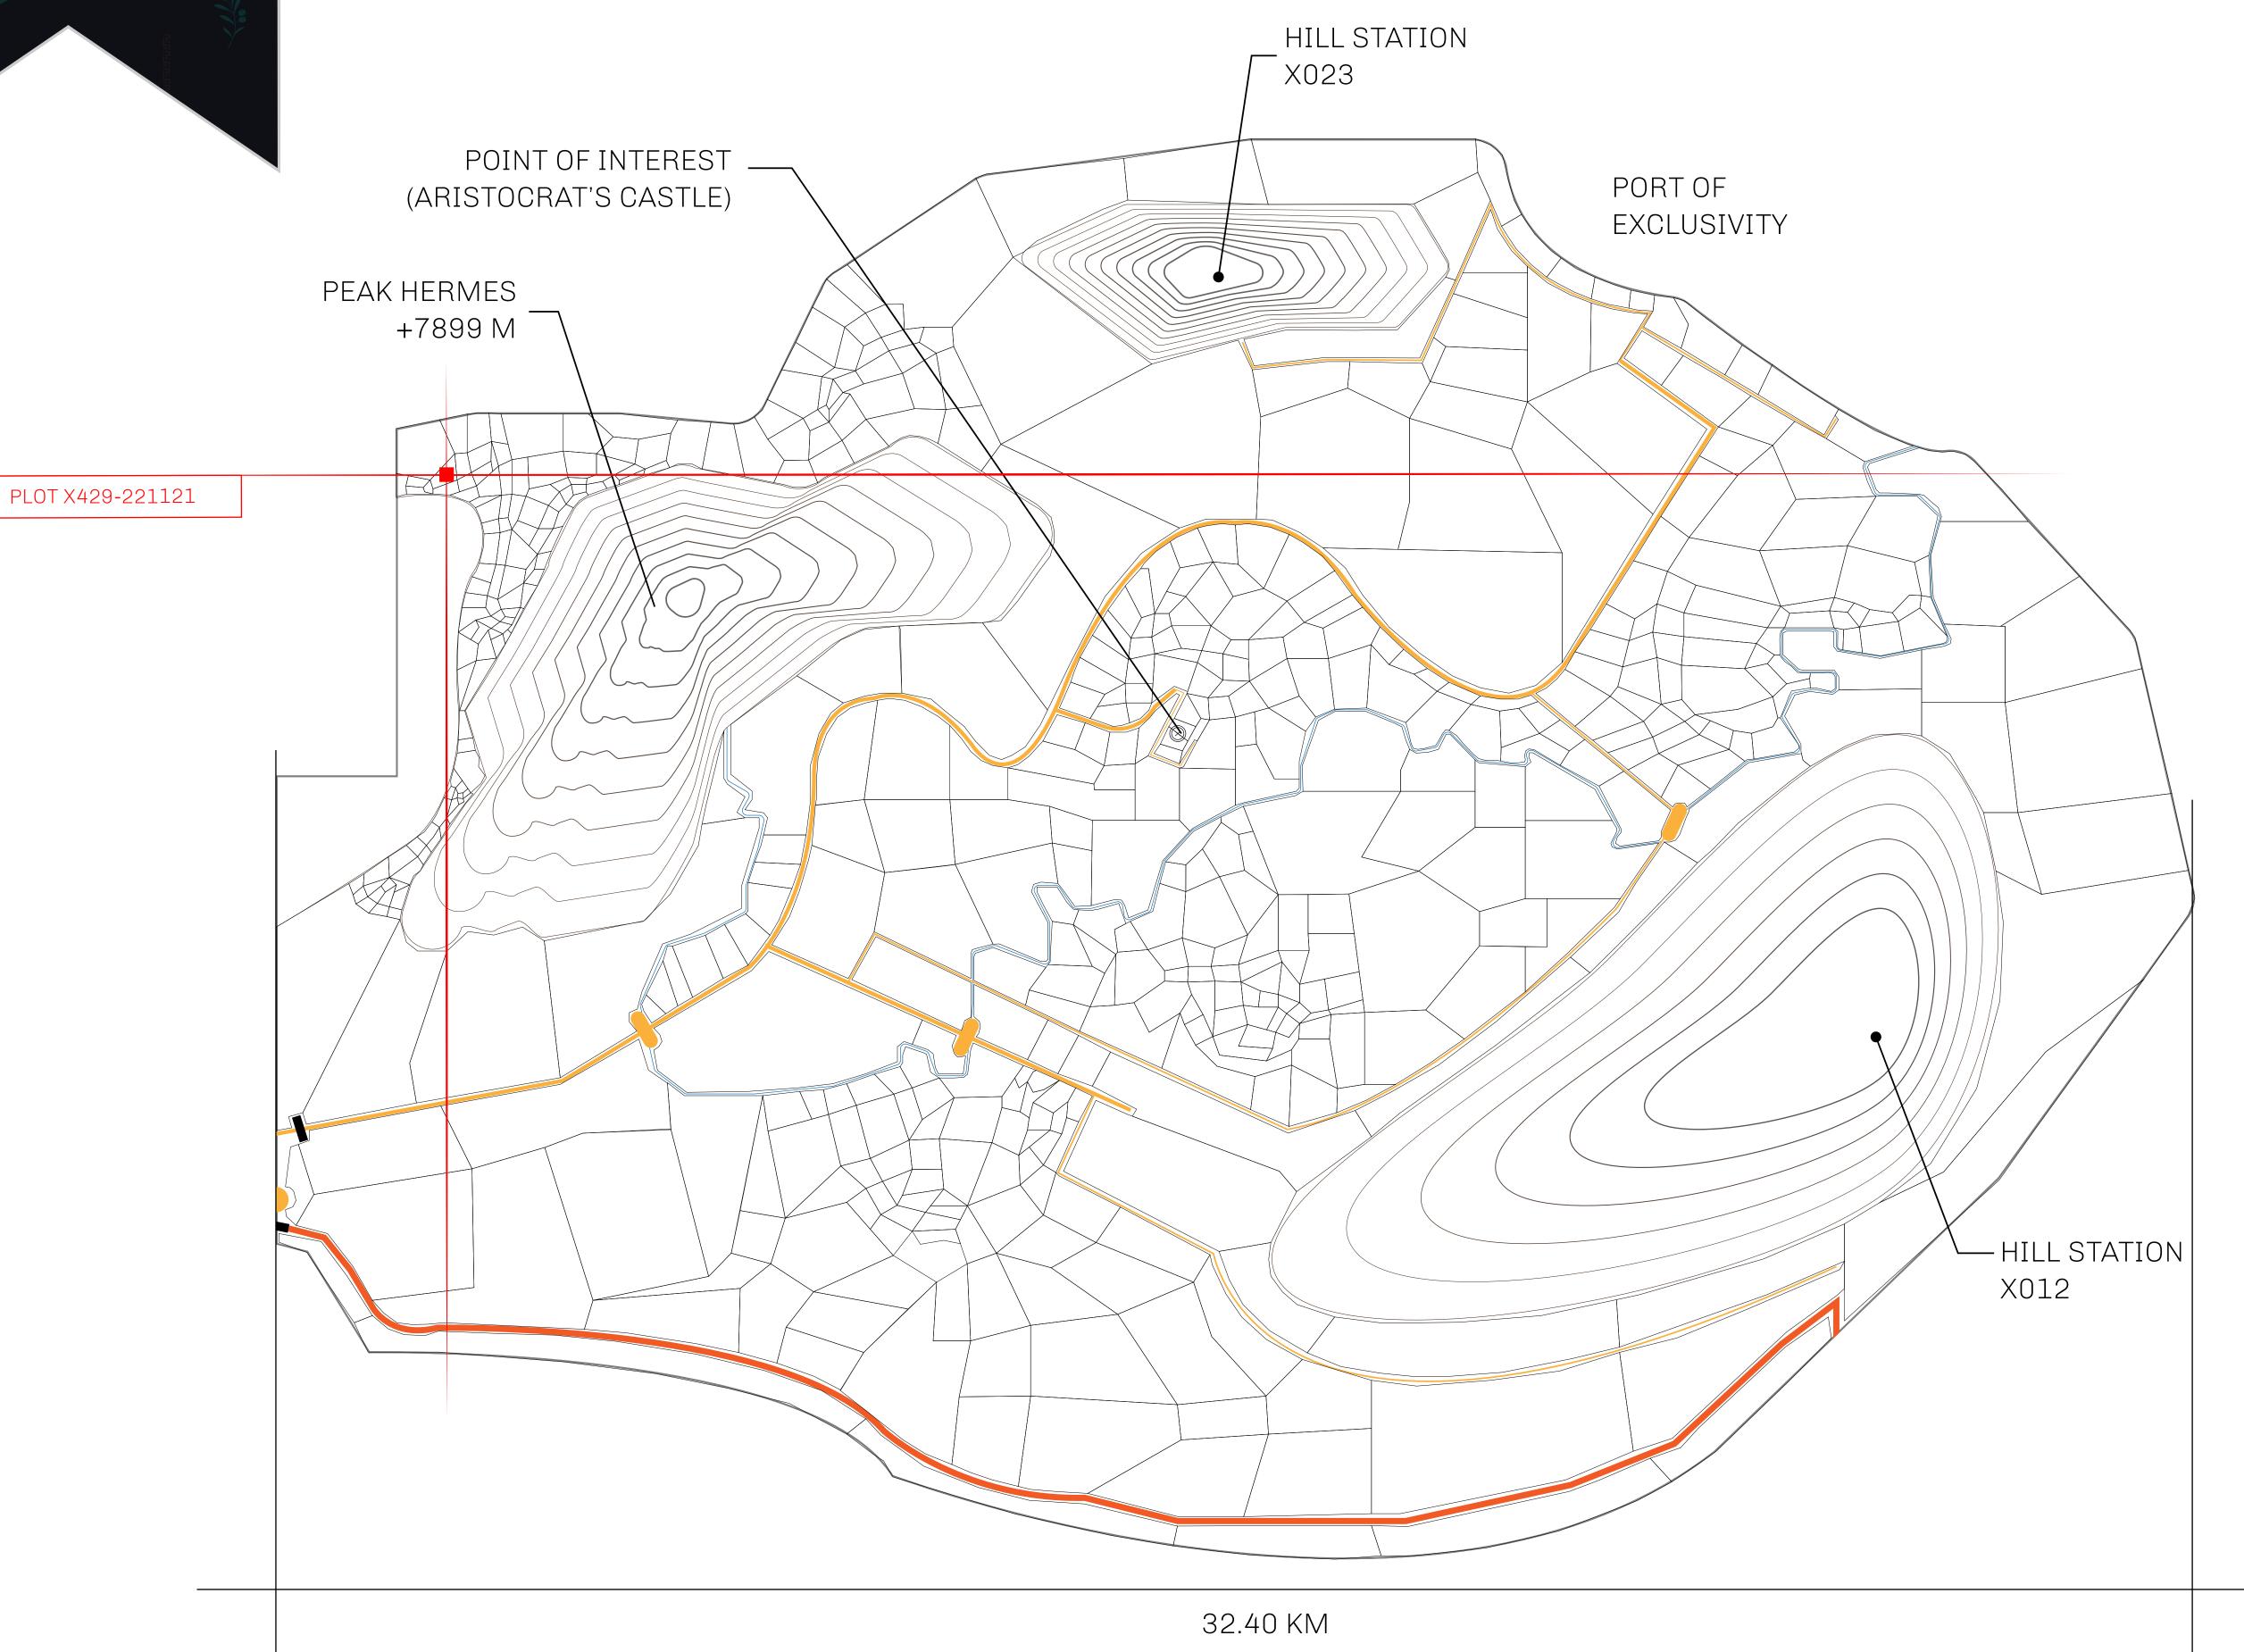

## GEOGRAPHY

COASTLINE
BORDERS
HIGHEST POINT
LOWEST POINT
PLOTS
SCALE

93.89 KM (58.34 MILES)

OCEAN, THE GREAT EMPIRE, SL

PEAK HERMES +7899 M

PORT OF EXCLUSIVITY 0 M

549

1:50000

## H.M. LNFT Land Registry

KINGDOM OF X BY SL

X429-221121

TITLE NUMBER

ISSUED 22 November 2021

SCALE **1/50000** 

OWNER ENTITLEMENT

ADMINISTRATIVE AREA