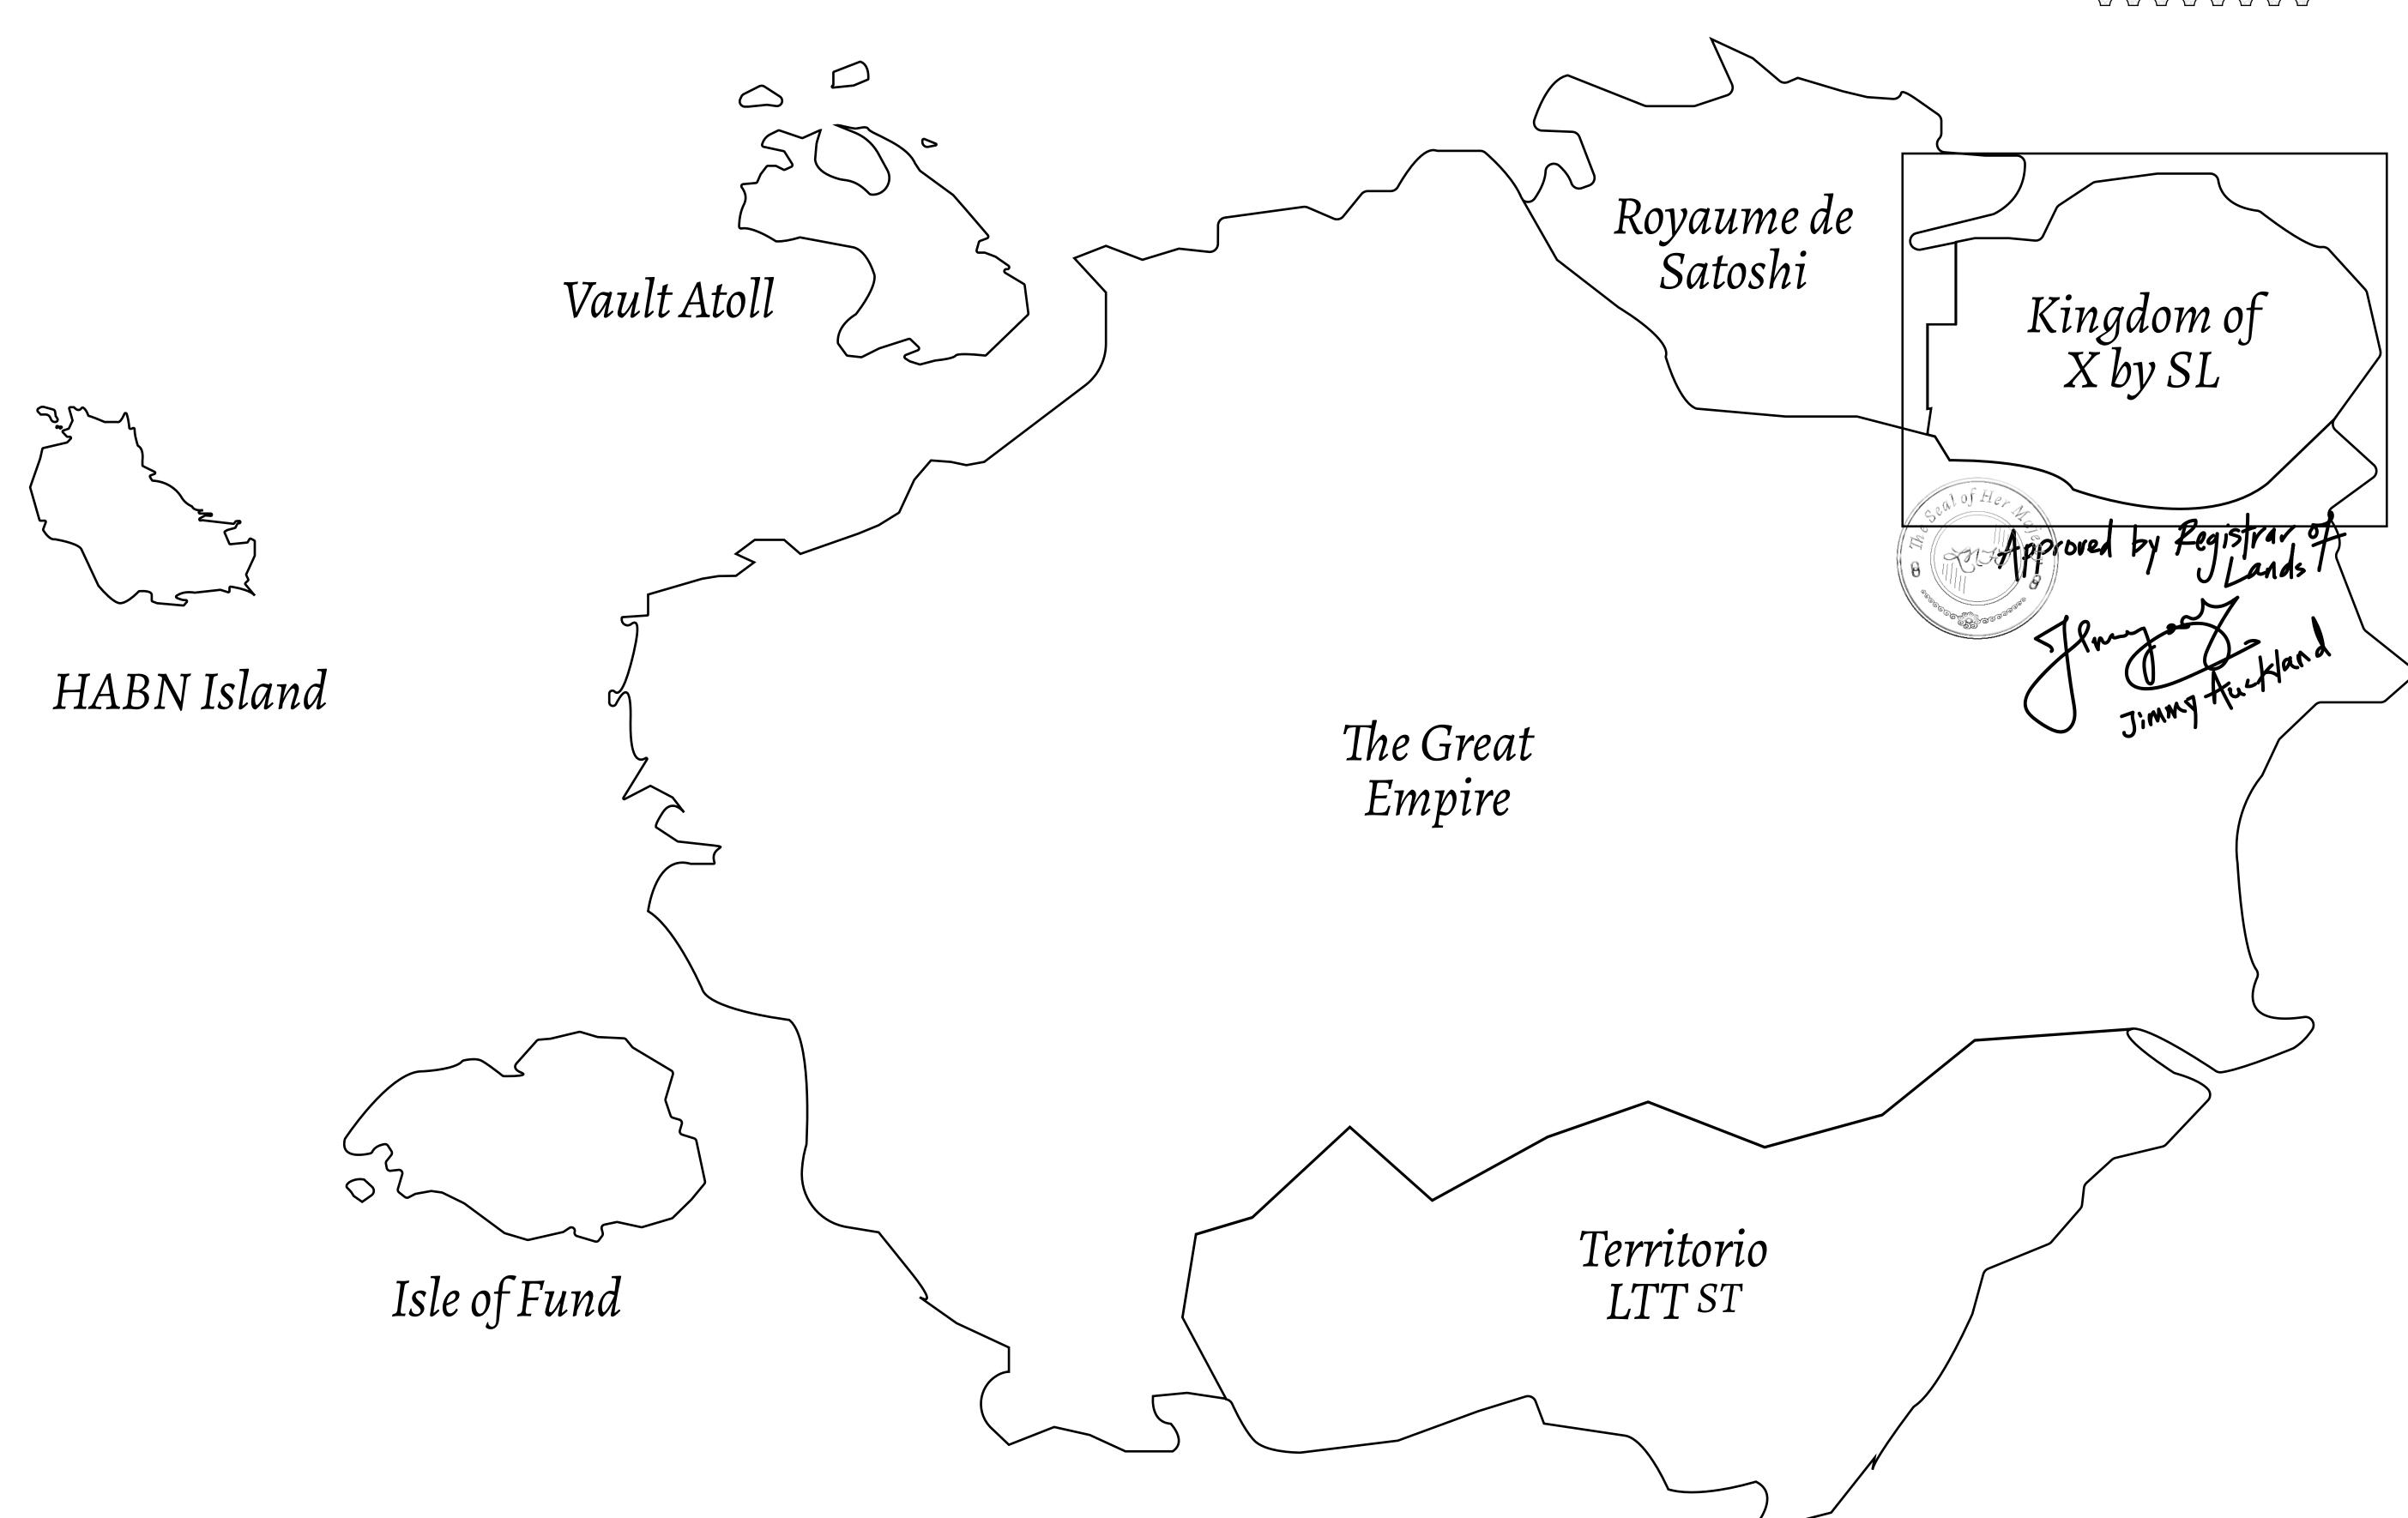

## THE ARISTOCRATS

The richest state in Loot NFT World. Special tablets are used to conduct high value auctions at galas and special events. The aristocrats donate 7% of their earnings to the Stakers, a special group of people, from the Great Empire. Ever since the marriage of the Sultan's daughter and the prince of X by SL, the Kingdom also donates 3% of its earnings to the Royaume De Satoshi.

## GEOGRAPHY

COASTLINE
BORDERS
HIGHEST POINT
LOWEST POINT
PLOTS
SCALE

93.89 KM (58.34 MILES)

OCEAN, THE GREAT EMPIRE, SL

PEAK HERMES +7899 M

PORT OF EXCLUSIVITY 0 M

549

1:50000

## H.M. LNFT Land Registry

KINGDOM OF X BY SL

X429-221121

TITLE NUMBER

ISSUED 22 November 2021

SCALE **1/50000** 

OWNER ENTITLEMENT

ADMINISTRATIVE AREA