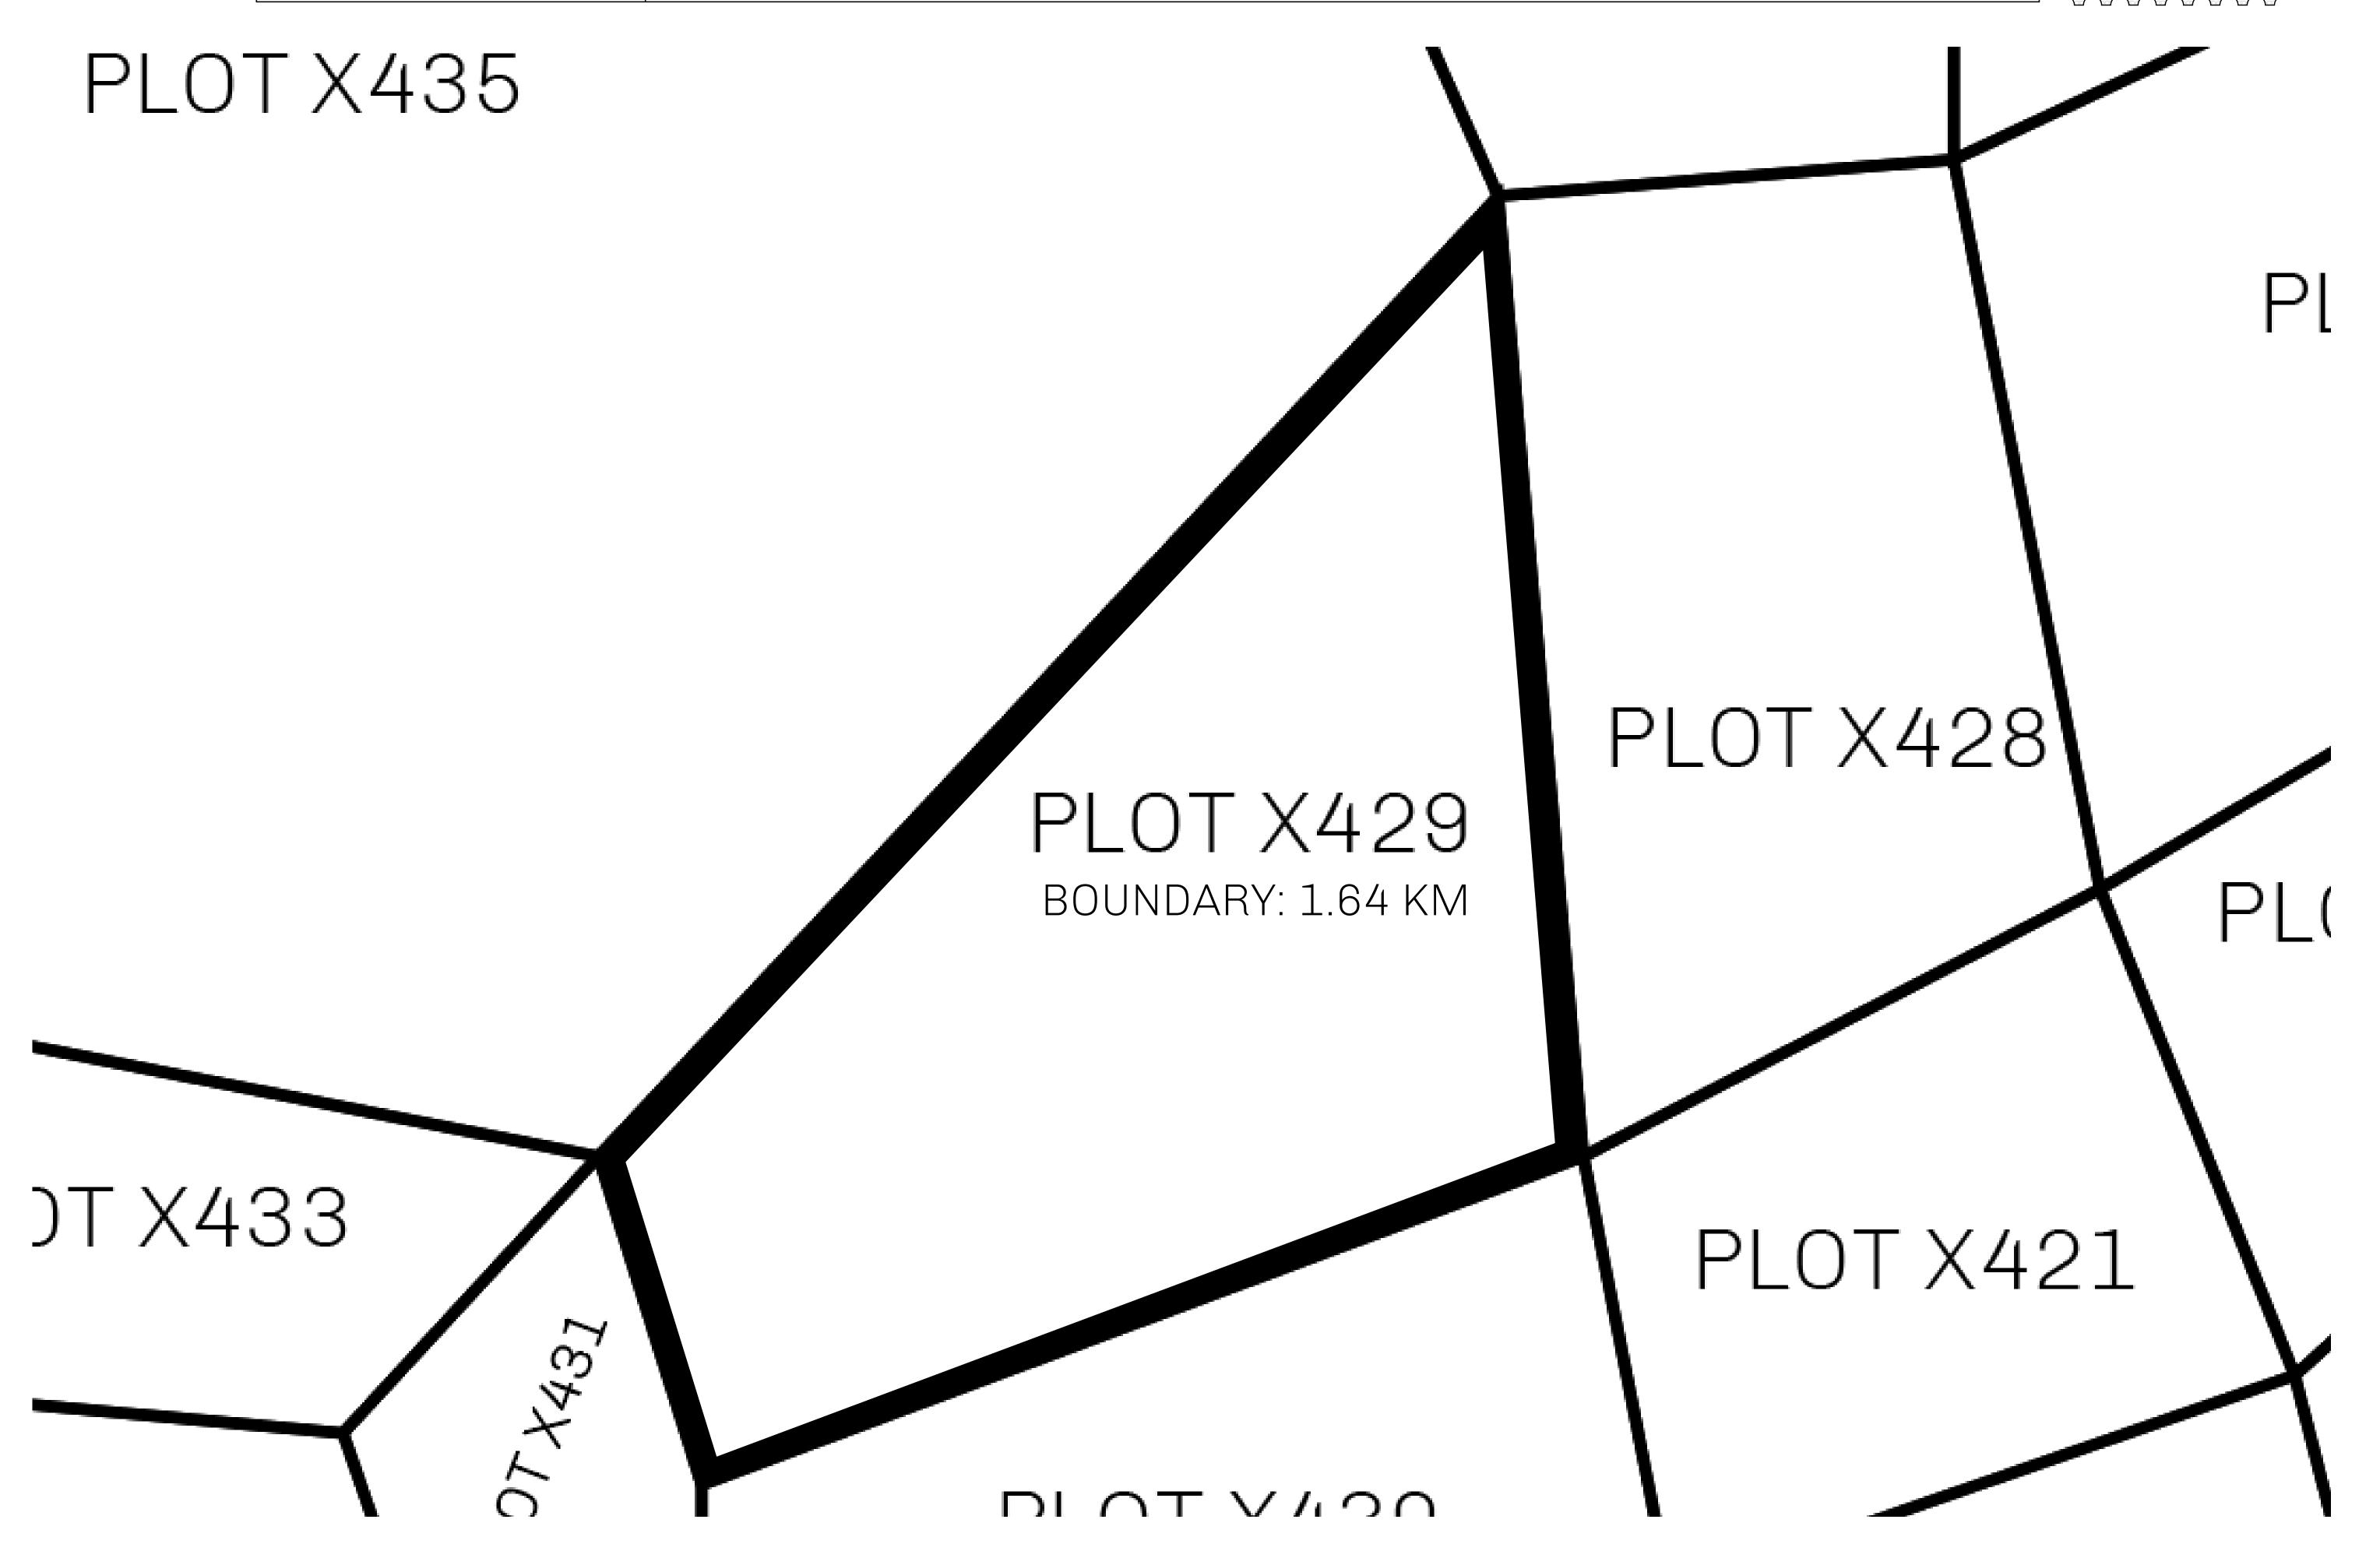

## GEOGRAPHY

COASTLINE
BORDERS
HIGHEST POINT
LOWEST POINT
PLOTS
SCALE

93.89 KM (58.34 MILES)

OCEAN, THE GREAT EMPIRE, SL

PEAK HERMES +7899 M

PORT OF EXCLUSIVITY 0 M

549

1:50000

## H.M. LNFT Land Registry

KINGDOM OF X BY SL

X429-221121

TITLE NUMBER

ISSUED 22 November 2021

SCALE **1/50000** 

OWNER ENTITLEMENT

ADMINISTRATIVE AREA